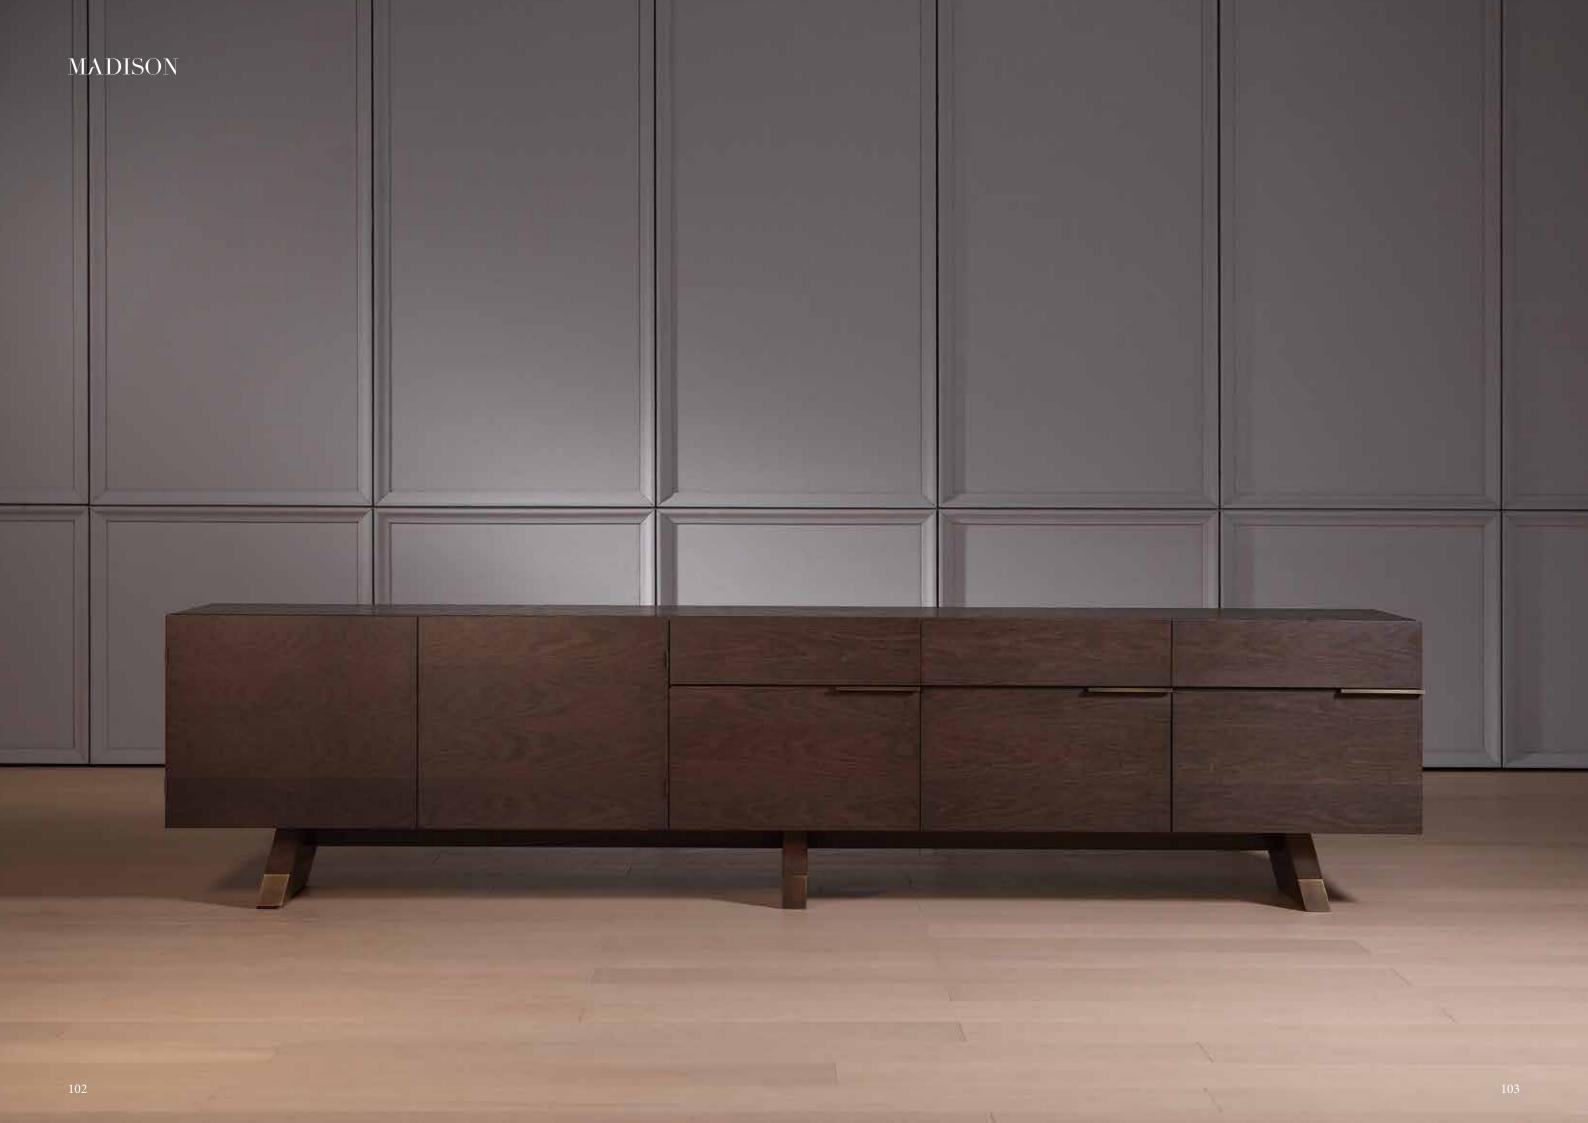

structure in grey sukupira (SG), antique bronze detail (BA), inner drawers unit in belting leather col. sand, inside in maple (A), inner shelf in bronze glass (VB) and led light with touch

MADISON casegood on pag. 102

structure in grey stained oak (RG), inner finish in maple (A) feet and handles in antique bronze - on brass (OBA)

MONTMARTRE EASY casegood on pag. 98

structure in sherry stained ashwood (FRSH), inner finish in maple (A), base in antique bronze (BA) and handles in antique bronze - on cast brass (OBA) inner shelf in bronzed glass (VB)