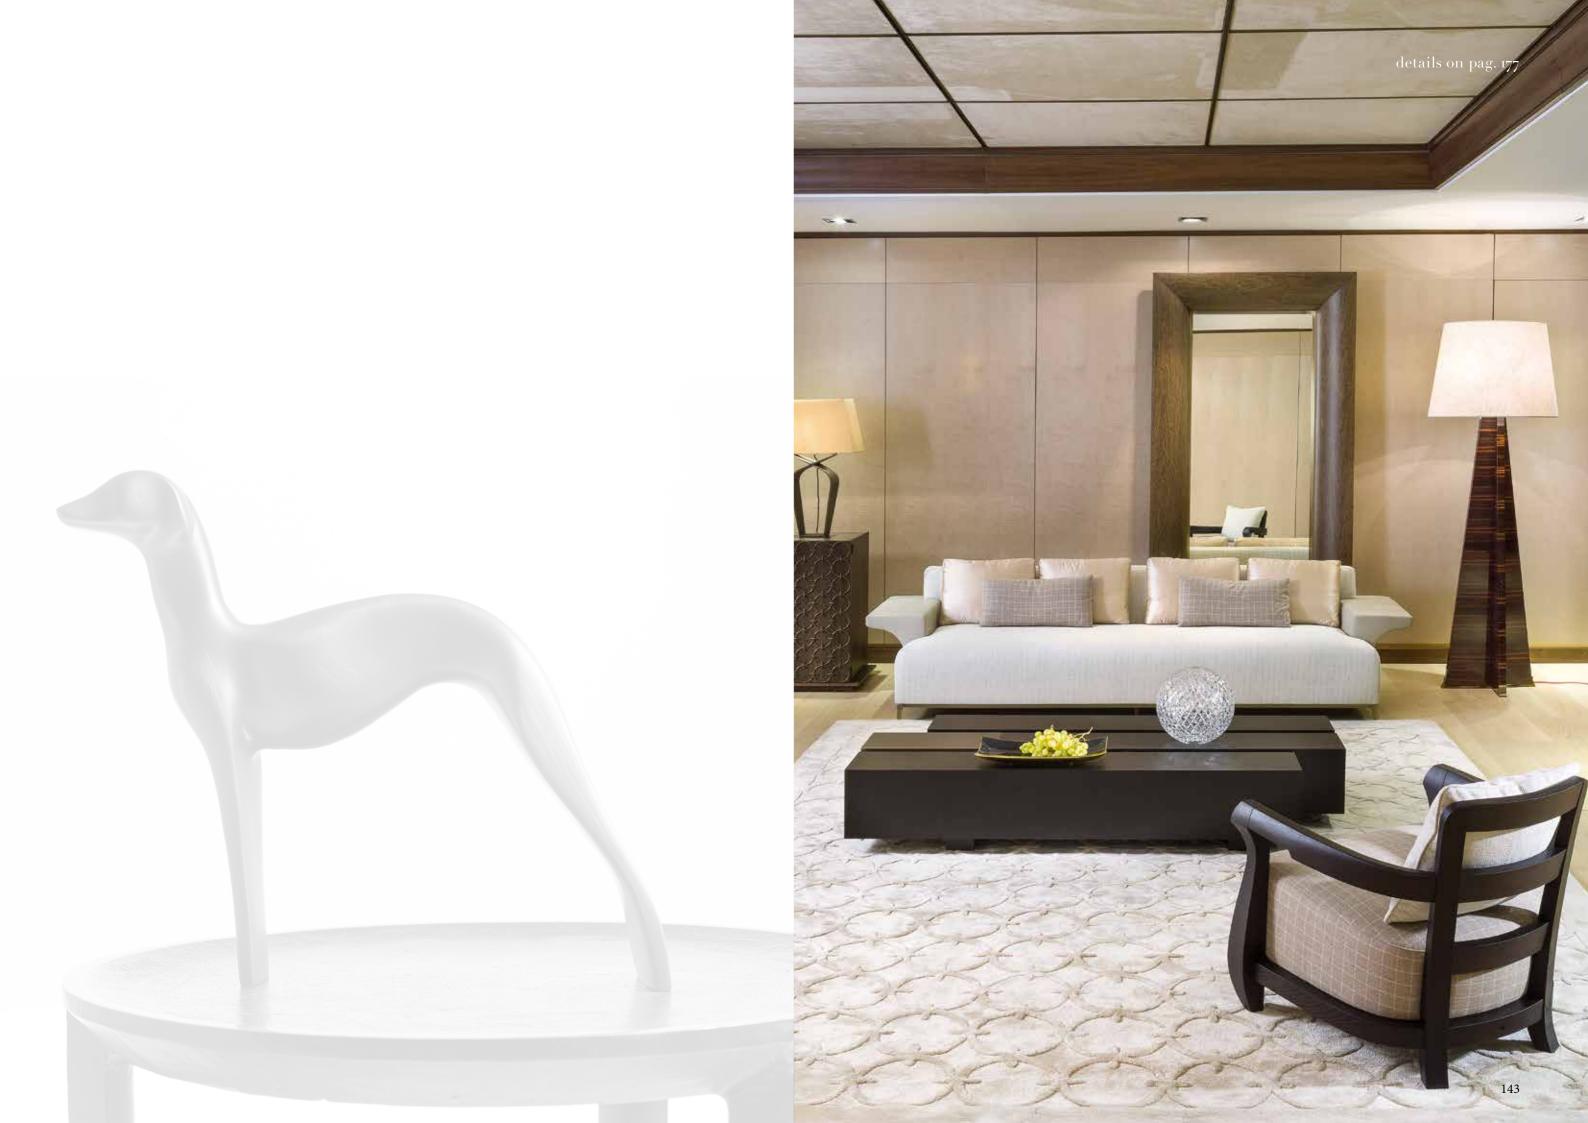

AMELIE table lamp (1)

structure in antique brass (OA), lampshade in beige viscose and light screen in opaline plexyglass

CORVETTE tv-unit (2)

structure in grey sukupira (SG), inside in maple (A), base in copper bellavista (RL) and top inset in marble pulpis (MPP)

JOSEPHINE sofa (3)

base in moka stained ashwood (FRM), upholstery in fabric LC-CO-81, sitting cushion in fabric LC-IR-19, 4 back pillows in fabric LC-CO-50, 2 pillows 40 x 40 cm in fabric LC-AC-19, 2 pillows 40 x 40 cm in fabric LC-BO-4, 2 pillows 60 x 25 cm in fabric LC-IR-19, 2 pillows 40 x 20 cm in fabric LC-DU-197 (fabrics upon request)

SLANG coffee table (4)

structure in copper bellavista (RL) and top in grey sukupira (SG)

RINO cast brass sculpture (5)

cast brass sculpture in antique silver leaf finish

LIVING ROOM 3

- MARISA table lamp structure in antique bronze (BA) and lampshade in polyester (PL) col. B-12 white
- BOSTON SENIOR corner sofa
  upholstery in fabric cat. A (1004/6), feet in cast brass hammered antique bronze finish (CASTBAM)
  2 pillows 40 x 40 cm in fabric LC-BO-2,
  2 pillows 40 x 40 cm in fabric LC-DU-154, 2 pillows 40 x 40 cm upholstery in fabric LC-IR-26,
  2 pillows 40 x 20 cm in fabric LC-CA-2 (fabrics upon request)
- FRANCIS coffee & side table oval structure in bronze finish (VBRO) and top in ebony (E) square structure in champagne finish (VC) and top in dark eucalyptus frisè (EFS)