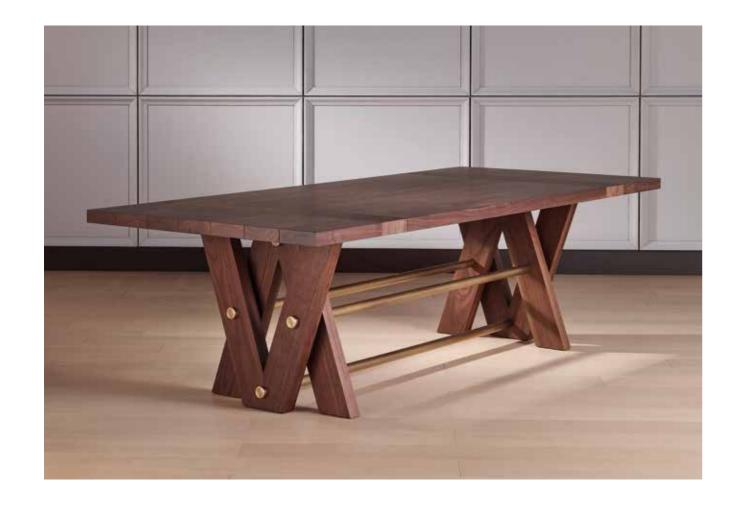

- 1 HIM bar unit structure in special finish rosewood (P), handles and base in antique brass (OA)
- MASARYK chair structure in moka stained beechwood (FM), optional: arms in antique bronze on brass (OBA), upholstery in leather PE-BR-CRETA (upon request)
- 3 <u>DOUBLE V dining table</u> structure in dark stained walnut (NCS) and details in antique bronze - on brass (OBA)
- <u>VELAS chandelier</u> structure in matte black nickel (NNO), lampshades in sandblasted and clear glass with led lights
- $\frac{5}{80\% \text{ viscose, } 20\% \text{ cotton, color. } R1}$

DOUBLE V dining table on pag. 114