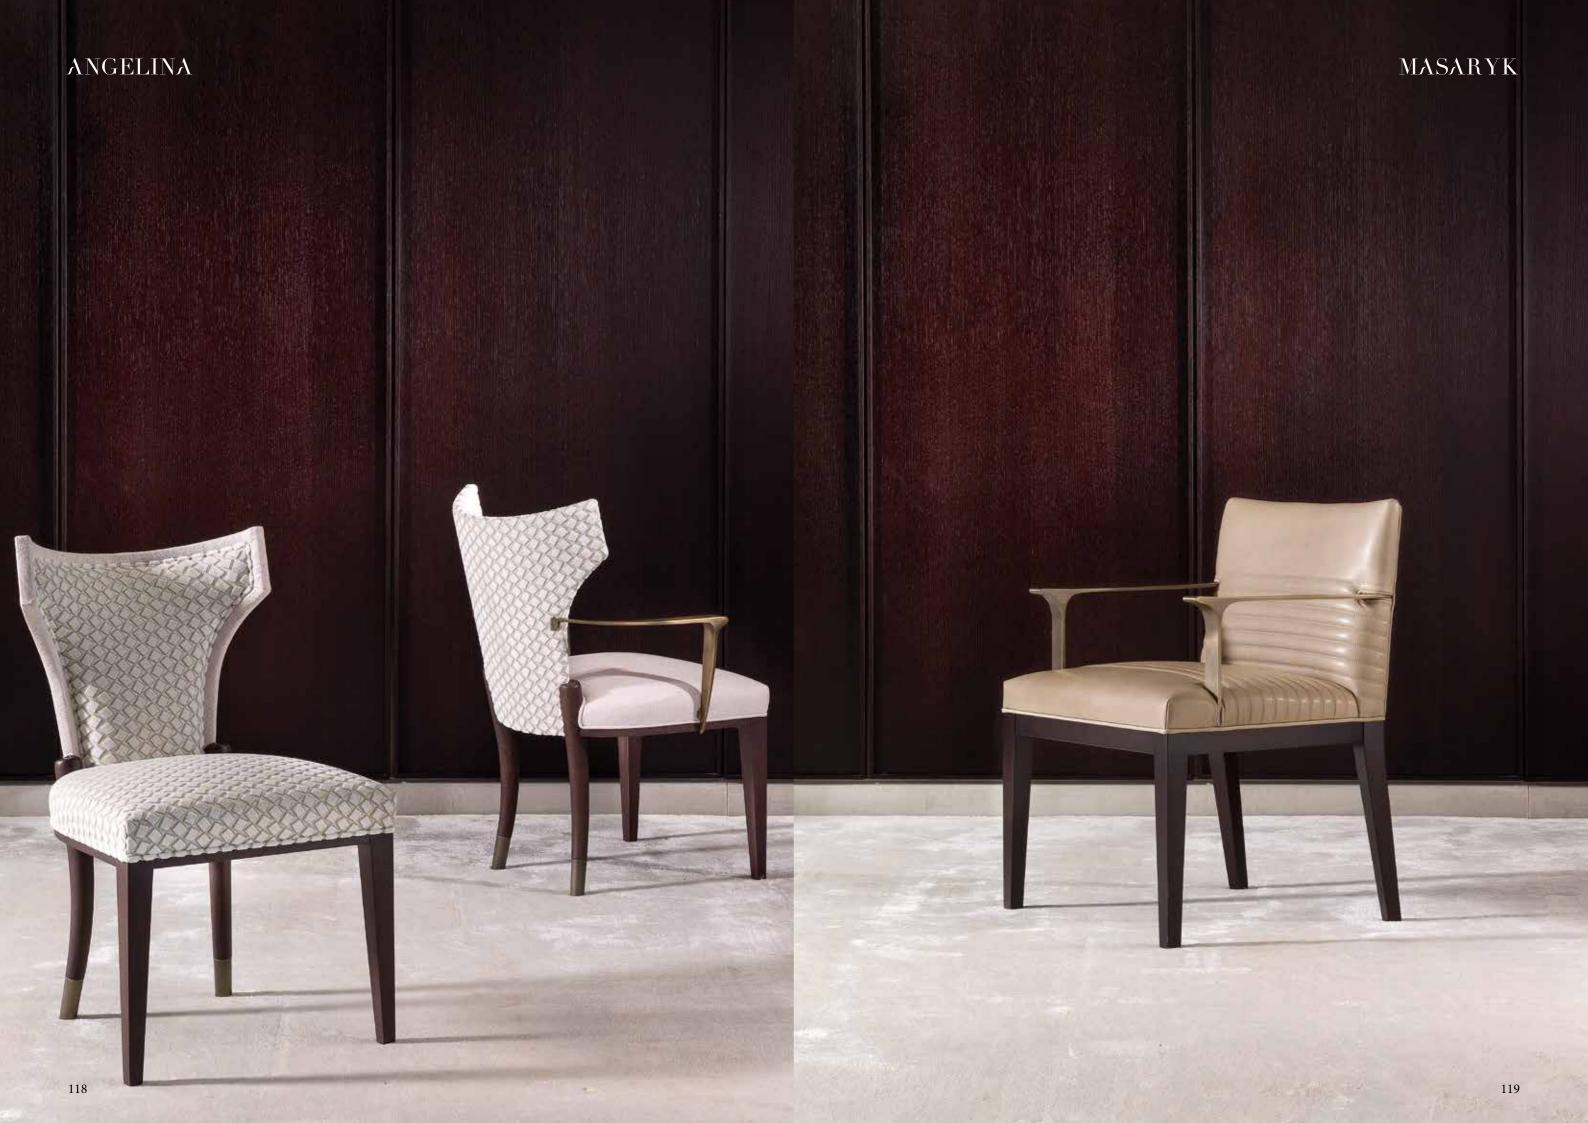

ANGELINA chair 1

structure in moka stained oak (RM), feet in antique bronze - on brass (OBA), upholstery in patterned fabric C-S-7276 and fabric C-Z-74 (upon request),

DAFNE planter (2)

structure in moka stained oak (RM) and inner pot in stainless steel

MASARYK chair on pag. 119

structure in moka stained beechwood (FM), optional: arms in antique bronze - on brass (OBA), upholstery in leather PE-BR-CRETA (upon request)

NIRVANA barstool on pag. 121

structure in grey metallic varnish (limited edition) and seat upholstery in leather P3 (N.13)