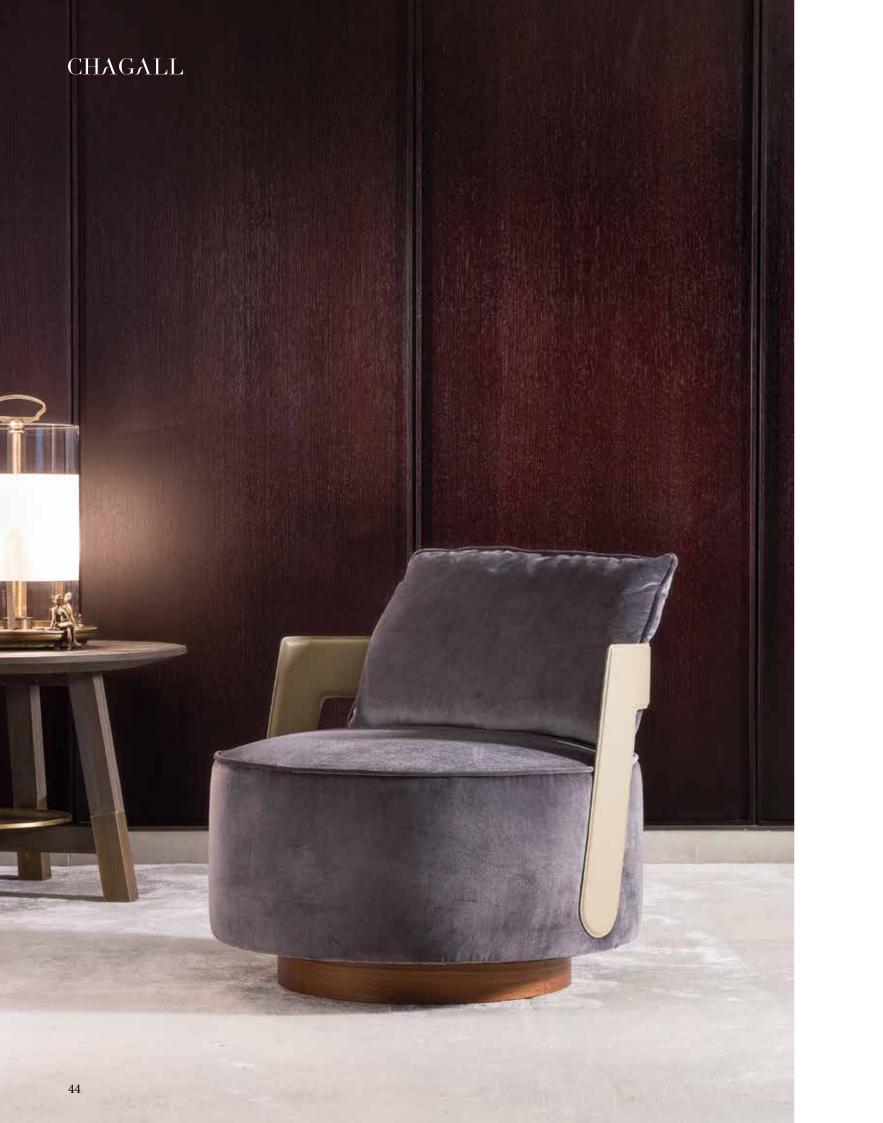

OFFICE 2 OFFICE 1

- GLASGOW bookcase structure in moka stained oak (RM), inner in maple (A) and shelving support "X" in antique bronze (BA)
- AMANDA table lamp structure in antique bronze - on brass (OBA) and touch activated led light
- RICHARD desk structure in nero bellavista (NBV) - top and drawer unit in ebony (E)
- CHAGALL armchair upholstery in grey velvet (limited edition), swivelling base in moka stained ashwood (FRM) and seat back in belting leather col. sand
- VICTORIA office armchair swiveling armchair on wheels, upholstery in leather (limited edition) with studs, base in ebonised beechwood – glossy (FEL) with synchro-tilt mechanism
- NARCISO planter structure in antique bronze - on brass (OBA) and base in ebony (E)

#### CHAGALL armchair on pag. 44

upholstery in grey velvet (limited edition), swivelling base in american walnut (NC) - limited edition and seat back in belting leather col. sand