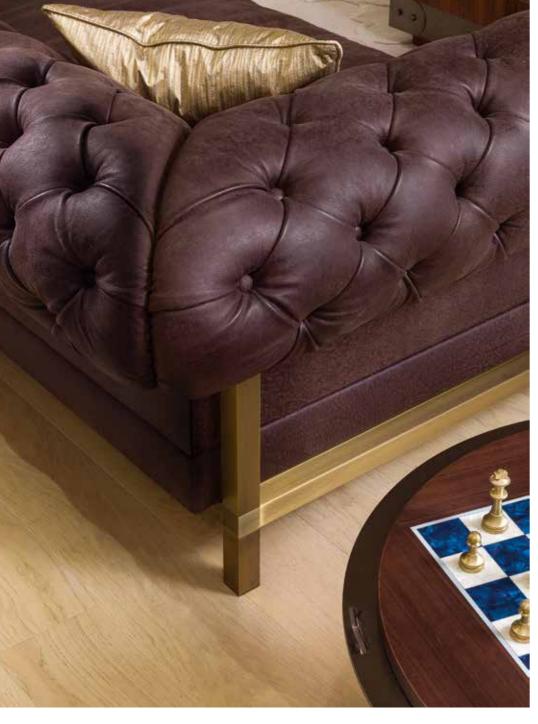

#### MY CHESTER TUFT sofa on pag. 26

base in antique bronze - on brass (OBA), upholstery in leather (upon request)

structure in moka stained ashwood (FRM),

seat upholstery in fabric CA-CH-164 and kidney pillow in fabric DE-SO-1 (upon request)