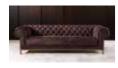

#### BOSTON sofa on pag. 32

upholstery in fabric L-GE-1, seat cushion in beige fabric, kidney pillows upholstery in fabric (limited edition) and feet in cast brass, hammered antique bronze finish (CASTBAM)