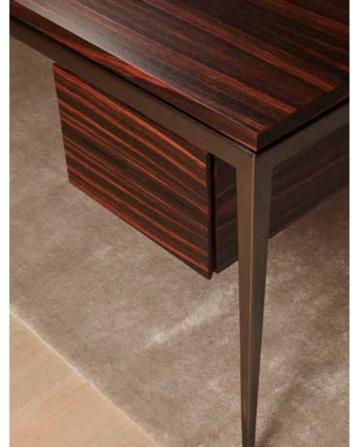

#### RICHARD desk on pag. 66

structure in nero bellavista (NBV) - top and drawer unit in ebony (E)

DANTE desk (3)

structure in dark stained walnut (NCS), feet and handles in antique bronze - on brass (OBA) and top in belting leather (limited edition)

EIFFEL bookcase (4)

shelves in moka stained oak (RM) and structure in antique bronze (BA)- limited edition