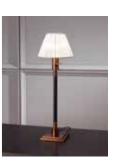

### ISABELLA floor lamp

Structure in antique bronze - on brass (OBA) and lampshade in raffia