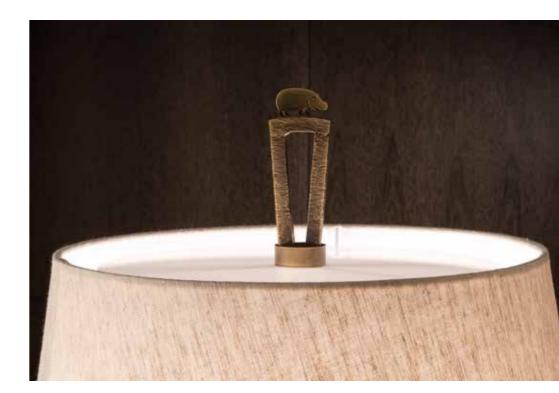

# FLOOR LAMPS description

structure in cast brass - hammered antique bronze (CASTBAM) and lampshade in sandblasted and clear glass

IGNIS sconce on pag. 83

structure in antique bronze - on brass (OBA), lampshade in sandblasted glass