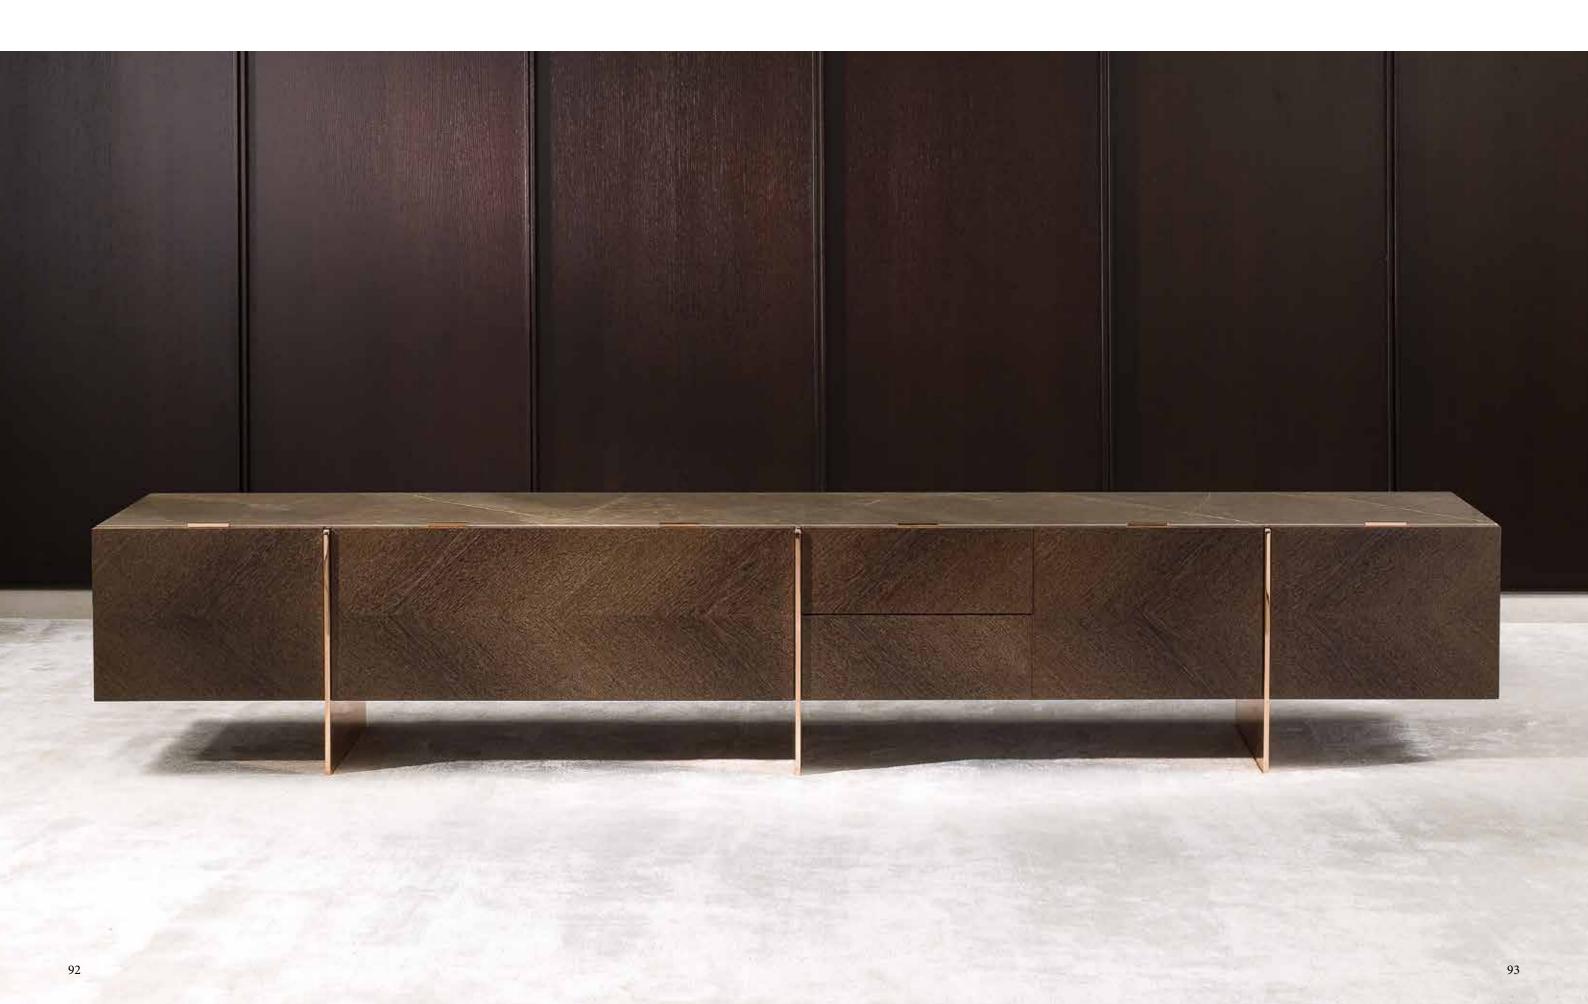

### CASEGOODS description

CORVETTE casegood & tv unit on pag. 92

structure in grey sukupira (SG), inside in maple (A), base in copper bellavista (RL) and top inset in marble pulpis (MPP)

LUIS casegood on pag. 96

AMELIE table lamp (1)

structure in antique brass (OA), lampshade in beige viscose and light screen in opaline plexyglass

CORVETTE tv-unit (2)

structure in grey sukupira (SG), inside in maple (A), base in copper bellavista (RL) and top inset in marble pulpis (MPP)