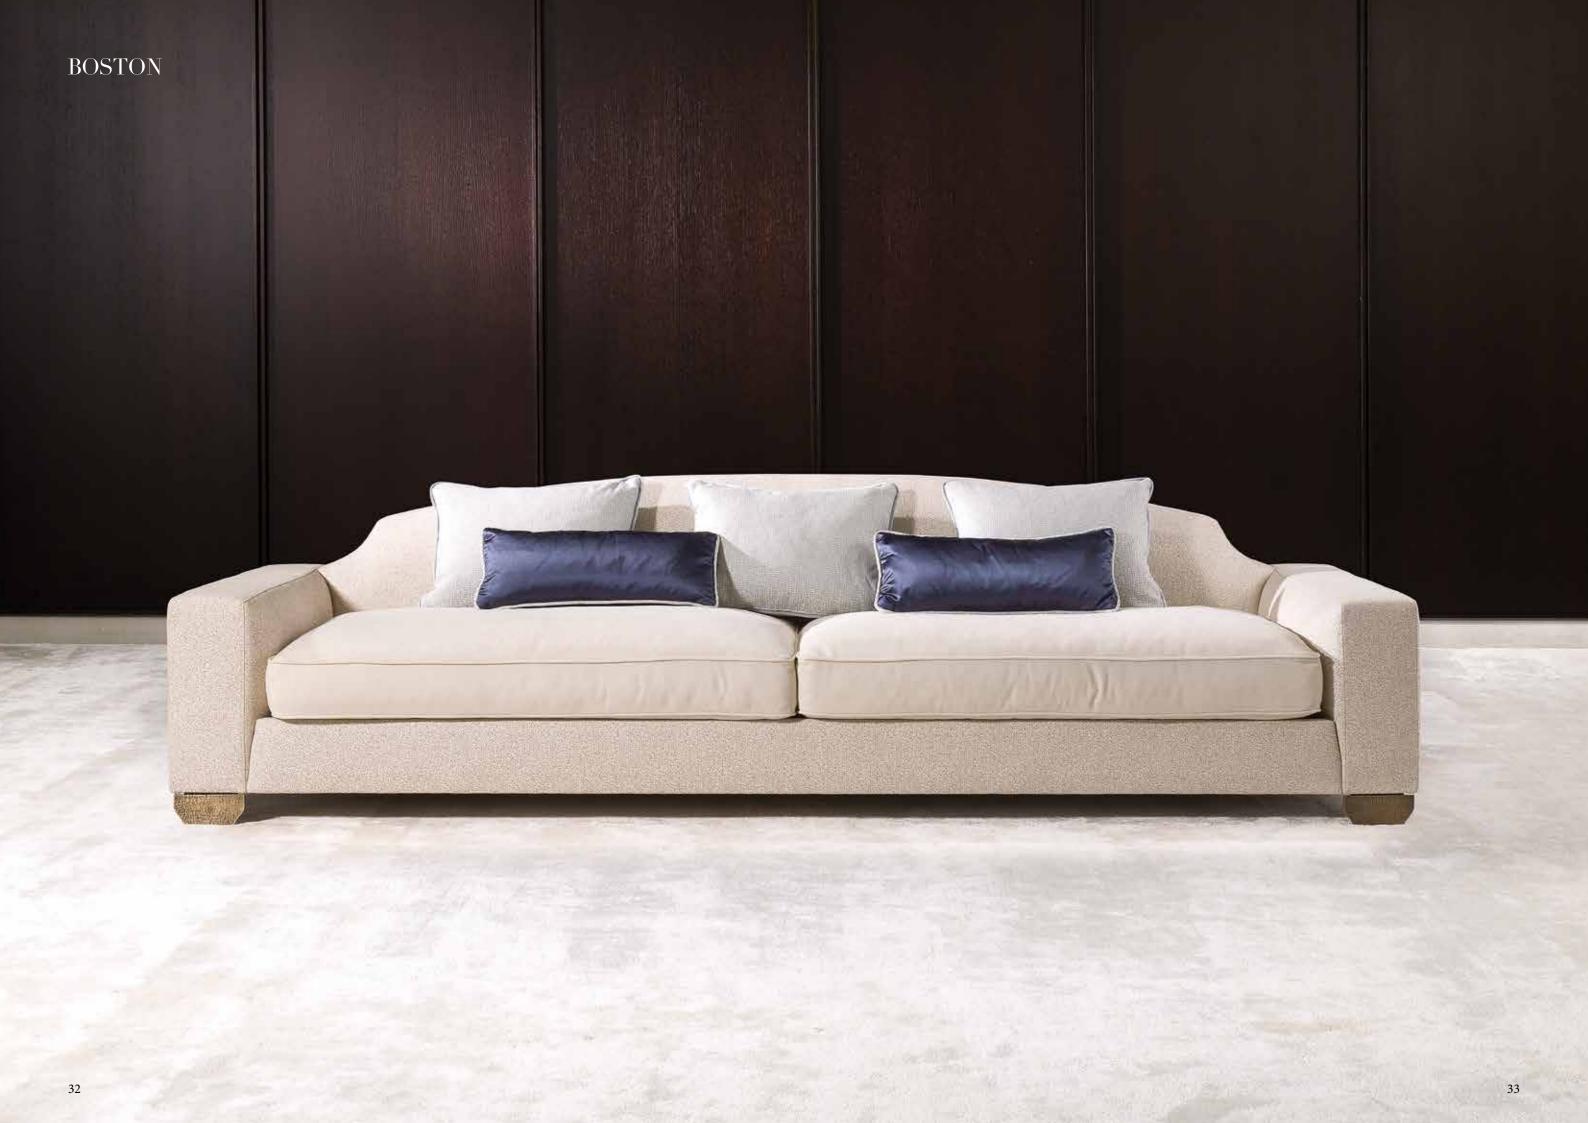

#### BOSTON sofa on pag. 32

upholstery in fabric L-GE-1, seat cushion in beige fabric, kidney pillows upholstery in fabric (limited edition) and feet in cast brass, hammered antique bronze finish (CASTBAM)