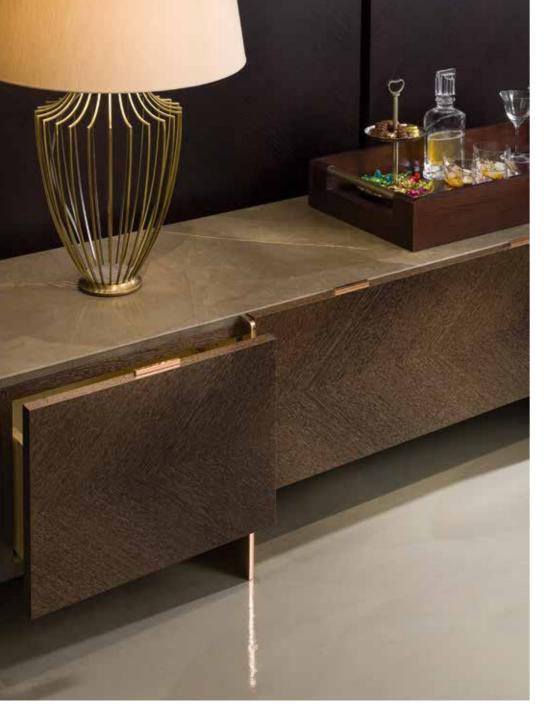

### CASEGOODS description

CORVETTE casegood & tv unit on pag. 92

structure in grey sukupira (SG), inside in maple (A), base in copper bellavista (RL) and top inset in marble pulpis (MPP)

LUIS casegood on pag. 96

AMELIE table lamp (1)

structure in antique brass (OA), lampshade in beige viscose and light screen in opaline plexyglass

CORVETTE tv-unit (2)

structure in grey sukupira (SG), inside in maple (A), base in copper bellavista (RL) and top inset in marble pulpis (MPP)