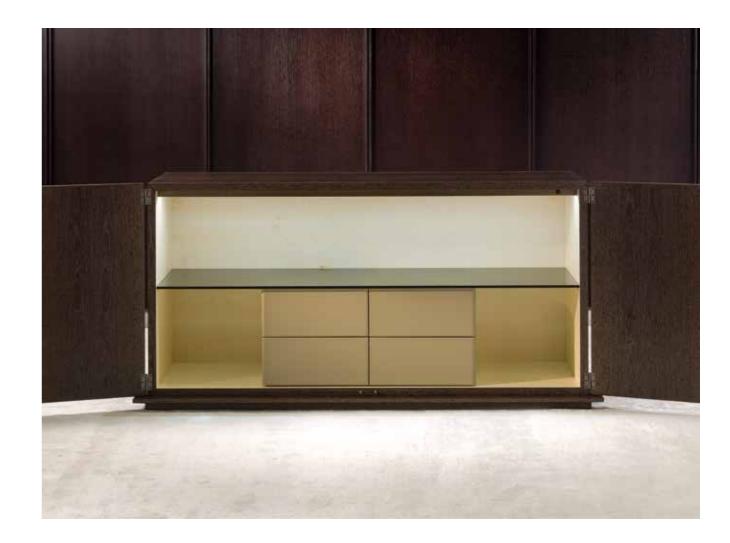

### CASEGOODS description

CORVETTE casegood & tv unit on pag. 92

structure in grey sukupira (SG), inside in maple (A), base in copper bellavista (RL) and top inset in marble pulpis (MPP)

LUIS casegood on pag. 96

AMELIE table lamp (1)

structure in antique brass (OA), lampshade in beige viscose and light screen in opaline plexyglass

CORVETTE tv-unit (2)

structure in grey sukupira (SG), inside in maple (A), base in copper bellavista (RL) and top inset in marble pulpis (MPP)