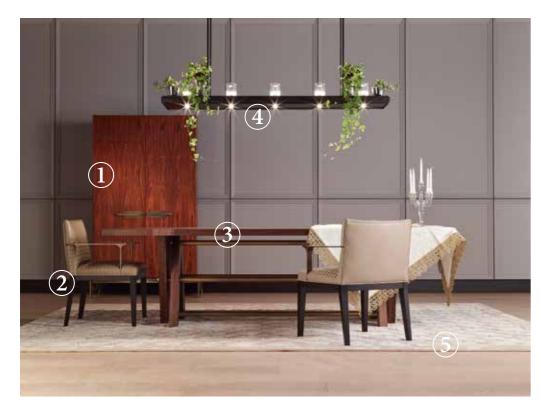

- 1 HIM bar unit structure in special finish rosewood (P), handles and base in antique brass (OA)
- MASARYK chair structure in moka stained beechwood (FM), optional: arms in antique bronze on brass (OBA), upholstery in leather PE-BR-CRETA (upon request)
- 3 <u>DOUBLE V dining table</u> structure in dark stained walnut (NCS) and details in antique bronze - on brass (OBA)
- <u>VELAS chandelier</u> structure in matte black nickel (NNO), lampshades in sandblasted and clear glass with led lights
- $\frac{5}{80\% \text{ viscose, } 20\% \text{ cotton, color. } R1}$

ANGELINA chair 1

structure in moka stained oak (RM), feet in antique bronze - on brass (OBA), upholstery in patterned fabric C-S-7276 and fabric C-Z-74 (upon request),

DAFNE planter (2)

structure in moka stained oak (RM) and inner pot in stainless steel

MESERO tray (3)

structure in mahogany - glossy (MOL), removable tray with handles in hammered antique bronze (BAM), details in caffè belting leather and antique bronze - on brass (OBA)

PEOPLE chandelier 4

structure in cast brass - hammered antique bronze (CASTBAM) and lampshade in sandblasted and clear glass

SAN FRANCISCO LAZY SUSAN dining table (5)

optional arms in antique bronze - on brass (OBA)

structure in moka stained walnut (NCM) and feet details in antique bronze - on brass (OBA)