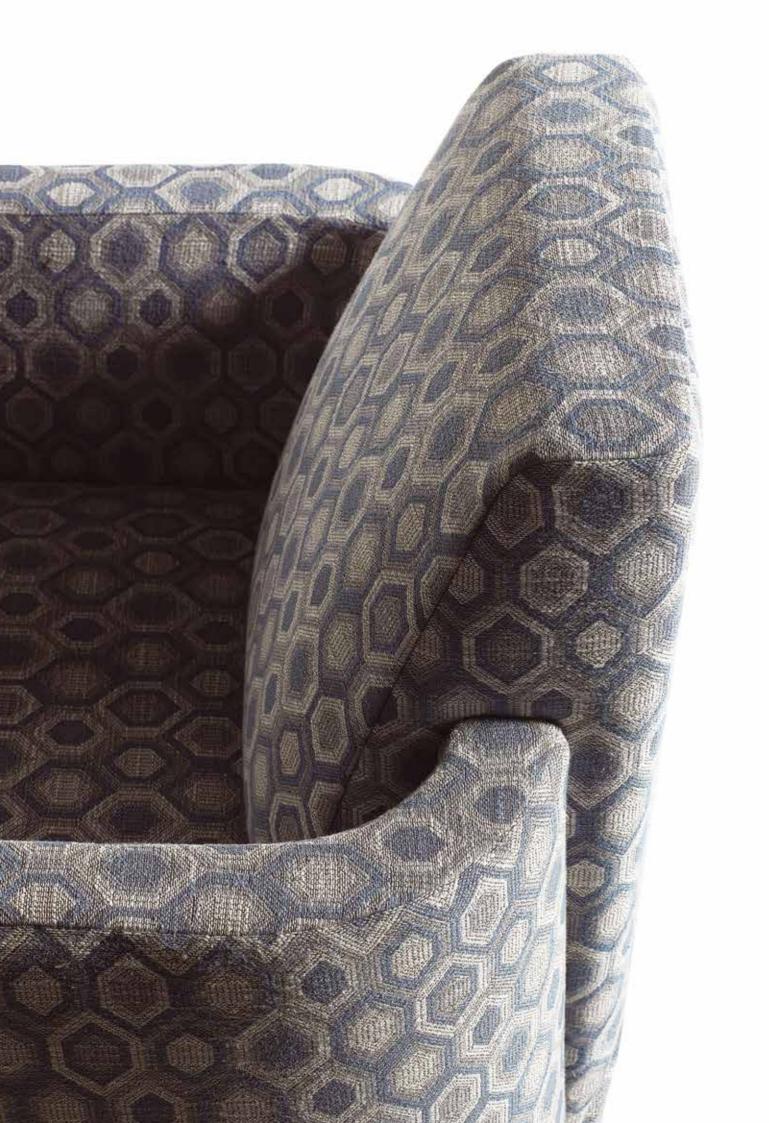

#### GIORGIA armchair on pag. 41

upholstery in velvet cat. C (P-2035) and base in moka stained ashwood (FRM)