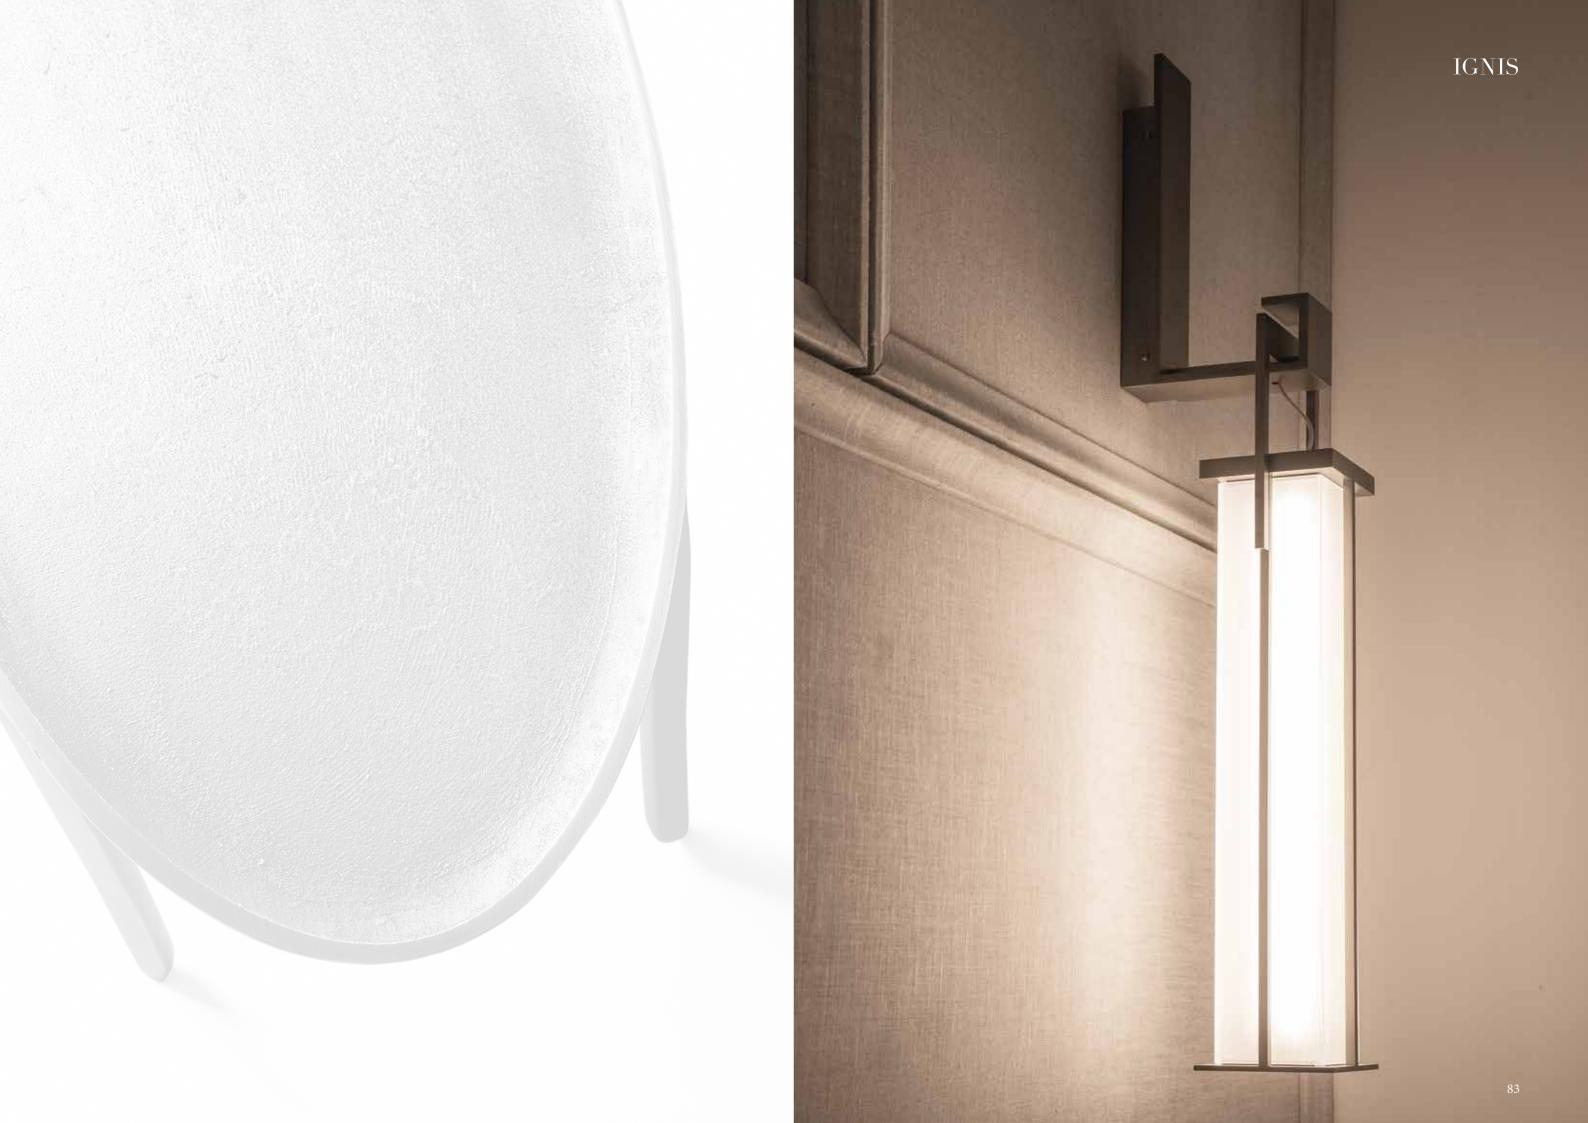

# FLOOR LAMPS description

structure in cast brass - hammered antique bronze (CASTBAM) and lampshade in sandblasted and clear glass

IGNIS sconce on pag. 83

structure in antique bronze - on brass (OBA), lampshade in sandblasted glass