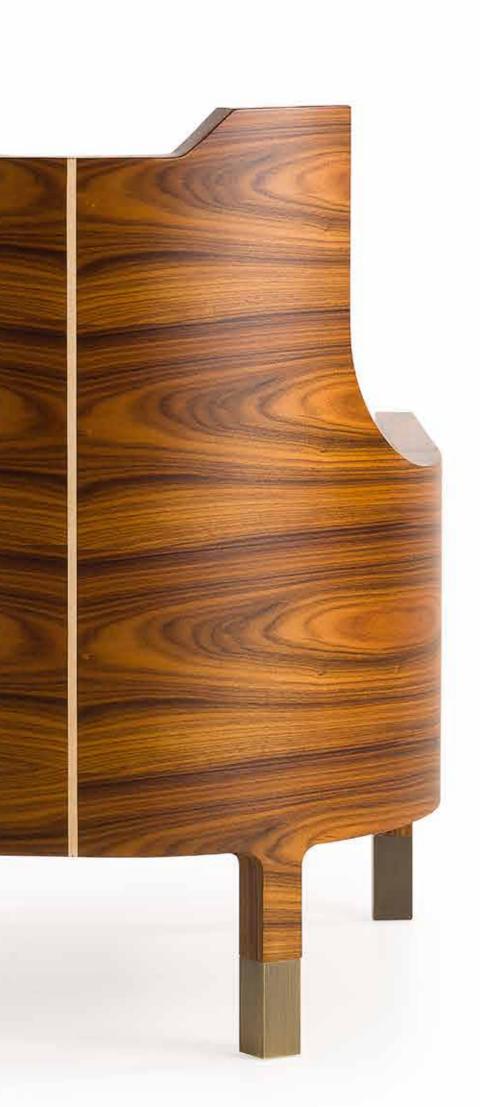

#### MAFALDA armchair on pag. 37

structure in moka stained american walnut (NCM), back detail in maple (A) and feet details in antique bronze - on brass (OBA)

seat in leather cat. P3 (N.10)

kidney pillow in fabric MI-PA-4 (upon request)

- GRACE WOOD SOFA sofa structure in dark stained american walnut (NCS), upholstery in sand velvet (limited edition) and pillows in fabric SA-AT-07 (upon request)
- JUTA bookcase shelves upholstery in natural jute, structure in rosewood (P) and details in antique bronze - on brass (OBA)
- KUBRIK coffee table structure in antique bronze - on brass (OBA), top inset in emperador dark brown marble (MDB) and lower shelf in bronze glass (VB) - size 90 cm structure in antique bronze - on brass (OBA), top inset in special finish (limited edition) - size 42,5 cm structure in matte black nickel (NNO) - special finish, top inset in nero marquina marble (MN) - size 42,5 cm
- MAFALDA armchair structure in dark stained american walnut (NCS), back detail in maple (A) and feet in antique bronze - on brass (OBA)
- NARCISO planter structure in antique bronze - on brass (OBA) and base in ebony (E)
- SAN FRANCISCO side table structure in grey larch (LG), feet and details in antique bronze - on brass (OBA), lower tray in hammered antique bronze (BAM)
- TURANDOT metal curtain structure in brown powder coated varnish and sandblasted glass