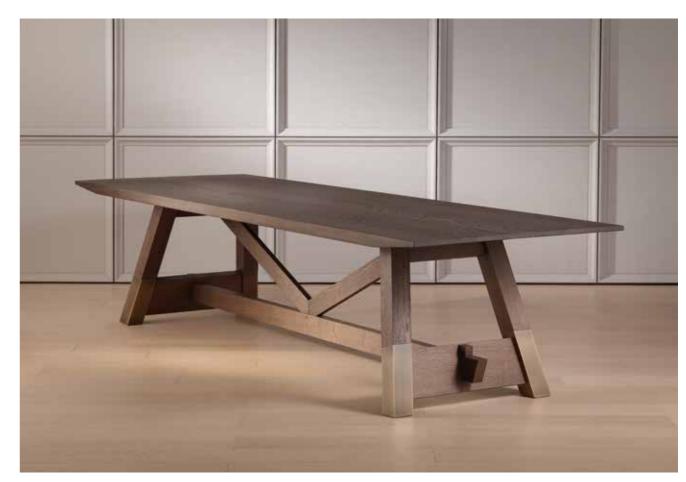

SAN FRANCISCO dining table with lazy susan on pag. 112

SAN FRANCISCO dining table on pag. 108

structure in cenere stained oak (RCE), feet and details in antique bronze - on brass (OBA)

structure in moka stained walnut (NCM) and feet details in antique bronze - on brass (OBA)