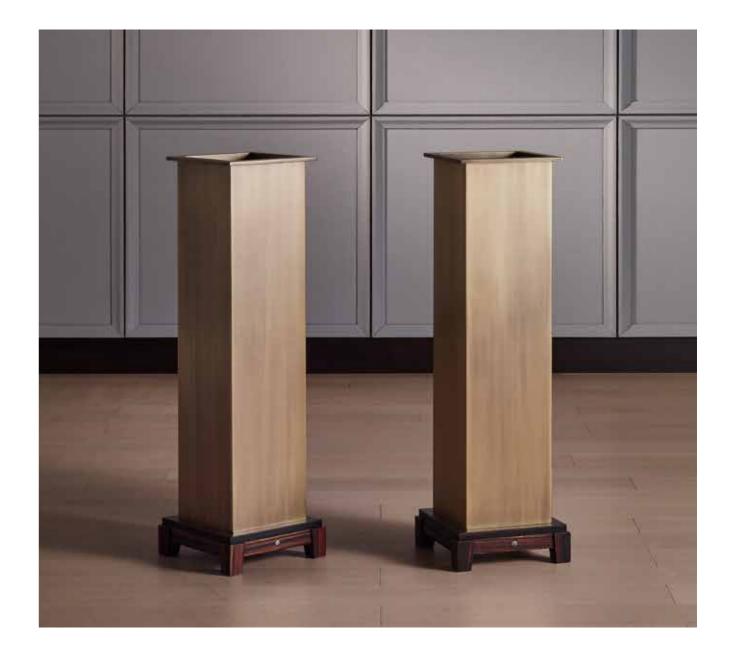

ARTE 1 pedestal on pag. 127

structure in striato grey marble (MGS) and base in antique bronze - on cast brass (OBA)

DAFNE planter on pag. 122

structure in moka stained oak (RM) and inner pot in stainless steel