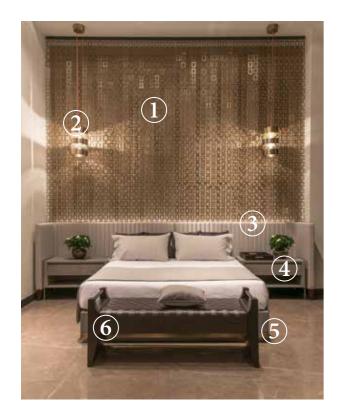

### BEDROOM 1

- TRASPARENZE metal curtain antique bronze finish (BA)
- MADEMOISELLE chandelier structure in antique bronze (BA) and lampshade in fumè glass (VF)
- 3 STRENG headboard base in moka stained beechwood (FM), uphostery in fabric M-BV-8 (upon request)
- BEVERLY nightstand structure in smoke stained oak (RS) and feet in antique brass (OA)
- 5 BOX WOOD 1 bed structure in smoke stained oak (RS) and detail in antique brass (OA)
- ODETTE bench
  upholstery in woven belting leather col. caffé, feet in moka stained ashwood (FRM)
  and details in hammered antique bronze finish (BAM)