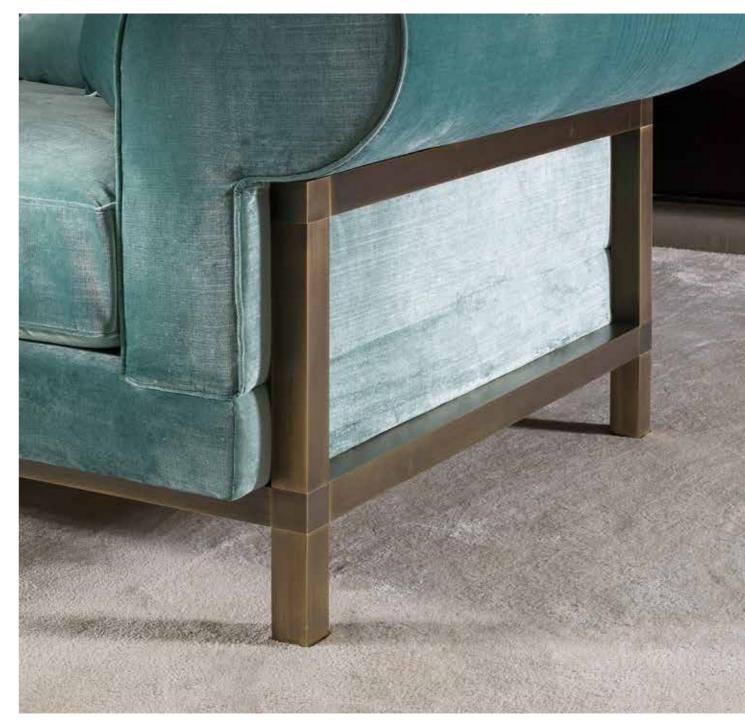

#### MY CHESTER sofa on pag. 24

base in antique bronze - on brass (OBA), upholstery in fabric GR-ZE-108 (upon request)

#### MY CHESTER TUFT sofa on pag. 26

base in antique bronze - on brass (OBA), upholstery in leather (upon request)

structure in moka stained ashwood (FRM),

seat upholstery in fabric CA-CH-164 and kidney pillow in fabric DE-SO-1 (upon request)