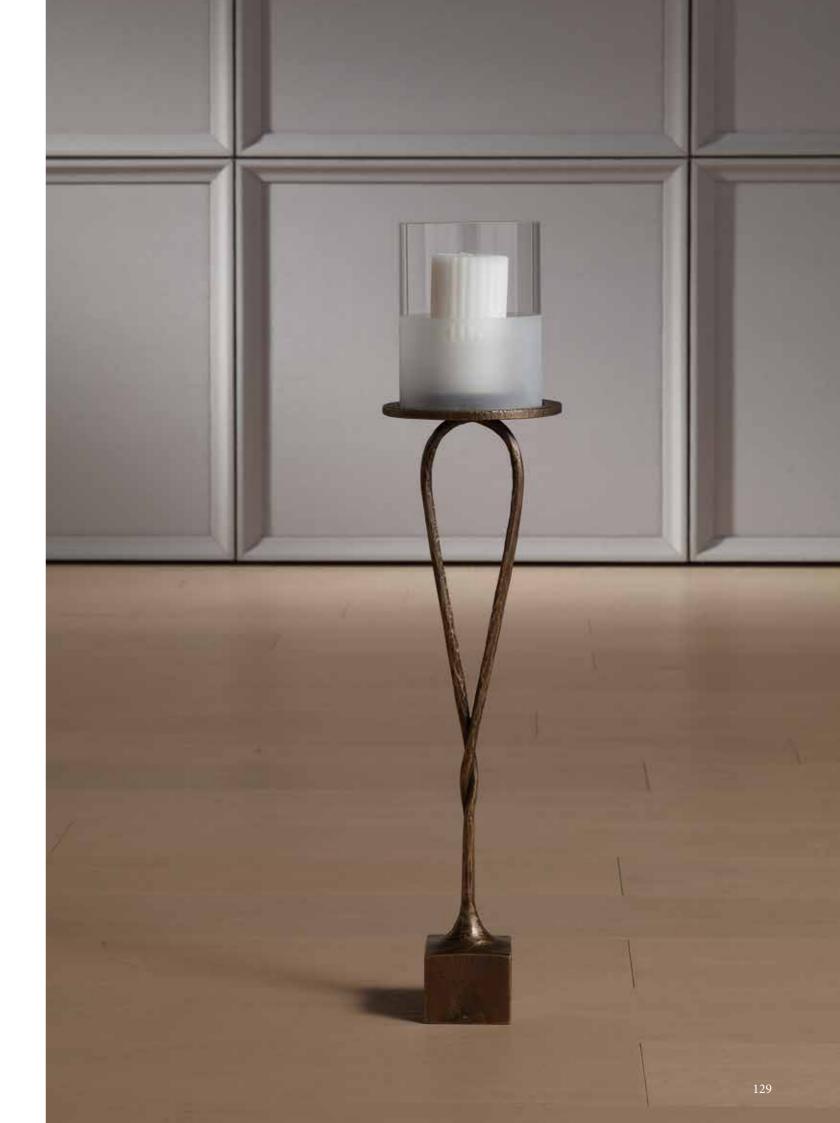

ARTE 1 pedestal on pag. 127

structure in striato grey marble (MGS) and base in antique bronze - on cast brass (OBA)

DAFNE planter on pag. 122

structure in moka stained oak (RM) and inner pot in stainless steel