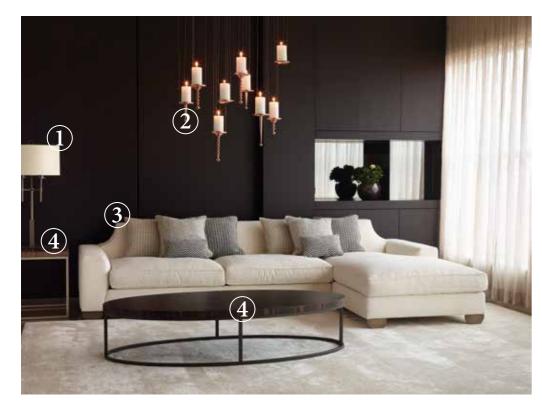

SLANG coffee table (4)

structure in copper bellavista (RL) and top in grey sukupira (SG)

RINO cast brass sculpture (5)

cast brass sculpture in antique silver leaf finish

LIVING ROOM 3

- MARISA table lamp structure in antique bronze (BA) and lampshade in polyester (PL) col. B-12 white
- BOSTON SENIOR corner sofa
  upholstery in fabric cat. A (1004/6), feet in cast brass hammered antique bronze finish (CASTBAM)
  2 pillows 40 x 40 cm in fabric LC-BO-2,
  2 pillows 40 x 40 cm in fabric LC-DU-154, 2 pillows 40 x 40 cm upholstery in fabric LC-IR-26,
  2 pillows 40 x 20 cm in fabric LC-CA-2 (fabrics upon request)
- FRANCIS coffee & side table oval structure in bronze finish (VBRO) and top in ebony (E) square structure in champagne finish (VC) and top in dark eucalyptus frisè (EFS)

- BITTA side table structure in moka stained walnut (NCM), handle in black belting leather and knob in polished black nickel (NNL) special finish
- <u>CHARLOTTE armchair</u> structure in grey sukupira glossy finish (SGL), upholstery in velvet MI-PA-3 (upon request), pillow in fabric SA-AT-07 (upon request)
  - FURIA cast brass sculpture cast brass sculpture in black patina (PN) (3)
  - IL SAPERE bookrest structure upholstery in belting leather col. caffè and chrome detail (CR)
    - <u>LUME sconce</u> structure in antique bronze (BA) and lampshade in clear crystal (V) 5
      - MARTA mirror frame in antique bronze on cast brass (OBA) 6
  - MY CHESTER TUFT sofa base in antique bronze on brass (OBA), upholstery in leather (upon request)
  - PIGALLE bookcase structure in moka stained oak (RM), handle and details in antique bronze on brass (OBA)
    - RINO cast brass sculpture antique silver leaf (MAA) (9)
    - STRAPP coffee table base in special finish nero bellavista (NBV) structure in rosewood (P) size 45 cm base in antique bronze (upon request) on brass (OBA) structure in dark stained walnut (NCS) size 70 cm
    - SYRUS candle holder structure in gold finish (upon request) and lampshade in sandblasted and clear glass 11
- TOM side table structure in matte black nickel (NNO) and top in dark stained walnut (NCS) with resin chessboard (12)
- TOSCA floor lamp structure in cast brass hammered antique bronze finish (CASTBAM) and lampshade in linen (LI) (13)
  - $\underline{\text{RUG } 02}$  80% viscose, 20% cotton color. R14  $\boxed{14}$