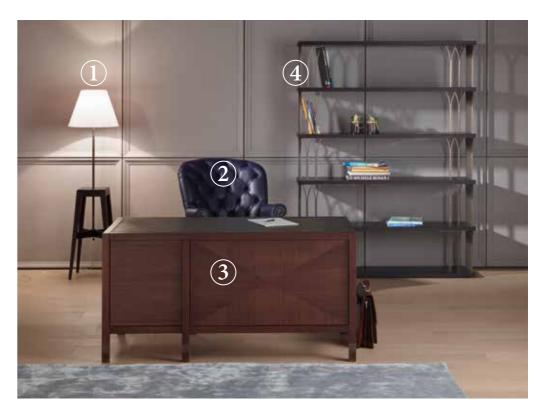

ROSETTA floor lamp (1)

structure in moka stained oak (RM), details in antique bronze (BA) and lampshade in white cotton (CO)

VICTORIA office armchair (2)

swiveling armchair on wheels, upholstery in leather (limited edition) with studs, base in ebonised beechwood – glossy (FEL) with synchro-tilt mechanism

DANTE desk (3)

structure in dark stained walnut (NCS), feet and handles in antique bronze - on brass (OBA) and top in belting leather (limited edition)

EIFFEL bookcase (4)

shelves in moka stained oak (RM) and structure in antique bronze (BA)- limited edition