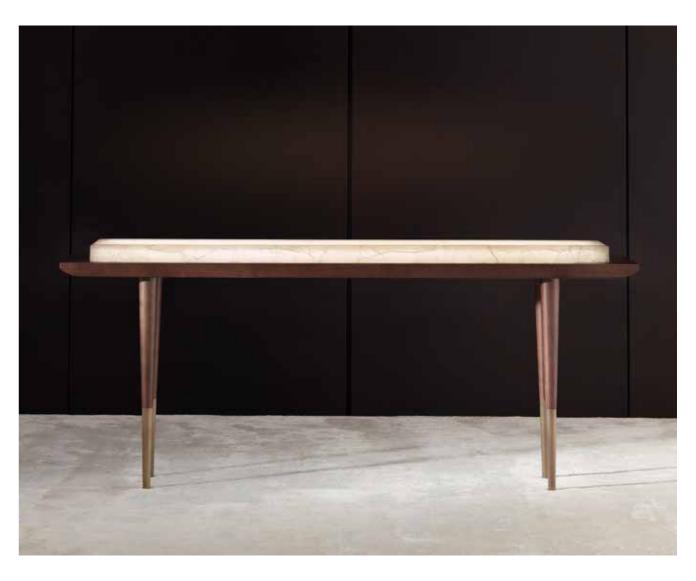

#### SAN FRANCISCO side table on pag. 50

structure in grey larch (LG), feet and details in antique bronze - on brass (OBA),

lower tray in hammered antique bronze (BAM)