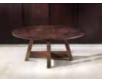

#### SAN FRANCISCO side table on pag. 50

structure in grey larch (LG), feet and details in antique bronze - on brass (OBA),

lower tray in hammered antique bronze (BAM)