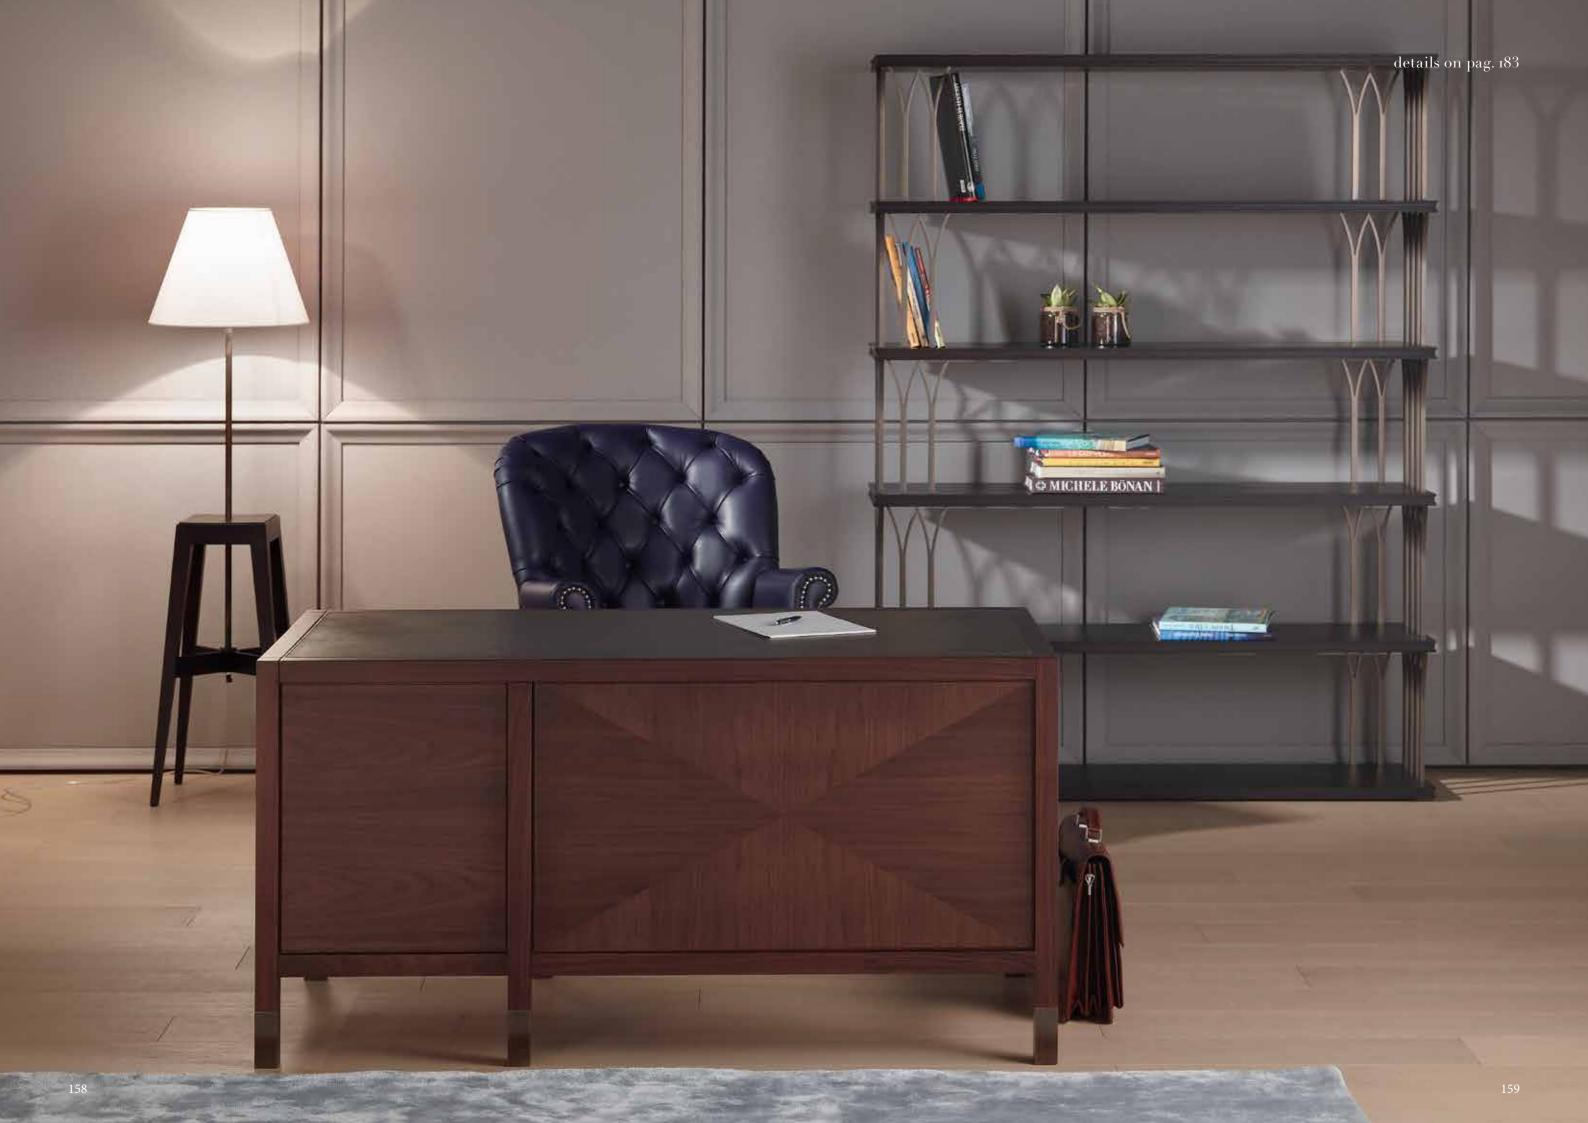

OFFICE 2 OFFICE 1

- GLASGOW bookcase structure in moka stained oak (RM), inner in maple (A) and shelving support "X" in antique bronze (BA)
- AMANDA table lamp structure in antique bronze - on brass (OBA) and touch activated led light
- RICHARD desk structure in nero bellavista (NBV) - top and drawer unit in ebony (E)
- CHAGALL armchair upholstery in grey velvet (limited edition), swivelling base in moka stained ashwood (FRM) and seat back in belting leather col. sand
- VICTORIA office armchair swiveling armchair on wheels, upholstery in leather (limited edition) with studs, base in ebonised beechwood – glossy (FEL) with synchro-tilt mechanism
- NARCISO planter structure in antique bronze - on brass (OBA) and base in ebony (E)

ROSETTA floor lamp (1)

structure in moka stained oak (RM), details in antique bronze (BA) and lampshade in white cotton (CO)

VICTORIA office armchair (2)

swiveling armchair on wheels, upholstery in leather (limited edition) with studs, base in ebonised beechwood – glossy (FEL) with synchro-tilt mechanism

DANTE desk (3)

structure in dark stained walnut (NCS), feet and handles in antique bronze - on brass (OBA) and top in belting leather (limited edition)

EIFFEL bookcase (4)

shelves in moka stained oak (RM) and structure in antique bronze (BA)- limited edition

VICTORIA office armchair on pag. 161

swiveling armchair on wheels, upholstery in leather (limited edition) with studs, base in ebonised beechwood – glossy (FEL) with synchro-tilt mechanism