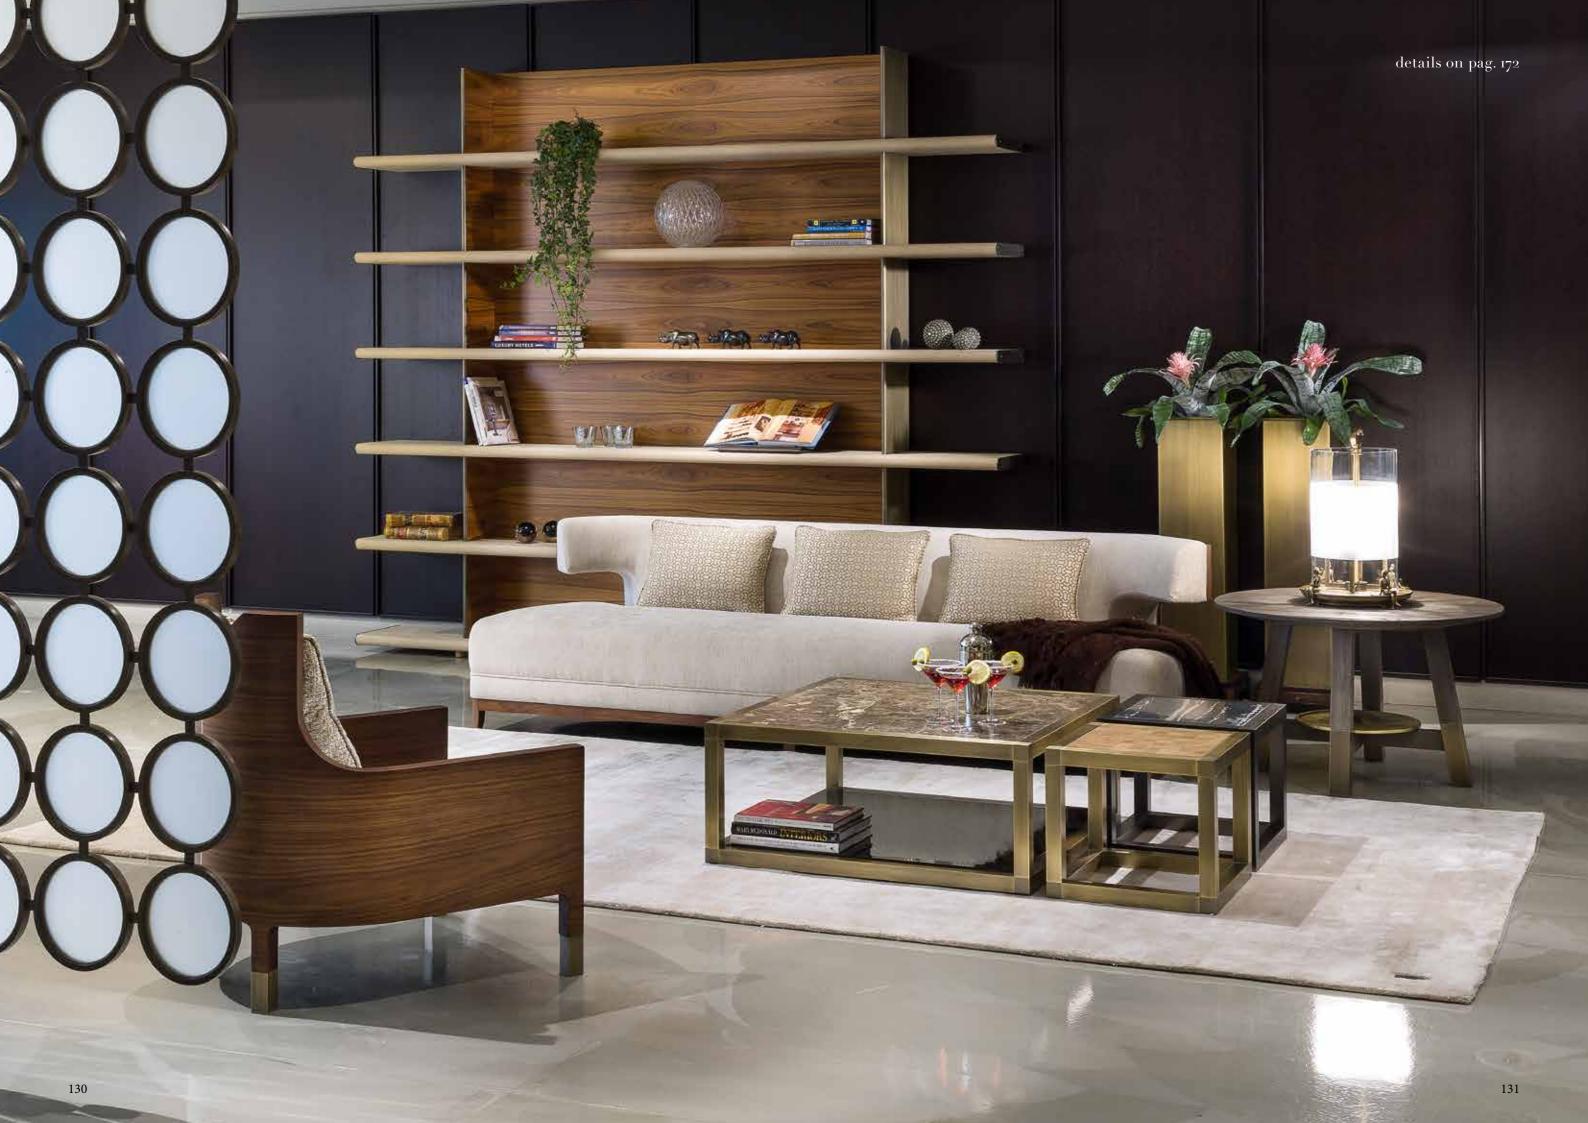

## ARTDECO' decorative panel

MAO console

MARISA

DAFNE

122

## MESERO PEQUEÑO

MESERO

I - Saloni 2016 Milan details on pag. 184

BEVERLY

LIVING ROOM 1 LIVING ROOM 2

4 STAGIONI table lamp

structure in cast brass - hammered antique bronze finish (CASTBAM), lampshade in sandblasted and clear glass finish