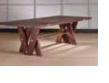

- 1 HIM bar unit structure in special finish rosewood (P), handles and base in antique brass (OA)
- MASARYK chair structure in moka stained beechwood (FM), optional: arms in antique bronze on brass (OBA), upholstery in leather PE-BR-CRETA (upon request)
- 3 <u>DOUBLE V dining table</u> structure in dark stained walnut (NCS) and details in antique bronze - on brass (OBA)
- <u>VELAS chandelier</u> structure in matte black nickel (NNO), lampshades in sandblasted and clear glass with led lights
- $\frac{5}{80\% \text{ viscose, } 20\% \text{ cotton, color. } R1}$