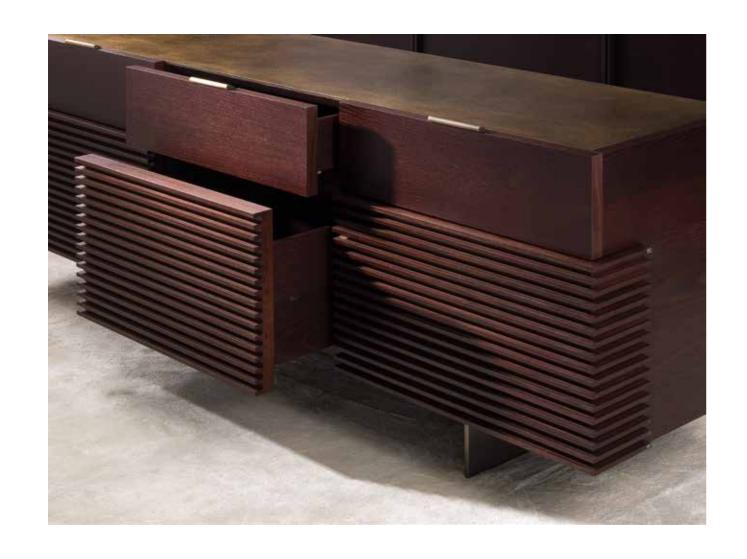

structure in grey stained oak (RG), inner finish in maple (A) feet and handles in antique bronze - on brass (OBA)

MONTMARTRE EASY casegood on pag. 98

structure in sherry stained ashwood (FRSH), inner finish in maple (A), base in antique bronze (BA) and handles in antique bronze - on cast brass (OBA) inner shelf in bronzed glass (VB)