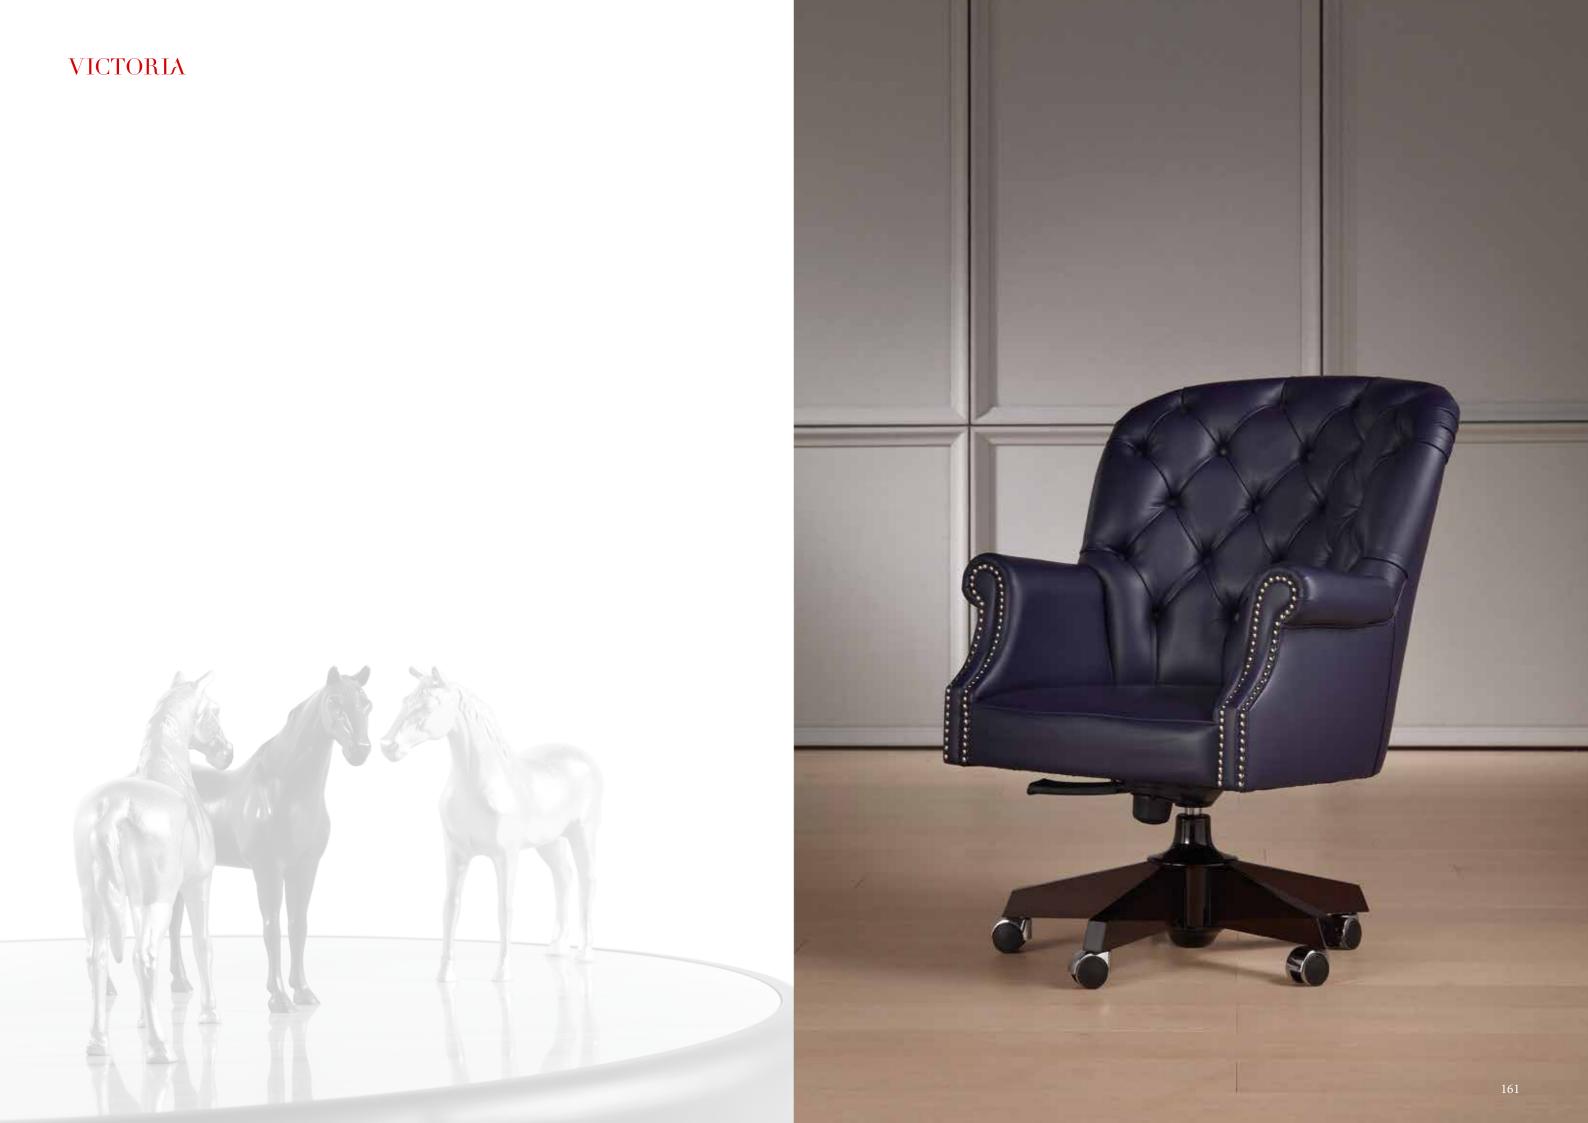

VICTORIA office armchair on pag. 161

swiveling armchair on wheels, upholstery in leather (limited edition) with studs, base in ebonised beechwood – glossy (FEL) with synchro-tilt mechanism

OFFICE 2 OFFICE 1

- GLASGOW bookcase structure in moka stained oak (RM), inner in maple (A) and shelving support "X" in antique bronze (BA)
- AMANDA table lamp structure in antique bronze - on brass (OBA) and touch activated led light
- RICHARD desk structure in nero bellavista (NBV) - top and drawer unit in ebony (E)
- CHAGALL armchair upholstery in grey velvet (limited edition), swivelling base in moka stained ashwood (FRM) and seat back in belting leather col. sand
- VICTORIA office armchair swiveling armchair on wheels, upholstery in leather (limited edition) with studs, base in ebonised beechwood – glossy (FEL) with synchro-tilt mechanism
- NARCISO planter structure in antique bronze - on brass (OBA) and base in ebony (E)

ROSETTA floor lamp (1)

structure in moka stained oak (RM), details in antique bronze (BA) and lampshade in white cotton (CO)

VICTORIA office armchair (2)

swiveling armchair on wheels, upholstery in leather (limited edition) with studs, base in ebonised beechwood – glossy (FEL) with synchro-tilt mechanism