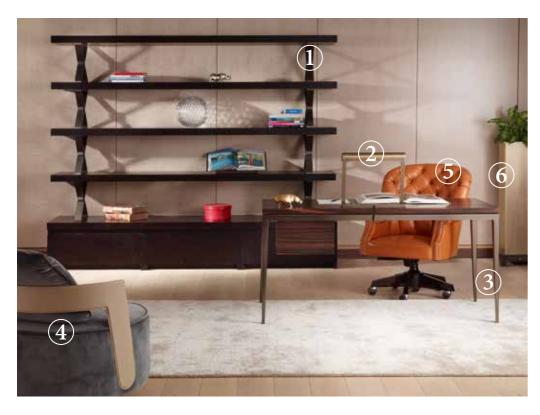

OFFICE 2 OFFICE 1

- GLASGOW bookcase structure in moka stained oak (RM), inner in maple (A) and shelving support "X" in antique bronze (BA)
- AMANDA table lamp structure in antique bronze - on brass (OBA) and touch activated led light
- RICHARD desk structure in nero bellavista (NBV) - top and drawer unit in ebony (E)
- CHAGALL armchair upholstery in grey velvet (limited edition), swivelling base in moka stained ashwood (FRM) and seat back in belting leather col. sand
- VICTORIA office armchair swiveling armchair on wheels, upholstery in leather (limited edition) with studs, base in ebonised beechwood – glossy (FEL) with synchro-tilt mechanism
- NARCISO planter structure in antique bronze - on brass (OBA) and base in ebony (E)