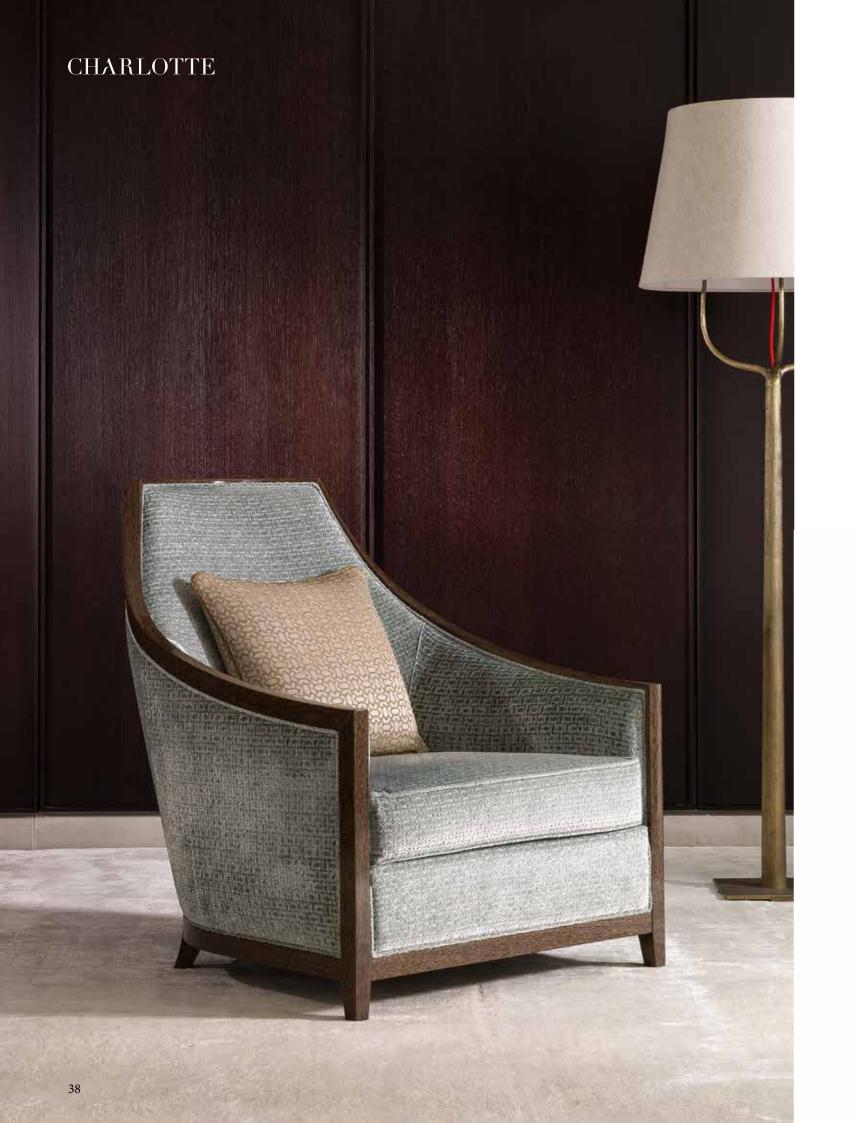

#### CHARLOTTE armchair on pag. 38

structure in grey sukupira - glossy (SGL), upholstery in velvet MI-PA-3 (upon request), pillow in fabric SA-AT-07 (upon request)