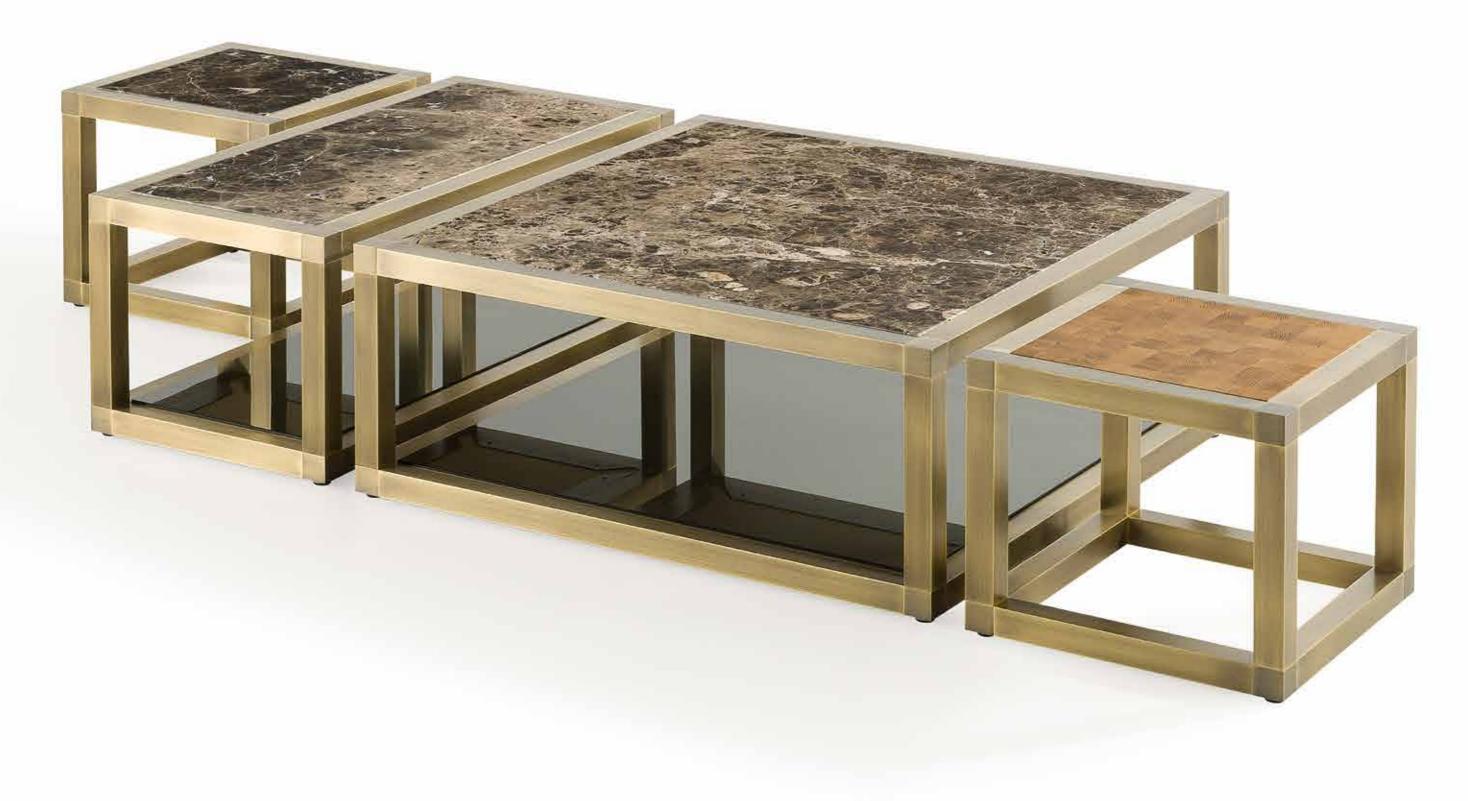

in hammered antique bronze finish (BAM)

#### MARRIOTT wall mirror

Frame in dark stained walnut (NCS) and led light (optional)

## Special I - Saloni 2018 <sub>Milan</sub>



Frame in rose gold and bronze mirror

### ISABELLA floor lamp

Structure in antique bronze - on brass (OBA) and lampshade in raffia

#### TRASPARENZE metal curtain

Structure in polished black trasparenze finish, curtain rail in black powder coated varnish







#### FILOMENA armchair

Upholstery in fabric cat. Lusso (G-Z-64) Feet in antique bronze - on brass (OBA)

#### TURANDOT metal curtain

Structure in brass turandot, curtain rail in black powder coated varnish

#### BATISTA side table

Structure in batista black - on cast aluminium (BN)





## MY CHESTER

































































## RICHARD















## ARTDECO' decorative panel

MAO console











MARISA











































































DAFNE





122

## MESERO PEQUEÑO



MESERO











































I - Saloni 2016 Milan details on pag. 184





BEVERLY















LIVING ROOM 1 LIVING ROOM 2



4 STAGIONI table lamp

structure in cast brass - hammered antique bronze finish (CASTBAM), lampshade in sandblasted and clear glass finish

- GRACE WOOD SOFA sofa structure in dark stained american walnut (NCS), upholstery in sand velvet (limited edition) and pillows in fabric SA-AT-07 (upon request)
- JUTA bookcase shelves upholstery in natural jute, structure in rosewood (P) and details in antique bronze - on brass (OBA)
- KUBRIK coffe