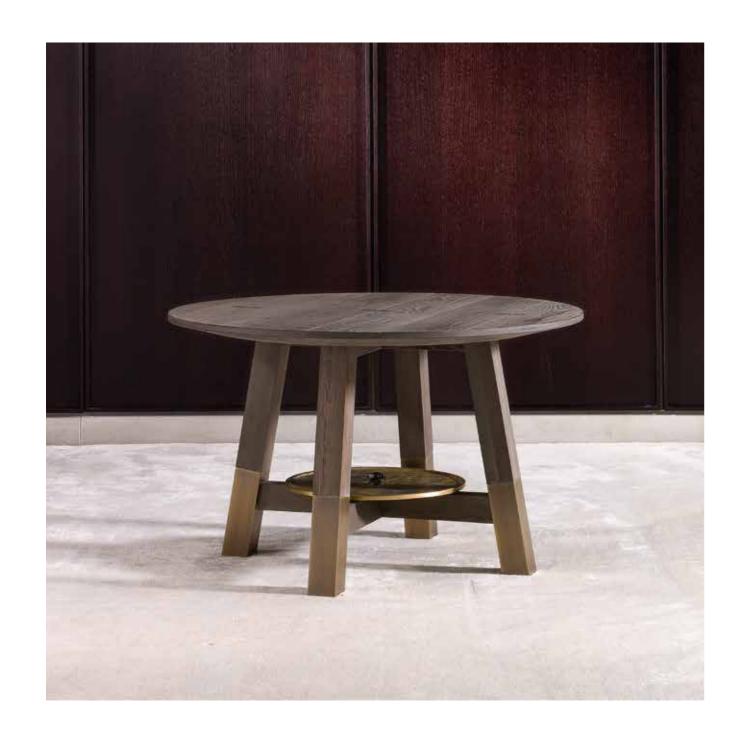

#### SAN FRANCISCO side table on pag. 50

structure in grey larch (LG), feet and details in antique bronze - on brass (OBA),

lower tray in hammered antique bronze (BAM)