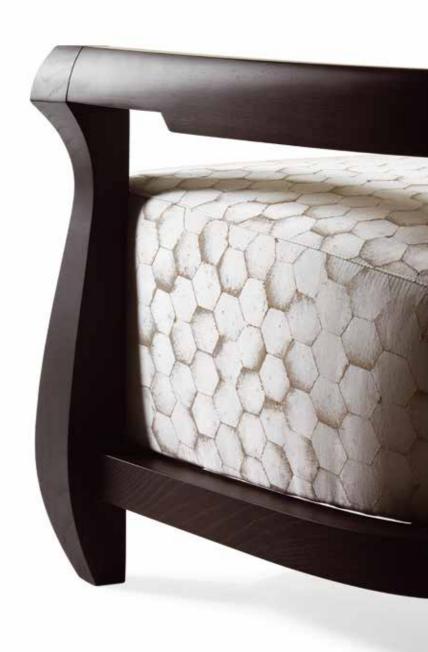

BOHEME WOOD mirror 1

frame in grey sukupira (SG), decorative details in antique brass (OA) and feet in moka stained ashwood (FRM)

BOSS armchair 2

structure in moka stained ashwood (FRM),

seat upholstery in fabric CA-CH-164 and kidney pillow in fabric DE-SO-1 (upon request)