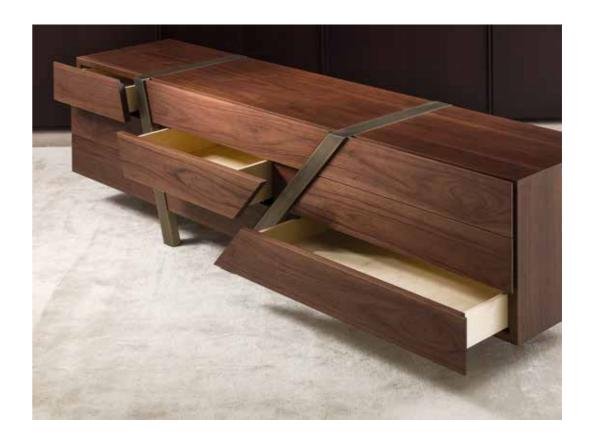

structure in grey sukupira (SG), antique bronze detail (BA), inner drawers unit in belting leather col. sand, inside in maple (A), inner shelf in bronze glass (VB) and led light with touch

MADISON casegood on pag. 102

structure in grey stained oak (RG), inner finish in maple (A) feet and handles in antique bronze - on brass (OBA)

MONTMARTRE EASY casegood on pag. 98

structure in sherry stained ashwood (FRSH), inner finish in maple (A), base in antique bronze (BA) and handles in antique bronze - on cast brass (OBA) inner shelf in bronzed glass (VB)