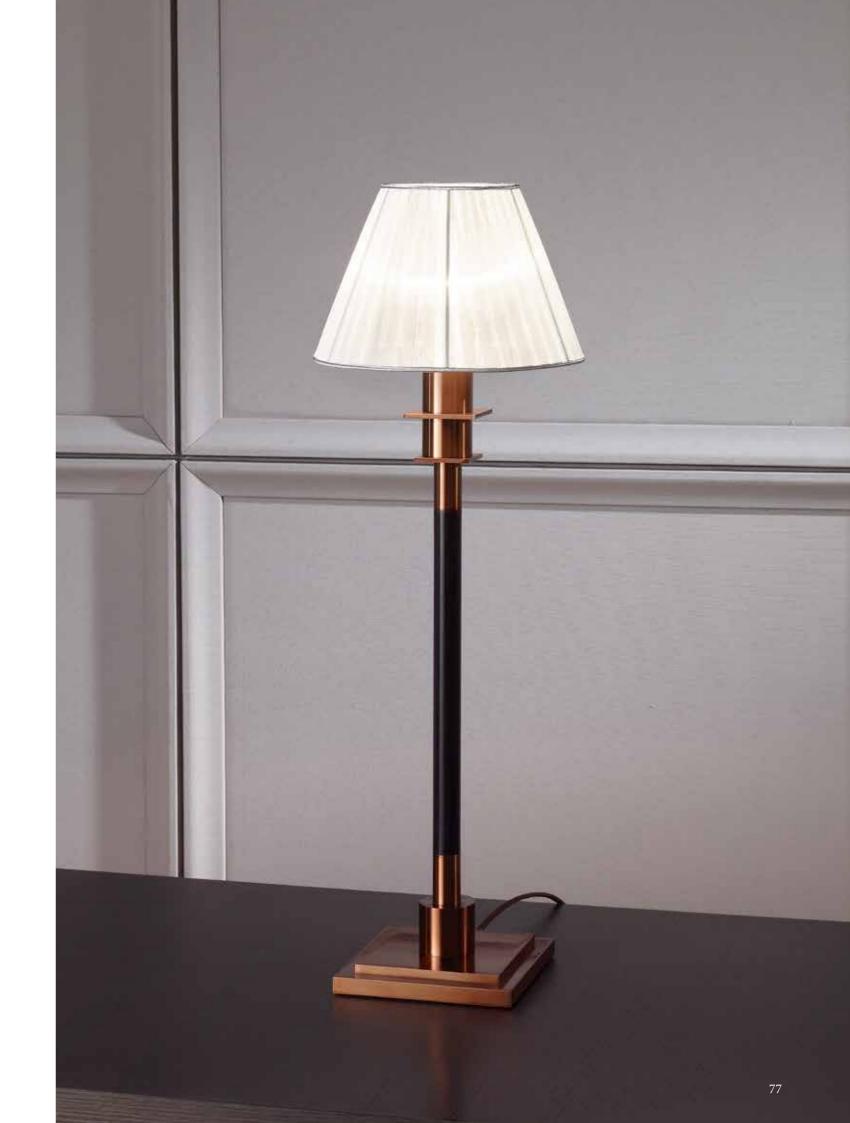

AMANDA table lamp on pag. 79

structure in antique bronze - on brass (OBA) and touch activated led light

LORENA table lamp on pag. 77

structure in moka stained beechwood (FM), base and details in brandy finish (VBRA), lampshade in organza