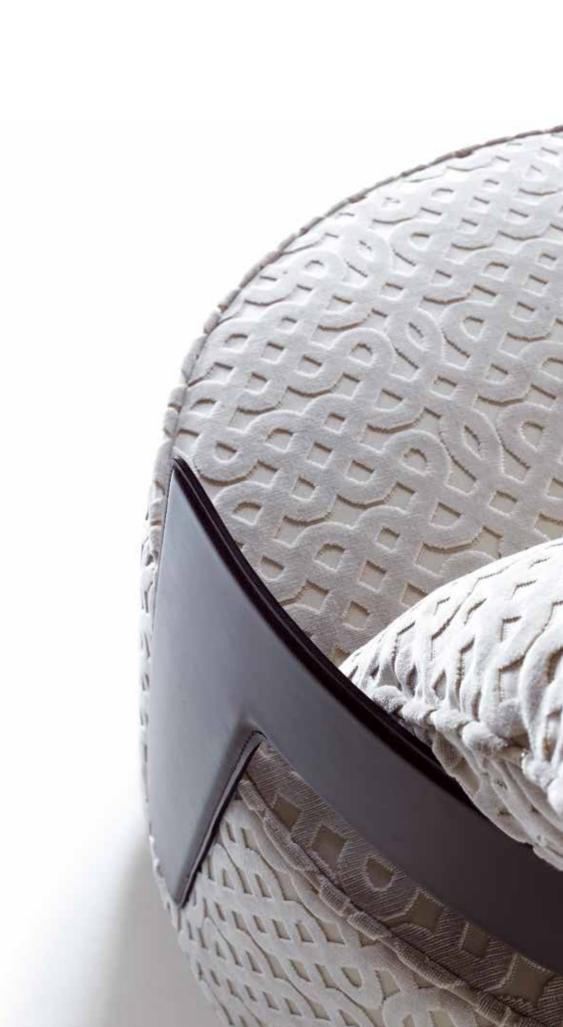

OFFICE 2 OFFICE 1

- GLASGOW bookcase structure in moka stained oak (RM), inner in maple (A) and shelving support "X" in antique bronze (BA)
- AMANDA table lamp structure in antique bronze - on brass (OBA) and touch activated led light
- RICHARD desk structure in nero bellavista (NBV) - top and drawer unit in ebony (E)
- CHAGALL armchair upholstery in grey velvet (limited edition), swivelling base in moka stained ashwood (FRM) and seat back in belting leather col. sand
- VICTORIA office armchair swiveling armchair on wheels, upholstery in leather (limited edition) with studs, base in ebonised beechwood – glossy (FEL) with synchro-tilt mechanism
- NARCISO planter structure in antique bronze - on brass (OBA) and base in ebony (E)

#### CHAGALL armchair on pag. 44

upholstery in grey velvet (limited edition), swivelling base in american walnut (NC) - limited edition and seat back in belting leather col. sand