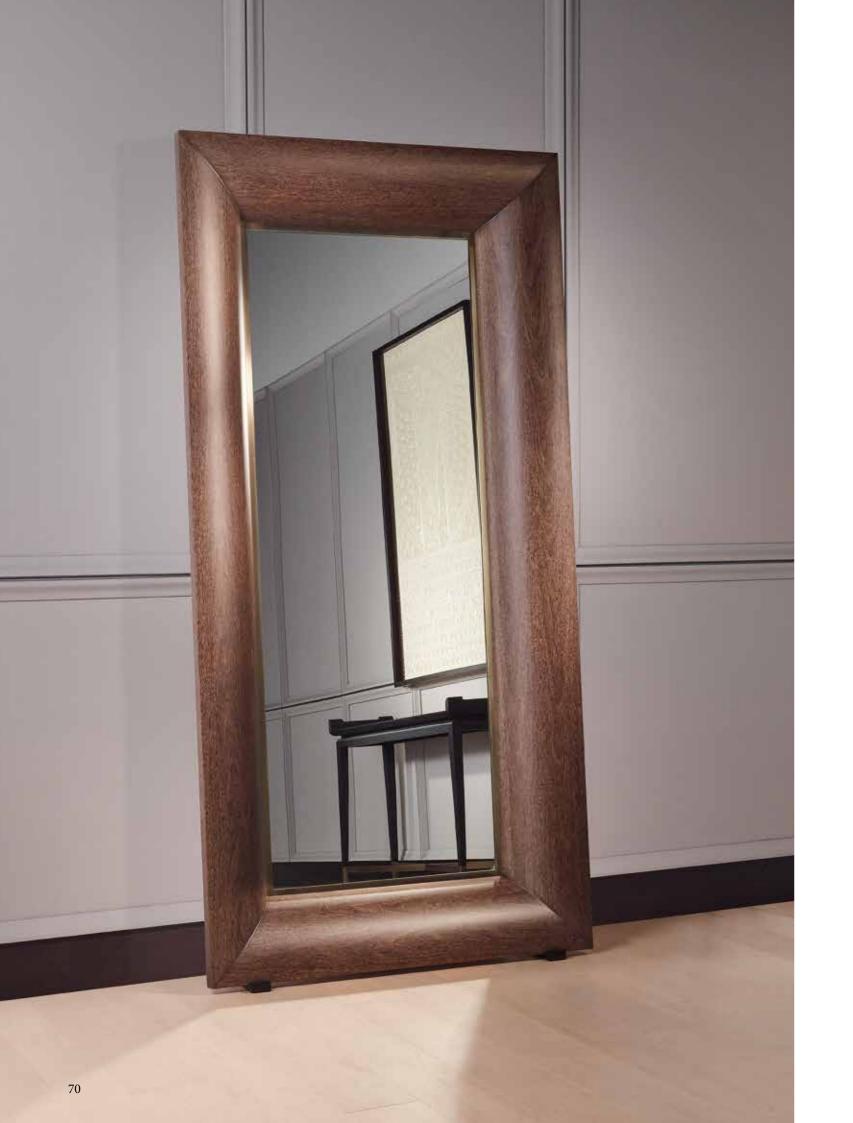

BOHEME WOOD mirror 1

frame in grey sukupira (SG), decorative details in antique brass (OA) and feet in moka stained ashwood (FRM)

BOSS armchair 2

structure in moka stained ashwood (FRM),

seat upholstery in fabric CA-CH-164 and kidney pillow in fabric DE-SO-1 (upon request)

# MIRRORS description

BOHEME WOOD mirror on pag. 70

frame in grey sukupira (SG), decorative details in antique brass (OA) and feet in moka stained ashwood (FRM)

structure in cast brass - hammered antique bronze finish (CASTBAM), lampshade in sandblasted and clear glass finish