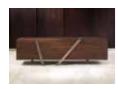

### CASEGOODS description

CORVETTE casegood & tv unit on pag. 92

structure in grey sukupira (SG), inside in maple (A), base in copper bellavista (RL) and top inset in marble pulpis (MPP)

LUIS casegood on pag. 96