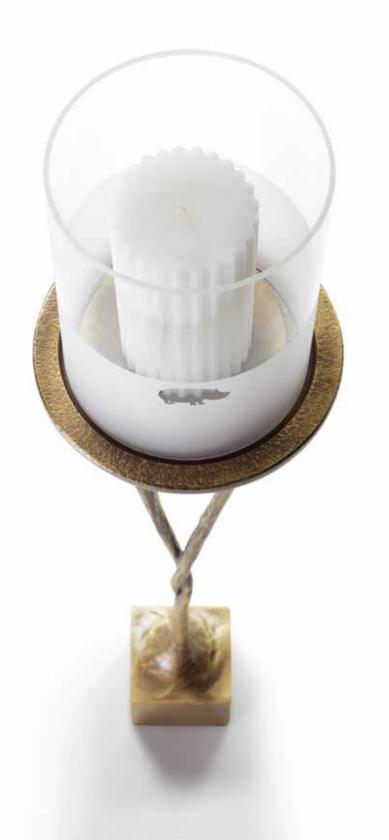

YWKO candle holders pag. 129

structure in cast brass - hammered antique bronze finish (CASTBAM), lampshade in sandblasted and clear glass

base in dull champagne (DC), upholstery in patterned fabric L-SB-9 and fabric L-BR-7 (upon request)