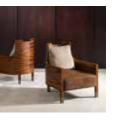

#### CHAGALL armchair on pag. 44

upholstery in grey velvet (limited edition), swivelling base in american walnut (NC) - limited edition and seat back in belting leather col. sand