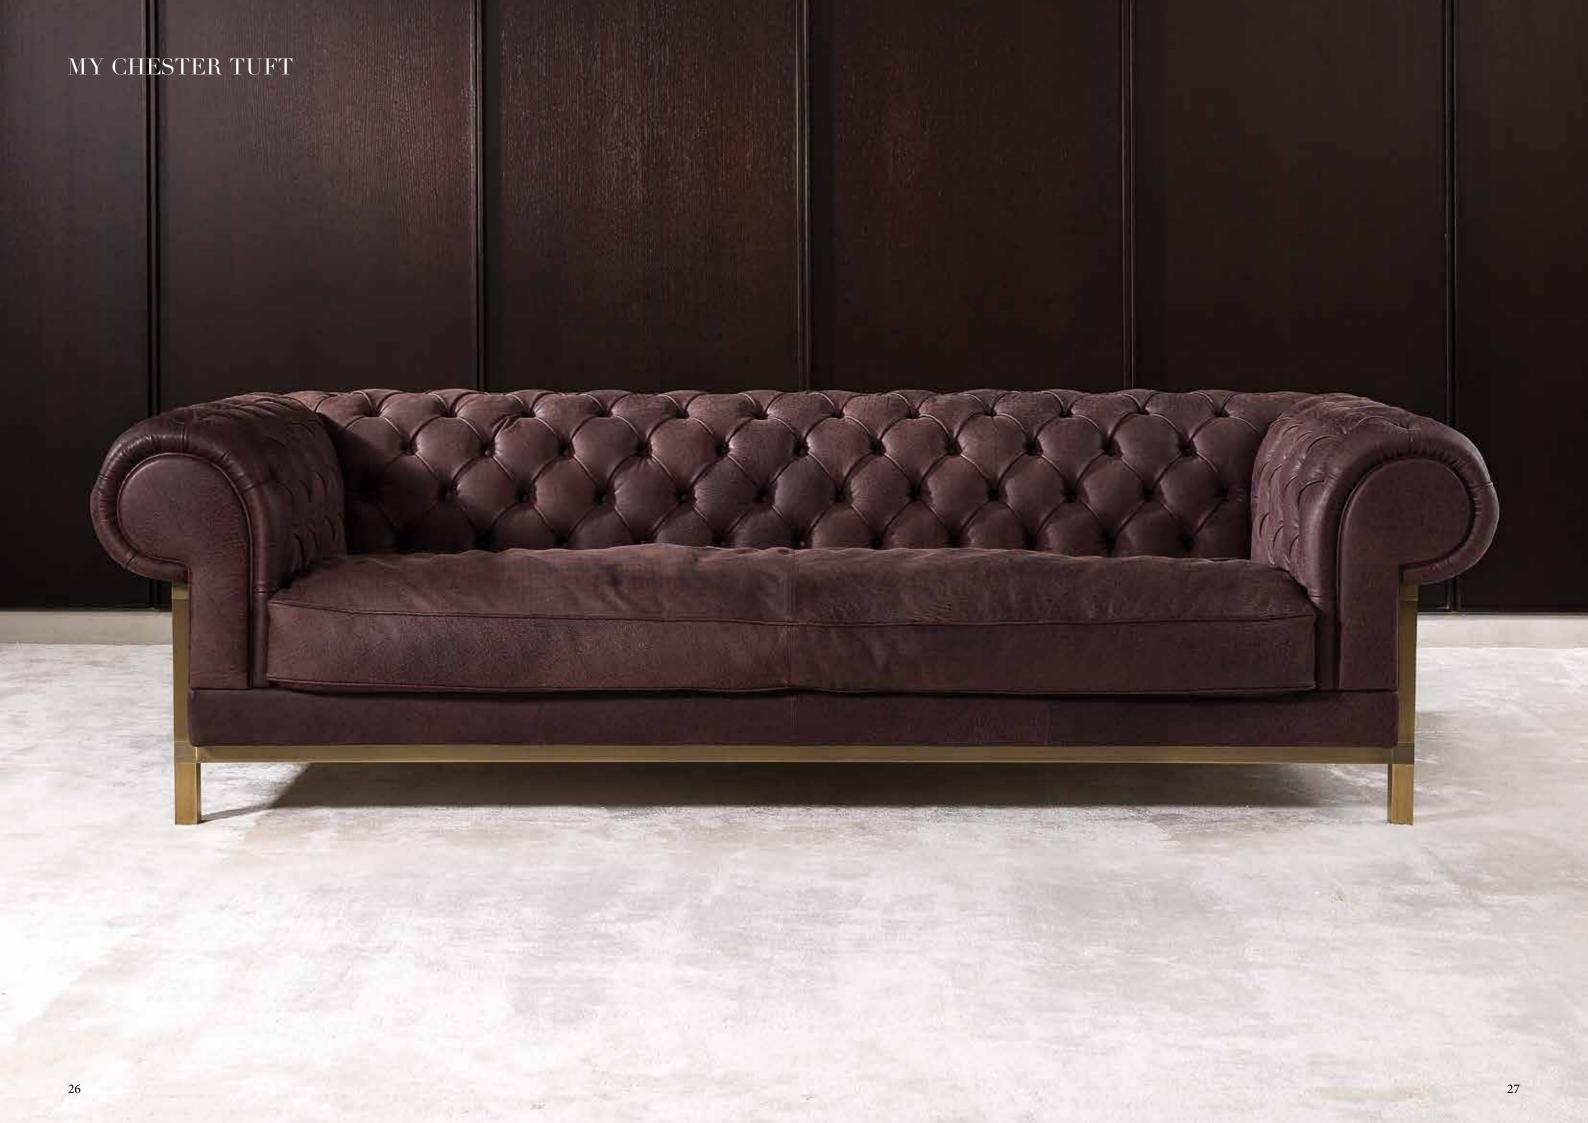

#### MY CHESTER TUFT sofa on pag. 26

base in antique bronze - on brass (OBA), upholstery in leather (upon request)

structure in moka stained ashwood (FRM),

seat upholstery in fabric CA-CH-164 and kidney pillow in fabric DE-SO-1 (upon request)