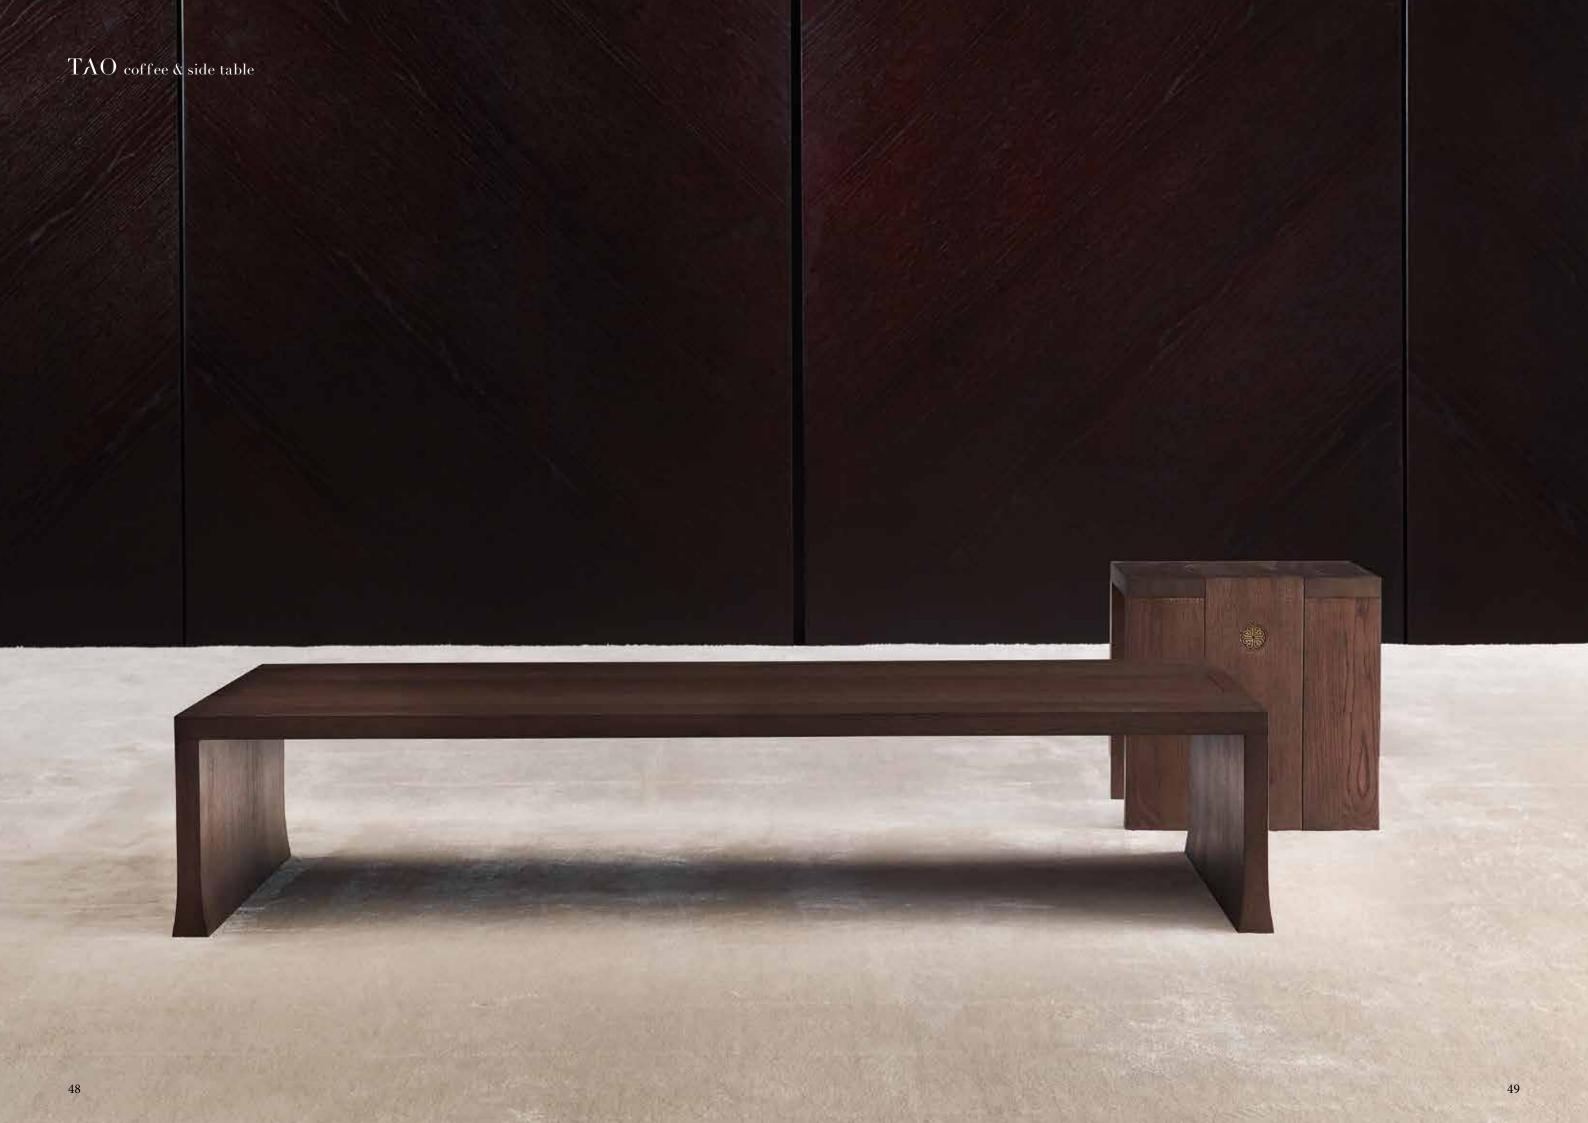

#### TAO coffee & side table

structure in cenere stained oak (RCE) and cast brass detail in antique bronze finish (BA)

#### TAO coffee & side table on pag. 48

structure in cenere stained oak (RCE) and cast brass detail in antique bronze finish (BA)