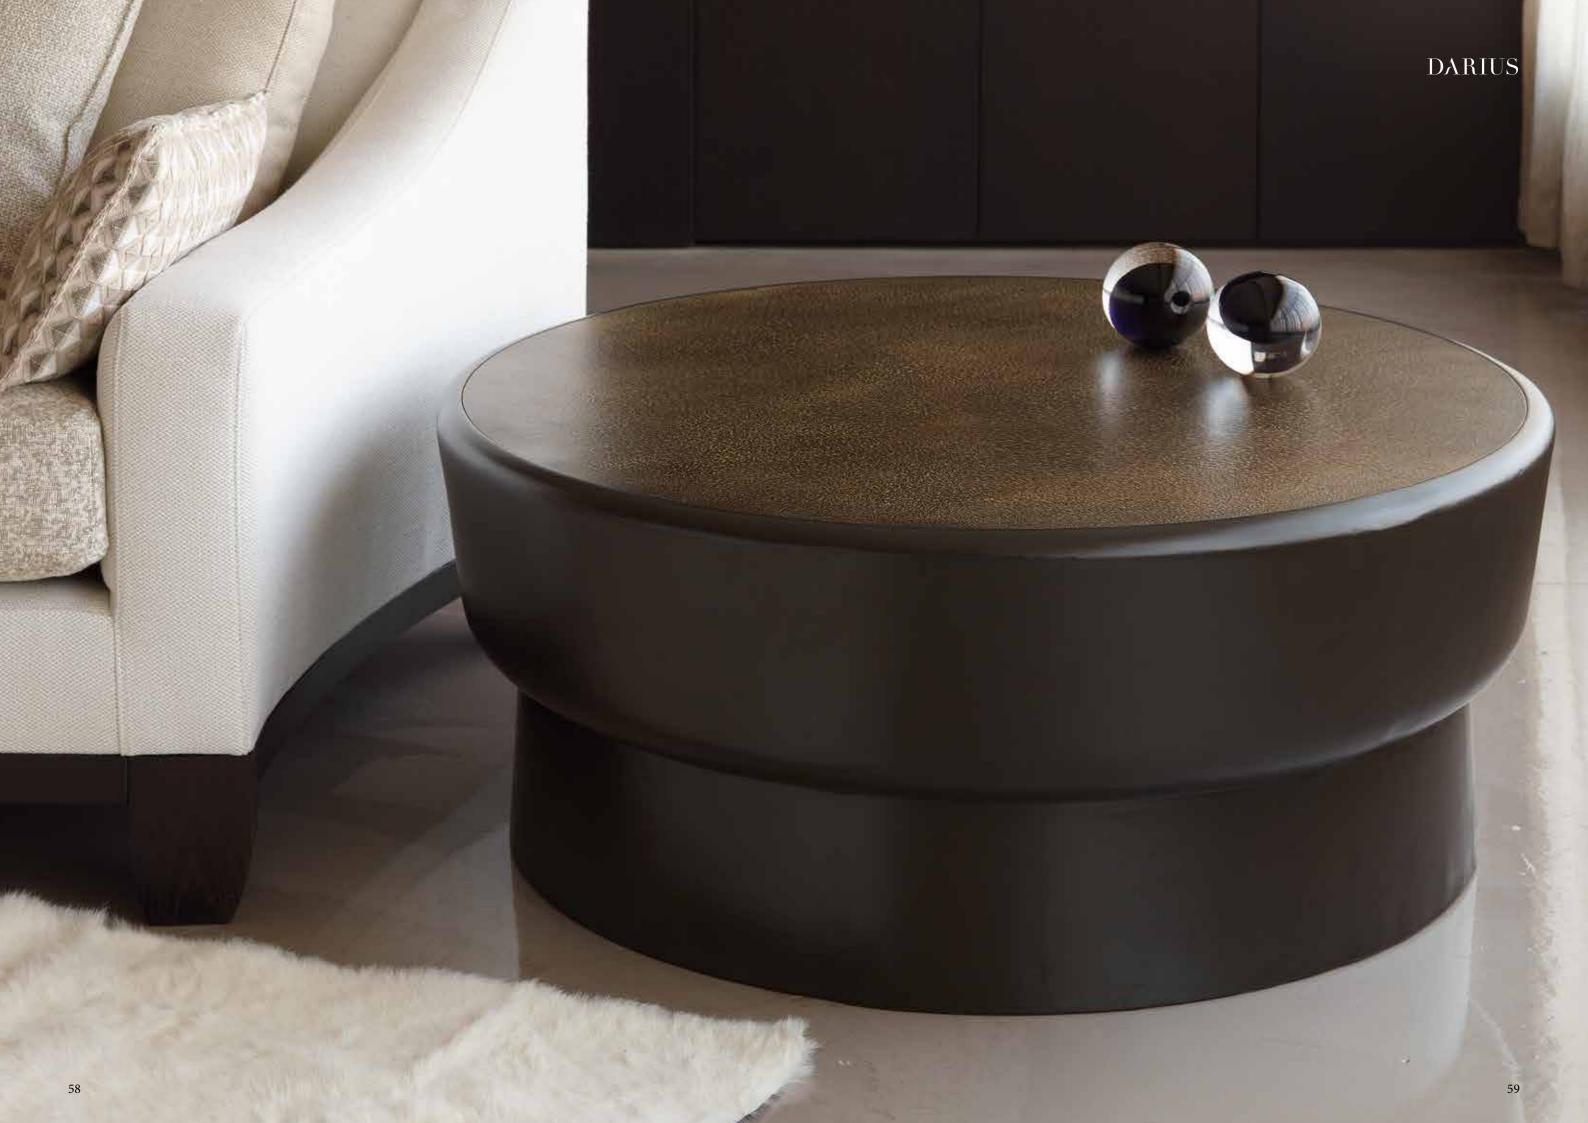

#### DARIUS coffee table on pag. 59

structure in bronze finish - on cast aluminium and top inset in hammered antique bronze (BAM)