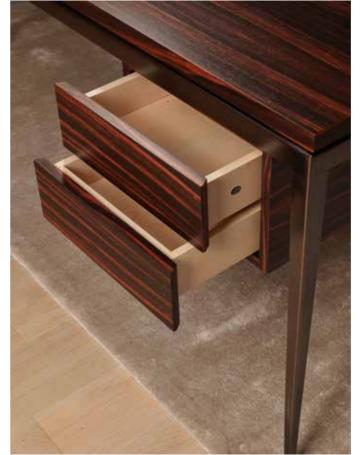

#### RICHARD desk on pag. 66

structure in nero bellavista (NBV) - top and drawer unit in ebony (E)

DANTE desk (3)

structure in dark stained walnut (NCS), feet and handles in antique bronze - on brass (OBA) and top in belting leather (limited edition)

EIFFEL bookcase (4)

shelves in moka stained oak (RM) and structure in antique bronze (BA)- limited edition