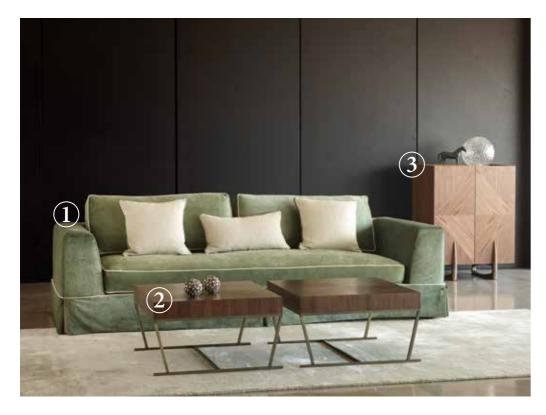

#### GRACE WOOD SOFA sofa on pag. 20

structure in dark stained american walnut (NCS), upholstery in sand velvet (limited edition) and pillows in fabric SA-AT-07 (upon request)

#### SLANG coffee & side table on pag. 52

structure in copper bellavista (RL) and top in grey sukupira (SG)