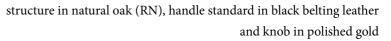

structure in grey stained oak (RG), inner finish in maple (A) feet and handles in antique bronze - on brass (OBA)

MONTMARTRE EASY casegood on pag. 98

structure in sherry stained ashwood (FRSH), inner finish in maple (A), base in antique bronze (BA) and handles in antique bronze - on cast brass (OBA) inner shelf in bronzed glass (VB)

AMELIE table lamp (1)

structure in antique brass (OA), lampshade in beige viscose and light screen in opaline plexyglass

CORVETTE tv-unit (2)

structure in grey sukupira (SG), inside in maple (A), base in copper bellavista (RL) and top inset in marble pulpis (MPP)