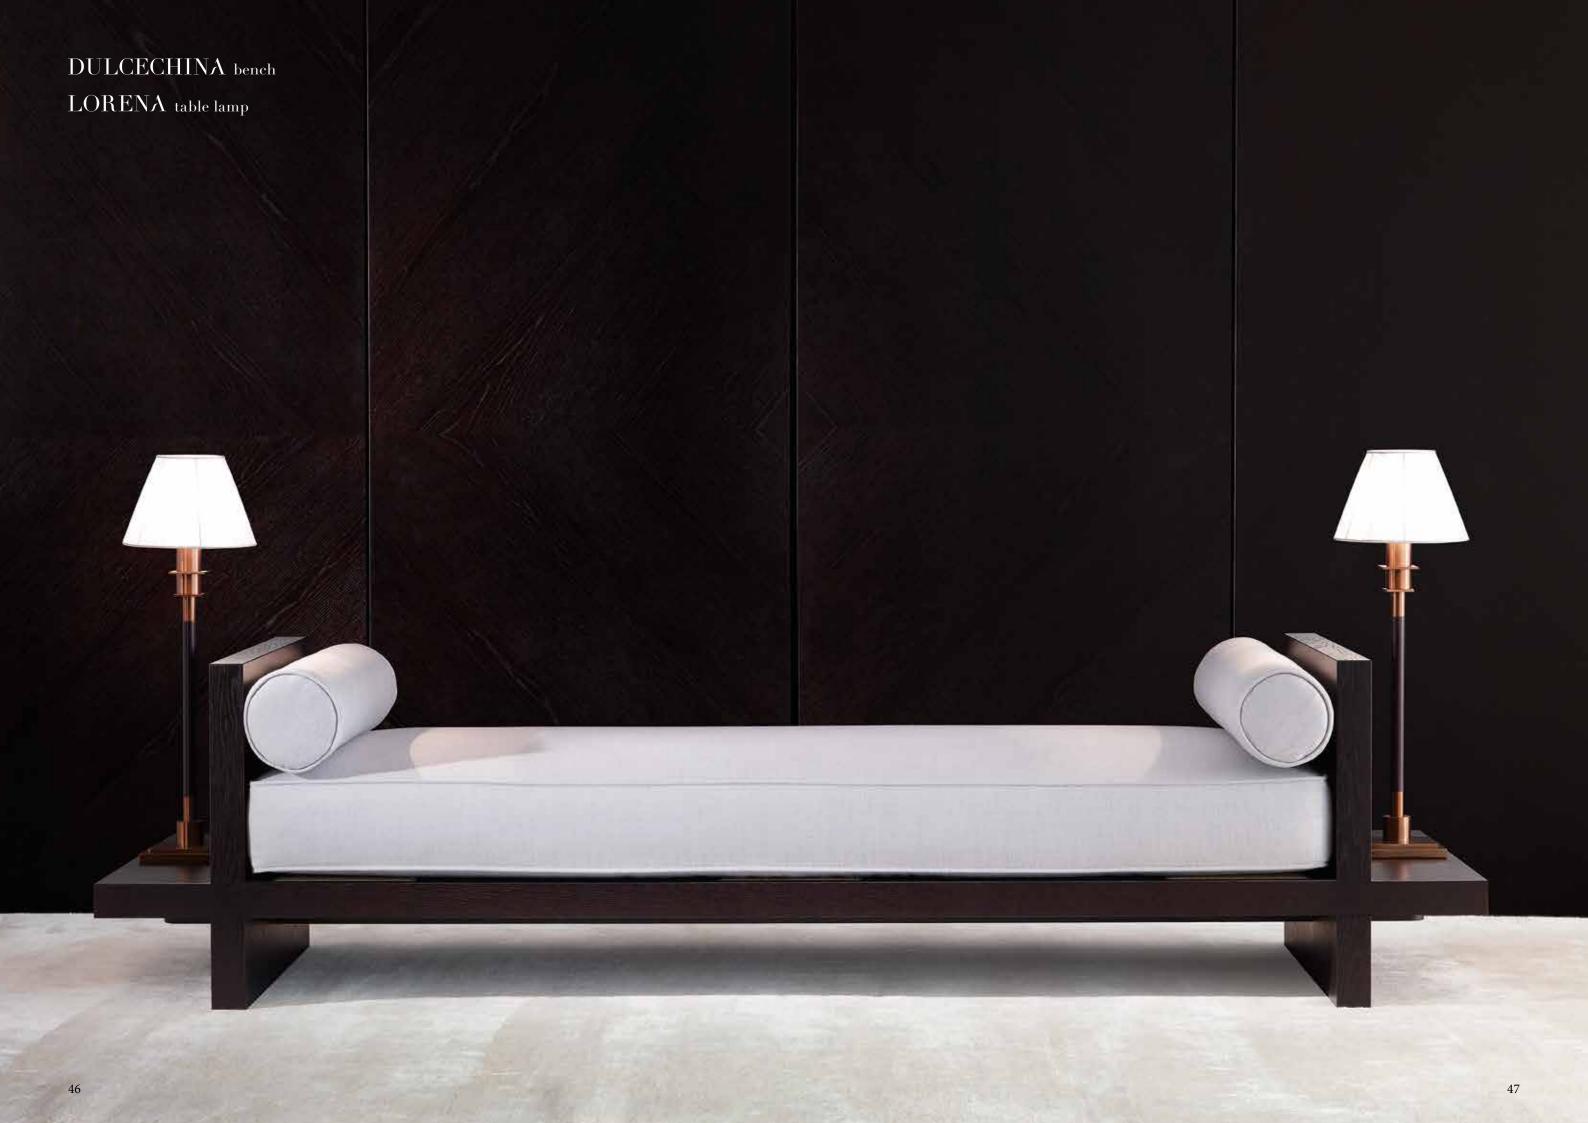

#### DULCECHINA bench on pag. 46

structure in moka stained oak (RM) and upholstery in fabric AF-TO-5004