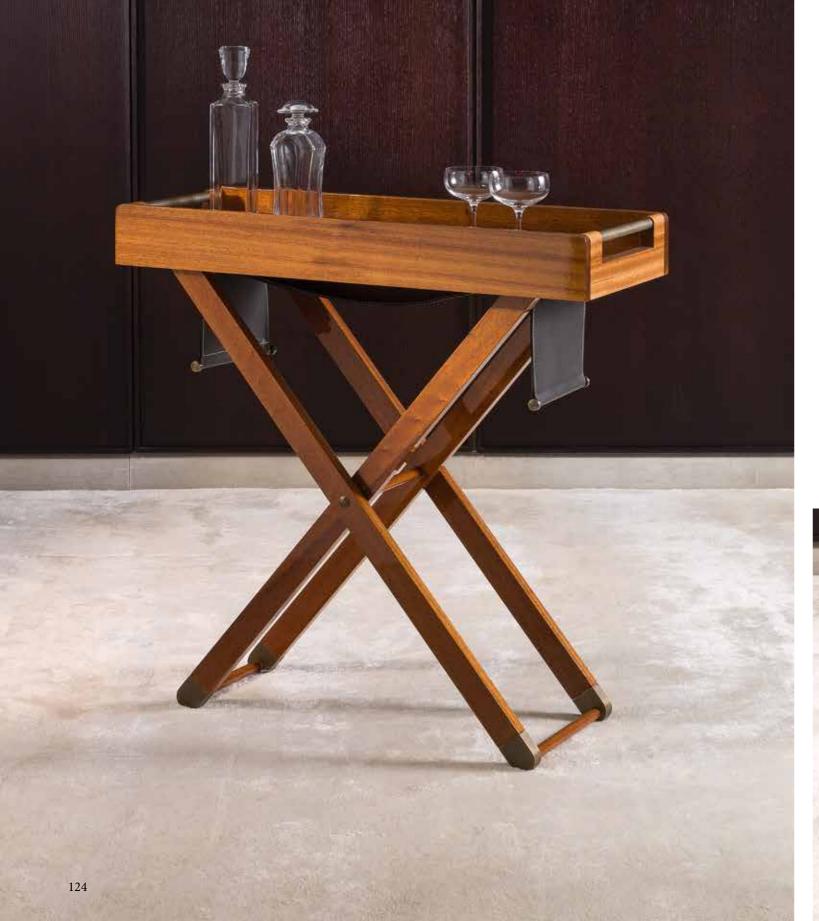

MESERO tray on pag. 124

structure in mahogany - glossy (MOL), removable tray with handles in hammered antique bronze (BAM), details in caffè belting leather and antique bronze - on brass (OBA)

MESERO PEQUENO tray on pag. 125