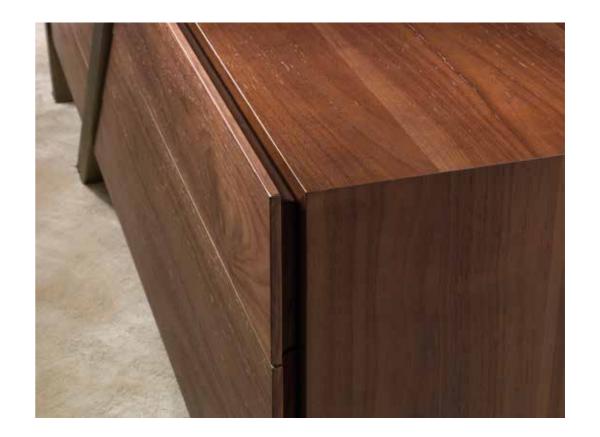

TOKYO drawer unit on pag. 106

structure in dark stained walnut (NCS), inner finish in natural ashwood (FRN) feet in antique bronze (BA)

structure in dark stained walnut (NCS) and details in antique bronze - on brass (OBA)