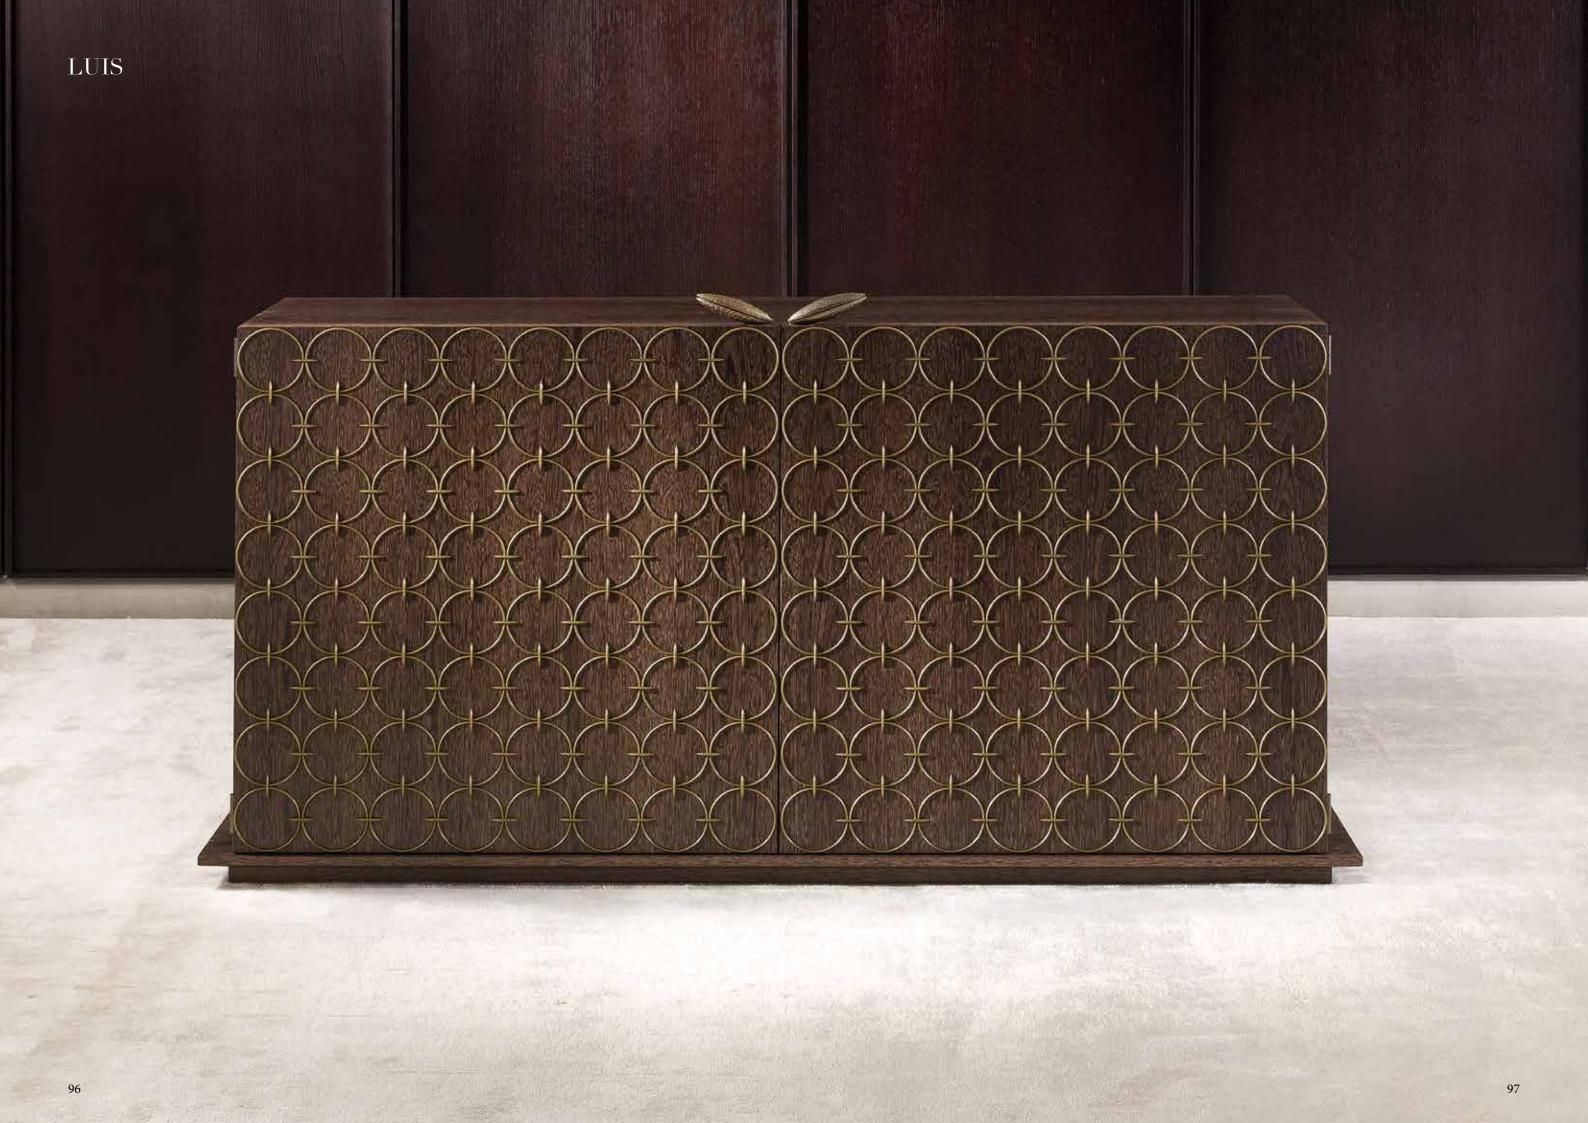

GEORGE V sofa (5)

base in antique bronze - on brass (OBA), seat cushion in fabric DE-SO-1,

arms in leather P1.19, back pillows in fabric CA-SA-23 and kidney pillows in fabric CA-CH-164 (upon request)

LUIS casegood (6)

structure in grey sukupira (SG), antique bronze detail (BA), inner drawers unit in belting leather col. sand inside in maple (A), inner shelf in bronze glass (VB) and led light with touch

SISTER floor lamp (7)

### CASEGOODS description

CORVETTE casegood & tv unit on pag. 92

structure in grey sukupira (SG), inside in maple (A), base in copper bellavista (RL) and top inset in marble pulpis (MPP)

LUIS casegood on pag. 96

structure in grey sukupira (SG), antique bronze detail (BA), inner drawers unit in belting leather col. sand, inside in maple (A), inner shelf in bronze glass (VB) and led light with touch

MADISON casegood on pag. 102