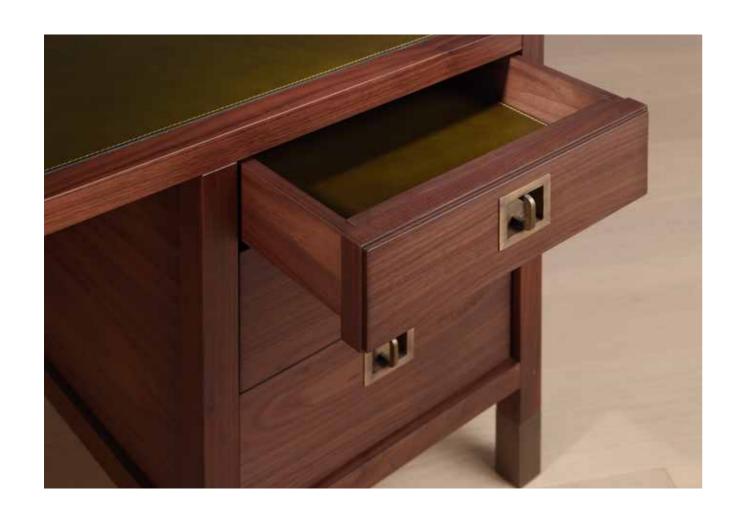

#### DANTE desk on pag. 69

CONSOLES & DESKS description

structure in dark stained walnut (NCS), feet and handles in antique bronze - on brass (OBA) and top in belting leather (limited edition)

DANTE desk (3)

structure in dark stained walnut (NCS), feet and handles in antique bronze - on brass (OBA) and top in belting leather (limited edition)

EIFFEL bookcase (4)

shelves in moka stained oak (RM) and structure in antique bronze (BA)- limited edition