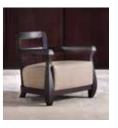

limited edition) and pillows in fabric SA-AT-07 (upon request)



#### JOSEPHINE sofa on pag. 22

base in moka stained ashwood (FRM), upholstery in fabric LC-CO-81, sitting cushion in fabric LC-IR-19,

4 back pillows in fabric LC-CO-50, 2 pillows 40 x 40 cm in fabric LC-AC-19,

2 pillows 40 x 40 cm in fabric LC-BO-4, 2 pillows 60 x 25 cm in fabric LC-IR-19,

2 pillows 40 x 20 cm in fabric LC-DU-197 (fabrics upon request)



#### MY CHESTER sofa on pag. 24

base in antique bronze - on brass (OBA), upholstery in fabric GR-ZE-108 (upon request)



#### MY CHESTER TUFT sofa on pag. 26

base in antique bronze - on brass (OBA), upholstery in leather (upon request)



structure in moka stained ashwood (FRM),

seat upholstery in fabric CA-CH-164 and kidney pillow in fabric DE-SO-1 (upon request)



#### CHAGALL armchair on pag. 44

upholstery in grey velvet (limited edition), swivelling base in american walnut (NC) - limited edition and seat back in belting leather col. sand



#### CHARLOTTE armchair on pag. 38

structure in grey sukupira - glossy (SGL), upholstery in velvet MI-PA-3 (upon request), pillow in fabric SA-AT-07 (upon request)



#### GIORGIA armchair on pag. 41

upholstery in velvet cat. C (P-2035) and base in moka stained ashwood (FRM)



#### MAFALDA armchair on pag. 37

structure in moka stained american walnut (NCM), back detail in maple (A) and feet details in antique bronze - on brass (OBA)

seat in leather cat. P3 (N.10)

kidney pillow in fabric MI-PA-4 (upon request)



### BENCHES description



#### DULCECHINA bench on pag. 46

structure in moka stained oak