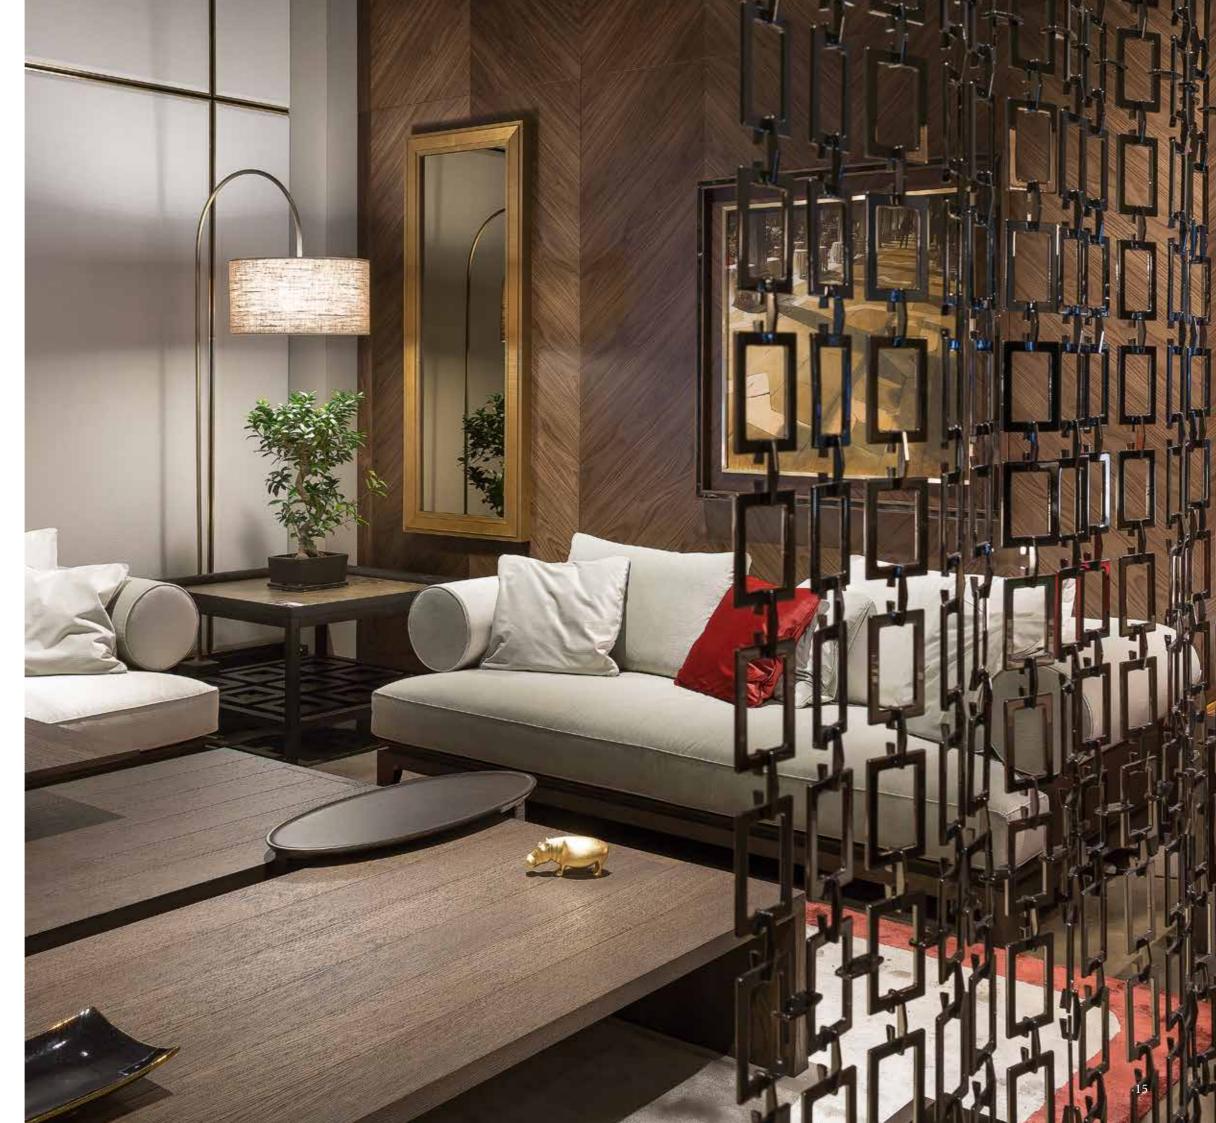

antique bronze - on brass (OBA), upholstery in fabric cat. Lusso (G-Z-47)

#### TAO coffee & side table

structure in cenere stained oak (RCE) and cast brass detail in antique bronze finish (BA)

#### PECHINO coffee & side table

Structure and top in rosso levanto marble (MRL)

#### SHENZEN side table (in the corner)

Structure in moka stained oak (RM), top inset in hammered antique bronze finish (BAM)

#### MARRIOTT wall mirror

Frame in dark stained walnut (NCS) and led light (optional)

## Special I - Saloni 2018 <sub>Milan</sub>



Frame in rose gold and bronze mirror

### ISABELLA floor lamp

Structure in antique bronze - on brass (OBA) and lampshade in raffia

#### TRASPARENZE metal curtain

Structure in polished black trasparenze finish, curtain rail in black powder coated varnish







#### FILOMENA armchair

Upholstery in fabric cat. Lusso (G-Z-64) Feet in antique bronze - on brass (OBA)

#### TURANDOT metal curtain

Structure in brass turandot, curtain rail in black powder coated varnish

#### BATISTA side table

Structure in batista black - on cast aluminium (BN)





## MY CHESTER

































































## RICHARD















## ARTDECO' decorative panel

MAO console











MARISA











































































DAFNE





122

## MESERO PEQUEÑO



MESERO











































I - Saloni 2016 Milan details on pag. 184





BEVERLY















LIVING ROOM 1 LIVING ROOM 2



4 STAGIONI table lamp

structure in cast brass - hammered antique bronze fi