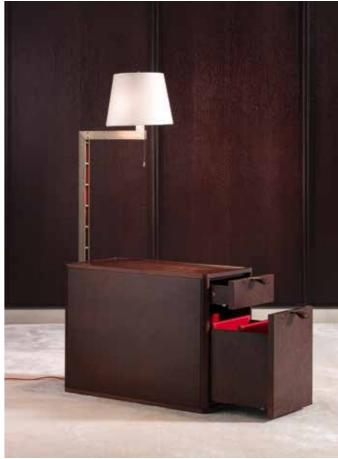

# NIGHT STANDS & CLOSETS description

BEVERLY night stands on pag. 164

structure in grey sukupira (SG) and feet in antique bronze (BA)

CALIFORNIA drawer unit on pag. 165

structure in grey stained oak (RG) base and handles MAN-02 in antique bronze (BA)

#### TRUMP closet on pag. 166

structure in dark stained walnut (NCS)

Base, handles (MAN-11) and inner details in ancient brass (OA)

Drawers unit and shelf wrapped in fabric cat. A (307/42/43)

tray top and doors details wrapped in belting leather col. caffè details in clear glass (V) motion activated led light