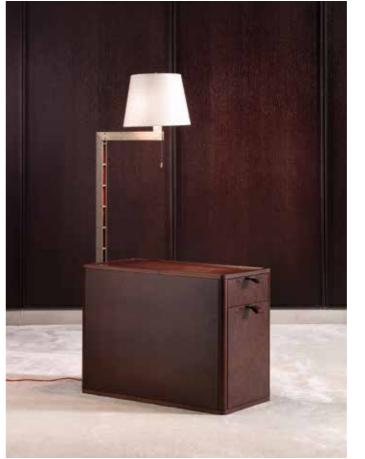

# NIGHT STANDS & CLOSETS description

BEVERLY night stands on pag. 164

structure in grey sukupira (SG) and feet in antique bronze (BA)

CALIFORNIA drawer unit on pag. 165

structure in grey stained oak (RG) base and handles MAN-02 in antique bronze (BA)

#### TRUMP closet on pag. 166

structure in dark stained walnut (NCS)

Base, handles (MAN-11) and inner details in ancient brass (OA)

Drawers unit and shelf wrapped in fabric cat. A (307/42/43)

tray top and doors details wrapped in belting leather col. caffè details in clear glass (V) motion activated led light