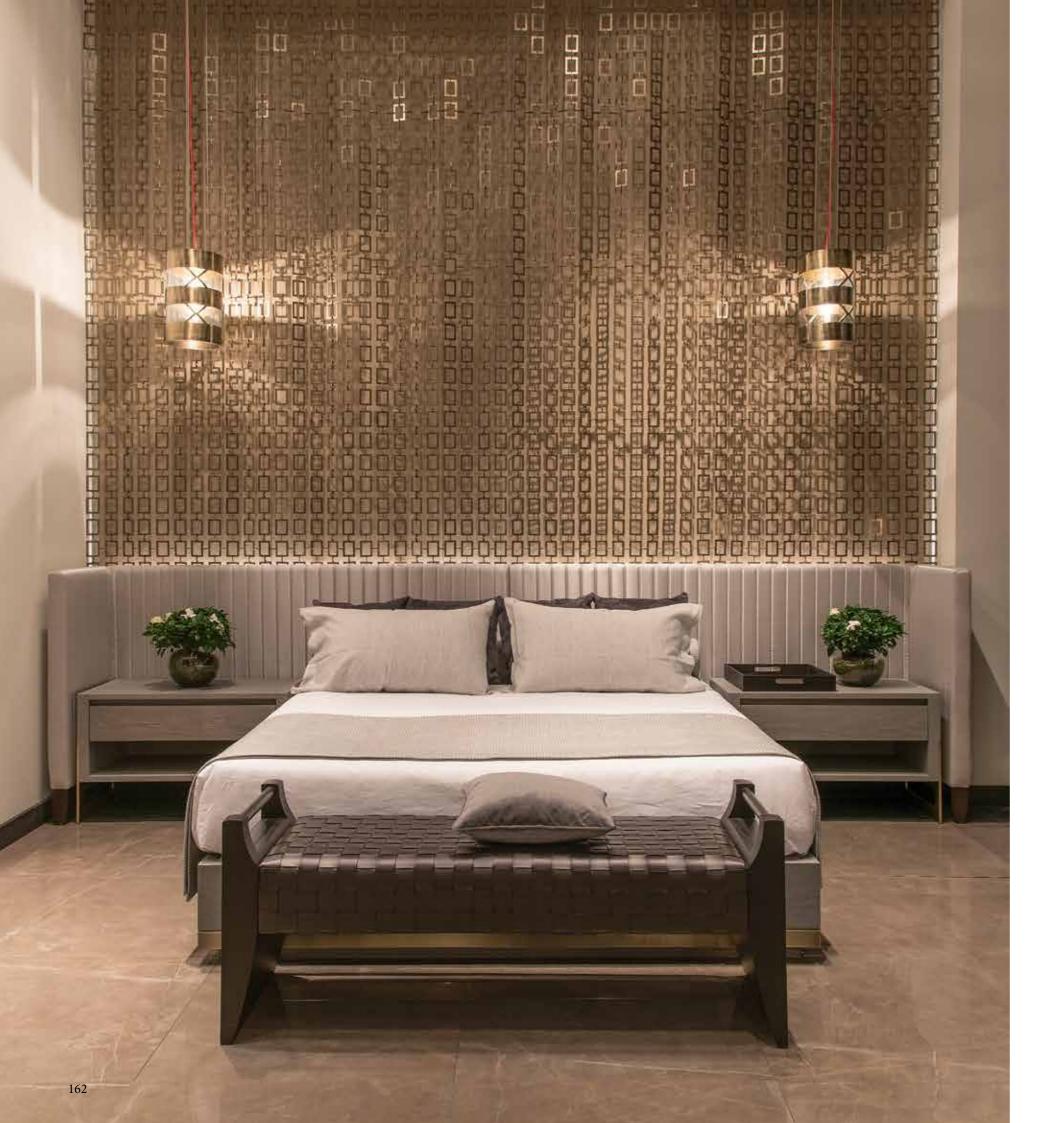

### BEDROOM 1

- TRASPARENZE metal curtain antique bronze finish (BA)
- MADEMOISELLE chandelier structure in antique bronze (BA) and lampshade in fumè glass (VF)
- 3 STRENG headboard base in moka stained beechwood (FM), uphostery in fabric M-BV-8 (upon request)
- BEVERLY nightstand structure in smoke stained oak (RS) and feet in antique brass (OA)
- 5 BOX WOOD 1 bed structure in smoke stained oak (RS) and detail in antique brass (OA)
- ODETTE bench
  upholstery in woven belting leather col. caffé, feet in moka stained ashwood (FRM)
  and details in hammered antique bronze finish (BAM)