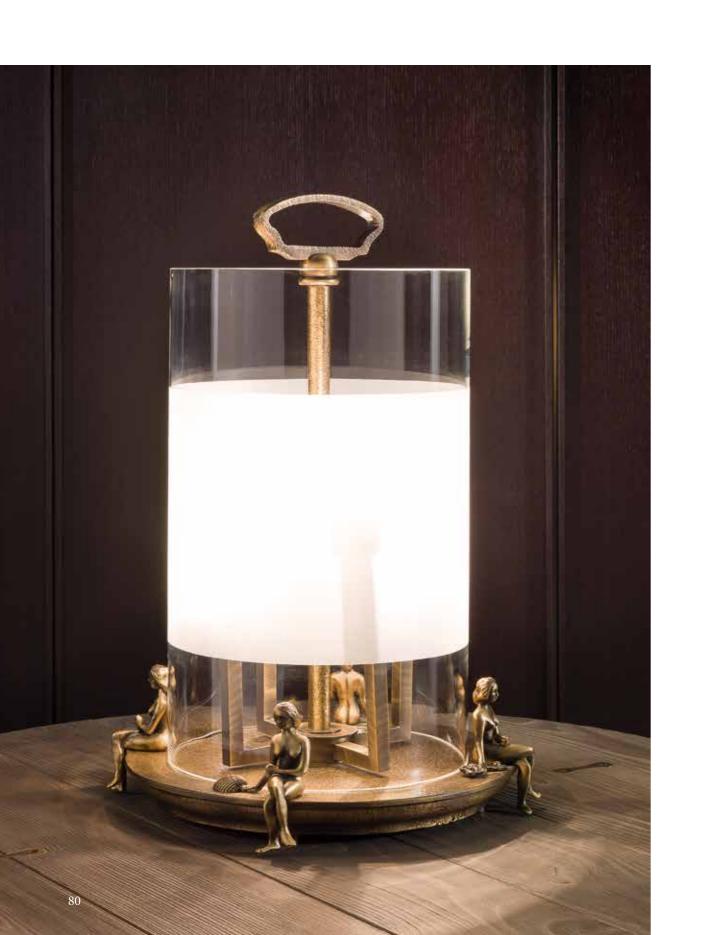

MESERO tray (3)

structure in mahogany - glossy (MOL), removable tray with handles in hammered antique bronze (BAM), details in caffè belting leather and antique bronze - on brass (OBA)

PEOPLE chandelier 4

structure in cast brass - hammered antique bronze (CASTBAM) and lampshade in sandblasted and clear glass

SAN FRANCISCO LAZY SUSAN dining table (5)

optional arms in antique bronze - on brass (OBA)

structure in moka stained walnut (NCM) and feet details in antique bronze - on brass (OBA)