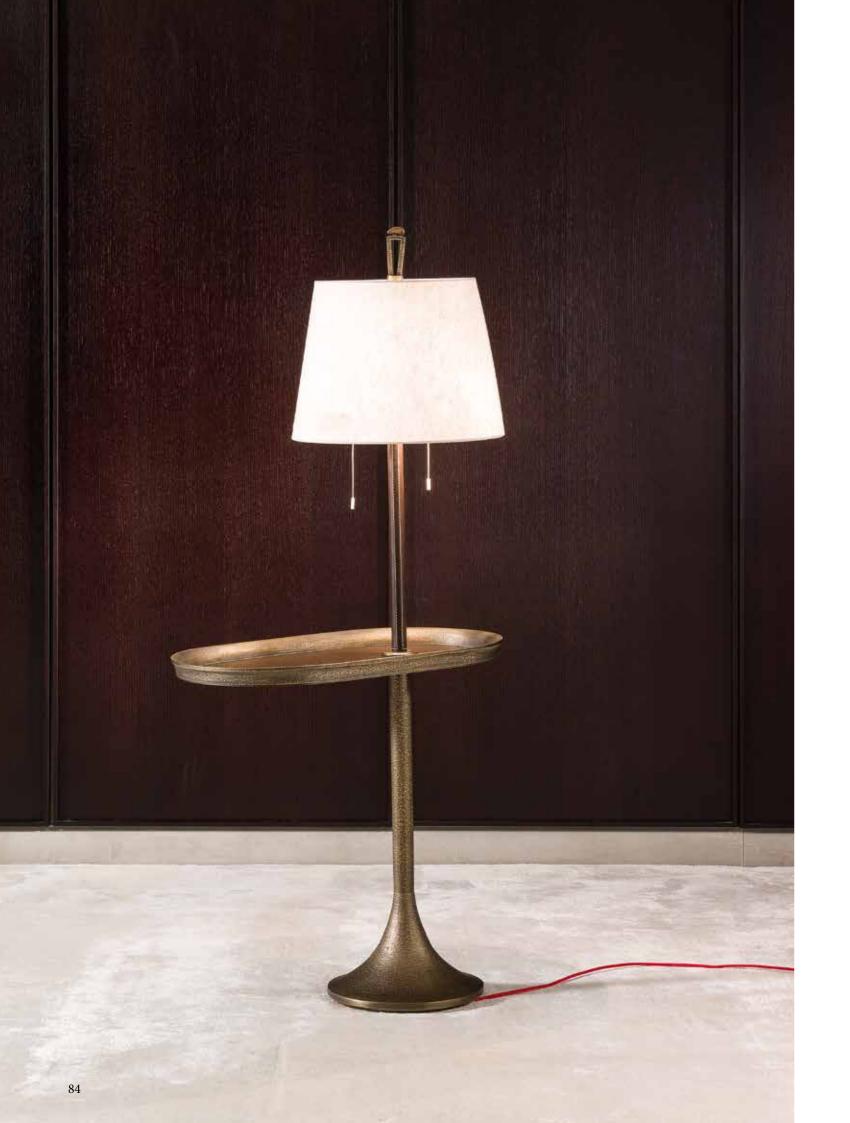

AMANDA table lamp on pag. 79

structure in antique bronze - on brass (OBA) and touch activated led light

LORENA table lamp on pag. 77

structure in moka stained beechwood (FM), base and details in brandy finish (VBRA), lampshade in organza