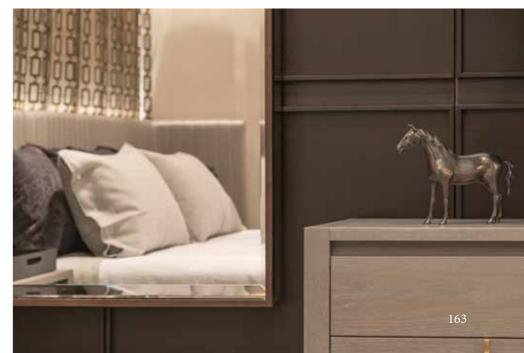

### BEDROOM 1

- TRASPARENZE metal curtain antique bronze finish (BA)
- MADEMOISELLE chandelier structure in antique bronze (BA) and lampshade in fumè glass (VF)
- 3 STRENG headboard base in moka stained beechwood (FM), uphostery in fabric M-BV-8 (upon request)
- BEVERLY nightstand structure in smoke stained oak (RS) and feet in antique brass (OA)
- 5 BOX WOOD 1 bed structure in smoke stained oak (RS) and detail in antique brass (OA)
- ODETTE bench
  upholstery in woven belting leather col. caffé, feet in moka stained ashwood (FRM)
  and details in hammered antique bronze finish (BAM)