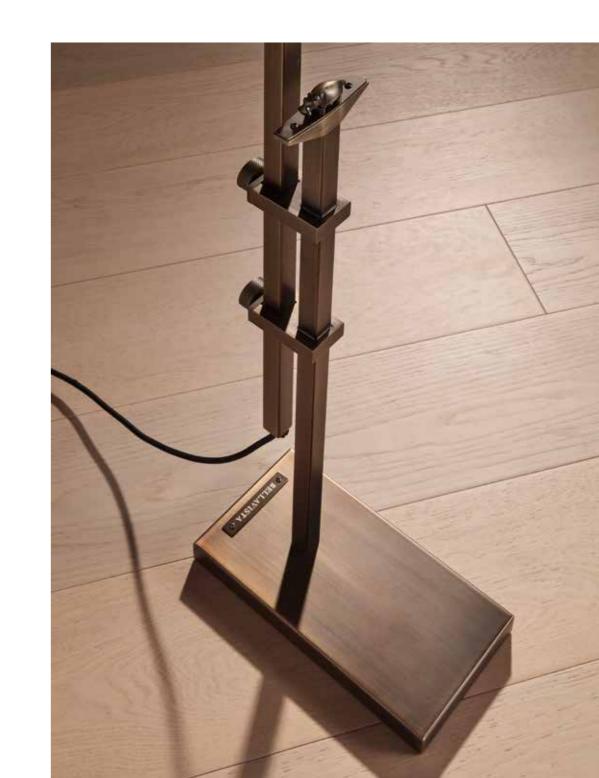

# FLOOR LAMPS description

structure in cast brass - hammered antique bronze (CASTBAM) and lampshade in sandblasted and clear glass

IGNIS sconce on pag. 83

structure in antique bronze - on brass (OBA), lampshade in sandblasted glass