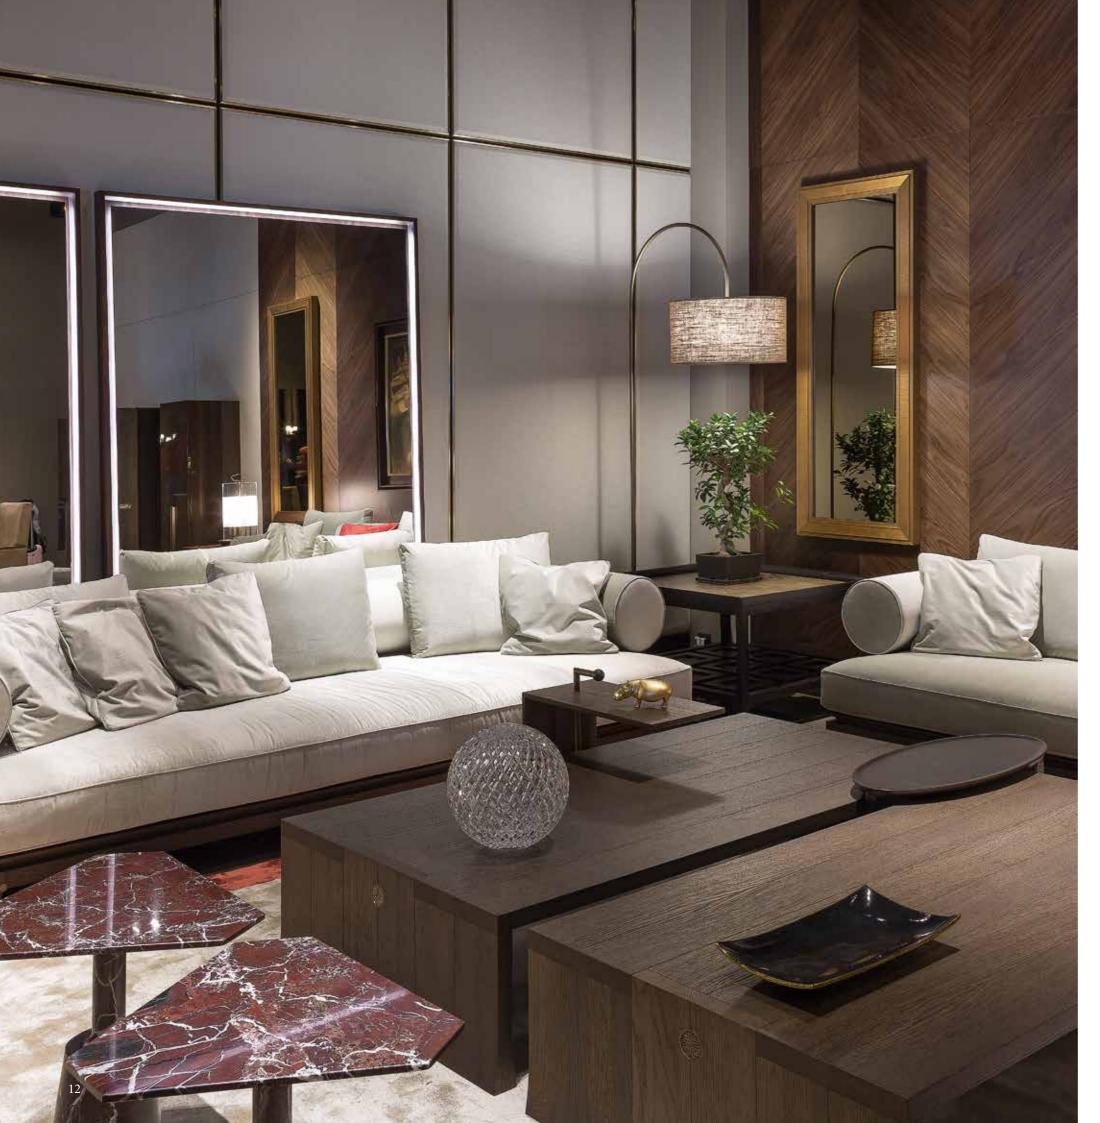

E Casegood

Structure in rosewood (P), glossy finish (upon request) details in antique bronze - on brass (OBA), top inset Marble (optional)

#### YISHI Sconce

Structure in antique bronze - on brass (OBA), lampshade in amber glass color

# Special I - Saloni 2018

#### OLYMPIA Chandelier

Structure in antique bronze (BA), perforated metal lampshade in antique bronze finish and opaline glass

#### LAS VEGAS Gaming table

Checkers set w/removable tray

coasters in antique bronze - on brass (OBA).

Optional:

Set of Chess in brass w/removable tray

Poker set w/removable tray

Structure in natural american walnut (NC), top detail in black maple,

#### CLAIRE Armchair

Structure in dark stained walnut (NCS)

Details in antique bronze - on brass (OBA)

Upholstery in leather cat. P3 (L-MED-5)





#### DULCECHINA sofa

Structure in cenere stained oak (RCE), details in antique bronze - on brass (OBA), upholstery in fabric cat. Lusso (G-Z-47)

#### TAO coffee & side table

structure in cenere stained oak (RCE) and cast brass detail in antique bronze finish (BA)

#### PECHINO coffee & side table

Structure and top in rosso levanto marble (MRL)

#### SHENZEN side table (in the corner)

Structure in moka stained oak (RM), top inset in hammered antique bronze finish (BAM)

#### MARRIOTT wall mirror

Frame in dark stained walnut (NCS) and led light (optional)

## Special I - Saloni 2018 <sub>Milan</sub>



Frame in rose gold and bronze mirror

### ISABELLA floor lamp

Structure in antique bronze - on brass (OBA) and lampshade in raffia

#### TRASPARENZE metal curtain

Structure in polish