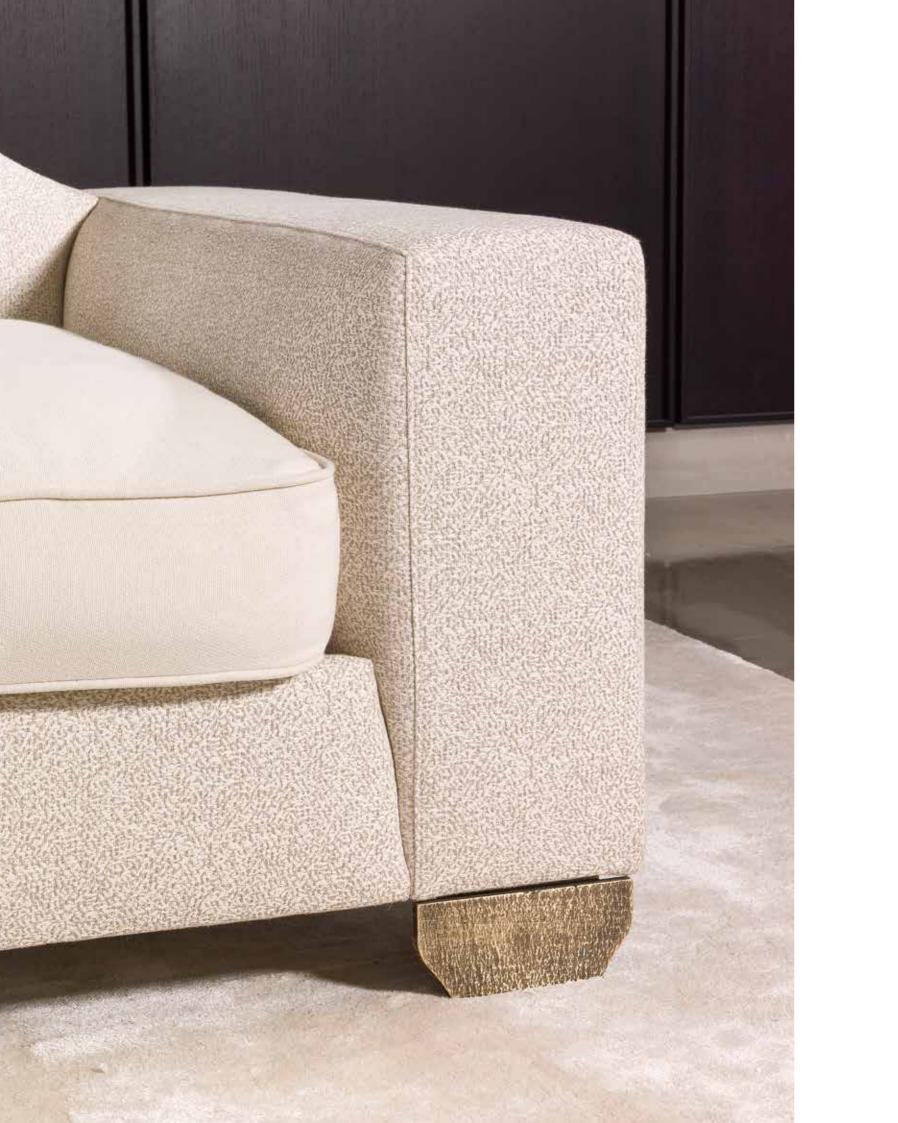

#### BOSTON sofa on pag. 32

upholstery in fabric L-GE-1, seat cushion in beige fabric, kidney pillows upholstery in fabric (limited edition) and feet in cast brass, hammered antique bronze finish (CASTBAM)