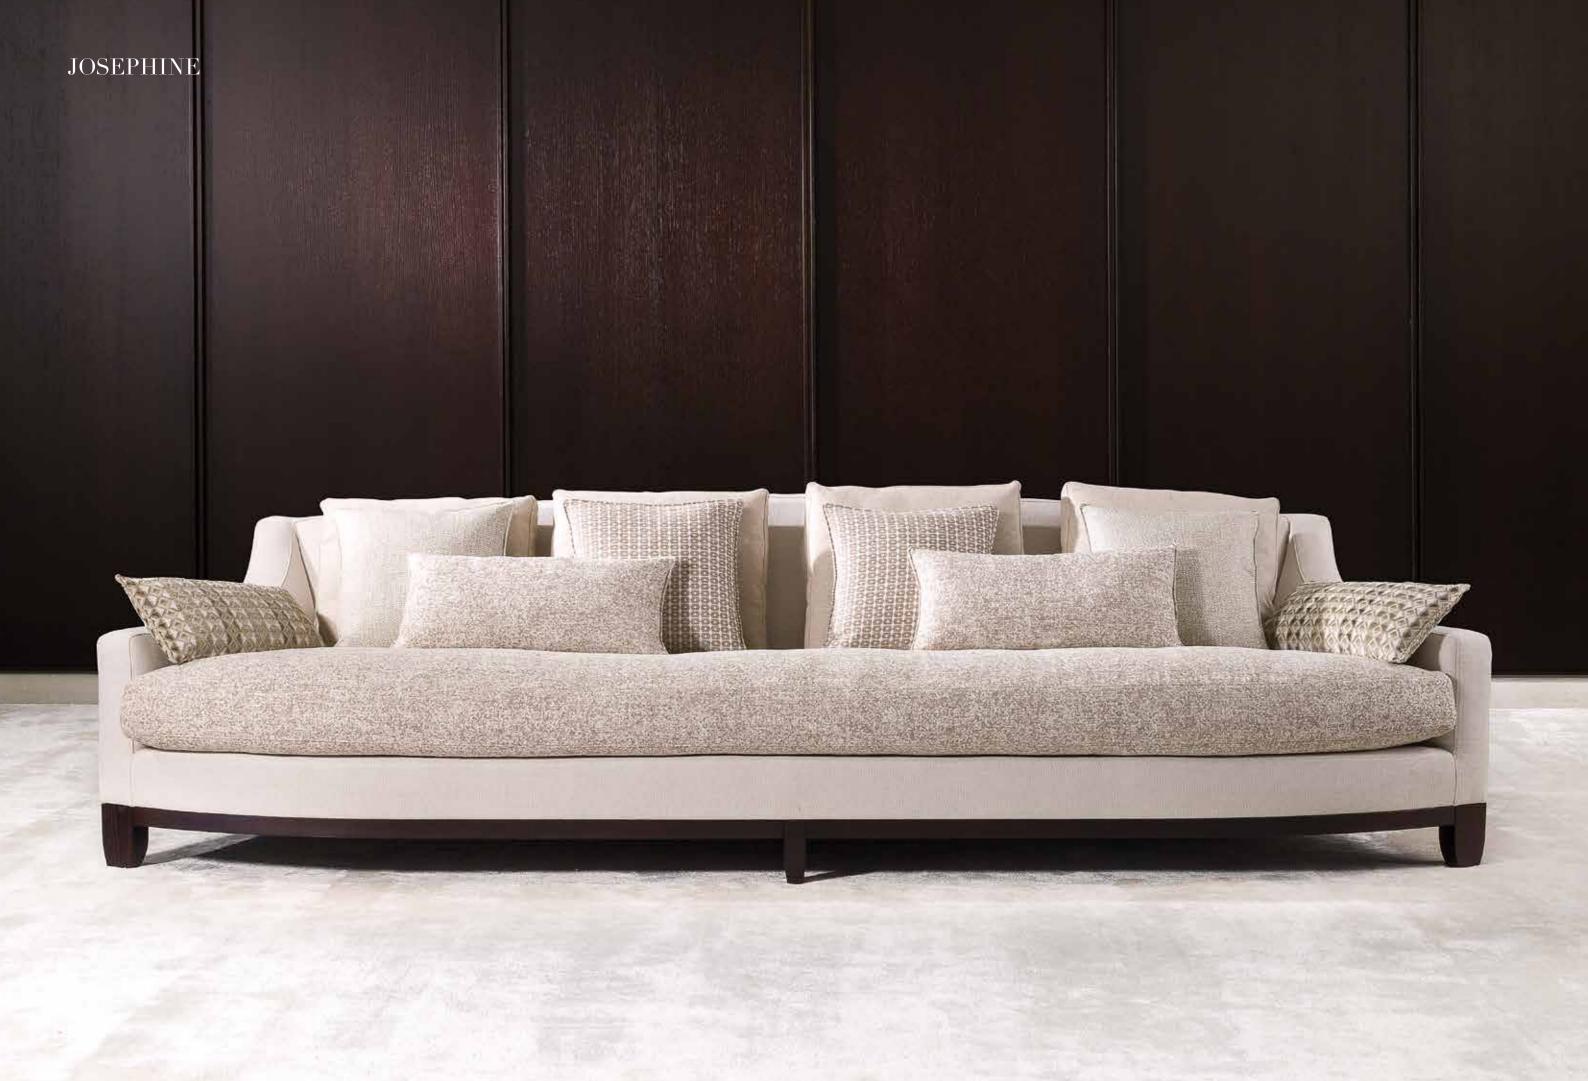

JOSEPHINE sofa (3)

base in moka stained ashwood (FRM), upholstery in fabric LC-CO-81, sitting cushion in fabric LC-IR-19, 4 back pillows in fabric LC-CO-50, 2 pillows 40 x 40 cm in fabric LC-AC-19, 2 pillows 40 x 40 cm in fabric LC-BO-4, 2 pillows 60 x 25 cm in fabric LC-IR-19, 2 pillows 40 x 20 cm in fabric LC-DU-197 (fabrics upon request)

#### JOSEPHINE sofa on pag. 22

base in moka stained ashwood (FRM), upholstery in fabric LC-CO-81, sitting cushion in fabric LC-IR-19,

4 back pillows in fabric LC-CO-50, 2 pillows 40 x 40 cm in fabric LC-AC-19,

2 pillows 40 x 40 cm in fabric LC-BO-4, 2 pillows 60 x 25 cm in fabric LC-IR-19,

2 pillows 40 x 20 cm in fabric LC-DU-197 (fabrics upon request)