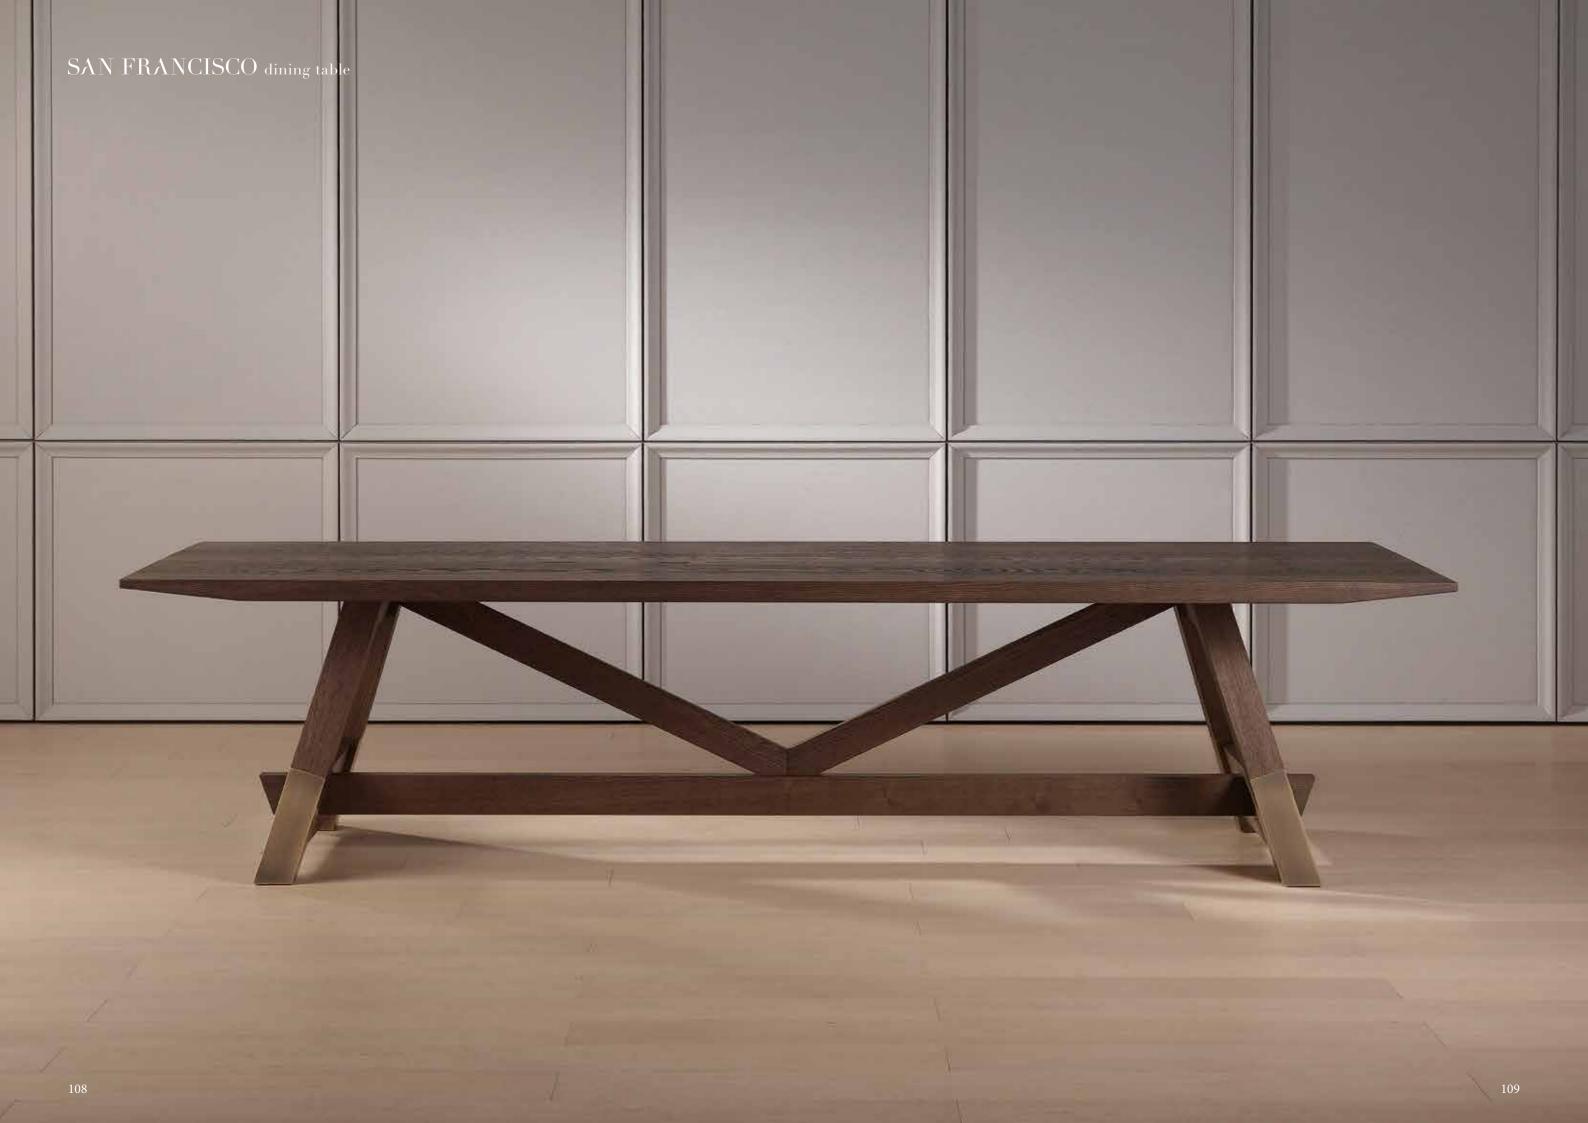

SAN FRANCISCO dining table with lazy susan on pag. 112

SAN FRANCISCO dining table on pag. 108

structure in cenere stained oak (RCE), feet and details in antique bronze - on brass (OBA)

structure in moka stained walnut (NCM) and feet details in antique bronze - on brass (OBA)