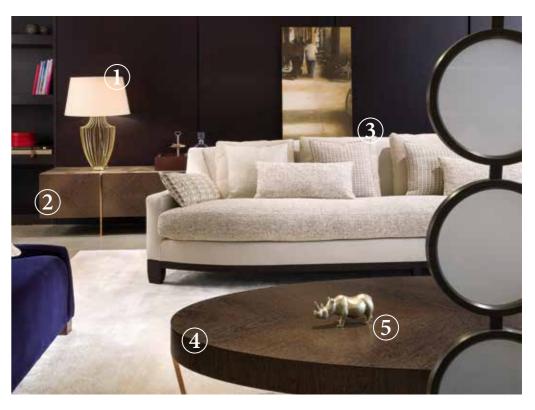

AMELIE table lamp (1)

structure in antique brass (OA), lampshade in beige viscose and light screen in opaline plexyglass

CORVETTE tv-unit (2)

structure in grey sukupira (SG), inside in maple (A), base in copper bellavista (RL) and top inset in marble pulpis (MPP)

JOSEPHINE sofa (3)

base in moka stained ashwood (FRM), upholstery in fabric LC-CO-81, sitting cushion in fabric LC-IR-19, 4 back pillows in fabric LC-CO-50, 2 pillows 40 x 40 cm in fabric LC-AC-19, 2 pillows 40 x 40 cm in fabric LC-BO-4, 2 pillows 60 x 25 cm in fabric LC-IR-19, 2 pillows 40 x 20 cm in fabric LC-DU-197 (fabrics upon request)

SLANG coffee table (4)

structure in copper bellavista (RL) and top in grey sukupira (SG)

RINO cast brass sculpture (5)

cast brass sculpture in antique silver leaf finish

LIVING ROOM 3

- MARISA table lamp structure in antique bronze (BA) and lampshade in polyester (PL) col. B-12 white
- BOSTON SENIOR corner sofa
  upholstery in fabric cat. A (1004/6), feet in cast brass hammered antique bronze finish (CASTBAM)
  2 pillows 40 x 40 cm in fabric LC-BO-2,
  2 pillows 40 x 40 cm in fabric LC-DU-154, 2 pillows 40 x 40 cm upholstery in fabric LC-IR-26,
  2 pillows 40 x 20 cm in fabric LC-CA-2 (fabrics upon request)
- FRANCIS coffee & side table oval structure in bronze finish (VBRO) and top in ebony (E) square structure in champagne finish (VC) and top in dark eucalyptus frisè (EFS)