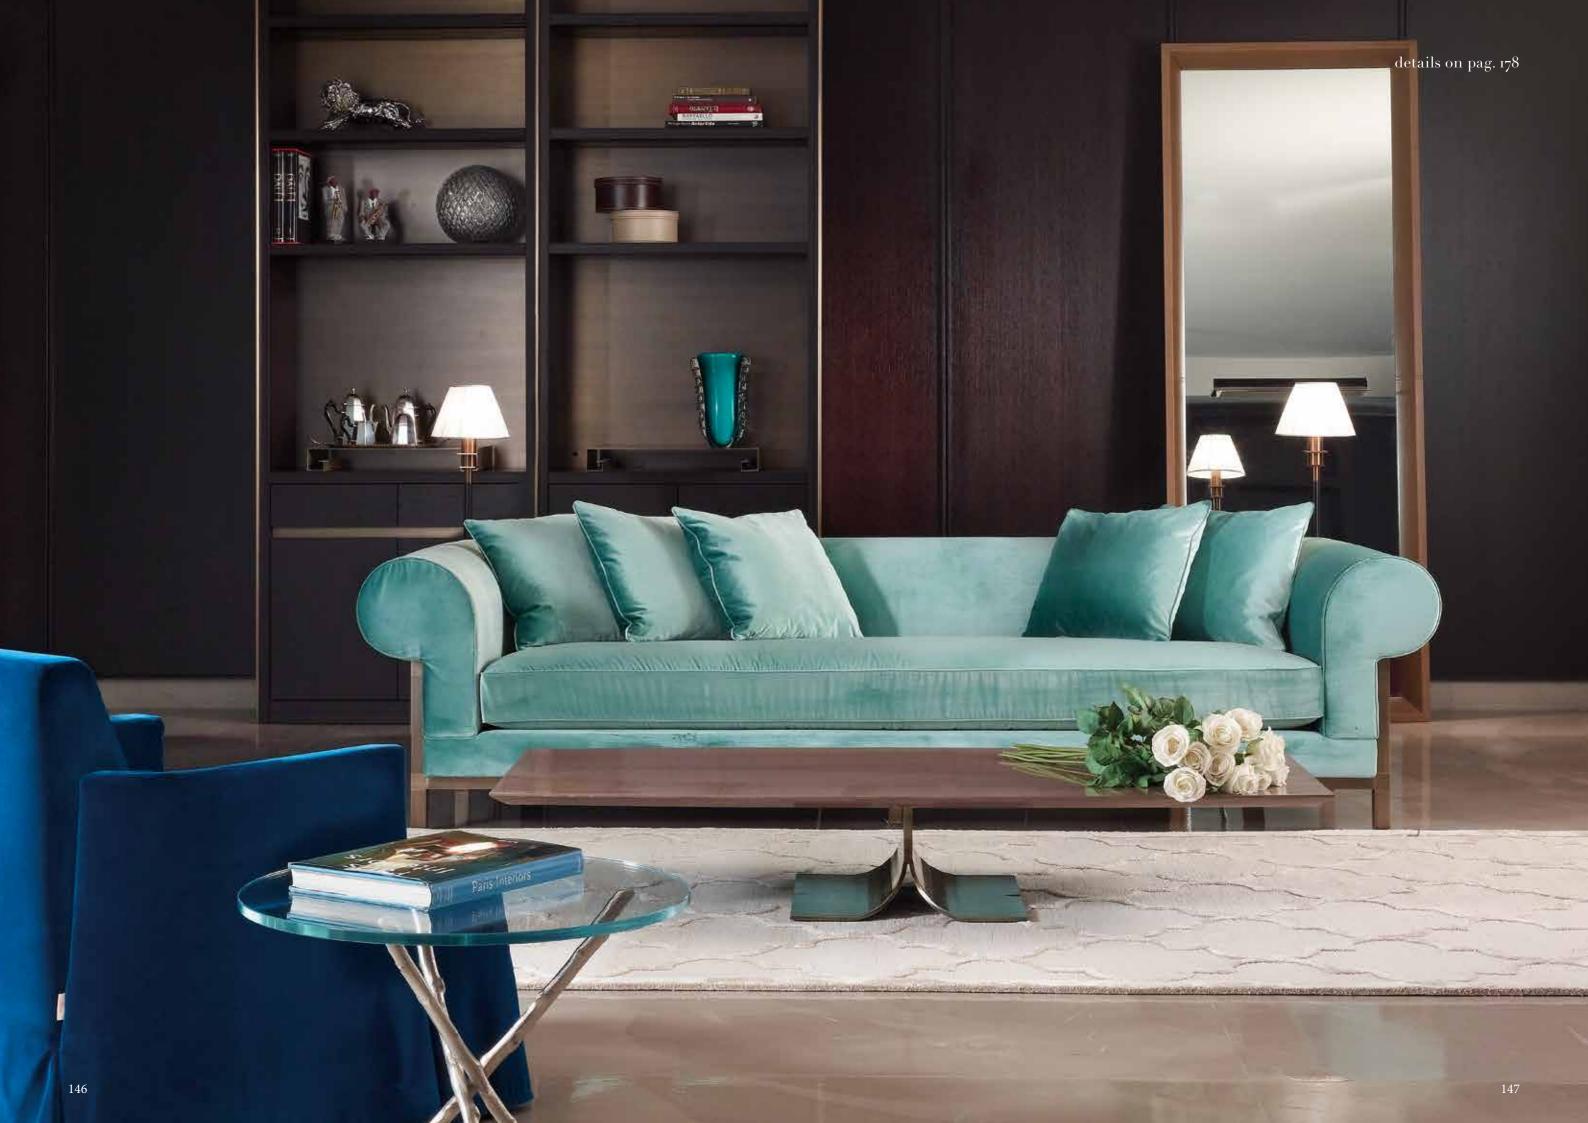

#### LIVING ROOM 5 LIVING ROOM 6

- FILIPPO sofa upholstery in fabric GLM-PA-201 and kidney pillows in fabric (upon request)
- SLANG coffee table structure in antique bronze (BA) and top in dark stained walnut (NCS)
- CHANEL bar unit structure in american walnut (NC) and base in cast brass, hammered antique bronze finish (CASTBAM)