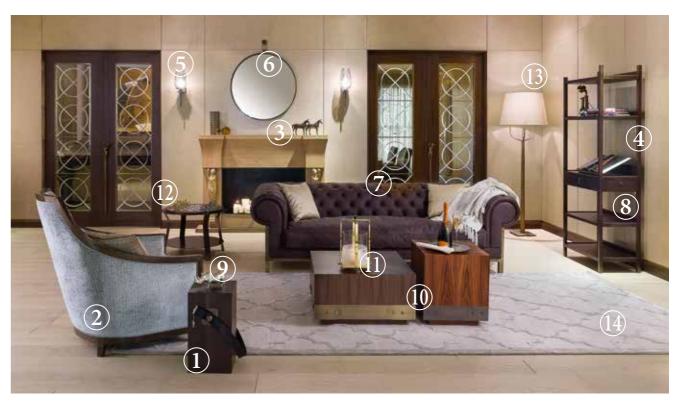

- BITTA side table structure in moka stained walnut (NCM), handle in black belting leather and knob in polished black nickel (NNL) special finish
- <u>CHARLOTTE armchair</u> structure in grey sukupira glossy finish (SGL), upholstery in velvet MI-PA-3 (upon request), pillow in fabric SA-AT-07 (upon request)
  - FURIA cast brass sculpture cast brass sculpture in black patina (PN) (3)
  - IL SAPERE bookrest structure upholstery in belting leather col. caffè and chrome detail (CR)
    - <u>LUME sconce</u> structure in antique bronze (BA) and lampshade in clear crystal (V) 5
      - MARTA mirror frame in antique bronze on cast brass (OBA) 6
  - MY CHESTER TUFT sofa base in antique bronze on brass (OBA), upholstery in leather (upon request)
  - PIGALLE bookcase structure in moka stained oak (RM), handle and details in antique bronze on brass (OBA)
    - RINO cast brass sculpture antique silver leaf (MAA) (9)
    - STRAPP coffee table base in special finish nero bellavista (NBV) structure in rosewood (P) size 45 cm base in antique bronze (upon request) on brass (OBA) structure in dark stained walnut (NCS) size 70 cm
    - SYRUS candle holder structure in gold finish (upon request) and lampshade in sandblasted and clear glass 11
- TOM side table structure in matte black nickel (NNO) and top in dark stained walnut (NCS) with resin chessboard (12)
- TOSCA floor lamp structure in cast brass hammered antique bronze finish (CASTBAM) and lampshade in linen (LI) (13)
  - $\underline{\text{RUG } 02}$  80% viscose, 20% cotton color. R14  $\boxed{14}$