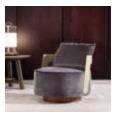

#### CHARLOTTE armchair on pag. 38

structure in grey sukupira - glossy (SGL), upholstery in velvet MI-PA-3 (upon request), pillow in fabric SA-AT-07 (upon request)