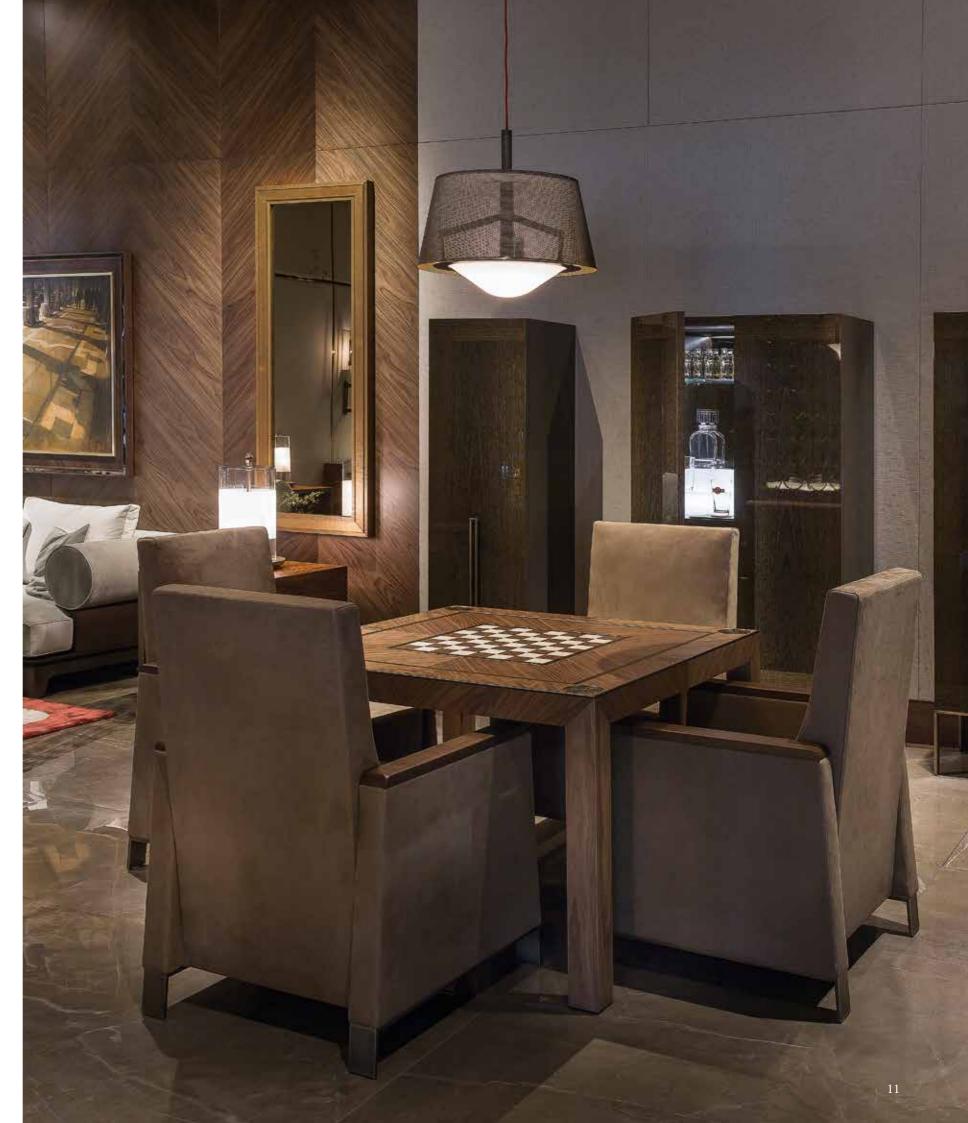

#### LAS VEGAS Gaming table

Checkers set w/removable tray

coasters in antique bronze - on brass (OBA).

Optional:

Set of Chess in brass w/removable tray

Poker set w/removable tray

Structure in natural american walnut (NC), top detail in black maple,