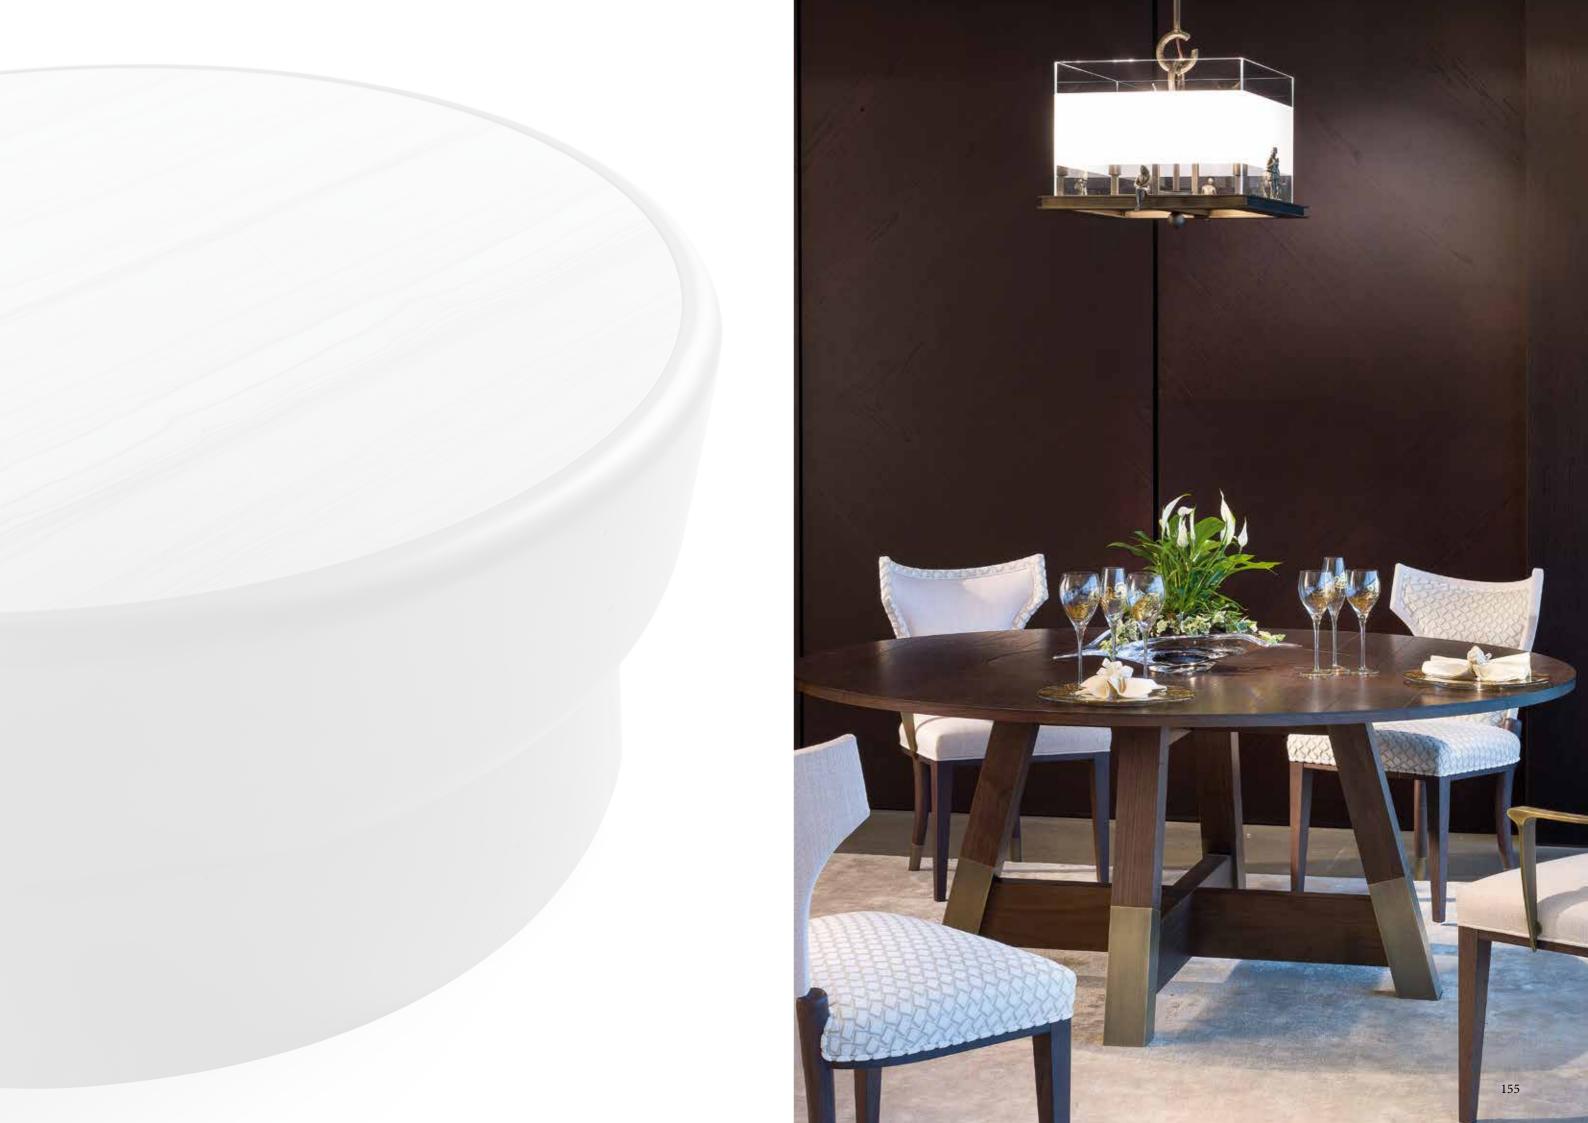

SAN FRANCISCO dining table with lazy susan on pag. 112

SAN FRANCISCO dining table on pag. 108

structure in cenere stained oak (RCE), feet and details in antique bronze - on brass (OBA)

structure in moka stained walnut (NCM) and feet details in antique bronze - on brass (OBA)

DOUBLE V dining table on pag. 114