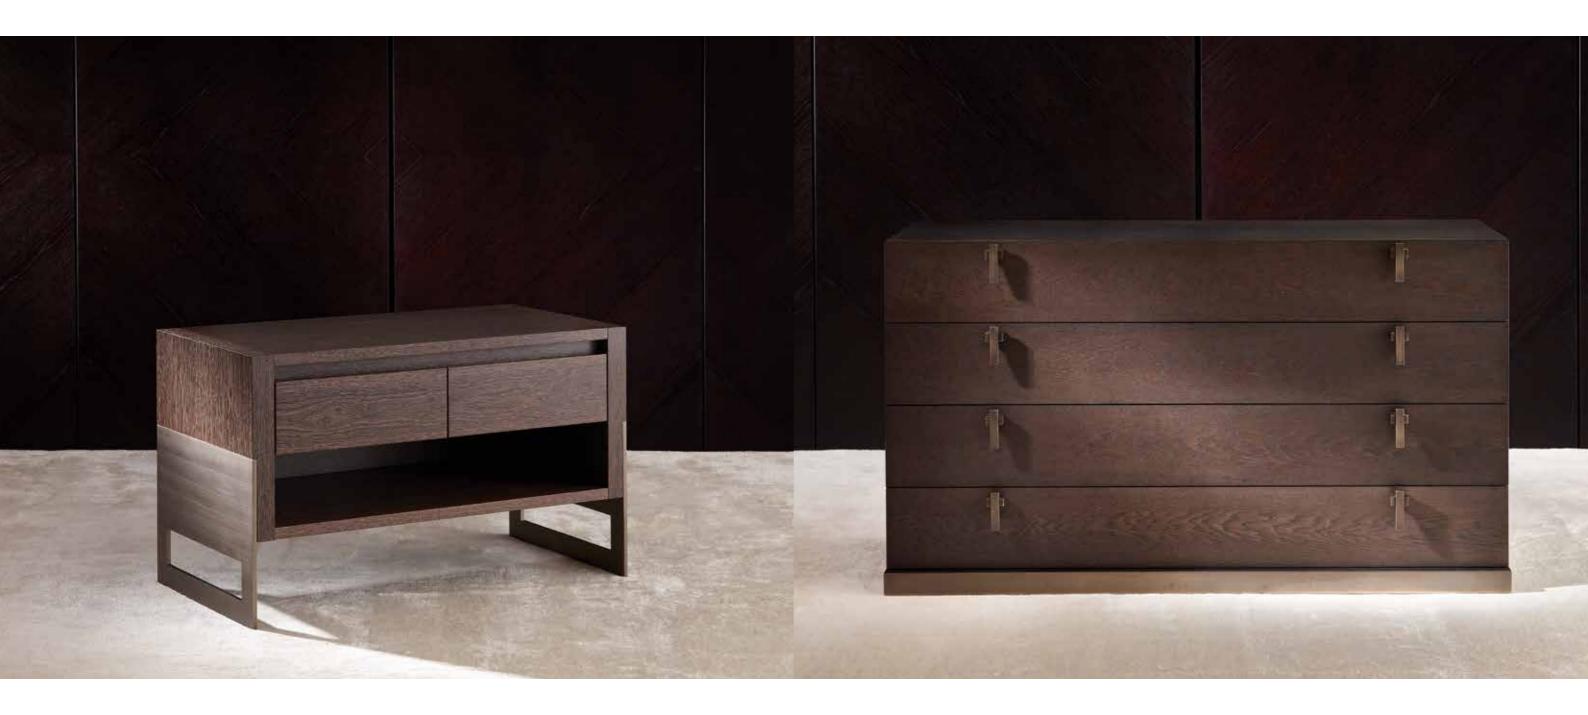

# NIGHT STANDS & CLOSETS description

BEVERLY night stands on pag. 164

structure in grey sukupira (SG) and feet in antique bronze (BA)

CALIFORNIA drawer unit on pag. 165

structure in grey stained oak (RG) base and handles MAN-02 in antique bronze (BA)