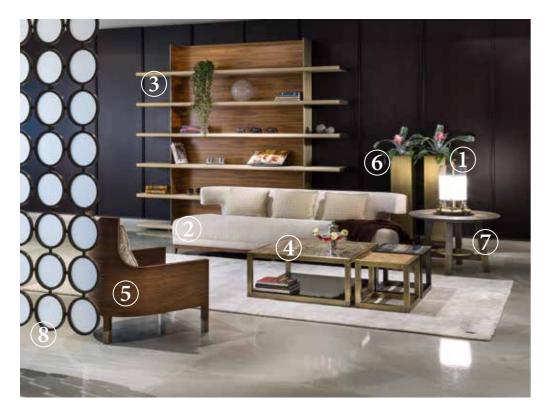

BOHEME WOOD mirror 1

frame in grey sukupira (SG), decorative details in antique brass (OA) and feet in moka stained ashwood (FRM)

BOSS armchair 2

structure in moka stained ashwood (FRM),

seat upholstery in fabric CA-CH-164 and kidney pillow in fabric DE-SO-1 (upon request)

BUTTERFLY table lamp (3)

structure in antique bronze (BA) and lampshade in silk col. champagne (SE)

COURCHEVEL coffee table (4)

structure in moka stained oak (RM) and details in antique bronze - on brass (OBA)

GEORGE V sofa (5)

base in antique bronze - on brass (OBA), seat cushion in fabric DE-SO-1,

arms in leather P1.19, back pillows in fabric CA-SA-23 and kidney pillows in fabric CA-CH-164 (upon request)

LUIS casegood (6)

structure in grey sukupira (SG), antique bronze detail (BA), inner drawers unit in belting leather col. sand inside in maple (A), inner shelf in bronze glass (VB) and led light with touch

SISTER floor lamp (7)

structure in ebony - glossy (EL), feet details in antique bronze - on cast brass (BA) and lampshade in linen (LI)

RUG-01 (8)

80% viscose, 20% cotton, color. R1

LIVING ROOM 7 LIVING ROOM 8

- GIORGIA armchair upholstery in velvet cat. C (P-2035) and base in moka stained ashwood (FRM)
- BOUQUET BOIS side table top in extra clear glass and structure in cast brass - hammered matte nickel - special finish
- TULIPE LOW coffee table structure in hammered antique brass (OAM) and top in dark tanganika frisè - glossy (TKSL)
- MY CHESTER sofa base in antique bronze - on brass (OBA), upholstery in fabric GR-ZE-108 (upon request)
- MEDEA bookcase structure in moka stained oak (RM), inner back and details in antique bronze - on brass (OBA) touch activated led light
- RIGOLETTO mirror frame upholstery in leather cat. P3 (B.01) with polished black nickel shelf (NNL)
- LORENA table lamp structure in moka stained beechwood (FM), base and details in brandy finish (VBRA), lampshade in organza
- RUG-02 80% viscose, 20% cotton, color. R14