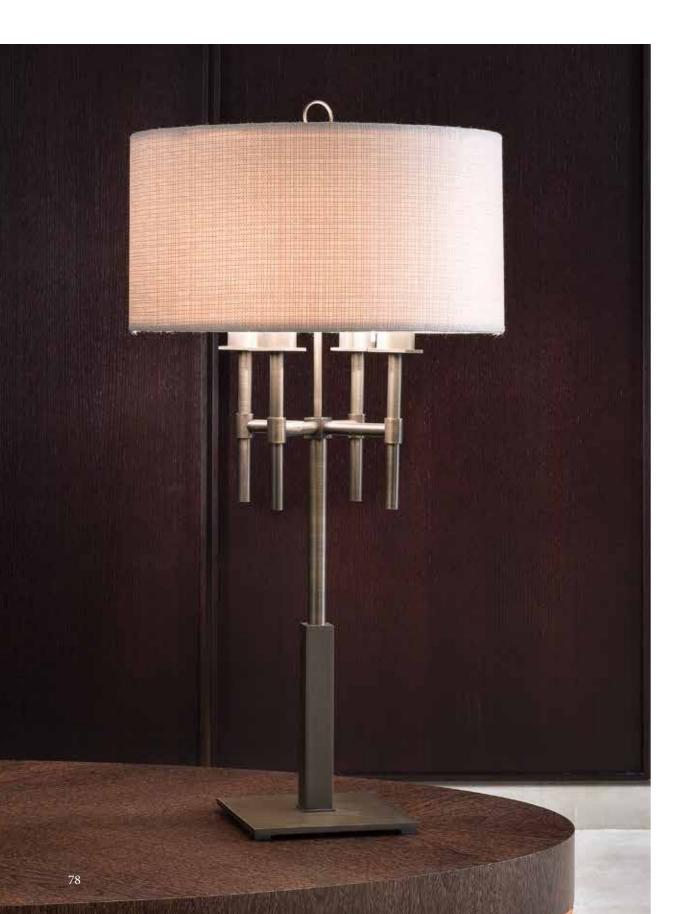

MARISA table lamp on pag. 78

structure in antique bronze (BA) and lampshade in polyester (PL) col. B-12 white