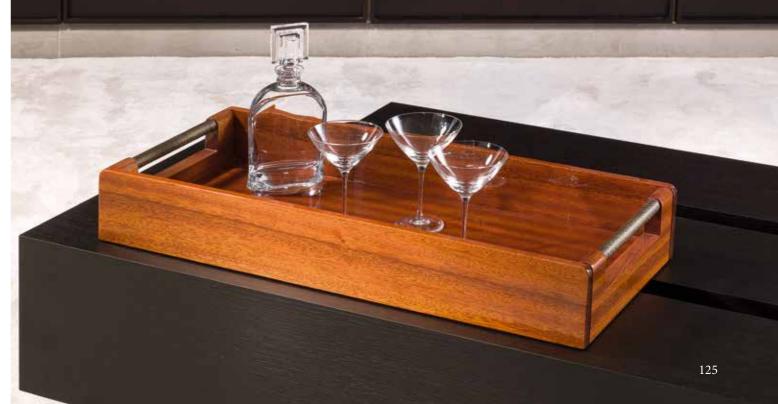

structure in mahogany - glossy (MOL), removable tray with handles in hammered antique bronze (BAM), details in caffè belting leather and antique bronze - on brass (OBA)

NARCISO planter on pag. 123

structure in antique bronze - on brass (OBA) and base in ebony (E)