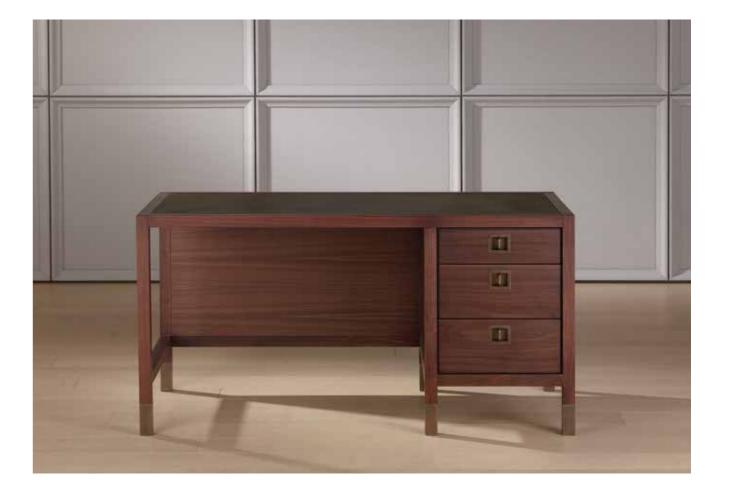

#### RICHARD desk on pag. 66

structure in nero bellavista (NBV) - top and drawer unit in ebony (E)

DANTE desk (3)

structure in dark stained walnut (NCS), feet and handles in antique bronze - on brass (OBA) and top in belting leather (limited edition)

EIFFEL bookcase (4)

shelves in moka stained oak (RM) and structure in antique bronze (BA)- limited edition