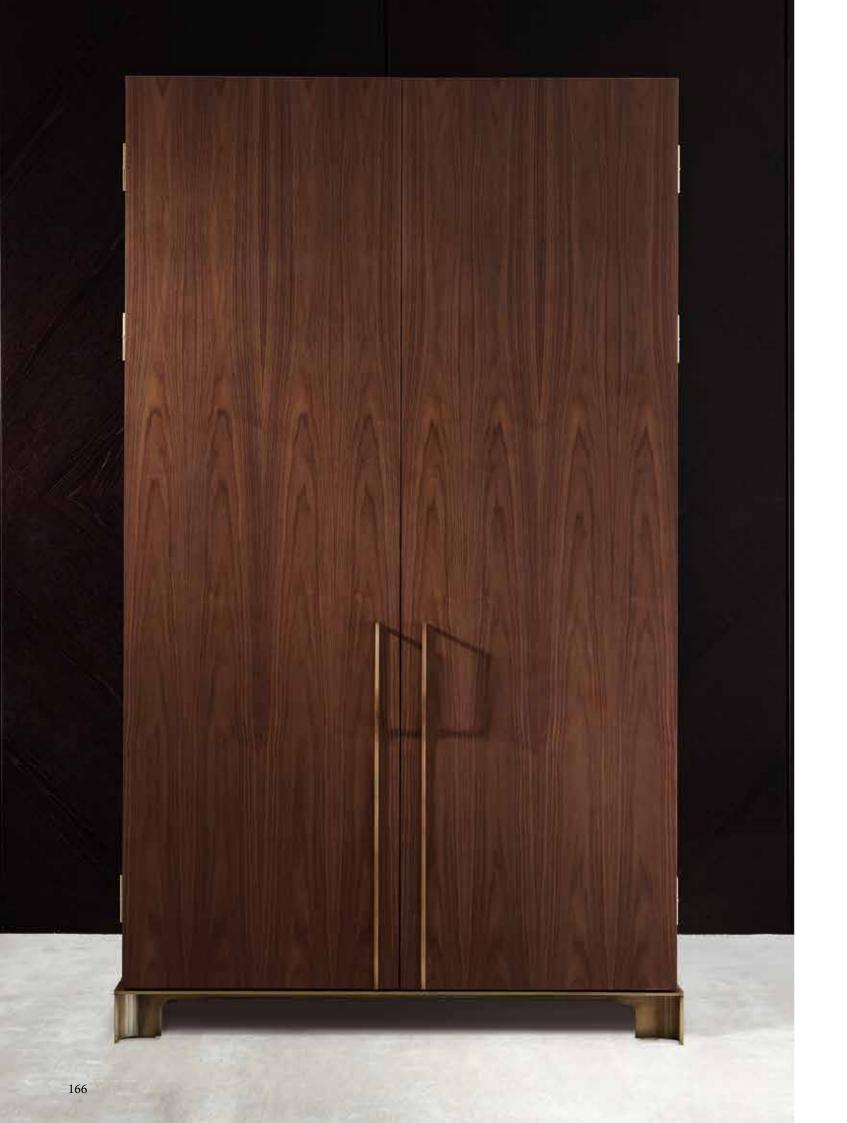

#### TRUMP closet on pag. 166

structure in dark stained walnut (NCS)

Base, handles (MAN-11) and inner details in ancient brass (OA)

Drawers unit and shelf wrapped in fabric cat. A (307/42/43)

tray top and doors details wrapped in belting leather col. caffè details in clear glass (V) motion activated led light