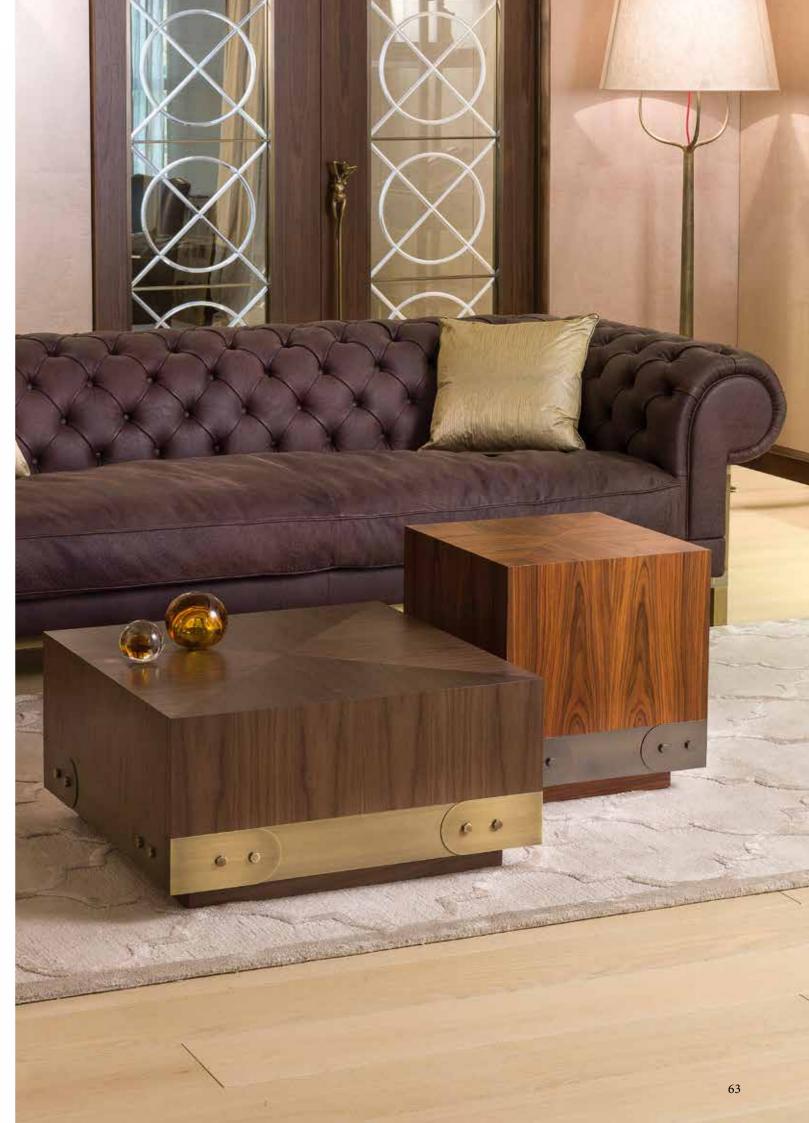

#### TAO coffee & side table

structure in cenere stained oak (RCE) and cast brass detail in antique bronze finish (BA)

#### TAO coffee & side table on pag. 48

structure in cenere stained oak (RCE) and cast brass detail in antique bronze finish (BA)