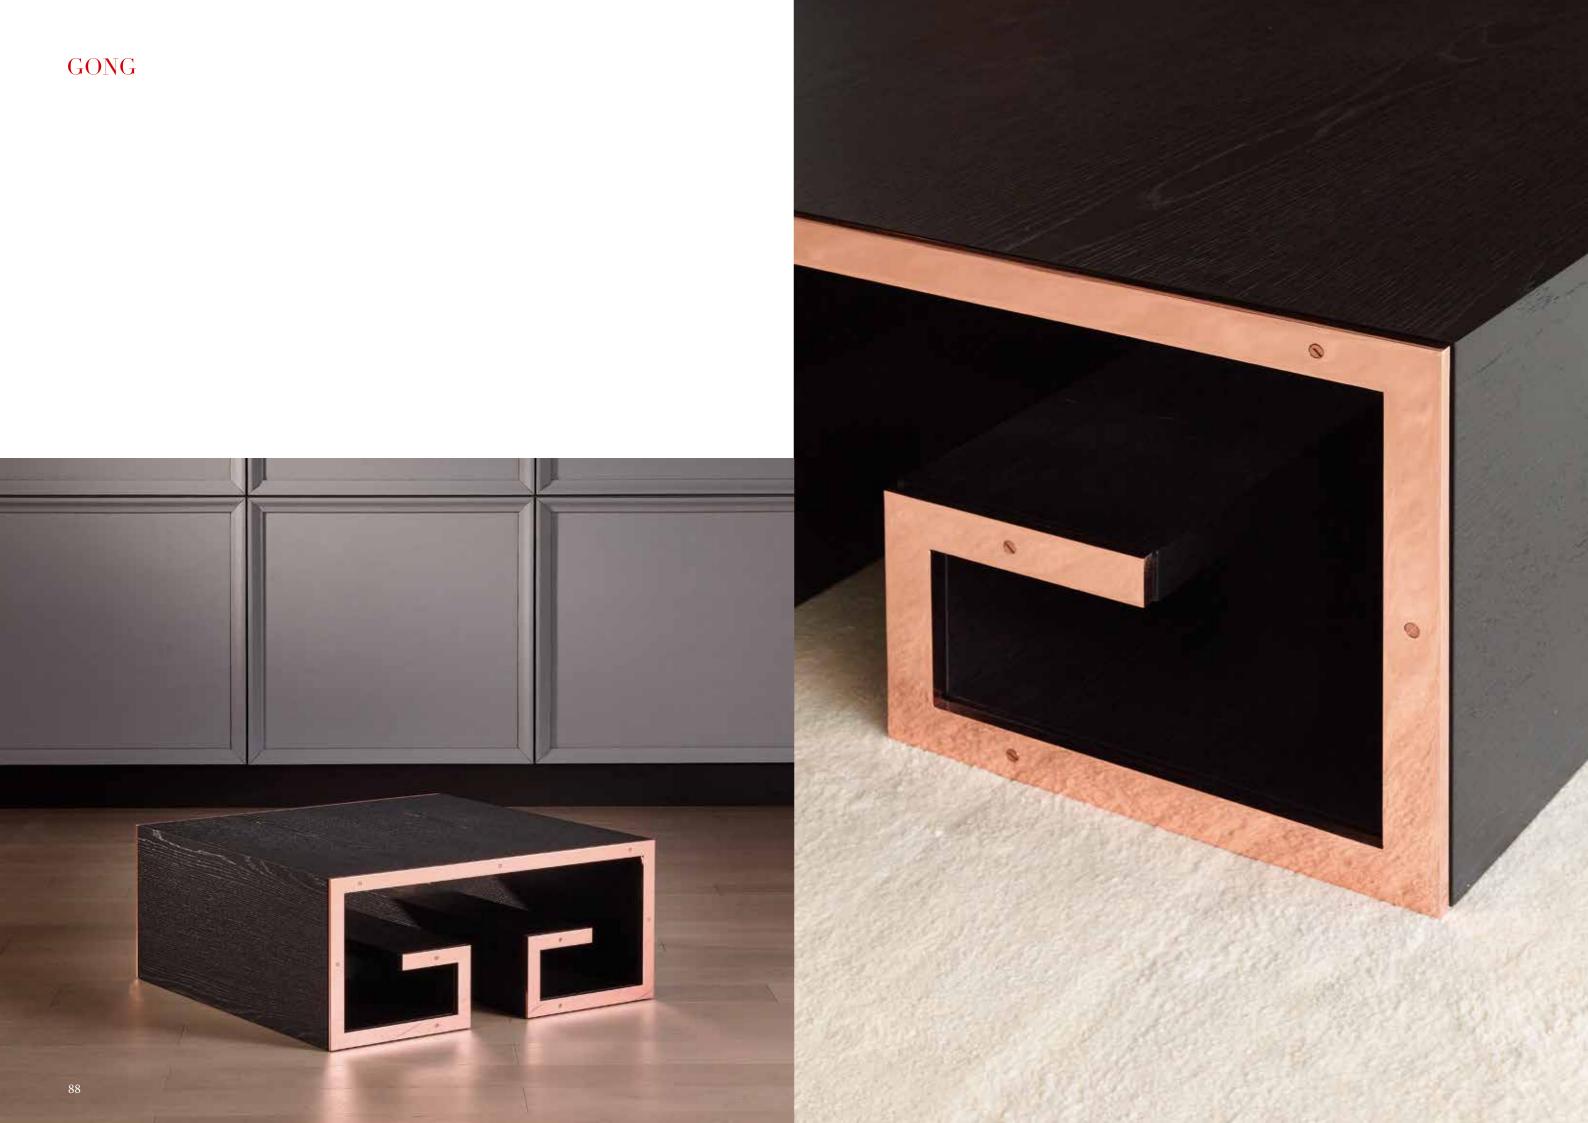

#### GONG coffee table on pag. 88

structure in moka stained oak (RM) and details in copper bellavista (RL)