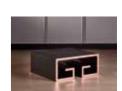

#### STRAPP coffee & side table on pag. 62

base in copper bellavista (RL) structure in grey sukupira (SG) - size 45 cm base in antique bronze (upon request) - on brass (OBA) structure in ebony (E) - size 45 cm base in antique bronze (BA) structure in rosewood (P) - size 45 cm