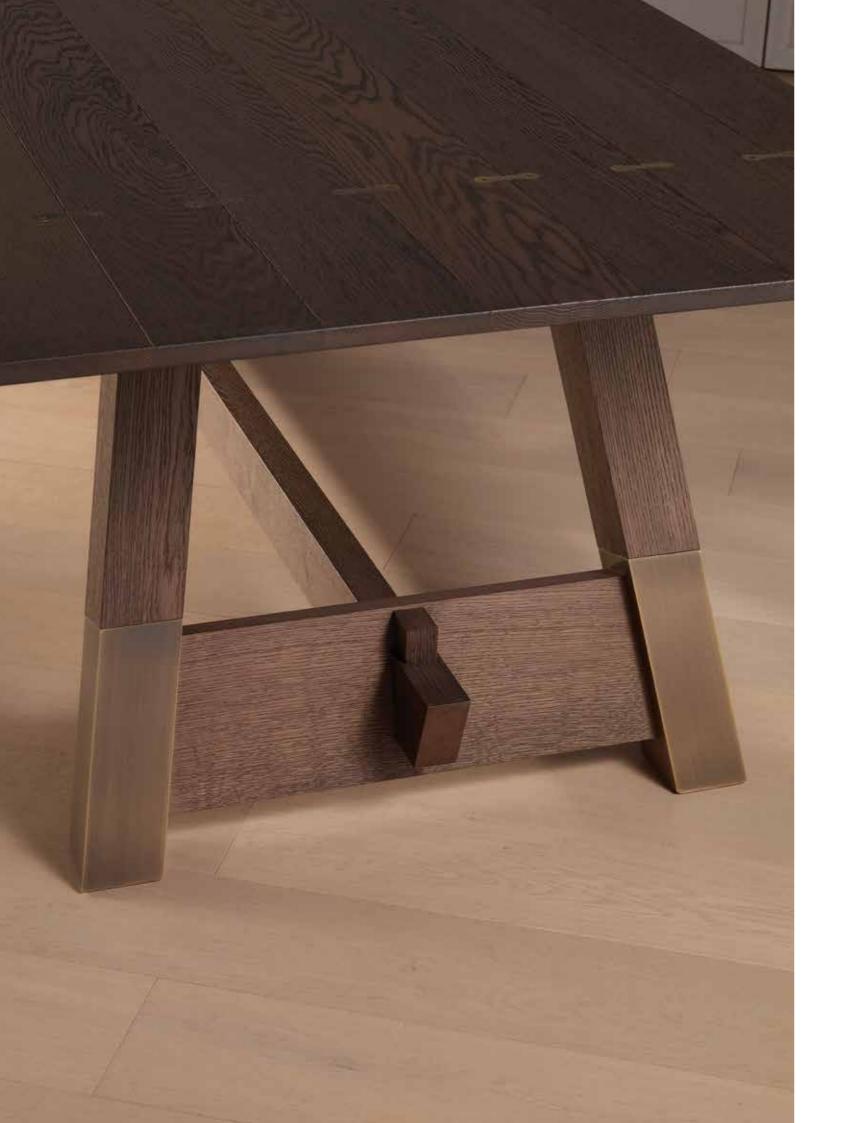

SAN FRANCISCO dining table with lazy susan on pag. 112

SAN FRANCISCO dining table on pag. 108

structure in cenere stained oak (RCE), feet and details in antique bronze - on brass (OBA)

structure in moka stained walnut (NCM) and feet details in antique bronze - on brass (OBA)