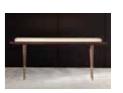

#### SAN FRANCISCO side table on pag. 50

structure in grey larch (LG), feet and details in antique bronze - on brass (OBA),

lower tray in hammered antique bronze (BAM)