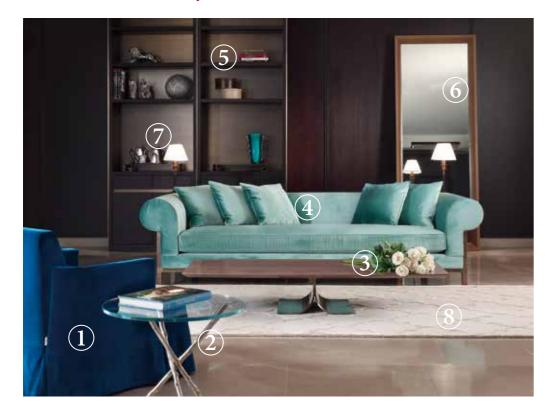

AMELIE table lamp (1)

structure in antique brass (OA), lampshade in beige viscose and light screen in opaline plexyglass

CORVETTE tv-unit (2)

structure in grey sukupira (SG), inside in maple (A), base in copper bellavista (RL) and top inset in marble pulpis (MPP)

JOSEPHINE sofa (3)

base in moka stained ashwood (FRM), upholstery in fabric LC-CO-81, sitting cushion in fabric LC-IR-19, 4 back pillows in fabric LC-CO-50, 2 pillows 40 x 40 cm in fabric LC-AC-19, 2 pillows 40 x 40 cm in fabric LC-BO-4, 2 pillows 60 x 25 cm in fabric LC-IR-19, 2 pillows 40 x 20 cm in fabric LC-DU-197 (fabrics upon request)

SLANG coffee table (4)

structure in copper bellavista (RL) and top in grey sukupira (SG)

RINO cast brass sculpture (5)

cast brass sculpture in antique silver leaf finish

LIVING ROOM 3

- MARISA table lamp structure in antique bronze (BA) and lampshade in polyester (PL) col. B-12 white
- BOSTON SENIOR corner sofa
  upholstery in fabric cat. A (1004/6), feet in cast brass hammered antique bronze finish (CASTBAM)
  2 pillows 40 x 40 cm in fabric LC-BO-2,
  2 pillows 40 x 40 cm in fabric LC-DU-154, 2 pillows 40 x 40 cm upholstery in fabric LC-IR-26,
  2 pillows 40 x 20 cm in fabric LC-CA-2 (fabrics upon request)
- FRANCIS coffee & side table oval structure in bronze finish (VBRO) and top in ebony (E) square structure in champagne finish (VC) and top in dark eucalyptus frisè (EFS)