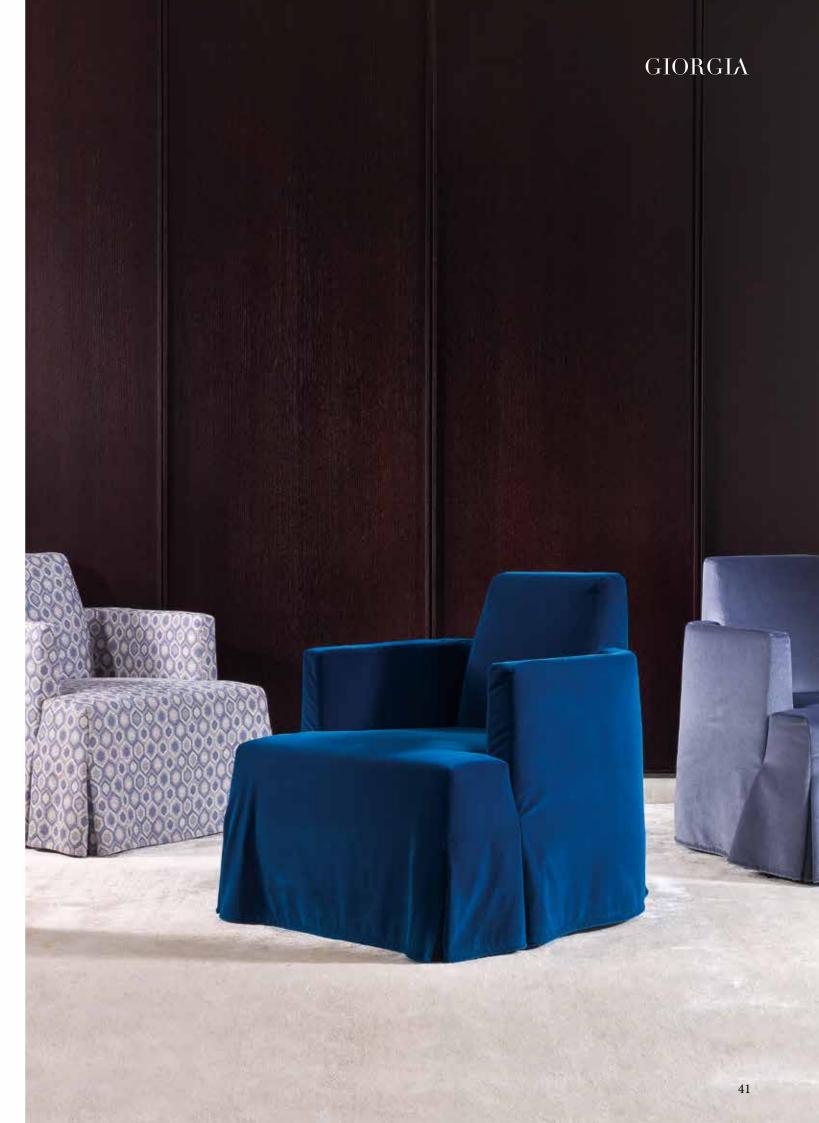

#### GIORGIA armchair on pag. 41

upholstery in velvet cat. C (P-2035) and base in moka stained ashwood (FRM)