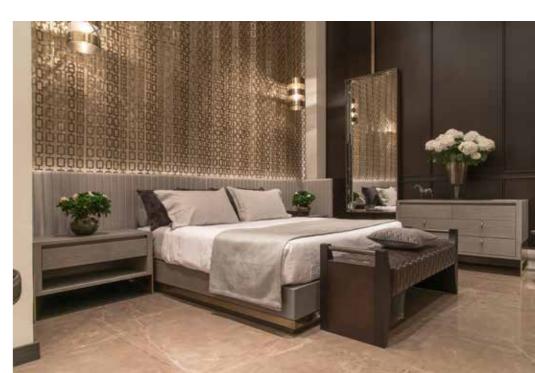

### BEDROOM 1

- TRASPARENZE metal curtain antique bronze finish (BA)
- MADEMOISELLE chandelier structure in antique bronze (BA) and lampshade in fumè glass (VF)
- 3 STRENG headboard base in moka stained beechwood (FM), uphostery in fabric M-BV-8 (upon request)
- BEVERLY nightstand structure in smoke stained oak (RS) and feet in antique brass (OA)
- 5 BOX WOOD 1 bed structure in smoke stained oak (RS) and detail in antique brass (OA)
- ODETTE bench
  upholstery in woven belting leather col. caffé, feet in moka stained ashwood (FRM)
  and details in hammered antique bronze finish (BAM)