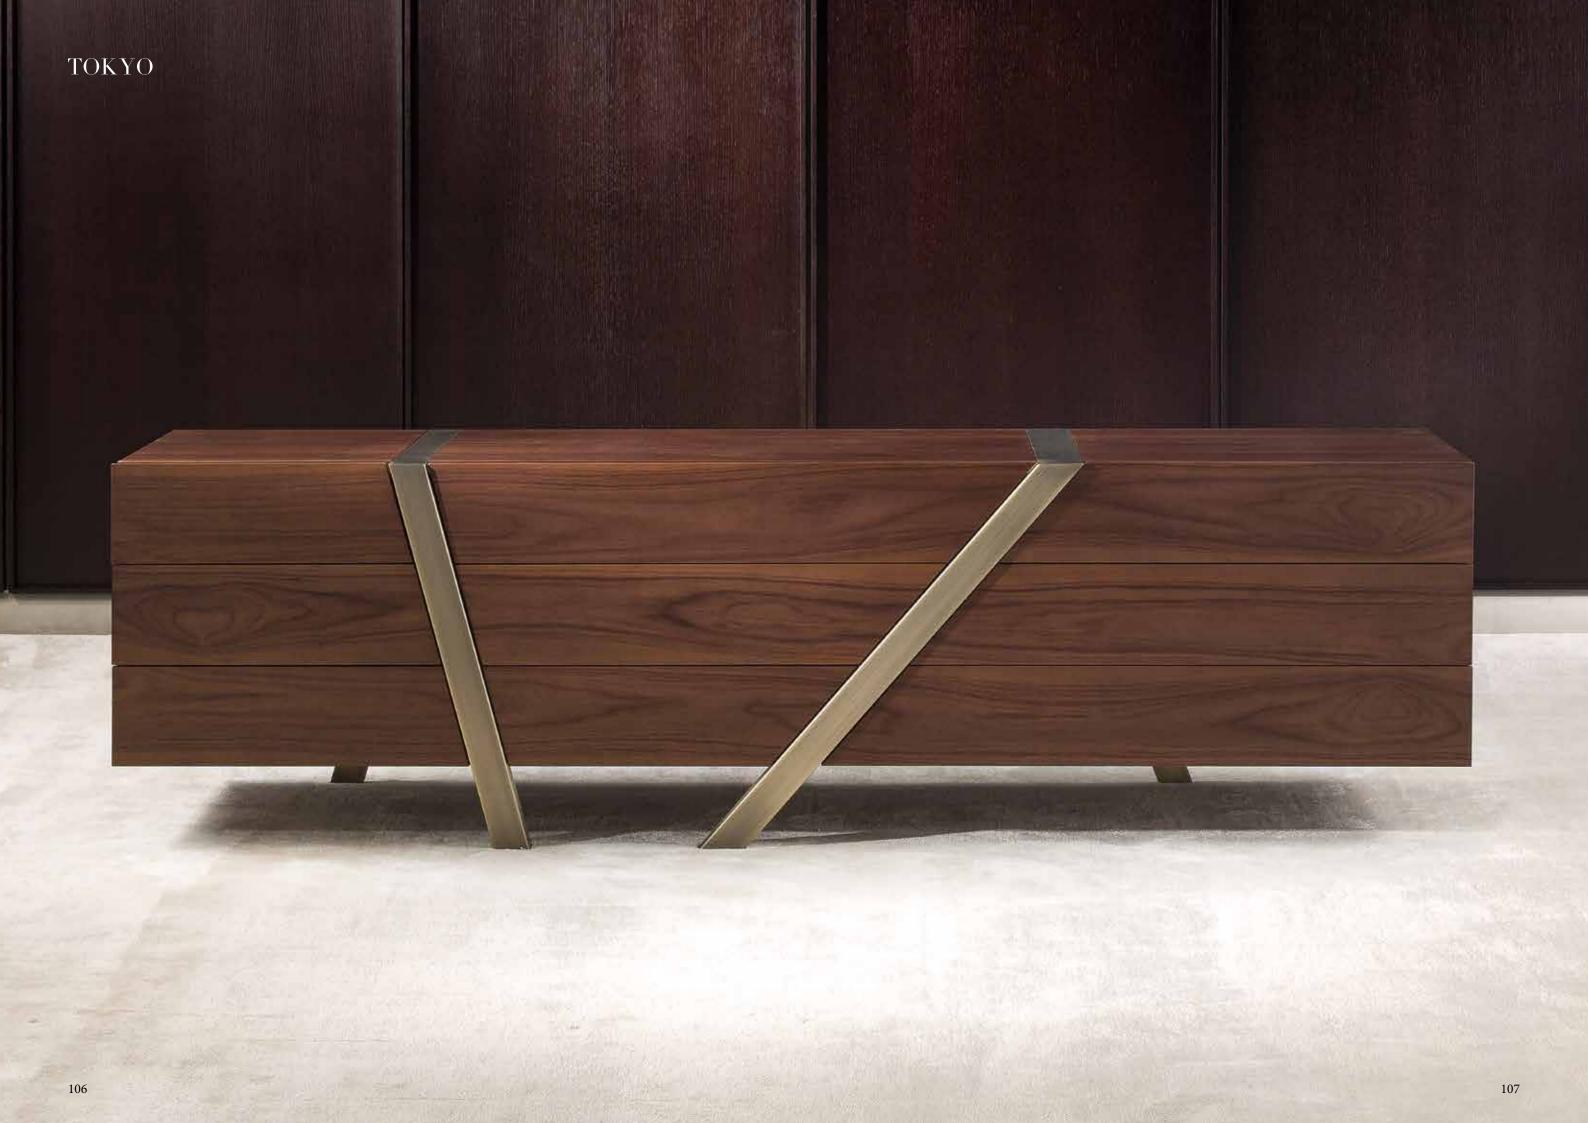

TOKYO drawer unit on pag. 106

structure in dark stained walnut (NCS), inner finish in natural ashwood (FRN) feet in antique bronze (BA)

structure in dark stained walnut (NCS) and details in antique bronze - on brass (OBA)