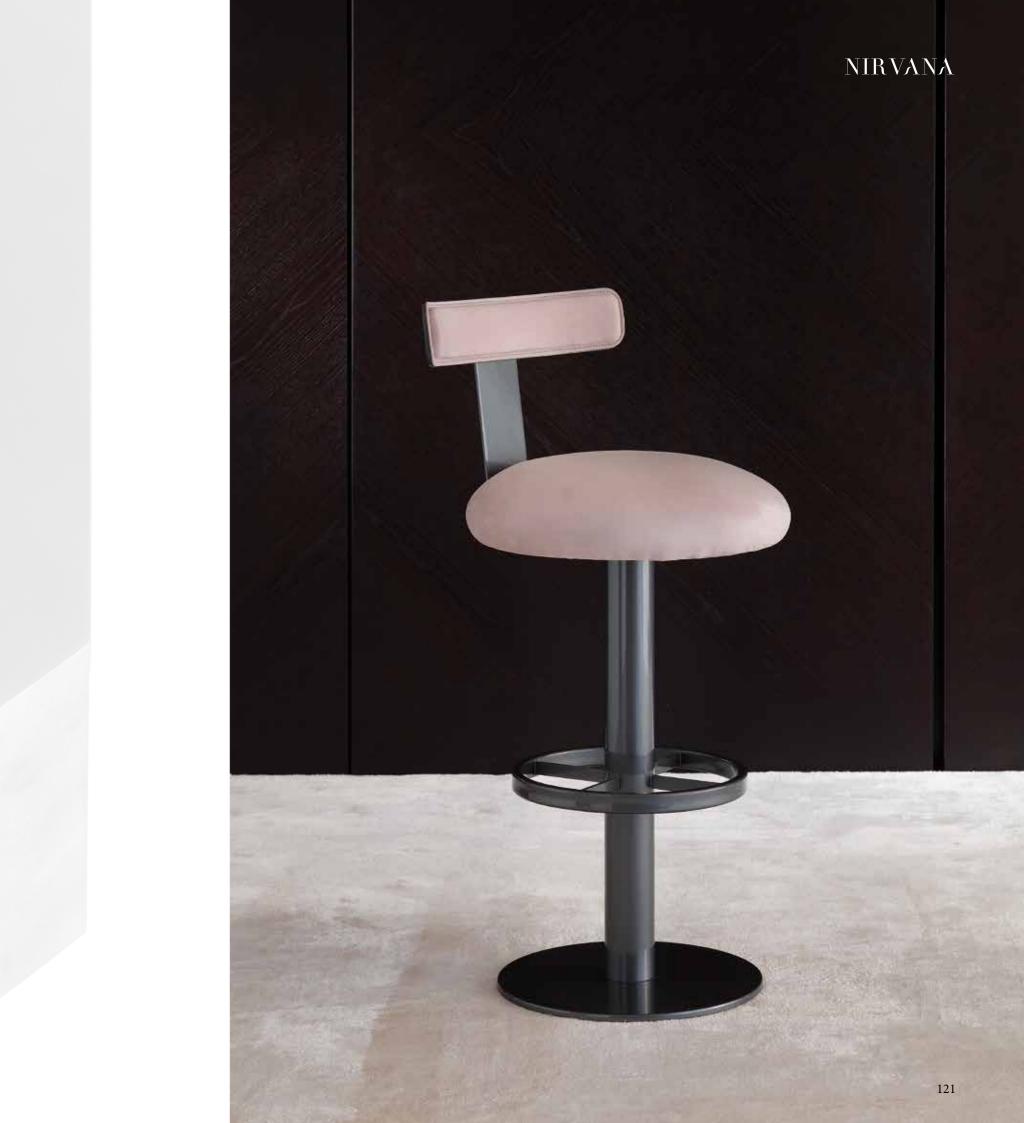

MASARYK chair on pag. 119

structure in moka stained beechwood (FM), optional: arms in antique bronze - on brass (OBA), upholstery in leather PE-BR-CRETA (upon request)

NIRVANA barstool on pag. 121

structure in grey metallic varnish (limited edition) and seat upholstery in leather P3 (N.13)