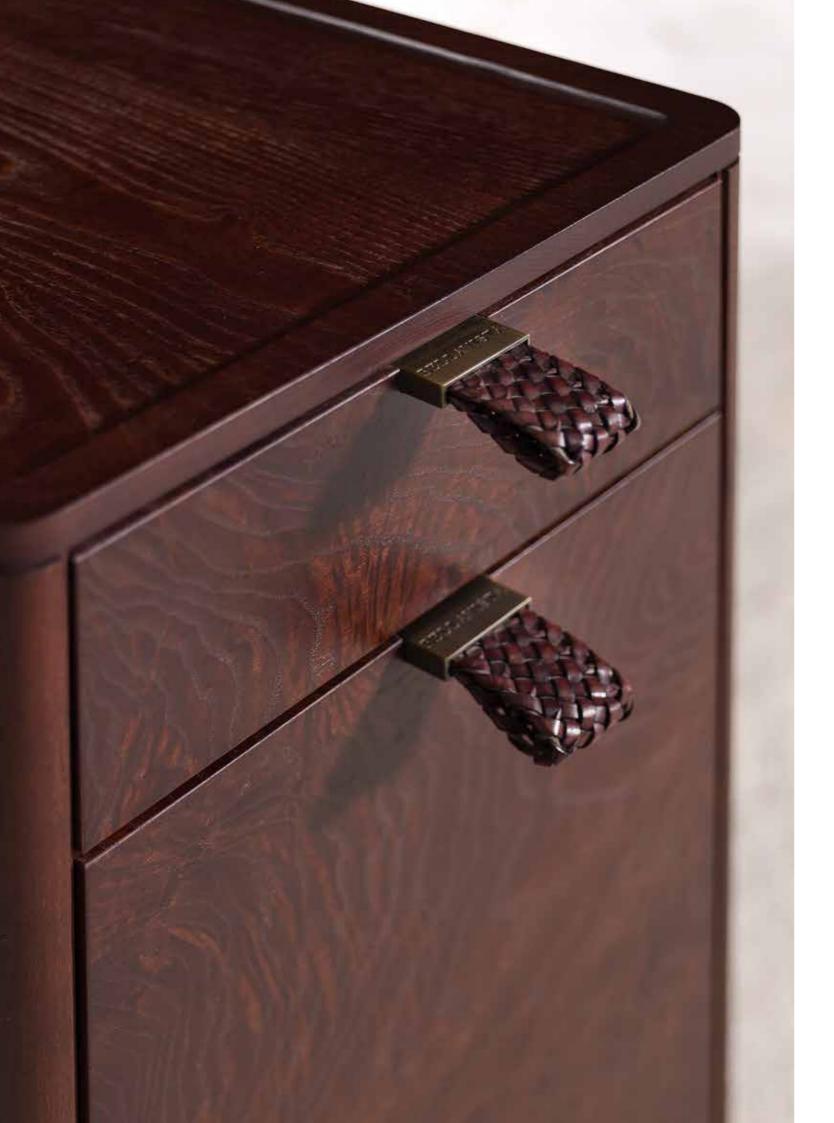

# NIGHT STANDS & CLOSETS description

BEVERLY night stands on pag. 164

structure in grey sukupira (SG) and feet in antique bronze (BA)

CALIFORNIA drawer unit on pag. 165

structure in grey stained oak (RG) base and handles MAN-02 in antique bronze (BA)

#### TRUMP closet on pag. 166

structure in dark stained walnut (NCS)

Base, handles (MAN-11) and inner details in ancient brass (OA)

Drawers unit and shelf wrapped in fabric cat. A (307/42/43)

tray top and doors details wrapped in belting leather col. caffè details in clear glass (V) motion activated led light