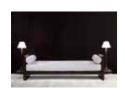

#### BITTA side table on pag. 65

structure in grey stained oak (RG), handle in special finish red belting leather and knob in special finish polished black nickel (NNL)

structure in moka stained walnut (NCM), handle in black belting leather and knob in polished black nickel (NNL) - special finish