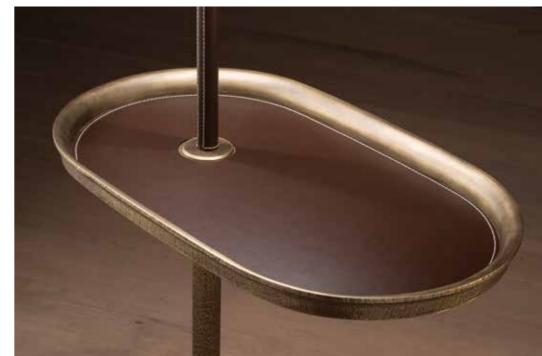

#### GONG coffee table on pag. 88

structure in moka stained oak (RM) and details in copper bellavista (RL)