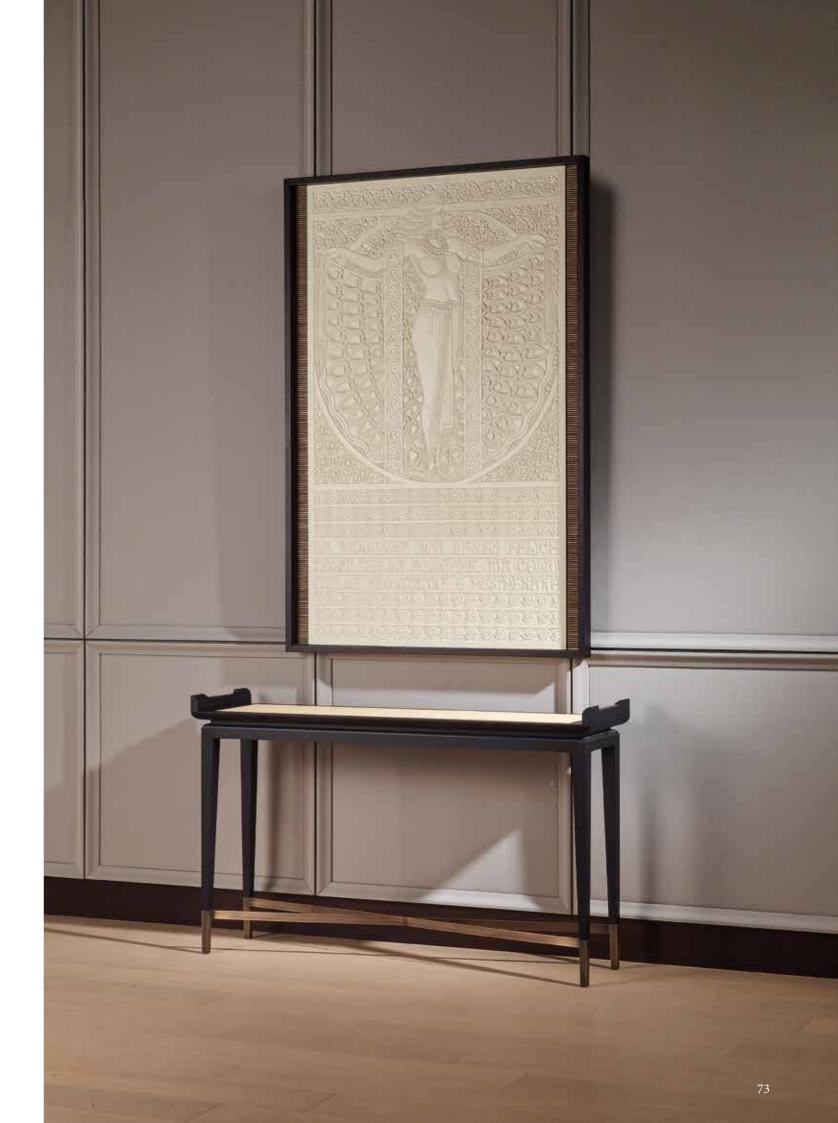

stained walnut (NCS) and led light (optional)

## Special I - Saloni 2018 <sub>Milan</sub>



Frame in rose gold and bronze mirror

### ISABELLA floor lamp

Structure in antique bronze - on brass (OBA) and lampshade in raffia

#### TRASPARENZE metal curtain

Structure in polished black trasparenze finish, curtain rail in black powder coated varnish







#### FILOMENA armchair

Upholstery in fabric cat. Lusso (G-Z-64) Feet in antique bronze - on brass (OBA)

#### TURANDOT metal curtain

Structure in brass turandot, curtain rail in black powder coated varnish

#### BATISTA side table

Structure in batista black - on cast aluminium (BN)





## MY CHESTER

































































## RICHARD















## ARTDECO' decorative panel

MAO console











MARISA











































































DAFNE





122

## MESERO PEQUEÑO



MESERO











































I - Saloni 2016 Milan details on pag. 184





BEVERLY















LIVING ROOM 1 LIVING ROOM 2



4 STAGIONI table lamp

structure in cast brass - hammered antique bronze finish (CASTBAM), lampshade in sandblasted and clear glass finish

- GRACE WOOD SOFA sofa structure in dark stained american walnut (NCS), upholstery in sand velvet (limited edition) and pillows in fabric SA-AT-07 (upon request)
- JUTA bookcase shelves upholstery in natural jute, structure in rosewood (P) and details in antique bronze - on brass (OBA)
- KUBRIK coffee table structure in antique bronze - on brass (OBA), top inset in emperador dark