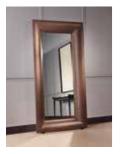

# MIRRORS description

BOHEME WOOD mirror on pag. 70

frame in grey sukupira (SG), decorative details in antique brass (OA) and feet in moka stained ashwood (FRM)

structure in cast brass - hammered antique bronze finish (CASTBAM), lampshade in sandblasted and clear glass finish