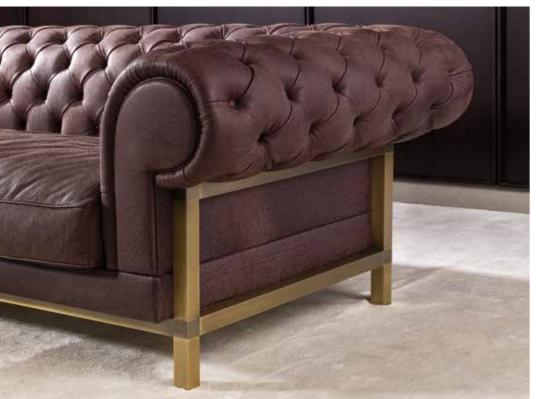

#### MY CHESTER TUFT sofa on pag. 26

base in antique bronze - on brass (OBA), upholstery in leather (upon request)

structure in moka stained ashwood (FRM),

seat upholstery in fabric CA-CH-164 and kidney pillow in fabric DE-SO-1 (upon request)