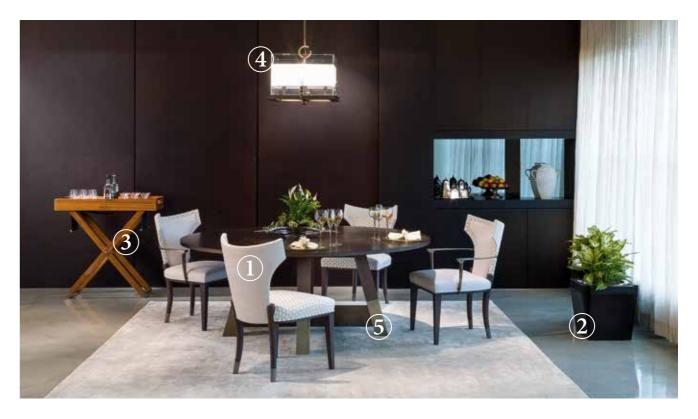

- 1 HIM bar unit structure in special finish rosewood (P), handles and base in antique brass (OA)
- MASARYK chair structure in moka stained beechwood (FM), optional: arms in antique bronze on brass (OBA), upholstery in leather PE-BR-CRETA (upon request)
- 3 <u>DOUBLE V dining table</u> structure in dark stained walnut (NCS) and details in antique bronze - on brass (OBA)
- <u>VELAS chandelier</u> structure in matte black nickel (NNO), lampshades in sandblasted and clear glass with led lights
- $\frac{5}{80\% \text{ viscose, } 20\% \text{ cotton, color. } R1}$

ANGELINA chair 1

structure in moka stained oak (RM), feet in antique bronze - on brass (OBA), upholstery in patterned fabric C-S-7276 and fabric C-Z-74 (upon request),

DAFNE planter (2)

structure in moka stained oak (RM) and inner pot in stainless steel

MESERO tray (3)

structure in mahogany - glossy (MOL), removable tray with handles in hammered antique bronze (BAM), details in caffè belting leather and antique bronze - on brass (OBA)

PEOPLE chandelier 4

structure in cast brass - hammered antique bronze (CASTBAM) and lampshade in sandblasted and clear glass

SAN FRANCISCO LAZY SUSAN dining table (5)

optional arms in antique bronze - on brass (OBA)

structure in moka stained walnut (NCM) and feet details in antique bronze - on brass (OBA)