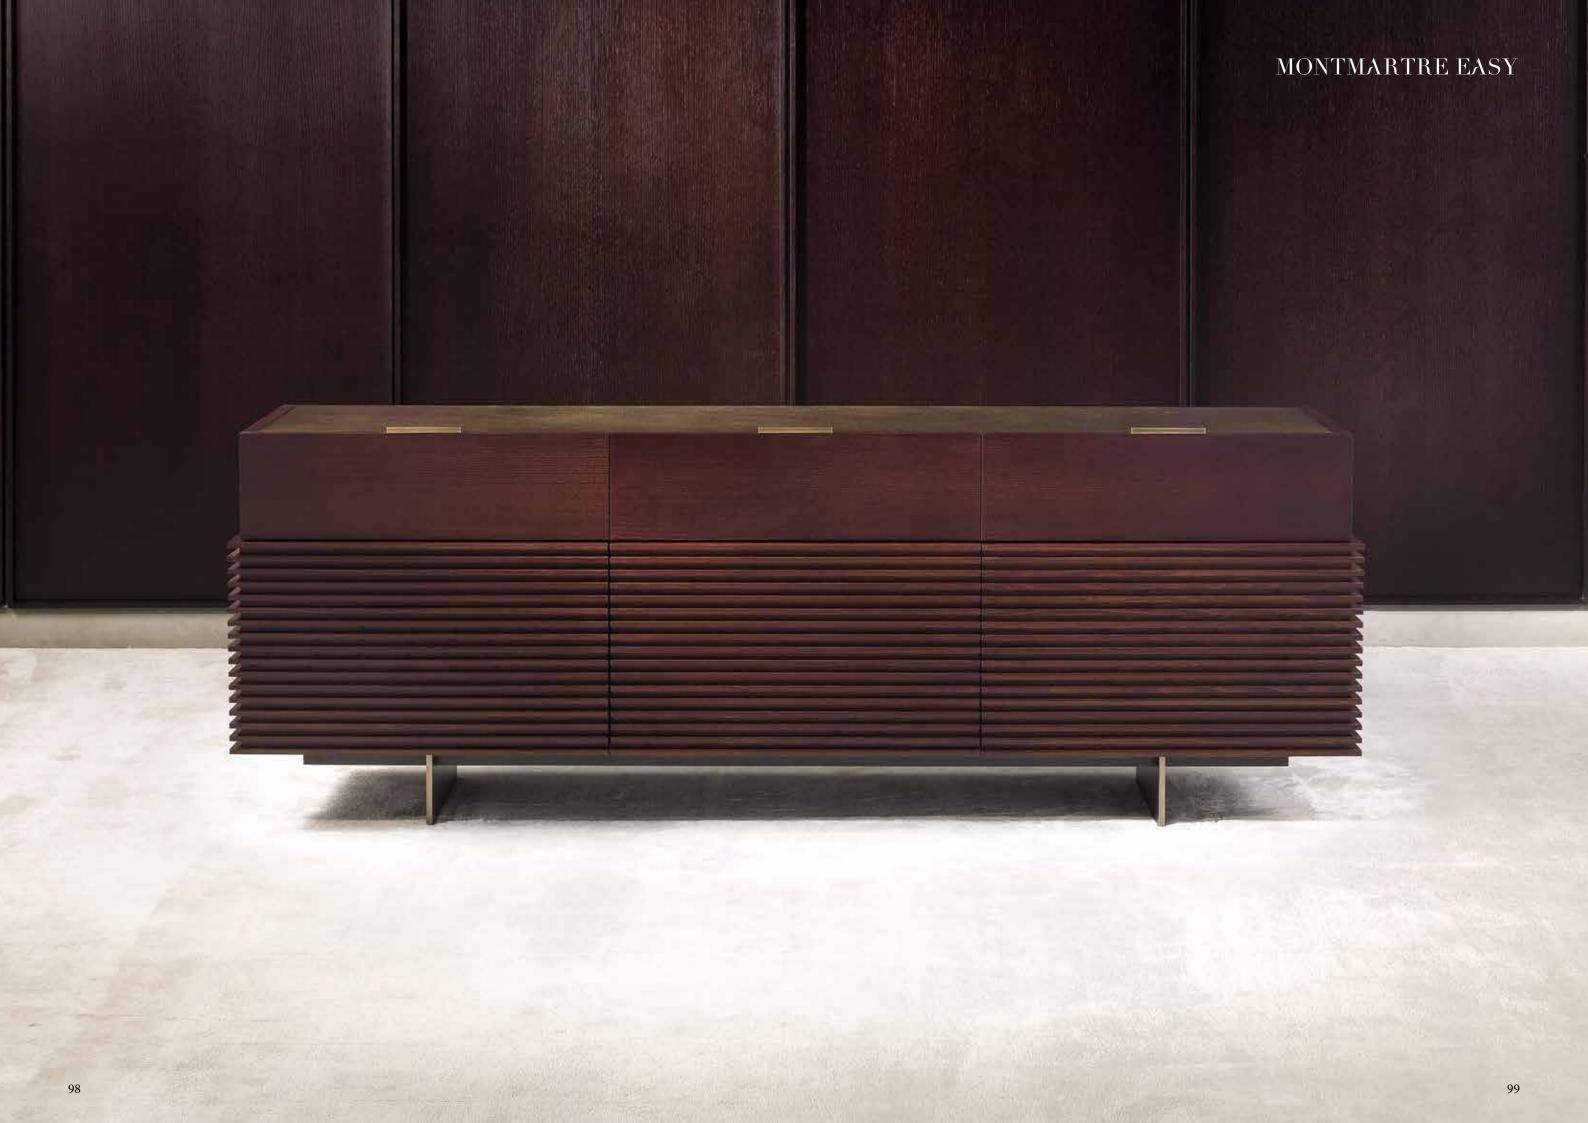

structure in grey stained oak (RG), inner finish in maple (A) feet and handles in antique bronze - on brass (OBA)

MONTMARTRE EASY casegood on pag. 98

structure in sherry stained ashwood (FRSH), inner finish in maple (A), base in antique bronze (BA) and handles in antique bronze - on cast brass (OBA) inner shelf in bronzed glass (VB)