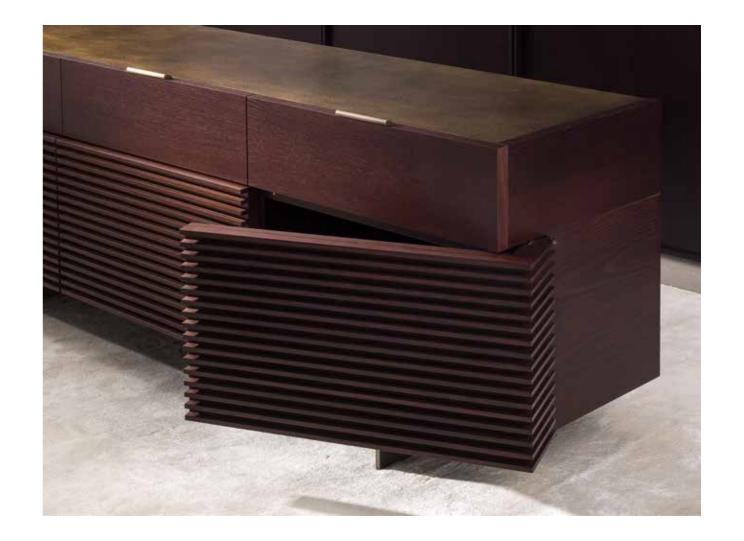

structure in grey stained oak (RG), inner finish in maple (A) feet and handles in antique bronze - on brass (OBA)

MONTMARTRE EASY casegood on pag. 98

structure in sherry stained ashwood (FRSH), inner finish in maple (A), base in antique bronze (BA) and handles in antique bronze - on cast brass (OBA) inner shelf in bronzed glass (VB)