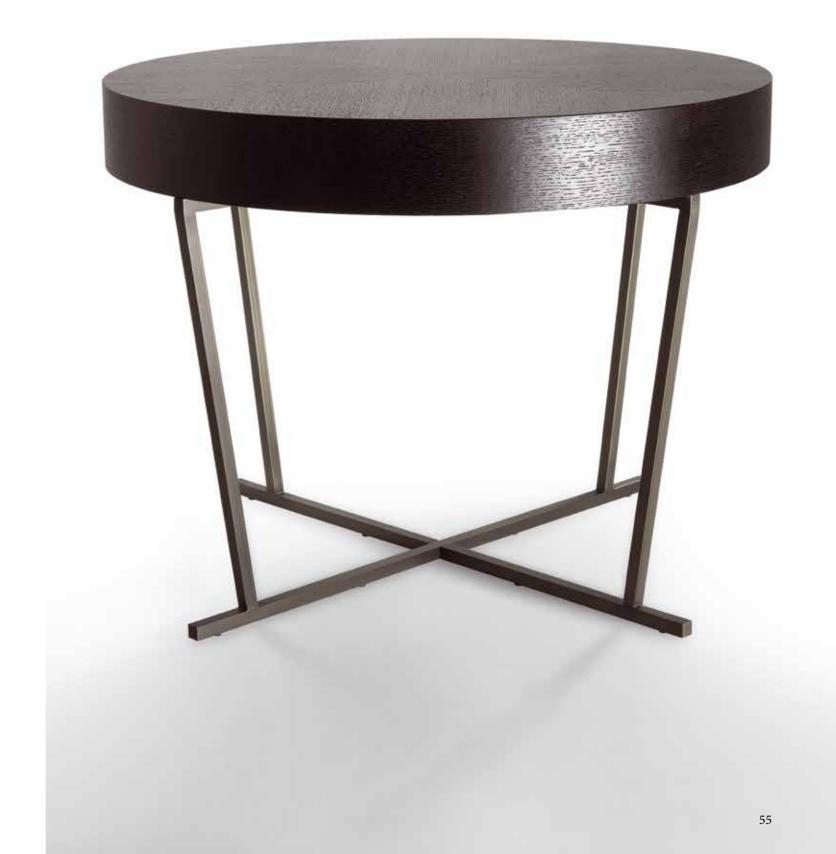

## COFFEE TABLES & SIDE TABLES description

SLANG side table on pag. 55

structure in antique bronze with top in moka stained oak (RM)