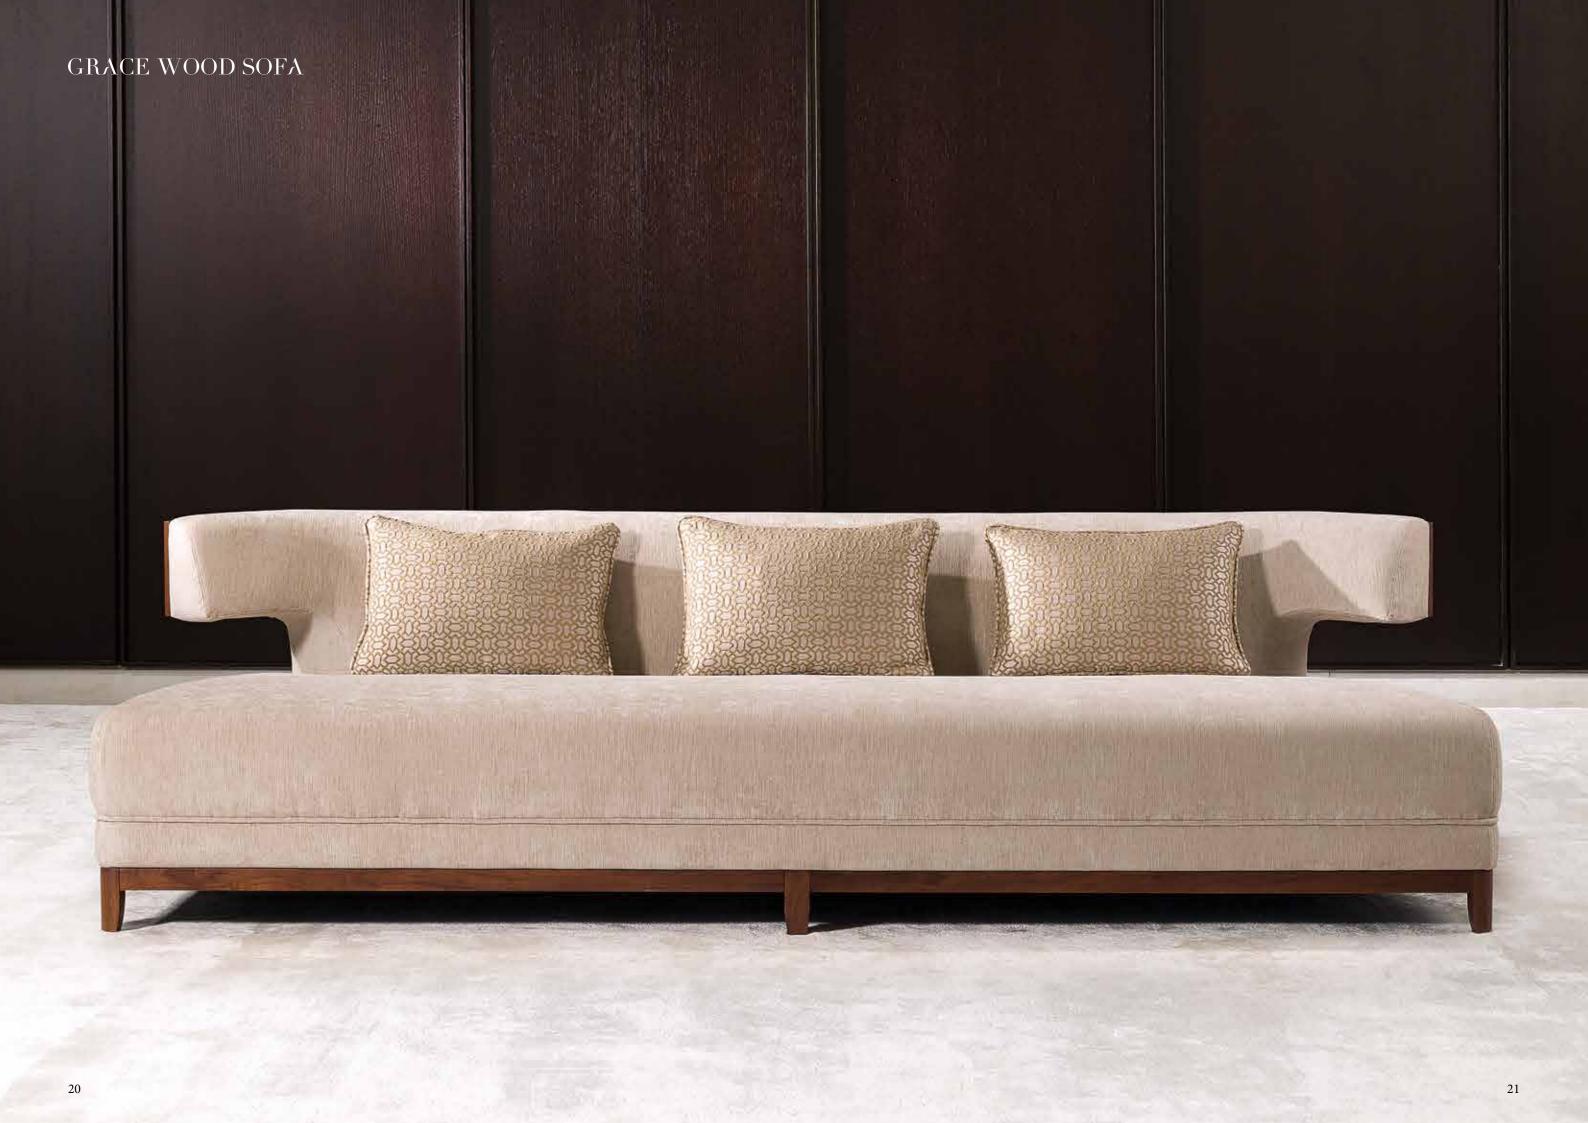

- GRACE WOOD SOFA sofa structure in dark stained american walnut (NCS), upholstery in sand velvet (limited edition) and pillows in fabric SA-AT-07 (upon request)
- JUTA bookcase shelves upholstery in natural jute, structure in rosewood (P) and details in antique bronze - on brass (OBA)
- KUBRIK coffee table structure in antique bronze - on brass (OBA), top inset in emperador dark brown marble (MDB) and lower shelf in bronze glass (VB) - size 90 cm structure in antique bronze - on brass (OBA), top inset in special finish (limited edition) - size 42,5 cm structure in matte black nickel (NNO) - special finish, top inset in nero marquina marble (MN) - size 42,5 cm
- MAFALDA armchair structure in dark stained american walnut (NCS), back detail in maple (A) and feet in antique bronze - on brass (OBA)
- NARCISO planter structure in antique bronze - on brass (OBA) and base in ebony (E)
- SAN FRANCISCO side table structure in grey larch (LG), feet and details in antique bronze - on brass (OBA), lower tray in hammered antique bronze (BAM)
- TURANDOT metal curtain structure in brown powder coated varnish and sandblasted glass

#### GRACE WOOD SOFA sofa on pag. 20

structure in dark stained american walnut (NCS), upholstery in sand velvet (limited edition) and pillows in fabric SA-AT-07 (upon request)