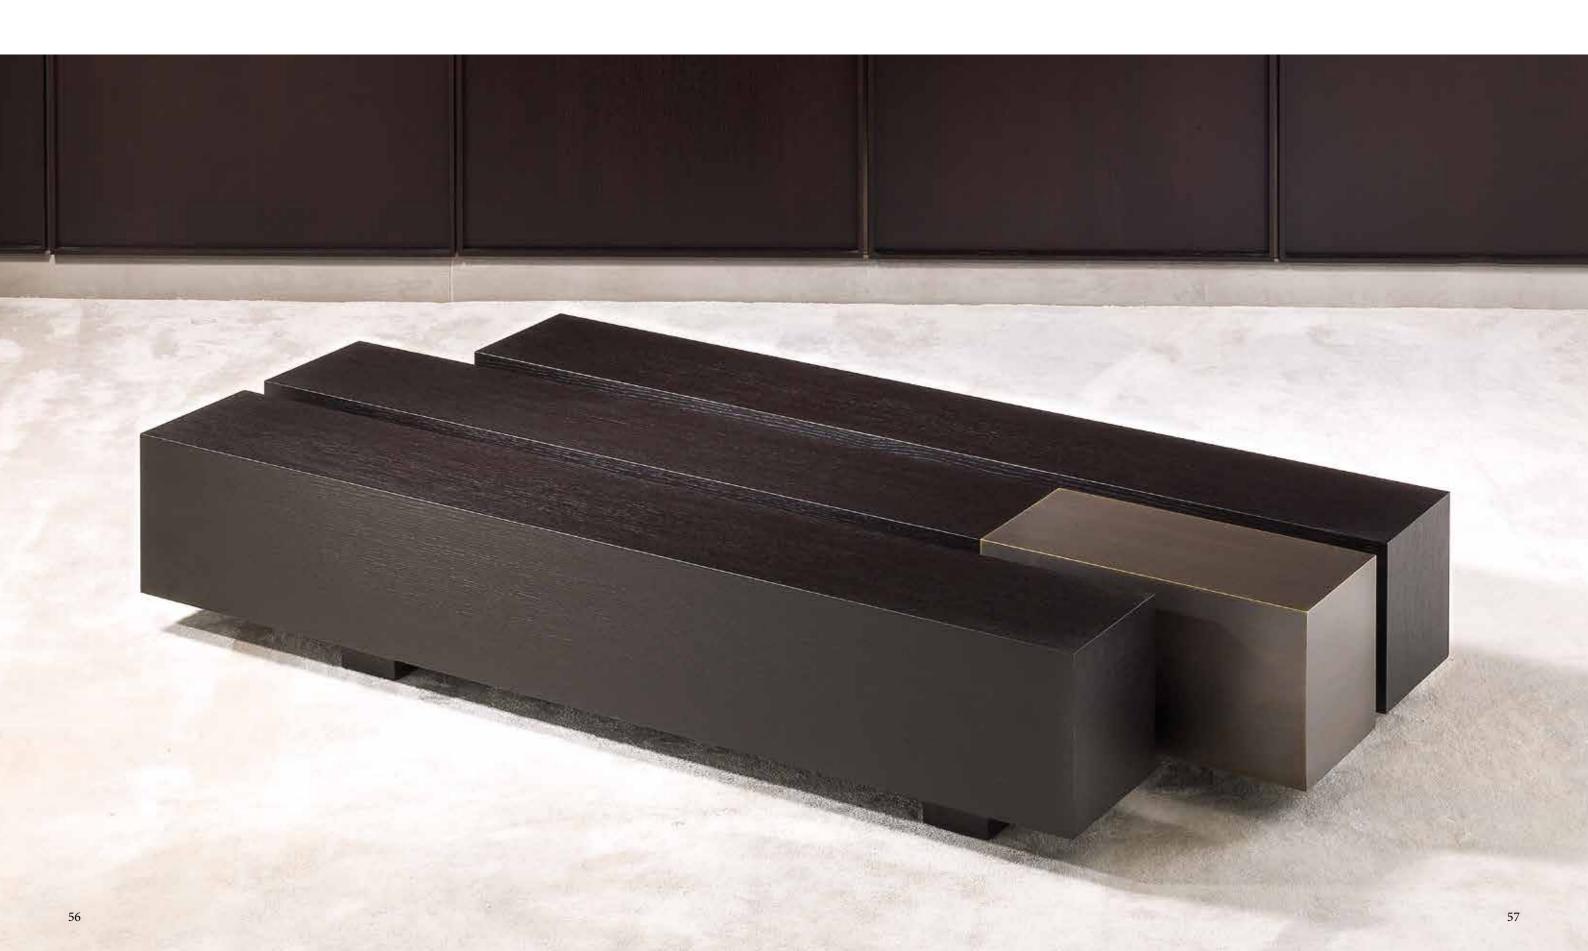

#### KUBRIK coffee table on pag. 60

structure in antique bronze - on brass (OBA), top inset in emperador dark brown marble (MDB) and lower shelf in bronze glass (VB) - size 90 x 90 cm

structure in antique bronze - on brass (OBA), top inset in emperador dark brown marble (MDB) and lower shelf in bronze glass (VB) - size  $90 \times 42.5$  cm

structure in antique bronze - on brass (OBA), top inset in special finish (limited edition) or nero marquina marble (MN) - size 42,5 x 42,5 cm