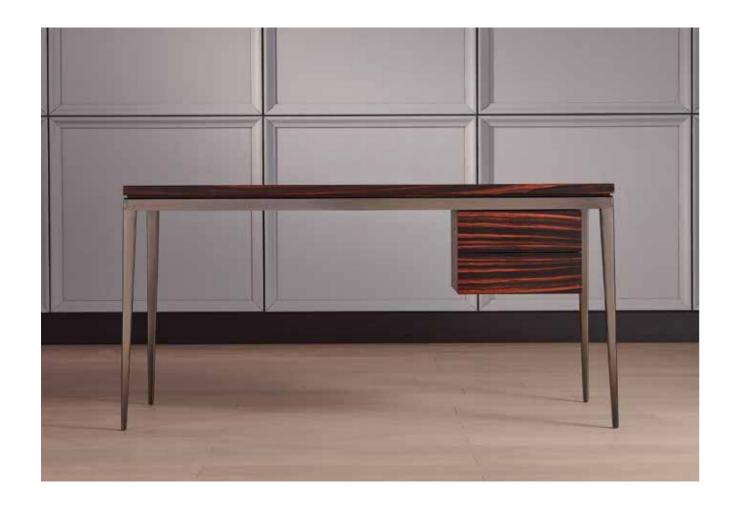

#### DANTE desk on pag. 69

CONSOLES & DESKS description

structure in dark stained walnut (NCS), feet and handles in antique bronze - on brass (OBA) and top in belting leather (limited edition)