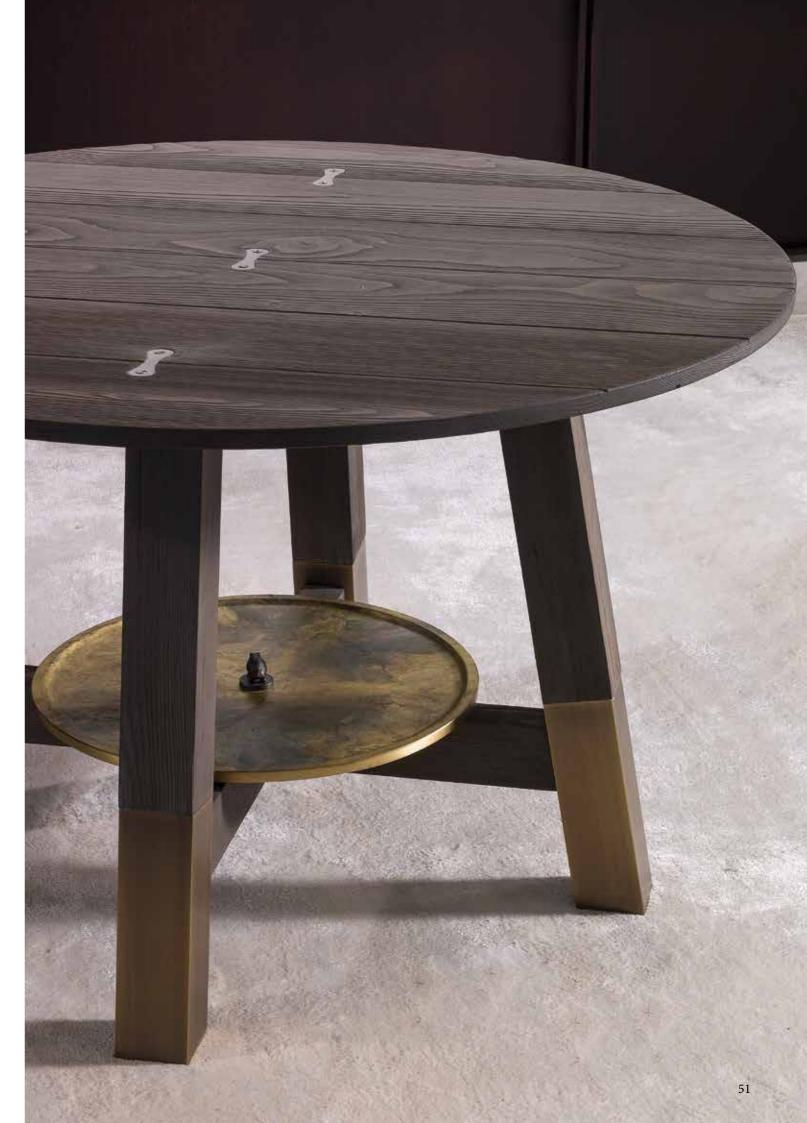

#### SAN FRANCISCO side table on pag. 50

structure in grey larch (LG), feet and details in antique bronze - on brass (OBA),

lower tray in hammered antique bronze (BAM)