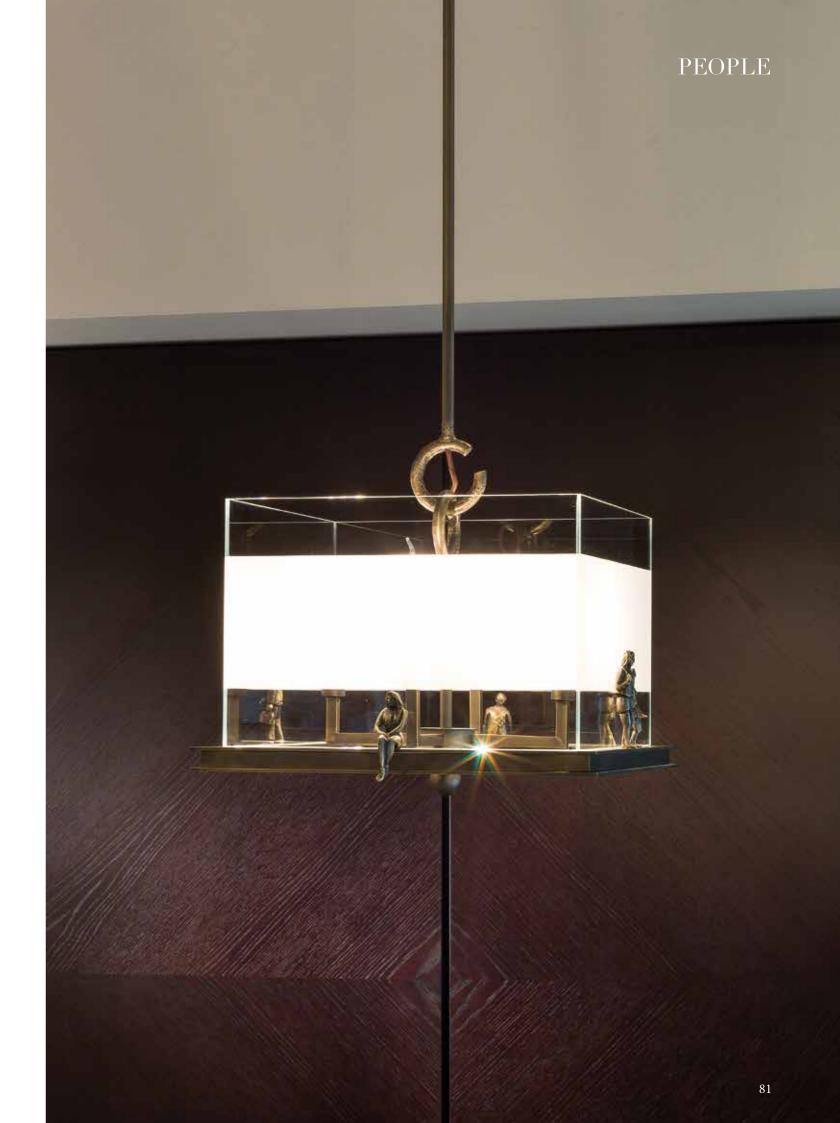

MESERO tray (3)

structure in mahogany - glossy (MOL), removable tray with handles in hammered antique bronze (BAM), details in caffè belting leather and antique bronze - on brass (OBA)

PEOPLE chandelier 4

structure in cast brass - hammered antique bronze (CASTBAM) and lampshade in sandblasted and clear glass

SAN FRANCISCO LAZY SUSAN dining table (5)

optional arms in antique bronze - on brass (OBA)

structure in moka stained walnut (NCM) and feet details in antique bronze - on brass (OBA)