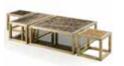

and upholstery in fabric AF-TO-5004

### COFFEE TABLES & SIDE TABLES description

#### BITTA side table on pag. 65



structure in grey stained oak (RG), handle in special finish red belting leather and knob in special finish polished black nickel (NNL)

structure in moka stained walnut (NCM), handle in black belting leather and knob in polished black nickel (NNL) - special finish

### BUSINESS CLASS side table on pag. 91





#### COURCHEVEL coffee table on pag. 56

structure in moka stained oak (RM) and details in antique bronze - on brass (OBA)



#### DARIUS coffee table on pag. 59

structure in bronze finish - on cast aluminium and top inset in hammered antique bronze (BAM)



#### GONG coffee table on pag. 88

structure in moka stained oak (RM) and details in copper bellavista (RL)



#### KUBRIK coffee table on pag. 60

structure in antique bronze - on brass (OBA), top inset in emperador dark brown marble (MDB) and lower shelf in bronze glass (VB) - size 90 x 90 cm

structure in antique bronze - on brass (OBA), top inset in emperador dark brown marble (MDB) and lower shelf in bronze glass (VB) - size  $90 \times 42.5$  cm

structure in antique bronze - on brass (OBA), top inset in special finish (limited edition) or nero marquina marble (MN) - size 42,5 x 42,5 cm



#### SAN FRANCISCO side table on pag. 50

structure in grey larch (LG), feet and details in antique bronze - on brass (OBA),

lower tray in hammered antique bronze (BAM)



#### SLANG coffee & side table on pag. 52

structure in copper bellavista (RL) and top in grey sukupira (SG)

## COFFEE TABLES & SIDE