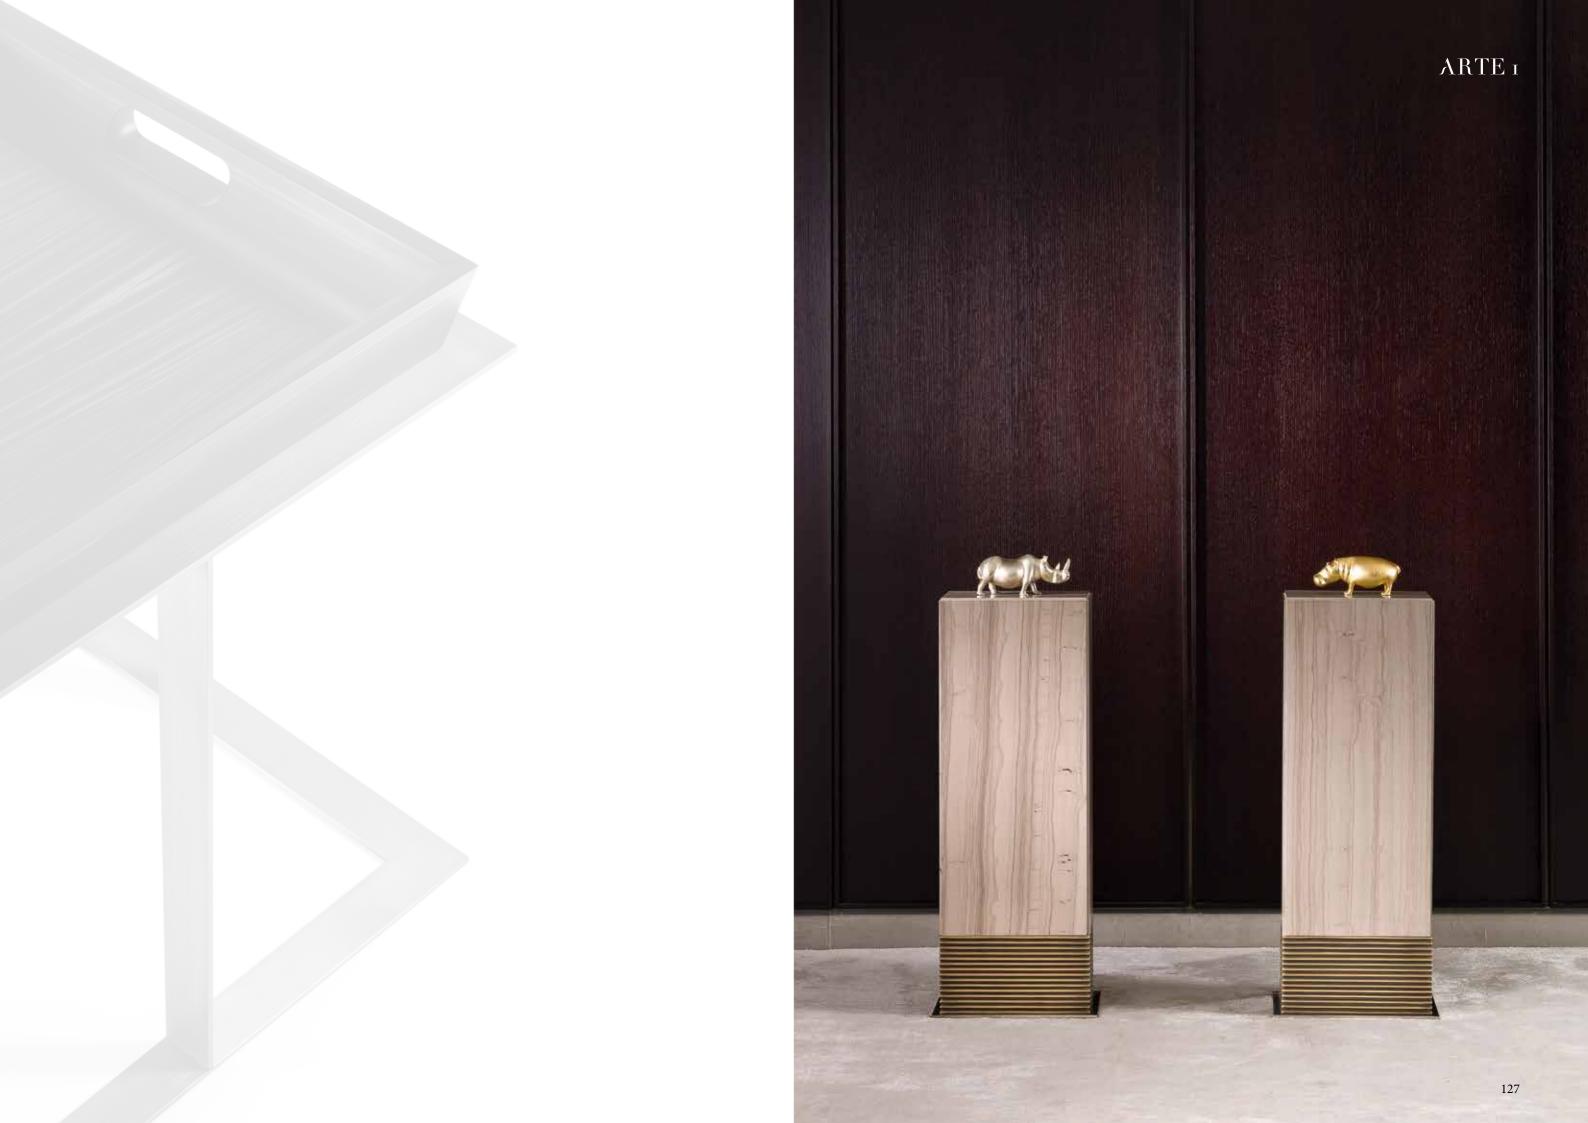

ARTE 1 pedestal on pag. 127

structure in striato grey marble (MGS) and base in antique bronze - on cast brass (OBA)

DAFNE planter on pag. 122

structure in moka stained oak (RM) and inner pot in stainless steel