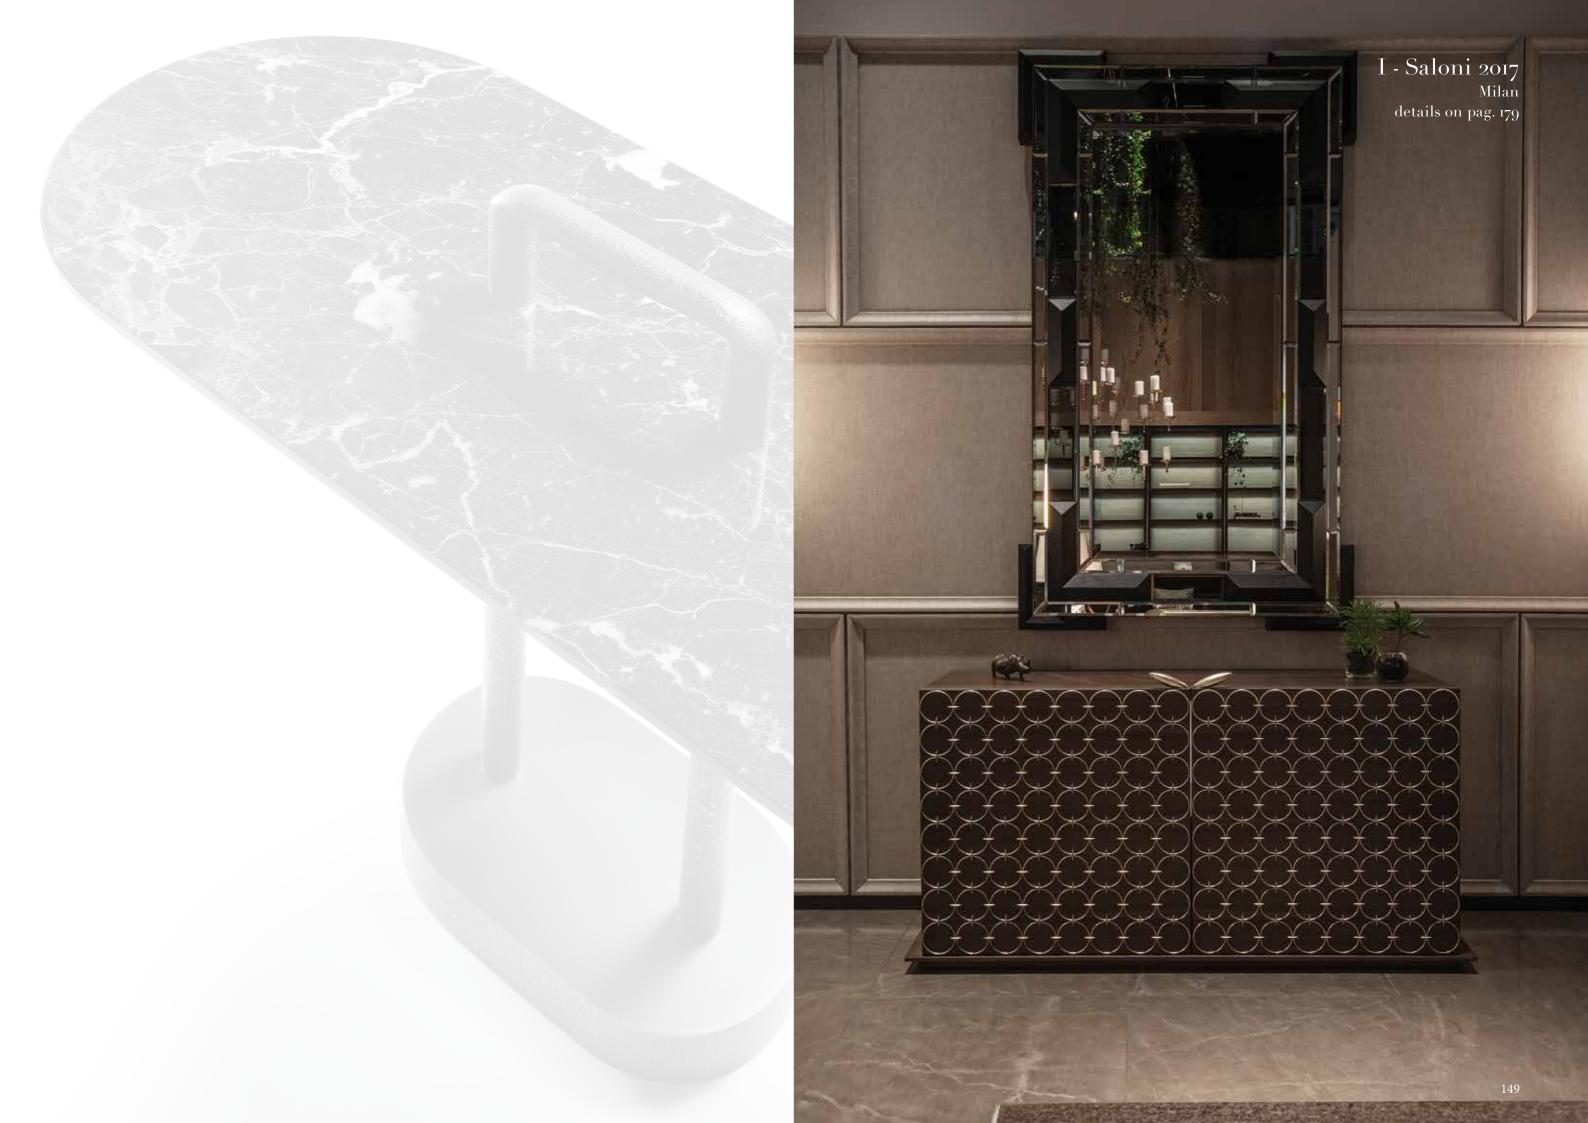

PASCAL mirror (2)

structure in moka stained oak (RM), frame in antique bronze - on brass (OBA) bevelled clear and fumè mirror

> BAROCCO boiserie upholstery in fabric GLM-NL-3 (upon request)

DINING ROOM 1