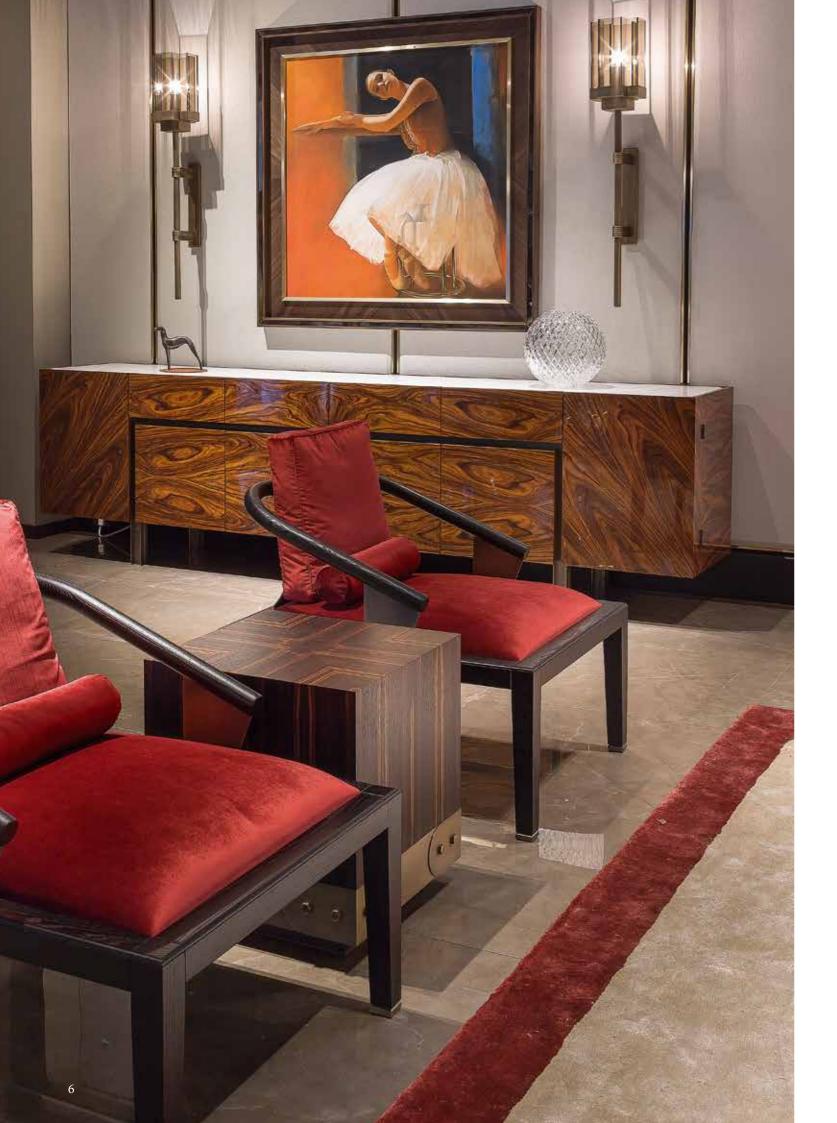

#### GOLDEN BRIDGE Casegood

Structure in rosewood (P), glossy finish (upon request) details in antique bronze - on brass (OBA), top inset Marble (optional)

#### YISHI Sconce

Structure in antique bronze - on brass (OBA), lampshade in amber glass color