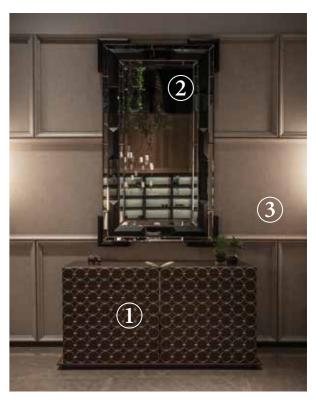

PASCAL mirror (2)

structure in moka stained oak (RM), frame in antique bronze - on brass (OBA) bevelled clear and fumè mirror

> BAROCCO boiserie upholstery in fabric GLM-NL-3 (upon request)

DINING ROOM 1