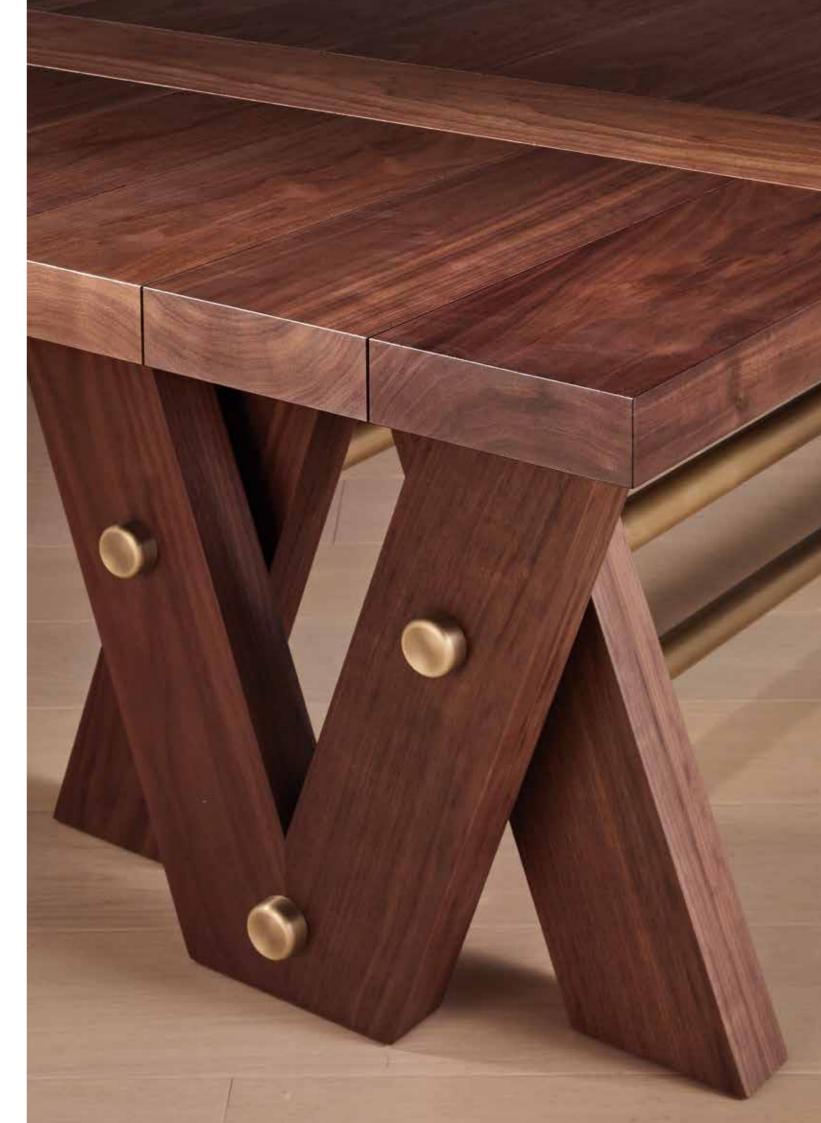

- 1 HIM bar unit structure in special finish rosewood (P), handles and base in antique brass (OA)
- MASARYK chair structure in moka stained beechwood (FM), optional: arms in antique bronze on brass (OBA), upholstery in leather PE-BR-CRETA (upon request)
- 3 <u>DOUBLE V dining table</u> structure in dark stained walnut (NCS) and details in antique bronze - on brass (OBA)
- <u>VELAS chandelier</u> structure in matte black nickel (NNO), lampshades in sandblasted and clear glass with led lights
- $\frac{5}{80\% \text{ viscose, } 20\% \text{ cotton, color. } R1}$

DOUBLE V dining table on pag. 114