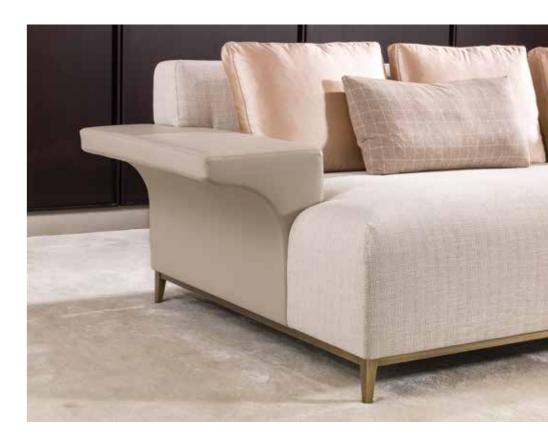

GEORGE V sofa (5)

base in antique bronze - on brass (OBA), seat cushion in fabric DE-SO-1,

arms in leather P1.19, back pillows in fabric CA-SA-23 and kidney pillows in fabric CA-CH-164 (upon request)

LUIS casegood (6)