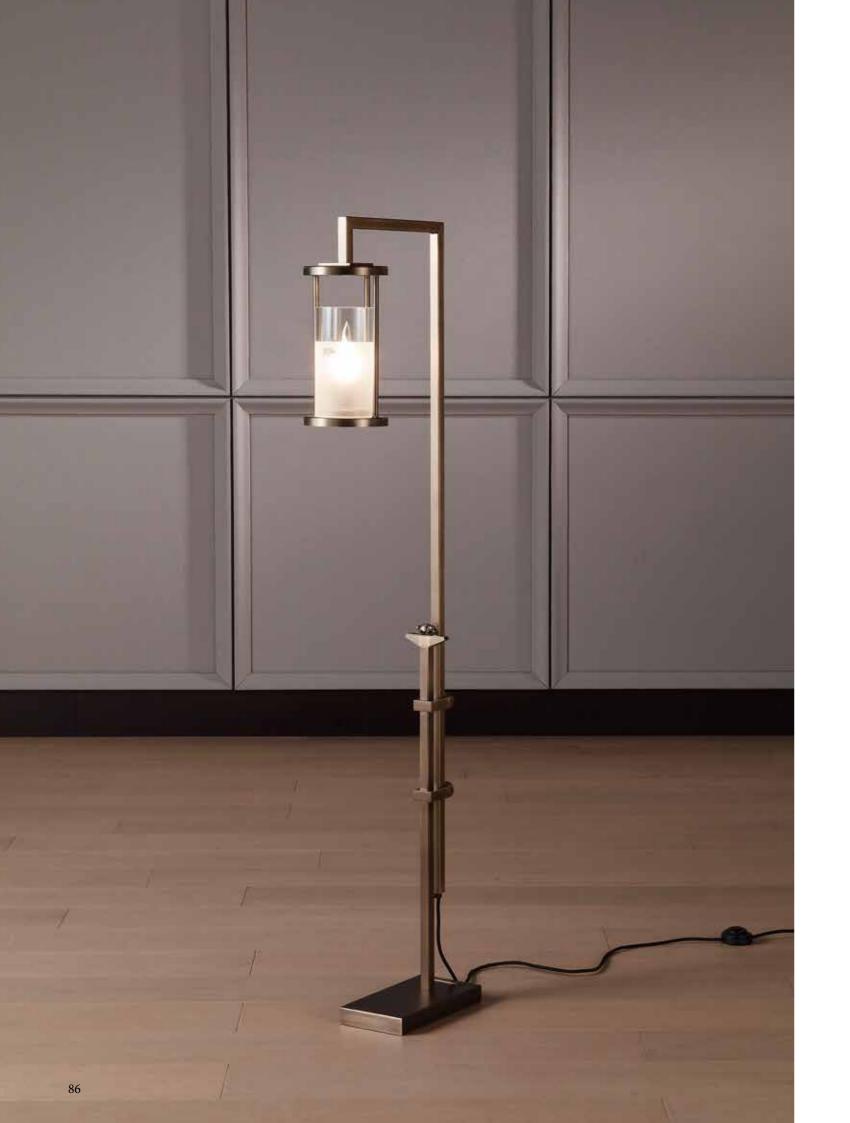

# FLOOR LAMPS description

structure in cast brass - hammered antique bronze (CASTBAM) and lampshade in sandblasted and clear glass

IGNIS sconce on pag. 83

structure in antique bronze - on brass (OBA), lampshade in sandblasted glass