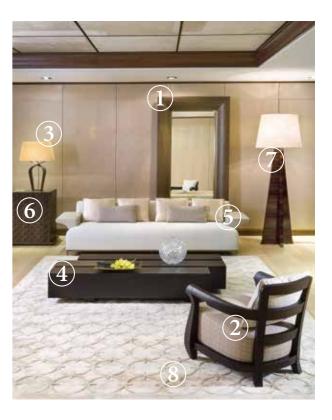

structure in ebony - glossy (EL), feet details in antique bronze - on cast brass (BA) and lampshade in linen (LI)

RUG-01 (8)

80% viscose, 20% cotton, color. R1

LIVING ROOM 7 LIVING ROOM 8

- GIORGIA armchair upholstery in velvet cat. C (P-2035) and base in moka stained ashwood (FRM)
- BOUQUET BOIS side table top in extra clear glass and structure in cast brass - hammered matte nickel - special finish
- TULIPE LOW coffee table structure in hammered antique brass (OAM) and top in dark tanganika frisè - glossy (TKSL)
- MY CHESTER sofa base in antique bronze - on brass (OBA), upholstery in fabric GR-ZE-108 (upon request)
- MEDEA bookcase structure in moka stained oak (RM), inner back and details in antique bronze - on brass (OBA) touch activated led light
- RIGOLETTO mirror frame upholstery in leather cat. P3 (B.01) with polished black nickel shelf (NNL)
- LORENA table lamp structure in moka stained beechwood (FM), base and details in brandy finish (VBRA), lampshade in organza
- RUG-02 80% viscose, 20% cotton, color. R14