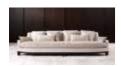

#### GRACE WOOD SOFA sofa on pag. 20

structure in dark stained american walnut (NCS), upholstery in sand velvet (limited edition) and pillows in fabric SA-AT-07 (upon request)