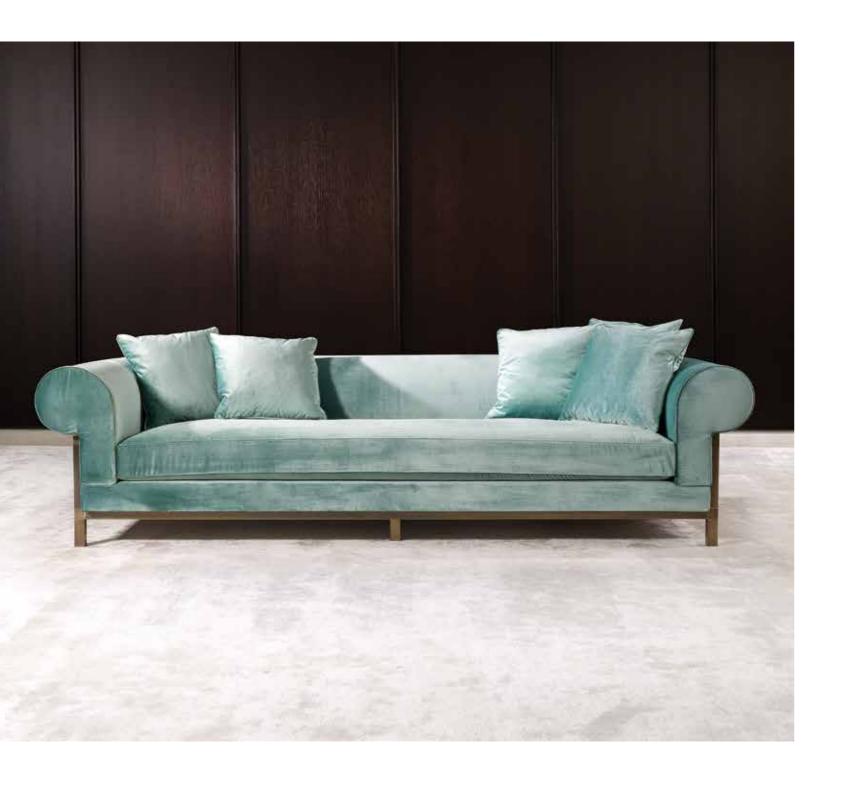

orner)

Structure in moka stained oak (RM), top inset in hammered antique bronze finish (BAM)

#### MARRIOTT wall mirror

Frame in dark stained walnut (NCS) and led light (optional)

## Special I - Saloni 2018 <sub>Milan</sub>



Frame in rose gold and bronze mirror

### ISABELLA floor lamp

Structure in antique bronze - on brass (OBA) and lampshade in raffia

#### TRASPARENZE metal curtain

Structure in polished black trasparenze finish, curtain rail in black powder coated varnish







#### FILOMENA armchair

Upholstery in fabric cat. Lusso (G-Z-64) Feet in antique bronze - on brass (OBA)

#### TURANDOT metal curtain

Structure in brass turandot, curtain rail in black powder coated varnish

#### BATISTA side table

Structure in batista black - on cast aluminium (BN)





## MY CHESTER

































































## RICHARD















## ARTDECO' decorative panel

MAO console











MARISA











































































DAFNE





122

## MESERO PEQUEÑO



MESERO











































I - Saloni 2016 Milan details on pag. 184





BEVERLY















LIVING ROOM 1 LIVING ROOM 2



4 STAGIONI table lamp

structure in cast brass - hammered antique bronze finish (CASTBAM), lampshade in sandblasted and clear glass finish

- GRACE WOOD SOFA sofa structure in dark stained american walnut (NCS), upholstery in sand velvet (limited edition) and pillows in fabric SA-AT-07 (upon request)
- JUTA bookcase shelves upholstery in natural jute, structure in rosewood (P) and det