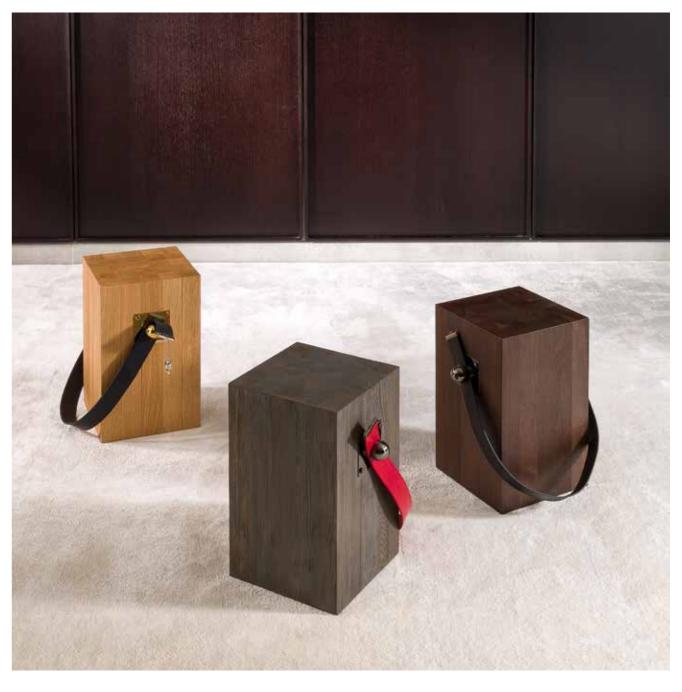

#### BITTA side table on pag. 65

structure in grey stained oak (RG), handle in special finish red belting leather and knob in special finish polished black nickel (NNL)

structure in moka stained walnut (NCM), handle in black belting leather and knob in polished black nickel (NNL) - special finish