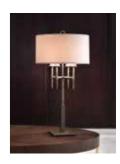

bony (E)

#### RITZ console on pag. 75



structure in moka stained walnut (NCM),

top in white onyx and feet in antique bronze - on brass (OBA)  $\,$ 

# MIRRORS description





BOHEME WOOD mirror on pag. 70

frame in grey sukupira (SG), decorative details in antique brass (OA) and feet in moka stained ashwood (FRM)



structure in cast brass - hammered antique bronze finish (CASTBAM), lampshade in sandblasted and clear glass finish



AMANDA table lamp on pag. 79

structure in antique bronze - on brass (OBA) and touch activated led light



LORENA table lamp on pag. 77

structure in moka stained beechwood (FM), base and details in brandy finish (VBRA), lampshade in organza



MARISA table lamp on pag. 78

structure in antique bronze (BA) and lampshade in polyester (PL) col. B-12 white



# CHANDELIERS & SCONCES description

PEOPLE chandelier on pag. 81

# FLOOR LAMPS description





structure in cast brass - hammered antique bronze (CASTBAM) and lampshade in sandblasted and clear glass





IGNIS sconce on pag. 83



structure in antique bronze - on brass (OBA), lampshade in sandblasted glass





### CASEGOODS description





CORVETTE casegood & tv unit on pag. 92

structure in grey sukupira (SG), inside in maple (A), base in copper bellavista (RL) and top inset in marble pulpis (MPP)



LUIS casegood on pag. 96

structure in grey sukupira (SG), antique bronze detail (BA), inner drawers unit in belting leather col. sand, inside in maple (A), inner shelf in bronze glass (VB) and led light with touch



MADISON casegood on pag. 102

structure in grey stained oak (RG), i