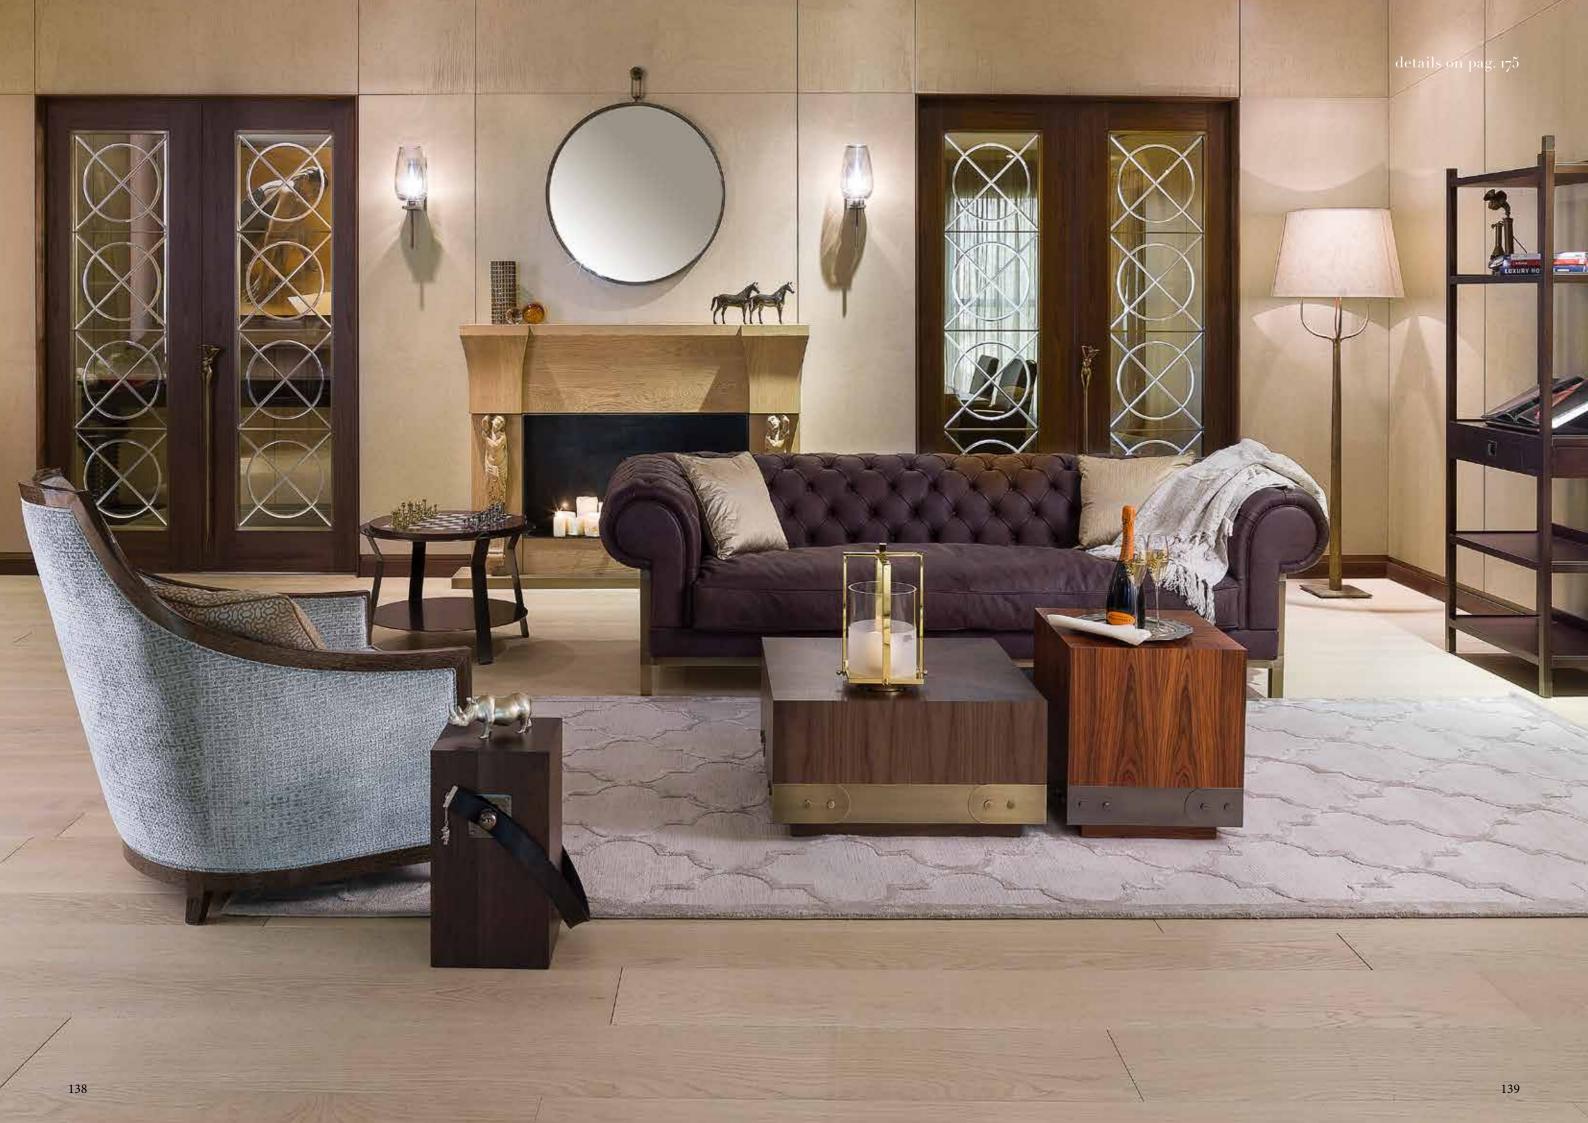

BOHEME WOOD mirror 1

frame in grey sukupira (SG), decorative details in antique brass (OA) and feet in moka stained ashwood (FRM)

BOSS armchair 2

structure in moka stained ashwood (FRM),

seat upholstery in fabric CA-CH-164 and kidney pillow in fabric DE-SO-1 (upon request)

BUTTERFLY table lamp (3)

structure in antique bronze (BA) and lampshade in silk col. champagne (SE)

COURCHEVEL coffee table (4)

structure in moka stained oak (RM) and details in antique bronze - on brass (OBA)

GEORGE V sofa (5)

base in antique bronze - on brass (OBA), seat cushion in fabric DE-SO-1,

arms in leather P1.19, back pillows in fabric CA-SA-23 and kidney pillows in fabric CA-CH-164 (upon request)

LUIS casegood (6)

structure in grey sukupira (SG), antique bronze detail (BA), inner drawers unit in belting leather col. sand inside in maple (A), inner shelf in bronze glass (VB) and led light with touch

SISTER floor lamp (7)

structure in ebony - glossy (EL), feet details in antique bronze - on cast brass (BA) and lampshade in linen (LI)

RUG-01 (8)

80% viscose, 20% cotton, color. R1

LIVING ROOM 7 LIVING ROOM 8

- GIORGIA armchair upholstery in velvet cat. C (P-2035) and base in moka stained ashwood (FRM)
- BOUQUET BOIS side table top in extra clear glass and structure in cast brass - hammered matte nickel - special finish
- TULIPE LOW coffee table structure in hammered antique brass (OAM) and top in dark tanganika frisè - glossy (TKSL)
- MY CHESTER sofa base in antique bronze - on brass (OBA), upholstery in fabric GR-ZE-108 (upon request)
- MEDEA bookcase structure in moka stained oak (RM), inner back and details in antique bronze - on brass (OBA) touch activated led light
- RIGOLETTO mirror frame upholstery in leather cat. P3 (B.01) with polished black nickel shelf (NNL)
- LORENA table lamp structure in moka stained beechwood (FM), base and details in brandy finish (VBRA), lampshade in organza
- RUG-02 80% viscose, 20% cotton, color. R14