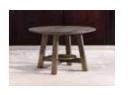

#### SAN FRANCISCO side table on pag. 50

structure in grey larch (LG), feet and details in antique bronze - on brass (OBA),

lower tray in hammered antique bronze (BAM)