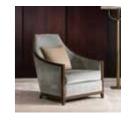

#### GIORGIA armchair on pag. 41

upholstery in velvet cat. C (P-2035) and base in moka stained ashwood (FRM)