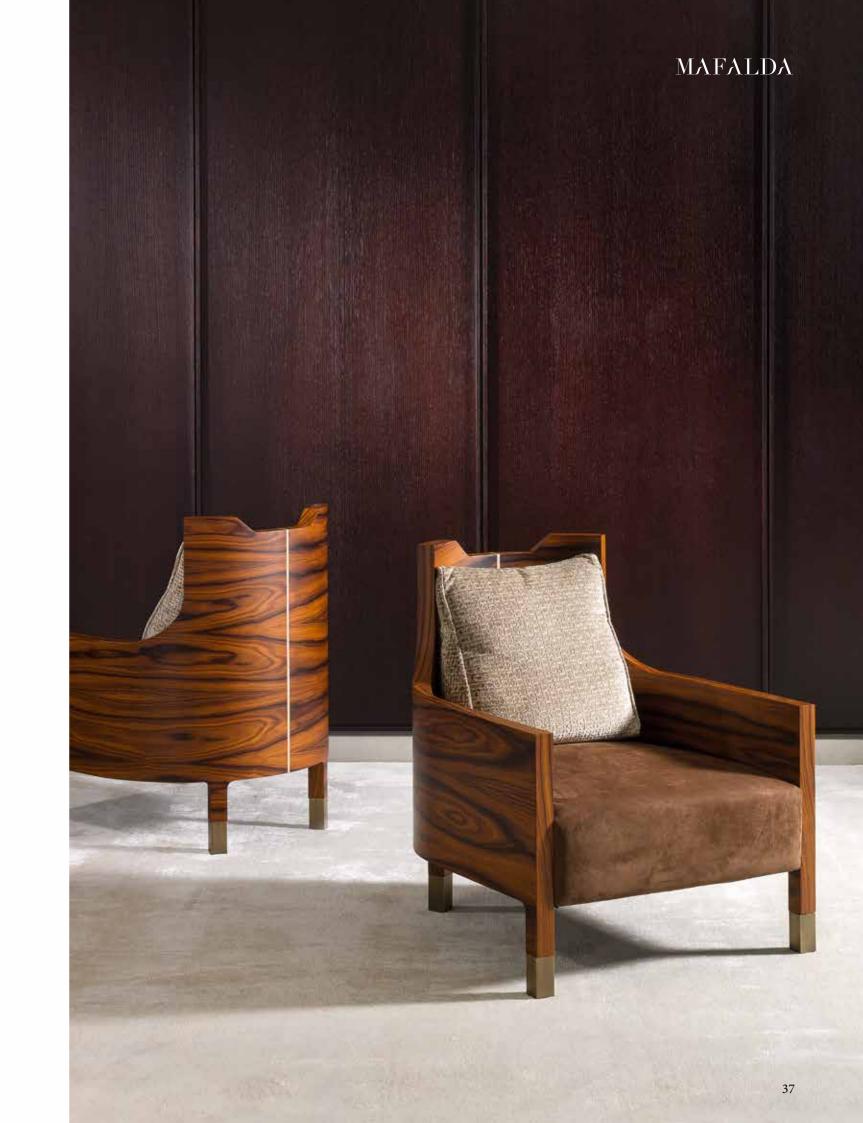

#### MAFALDA armchair on pag. 37

structure in moka stained american walnut (NCM), back detail in maple (A) and feet details in antique bronze - on brass (OBA)

seat in leather cat. P3 (N.10)

kidney pillow in fabric MI-PA-4 (upon request)

- GRACE WOOD SOFA sofa structure in dark stained american walnut (NCS), upholstery in sand velvet (limited edition) and pillows in fabric SA-AT-07 (upon request)
- JUTA bookcase shelves upholstery in natural jute, structure in rosewood (P) and details in antique bronze - on brass (OBA)
- KUBRIK coffee table structure in antique bronze - on brass (OBA), top inset in emperador dark brown marble (MDB) and lower shelf in bronze glass (VB) - size 90 cm structure in antique bronze - on brass (OBA), top inset in special finish (limited edition) - size 42,5 cm structure in matte black nickel (NNO) - special finish, top inset in nero marquina marble (MN) - size 42,5 cm
- MAFALDA armchair structure in dark stained american walnut (NCS), back detail in maple (A) and feet in antique bronze - on brass (OBA)
- NARCISO planter structure in antique bronze - on brass (OBA) and base in ebony (E)
- SAN FRANCISCO side table structure in grey larch (LG), feet and details in antique bronze - on brass (OBA), lower tray in hammered antique bronze (BAM)
- TURANDOT metal curtain structure in brown powder coated varnish and sandblasted glass