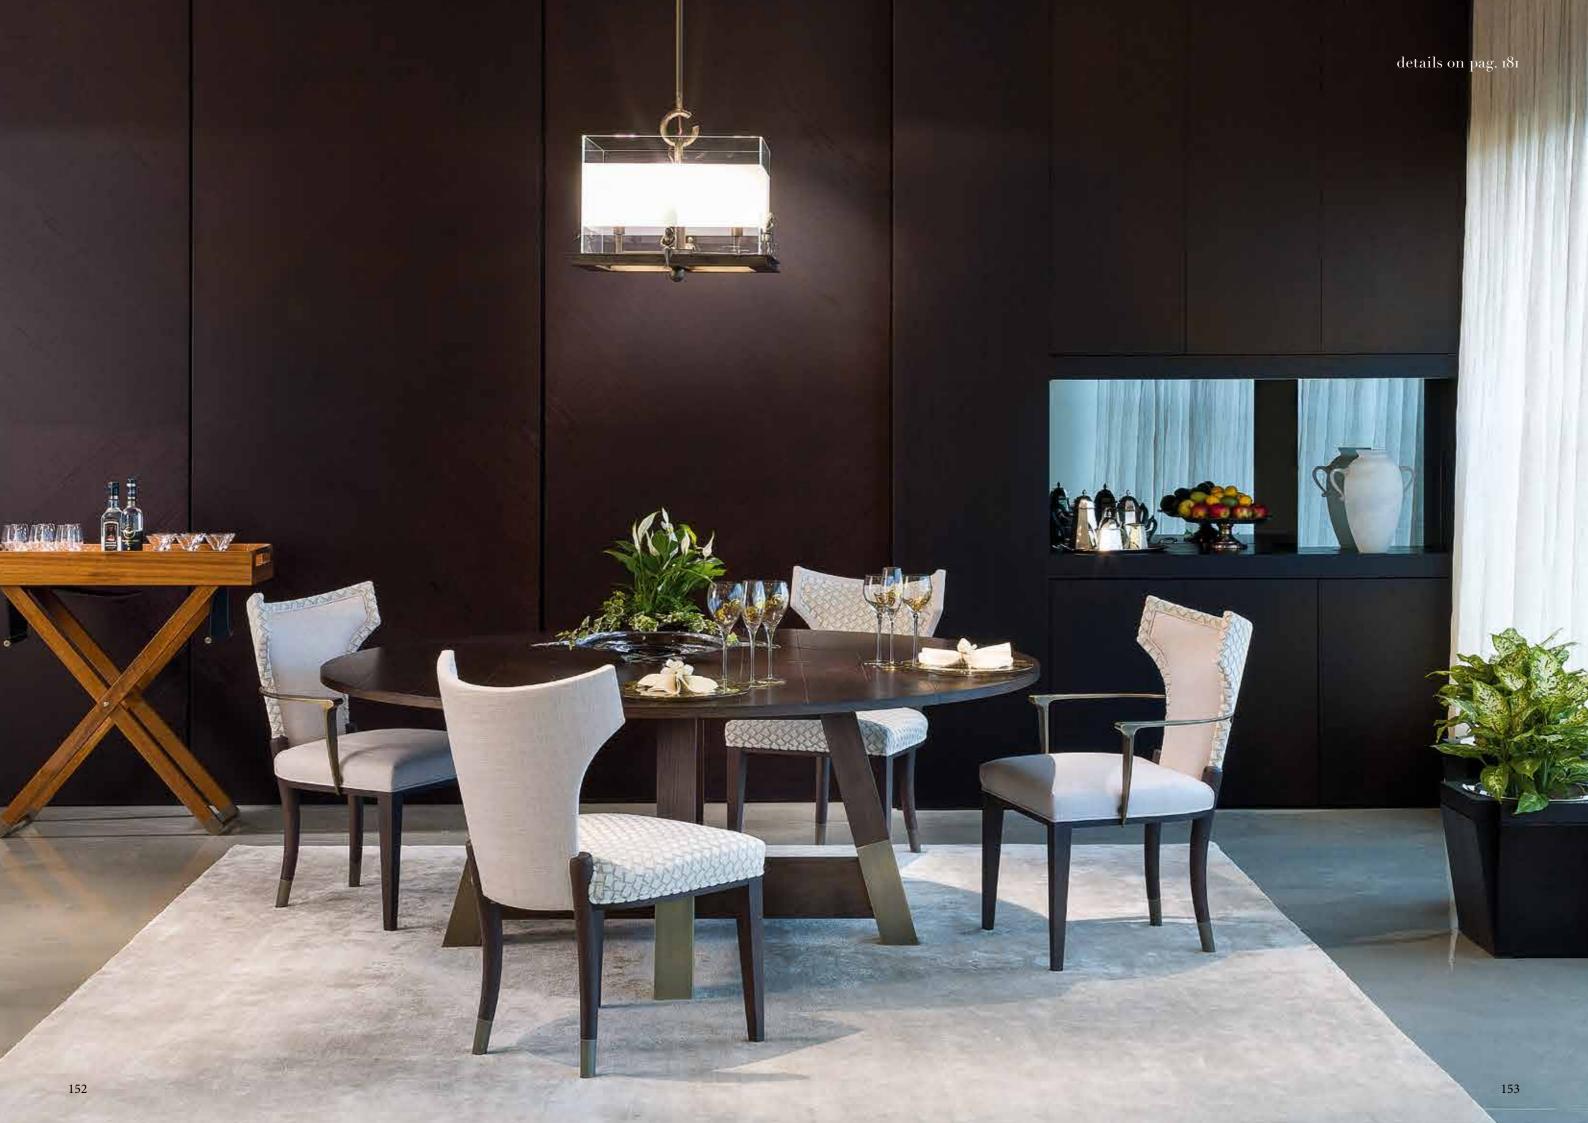

- 1 HIM bar unit structure in special finish rosewood (P), handles and base in antique brass (OA)
- MASARYK chair structure in moka stained beechwood (FM), optional: arms in antique bronze on brass (OBA), upholstery in leather PE-BR-CRETA (upon request)
- 3 <u>DOUBLE V dining table</u> structure in dark stained walnut (NCS) and details in antique bronze - on brass (OBA)
- <u>VELAS chandelier</u> structure in matte black nickel (NNO), lampshades in sandblasted and clear glass with led lights
- $\frac{5}{80\% \text{ viscose, } 20\% \text{ cotton, color. } R1}$

ANGELINA chair 1

structure in moka stained oak (RM), feet in antique bronze - on brass (OBA), upholstery in patterned fabric C-S-7276 and fabric C-Z-74 (upon request),

DAFNE planter (2)

structure in moka stained oak (RM) and inner pot in stainless steel

MESERO tray (3)

structure in mahogany - glossy (MOL), removable tray with handles in hammered antique bronze (BAM), details in caffè belting leather and antique bronze - on brass (OBA)

PEOPLE chandelier 4

structure in cast brass - hammered antique bronze (CASTBAM) and lampshade in sandblasted and clear glass

SAN FRANCISCO LAZY SUSAN dining table (5)

optional arms in antique bronze - on brass (OBA)

structure in moka stained walnut (NCM) and feet details in antique bronze - on brass (OBA)

SAN FRANCISCO dining table with lazy susan on pag. 112

SAN FRANCISCO dining table on pag. 108

structure in cenere stained oak (RCE), feet and details in antique bronze - on brass (OBA)

structure in moka stained walnut (NCM) and feet details in antique bronze - on brass (OBA)

DOUBLE V dining table on pag. 114