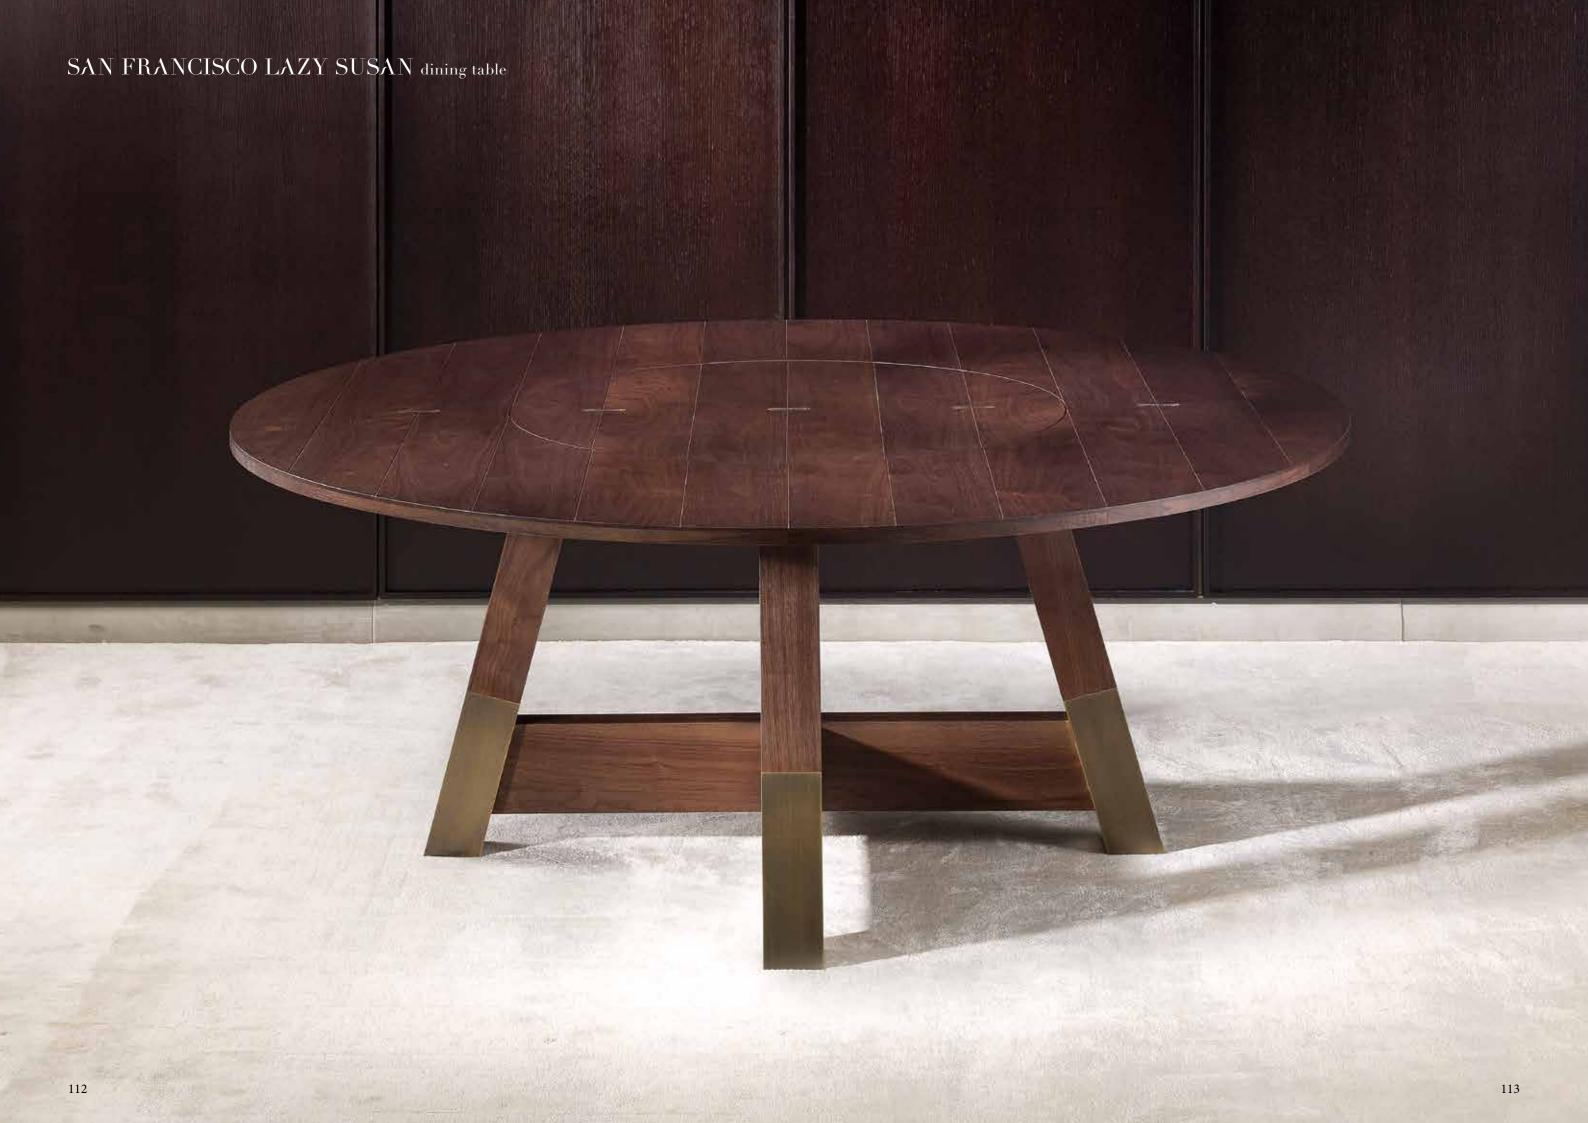

structure in cast brass - hammered antique bronze (CASTBAM) and lampshade in sandblasted and clear glass

SAN FRANCISCO LAZY SUSAN dining table (5)

optional arms in antique bronze - on brass (OBA)

structure in moka stained walnut (NCM) and feet details in antique bronze - on brass (OBA)

SAN FRANCISCO dining table with lazy susan on pag. 112

SAN FRANCISCO dining table on pag. 108

structure in cenere stained oak (RCE), feet and details in antique bronze - on brass (OBA)

structure in moka stained walnut (NCM) and feet details in antique bronze - on brass (OBA)