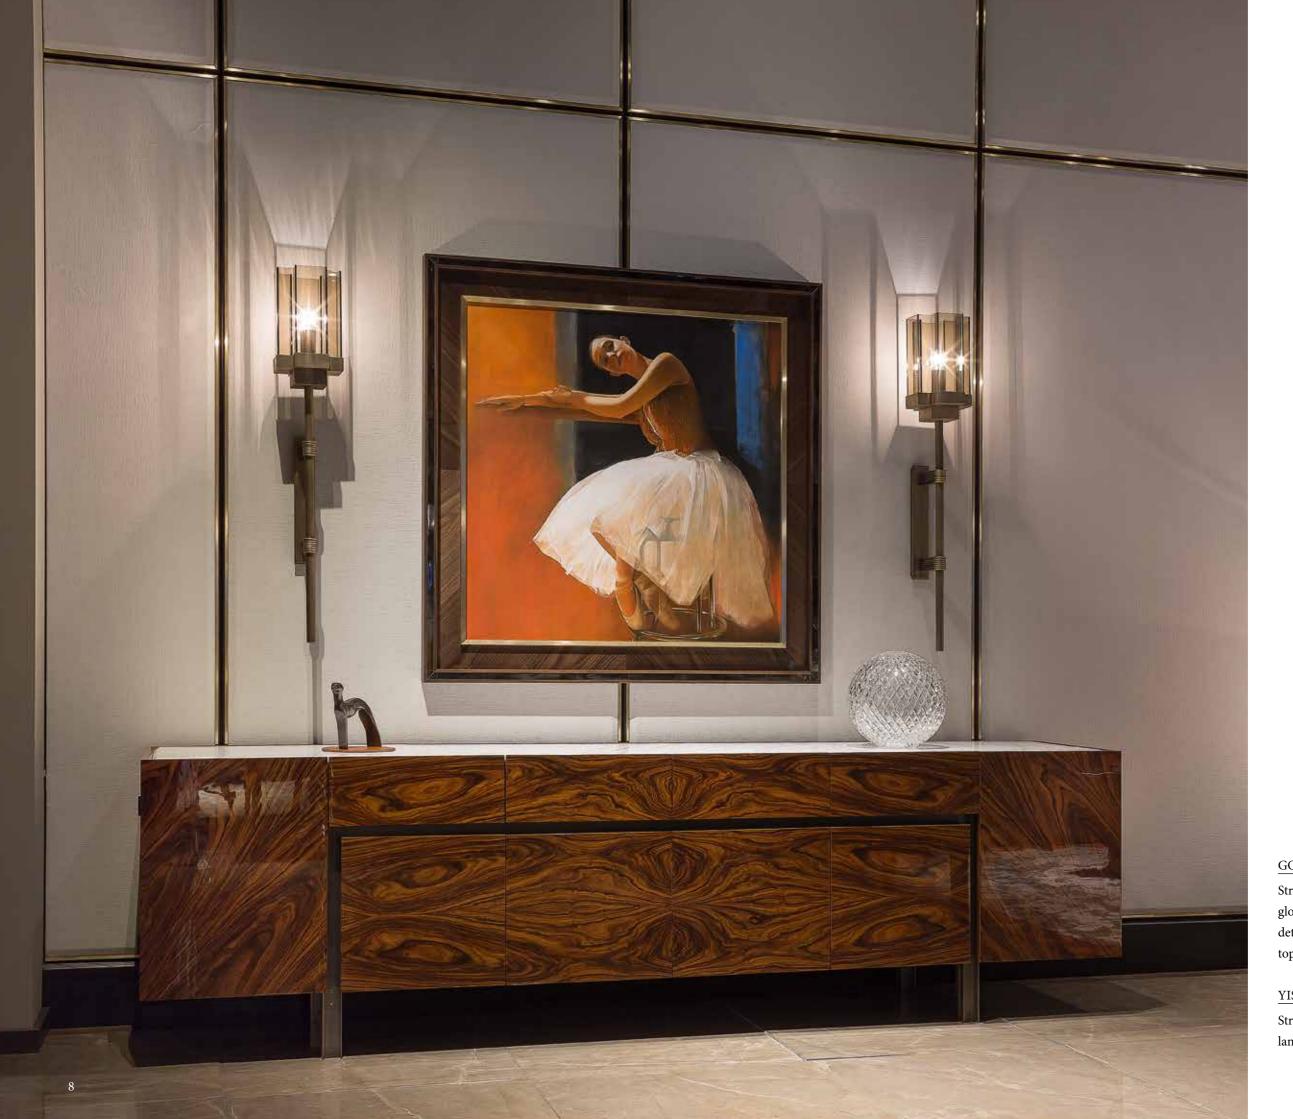

#### GOLDEN BRIDGE Casegood

Structure in rosewood (P), glossy finish (upon request) details in antique bronze - on brass (OBA), top inset Marble (optional)

#### YISHI Sconce

Structure in antique bronze - on brass (OBA), lampshade in amber glass color