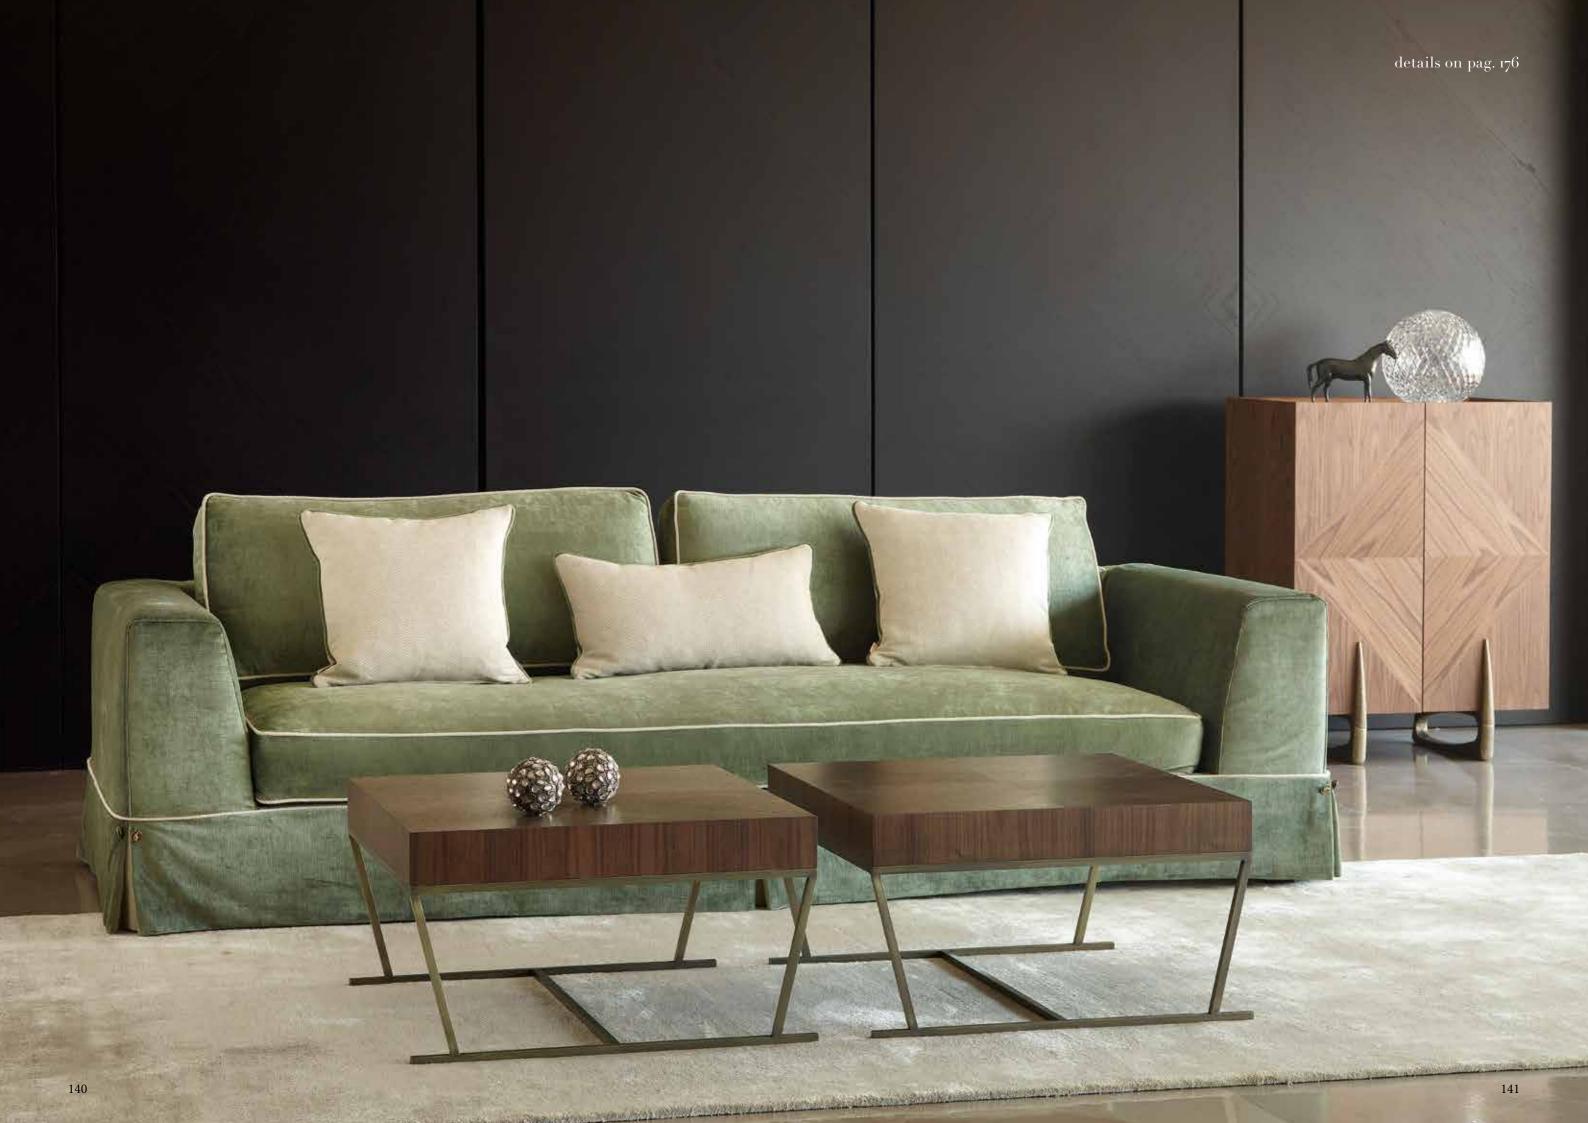

structure in ebony - glossy (EL), feet details in antique bronze - on cast brass (BA) and lampshade in linen (LI)

RUG-01 (8)

80% viscose, 20% cotton, color. R1

LIVING ROOM 7 LIVING ROOM 8

- GIORGIA armchair upholstery in velvet cat. C (P-2035) and base in moka stained ashwood (FRM)
- BOUQUET BOIS side table top in extra clear glass and structure in cast brass - hammered matte nickel - special finish
- TULIPE LOW coffee table structure in hammered antique brass (OAM) and top in dark tanganika frisè - glossy (TKSL)
- MY CHESTER sofa base in antique bronze - on brass (OBA), upholstery in fabric GR-ZE-108 (upon request)
- MEDEA bookcase structure in moka stained oak (RM), inner back and details in antique bronze - on brass (OBA) touch activated led light
- RIGOLETTO mirror frame upholstery in leather cat. P3 (B.01) with polished black nickel shelf (NNL)
- LORENA table lamp structure in moka stained beechwood (FM), base and details in brandy finish (VBRA), lampshade in organza
- RUG-02 80% viscose, 20% cotton, color. R14