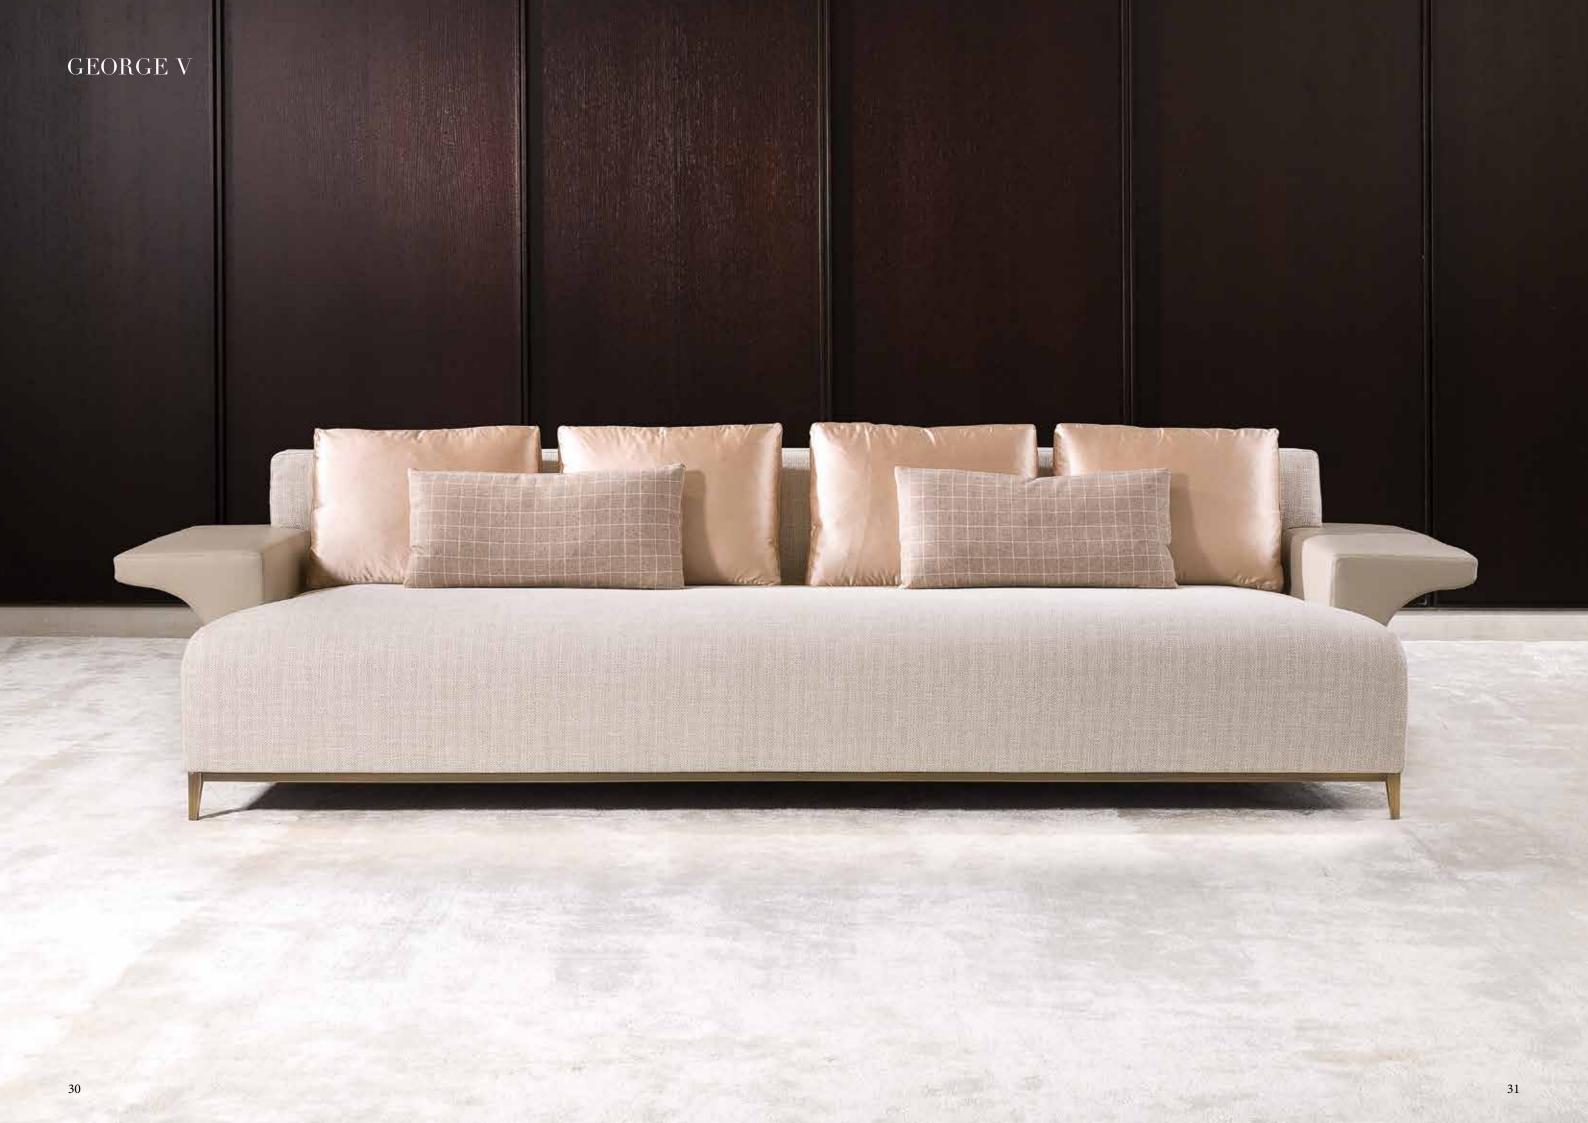

GEORGE V sofa (5)

base in antique bronze - on brass (OBA), seat cushion in fabric DE-SO-1,

arms in leather P1.19, back pillows in fabric CA-SA-23 and kidney pillows in fabric CA-CH-164 (upon request)

LUIS casegood (6)