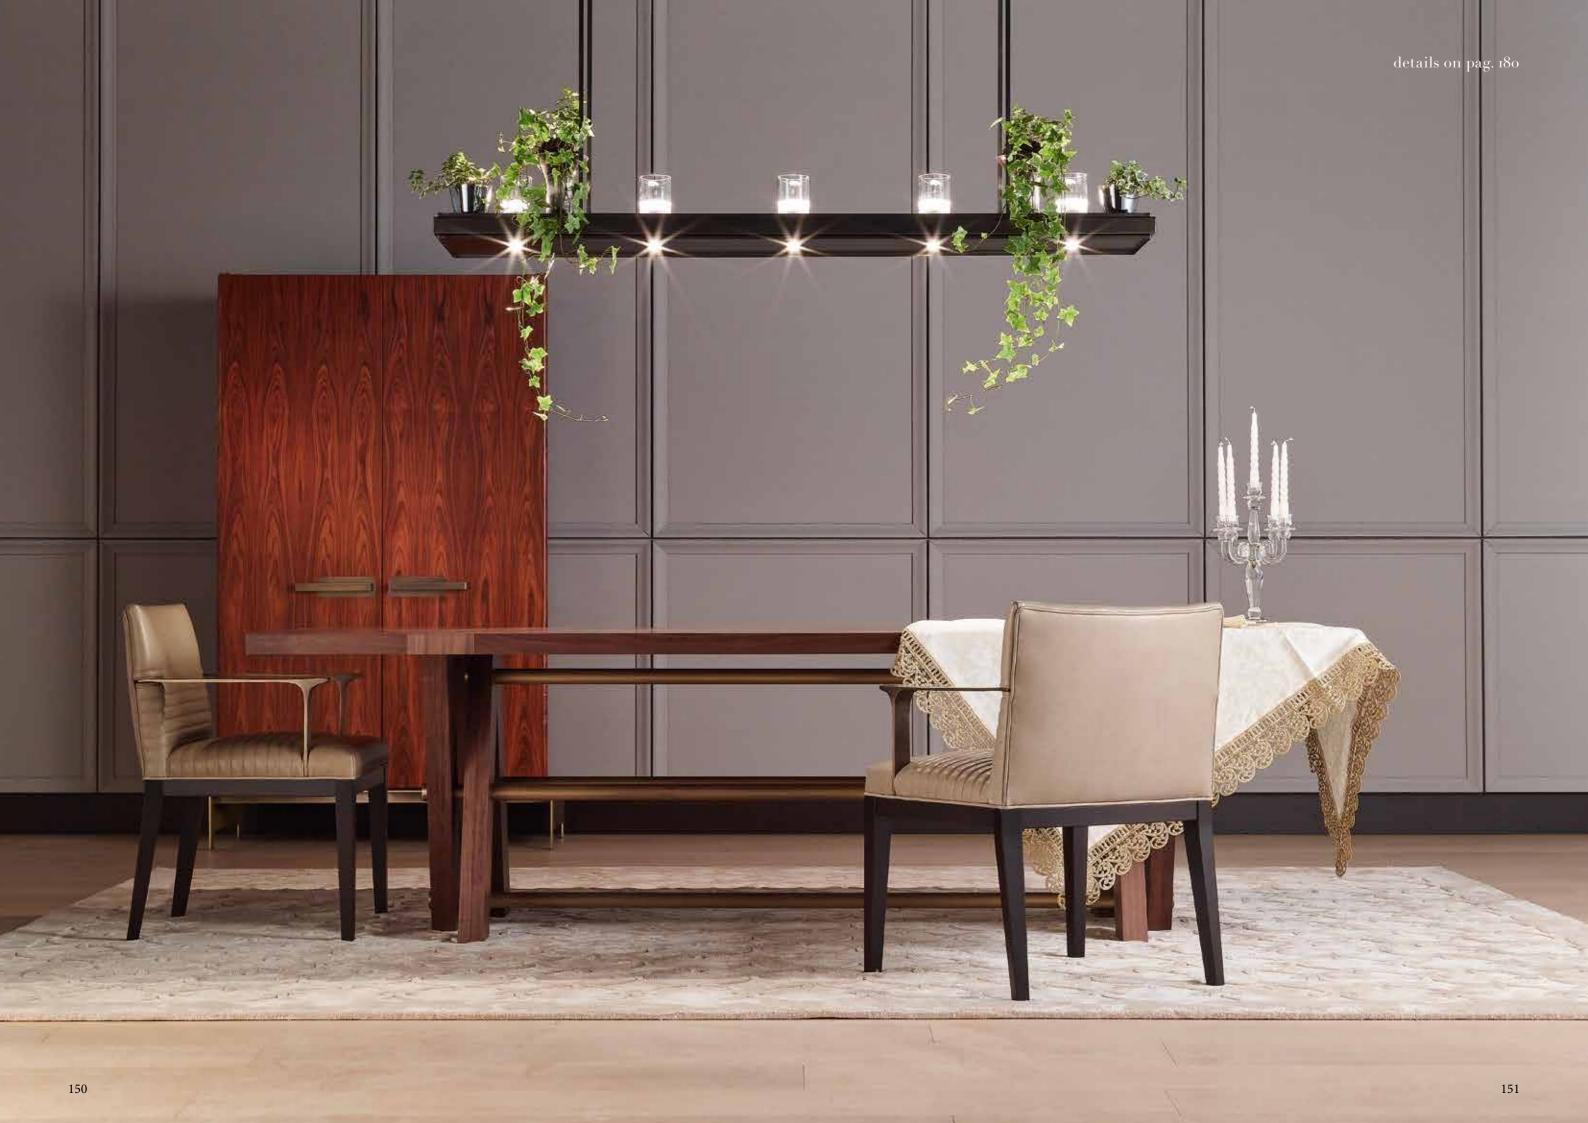

- 1 HIM bar unit structure in special finish rosewood (P), handles and base in antique brass (OA)
- MASARYK chair structure in moka stained beechwood (FM), optional: arms in antique bronze on brass (OBA), upholstery in leather PE-BR-CRETA (upon request)
- 3 <u>DOUBLE V dining table</u> structure in dark stained walnut (NCS) and details in antique bronze - on brass (OBA)
- <u>VELAS chandelier</u> structure in matte black nickel (NNO), lampshades in sandblasted and clear glass with led lights
- $\frac{5}{80\% \text{ viscose, } 20\% \text{ cotton, color. } R1}$

structure in cast brass - hammered antique bronze (CASTBAM) and lampshade in sandblasted and clear glass

SAN FRANCISCO LAZY SUSAN dining table (5)

optional arms in antique bronze - on brass (OBA)

structure in moka stained walnut (NCM) and feet details in antique bronze - on brass (OBA)

SAN FRANCISCO dining table with lazy susan on pag. 112

SAN FRANCISCO dining table on pag. 108

structure in cenere stained oak (RCE), feet and details in antique bronze - on brass (OBA)

structure in moka stained walnut (NCM) and feet details in antique bronze - on brass (OBA)

DOUBLE V dining table on pag. 114