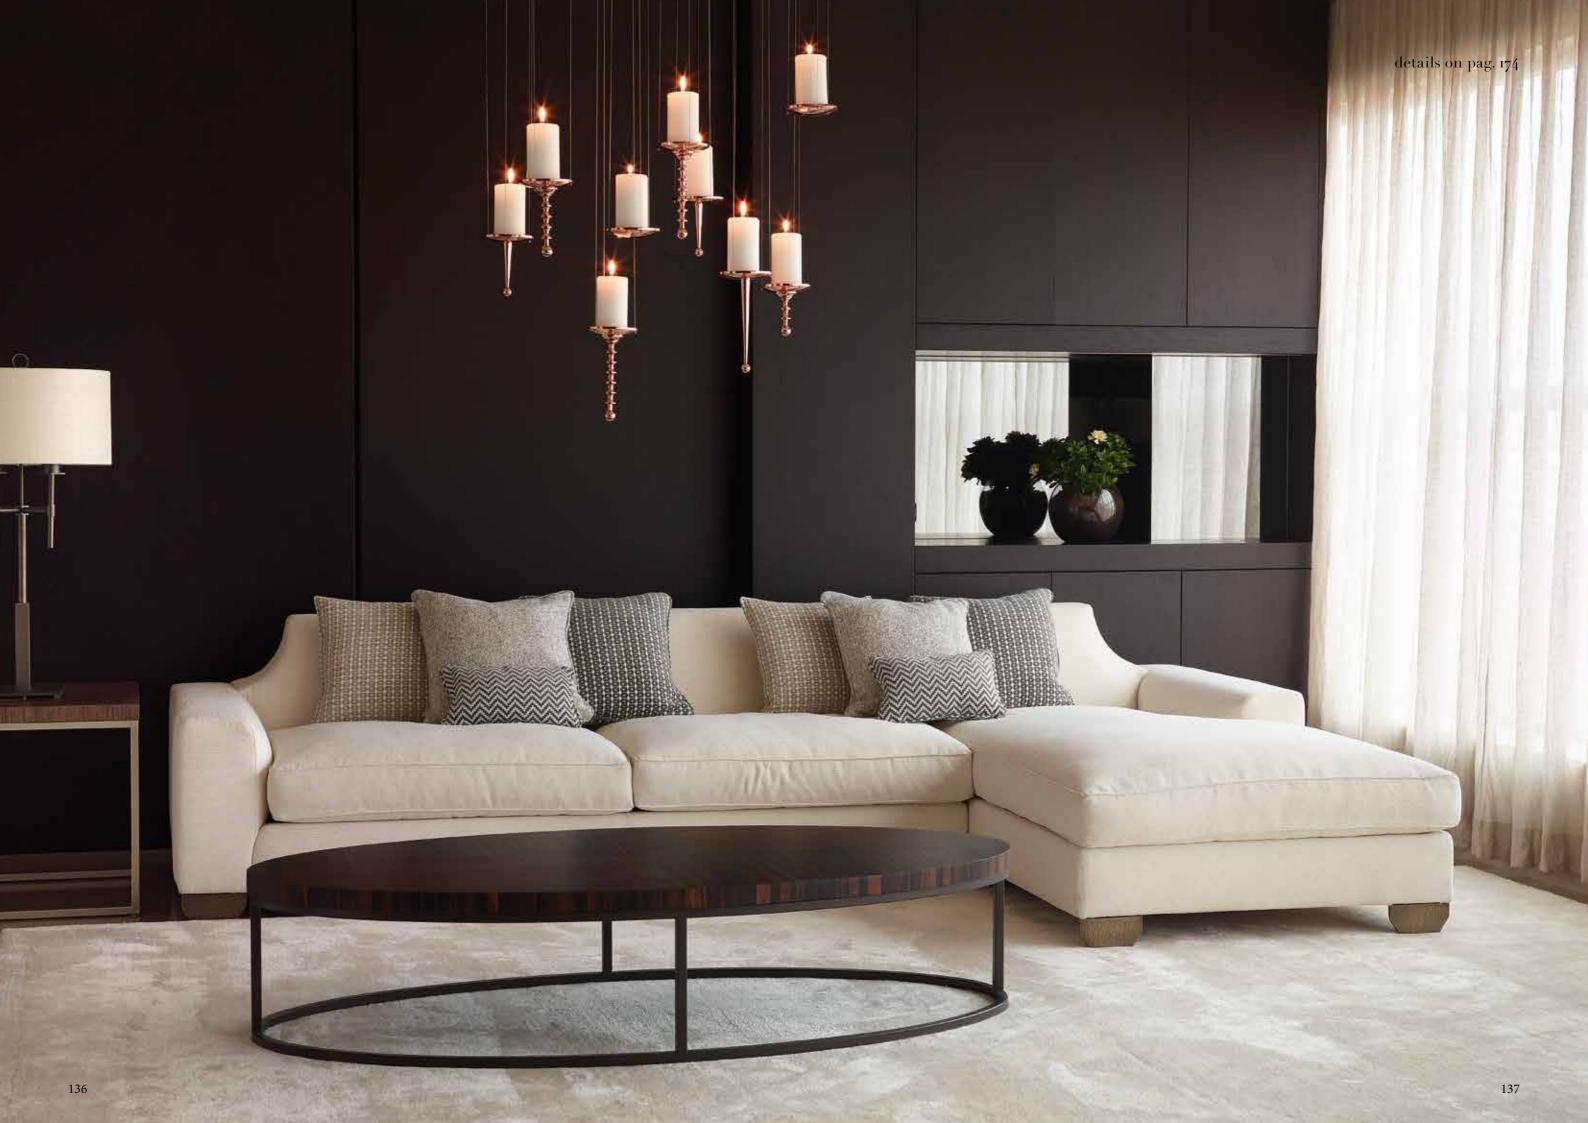

#### LIVING ROOM 5 LIVING ROOM 6

- FILIPPO sofa upholstery in fabric GLM-PA-201 and kidney pillows in fabric (upon request)
- SLANG coffee table structure in antique bronze (BA) and top in dark stained walnut (NCS)
- CHANEL bar unit structure in american walnut (NC) and base in cast brass, hammered antique bronze finish (CASTBAM)