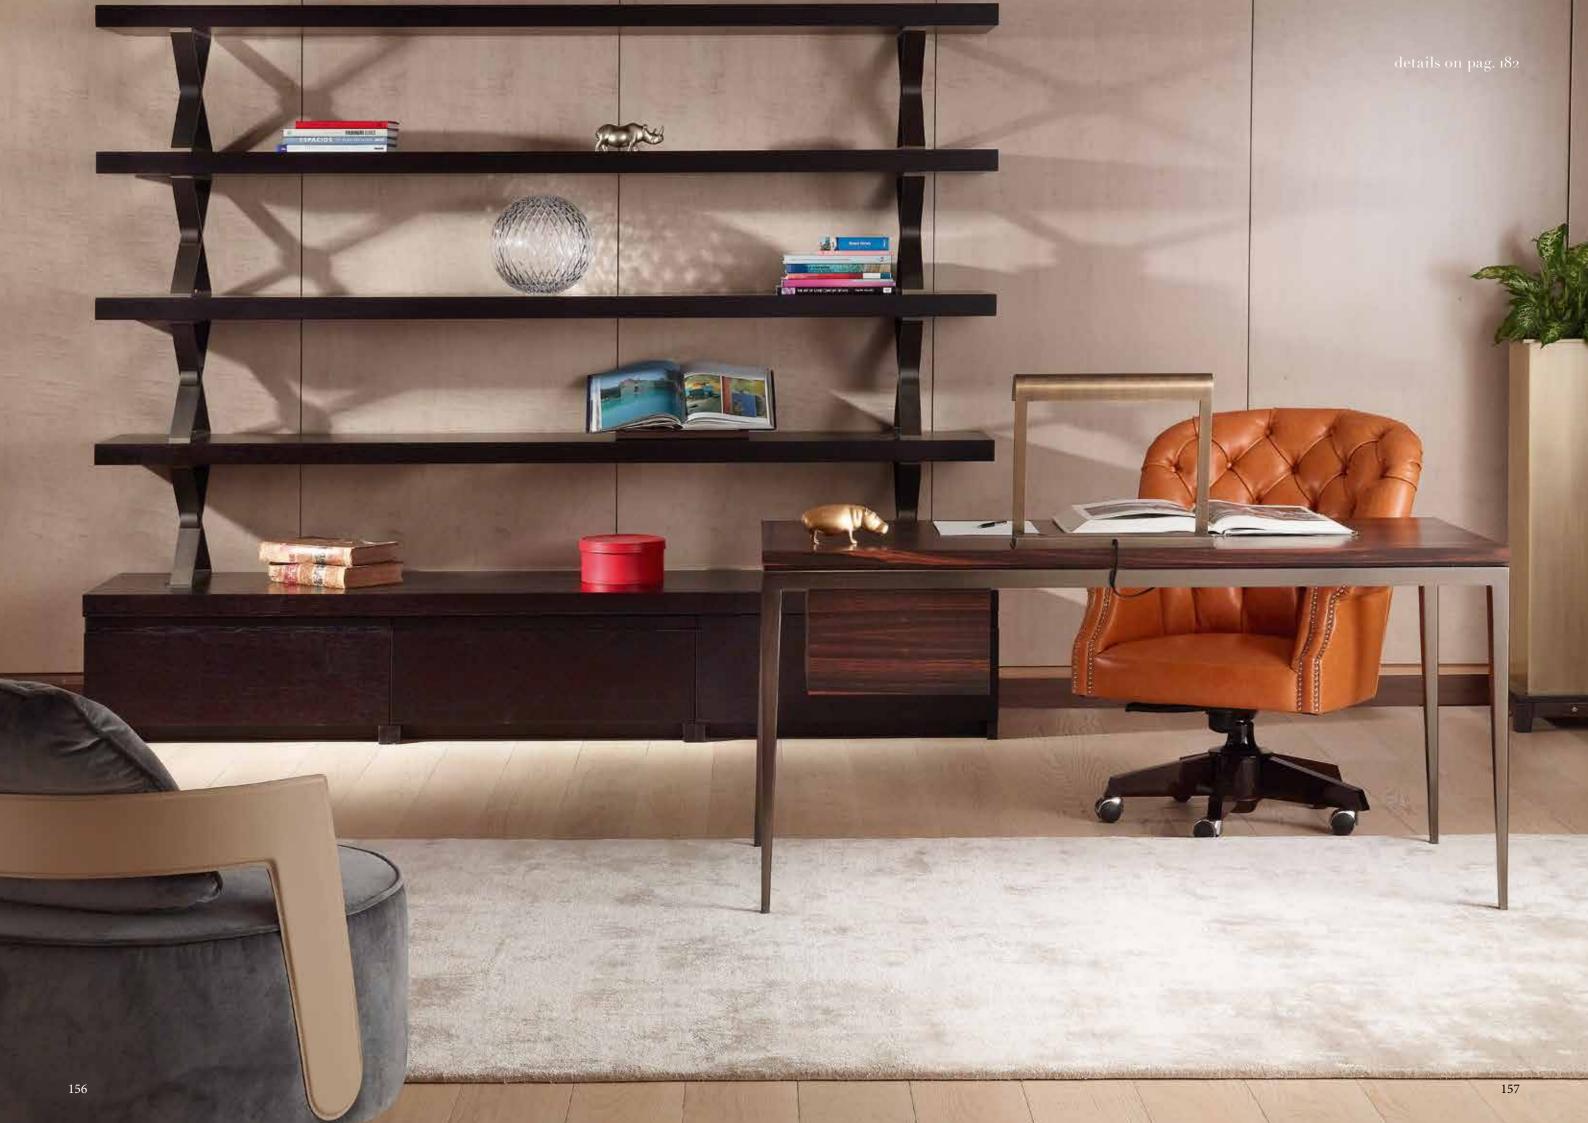

OFFICE 2 OFFICE 1

- GLASGOW bookcase structure in moka stained oak (RM), inner in maple (A) and shelving support "X" in antique bronze (BA)
- AMANDA table lamp structure in antique bronze - on brass (OBA) and touch activated led light
- RICHARD desk structure in nero bellavista (NBV) - top and drawer unit in ebony (E)
- CHAGALL armchair upholstery in grey velvet (limited edition), swivelling base in moka stained ashwood (FRM) and seat back in belting leather col. sand
- VICTORIA office armchair swiveling armchair on wheels, upholstery in leather (limited edition) with studs, base in ebonised beechwood – glossy (FEL) with synchro-tilt mechanism
- NARCISO planter structure in antique bronze - on brass (OBA) and base in ebony (E)

DANTE desk (3)

structure in dark stained walnut (NCS), feet and handles in antique bronze - on brass (OBA) and top in belting leather (limited edition)

EIFFEL bookcase (4)

shelves in moka stained oak (RM) and structure in antique bronze (BA)- limited edition

#### DANTE desk on pag. 69

CONSOLES & DESKS description

structure in dark stained walnut (NCS), feet and handles in antique bronze - on brass (OBA) and top in belting leather (limited edition)

#### RICHARD desk on pag. 66

structure in nero bellavista (NBV) - top and drawer unit in ebony (E)