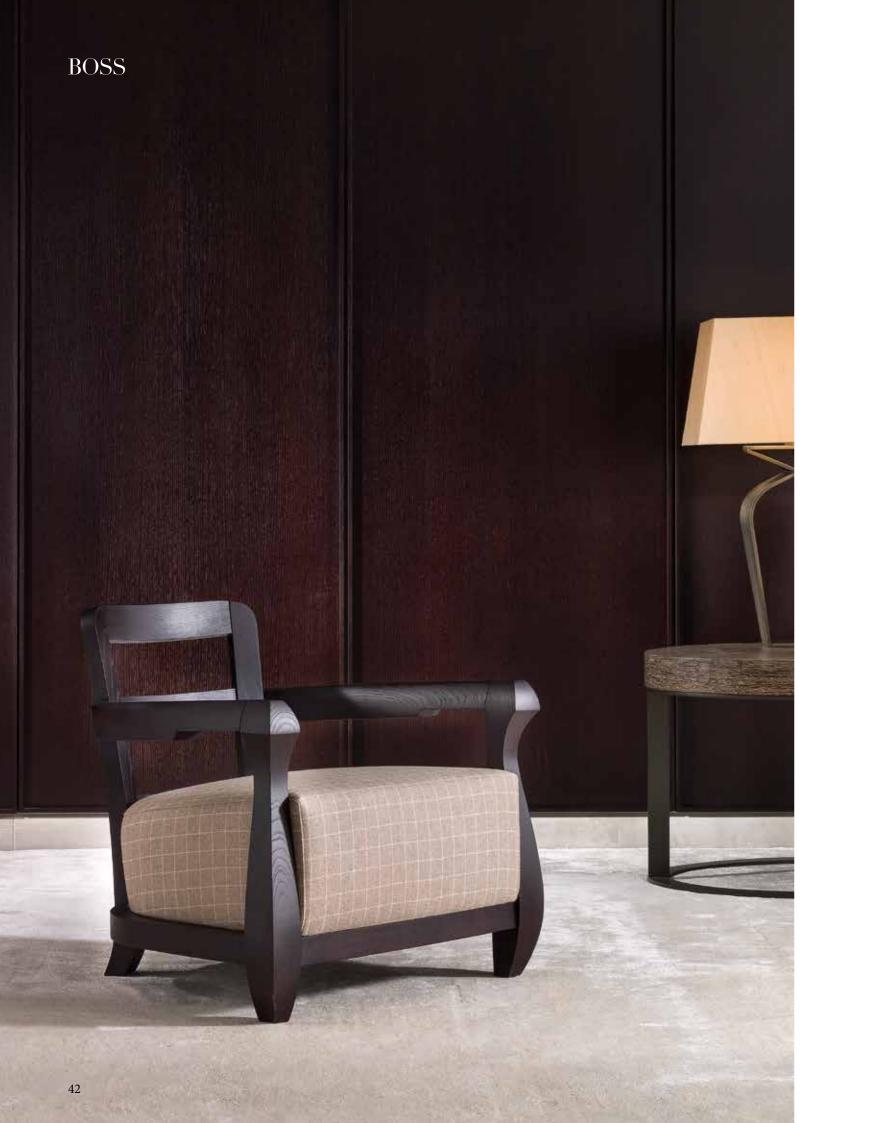

BOHEME WOOD mirror 1

frame in grey sukupira (SG), decorative details in antique brass (OA) and feet in moka stained ashwood (FRM)

BOSS armchair 2

structure in moka stained ashwood (FRM),

seat upholstery in fabric CA-CH-164 and kidney pillow in fabric DE-SO-1 (upon request)