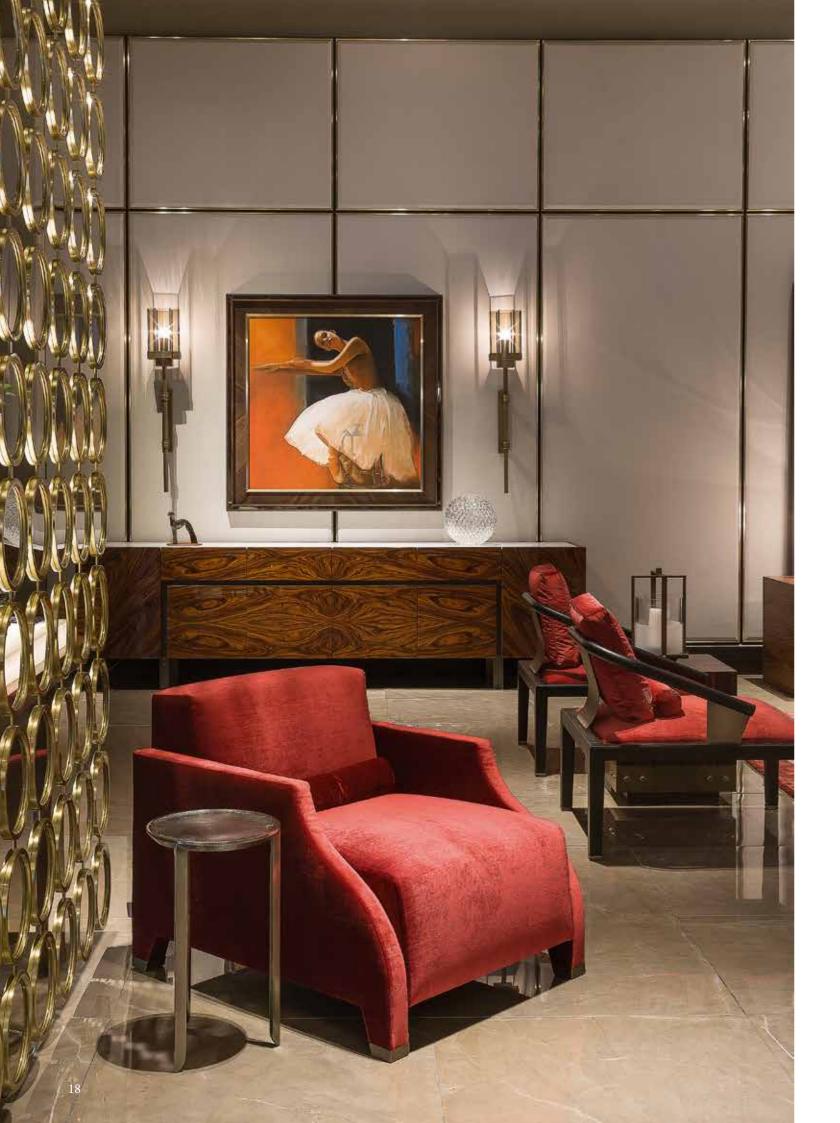

que bronze - on brass (OBA), upholstery in fabric cat. Lusso (G-Z-47)

#### TAO coffee & side table

structure in cenere stained oak (RCE) and cast brass detail in antique bronze finish (BA)

#### PECHINO coffee & side table

Structure and top in rosso levanto marble (MRL)

#### SHENZEN side table (in the corner)

Structure in moka stained oak (RM), top inset in hammered antique bronze finish (BAM)

#### MARRIOTT wall mirror

Frame in dark stained walnut (NCS) and led light (optional)

## Special I - Saloni 2018 <sub>Milan</sub>



Frame in rose gold and bronze mirror

### ISABELLA floor lamp

Structure in antique bronze - on brass (OBA) and lampshade in raffia

#### TRASPARENZE metal curtain

Structure in polished black trasparenze finish, curtain rail in black powder coated varnish







#### FILOMENA armchair

Upholstery in fabric cat. Lusso (G-Z-64) Feet in antique bronze - on brass (OBA)

#### TURANDOT metal curtain

Structure in brass turandot, curtain rail in black powder coated varnish

#### BATISTA side table

Structure in batista black - on cast aluminium (BN)





## MY CHESTER

































































## RICHARD















## ARTDECO' decorative panel

MAO console











MARISA











































































DAFNE





122

## MESERO PEQUEÑO



MESERO











































I - Saloni 2016 Milan details on pag. 184





BEVERLY















LIVING ROOM 1 LIVING ROOM 2



4 STAGIONI table lamp

structure in cast brass - hammered antique bronze finish