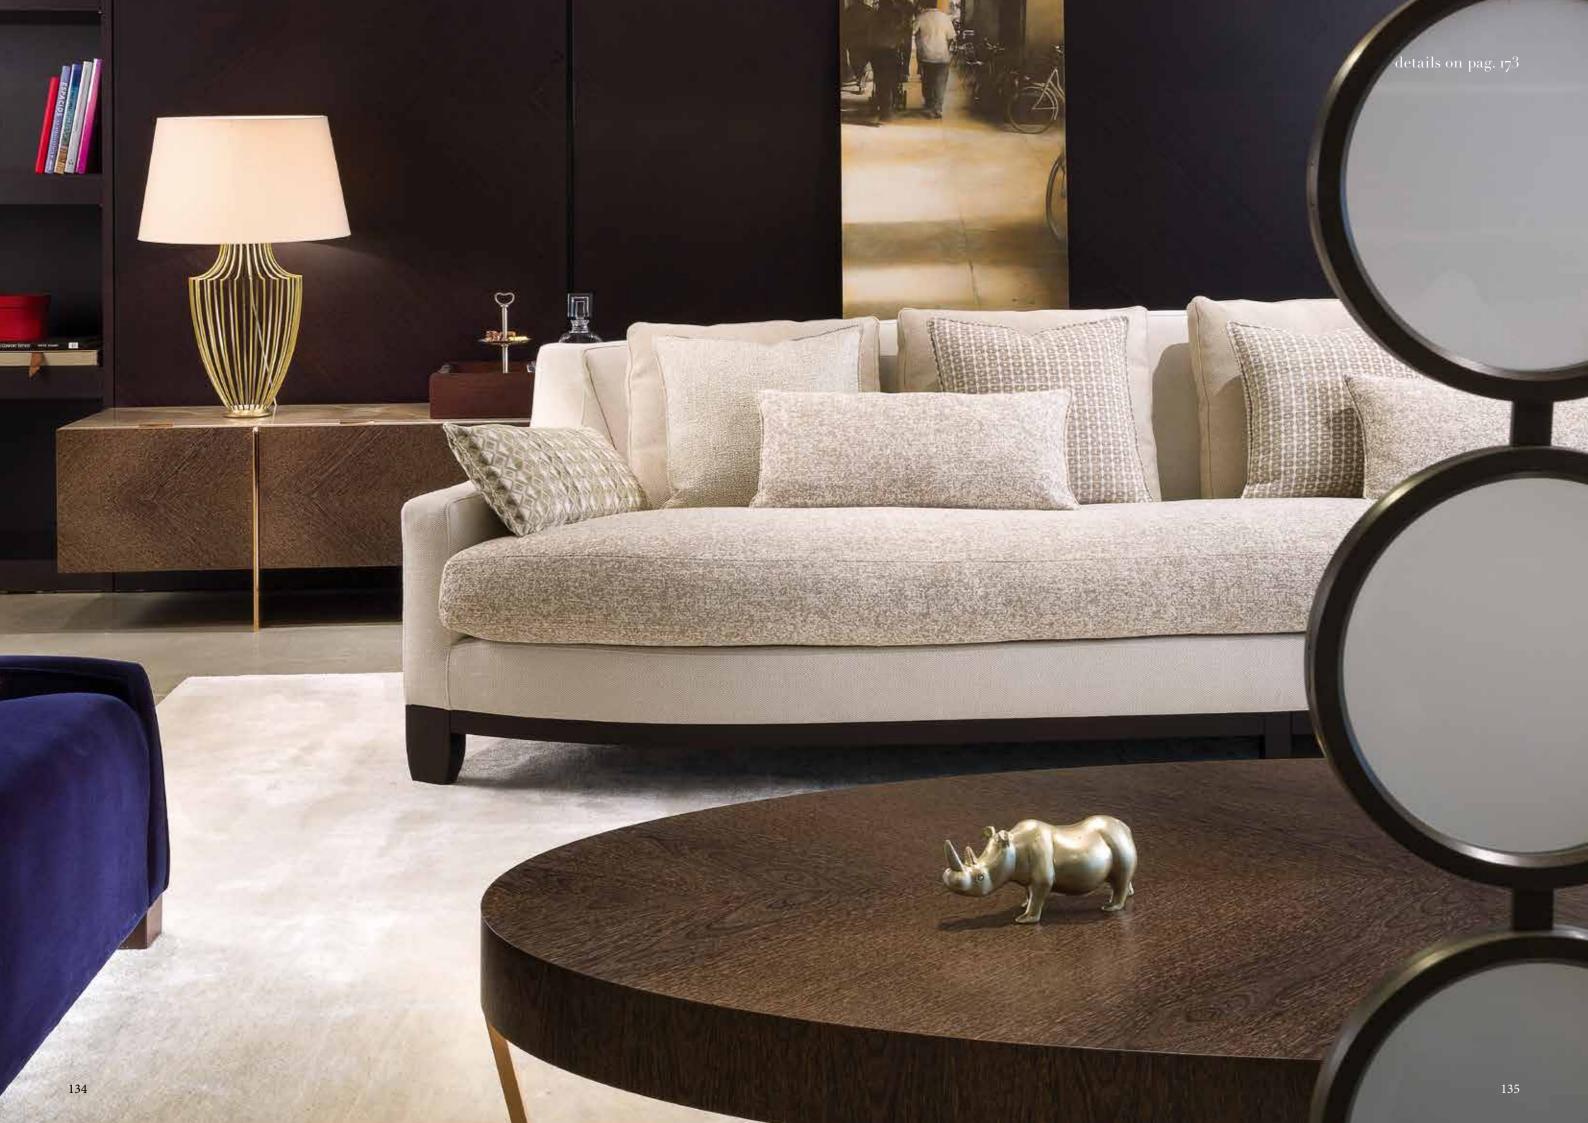

AMELIE table lamp (1)

structure in antique brass (OA), lampshade in beige viscose and light screen in opaline plexyglass

CORVETTE tv-unit (2)

structure in grey sukupira (SG), inside in maple (A), base in copper bellavista (RL) and top inset in marble pulpis (MPP)

JOSEPHINE sofa (3)

base in moka stained ashwood (FRM), upholstery in fabric LC-CO-81, sitting cushion in fabric LC-IR-19, 4 back pillows in fabric LC-CO-50, 2 pillows 40 x 40 cm in fabric LC-AC-19, 2 pillows 40 x 40 cm in fabric LC-BO-4, 2 pillows 60 x 25 cm in fabric LC-IR-19, 2 pillows 40 x 20 cm in fabric LC-DU-197 (fabrics upon request)

SLANG coffee table (4)

structure in copper bellavista (RL) and top in grey sukupira (SG)

RINO cast brass sculpture (5)

cast brass sculpture in antique silver leaf finish

LIVING ROOM 3

- MARISA table lamp structure in antique bronze (BA) and lampshade in polyester (PL) col. B-12 white
- BOSTON SENIOR corner sofa
  upholstery in fabric cat. A (1004/6), feet in cast brass hammered antique bronze finish (CASTBAM)
  2 pillows 40 x 40 cm in fabric LC-BO-2,
  2 pillows 40 x 40 cm in fabric LC-DU-154, 2 pillows 40 x 40 cm upholstery in fabric LC-IR-26,
  2 pillows 40 x 20 cm in fabric LC-CA-2 (fabrics upon request)
- FRANCIS coffee & side table oval structure in bronze finish (VBRO) and top in ebony (E) square structure in champagne finish (VC) and top in dark eucalyptus frisè (EFS)

- BITTA side table structure in moka stained walnut (NCM), handle in black belting leather and knob in polished black nickel (NNL) special finish
- <u>CHARLOTTE armchair</u> structure in grey sukupira glossy finish (SGL), upholstery in velvet MI-PA-3 (upon request), pillow in fabric SA-AT-07 (upon request)
  - FURIA cast brass sculpture cast brass sculpture in black patina (PN) (3)
  - IL SAPERE bookrest structure upholstery in belting leather col. caffè and chrome detail (CR)
    - <u>LUME sconce</u> structure in antique bronze (BA) and lampshade in clear crystal (V) 5
      - MARTA mirror frame in antique bronze on cast brass (OBA) 6
  - MY CHESTER TUFT sofa base in antique bronze on brass (OBA), upholstery in leather (upon request)
  - PIGALLE bookcase structure in moka stained oak (RM), handle and details in antique bronze on brass (OBA)
    - RINO cast brass sculpture antique silver leaf (MAA) (9)
    - STRAPP coffee table base in special finish nero bellavista (NBV) structure in rosewood (P) size 45 cm base in antique bronze (upon request) on brass (OBA) structure in dark stained walnut (NCS) size 70 cm
    - SYRUS candle holder structure in gold finish (upon request) and lampshade in sandblasted and clear glass 11
- TOM side table structure in matte black nickel (NNO) and top in dark stained walnut (NCS) with resin chessboard (12)
- TOSCA floor lamp structure in cast brass hammered antique bronze finish (CASTBAM) and lampshade in linen (LI) (13)
  - $\underline{\text{RUG } 02}$  80% viscose, 20% cotton color. R14  $\boxed{14}$