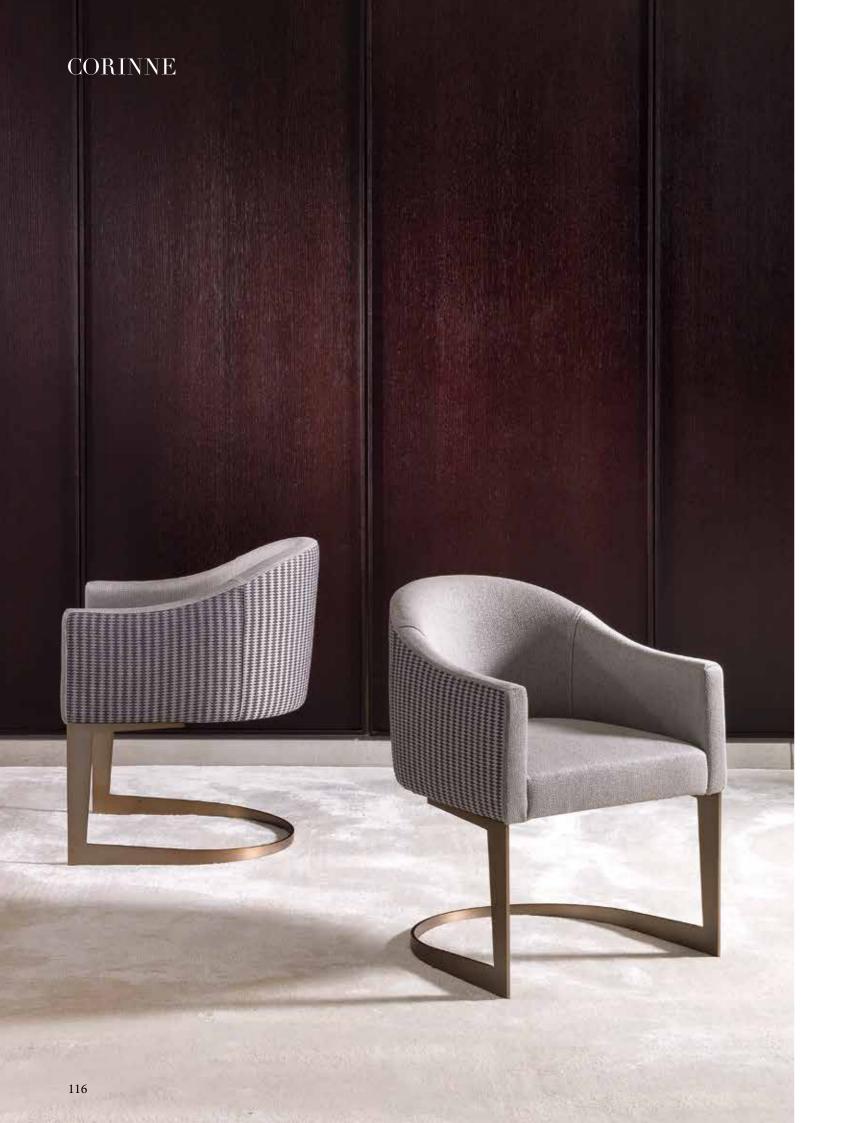

ANGELINA chair 1

structure in moka stained oak (RM), feet in antique bronze - on brass (OBA), upholstery in patterned fabric C-S-7276 and fabric C-Z-74 (upon request),

DAFNE planter (2)

structure in moka stained oak (RM) and inner pot in stainless steel