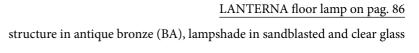

# FLOOR LAMPS description

structure in cast brass - hammered antique bronze (CASTBAM) and lampshade in sandblasted and clear glass

IGNIS sconce on pag. 83

structure in antique bronze - on brass (OBA), lampshade in sandblasted glass