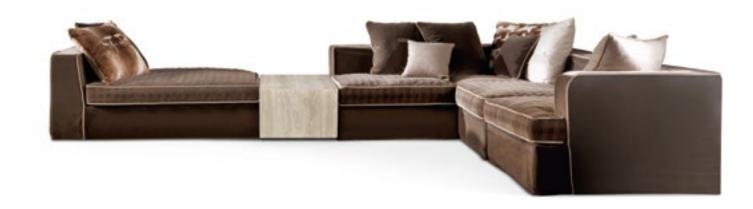

L 55 D 55 H 60

BRADMORE 3-seater sofa

KING'S CROSS Pouf

MILLER Side table

MATRIX Bookcase

MOSS Side table

MILWAUKEE Floor lamp Desk lamp

BRADMORE 3-seater sofa Armchair

Structure in beech wood and foam. Upholstery in leather L.08.01. Frame in mahogany finishing.

L 270 D 93 H 103 L 106 D 95 H 105

WAHI TRIBECA\_4 Decorative cushions

MATRIX Bookcase

MATRIX Bookcase

Structure in brass or iron. Shelves covered in leather L.06.01. Bronzed brass finishing. L 335 D 51 H 205