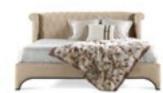

L 80 D 60 H 160

BRADMORE Upholstered bed

ROYAL Night table

MILWAUKEE Desk lamp

# BRADMORE Upholstered bed

Structure in beech wood and foam. Upholstery in leather L.08.01. Frame in black lacquered finishing.

For mattress 180 x 200 L 206 D 237 H 104

GALLES GREY Duvet set CHEVRON BEIGE Pillow cases