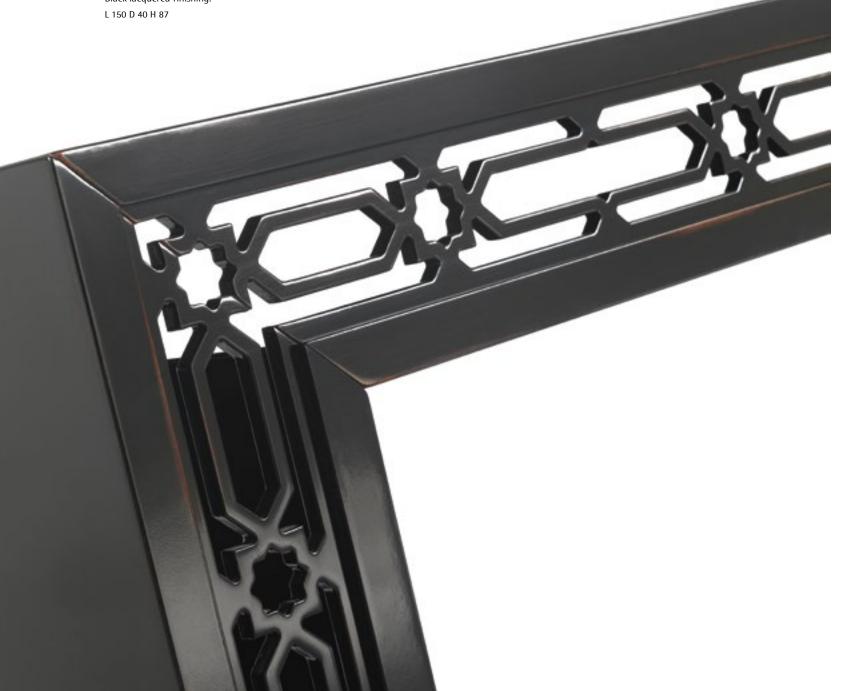

LORD Console

Structure in beech wood. Black lacquered finishing.

L 230 D 50 H 90

CHARLOTTE Chair

Chair with caned back.
Upholstery in fabric. 16.04.
Structure in beech wood and foam.
Black lacquered finishing.

# CONSOLES

| <b>KAY</b> pag. 211   | Console<br>ь 160 в 45 н 90                      | Structure in multi-layer poplar<br>covered in leather L.06.01.<br>Steel leg caps.                                                  |  |
|-----------------------|-------------------------------------------------|------------------------------------------------------------------------------------------------------------------------------------|--|
| LORD<br>pag. 213      | Console<br>L <b>230</b> D <b>50</b> H <b>90</b> | Structure in beech wood.<br>Black lacquered finishing.                                                                             |  |
|                       |                                                 |                                                                                                                                    |  |
| MAYFAIR<br>pag. 50-51 | Console<br>L 180 D 50 H 90                      | Structure in beech wood with top in marble Sahara Noir. Legs in black lacquered finishing with details in bronzed brass finishing. |  |
| NANCY<br>pag. 212     | Console<br>L <b>150</b> D <b>40</b> H <b>87</b> | Structure in beech wood.<br>Black lacquered finishing.                                                                             |  |