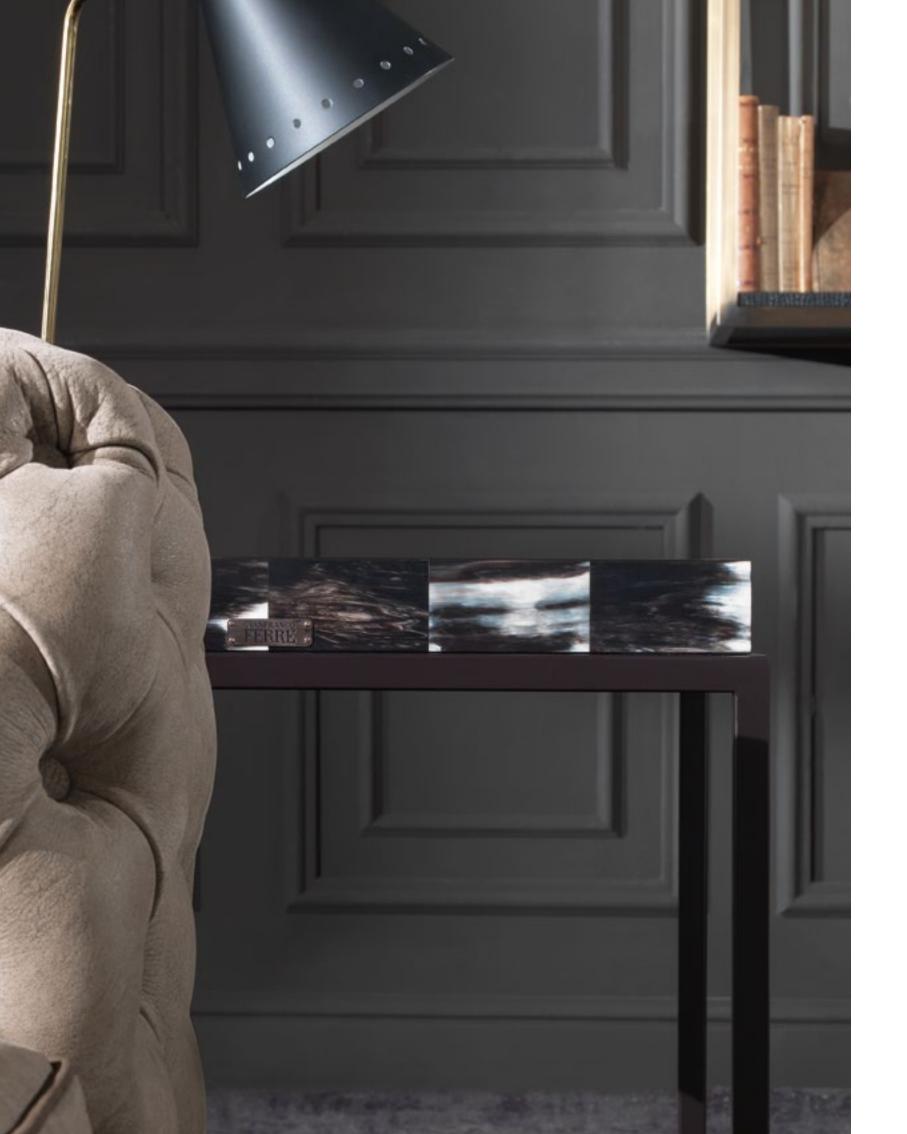

L 210 H 40 (EACH MODULE)

MOORE Sideboard CARROLL Mirror LUTON Applique

Structure in beech wood covered in fabric 17.28 and fabric 17.27. Sahara Noir marble top. Decorative rope. L 230 D 60 H 90.5

Structure in brass. Bronzed brass finishing. Black and Gold marble top.

L 60 D 60 H 53,5 L 140 D 140 H 45,5

MELROSE Armchair Structure in beech wood and foam. Upholstery in fabric 17.14. Legs in black lacquered finishing. L 80 D 80 H 82

KURT Side table

Structure in mat black steel. Tray in beech wood veneered in horn in glossy finishing.