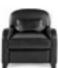

COLLINS

pag. 27, 30-31

Armchair L 80 D 90 H 88 Structure in beech wood and foam. Upholstery in fabric 14.23. Legs in bronzed brass finishing.