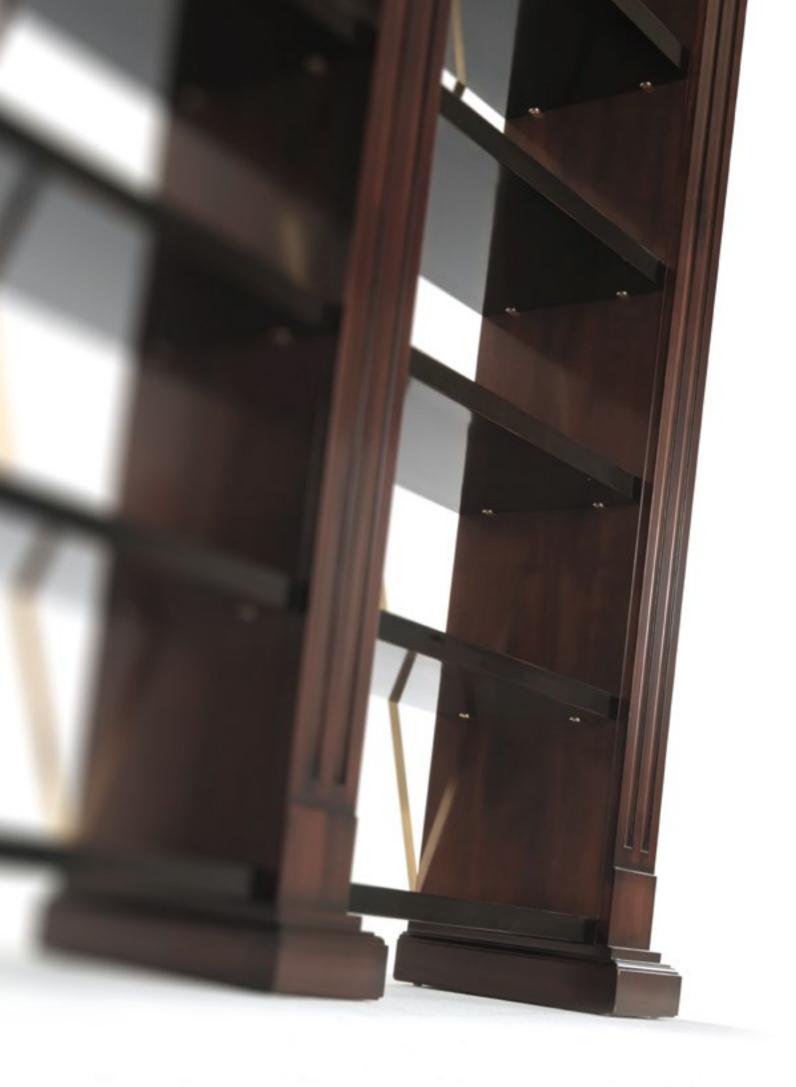

L 55 D 55 H 60

BRADMORE 3-seater sofa

KING'S CROSS Pouf

MILLER Side table

MATRIX Bookcase

MOSS Side table

MILWAUKEE Floor lamp Desk lamp

BRADMORE 3-seater sofa Armchair

Structure in beech wood and foam. Upholstery in leather L.08.01. Frame in mahogany finishing.

L 270 D 93 H 103 L 106 D 95 H 105

WAHI TRIBECA\_4 Decorative cushions

MATRIX Bookcase

MATRIX Bookcase

Structure in brass or iron. Shelves covered in leather L.06.01. Bronzed brass finishing. L 335 D 51 H 205