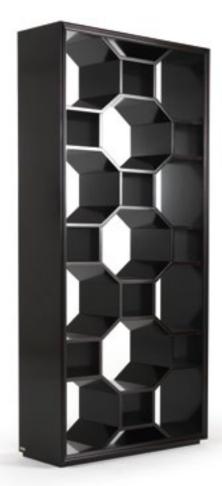

L 210 H 40 (EACH MODULE)

MOORE Sideboard CARROLL Mirror LUTON Applique

Structure in beech wood covered in fabric 17.28 and fabric 17.27. Sahara Noir marble top. Decorative rope. L 230 D 60 H 90.5