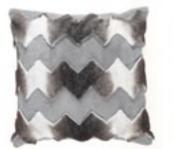

WAHI

Cushion in fabric. Leather band and buckle. Piping in leather. L 45 D 45 – L 50 D 50 – L 60 D 60

KIRAH Cushions in Orylag©, back in Velvet. L 40 D 40 – L 60 D 60

CHEVRON — Grey

CHEVRON — Beige

PIE DE POULE — Grey

PIE DE POULE — Beige

BOUCLE' - Grey

BOUCLE' — Beige

GOTHIC — Grey positive

GOTHIC — Beige positive

GOTHIC — Grey negative

GOTHIC — Beige negative

ATHENA Cushions in Orylag©, back in Velvet. L 40 D 40 – L 60 D 60

Grey positive

Beige positive

Grey negative

Beige negative