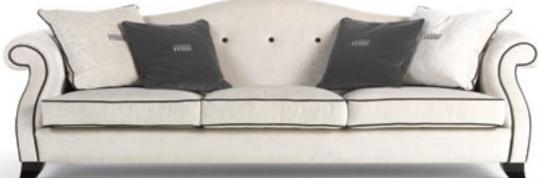

L 323 D 48 H 240

Structure in mahogany. Shelves in black lacquered finishing. Tie-rods in brass.

L 130 D 48 H 240

HARMONY 3-seater sofa

HARMONY Armchair

MINI Pouf

KURT Side table

BRENDA Table lamp

Structure in beech wood and foam. Upholstery in fabric 16.04. Legs in black lacquered finishing.

BRENDA Table lamp Structure in mat black iron. Shade in ivory satin. Jade pendant with silk tassel. L 20 D 20 H 95

KURT Side table Structure in mat black steel. Tray in black lacquered finishing. L 55 D 55 H 60