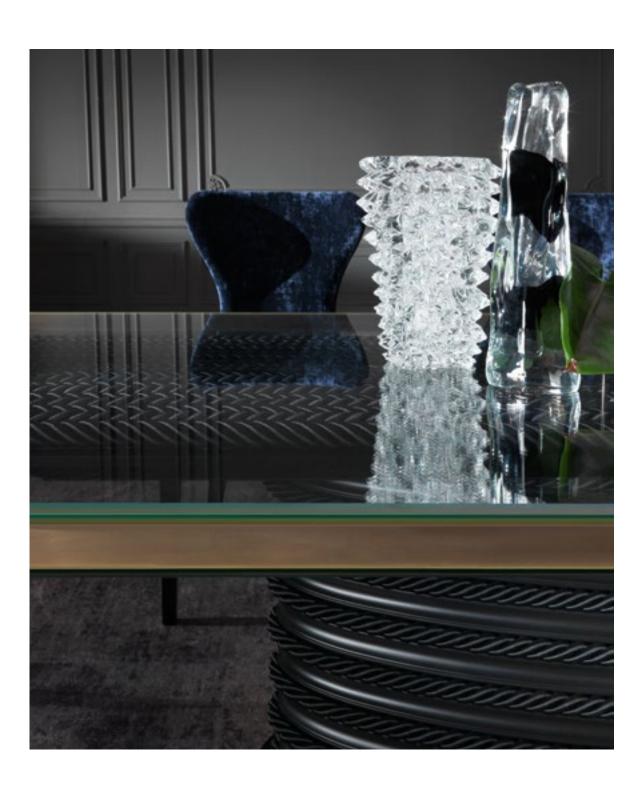

BRICK LANE Dining table

PRETTY Chair

VIPER Chandelier

.

### PRETTY Chair

Structure in beech wood and foam. Upholstery in fabric 17.28 and fabric 17.27. Legs in black lacquered finishing.

L 55 D 65 H 108

VIPER Modular chandelier

Structure in brass. Brushed bronze finishing. Shade in glass. Available in horizontal, vertical and oblique version.

L 210 H 40 (EACH MODULE)

MOORE Sideboard CARROLL Mirror LUTON Applique

Structure in beech wood covered in fabric 17.28 and fabric 17.27. Sahara Noir marble top. Decorative rope. L 230 D 60 H 90.5