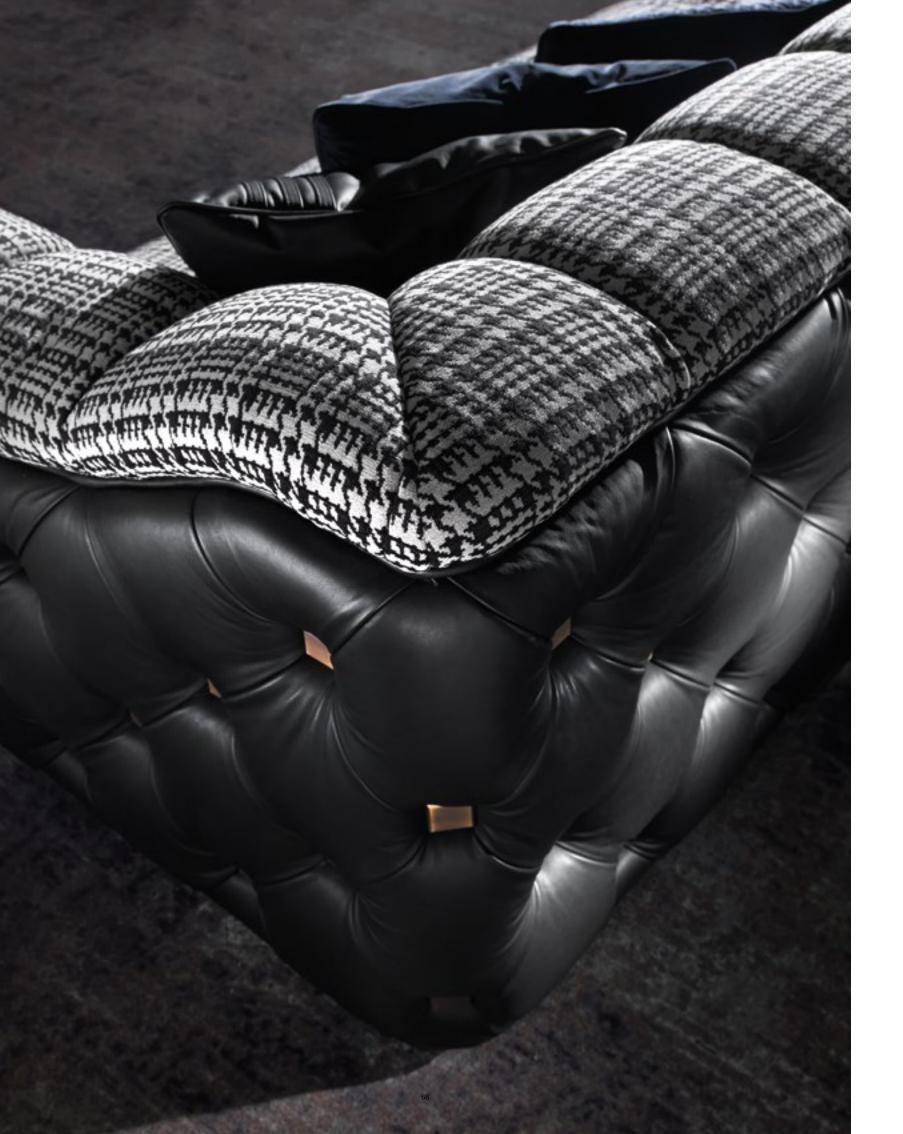

## HILL 3-seater sofa

Structure in beech wood and foam. Upholstery in fabric 17.22. Details in bronzed brass finishing.
L 274 D 112 H 82

HILL 3-seater sofa ROYAL Central table Side table ARLES Screen

HILL 3-seater sofa

Structure in beech wood and foam. Upholstery in leather L.02.05 and fabric 14.29. Details in bronzed brass finishing.

L 274 D 112 H 82

CONEY MILTON Decorative cushions

ROYAL Side table Central table

Structure in multi-layer poplar. Mahogany finishing with details in fabric 14.29.