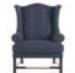

# ARMCHAIRS

| NORMA<br>pag. 209          | Armchair<br>L <b>69</b> D <b>63</b> H <b>90</b>  | Structure in beech wood and foam.<br>Upholstery in fabric 16.02.<br>Legs in black lacquered finishing<br>with polished brass casters. |                           | 17 |
|----------------------------|--------------------------------------------------|---------------------------------------------------------------------------------------------------------------------------------------|---------------------------|----|
| PEGGY<br>pag. 136, 138-139 | Armchair<br>L <b>87</b> D <b>87</b> H <b>86</b>  | Structure in beech wood and foam. Upholstery in fabric 16.01 (for structure) and fabric 16.02 (for cushions).                         | CHANEL Decorative cushion |    |
| <b>RUBIK</b><br>pag. 78-79 | Armchair<br>L <b>80</b> D <b>100</b> H <b>74</b> | Structure in beech wood and foam. Upholstery in fabric 14.02, 14.16, 14.18, 14.25.                                                    |                           |    |
| THEA<br>pag. 184, 188-189  | Armchair<br>L <b>85</b> D <b>70</b> H <b>80</b>  | Structure in beech wood and foam.<br>Upholstery in fabric 16.03.<br>Legs in black lacquered finishing.                                |                           |    |