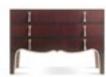

L 210 H 40 (EACH MODULE)

MOORE Sideboard CARROLL Mirror LUTON Applique

Structure in beech wood covered in fabric 17.28 and fabric 17.27. Sahara Noir marble top. Decorative rope. L 230 D 60 H 90.5