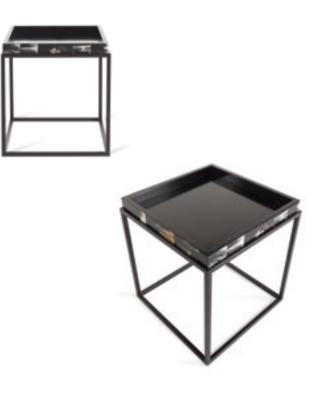

MELROSE Armchair Structure in beech wood and foam. Upholstery in fabric 17.14. Legs in black lacquered finishing. L 80 D 80 H 82

KURT Side table

Structure in mat black steel. Tray in beech wood veneered in horn in glossy finishing.

KURT Side table Structure in mat black steel. Tray in black lacquered finishing. L 55 D 55 H 60

# SIDE / CENTRAL TABLES

| <b>KURT</b> pag. 33-35         | Side table<br>L 55 D 55 н 60        | Structure in mat black steel.<br>Tray in beech wood veneered in<br>horn in glossy finishing.  |   |
|--------------------------------|-------------------------------------|-----------------------------------------------------------------------------------------------|---|
| <b>KURT</b><br>pag. 178-179    | Side table<br>L 55 D 55 H 60        | Structure in mat black steel.<br>Tray in black lacquered finishing.                           |   |
| <b>LAMBERT</b> pag. 140-143    | Central table<br>L 160 D 100 H 43   | Structure in lime wood with polished brass casters. Black lacquered finishing.                |   |
| <b>MAX</b> pag. 158-159        | Side table<br>L 70 D 46 н 73,5      | Structure in lime wood.<br>Mahogany finishing (left) or<br>black lacquered finishing (right). |   |
| MILLER<br>pag. 27, 29, 36      | Side table<br>∟60 D 60 H 53,5       | Structure in brass.<br>Bronzed brass finishing.<br>Marble top.                                |   |
| MILLER<br>pag. 27, 29          | Central table<br>L 140 D 140 H 45,5 | Structure in brass.<br>Bronzed brass finishing.<br>Marble top.                                |   |
| MOSS<br>pag. 37, 60, 62-63     | Side table<br>ø 45 н 65             | Structure in brass.<br>Bronzed brass finishing.                                               | Ī |
| <b>ROYAL</b><br>pag. 64, 68    | Side table<br>L 60 D 60 H 60        | Structure in multi-layer poplar.<br>Mahogany finishing with details in<br>leather L.08.01.    |   |
| <b>ROYAL</b><br>pag. 65, 68-69 | Night table<br>L 130 D 130 н 40     | Structure in multi-layer poplar.<br>Mahogany finishing with details in<br>leather L.08.01.    |   |