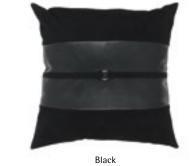

WAHI

Cushion in fabric. Leather band and buckle. Piping in leather. L 45 D 45 – L 50 D 50 – L 60 D 60

KIRAH Cushions in Orylag©, back in Velvet. L 40 D 40 – L 60 D 60

CHEVRON — Grey

CHEVRON — Beige

PIE DE POULE — Grey