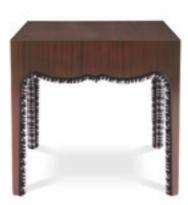

BRICK LANE Dining table

PRETTY Chair

VIPER Chandelier

.

### PRETTY Chair

Structure in beech wood and foam. Upholstery in fabric 17.28 and fabric 17.27. Legs in black lacquered finishing.

L 55 D 65 H 108

VIPER Modular chandelier

Structure in brass. Brushed bronze finishing. Shade in glass. Available in horizontal, vertical and oblique version.