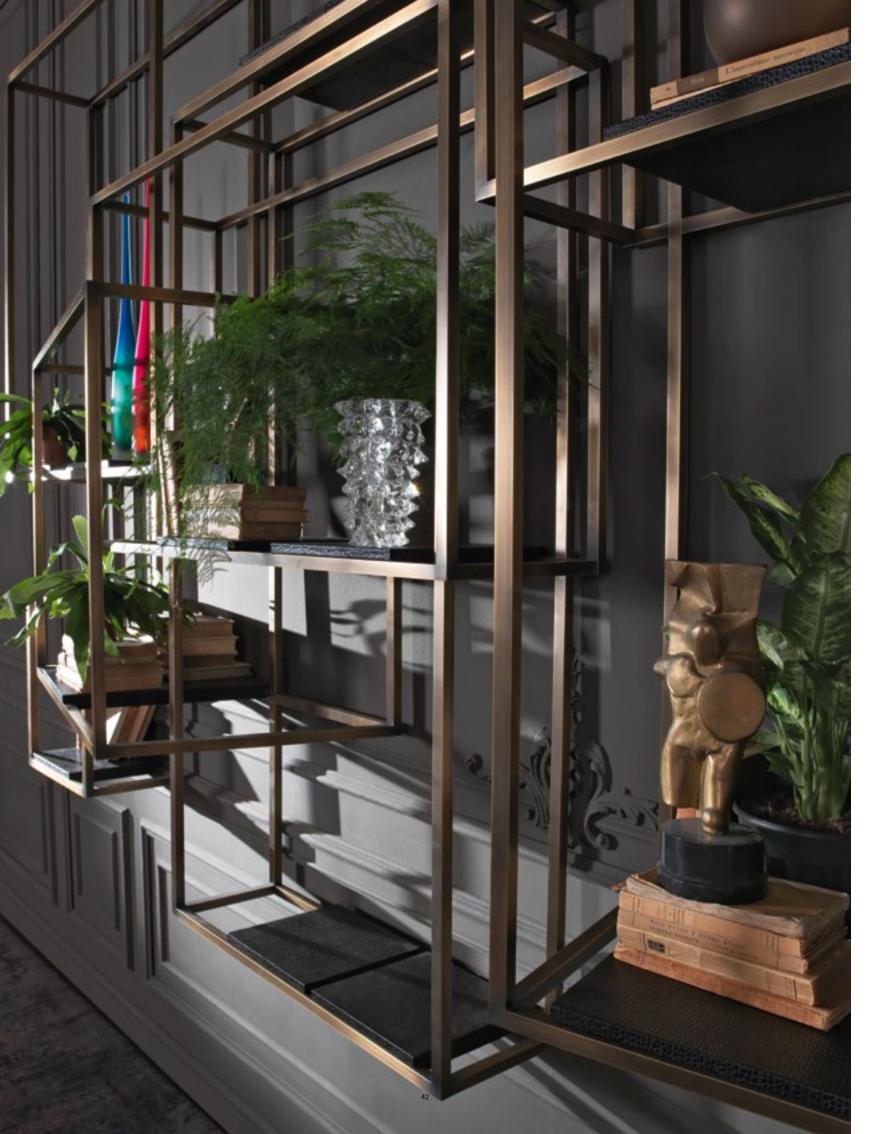

Structure in beech wood and foam. Upholstery in leather L.08.01. Frame in mahogany finishing.

L 270 D 93 H 103 L 106 D 95 H 105

WAHI TRIBECA\_4 Decorative cushions

MATRIX Bookcase

MATRIX Bookcase

Structure in brass or iron. Shelves covered in leather L.06.01. Bronzed brass finishing. L 335 D 51 H 205