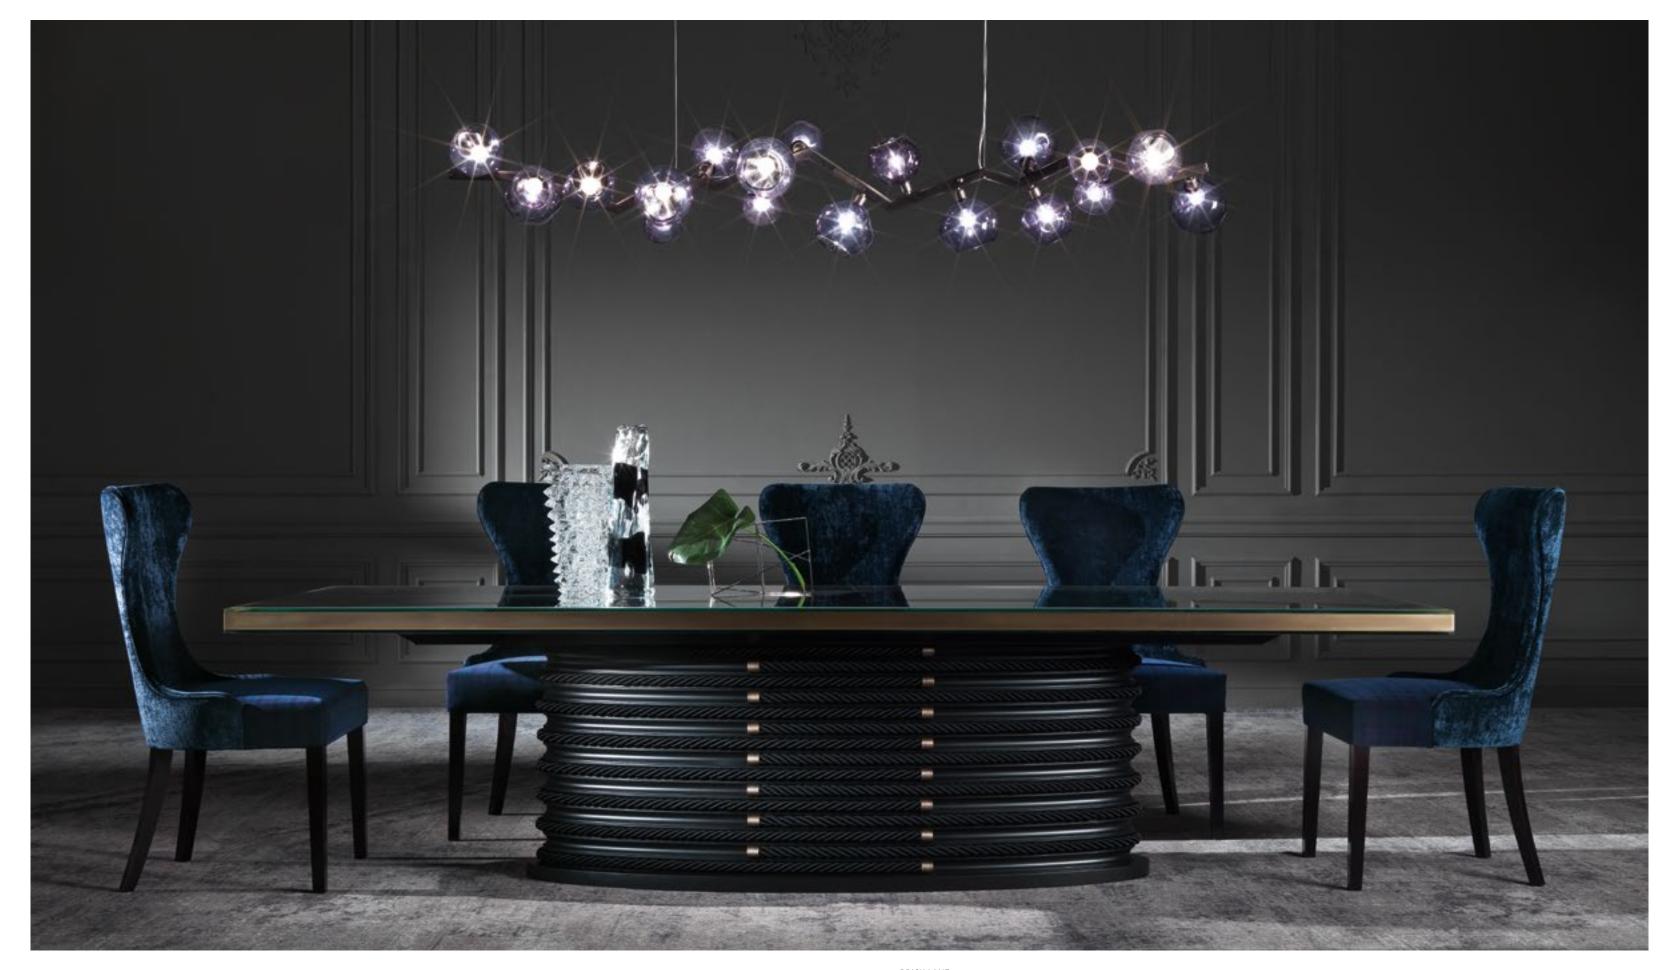

BRICK LANE Dining table

PRETTY Chair

VIPER Chandelier

.

### PRETTY Chair

Structure in beech wood and foam. Upholstery in fabric 17.28 and fabric 17.27. Legs in black lacquered finishing.

L 55 D 65 H 108

VIPER Modular chandelier

Structure in brass. Brushed bronze finishing. Shade in glass. Available in horizontal, vertical and oblique version.

L 210 H 40 (EACH MODULE)

MOORE Sideboard CARROLL Mirror LUTON Applique

Structure in beech wood covered in fabric 17.28 and fabric 17.27. Sahara Noir marble top. Decorative rope. L 230 D 60 H 90.5