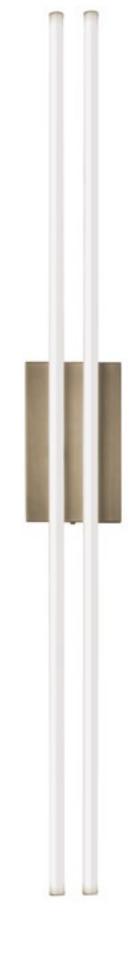

## CARROLL Mirror

Structure in multy-layer poplar with natural mirror covered in leather L.02.05. Details in brass. Ø 200

LUTON
Applique
Structure in brass.
Bronze brass finishing.
Led lights.
L 14 D 5 H 130