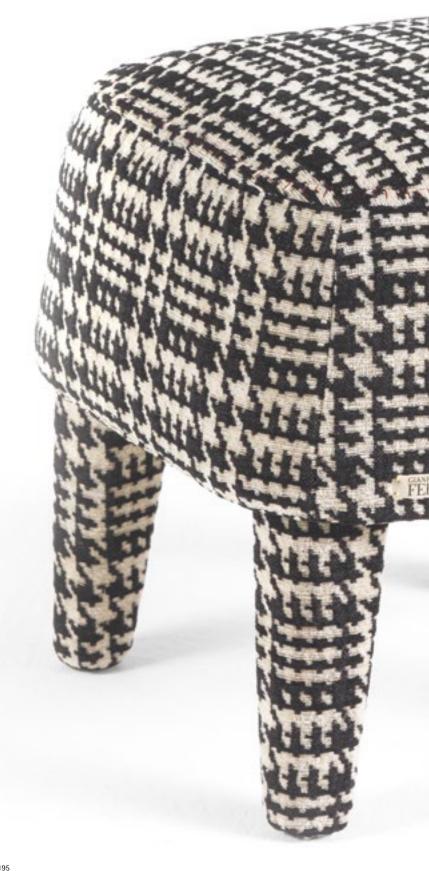

### PRETTY Chair

Structure in beech wood and foam. Upholstery in fabric 17.28 and fabric 17.27. Legs in black lacquered finishing.

L 55 D 65 H 108

VIPER Modular chandelier

Structure in brass. Brushed bronze finishing. Shade in glass. Available in horizontal, vertical and oblique version.

233

PRETTY

pag. 12

Structure in beech wood and foam. Upholstery in fabric 17.28 and fabric 17.27. Legs in black lacquered finishing.