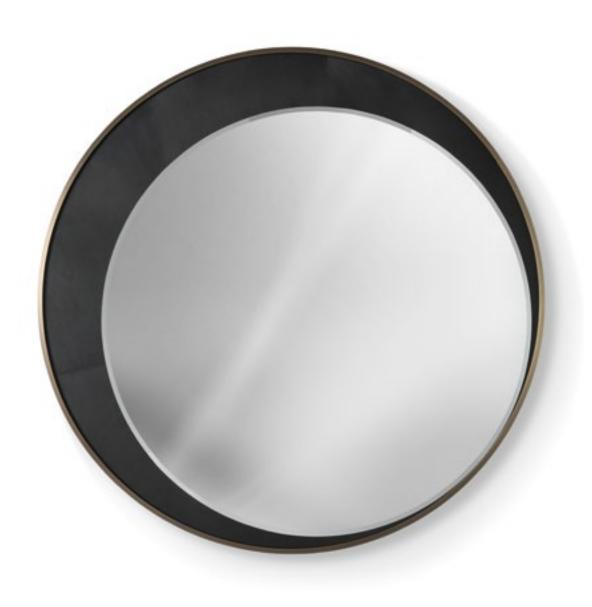

## CARROLL Mirror

Structure in multy-layer poplar with natural mirror covered in leather L.02.05. Details in brass. Ø 200

LUTON
Applique
Structure in brass.
Bronze brass finishing.
Led lights.
L 14 D 5 H 130