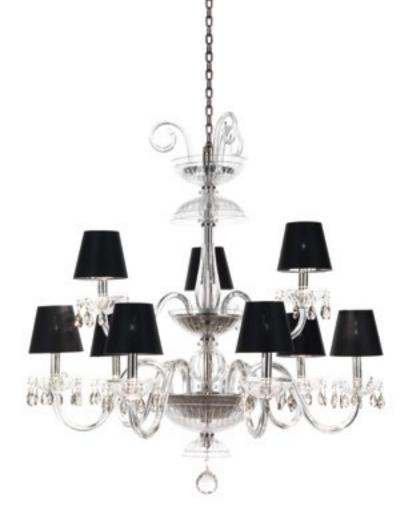

KALLIOPE Chandelier

### LIGHTING

Table lamp with jade L 20 D 20 H 95 Structure in mat black iron. Shade in ivory satin. Jade pendant with silk tassel. BRENDA pag. 178-179 24 lights chandelier ø 165 н 100 Structure in brass. Polished finishing. KALLIOPE pag. 55, 134-135 Structure in brass. Led lights. Bronze brass finishing. Applique L 14 D 5 н 130 LUTON pag. 22-23 Floor lamp L 152 H 117.5/230 Stucture in brass in glossy finishing. Marble base. MILWAUKEE pag. 36, 61, 162 Floor lamp L 48 H 183 Stucture in brass in glossy finishing. Marble base. MILWAUKEE pag. 79 Floor lamp L 27 H 55 Stucture in brass in glossy finishing. MILWAUKEE pag. 33, 97