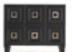

L 210 H 40 (EACH MODULE)

MOORE Sideboard CARROLL Mirror LUTON Applique

Structure in beech wood covered in fabric 17.28 and fabric 17.27. Sahara Noir marble top. Decorative rope. L 230 D 60 H 90.5

## CARROLL Mirror

Structure in multy-layer poplar with natural mirror covered in leather L.02.05. Details in brass. Ø 200

LUTON
Applique
Structure in brass.
Bronze brass finishing.
Led lights.
L 14 D 5 H 130