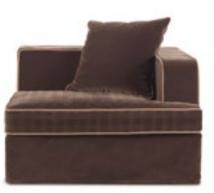

### PRETTY Chair

Structure in beech wood and foam. Upholstery in fabric 17.28 and fabric 17.27. Legs in black lacquered finishing.

L 55 D 65 H 108

VIPER Modular chandelier

Structure in brass. Brushed bronze finishing. Shade in glass. Available in horizontal, vertical and oblique version.