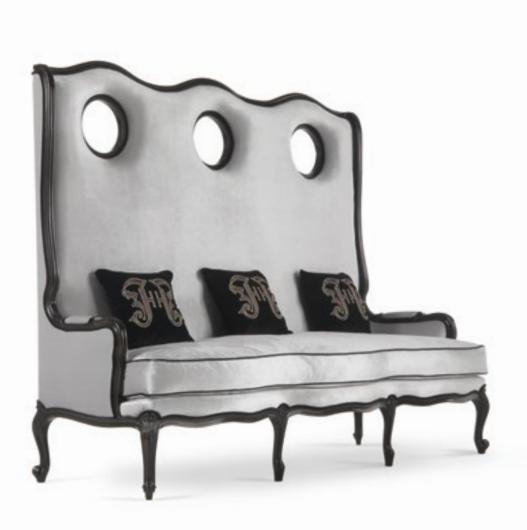

FLAIR Modular sofa

ASCOTT Side tables

MAYFAIR Console

KALLIOPE Chandelier

MILWAUKEE Table lamp

FLAIR Modular sofa

Structure in beech wood and foam. Upholstery and back cushions in technical fabric 17.01. Metal feet in brushed nickel finishing.

### FLAIR Modular sofa

Structure in beech wood and foam. Upholstery in leather L.08.03. Metal feet in brushed bronze finishing. Side table in wood covered in porcelain gress, travertino finished. L 454 D 304 H 67