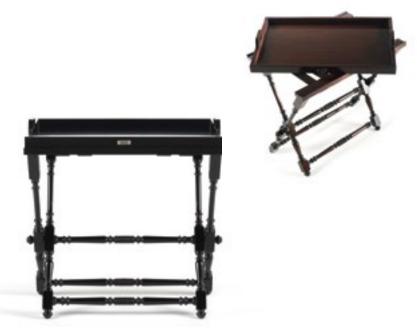

MELROSE Armchair Structure in beech wood and foam. Upholstery in fabric 17.14. Legs in black lacquered finishing. L 80 D 80 H 82

KURT Side table

Structure in mat black steel. Tray in beech wood veneered in horn in glossy finishing.

KURT Side table Structure in mat black steel. Tray in black lacquered finishing. L 55 D 55 H 60

# SIDE / CENTRAL TABLES

| <b>KURT</b> pag. 33-35         | Side table<br>L 55 D 55 н 60        | Structure in mat black steel.<br>Tray in beech wood veneered in<br>horn in glossy finishing.  |   |
|--------------------------------|-------------------------------------|-----------------------------------------------------------------------------------------------|---|
| <b>KURT</b><br>pag. 178-179    | Side table<br>L 55 D 55 H 60        | Structure in mat black steel.<br>Tray in black lacquered finishing.                           |   |
| <b>LAMBERT</b> pag. 140-143    | Central table<br>L 160 D 100 H 43   | Structure in lime wood with polished brass casters. Black lacquered finishing.                |   |
| <b>MAX</b> pag. 158-159        | Side table<br>L 70 D 46 н 73,5      | Structure in lime wood.<br>Mahogany finishing (left) or<br>black lacquered finishing (right). |   |
| MILLER<br>pag. 27, 29, 36      | Side table<br>∟60 D 60 H 53,5       | Structure in brass.<br>Bronzed brass finishing.<br>Marble top.                                |   |
| MILLER<br>pag. 27, 29          | Central table<br>L 140 D 140 H 45,5 | Structure in brass.<br>Bronzed brass finishing.<br>Marble top.                                |   |
| MOSS<br>pag. 37, 60, 62-63     | Side table<br>ø 45 н 65             | Structure in brass.<br>Bronzed brass finishing.                                               | Ī |
| <b>ROYAL</b><br>pag. 64, 68    | Side table<br>L 60 D 60 H 60        | Structure in multi-layer poplar.<br>Mahogany finishing with details in<br>leather L.08.01.    |   |
| <b>ROYAL</b><br>pag. 65, 68-69 | Night table<br>L 130 D 130 н 40     | Structure in multi-layer poplar.<br>Mahogany finishing with details in<br>leather L.08.01.    |   |