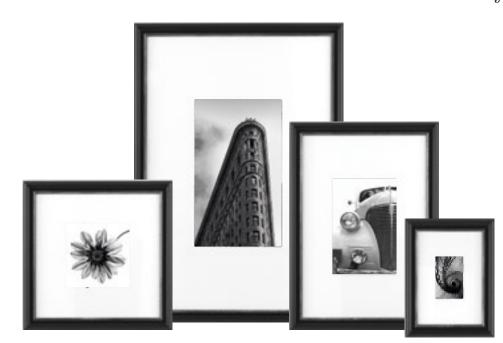

### PICTURES WITH FRAME

Wooden frame with mat black finishing. Two types of profile: silver or old-looking silver. Various subjects.

L 30 H 40 L 50 H 50 L 50 H 70 L 70 H 100