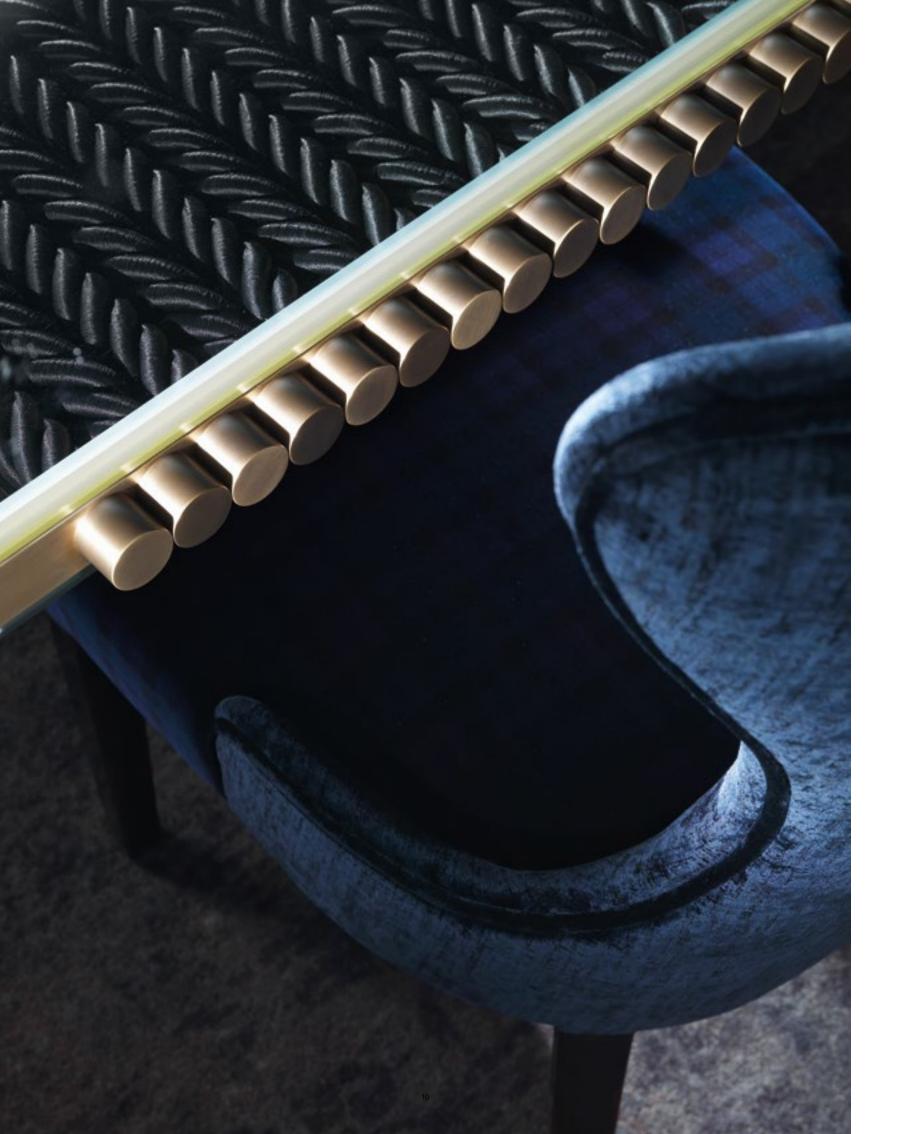

BRICK LANE Dining table

PRETTY Chair

VIPER Chandelier

.

### PRETTY Chair

Structure in beech wood and foam. Upholstery in fabric 17.28 and fabric 17.27. Legs in black lacquered finishing.

L 55 D 65 H 108

VIPER Modular chandelier

Structure in brass. Brushed bronze finishing. Shade in glass. Available in horizontal, vertical and oblique version.

L 210 H 40 (EACH MODULE)

MOORE Sideboard CARROLL Mirror LUTON Applique

Structure in beech wood covered in fabric 17.28 and fabric 17.27. Sahara Noir marble top. Decorative rope. L 230 D 60 H 90.5