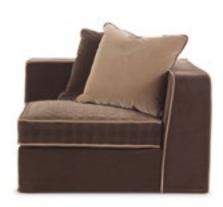

# KING'S CROSS 4-seater sofa Pouf

COLLINS Armchair

MILLER Central table Side table

MATRIX Bookcase

KURT Side table

MILWAUKEE Desk lamp

## KING'S CROSS Pouf

Structure in beech wood and foam. Upholstery in fabric 14.23. Base in black lacquered finishing.

L 110 D 110 H 38

COLLINS Armchair

Structure in beech wood and foam. Upholstery in fabric 14.23. Legs in bronzed brass finishing. L 80 D 90 H 88