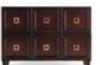

# DAY FURNITURE

Sideboard L **230** D **60** H **90,5** MOORE pag. 16-19

Structure in beech wood covered in fabric 17.28 and fabric 17.27. Sahara Noir marble top. Decorative rope.

TATE pag. 86-89 Sideboard L **220** D **50** H **80** 