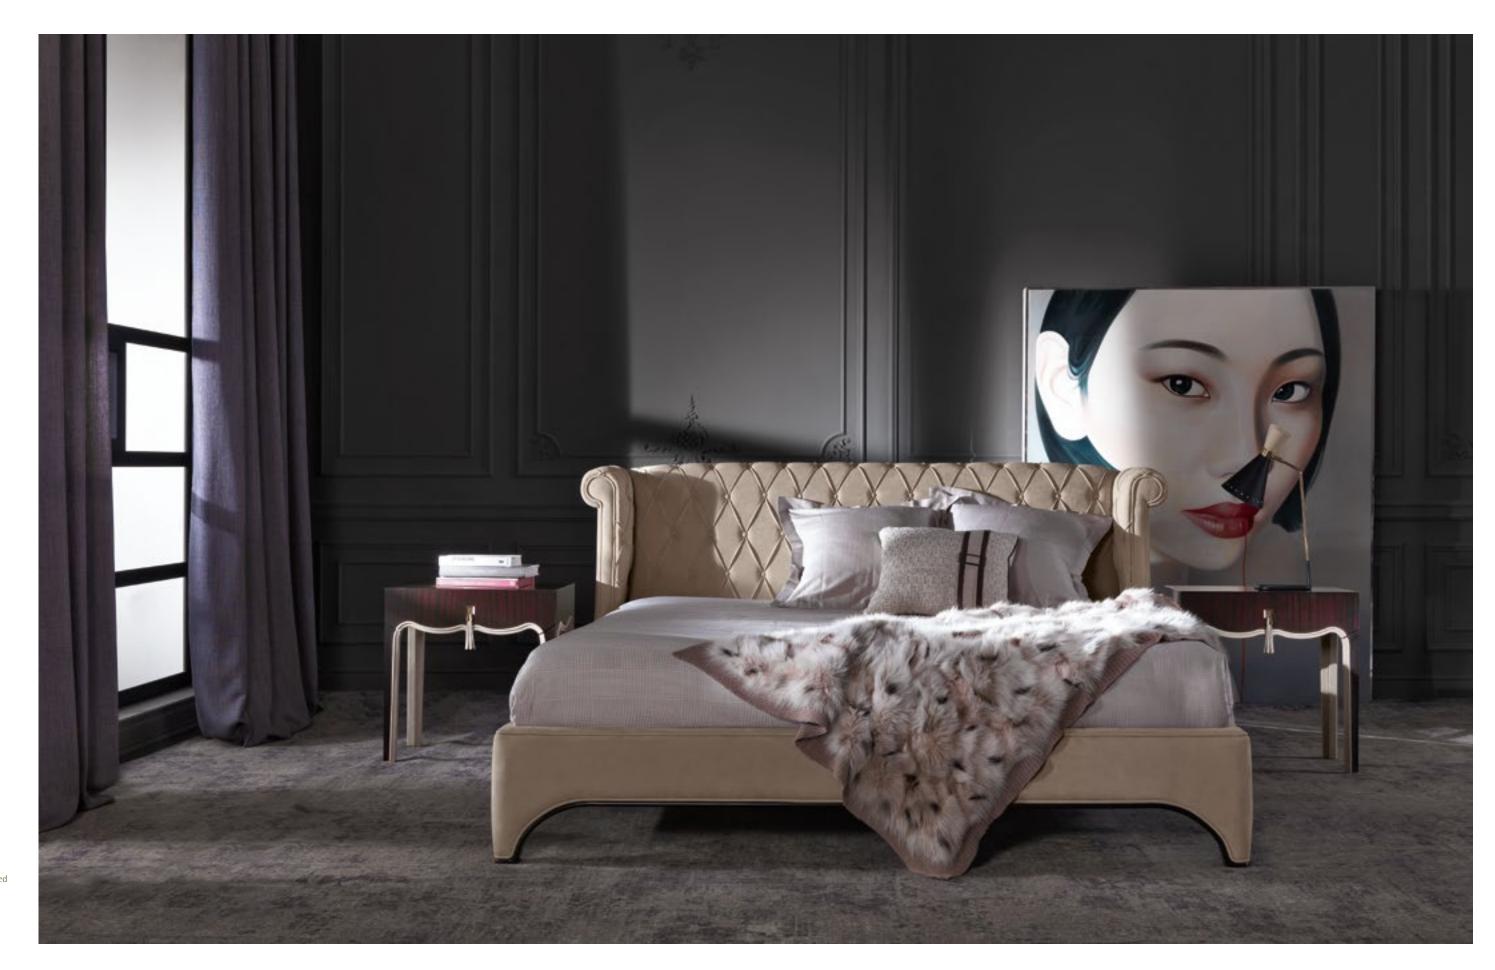

# KIMBERLEY Upholstered bed

Structure in beech wood and foam. Upholstery in leather L.08.01. Legs in mahogany finishing.

For mattress 180 x 200 L 219 D 213 H 142

GREEK KEY WHITE Duvet set LESTER BEIGE Throw

TESSA BEIGE AND WHITE Decorative cushions

INFINITY Night table

Structure in multi-layer poplar.
Outside covered in leather L.08.01.
2 drawers. Glass top.

L 66 D 41 H 65