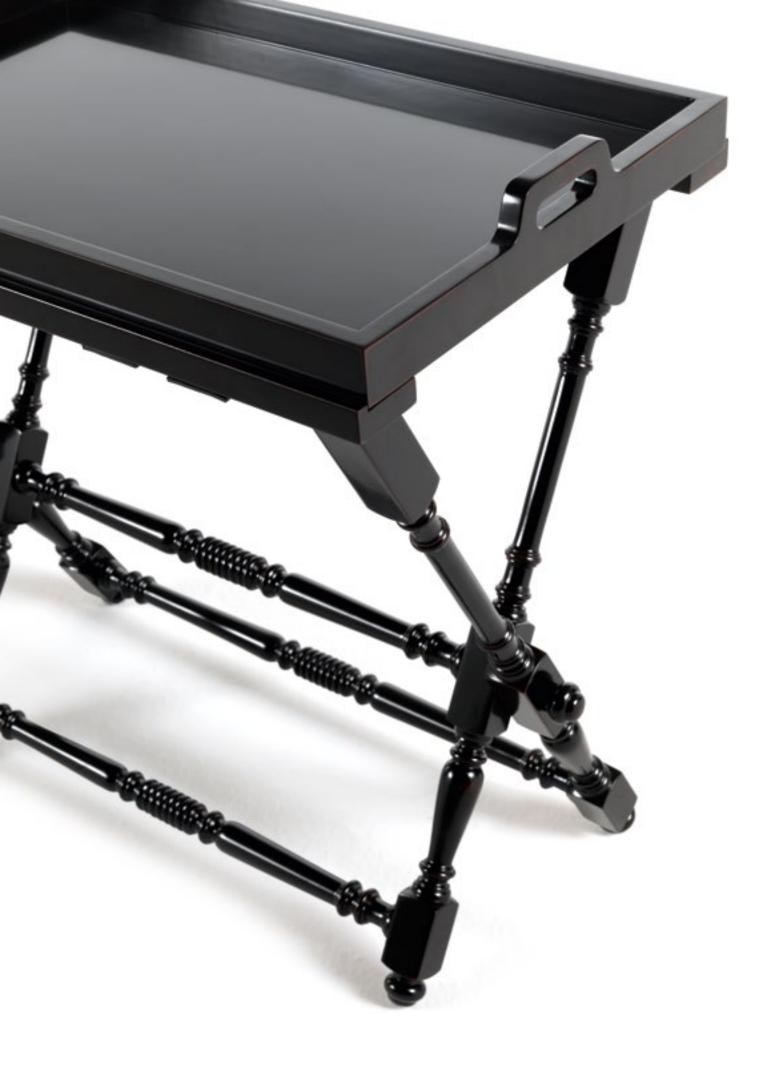

MELROSE Armchair Structure in beech wood and foam. Upholstery in fabric 17.14. Legs in black lacquered finishing. L 80 D 80 H 82

KURT Side table

Structure in mat black steel. Tray in beech wood veneered in horn in glossy finishing.

KURT Side table Structure in mat black steel. Tray in black lacquered finishing. L 55 D 55 H 60

# SIDE / CENTRAL TABLES

| <b>KURT</b> pag. 33-35         | Side table<br>L 55 D 55 н 60        | Structure in mat black steel.<br>Tray in beech wood veneered in<br>horn in glossy finishing.  |   |
|--------------------------------|-------------------------------------|-----------------------------------------------------------------------------------------------|---|
| <b>KURT</b><br>pag. 178-179    | Side table<br>L 55 D 55 H 60        | Structure in mat black steel.<br>Tray in black lacquered finishing.                           |   |
| <b>LAMBERT</b> pag. 140-143    | Central table<br>L 160 D 100 H 43   | Structure in lime wood with polished brass casters. Black lacquered finishing.                |   |
| <b>MAX</b> pag. 158-159        | Side table<br>L 70 D 46 н 73,5      | Structure in lime wood.<br>Mahogany finishing (left) or<br>black lacquered finishing (right). |   |
| MILLER<br>pag. 27, 29, 36      | Side table<br>∟60 D 60 H 53,5       | Structure in brass.<br>Bronzed brass finishing.<br>Marble top.                                |   |
| MILLER<br>pag. 27, 29          | Central table<br>L 140 D 140 H 45,5 | Structure in brass.<br>Bronzed brass finishing.<br>Marble top.                                |   |
| MOSS<br>pag. 37, 60, 62-63     | Side table<br>ø 45 н 65             | Structure in brass.<br>Bronzed brass finishing.                                               | Ī |
| <b>ROYAL</b><br>pag. 64, 68    | Side table<br>L 60 D 60 H 60        | Structure in multi-layer poplar.<br>Mahogany finishing with details in<br>leather L.08.01.    |   |
| <b>ROYAL</b><br>pag. 65, 68-69 | Night table<br>L 130 D 130 н 40     | Structure in multi-layer poplar.<br>Mahogany finishing with details in<br>leather L.08.01.    |   |