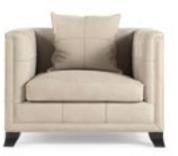

## KING'S CROSS Pouf

Structure in beech wood and foam. Upholstery in fabric 14.23. Base in black lacquered finishing.

L 110 D 110 H 38

COLLINS Armchair

Structure in beech wood and foam. Upholstery in fabric 14.23. Legs in bronzed brass finishing. L 80 D 90 H 88