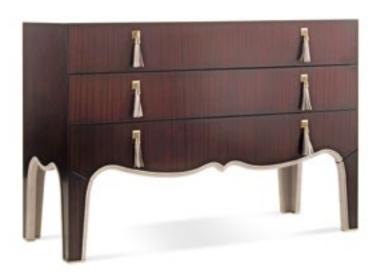

Structure in multi-layer poplar. Mahogany finishing with details in leather L.08.01. 3 drawers. Handle in brass and leather L.08.01.

L 130 D 50 H 89