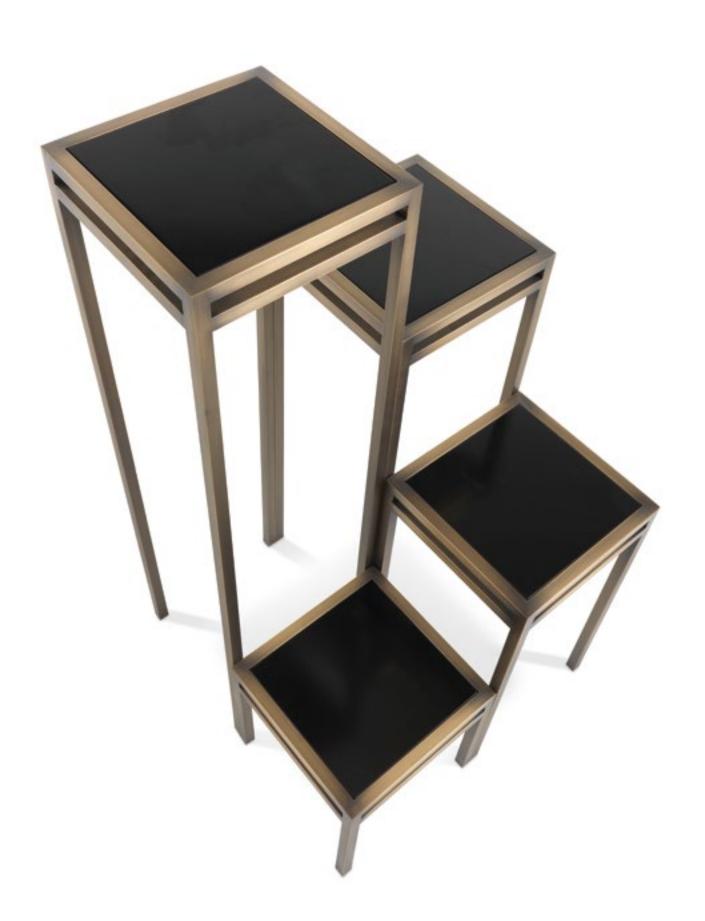

# SIDE / CENTRAL TABLES

| SIDE / CE                      | INTINAL IADELS                                         |                                                                                     |     |
|--------------------------------|--------------------------------------------------------|-------------------------------------------------------------------------------------|-----|
|                                |                                                        |                                                                                     |     |
| <b>ASCOTT</b> pag. 48-49, 58   | Side table<br>Ø 60 H 38,5<br>Ø 60 H 63,5               | Structure in brass.<br>Bronzed brass finishing.<br>Marble top.                      |     |
|                                |                                                        |                                                                                     |     |
| <b>ASCOTT</b> pag. 55, 58      | Central table<br>ø 90 н 38,5<br>ø 140 н 30,5           | Structure in brass.<br>Bronzed brass finishing.<br>Marble top.                      |     |
|                                |                                                        |                                                                                     |     |
| <b>DUO</b> pag. 160-161        | Side tables<br>L 50 D 50 H 65<br>L 40 D 50 H 60        | Pair of stackable tables in beech wood.<br>Black lacquered finishing.               |     |
|                                |                                                        |                                                                                     |     |
| <b>FLAIR</b> pag. 150-151, 155 | Side table<br>L <b>104</b> D <b>60</b> H <b>38</b>     | Structure in wood covered in porcelain gress, travertino finished.                  |     |
|                                |                                                        |                                                                                     |     |
| <b>FLAIR</b> pag. 154-155      | Central table<br>L <b>180</b> D <b>120</b> H <b>30</b> | Structure in wood covered in porcelain gress, travertino finished.                  |     |
|                                |                                                        |                                                                                     |     |
| GREENWICH<br>pag. 216          | Side table<br>Ø 70 H 72                                | Structure in beech wood.<br>Black lacquered finishing.                              |     |
|                                |                                                        |                                                                                     | 111 |
| KAY<br>pag. 211                | Side table<br>L <b>60</b> D <b>60</b> H <b>60</b>      | Structure in multi-layer poplar covered in leather L.06.01. Bronzed steel leg caps. |     |
|                                |                                                        |                                                                                     |     |

**KAY** pag. 154-155

Central table L 138 D 138 н 42 Structure in multi-layer poplar covered in leather L.06.01. Bronzed steel leg caps.