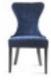

COLLINS

pag. 27, 30-31

Armchair L 80 D 90 H 88 Structure in beech wood and foam. Upholstery in fabric 14.23. Legs in bronzed brass finishing.

## KING'S CROSS Pouf

Structure in beech wood and foam. Upholstery in fabric 14.23. Base in black lacquered finishing.

L 110 D 110 H 38

COLLINS Armchair

Structure in beech wood and foam. Upholstery in fabric 14.23. Legs in bronzed brass finishing. L 80 D 90 H 88