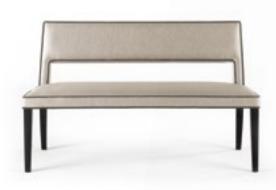

### BENCHES / FOOT-REST / POUF

**ELVIS** 

pag. 201

Bench L 140 D 65 H 85

Pouf

Structure in beech wood and foam. Upholstery in fabric 16.05. Legs in black lacquered finishing.

KING'S CROSS

pag. 27, 29, 36

Structure in beech wood and L 110 D 110 H 38

foam. Upholstery in fabric 14.23. Base in black lacquered finishing.

LINCOLN pag. 121-122 Pouf L **127** D **53** H **45** 

Structure in beech wood and foam. Upholstery in leather L.08.01. Legs in black lacquered finishing