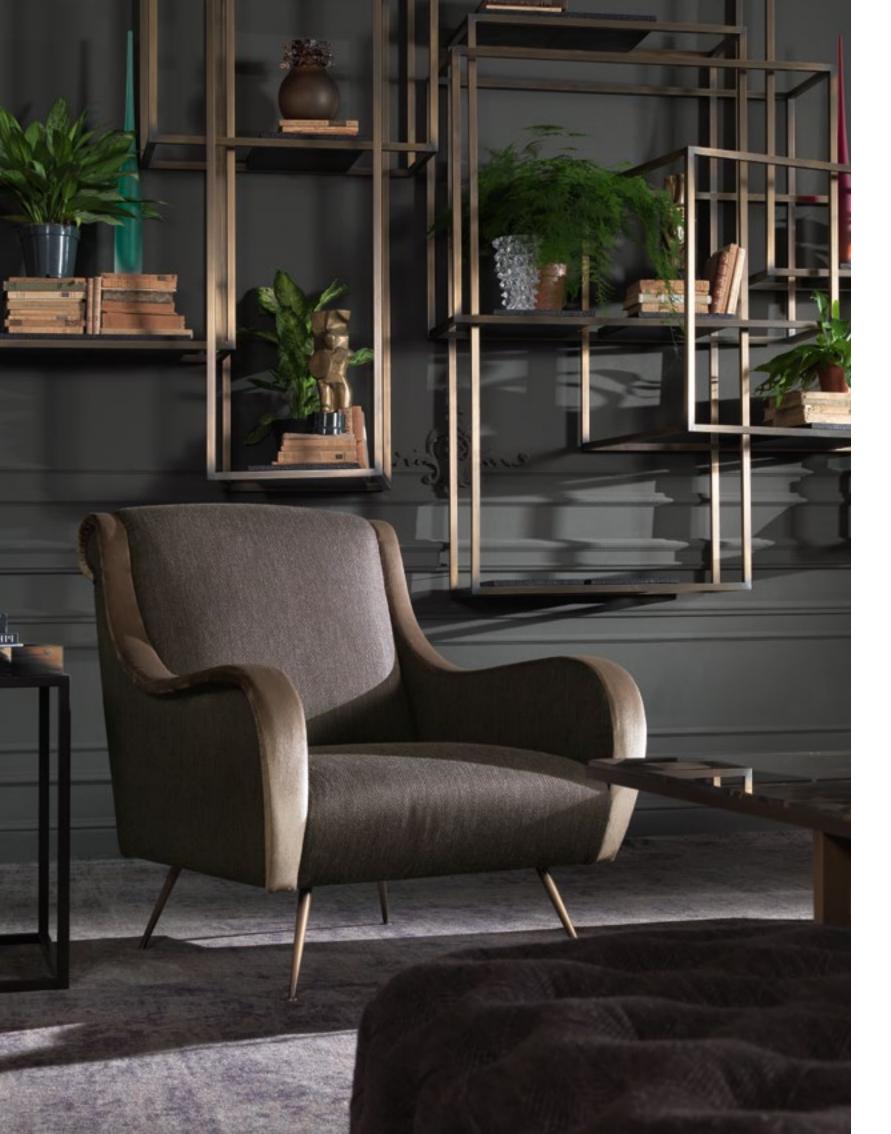

### PRETTY Chair

Structure in beech wood and foam. Upholstery in fabric 17.28 and fabric 17.27. Legs in black lacquered finishing.

L 55 D 65 H 108

VIPER Modular chandelier

Structure in brass. Brushed bronze finishing. Shade in glass. Available in horizontal, vertical and oblique version.