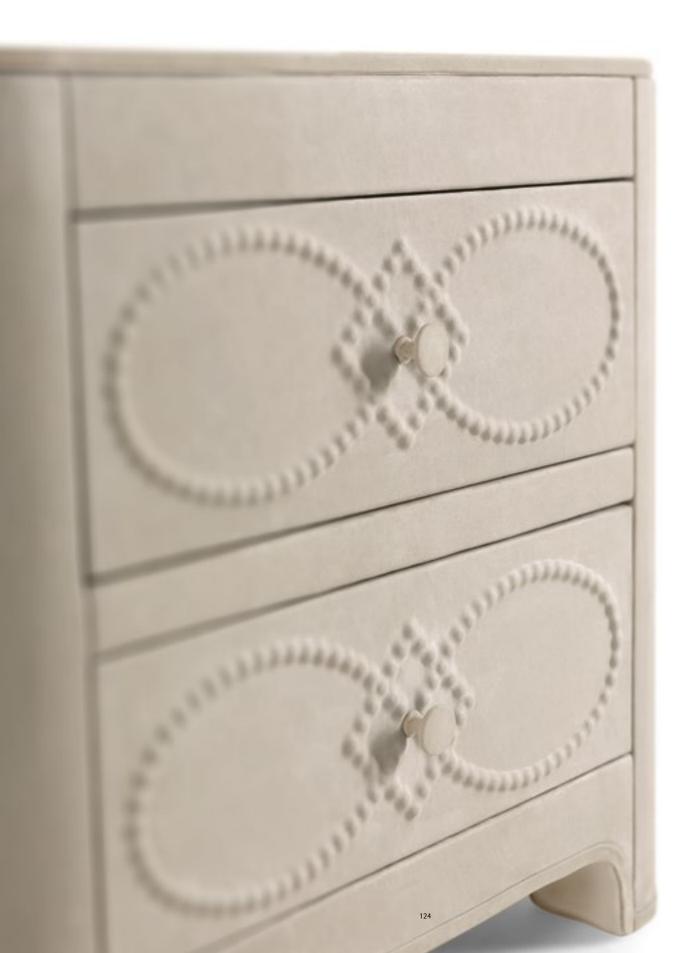

# INFINITY Chest of drawers

Structure in multi-layer poplar. Outside covered in leather L.11.02. 3 drawers. Glass top.

L 130 D 50 H 85

#### INFINITY Chest of drawers

Structure in multi-layer poplar. Outside covered in leather L.08.01. 3 drawers. Glass top.

L 130 D 50 H 85

INFINITY

L 66 D 41 H 65 pag. 120-121, 124-125

Chest of drawers

Structure in multi-layer poplar. Outside covered in leather L.08.01.

2 drawers. Glass top.

INFINITY

L 130 D 50 H 85 pag. 100, 102, 125

Structure in multi-layer poplar. Outside covered in leather L.11.02 (left). Outside covered in leather L.08.01 (right).