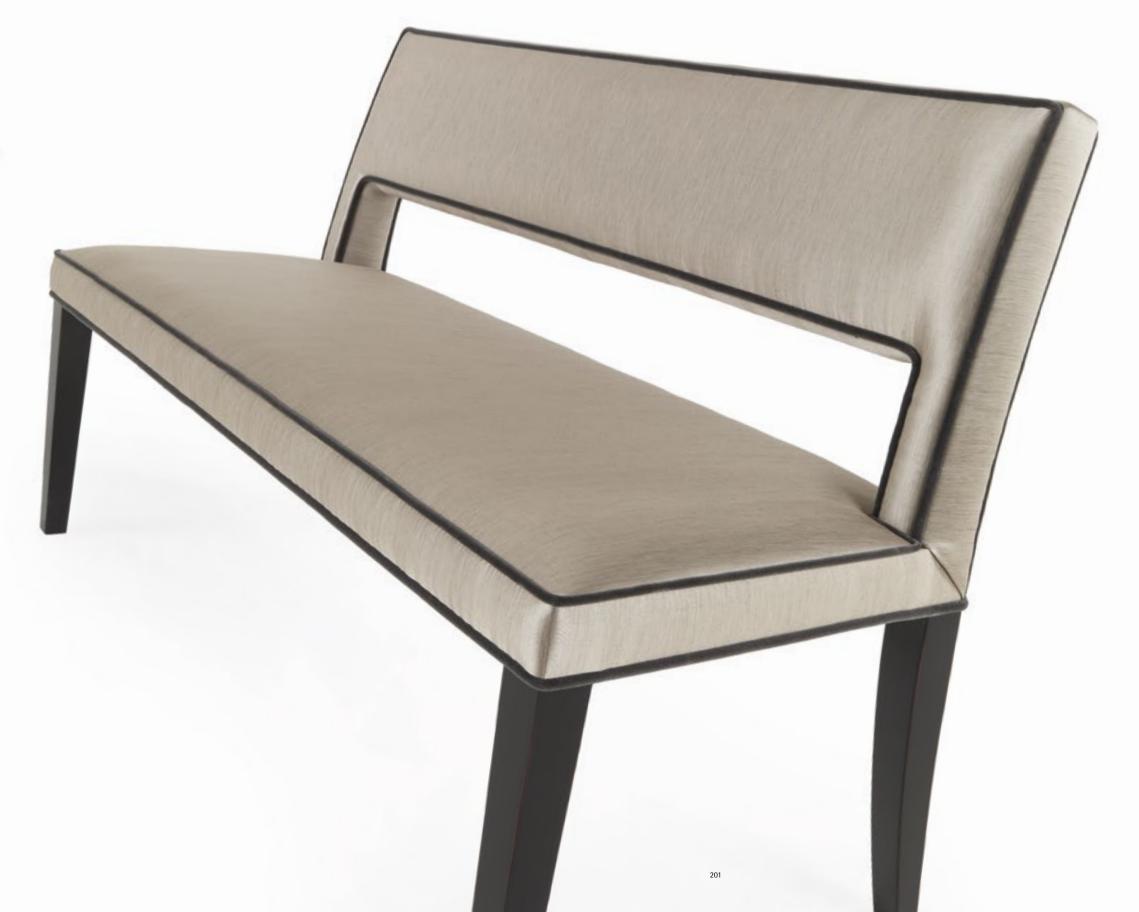

### BENCHES / FOOT-REST / POUF

**ELVIS** 

pag. 201

Bench L 140 D 65 H 85

Pouf

Structure in beech wood and foam. Upholstery in fabric 16.05. Legs in black lacquered finishing.

KING'S CROSS

pag. 27, 29, 36

Structure in beech wood and L 110 D 110 H 38

foam. Upholstery in fabric 14.23. Base in black lacquered finishing.

LINCOLN pag. 121-122 Pouf L **127** D **53** H **45** 

Structure in beech wood and foam. Upholstery in leather L.08.01. Legs in black lacquered finishing