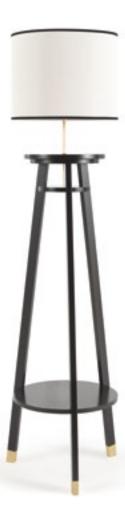

#### WATSON Floor lamp

Structure in wood. Black lacquered finishing. Shade in ivory satin. Tips in brass.

Ø 60 H 185