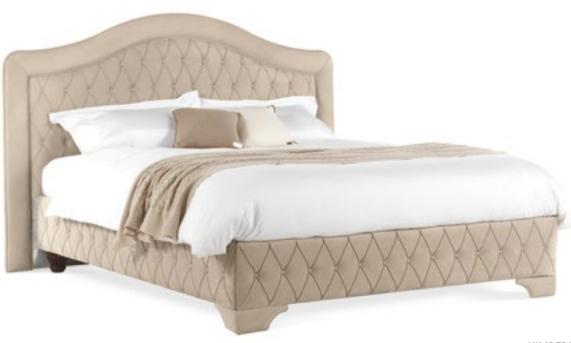

# KIMBERLEY Upholstered bed

Structure in beech wood and foam. Upholstery in leather L.08.01. Legs in mahogany finishing.

For mattress 180 x 200 L 219 D 213 H 142

GREEK KEY WHITE Duvet set LESTER BEIGE Throw