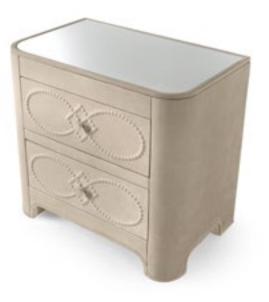

# INFINITY Chest of drawers

Structure in multi-layer poplar. Outside covered in leather L.11.02. 3 drawers. Glass top.

L 130 D 50 H 85

#### INFINITY Chest of drawers

Structure in multi-layer poplar. Outside covered in leather L.08.01. 3 drawers. Glass top.

L 130 D 50 H 85

INFINITY

L 66 D 41 H 65 pag. 120-121, 124-125

Chest of drawers

Structure in multi-layer poplar. Outside covered in leather L.08.01.

2 drawers. Glass top.

INFINITY

L 130 D 50 H 85 pag. 100, 102, 125

Structure in multi-layer poplar. Outside covered in leather L.11.02 (left). Outside covered in leather L.08.01 (right).