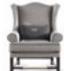

# ARMCHAIRS

| NORMA<br>pag. 209          | Armchair<br>L <b>69</b> D <b>63</b> H <b>90</b>  | Structure in beech wood and foam.<br>Upholstery in fabric 16.02.<br>Legs in black lacquered finishing<br>with polished brass casters. |                           | 17 |
|----------------------------|--------------------------------------------------|---------------------------------------------------------------------------------------------------------------------------------------|---------------------------|----|
| PEGGY<br>pag. 136, 138-139 | Armchair<br>L <b>87</b> D <b>87</b> H <b>86</b>  | Structure in beech wood and foam. Upholstery in fabric 16.01 (for structure) and fabric 16.02 (for cushions).                         | CHANEL Decorative cushion |    |
| <b>RUBIK</b><br>pag. 78-79 | Armchair<br>L <b>80</b> D <b>100</b> H <b>74</b> | Structure in beech wood and foam. Upholstery in fabric 14.02, 14.16, 14.18, 14.25.                                                    |                           |    |
| THEA<br>pag. 184, 188-189  | Armchair<br>L <b>85</b> D <b>70</b> H <b>80</b>  | Structure in beech wood and foam.<br>Upholstery in fabric 16.03.<br>Legs in black lacquered finishing.                                |                           |    |