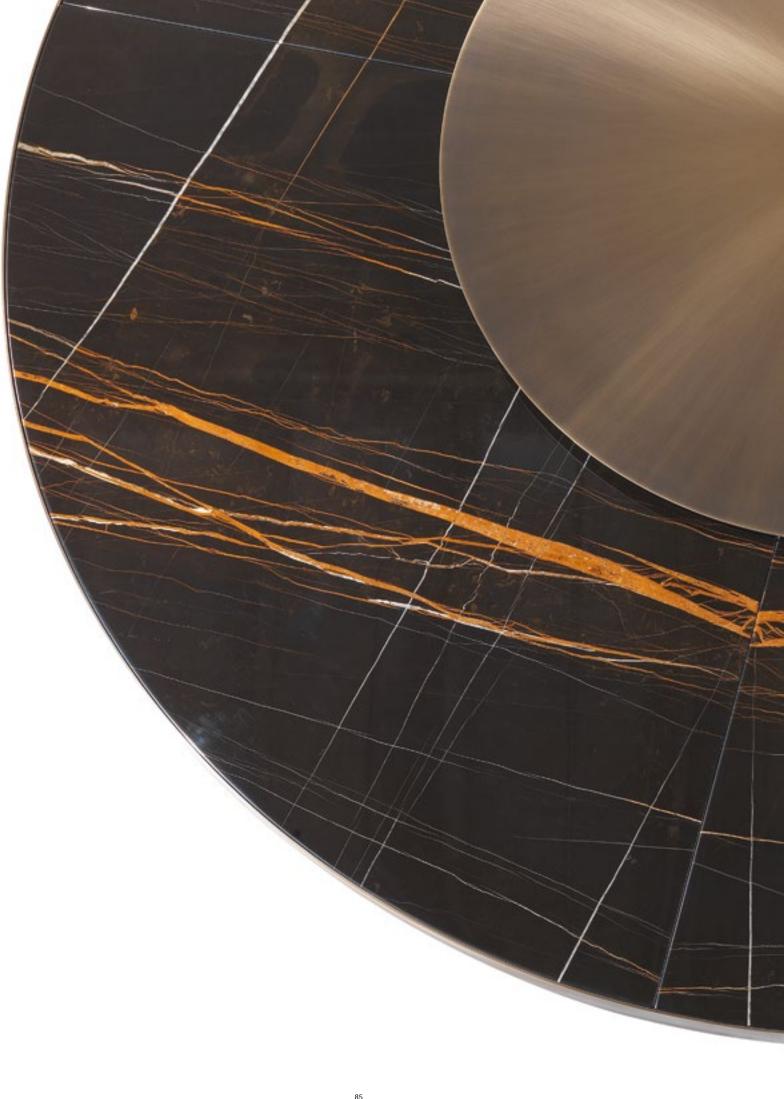

82

MAYFAIR Dining table

Structure in beech wood with top in marble Sahara Noir. Available with or without lazy susan in bronzed brass. Legs in black lacquered finishing with details in bronzed brass finishing.