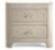

# INFINITY Chest of drawers

Structure in multi-layer poplar. Outside covered in leather L.11.02. 3 drawers. Glass top.

L 130 D 50 H 85

#### INFINITY Chest of drawers

Structure in multi-layer poplar. Outside covered in leather L.08.01. 3 drawers. Glass top.

L 130 D 50 H 85

INFINITY

L 66 D 41 H 65 pag. 120-121, 124-125

Chest of drawers

Structure in multi-layer poplar. Outside covered in leather L.08.01.

2 drawers. Glass top.

INFINITY

L 130 D 50 H 85 pag. 100, 102, 125

Structure in multi-layer poplar. Outside covered in leather L.11.02 (left). Outside covered in leather L.08.01 (right).