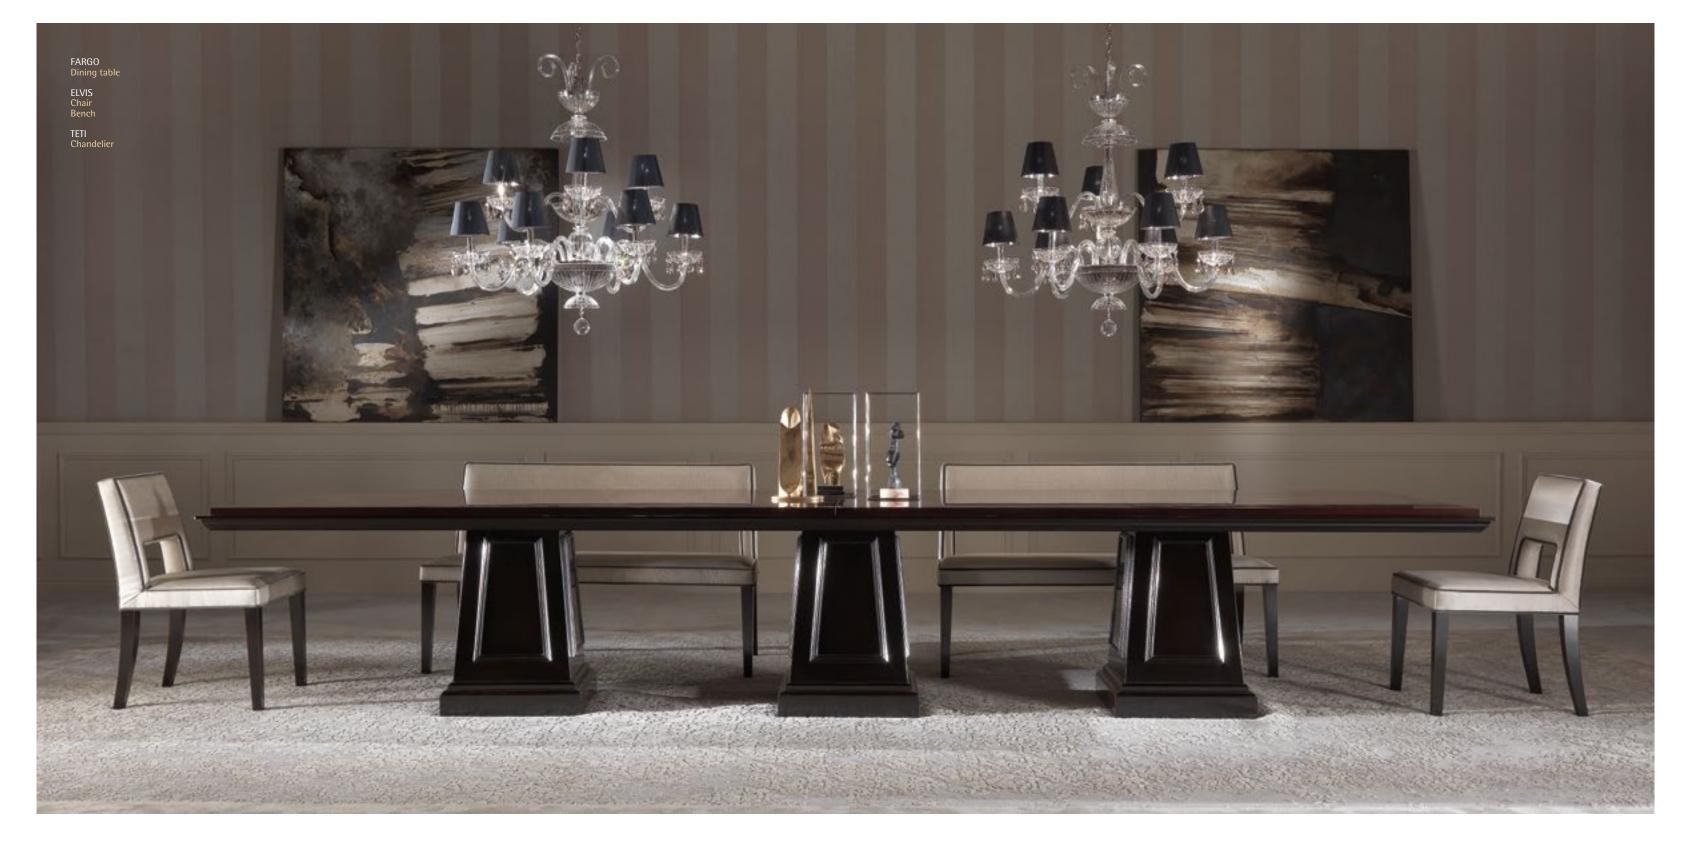

### DINING TABLES

Dining table L 500 D 130 H 78 **BRICK LANE** pag. 12-13

Structure in multy-layer poplar (base) ang glass (top). Details in rope and brushed brass.

**BRICK LANE** 

Dining table L 300 D 120 H 75 pag. 8-9

Structure in multy-layer

poplar (base) ang glass (top). Details in rope and brushed brass.

**FARGO** 

pag. 196-199

Dining table 3 bases L 450 D 120 H 75 Dining table 2 bases L 300 D 120 H 75

Bases in lime wood. Black lacquered finishing. Glossy mahogany top.