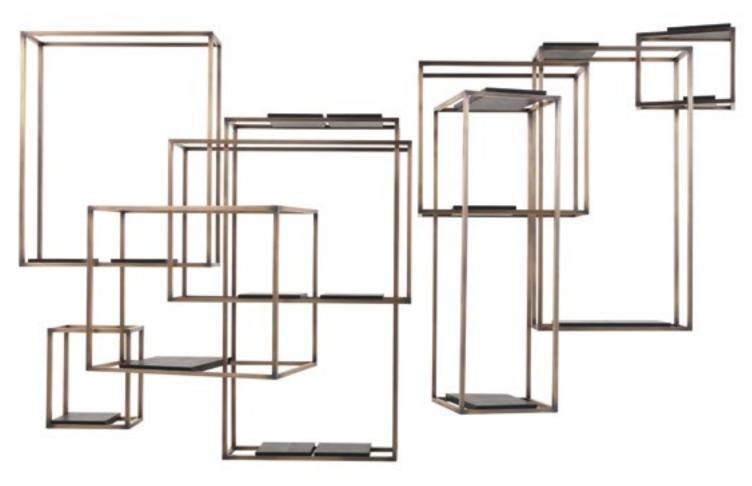

# BOOKCASES

| <b>EVA</b><br>pag. 185, 190-191   | Bookcase<br>ь 105 р 38 н 225                                                 | Structure in beech wood.<br>Black lacquered finishing.                                         |  |  |
|-----------------------------------|------------------------------------------------------------------------------|------------------------------------------------------------------------------------------------|--|--|
| <b>EVA_1</b><br>pag. 192-193      | Bookcase with doors<br>L 105 D 38 H 225                                      | Structure in beech wood, mahogany finishing.<br>Doors in bronzed wood finishing.               |  |  |
| <b>KAY</b><br>pag. 210            | Bookcase<br>L 90 D 40 H 220                                                  | Structure in multi-layer poplar<br>covered in leather L.06.01.<br>Bronzed steel leg caps.      |  |  |
| <b>JESSE</b><br>pag. 162, 170-173 | Modular bookcase<br>L 323 D 48 H 240<br>L 225 D 48 H 240<br>L 130 D 48 H 240 | Structure in mahogany.<br>Shelves in black lacquered finishing.<br>Tie-rods in brass.          |  |  |
| MATRIX<br>pag. 24-25, 40-43       | Bookcase<br>L <b>335</b> р <b>51</b> н <b>205</b>                            | Structure in brass or iron.<br>Shelves covered in leather L.06.01.<br>Bronzed brass finishing. |  |  |