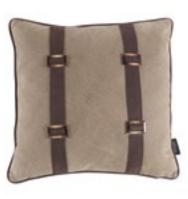

# SOFAS

| Modular sofa<br>L <b>304</b> в <b>107</b> н <b>67</b>   | Structure in beech wood and foam.<br>Upholstery and back cushions in<br>technical fabric 17.01. Metal feet in<br>brushed nickel finishing.                  | CONEY<br>TRIX<br>Decorative cushions                                                                            |                                                                                                                                                                                                                                                                                                                                                                                                                                                                                                                                                                                                                                                                                                                                                                                                                                                                                                                                                                                                                                                                                                                                                                                                                                                                                                                                                                                                |
|---------------------------------------------------------|-------------------------------------------------------------------------------------------------------------------------------------------------------------|-----------------------------------------------------------------------------------------------------------------|------------------------------------------------------------------------------------------------------------------------------------------------------------------------------------------------------------------------------------------------------------------------------------------------------------------------------------------------------------------------------------------------------------------------------------------------------------------------------------------------------------------------------------------------------------------------------------------------------------------------------------------------------------------------------------------------------------------------------------------------------------------------------------------------------------------------------------------------------------------------------------------------------------------------------------------------------------------------------------------------------------------------------------------------------------------------------------------------------------------------------------------------------------------------------------------------------------------------------------------------------------------------------------------------------------------------------------------------------------------------------------------------|
| Modular sofa<br>L 304 D 107 H 67                        | Structure in beech wood and foam. Upholstery in fabric 16.12 (for structure) and fabric 16.13 (for seat cushions).                                          |                                                                                                                 |                                                                                                                                                                                                                                                                                                                                                                                                                                                                                                                                                                                                                                                                                                                                                                                                                                                                                                                                                                                                                                                                                                                                                                                                                                                                                                                                                                                                |
| 3-seater sofa<br>L <b>270</b> D <b>98</b> H <b>95</b>   | Structure in beech wood and foam.<br>Upholstery in fabric 16.04.<br>Legs in black lacquered finishing.                                                      |                                                                                                                 |                                                                                                                                                                                                                                                                                                                                                                                                                                                                                                                                                                                                                                                                                                                                                                                                                                                                                                                                                                                                                                                                                                                                                                                                                                                                                                                                                                                                |
| 3-seater sofa<br>L <b>274</b> D <b>112</b> H <b>82</b>  | Structure in beech wood and foam.<br>Upholstery in fabric 17.22.<br>Details in bronzed brass finishing.                                                     | CONEY<br>Decorative cushions                                                                                    |                                                                                                                                                                                                                                                                                                                                                                                                                                                                                                                                                                                                                                                                                                                                                                                                                                                                                                                                                                                                                                                                                                                                                                                                                                                                                                                                                                                                |
|                                                         |                                                                                                                                                             |                                                                                                                 |                                                                                                                                                                                                                                                                                                                                                                                                                                                                                                                                                                                                                                                                                                                                                                                                                                                                                                                                                                                                                                                                                                                                                                                                                                                                                                                                                                                                |
| 3-seater sofa<br>L <b>274</b> в <b>112</b> н <b>82</b>  | Structure in beech wood and foam.<br>Upholstery in leather L.02.05 and<br>fabric 14.29. Details in bronzed brass<br>finishing.                              | CONEY<br>MILTON<br>Decorative cushions                                                                          |                                                                                                                                                                                                                                                                                                                                                                                                                                                                                                                                                                                                                                                                                                                                                                                                                                                                                                                                                                                                                                                                                                                                                                                                                                                                                                                                                                                                |
| 4-seater sofa<br>L 300 D 116 н 71                       | Structure in beech wood and foam.<br>Upholstery in leather (antique<br>Nabuk) L.11.01. Legs in black<br>lacquered finishing.                                | KALLIO<br>Decorative cushions                                                                                   |                                                                                                                                                                                                                                                                                                                                                                                                                                                                                                                                                                                                                                                                                                                                                                                                                                                                                                                                                                                                                                                                                                                                                                                                                                                                                                                                                                                                |
| 3-seaters sofa<br>L <b>290</b> D <b>105</b> H <b>90</b> | Structure in beech wood and foam.<br>Base and frame in black lacquered<br>finishing. Upholstery in fabric 16.14.                                            | ALAMEDA BLACK BURLESQUE SMALL CHEVRON LARGE BLACK LOGO BLACK LOGO BOLD STRIPES BLACK Decorative cushions        |                                                                                                                                                                                                                                                                                                                                                                                                                                                                                                                                                                                                                                                                                                                                                                                                                                                                                                                                                                                                                                                                                                                                                                                                                                                                                                                                                                                                |
| 2-seater sofa<br>L 162 D 90 н 88                        | Structure in beech wood and foam.<br>Upholstery in fabric 16.01<br>(for structure) and fabric 16.02<br>(for cushions).                                      | CHANEL<br>Decorative cushion                                                                                    |                                                                                                                                                                                                                                                                                                                                                                                                                                                                                                                                                                                                                                                                                                                                                                                                                                                                                                                                                                                                                                                                                                                                                                                                                                                                                                                                                                                                |
|                                                         | Modular sofa L 304 D 107 H 67  Modular sofa L 304 D 107 H 67  3-seater sofa L 270 D 98 H 95  3-seater sofa L 274 D 112 H 82  4-seater sofa L 300 D 116 H 71 | Upholstery and back cushions in technical fabric 17.01. Metal feet in brushed nickel finishing.    Modular sofa | Upholstery and back cushions in technical fabric 17.01. Metal feet in brushed nickel finishing.  Modular sofa L 304 o 107 ± 67  Structure in beech wood and foam. Upholstery in fabric 18.13 (for seat cushions).  3-seater sofa Upholstery in fabric 16.04. Legs in black lacquered finishing.  Structure in beech wood and foam. Upholstery in fabric 17.22. Details in bronzed brass finishing.  CONEY Decorative cushions  Structure in beech wood and foam. Upholstery in fabric 17.22. Details in bronzed brass finishing.  Structure in beech wood and foam. Upholstery in leather L2.05 and fabric 18.29. Details in bronzed brass finishing.  Structure in beech wood and foam. Upholstery in leather L2.05 and fabric 18.29. Details in bronzed brass finishing.  Structure in beech wood and foam. Upholstery in leather (antique Nabuk) L11.01. Legs in black lacquered finishing.  Structure in beech wood and foam. Upholstery in fabric 16.14.  Structure in beech wood and foam. Upholstery in fabric 16.14.  Structure in beech wood and foam. Upholstery in fabric 16.14.  Structure in beech wood and foam. Upholstery in fabric 16.14.  Structure in beech wood and foam. Upholstery in fabric 16.01 (for structure) dark lacquered finishing.  Structure in beech wood and foam. Upholstery in fabric 16.01 (for structure) dark fabric 16.02 (CHANEL Decorative cushions |