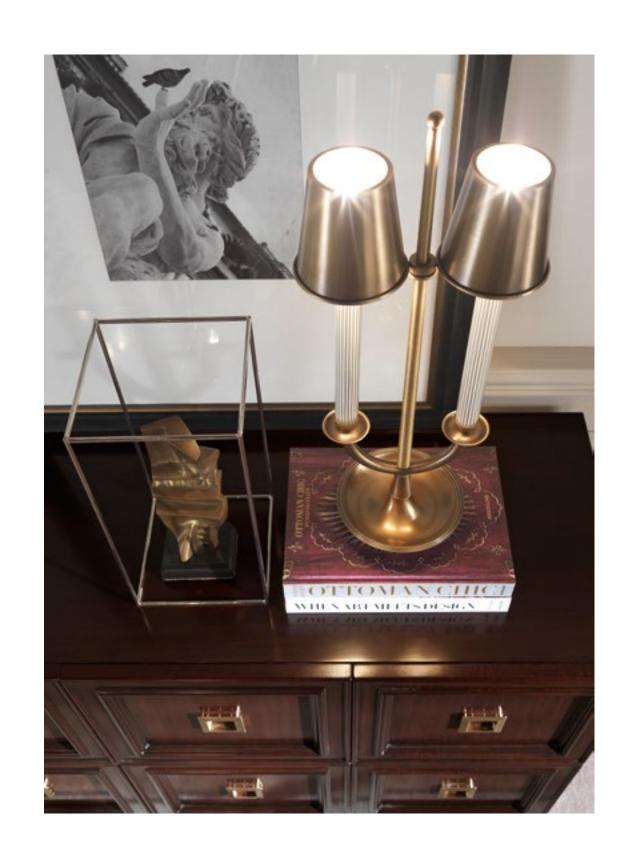

L 210 H 40 (EACH MODULE)

MOORE Sideboard CARROLL Mirror LUTON Applique

Structure in beech wood covered in fabric 17.28 and fabric 17.27. Sahara Noir marble top. Decorative rope. L 230 D 60 H 90.5

## CARROLL Mirror

Structure in multy-layer poplar with natural mirror covered in leather L.02.05. Details in brass. Ø 200

LUTON
Applique
Structure in brass.
Bronze brass finishing.
Led lights.
L 14 D 5 H 130