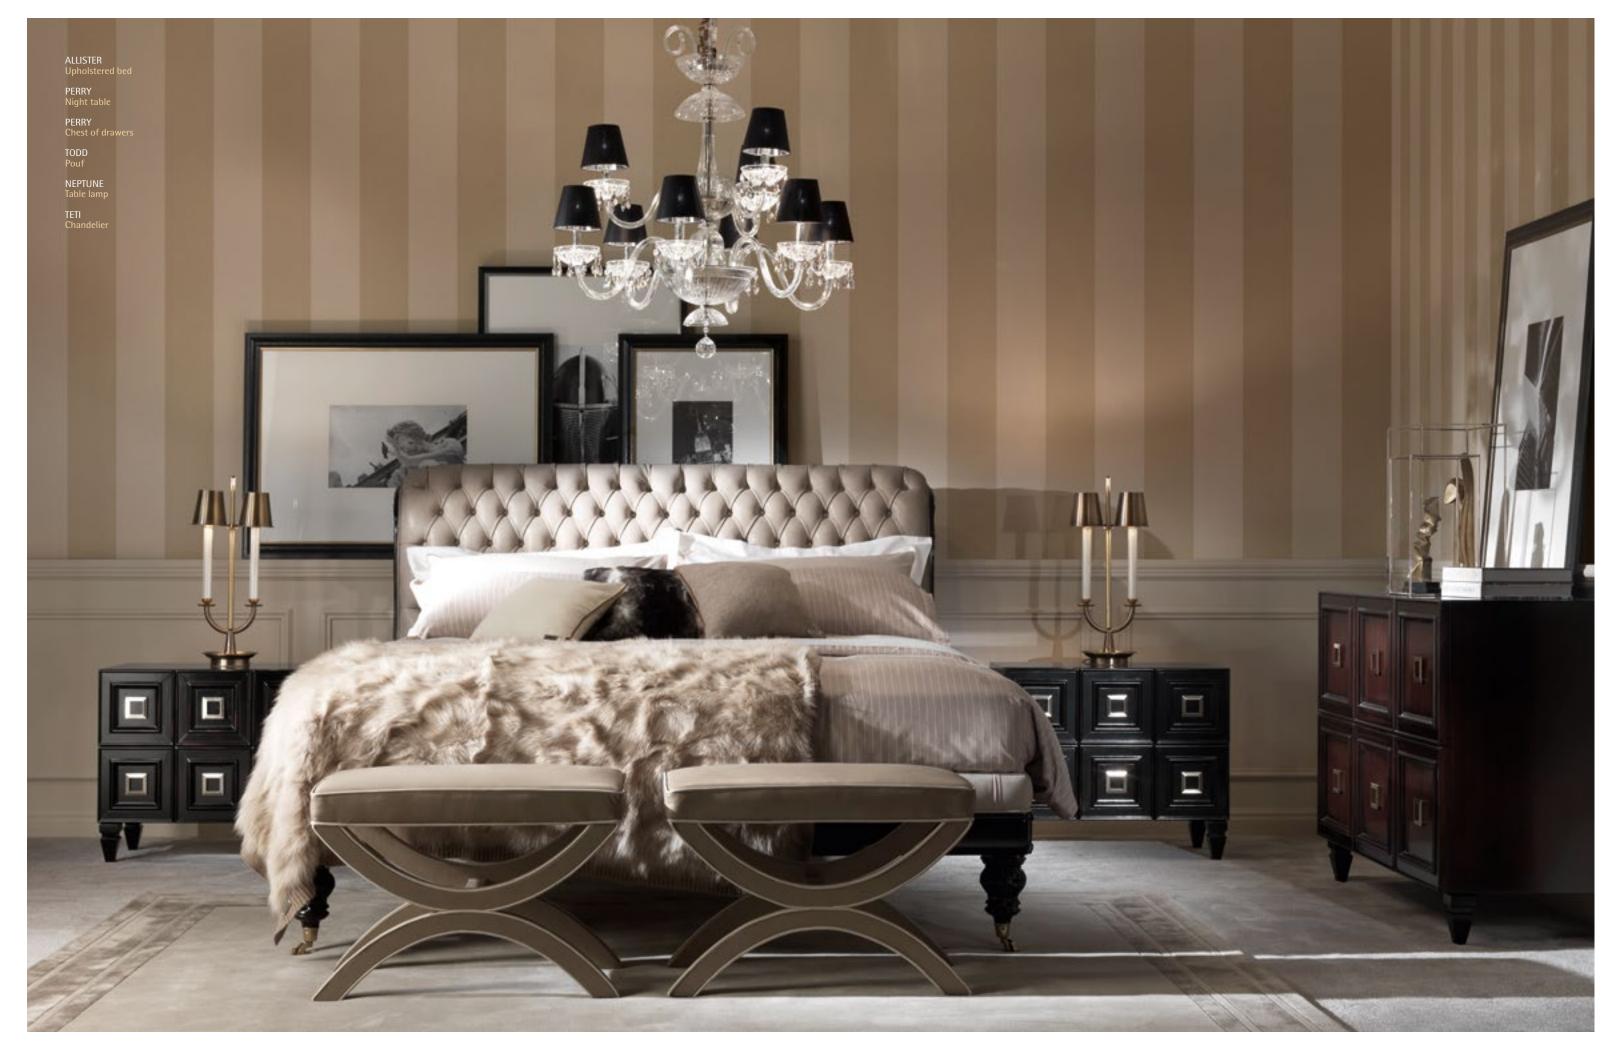

# BRADMORE Upholstered bed

Structure in beech wood and foam. Upholstery in leather L.08.01. Frame in black lacquered finishing.

For mattress 180 x 200 L 206 D 237 H 104

GALLES GREY Duvet set CHEVRON BEIGE Pillow cases

WAHI Decorative cushion

ROYAL Night table

Structure in multi-layer poplar. Mahogany finishing with details in leather L.08.01. 1 drawer. Handle in brass and leather L.08.01. L 60 D 40 H 60

ROYAL Chest of drawers