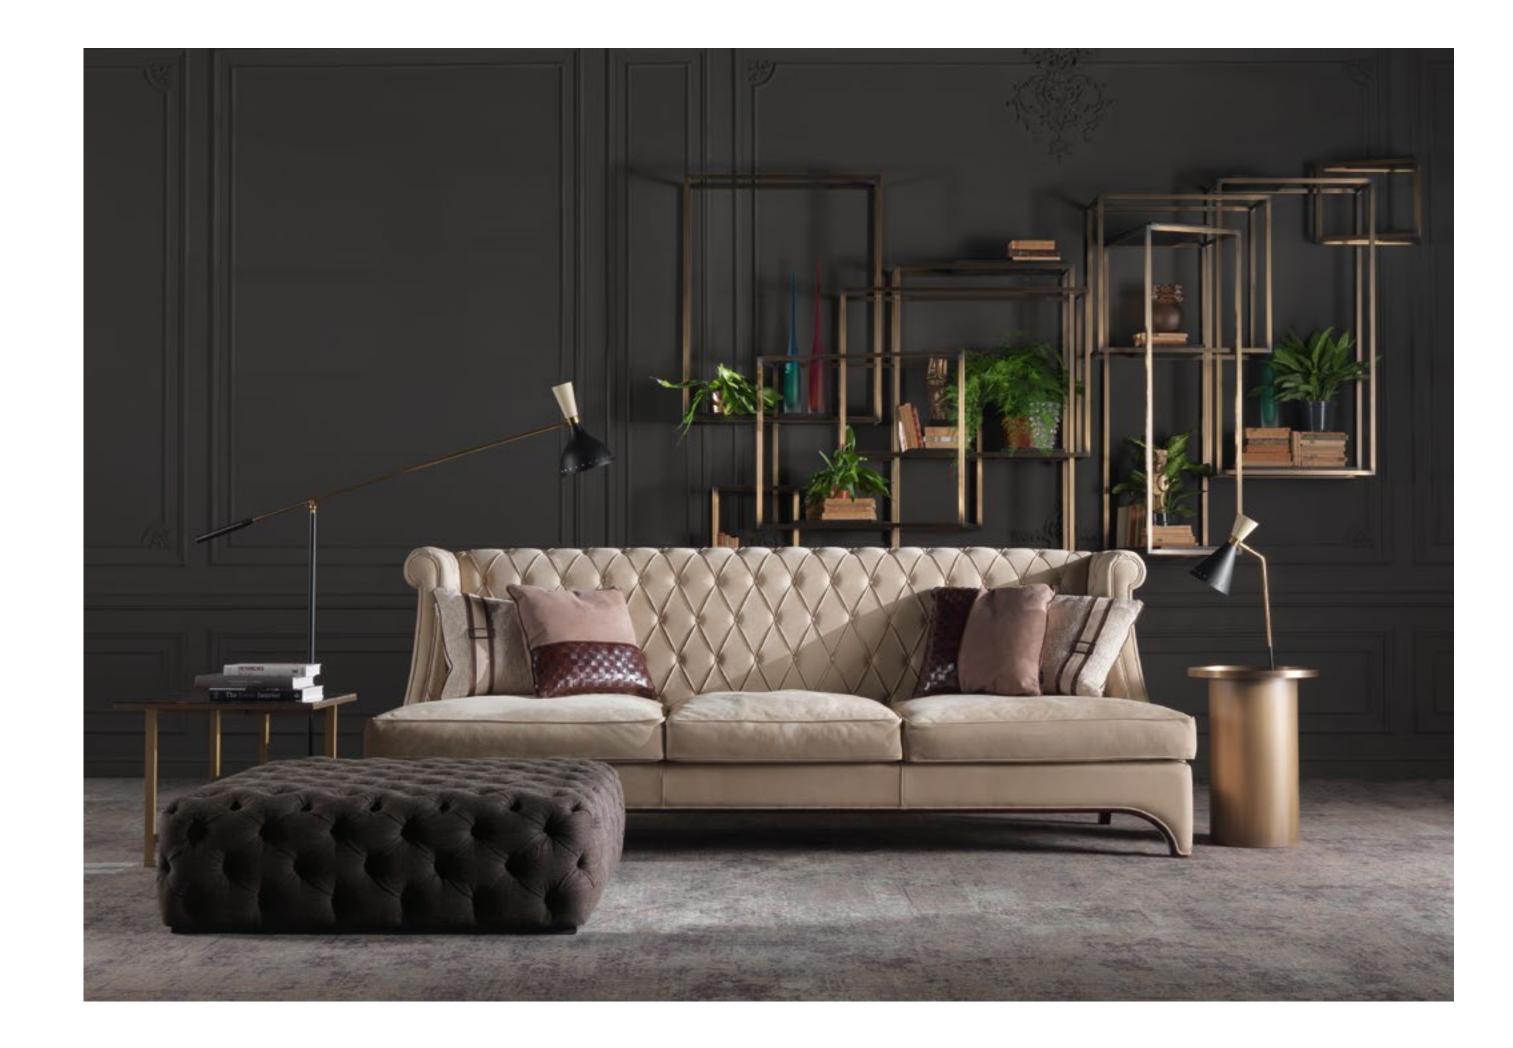

## KING'S CROSS 4-seater sofa

Structure in beech wood and foam. Upholstery in leather (antique Nabuk) L.11.01. Legs in black lacquered finishing.

> KALLIO Decorative cushions

L 300 D 116 H 71

MILLER Side/Central tables

Structure in brass. Bronzed brass finishing. Black and Gold marble top.

L 60 D 60 H 53,5 L 140 D 140 H 45,5