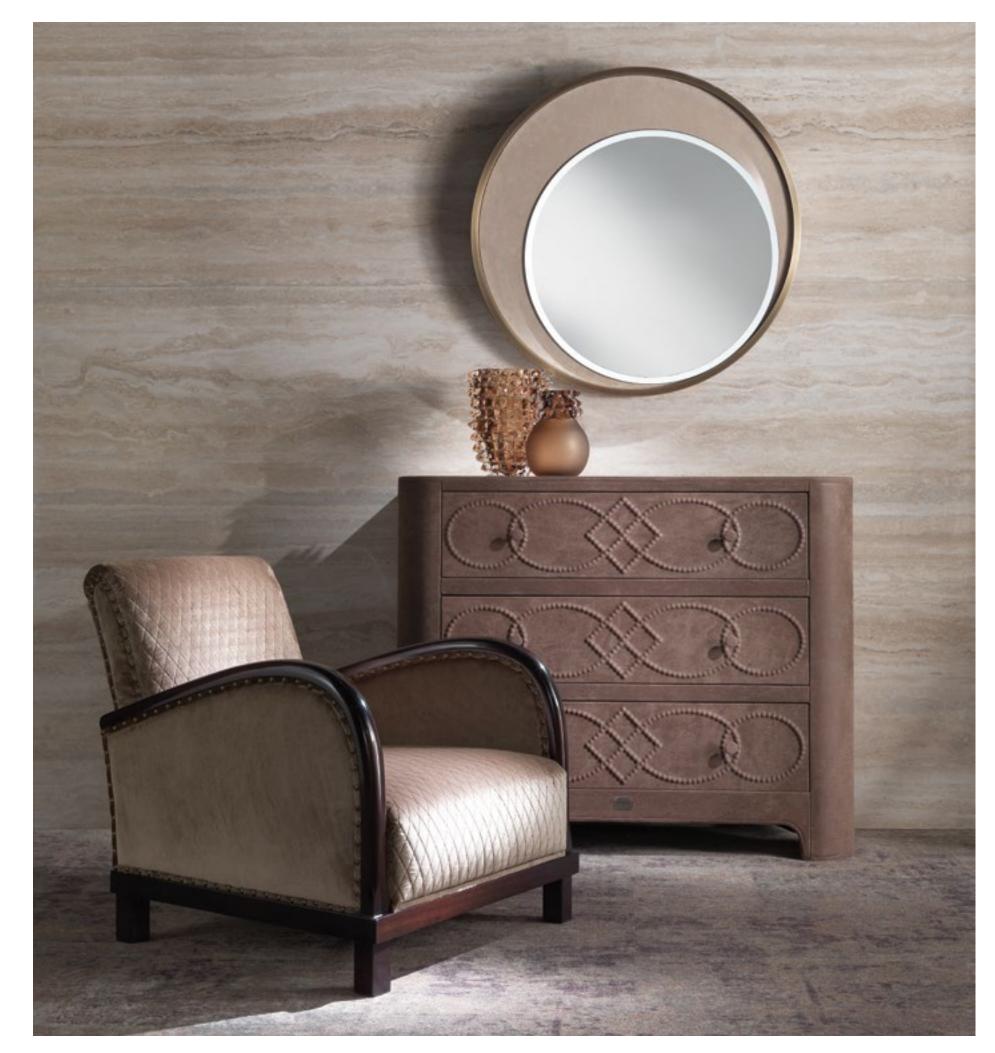

L 210 H 40 (EACH MODULE)

MOORE Sideboard CARROLL Mirror LUTON Applique

Structure in beech wood covered in fabric 17.28 and fabric 17.27. Sahara Noir marble top. Decorative rope. L 230 D 60 H 90.5

## CARROLL Mirror

Structure in multy-layer poplar with natural mirror covered in leather L.02.05. Details in brass. Ø 200

LUTON
Applique
Structure in brass.
Bronze brass finishing.
Led lights.
L 14 D 5 H 130