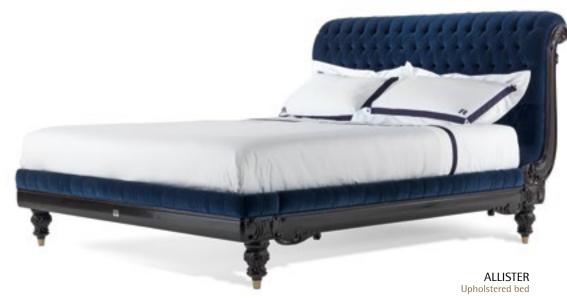

## ALLISTER Dormeuse

Structure in beech wood and foam. Upholstery in leather L.07.01. Legs and frame in black lacquered finishing with polished brass casters.

L 205 D 86 H 121

MELVIN Armchair

Structure in beech wood and foam. Upholstery in fabric 14.30. Legs in black lacquered finishing. L 84 D 90 H 85

#### DORMEUSES

ALLISTER pag. 206-207 Dormeuse L **205** D **86** H **121** 

Structure in beech wood and foam. Upholstery in leather L07.01. Legs and frame in black lacquered finishing with polished brass casters.