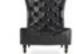

L 60 D 60 H 60 L 130 D 130 H 40

CARDIFF Armchair MILWAUKEE Floor lamp

72

CARDIFF Armchair Structure in beech wood and foam. Upholstery in leather L.02.05. Legs in black lacquered finishing. Ornamental metal nailheads. L 80 D 88 H 86

**CARDIFF** 

pag. 70-73

L 80 D 88 H 86

Structure in beech wood and foam. Armchair Upholstery in leather L.02.05. Legs in black lacquered finishing. Ornamental metal nailheads.

CLARK pag. 166-167

Armchair L 104 D 95 H 84 Structure in beech wood and foam. Upholstery in fabric 14.02. Base in black lacquered finishing.