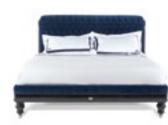

## KING'S CROSS 4-seater sofa

Structure in beech wood and foam. Upholstery in leather (antique Nabuk) L.11.01. Legs in black lacquered finishing.

> KALLIO Decorative cushions

L 300 D 116 H 71

MILLER Side/Central tables