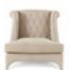

### PRETTY Chair

Structure in beech wood and foam. Upholstery in fabric 17.28 and fabric 17.27. Legs in black lacquered finishing.

L 55 D 65 H 108

VIPER Modular chandelier

Structure in brass. Brushed bronze finishing. Shade in glass. Available in horizontal, vertical and oblique version.