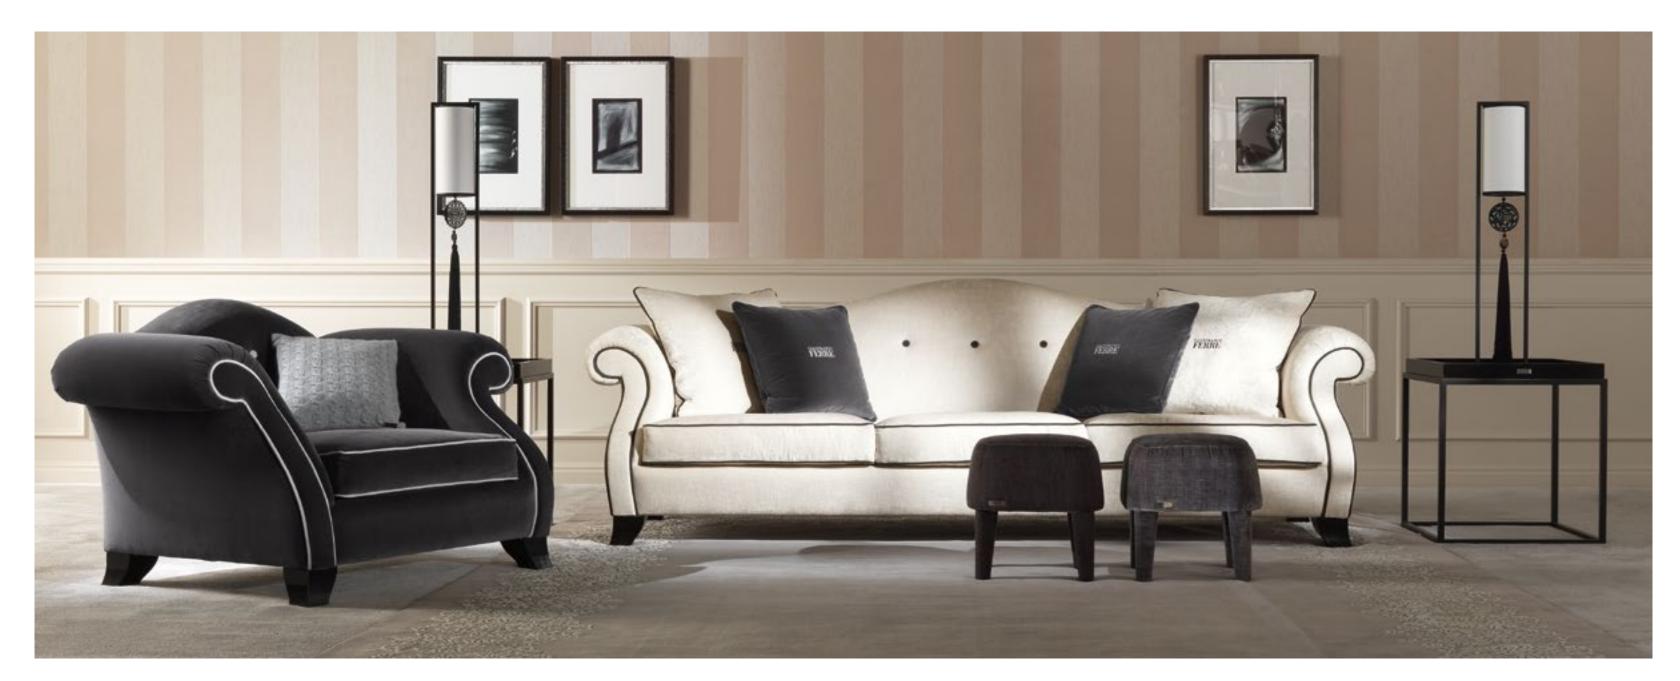

## BARNEY\_1 3-seater sofa

Structure in beech wood and foam. Upholstery in leather L.08.01. Legs in black lacquered finishing. L 270 D 90 H 81

ALAMEDA BEIGE CHEVRON LARGE BEIGE CHEVRON SMALL BEIGE GOTHIC BEIGE GREEK KEY BEIGE

## PEGGY Armchair

Structure in beech wood and foam. Upholstery in fabric 16.01 (for structure) and fabric 16.02 (for cushions).

L 87 D 87 H 86

CHANEL Decorative cushion

LISA Mirror Frame in antique mirror. L 90 D H 250

ROBERT Fireplace Marble Black Marquina. Back with bevelled mirrors. L 146 D 32 H 116

FLAIR Modular sofa

FLAIR Side table

KAY Central table

MAX Side table

ARLES Screen

ANTARES Vase holder

SALLY Table lamp