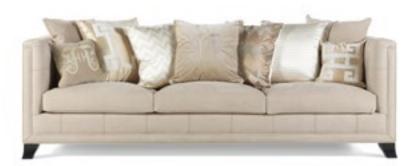

## HILL 3-seater sofa

Structure in beech wood and foam. Upholstery in fabric 17.22. Details in bronzed brass finishing.
L 274 D 112 H 82

HILL 3-seater sofa ROYAL Central table Side table ARLES Screen

HILL 3-seater sofa

Structure in beech wood and foam. Upholstery in leather L.02.05 and fabric 14.29. Details in bronzed brass finishing.

L 274 D 112 H 82

CONEY MILTON Decorative cushions

ROYAL Side table Central table

Structure in multi-layer poplar. Mahogany finishing with details in fabric 14.29.