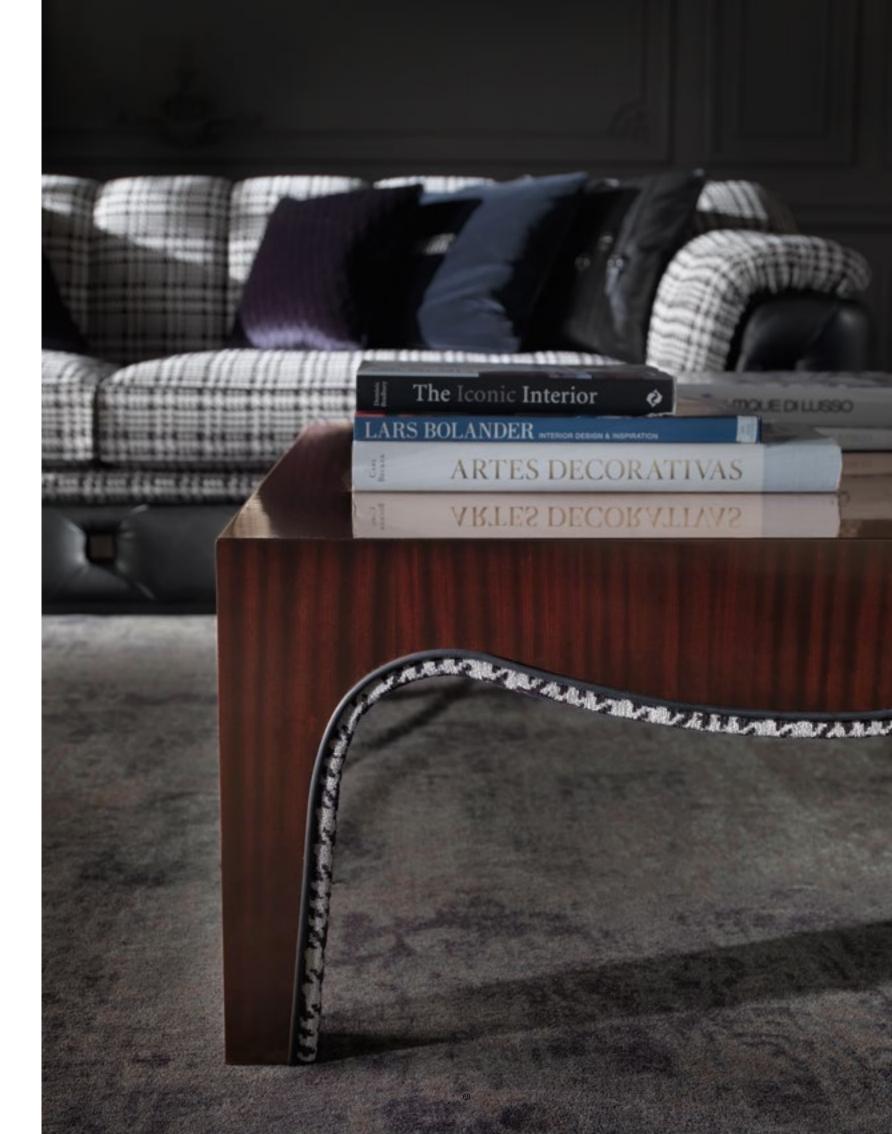

L 210 H 40 (EACH MODULE)

MOORE Sideboard CARROLL Mirror LUTON Applique

Structure in beech wood covered in fabric 17.28 and fabric 17.27. Sahara Noir marble top. Decorative rope. L 230 D 60 H 90.5