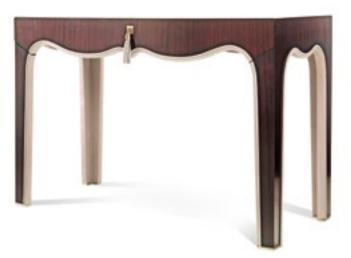

BRICK LANE Dining table

PRETTY Chair

VIPER Chandelier

.

### PRETTY Chair

Structure in beech wood and foam. Upholstery in fabric 17.28 and fabric 17.27. Legs in black lacquered finishing.

L 55 D 65 H 108

VIPER Modular chandelier

Structure in brass. Brushed bronze finishing. Shade in glass. Available in horizontal, vertical and oblique version.