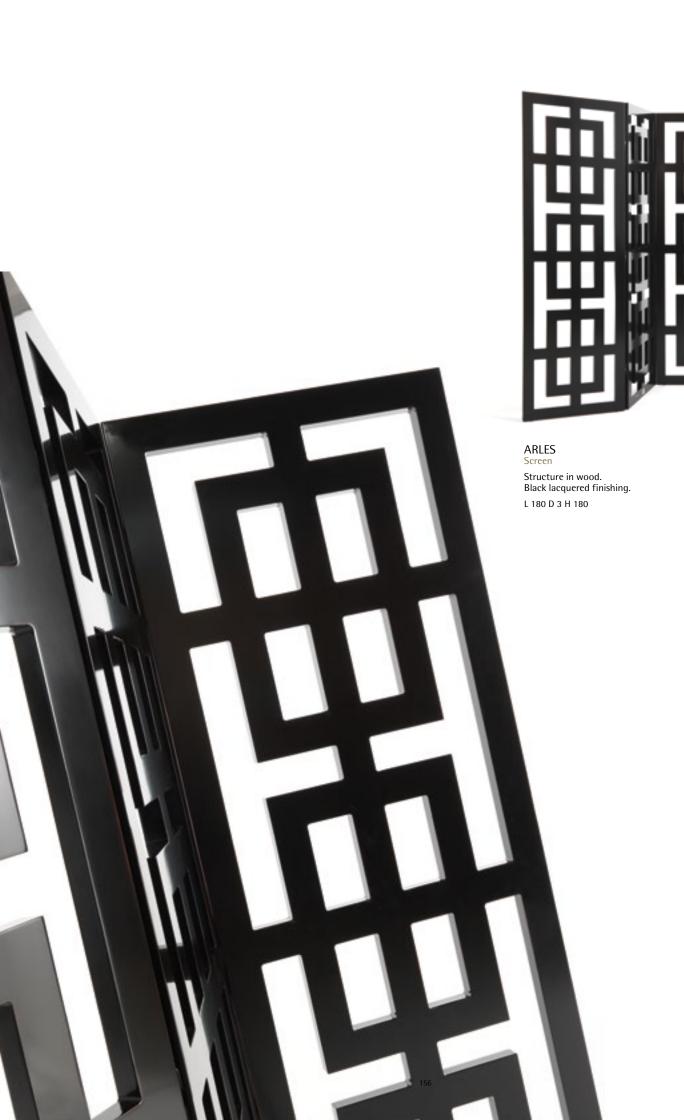

# COMPLEMENTS

| ANTARES                                 | Vase holder                                             | Structure in lime wood.                                                                                            |   |
|-----------------------------------------|---------------------------------------------------------|--------------------------------------------------------------------------------------------------------------------|---|
| pag. 149, 155                           | vase noider<br>L <b>41,5</b> D <b>41,5</b> H <b>108</b> | Black lacquered finishing.                                                                                         |   |
| <b>ARLES</b><br>pag. 64, 147, 156–157   | Screen<br>L 180 D 3 H 180                               | Structure in wood.<br>Black lacquered finishing.                                                                   |   |
| HIDE PARK<br>pag. 75-77                 | Vase holder<br>L 60 в 60 н 110                          | Structure in brass.<br>Bronzed brass finishing.<br>Black lacquered shelves.                                        |   |
| <b>NEO</b><br>pag. 217                  | Bronze dog<br>L <b>20</b> D <b>20</b> H <b>75</b>       | Bronze casting.                                                                                                    | I |
| <b>ROBERT</b><br>pag. 144–145           | fireplace<br>L 146 D 32 H 116                           | Marble Black Marquina.<br>Back with bevelled mirrors.                                                              |   |
| PICTURES<br>WITH FRAME<br>pag. 108, 119 | L 30 H 40<br>L 50 H 50<br>L 50 H 70<br>L 70 H 100       | Wooden frame with mat black finishing.<br>Two types of profile: silver or old-looking silver.<br>Various subjects. |   |