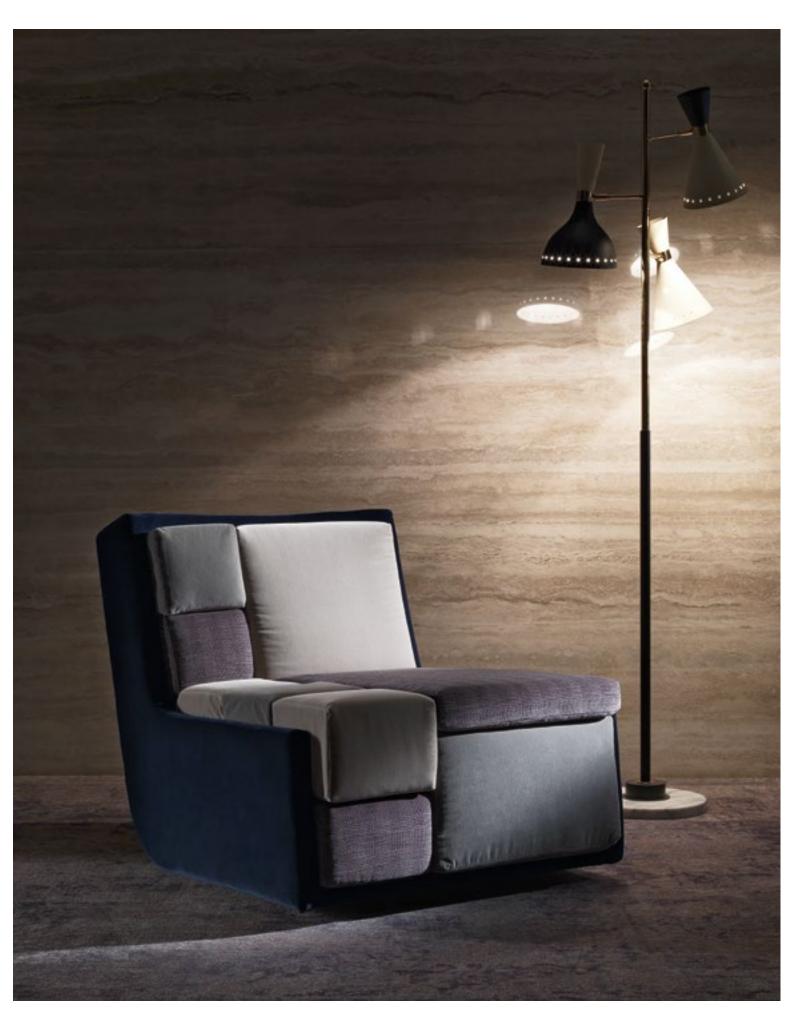

### PRETTY Chair

Structure in beech wood and foam. Upholstery in fabric 17.28 and fabric 17.27. Legs in black lacquered finishing.

L 55 D 65 H 108

VIPER Modular chandelier

Structure in brass. Brushed bronze finishing. Shade in glass. Available in horizontal, vertical and oblique version.

L 210 H 40 (EACH MODULE)

MOORE Sideboard CARROLL Mirror LUTON Applique

Structure in beech wood covered in fabric 17.28 and fabric 17.27. Sahara Noir marble top. Decorative rope. L 230 D 60 H 90.5