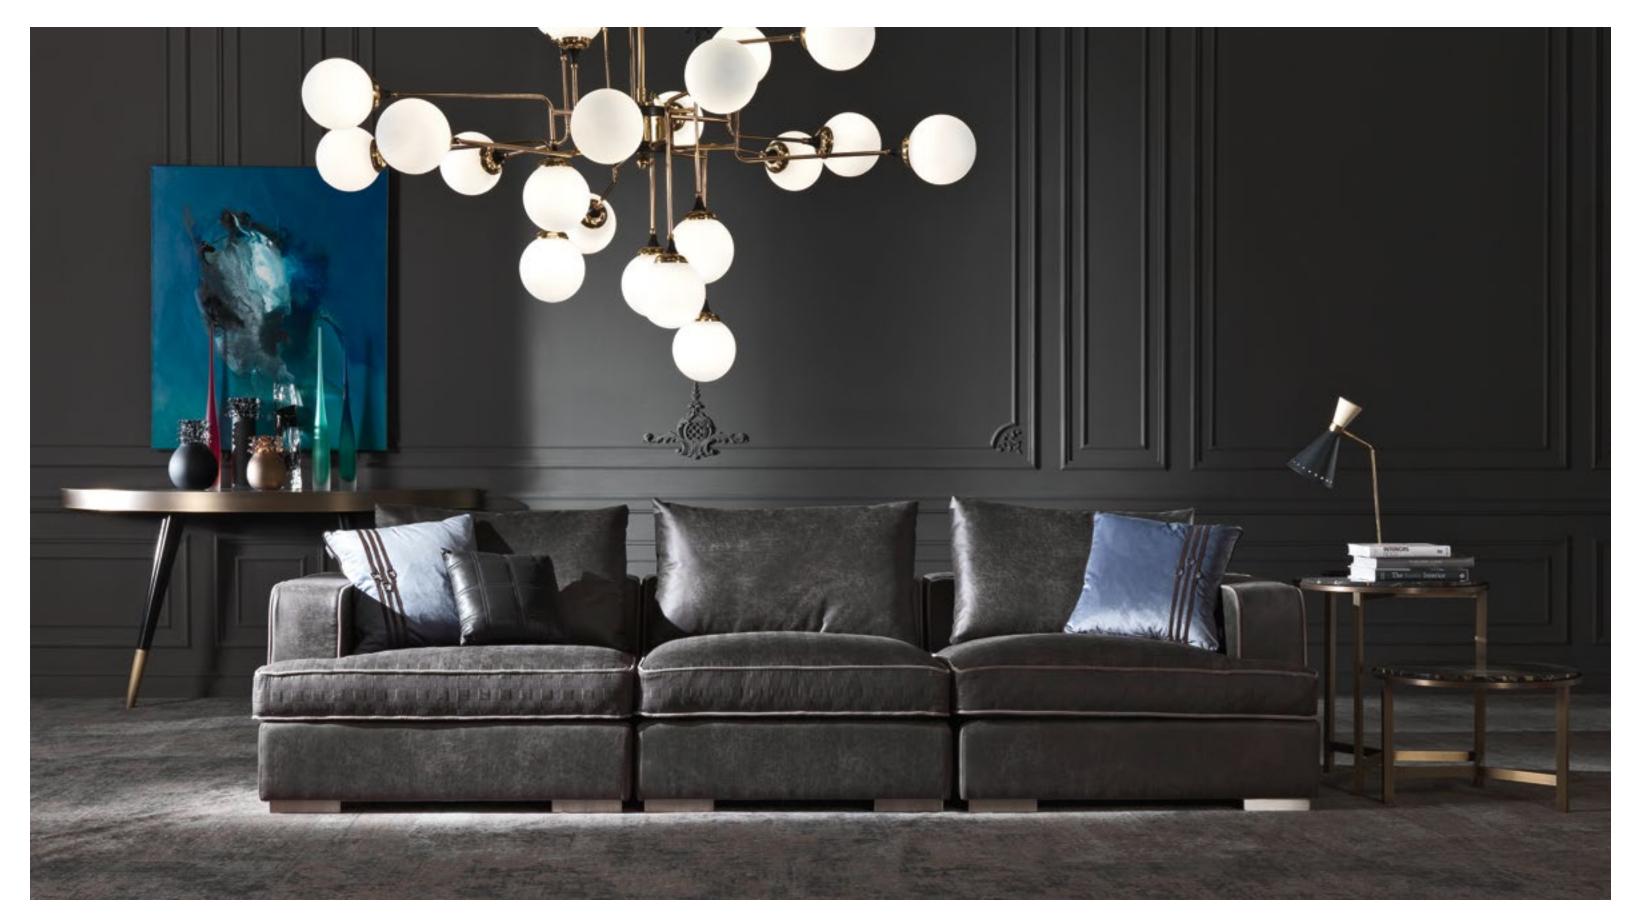

COREEN BLACK
KIRAH PIE DE POULE GREY
SINDIA GREY, SILVER AND WHITE
TESSA WHITE
Decorative cushions

BARNEY\_1 3-seater sofa

BARNEY\_1 Armchair

LISA Mirror

ROBERT Fireplace

KALLIOPE Chandelier

BARNEY 2-seater sofa 3-seater sofa 4-seater sofa

Structure in beech wood and foam. Upholstery in fabric 16.01. Legs in black lacquered finishing.

L 180 D 90 H 81 L 270 D 90 H 81 L 300 D 90 H 81

BARNEY\_1 Armchair

Structure in beech wood and foam. Upholstery in leather L.08.01. Legs in black lacquered finishing. L 112 D 90 H 81

## BARNEY\_1 3-seater sofa

Structure in beech wood and foam. Upholstery in leather L.08.01. Legs in black lacquered finishing. L 270 D 90 H 81

ALAMEDA BEIGE CHEVRON LARGE BEIGE CHEVRON SMALL BEIGE GOTHIC BEIGE GREEK KEY BEIGE

## PEGGY Armchair

Structure in beech wood and foam. Upholstery in fabric 16.01 (for structure) and fabric 16.02 (for cushions).

L 87 D 87 H 86

CHANEL Decorative cushion

LISA Mirror Frame in antique mirror. L 90 D H 250

ROBERT Fireplace Marble Black Marquina. Back with bevelled mirrors. L 146 D 32 H 116

FLAIR Modular sofa

FLAIR Side table

KAY Central table

MAX Side table

ARLES Screen

ANTARES Vase holder

SALLY Table lamp