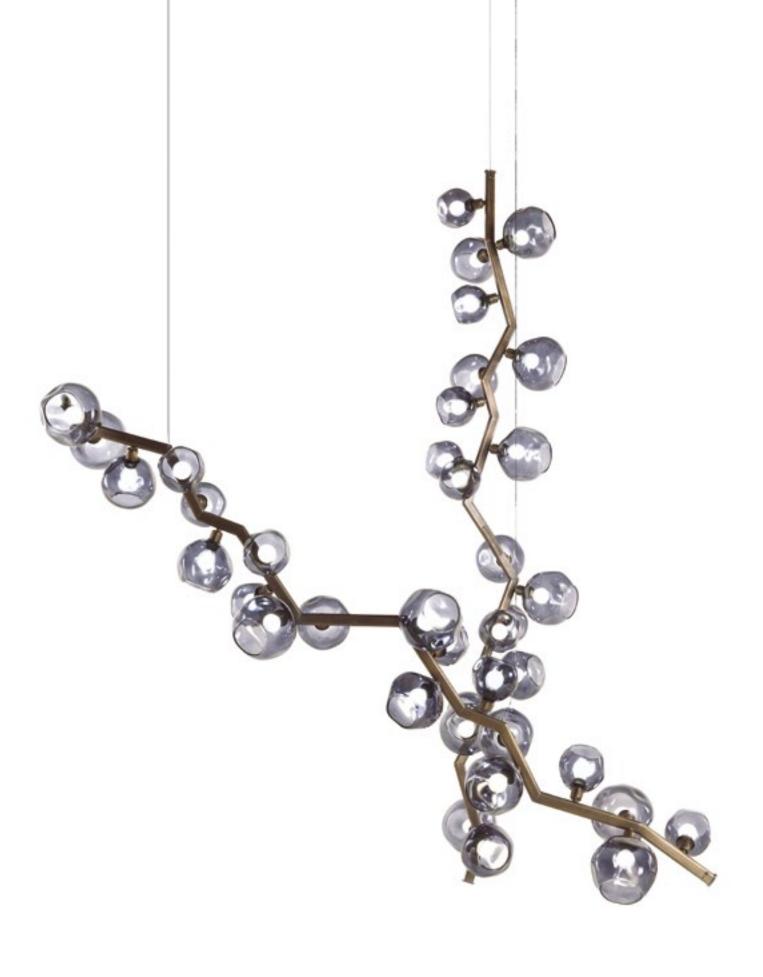

### PRETTY Chair

Structure in beech wood and foam. Upholstery in fabric 17.28 and fabric 17.27. Legs in black lacquered finishing.

L 55 D 65 H 108

VIPER Modular chandelier

Structure in brass. Brushed bronze finishing. Shade in glass. Available in horizontal, vertical and oblique version.

L 210 H 40 (EACH MODULE)

MOORE Sideboard CARROLL Mirror LUTON Applique

Structure in beech wood covered in fabric 17.28 and fabric 17.27. Sahara Noir marble top. Decorative rope. L 230 D 60 H 90.5