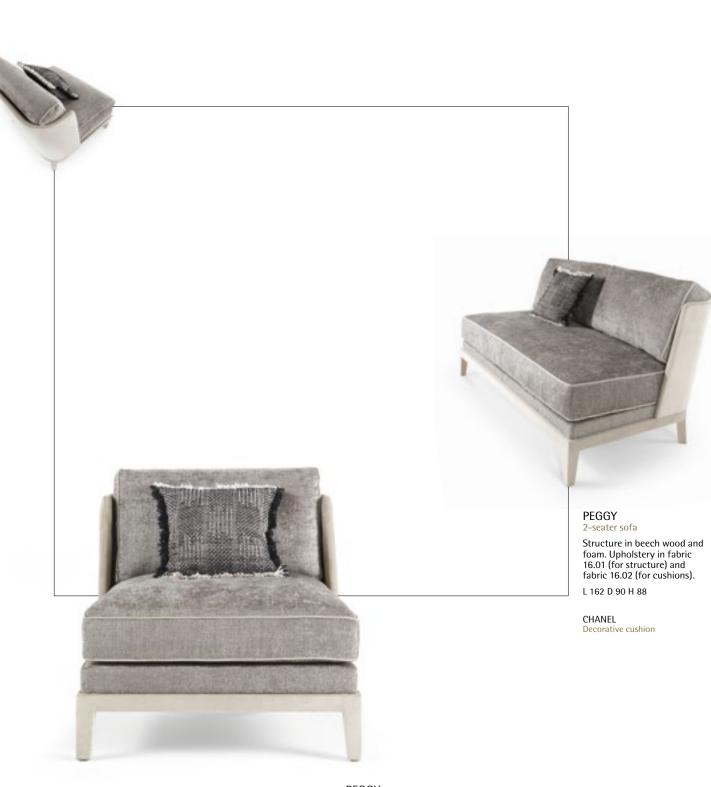

## PEGGY Armchair

Structure in beech wood and foam. Upholstery in fabric 16.01 (for structure) and fabric 16.02 (for cushions).

L 87 D 87 H 86

CHANEL Decorative cushion

LISA Mirror Frame in antique mirror. L 90 D H 250