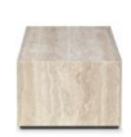

BRICK LANE Dining table

PRETTY Chair

VIPER Chandelier

.

### PRETTY Chair

Structure in beech wood and foam. Upholstery in fabric 17.28 and fabric 17.27. Legs in black lacquered finishing.

L 55 D 65 H 108

VIPER Modular chandelier

Structure in brass. Brushed bronze finishing. Shade in glass. Available in horizontal, vertical and oblique version.