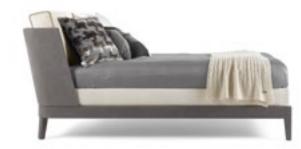

L 80 D 60 H 160

BRADMORE Upholstered bed

ROYAL Night table

MILWAUKEE Desk lamp

# BRADMORE Upholstered bed

Structure in beech wood and foam. Upholstery in leather L.08.01. Frame in black lacquered finishing.

For mattress 180 x 200 L 206 D 237 H 104

GALLES GREY Duvet set CHEVRON BEIGE Pillow cases