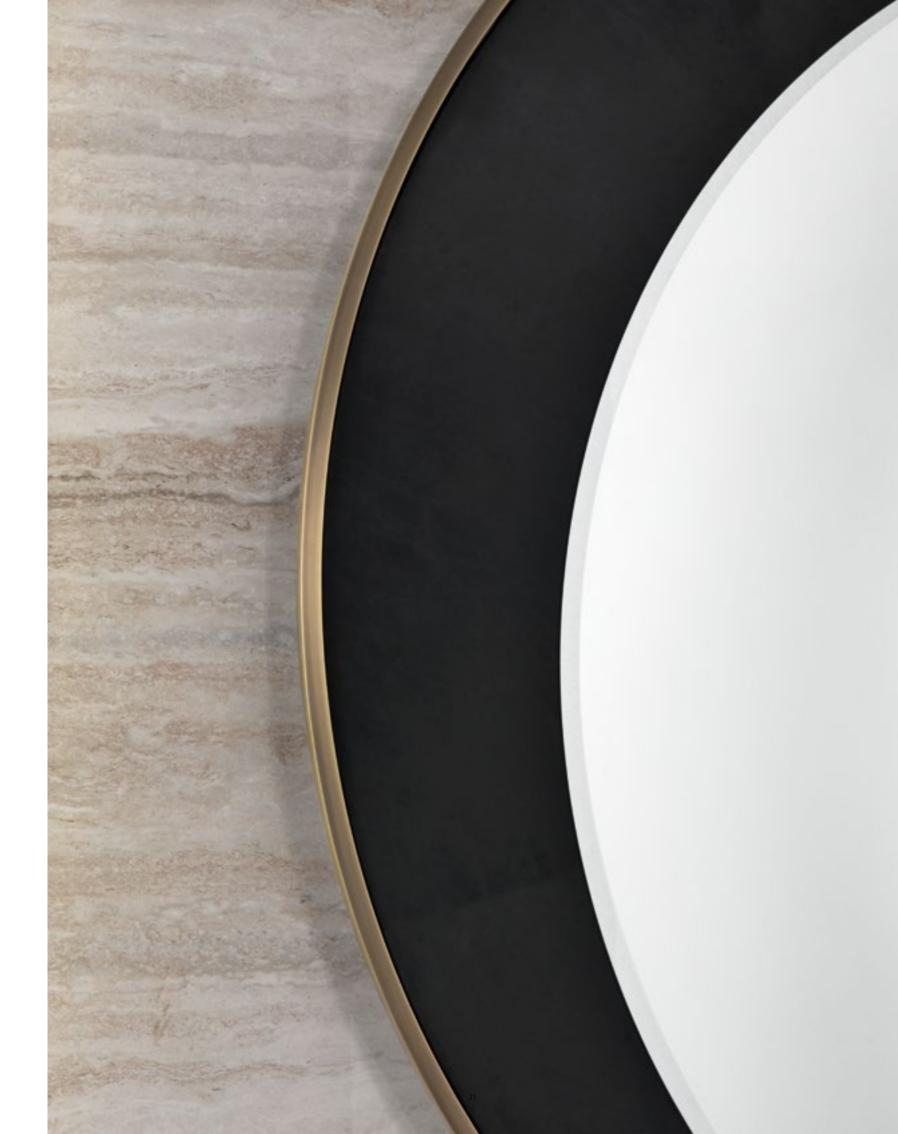

## CARROLL Mirror

Structure in multy-layer poplar with natural mirror covered in leather L.02.05. Details in brass. Ø 200

LUTON
Applique
Structure in brass.
Bronze brass finishing.
Led lights.
L 14 D 5 H 130