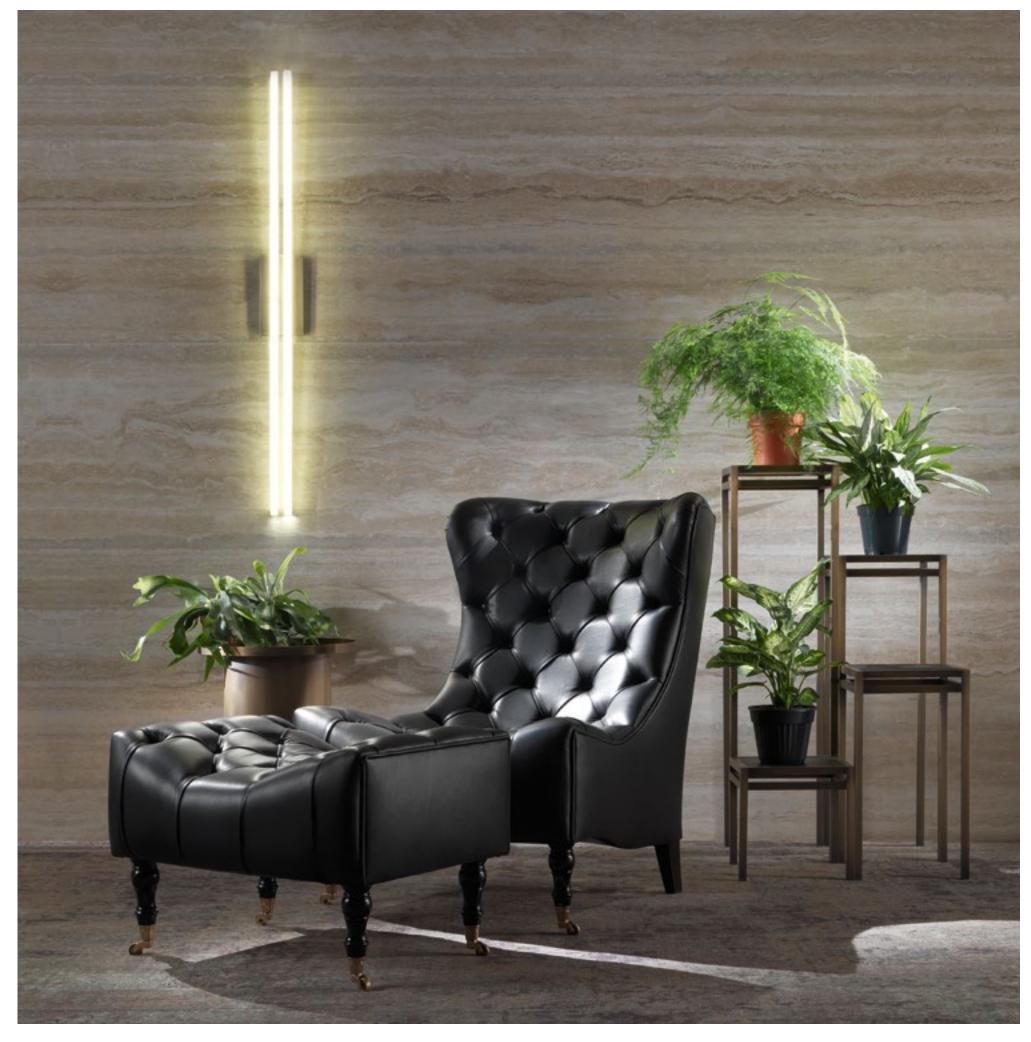

## MACLEAN Armchair

Structure in beech wood and foam. Upholstery in fabric 17.26. Frame in mahogany finishing.

L 82 D 72 H 76