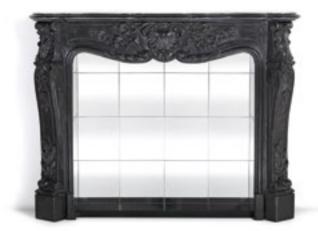

# COMPLEMENTS

| ANTARES                                 | Vase holder                                             | Structure in lime wood.                                                                                            |   |
|-----------------------------------------|---------------------------------------------------------|--------------------------------------------------------------------------------------------------------------------|---|
| pag. 149, 155                           | vase noider<br>L <b>41,5</b> D <b>41,5</b> H <b>108</b> | Black lacquered finishing.                                                                                         |   |
| <b>ARLES</b><br>pag. 64, 147, 156–157   | Screen<br>L 180 D 3 H 180                               | Structure in wood.<br>Black lacquered finishing.                                                                   |   |
| HIDE PARK<br>pag. 75-77                 | Vase holder<br>L 60 в 60 н 110                          | Structure in brass.<br>Bronzed brass finishing.<br>Black lacquered shelves.                                        |   |
| <b>NEO</b><br>pag. 217                  | Bronze dog<br>L <b>20</b> D <b>20</b> H <b>75</b>       | Bronze casting.                                                                                                    | I |
| <b>ROBERT</b><br>pag. 144–145           | fireplace<br>L 146 D 32 H 116                           | Marble Black Marquina.<br>Back with bevelled mirrors.                                                              |   |
| PICTURES<br>WITH FRAME<br>pag. 108, 119 | L 30 H 40<br>L 50 H 50<br>L 50 H 70<br>L 70 H 100       | Wooden frame with mat black finishing.<br>Two types of profile: silver or old-looking silver.<br>Various subjects. |   |

ROBERT Fireplace Marble Black Marquina. Back with bevelled mirrors. L 146 D 32 H 116

FLAIR Modular sofa

FLAIR Side table

KAY Central table

MAX Side table

ARLES Screen

ANTARES Vase holder

SALLY Table lamp