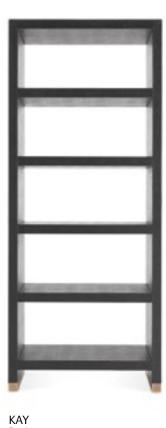

# BOOKCASES

| <b>EVA</b><br>pag. 185, 190-191   | Bookcase<br>ь 105 р 38 н 225                                                 | Structure in beech wood.<br>Black lacquered finishing.                                         |  |  |
|-----------------------------------|------------------------------------------------------------------------------|------------------------------------------------------------------------------------------------|--|--|
| <b>EVA_1</b><br>pag. 192-193      | Bookcase with doors<br>L 105 D 38 H 225                                      | Structure in beech wood, mahogany finishing.<br>Doors in bronzed wood finishing.               |  |  |
| <b>KAY</b><br>pag. 210            | Bookcase<br>L 90 D 40 H 220                                                  | Structure in multi-layer poplar<br>covered in leather L.06.01.<br>Bronzed steel leg caps.      |  |  |
| <b>JESSE</b><br>pag. 162, 170-173 | Modular bookcase<br>L 323 D 48 H 240<br>L 225 D 48 H 240<br>L 130 D 48 H 240 | Structure in mahogany.<br>Shelves in black lacquered finishing.<br>Tie-rods in brass.          |  |  |
| MATRIX<br>pag. 24-25, 40-43       | Bookcase<br>L <b>335</b> р <b>51</b> н <b>205</b>                            | Structure in brass or iron.<br>Shelves covered in leather L.06.01.<br>Bronzed brass finishing. |  |  |