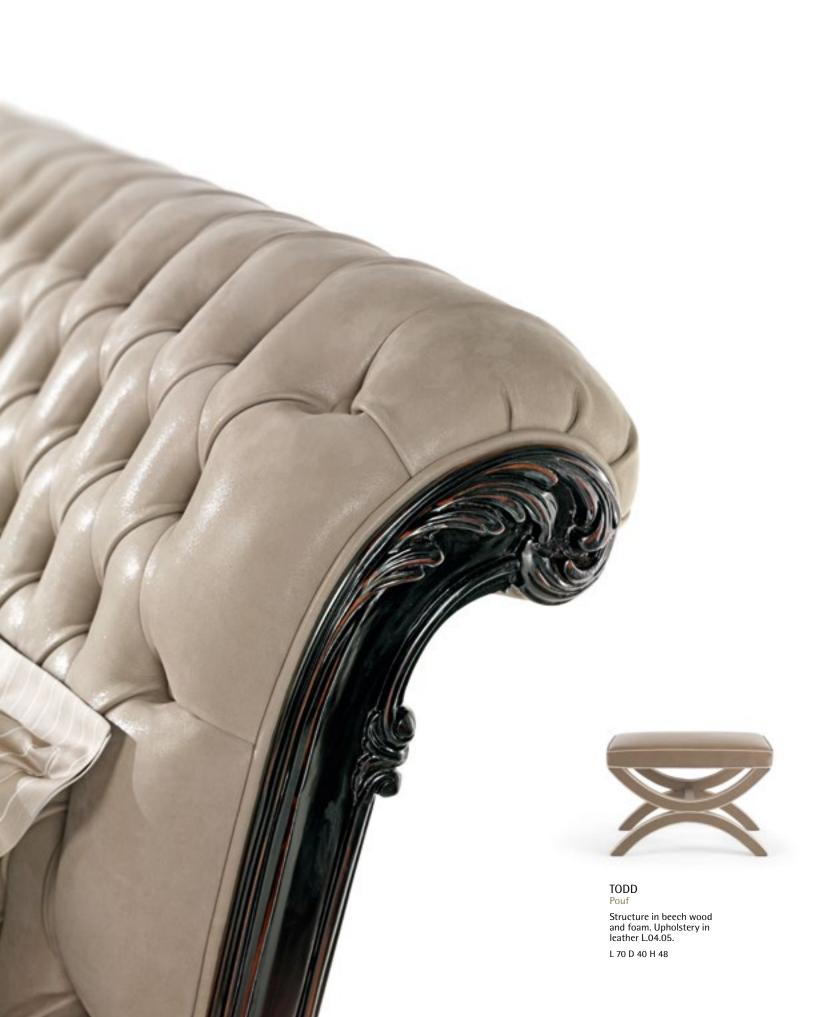

Upholstery in leather L.04.05.

TODD pag. 108-109, 115

Pouf L **70** D **40** H **48** 

Structure in beech wood and foam. Upholstery in leather L.04.05.