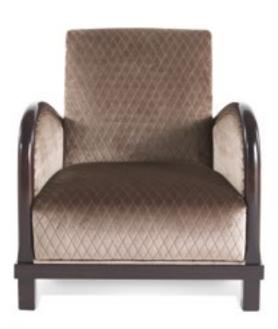

COLLINS

pag. 27, 30-31

Armchair L 80 D 90 H 88 Structure in beech wood and foam. Upholstery in fabric 14.23. Legs in bronzed brass finishing.