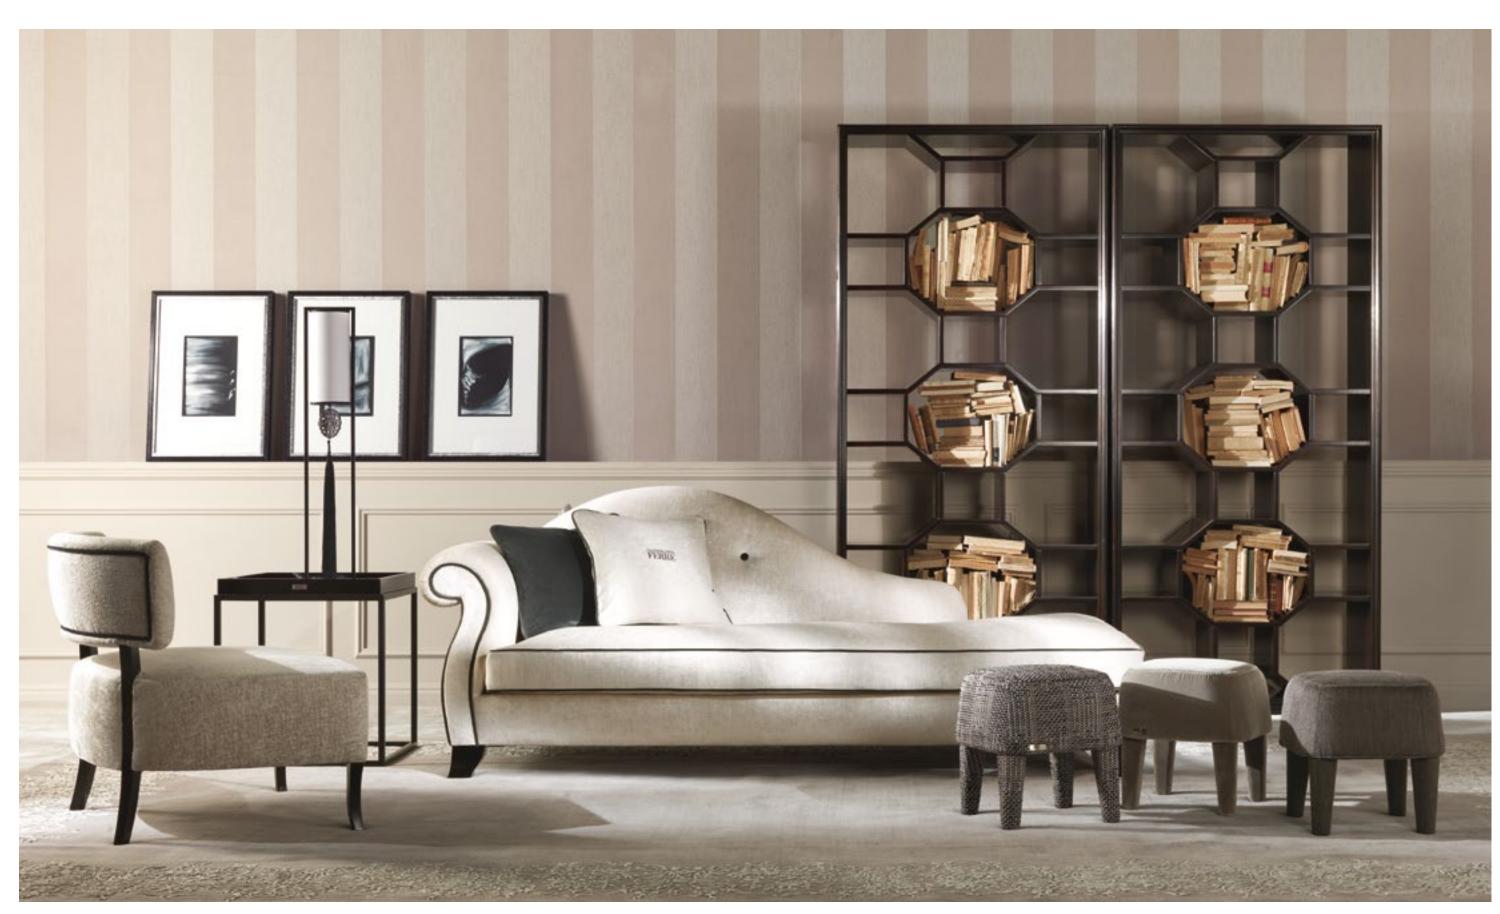

HARMONY pag. 184-187

L 236 D 105 H 90

Structure in beech wood and foam. Upholstery in fabric 16.04. Legs in black lacquered finishing.

#### DORMEUSES

ALLISTER pag. 206-207 Dormeuse L **205** D **86** H **121** 

Structure in beech wood and foam. Upholstery in leather L07.01. Legs and frame in black lacquered finishing with polished brass casters.