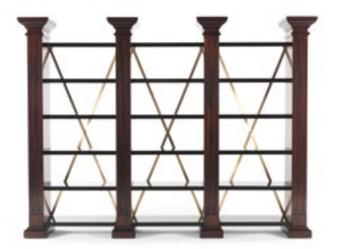

L 55 D 55 H 60

BRADMORE 3-seater sofa

KING'S CROSS Pouf

MILLER Side table

MATRIX Bookcase

MOSS Side table

MILWAUKEE Floor lamp Desk lamp

BRADMORE 3-seater sofa Armchair

Structure in beech wood and foam. Upholstery in leather L.08.01. Frame in mahogany finishing.

L 270 D 93 H 103 L 106 D 95 H 105

WAHI TRIBECA\_4 Decorative cushions

MATRIX Bookcase

MATRIX Bookcase

Structure in brass or iron. Shelves covered in leather L.06.01. Bronzed brass finishing. L 335 D 51 H 205

# BOOKCASES

| <b>EVA</b><br>pag. 185, 190-191   | Bookcase<br>ь 105 р 38 н 225                                                 | Structure in beech wood.<br>Black lacquered finishing.                                         |  |  |
|-----------------------------------|------------------------------------------------------------------------------|------------------------------------------------------------------------------------------------|--|--|
| <b>EVA_1</b><br>pag. 192-193      | Bookcase with doors<br>L 105 D 38 H 225                                      | Structure in beech wood, mahogany finishing.<br>Doors in bronzed wood finishing.               |  |  |
| <b>KAY</b><br>pag. 210            | Bookcase<br>L 90 D 40 H 220                                                  | Structure in multi-layer poplar<br>covered in leather L.06.01.<br>Bronzed steel leg caps.      |  |  |
| <b>JESSE</b><br>pag. 162, 170-173 | Modular bookcase<br>L 323 D 48 H 240<br>L 225 D 48 H 240<br>L 130 D 48 H 240 | Structure in mahogany.<br>Shelves in black lacquered finishing.<br>Tie-rods in brass.          |  |  |
| MATRIX<br>pag. 24-25, 40-43       | Bookcase<br>L <b>335</b> р <b>51</b> н <b>205</b>                            | Structure in brass or iron.<br>Shelves covered in leather L.06.01.<br>Bronzed brass finishing. |  |  |