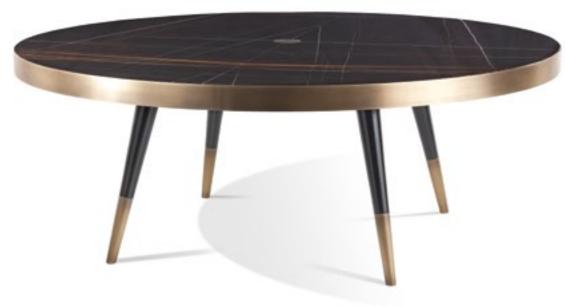

82

MAYFAIR Dining table

Structure in beech wood with top in marble Sahara Noir. Available with or without lazy susan in bronzed brass. Legs in black lacquered finishing with details in bronzed brass finishing.