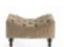

### PRETTY Chair

Structure in beech wood and foam. Upholstery in fabric 17.28 and fabric 17.27. Legs in black lacquered finishing.

L 55 D 65 H 108

VIPER Modular chandelier

Structure in brass. Brushed bronze finishing. Shade in glass. Available in horizontal, vertical and oblique version.