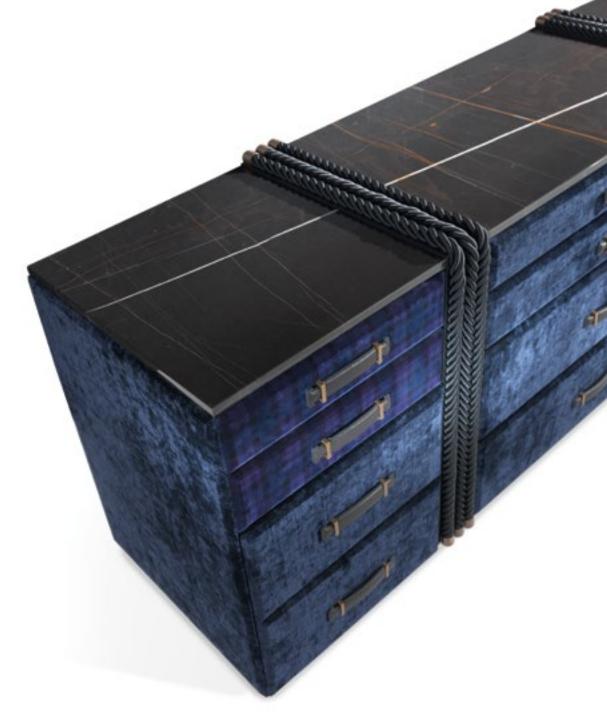

L 210 H 40 (EACH MODULE)

MOORE Sideboard CARROLL Mirror LUTON Applique

Structure in beech wood covered in fabric 17.28 and fabric 17.27. Sahara Noir marble top. Decorative rope. L 230 D 60 H 90.5