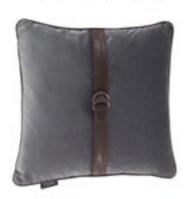

# SOFAS

| Modular sofa<br>L <b>304</b> в <b>107</b> н <b>67</b>   | Structure in beech wood and foam.<br>Upholstery and back cushions in<br>technical fabric 17.01. Metal feet in<br>brushed nickel finishing.                  | CONEY<br>TRIX<br>Decorative cushions                                                                            |                                                                                                                                                                                                                                                                                                                                                                                                                                                                                                                                                                                                                                                                                                                                                                                                                                                                                                                                                                                                                                                                                                                                                                                                                                                                                                                                                                                                |
|---------------------------------------------------------|-------------------------------------------------------------------------------------------------------------------------------------------------------------|-----------------------------------------------------------------------------------------------------------------|------------------------------------------------------------------------------------------------------------------------------------------------------------------------------------------------------------------------------------------------------------------------------------------------------------------------------------------------------------------------------------------------------------------------------------------------------------------------------------------------------------------------------------------------------------------------------------------------------------------------------------------------------------------------------------------------------------------------------------------------------------------------------------------------------------------------------------------------------------------------------------------------------------------------------------------------------------------------------------------------------------------------------------------------------------------------------------------------------------------------------------------------------------------------------------------------------------------------------------------------------------------------------------------------------------------------------------------------------------------------------------------------|
| Modular sofa<br>L 304 D 107 H 67                        | Structure in beech wood and foam. Upholstery in fabric 16.12 (for structure) and fabric 16.13 (for seat cushions).                                          |                                                                                                                 |                                                                                                                                                                                                                                                                                                                                                                                                                                                                                                                                                                                                                                                                                                                                                                                                                                                                                                                                                                                                                                                                                                                                                                                                                                                                                                                                                                                                |
| 3-seater sofa<br>L <b>270</b> D <b>98</b> H <b>95</b>   | Structure in beech wood and foam.<br>Upholstery in fabric 16.04.<br>Legs in black lacquered finishing.                                                      |                                                                                                                 |                                                                                                                                                                                                                                                                                                                                                                                                                                                                                                                                                                                                                                                                                                                                                                                                                                                                                                                                                                                                                                                                                                                                                                                                                                                                                                                                                                                                |
| 3-seater sofa<br>L <b>274</b> D <b>112</b> H <b>82</b>  | Structure in beech wood and foam.<br>Upholstery in fabric 17.22.<br>Details in bronzed brass finishing.                                                     | CONEY<br>Decorative cushions                                                                                    |                                                                                                                                                                                                                                                                                                                                                                                                                                                                                                                                                                                                                                                                                                                                                                                                                                                                                                                                                                                                                                                                                                                                                                                                                                                                                                                                                                                                |
|                                                         |                                                                                                                                                             |                                                                                                                 |                                                                                                                                                                                                                                                                                                                                                                                                                                                                                                                                                                                                                                                                                                                                                                                                                                                                                                                                                                                                                                                                                                                                                                                                                                                                                                                                                                                                |
| 3-seater sofa<br>L <b>274</b> в <b>112</b> н <b>82</b>  | Structure in beech wood and foam.<br>Upholstery in leather L.02.05 and<br>fabric 14.29. Details in bronzed brass<br>finishing.                              | CONEY<br>MILTON<br>Decorative cushions                                                                          |                                                                                                                                                                                                                                                                                                                                                                                                                                                                                                                                                                                                                                                                                                                                                                                                                                                                                                                                                                                                                                                                                                                                                                                                                                                                                                                                                                                                |
| 4-seater sofa<br>L 300 D 116 н 71                       | Structure in beech wood and foam.<br>Upholstery in leather (antique<br>Nabuk) L.11.01. Legs in black<br>lacquered finishing.                                | KALLIO<br>Decorative cushions                                                                                   |                                                                                                                                                                                                                                                                                                                                                                                                                                                                                                                                                                                                                                                                                                                                                                                                                                                                                                                                                                                                                                                                                                                                                                                                                                                                                                                                                                                                |
| 3-seaters sofa<br>L <b>290</b> D <b>105</b> H <b>90</b> | Structure in beech wood and foam.<br>Base and frame in black lacquered<br>finishing. Upholstery in fabric 16.14.                                            | ALAMEDA BLACK BURLESQUE SMALL CHEVRON LARGE BLACK LOGO BLACK LOGO BOLD STRIPES BLACK Decorative cushions        |                                                                                                                                                                                                                                                                                                                                                                                                                                                                                                                                                                                                                                                                                                                                                                                                                                                                                                                                                                                                                                                                                                                                                                                                                                                                                                                                                                                                |
| 2-seater sofa<br>L 162 D 90 н 88                        | Structure in beech wood and foam.<br>Upholstery in fabric 16.01<br>(for structure) and fabric 16.02<br>(for cushions).                                      | CHANEL<br>Decorative cushion                                                                                    |                                                                                                                                                                                                                                                                                                                                                                                                                                                                                                                                                                                                                                                                                                                                                                                                                                                                                                                                                                                                                                                                                                                                                                                                                                                                                                                                                                                                |
|                                                         | Modular sofa L 304 D 107 H 67  Modular sofa L 304 D 107 H 67  3-seater sofa L 270 D 98 H 95  3-seater sofa L 274 D 112 H 82  4-seater sofa L 300 D 116 H 71 | Upholstery and back cushions in technical fabric 17.01. Metal feet in brushed nickel finishing.    Modular sofa | Upholstery and back cushions in technical fabric 17.01. Metal feet in brushed nickel finishing.  Modular sofa L 304 o 107 ± 67  Structure in beech wood and foam. Upholstery in fabric 18.13 (for seat cushions).  3-seater sofa Upholstery in fabric 16.04. Legs in black lacquered finishing.  Structure in beech wood and foam. Upholstery in fabric 17.22. Details in bronzed brass finishing.  CONEY Decorative cushions  Structure in beech wood and foam. Upholstery in fabric 17.22. Details in bronzed brass finishing.  Structure in beech wood and foam. Upholstery in leather L2.05 and fabric 18.29. Details in bronzed brass finishing.  Structure in beech wood and foam. Upholstery in leather L2.05 and fabric 18.29. Details in bronzed brass finishing.  Structure in beech wood and foam. Upholstery in leather (antique Nabuk) L11.01. Legs in black lacquered finishing.  Structure in beech wood and foam. Upholstery in fabric 16.14.  Structure in beech wood and foam. Upholstery in fabric 16.14.  Structure in beech wood and foam. Upholstery in fabric 16.14.  Structure in beech wood and foam. Upholstery in fabric 16.14.  Structure in beech wood and foam. Upholstery in fabric 16.01 (for structure) dark lacquered finishing.  Structure in beech wood and foam. Upholstery in fabric 16.01 (for structure) dark fabric 16.02 (CHANEL Decorative cushions |