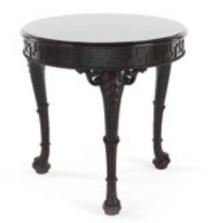

# SIDE / CENTRAL TABLES

| SIDE / CE                      | INTINAL IADELS                                         |                                                                                     |     |
|--------------------------------|--------------------------------------------------------|-------------------------------------------------------------------------------------|-----|
|                                |                                                        |                                                                                     |     |
| <b>ASCOTT</b> pag. 48-49, 58   | Side table<br>Ø 60 H 38,5<br>Ø 60 H 63,5               | Structure in brass.<br>Bronzed brass finishing.<br>Marble top.                      |     |
|                                |                                                        |                                                                                     |     |
| <b>ASCOTT</b> pag. 55, 58      | Central table<br>ø 90 н 38,5<br>ø 140 н 30,5           | Structure in brass.<br>Bronzed brass finishing.<br>Marble top.                      |     |
|                                |                                                        |                                                                                     |     |
| <b>DUO</b> pag. 160-161        | Side tables<br>L 50 D 50 H 65<br>L 40 D 50 H 60        | Pair of stackable tables in beech wood.<br>Black lacquered finishing.               |     |
|                                |                                                        |                                                                                     |     |
| <b>FLAIR</b> pag. 150-151, 155 | Side table<br>L <b>104</b> D <b>60</b> H <b>38</b>     | Structure in wood covered in porcelain gress, travertino finished.                  |     |
|                                |                                                        |                                                                                     |     |
| <b>FLAIR</b> pag. 154-155      | Central table<br>L <b>180</b> D <b>120</b> H <b>30</b> | Structure in wood covered in porcelain gress, travertino finished.                  |     |
|                                |                                                        |                                                                                     |     |
| GREENWICH<br>pag. 216          | Side table<br>Ø 70 H 72                                | Structure in beech wood.<br>Black lacquered finishing.                              |     |
|                                |                                                        |                                                                                     | 111 |
| KAY<br>pag. 211                | Side table<br>L <b>60</b> D <b>60</b> H <b>60</b>      | Structure in multi-layer poplar covered in leather L.06.01. Bronzed steel leg caps. |     |
|                                |                                                        |                                                                                     |     |

**KAY** pag. 154-155

Central table L 138 D 138 н 42 Structure in multi-layer poplar covered in leather L.06.01. Bronzed steel leg caps.