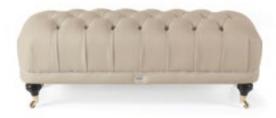

# LINCOLN Pouf

Structure in beech wood and foam.
Upholstery in leather L.08.01.
Legs in black lacquered finishing with polished brass casters.

L 127 D 53 H 45

122