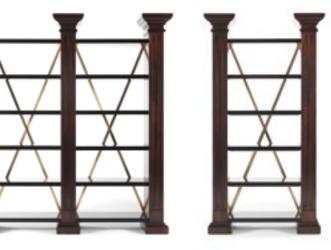

# BOOKCASES

| <b>EVA</b><br>pag. 185, 190-191   | Bookcase<br>ь 105 р 38 н 225                                                 | Structure in beech wood.<br>Black lacquered finishing.                                         |  |  |
|-----------------------------------|------------------------------------------------------------------------------|------------------------------------------------------------------------------------------------|--|--|
| <b>EVA_1</b><br>pag. 192-193      | Bookcase with doors<br>L 105 D 38 H 225                                      | Structure in beech wood, mahogany finishing.<br>Doors in bronzed wood finishing.               |  |  |
| <b>KAY</b><br>pag. 210            | Bookcase<br>L 90 D 40 H 220                                                  | Structure in multi-layer poplar<br>covered in leather L.06.01.<br>Bronzed steel leg caps.      |  |  |
| <b>JESSE</b><br>pag. 162, 170-173 | Modular bookcase<br>L 323 D 48 H 240<br>L 225 D 48 H 240<br>L 130 D 48 H 240 | Structure in mahogany.<br>Shelves in black lacquered finishing.<br>Tie-rods in brass.          |  |  |
| MATRIX<br>pag. 24-25, 40-43       | Bookcase<br>L <b>335</b> р <b>51</b> н <b>205</b>                            | Structure in brass or iron.<br>Shelves covered in leather L.06.01.<br>Bronzed brass finishing. |  |  |