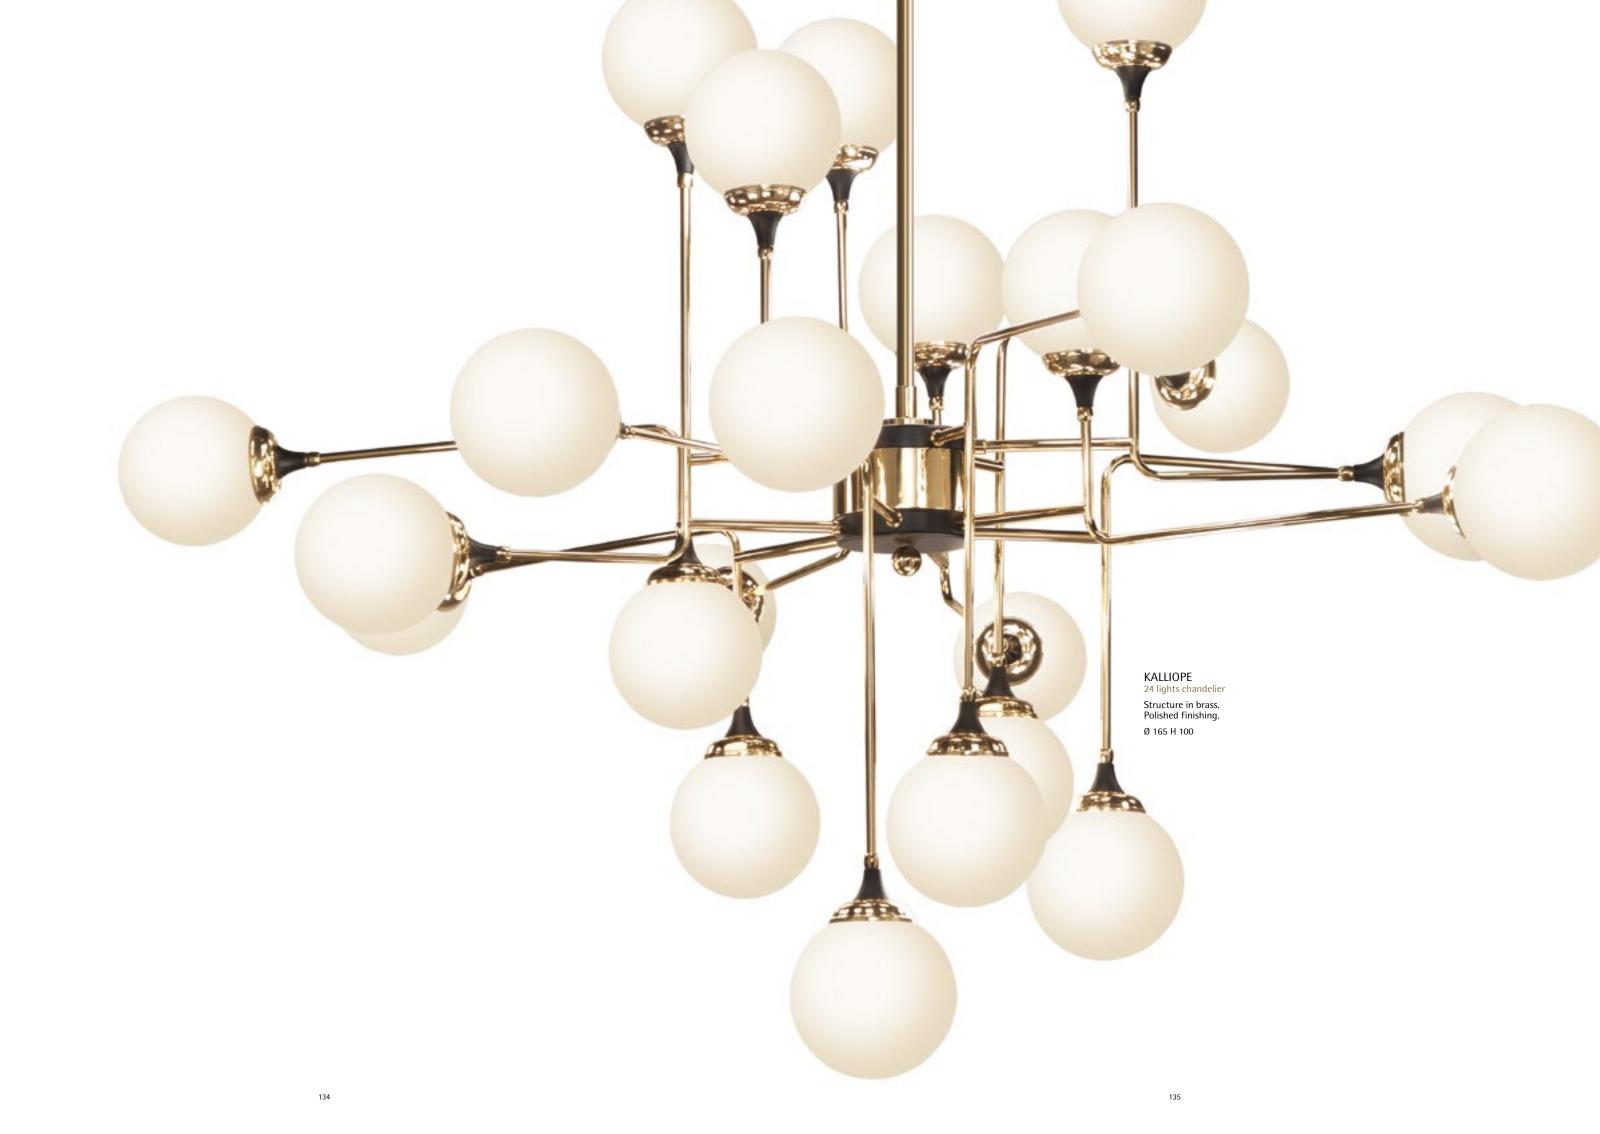

KALLIOPE Chandelier

### LIGHTING

Table lamp with jade L 20 D 20 H 95 Structure in mat black iron. Shade in ivory satin. Jade pendant with silk tassel. BRENDA pag. 178-179 24 lights chandelier ø 165 н 100 Structure in brass. Polished finishing. KALLIOPE pag. 55, 134-135 Structure in brass. Led lights. Bronze brass finishing. Applique L 14 D 5 н 130 LUTON pag. 22-23 Floor lamp L 152 H 117.5/230 Stucture in brass in glossy finishing. Marble base. MILWAUKEE pag. 36, 61, 162 Floor lamp L 48 H 183 Stucture in brass in glossy finishing. Marble base. MILWAUKEE pag. 79 Floor lamp L 27 H 55 Stucture in brass in glossy finishing. MILWAUKEE pag. 33, 97