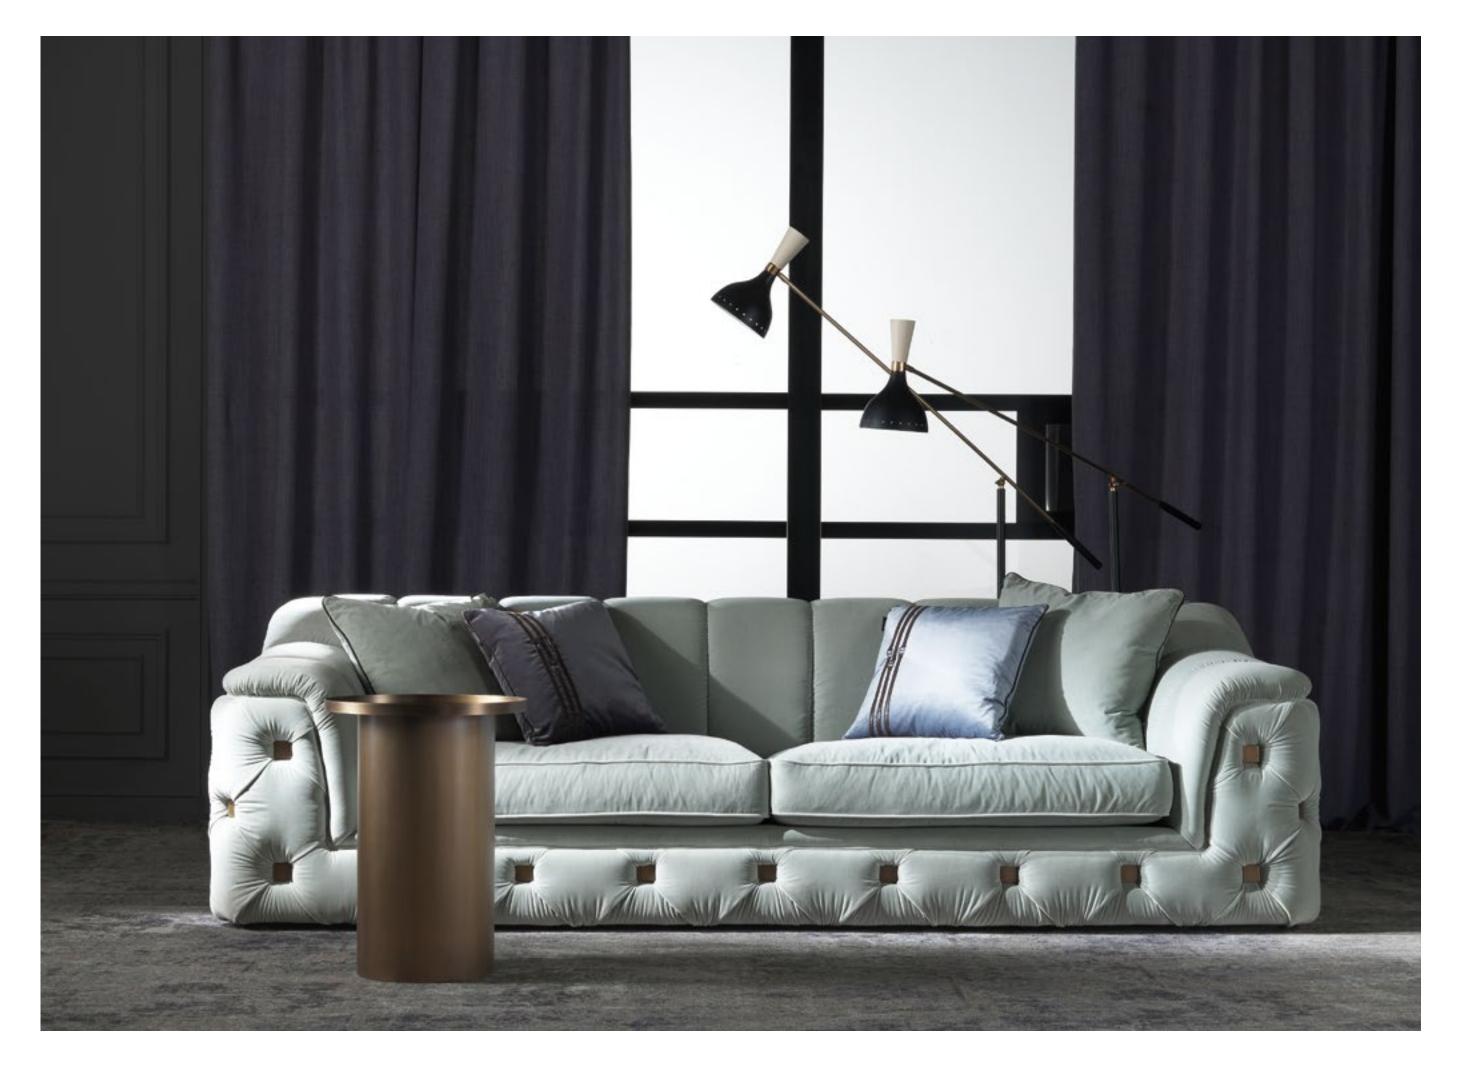

# NASHVILLE 3-seater sofa

Structure in beech wood and foam. Upholstery in fabric 16.14 Base in black lacquered finishing.

L 290 D 105 H 90

ALAMEDA BLACK BURLESQUE SMALL CHEVRON LARGE BLACK LOGO BLACK LOGO BOLD STRIPES BLACK Decorative cushions