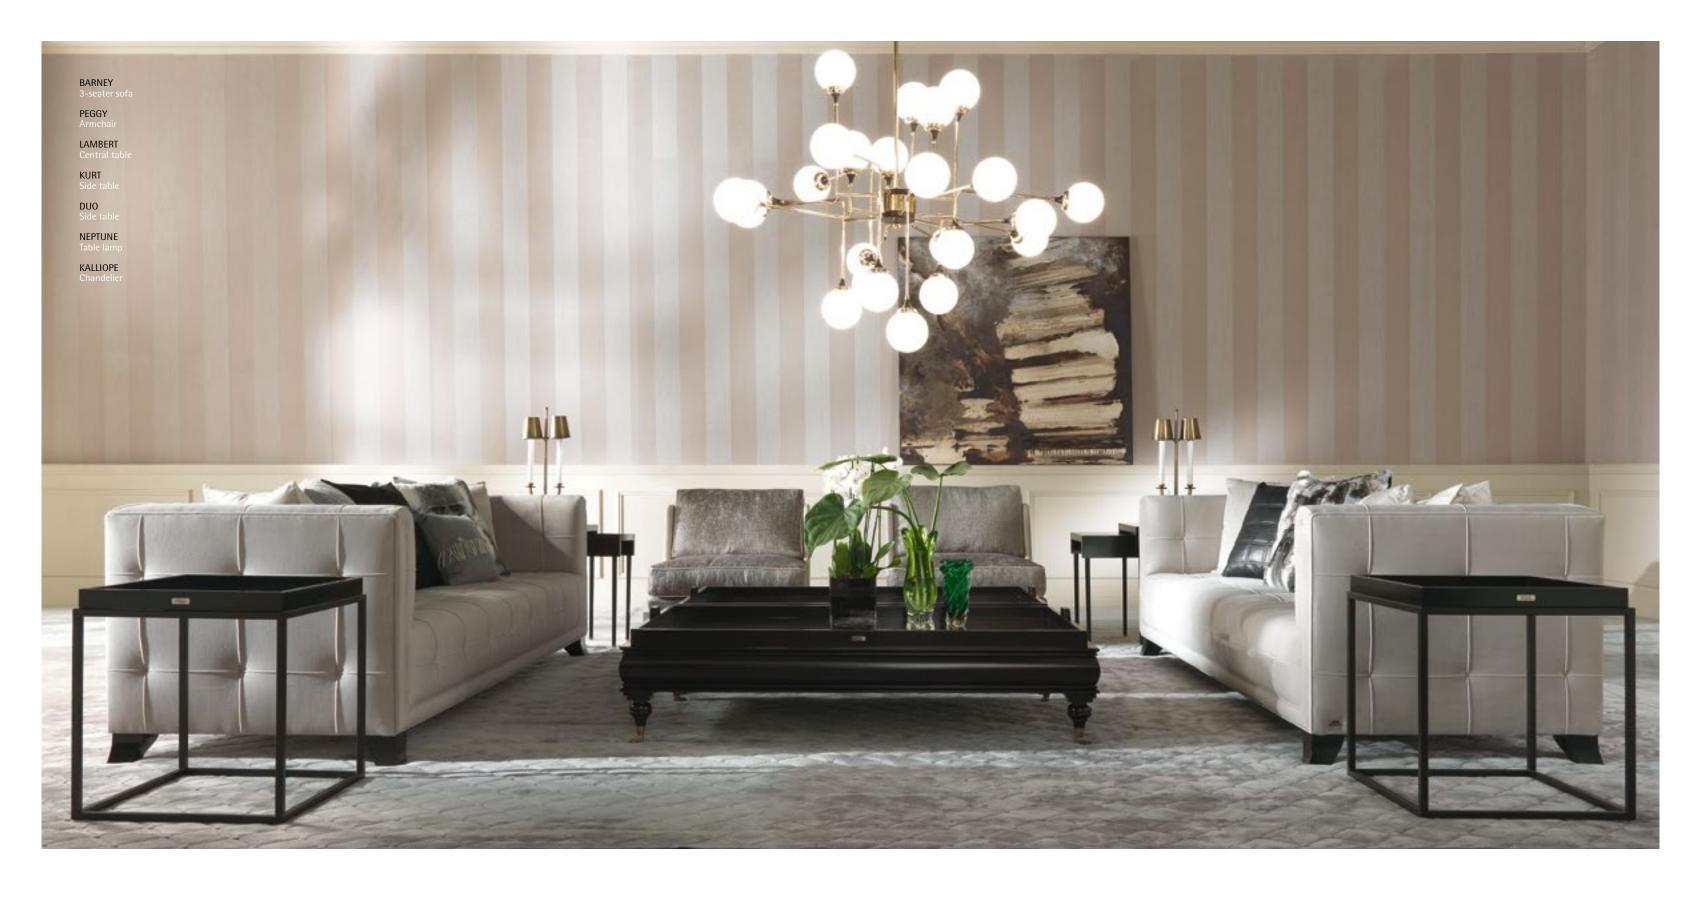

COREEN BLACK
KIRAH PIE DE POULE GREY
SINDIA GREY, SILVER AND WHITE
TESSA WHITE
Decorative cushions

BARNEY\_1 3-seater sofa

BARNEY\_1 Armchair

LISA Mirror

ROBERT Fireplace

KALLIOPE Chandelier

BARNEY 2-seater sofa 3-seater sofa 4-seater sofa

Structure in beech wood and foam. Upholstery in fabric 16.01. Legs in black lacquered finishing.

L 180 D 90 H 81 L 270 D 90 H 81 L 300 D 90 H 81

BARNEY\_1 Armchair

Structure in beech wood and foam. Upholstery in leather L.08.01. Legs in black lacquered finishing. L 112 D 90 H 81

## BARNEY\_1 3-seater sofa

Structure in beech wood and foam. Upholstery in leather L.08.01. Legs in black lacquered finishing. L 270 D 90 H 81

ALAMEDA BEIGE CHEVRON LARGE BEIGE CHEVRON SMALL BEIGE GOTHIC BEIGE GREEK KEY BEIGE

## PEGGY Armchair

Structure in beech wood and foam. Upholstery in fabric 16.01 (for structure) and fabric 16.02 (for cushions).

L 87 D 87 H 86

CHANEL Decorative cushion

LISA Mirror Frame in antique mirror. L 90 D H 250

ROBERT Fireplace Marble Black Marquina. Back with bevelled mirrors. L 146 D 32 H 116

FLAIR Modular sofa

FLAIR Side table

KAY Central table

MAX Side table

ARLES Screen

ANTARES Vase holder

SALLY Table lamp