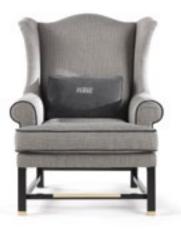

COLLINS

pag. 27, 30-31

Armchair L 80 D 90 H 88 Structure in beech wood and foam. Upholstery in fabric 14.23. Legs in bronzed brass finishing.