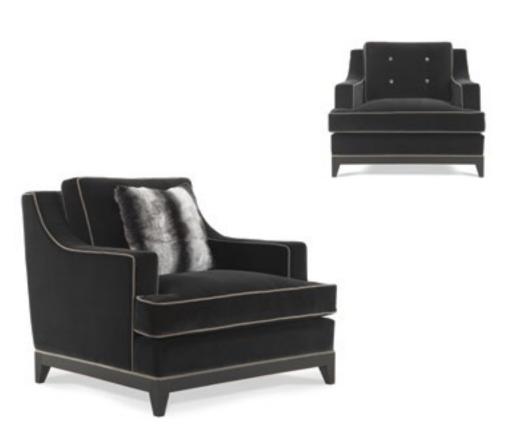

CLARK Armchair

Structure in beech wood and foam. Upholstery in fabric 14.02. Base in black lacquered finishing. L 104 D 95 H 84

MIKY Armchair

Structure in beech wood and foam. Upholstery in technical fabric 17.02. Legs in black lacquered finishing with polished brass casters.