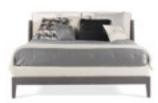

# HAMILTON Night table

Structure in multi-layer poplar. Black lacquered finishing. Inside covered with microfibre. 2 drawers, leather handles, clear glass top, steel legs caps.

L 65 D 41 H 66

PEGGY Upholstered bed

Structure in beech wood and foam. Upholstery in leather L.08.02 (for structure) and fabric 16.10 (for headboard cushions).

For mattress 180 x 200 L 195 D 232 H 114

MAT CHEVRON GREY Bedspread LESTER WHITE Throw