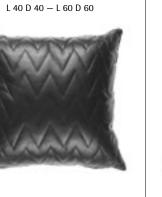

uckle. Piping in leather. L 45 D 45 – L 50 D 50 – L 60 D 60



KIRAH Cushions in Orylag©, back in Velvet. L 40 D 40 – L 60 D 60



CHEVRON — Grey



CHEVRON — Beige



PIE DE POULE — Grey



PIE DE POULE — Beige



BOUCLE' - Grey



BOUCLE' — Beige



GOTHIC — Grey positive



GOTHIC — Beige positive



GOTHIC — Grey negative



GOTHIC — Beige negative

ATHENA Cushions in Orylag©, back in Velvet. L 40 D 40 – L 60 D 60



Grey positive



Beige positive





Grey negative

Beige negative

#### SINDIA

Cushions in Cashmere, mother of pearl buttons. L 40 D 40 - L 60 D 60  $\,$ 



White



Beige



Silver



Grey

#### COREEN

Cushion in suede and leather with decorative metal ring. L 40 D 40 – L 60 D 60



**EMIL** 

Cushions in leather with

embroidered chevron decoration.



Dark brown





L 40 D 40 – L 60 D 60



BERNIE

Cushions in Silk. L 40 D 40 - L 60 D 60

Black



LESTER

Dark brown

MISSIE

Cushion in suede and leather

with decorative metal zip. L 40 D 40 – L 60 D 60

> Cushions in Cashmere. L 40 D 40 - L 60 D 60



TESSA

Cushions in Cashmere. L 40 D 40 - L 60 D 60







Beige

Black





# SOFAS

| AYLA pag. 204                        | 2-seater sofa<br>L 160 D 81 H 118                       | Structure in beech wood and foam.<br>Upholstery in fabric 16.06.<br>Legs in black lacquered finishing<br>with brass details.                                                           |                                                                                                        |        | <b>FLAIR</b> pag. 44-47    | Modular sofa<br>L <b>304</b> D <b>107</b> н <b