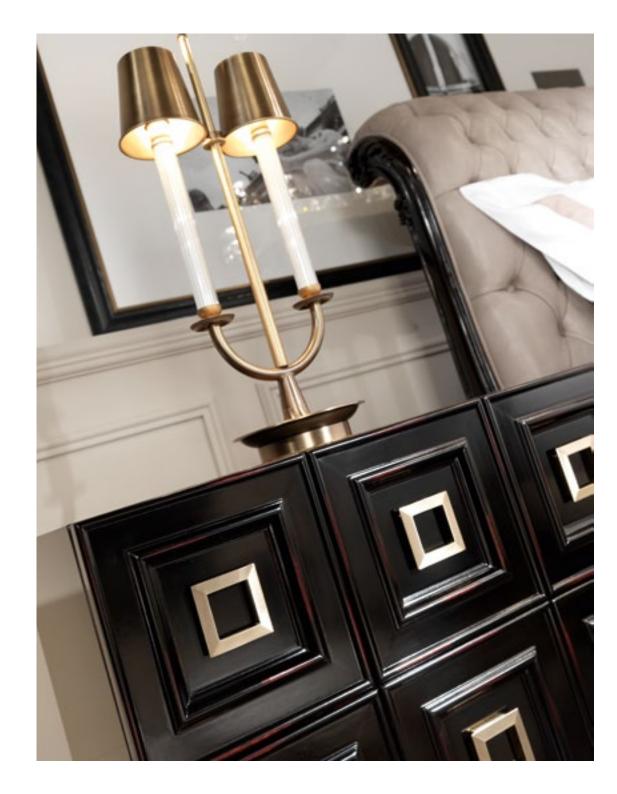

L 210 H 40 (EACH MODULE)

MOORE Sideboard CARROLL Mirror LUTON Applique

Structure in beech wood covered in fabric 17.28 and fabric 17.27. Sahara Noir marble top. Decorative rope. L 230 D 60 H 90.5

## CARROLL Mirror

Structure in multy-layer poplar with natural mirror covered in leather L.02.05. Details in brass. Ø 200

LUTON
Applique
Structure in brass.
Bronze brass finishing.
Led lights.
L 14 D 5 H 130