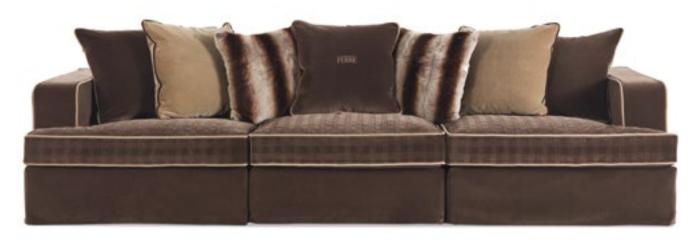

L 55 D 55 H 60

BRADMORE 3-seater sofa

KING'S CROSS Pouf

MILLER Side table

MATRIX Bookcase

MOSS Side table

MILWAUKEE Floor lamp Desk lamp

BRADMORE 3-seater sofa Armchair

Structure in beech wood and foam. Upholstery in leather L.08.01. Frame in mahogany finishing.

L 270 D 93 H 103 L 106 D 95 H 105

WAHI TRIBECA\_4 Decorative cushions

MATRIX Bookcase

MATRIX Bookcase

Structure in brass or iron. Shelves covered in leather L.06.01. Bronzed brass finishing. L 335 D 51 H 205