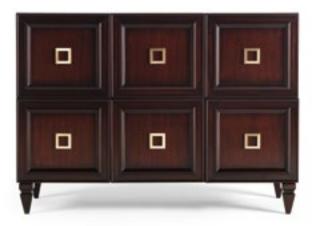

L 210 H 40 (EACH MODULE)

MOORE Sideboard CARROLL Mirror LUTON Applique

Structure in beech wood covered in fabric 17.28 and fabric 17.27. Sahara Noir marble top. Decorative rope. L 230 D 60 H 90.5