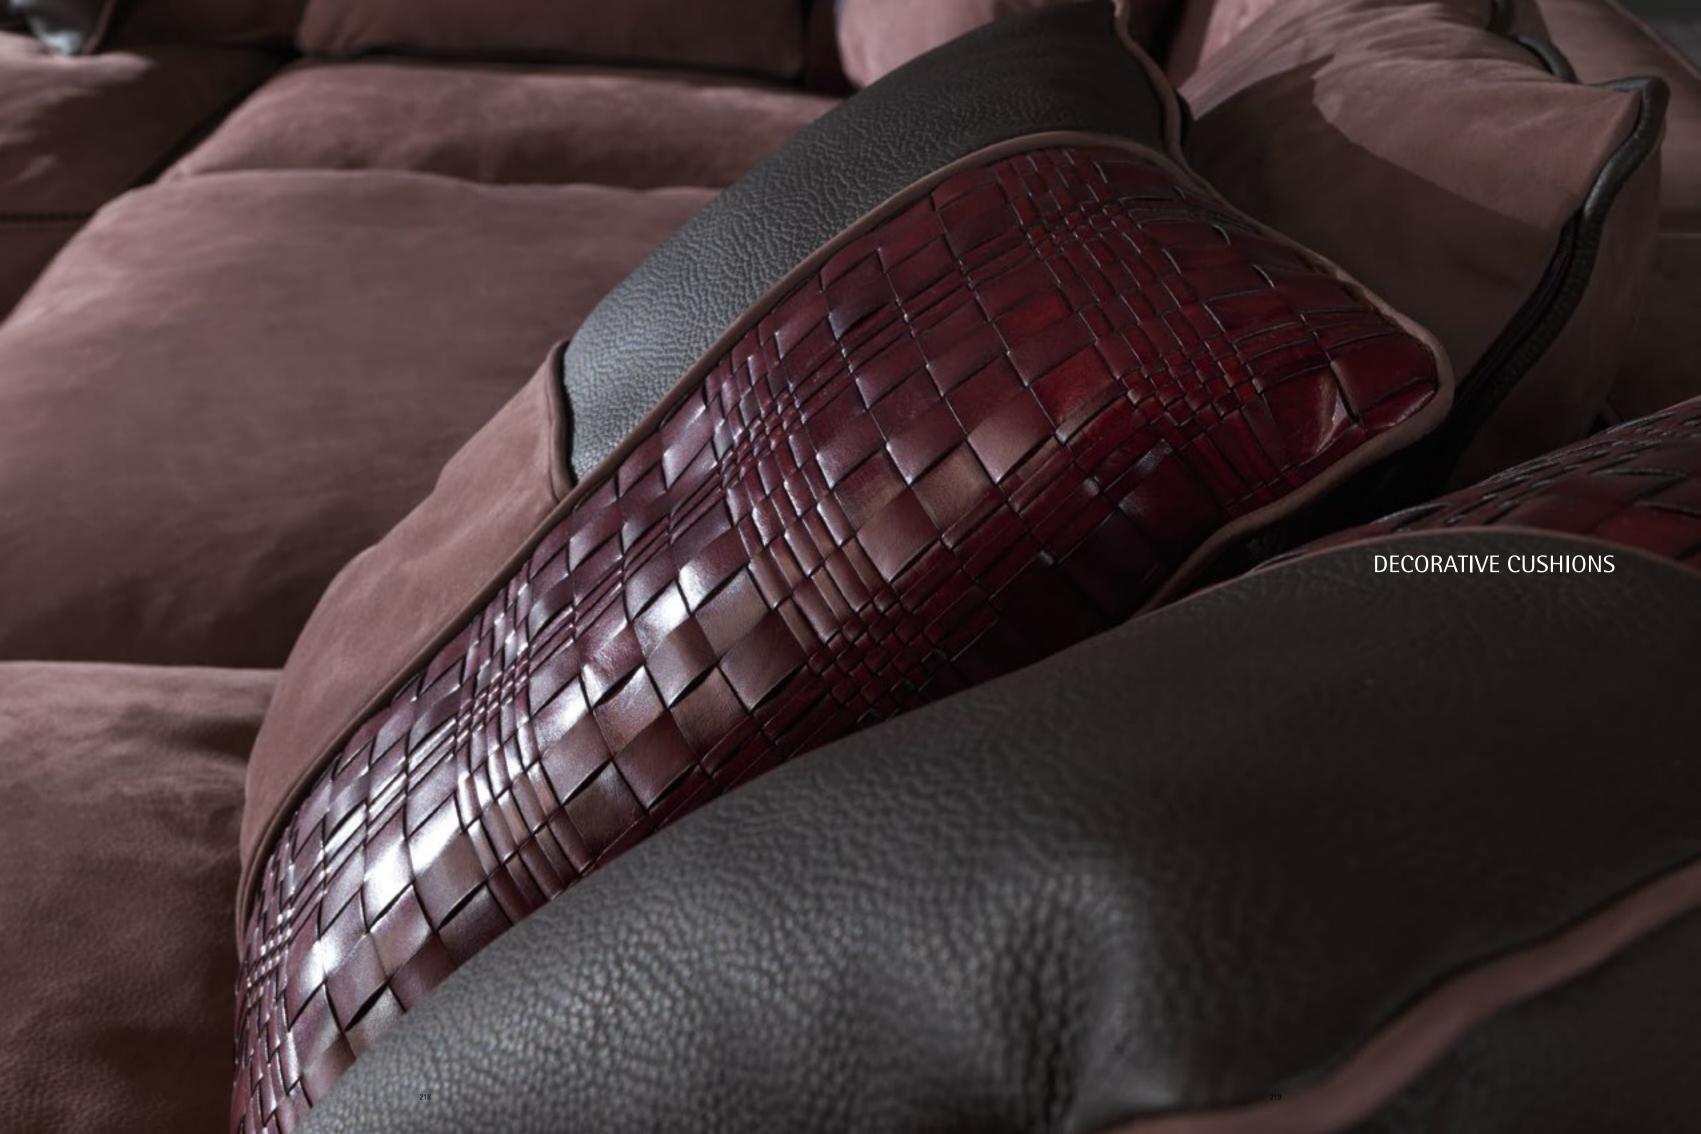

nd foam. Upholstery in fabric 14.30. Legs in black lacquered finishing. L 84 D 90 H 85



NORMA Armchair

Structure in beech wood and foam. Upholstery in fabric 16.02. Legs in black lacquered finishing with polished brass casters.

L 75 D 66 H 80















NANCY Console

Structure in beech wood. Black lacquered finishing.





LORD Console

Structure in beech wood. Black lacquered finishing.

L 230 D 50 H 90







CHARLOTTE Chair

Chair with caned back.
Upholstery in fabric. 16.04.
Structure in beech wood and foam.
Black lacquered finishing.

L 49 D 53 H 102



BYRON Stand mirror Structure in ayous wood. Black lacquered finishing. L 160 D 10 H 250



GREENWICH Side table Structure in beech wood. Black lacquered finishing. Ø 70 h 72



NEO Bronze dog Bronze casting. L 20 D 20 H 75





BOEDO

Cushion in fabric and leather.
Piping in leather.
L 45 D 45 – L 50 D 50 – L 60 D 60



CONEY
Cushion in fabric. 3 small buckle.
Piping in leather.



L 45 D 45 – L 50 D 50 – L 60 D 60

KALLIO

Cushion in leather. 2 leather bands and
4 buckles. Piping in leather.
L 45 D 45 - L 50 D 50 - L 60 D 60



220

BROOKLYN

Cushion in fabric. Central leather band with 2 decoratives rings. Piping in leather. L 45 D 45 – L 50 D 50 – L 60 D 60



HARLEM

Cushion in fabric. Central leather band with decorative buckle. Piping in leather. L 45 D 45 – L 50 D 50 – L 60 D 60



NOHO

Cushion in fabric. Micrococco leather band and small buckle. Piping in leather. L 45 D 45 – L 50 D 50 – L 60 D 60



TRIBECA

Cushion in leather. Twined leather central band. Piping in leather. L 45 D 45 – L 50 D 50 – L