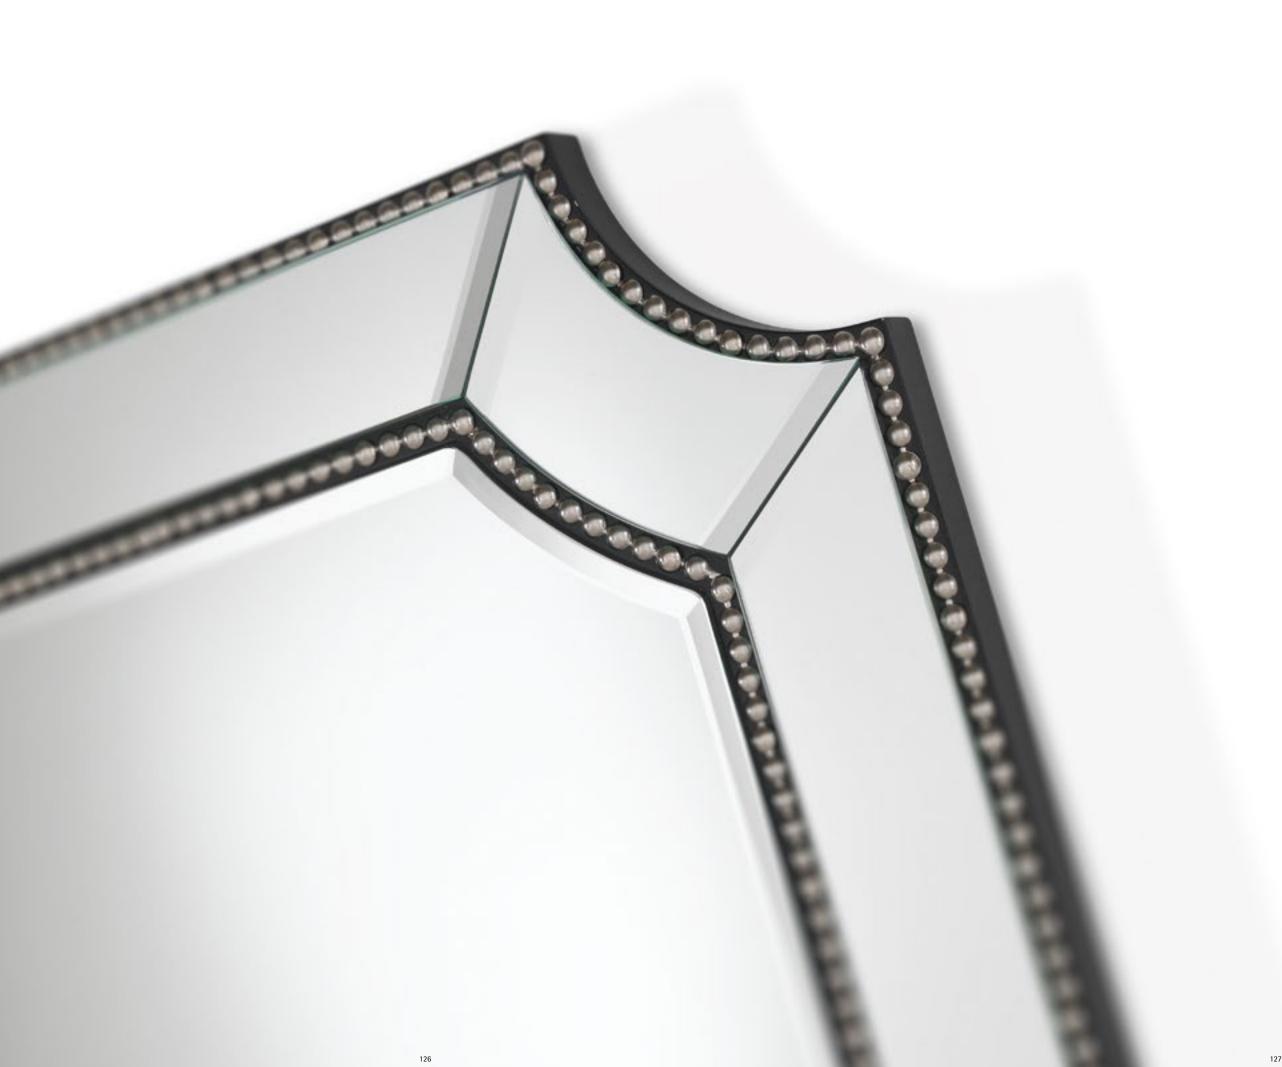

## CARROLL Mirror

Structure in multy-layer poplar with natural mirror covered in leather L.02.05. Details in brass. Ø 200

LUTON
Applique
Structure in brass.
Bronze brass finishing.
Led lights.
L 14 D 5 H 130