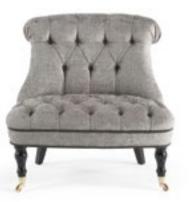

### PRETTY Chair

Structure in beech wood and foam. Upholstery in fabric 17.28 and fabric 17.27. Legs in black lacquered finishing.

L 55 D 65 H 108

VIPER Modular chandelier

Structure in brass. Brushed bronze finishing. Shade in glass. Available in horizontal, vertical and oblique version.