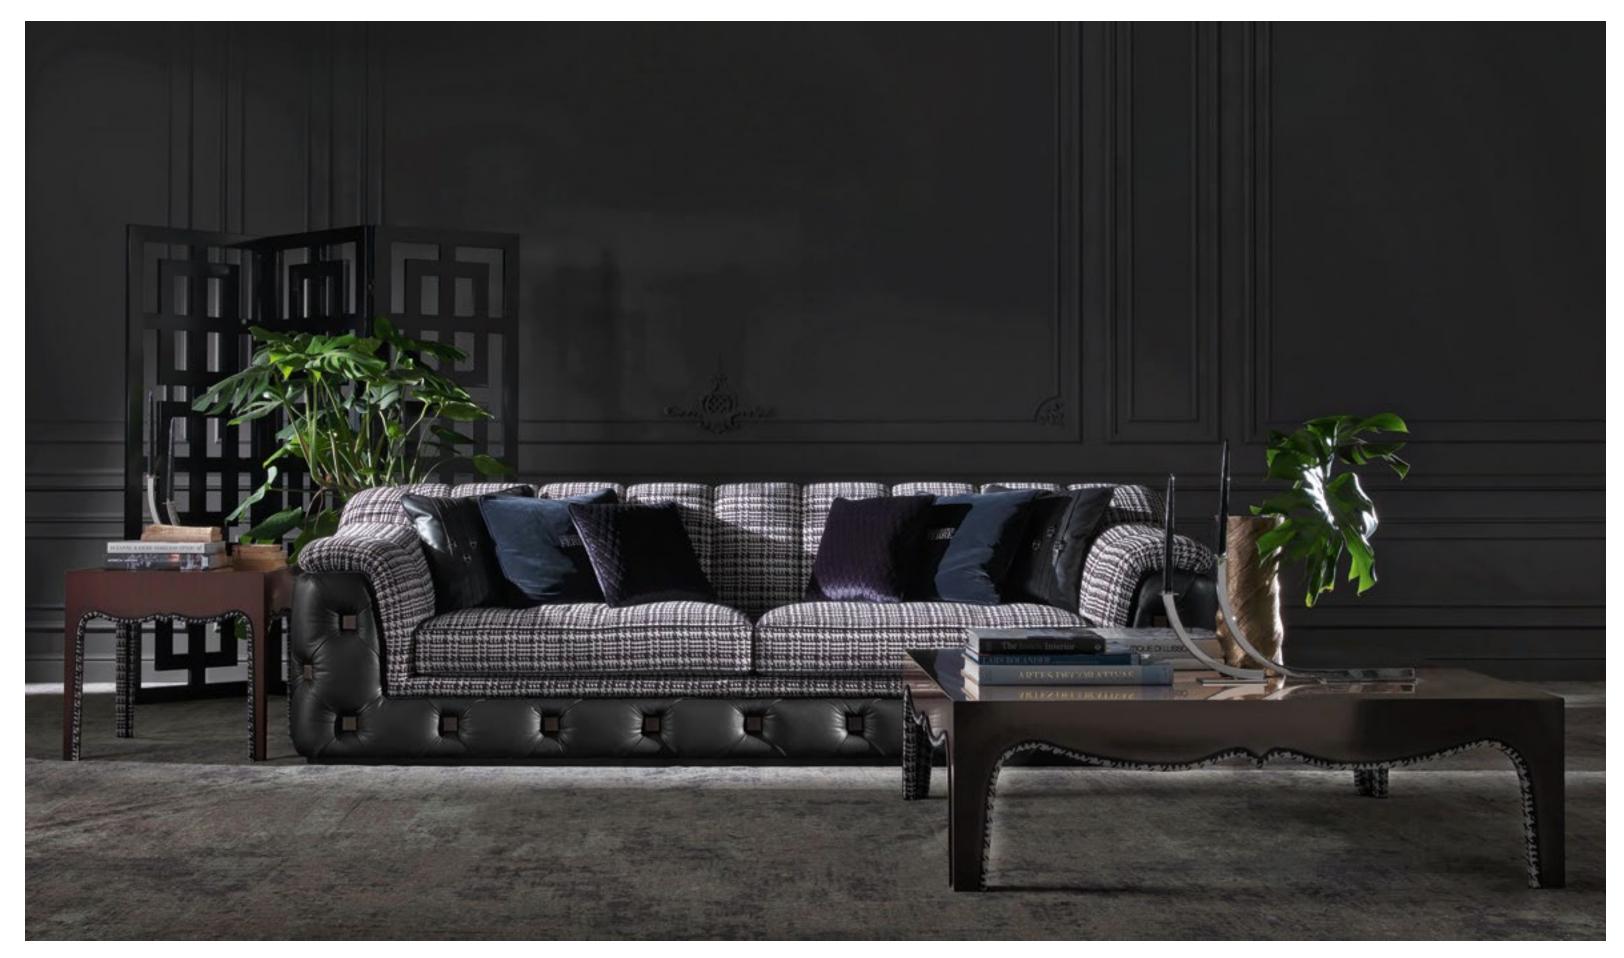

## HILL 3-seater sofa

Structure in beech wood and foam. Upholstery in fabric 17.22. Details in bronzed brass finishing.
L 274 D 112 H 82

HILL 3-seater sofa ROYAL Central table Side table ARLES Screen

HILL 3-seater sofa

Structure in beech wood and foam. Upholstery in leather L.02.05 and fabric 14.29. Details in bronzed brass finishing.

L 274 D 112 H 82

CONEY MILTON Decorative cushions

ROYAL Side table Central table

Structure in multi-layer poplar. Mahogany finishing with details in fabric 14.29.

L 60 D 60 H 60 L 130 D 130 H 40

CARDIFF Armchair MILWAUKEE Floor lamp

72

CARDIFF Armchair Structure in beech wood and foam. Upholstery in leather L.02.05. Legs in black lacquered finishing. Ornamental metal nailheads. L 80 D 88 H 86