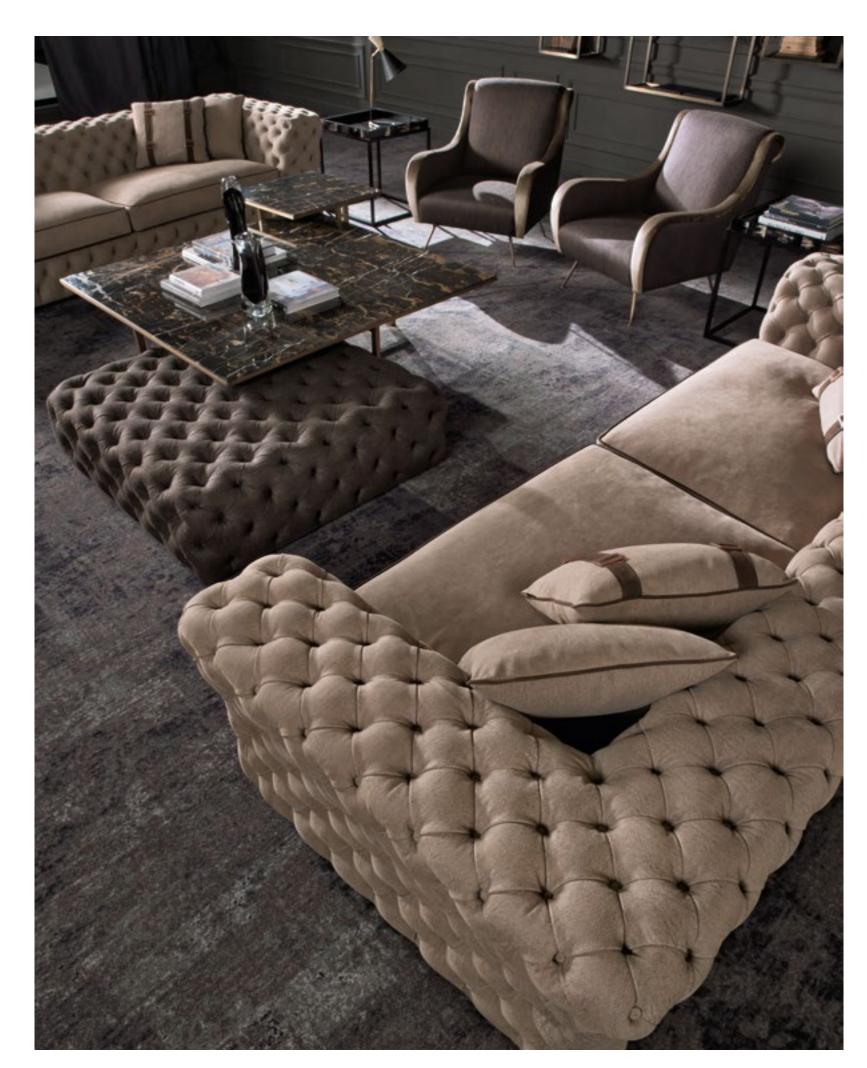

# KING'S CROSS 4-seater sofa Pouf

COLLINS Armchair

MILLER Central table Side table

MATRIX Bookcase

KURT Side table

MILWAUKEE Desk lamp

## KING'S CROSS 4-seater sofa

Structure in beech wood and foam. Upholstery in leather (antique Nabuk) L.11.01. Legs in black lacquered finishing.

> KALLIO Decorative cushions

L 300 D 116 H 71

MILLER Side/Central tables

## KING'S CROSS Pouf

Structure in beech wood and foam. Upholstery in fabric 14.23. Base in black lacquered finishing.

L 110 D 110 H 38

COLLINS Armchair

Structure in beech wood and foam. Upholstery in fabric 14.23. Legs in bronzed brass finishing. L 80 D 90 H 88