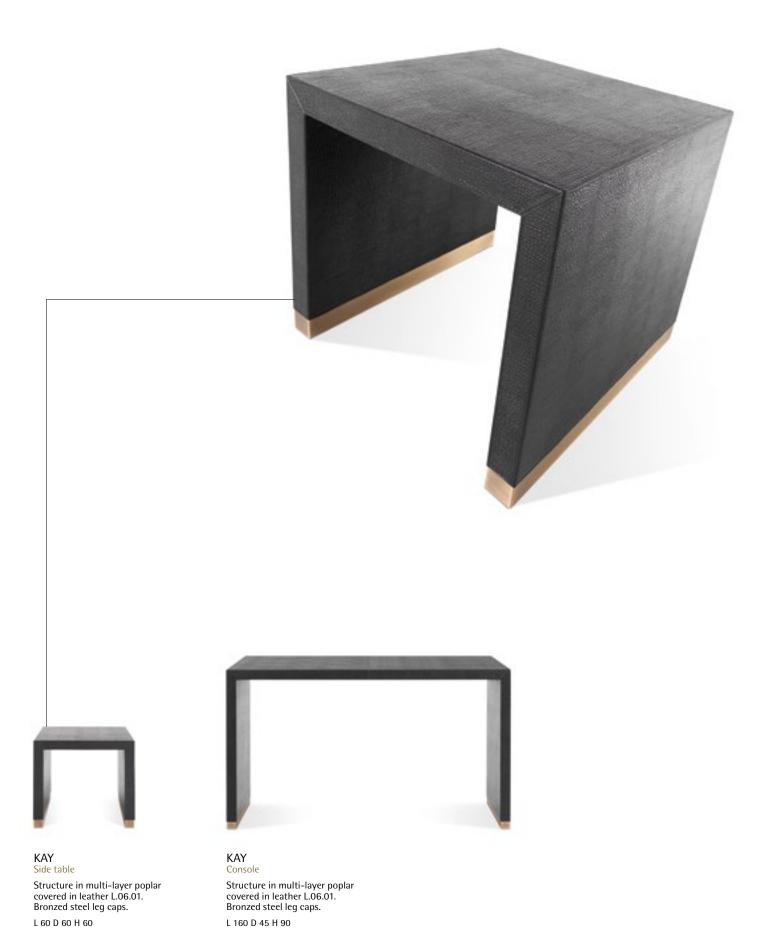

## MAYFAIR Console

Structure in beech wood with top in marble Sahara Noir. Legs in black lacquered finishing with details in bronzed brass finishing.

L 180 D 50 H 90

FLAIR Modular sofa Side table

ASCOTT Central table Side table

### FLAIR Modular sofa

Structure in beech wood and foam. Upholstery in leather L.08.03. Metal feet in brushed bronze finishing. Side table in wood covered in porcelain gress, travertino finished. L 454 D 304 H 67

# CONSOLES

| <b>KAY</b> pag. 211   | Console<br>ь 160 в 45 н 90                      | Structure in multi-layer poplar<br>covered in leather L.06.01.<br>Steel leg caps.                                                  |  |
|-----------------------|-------------------------------------------------|------------------------------------------------------------------------------------------------------------------------------------|--|
| LORD<br>pag. 213      | Console<br>L <b>230</b> D <b>50</b> H <b>90</b> | Structure in beech wood.<br>Black lacquered finishing.                                                                             |  |
|                       |                                                 |                                                                                                                                    |  |
| MAYFAIR<br>pag. 50-51 | Console<br>L 180 D 50 H 90                      | Structure in beech wood with top in marble Sahara Noir. Legs in black lacquered finishing with details in bronzed brass finishing. |  |
| NANCY<br>pag. 212     | Console<br>L <b>150</b> D <b>40</b> H <b>87</b> | Structure in beech wood.<br>Black lacquered finishing.                                                                             |  |