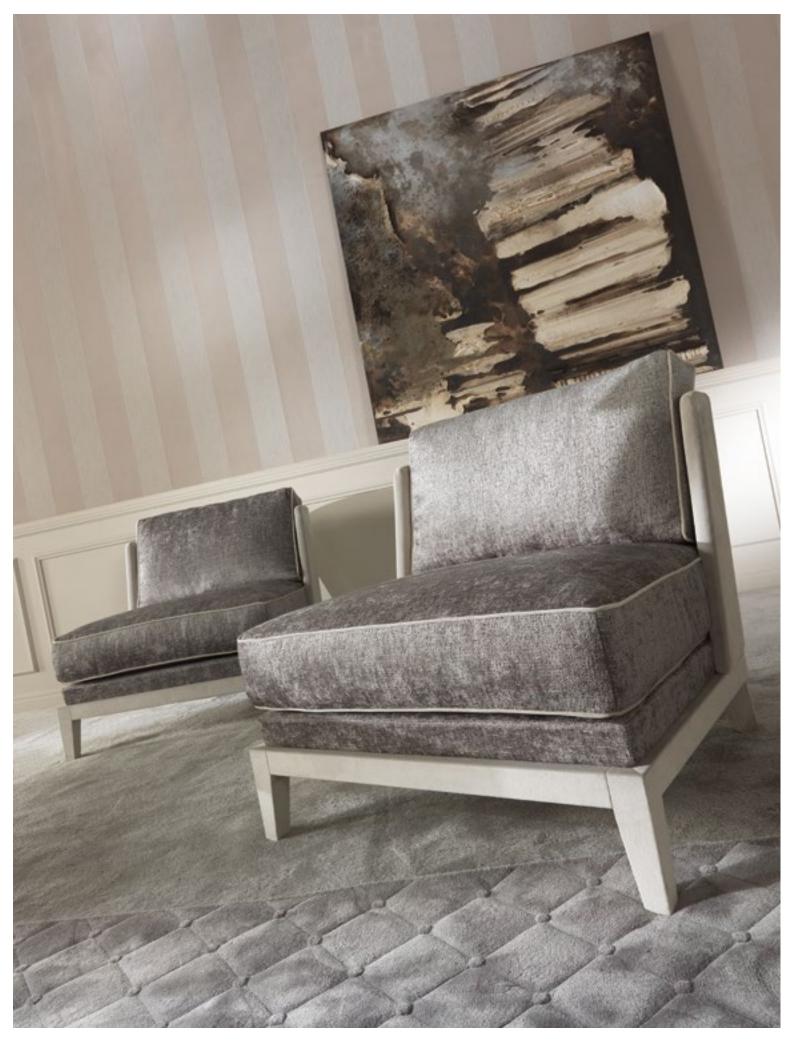

## PEGGY Armchair

Structure in beech wood and foam. Upholstery in fabric 16.01 (for structure) and fabric 16.02 (for cushions).

L 87 D 87 H 86

CHANEL Decorative cushion

LISA Mirror Frame in antique mirror. L 90 D H 250