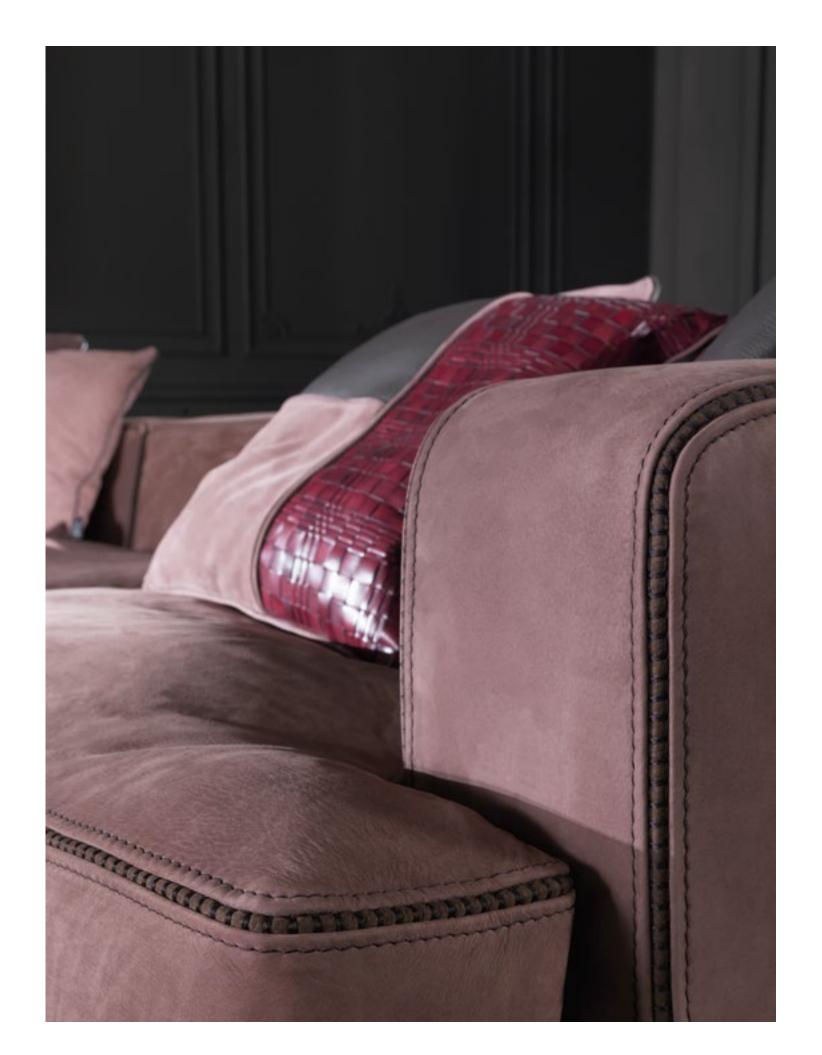

## KING'S CROSS 4-seater sofa

Structure in beech wood and foam. Upholstery in leather (antique Nabuk) L.11.01. Legs in black lacquered finishing.

> KALLIO Decorative cushions

L 300 D 116 H 71

MILLER Side/Central tables

L 55 D 55 H 60

BRADMORE 3-seater sofa

KING'S CROSS Pouf

MILLER Side table

MATRIX Bookcase

MOSS Side table

MILWAUKEE Floor lamp Desk lamp

BRADMORE 3-seater sofa Armchair

Structure in beech wood and foam. Upholstery in leather L.08.01. Frame in mahogany finishing.

L 270 D 93 H 103 L 106 D 95 H 105

WAHI TRIBECA\_4 Decorative cushions

MATRIX Bookcase

MATRIX Bookcase

Structure in brass or iron. Shelves covered in leather L.06.01. Bronzed brass finishing. L 335 D 51 H 205