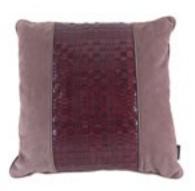

BOEDO

Cushion in fabric and leather.
Piping in leather.
L 45 D 45 – L 50 D 50 – L 60 D 60

CONEY
Cushion in fabric. 3 small buckle.
Piping in leather.

L 45 D 45 – L 50 D 50 – L 60 D 60

KALLIO

Cushion in leather. 2 leather bands and
4 buckles. Piping in leather.
L 45 D 45 - L 50 D 50 - L 60 D 60

220

BROOKLYN

Cushion in fabric. Central leather band with 2 decoratives rings. Piping in leather. L 45 D 45 – L 50 D 50 – L 60 D 60

HARLEM

Cushion in fabric. Central leather band with decorative buckle. Piping in leather. L 45 D 45 – L 50 D 50 – L 60 D 60

NOHO

Cushion in fabric. Micrococco leather band and small buckle. Piping in leather. L 45 D 45 – L 50 D 50 – L 60 D 60

TRIBECA

Cushion in leather. Twined leather central band. Piping in leather. L 45 D 45 – L 50 D 50 – L 60 D 60

TRIBECA\_2

Cushion in leather. Twined leather central band. Piping in leather. L 45 D 45 – L 50 D 50 – L 60 D 60

TRIBECA\_4

Cushion in leather. Twined leather lateral band.
Piping in leather.
L 45 D 45 – L 50 D 50 – L 60 D 60

TRIBECA\_1

Cushion in leather patchwork. Piping in leather. L 45 D 45 – L 50 D 50 – L 60 D 60

TRIBECA\_3

Cushion in leather. Twined leather central band.
Piping in leather.
L 45 D 45 – L 50 D 50 – L 60 D 60

WAHI

Cushion in fabric. Leather band and buckle. Piping in leather. L 45 D 45 – L 50 D 50 – L 60 D 60

KIRAH Cushions in Orylag©, back in Velvet. L 40 D 40 – L 60 D 60

CHEVRON — Grey

CHEVRON — Beige

PIE DE POULE — Grey