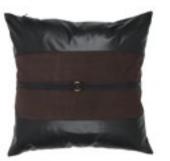

WAHI

Cushion in fabric. Leather band and buckle. Piping in leather. L 45 D 45 – L 50 D 50 – L 60 D 60

KIRAH Cushions in Orylag©, back in Velvet. L 40 D 40 – L 60 D 60

CHEVRON — Grey

CHEVRON — Beige

PIE DE POULE — Grey