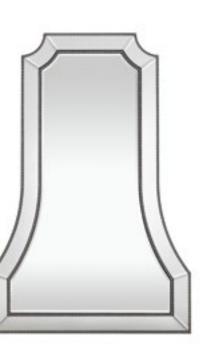

CARROLL Ø 200 pag. 20-21

Structure in multy-layer poplar with natural mirror covered in

leather L.02.05. Details in brass.

Frame in antique mirror

LISA Mirror L 90 H 250 pag. 144-145

NATTY

pag. 121, 126-127

Mirror L 90 H 135

Structure in multi-layer poplar. Bevelled mirrors.