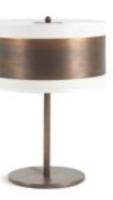

### LIGHTING

Table lamp with jade L 20 D 20 H 95 Structure in mat black iron. Shade in ivory satin. Jade pendant with silk tassel. BRENDA pag. 178-179 24 lights chandelier ø 165 н 100 Structure in brass. Polished finishing. KALLIOPE pag. 55, 134-135 Structure in brass. Led lights. Bronze brass finishing. Applique L 14 D 5 н 130 LUTON pag. 22-23 Floor lamp L 152 H 117.5/230 Stucture in brass in glossy finishing. Marble base. MILWAUKEE pag. 36, 61, 162 Floor lamp L 48 H 183 Stucture in brass in glossy finishing. Marble base. MILWAUKEE pag. 79 Floor lamp L 27 H 55 Stucture in brass in glossy finishing. MILWAUKEE pag. 33, 97