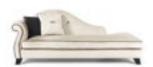

BRICK LANE Dining table

PRETTY Chair

VIPER Chandelier

.

### PRETTY Chair

Structure in beech wood and foam. Upholstery in fabric 17.28 and fabric 17.27. Legs in black lacquered finishing.

L 55 D 65 H 108

VIPER Modular chandelier

Structure in brass. Brushed bronze finishing. Shade in glass. Available in horizontal, vertical and oblique version.