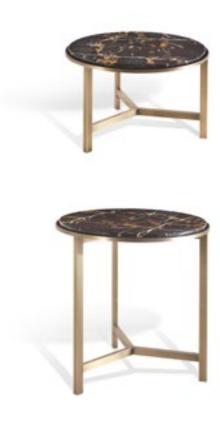

Structure in brass. Bronzed brass finishing. Black and Gold marble top.

L 60 D 60 H 53,5 L 140 D 140 H 45,5