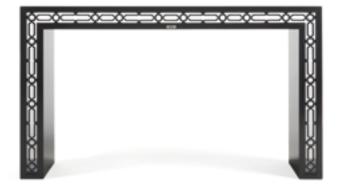

# CONSOLES

| <b>KAY</b> pag. 211   | Console<br>ь 160 в 45 н 90                      | Structure in multi-layer poplar<br>covered in leather L.06.01.<br>Steel leg caps.                                                  |  |
|-----------------------|-------------------------------------------------|------------------------------------------------------------------------------------------------------------------------------------|--|
| LORD<br>pag. 213      | Console<br>L <b>230</b> D <b>50</b> H <b>90</b> | Structure in beech wood.<br>Black lacquered finishing.                                                                             |  |
|                       |                                                 |                                                                                                                                    |  |
| MAYFAIR<br>pag. 50-51 | Console<br>L 180 D 50 H 90                      | Structure in beech wood with top in marble Sahara Noir. Legs in black lacquered finishing with details in bronzed brass finishing. |  |
| NANCY<br>pag. 212     | Console<br>L <b>150</b> D <b>40</b> H <b>87</b> | Structure in beech wood.<br>Black lacquered finishing.                                                                             |  |