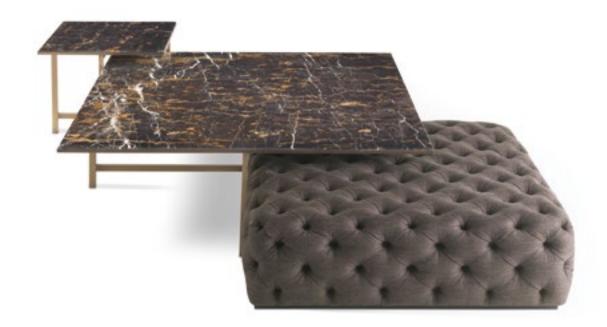

Structure in brass. Bronzed brass finishing. Black and Gold marble top.

L 60 D 60 H 53,5 L 140 D 140 H 45,5

## KING'S CROSS Pouf

Structure in beech wood and foam. Upholstery in fabric 14.23. Base in black lacquered finishing.

L 110 D 110 H 38

COLLINS Armchair

Structure in beech wood and foam. Upholstery in fabric 14.23. Legs in bronzed brass finishing. L 80 D 90 H 88