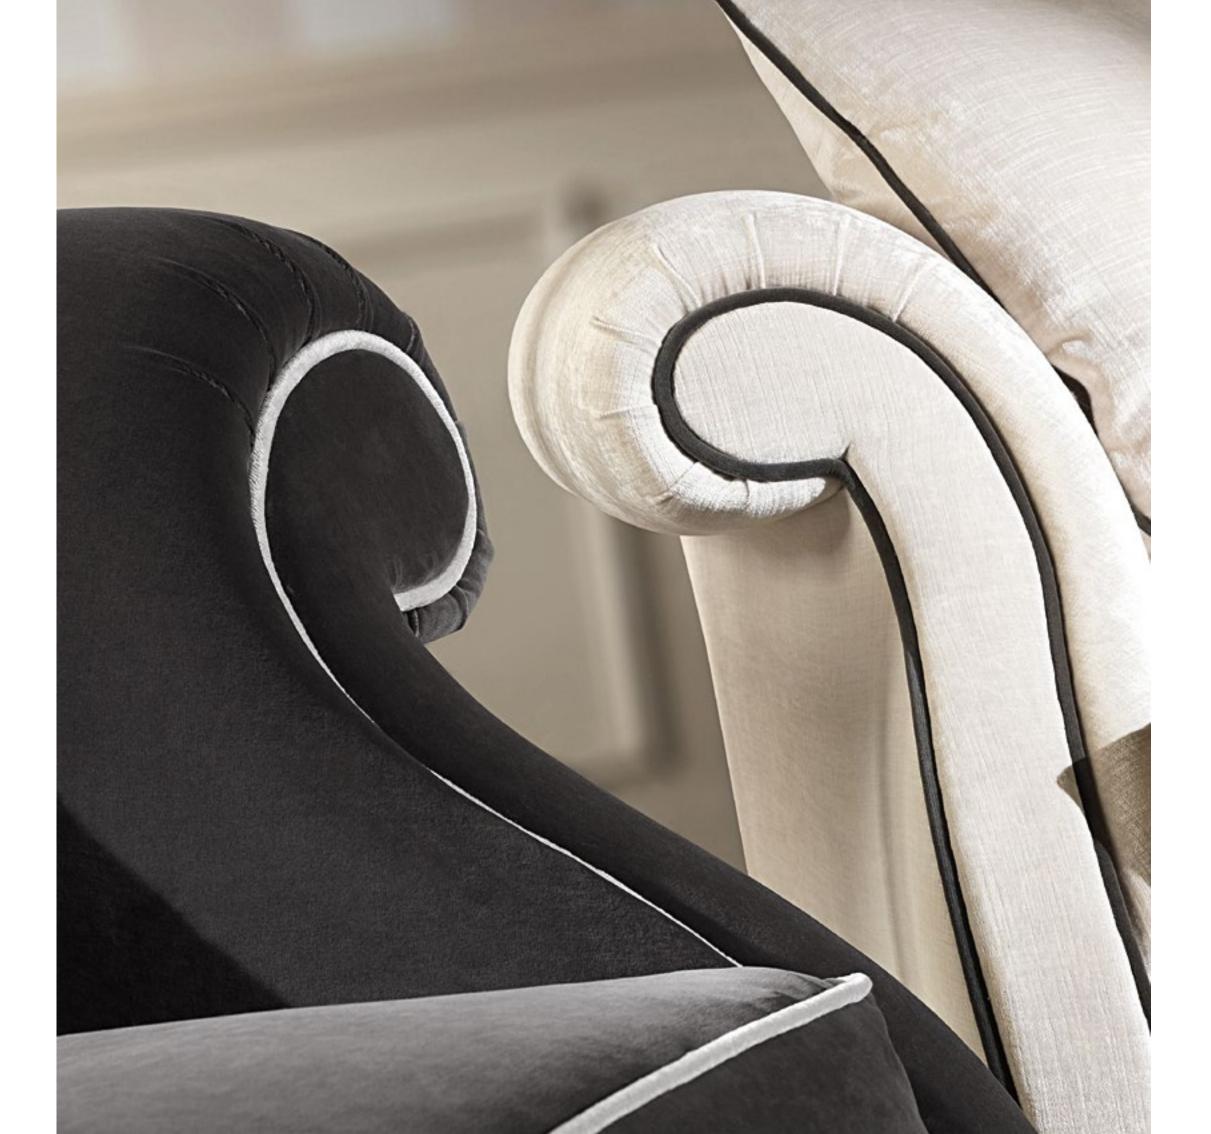

## HARMONY Armchair

Structure in beech wood and foam. Upholstery in fabric 16.09. Legs in black lacquered finishing.

L 124 D 100 H 80

PRECIOUS KNITTED Decorative cushion

HARMONY Dormeuse

THEA Armchair

MINI Pouf

#### ARMCHAIRS

HARMONY pag. 174, 180-181 Armchair L 124 D 100 H 80 Structure in beech wood and foam. Upholstery in fabric 16.09.

Legs in black lacquered finishing.

MACLEAN

pag. 100-101, 103

Armchair L 82 D 72 H 76