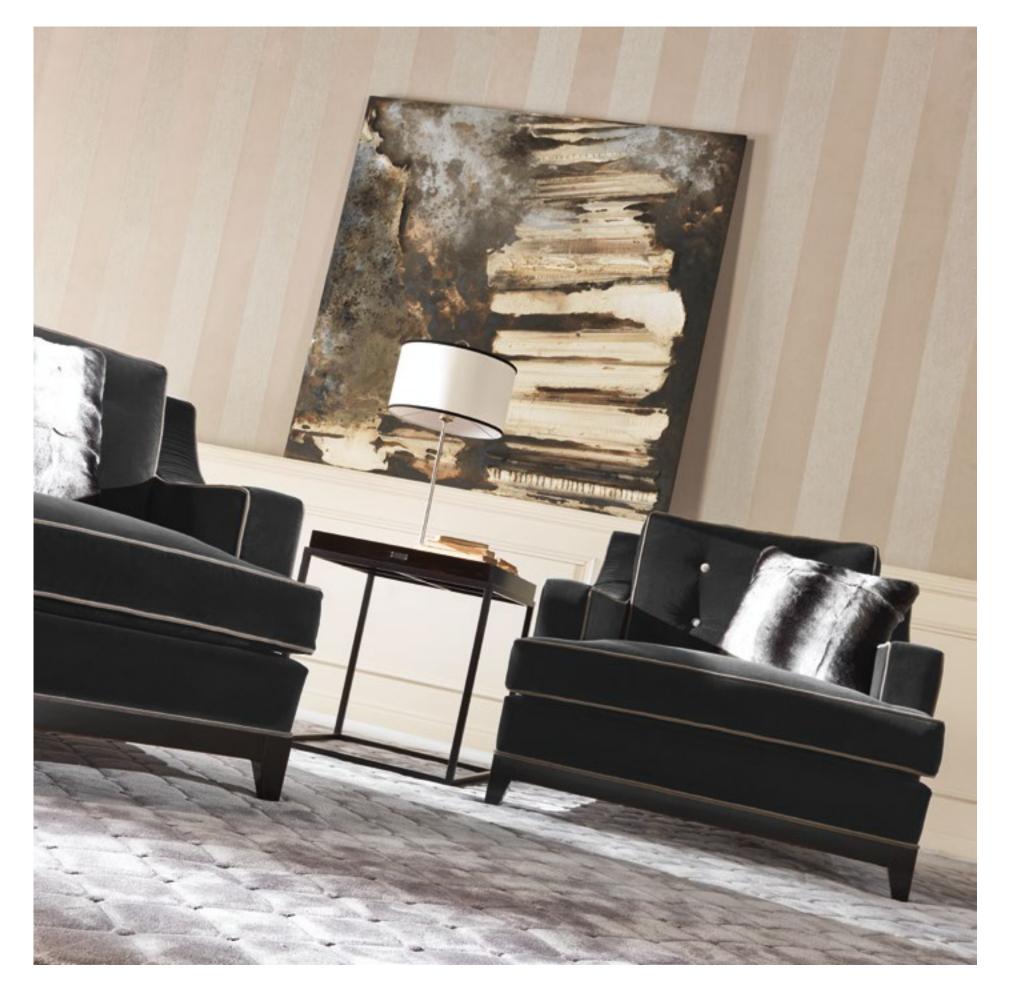

CLARK Armchair

Structure in beech wood and foam. Upholstery in fabric 14.02. Base in black lacquered finishing. L 104 D 95 H 84

MIKY Armchair

Structure in beech wood and foam. Upholstery in technical fabric 17.02. Legs in black lacquered finishing with polished brass casters.