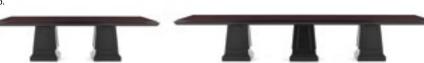

### DINING TABLES

Dining table L 500 D 130 H 78 **BRICK LANE** pag. 12-13

Structure in multy-layer poplar (base) ang glass (top). Details in rope and brushed brass.

**BRICK LANE** 

Dining table L 300 D 120 H 75 pag. 8-9

Structure in multy-layer

poplar (base) ang glass (top). Details in rope and brushed brass.

**FARGO** 

pag. 196-199

Dining table 3 bases L 450 D 120 H 75 Dining table 2 bases L 300 D 120 H 75

Bases in lime wood. Black lacquered finishing. Glossy mahogany top.