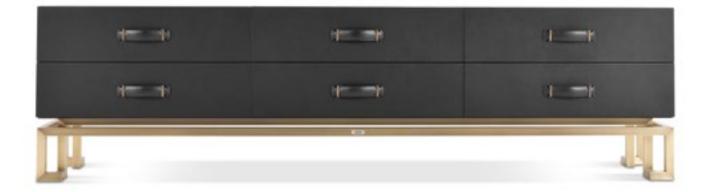

90

TRAFALGAR TV cabinet

Structure in beech wood and brass. Upholstery in leather L.03.04. Base in bronzed brass finishing. L 230 D 40 H 60 TRAFALGAR Bar unit

Structure in beech wood and brass. Upholstery in in leather L.02.05 Base in bronzed brass finishing.

TRAFALGAR pag. 90

TV cabinet L **230** D **40** H **60** 

Structure in beech wood and brass. Upholstery in leather L.02.05. Base in bronzed brass finishing.