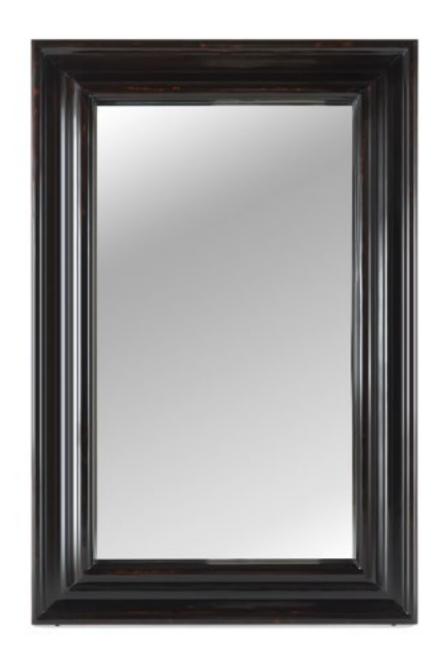

## CARROLL Mirror

Structure in multy-layer poplar with natural mirror covered in leather L.02.05. Details in brass. Ø 200

LUTON
Applique
Structure in brass.
Bronze brass finishing.
Led lights.
L 14 D 5 H 130

CARROLL Mirror

Structure in multy-layer poplar with natural mirror covered in leather L.08.01. Details in brushed brass.

CARROLL Ø 200 pag. 20-21

Structure in multy-layer poplar with natural mirror covered in

leather L.02.05. Details in brass.

Frame in antique mirror

LISA Mirror L 90 H 250 pag. 144-145

NATTY

pag. 121, 126-127