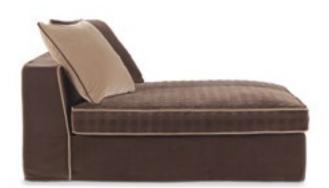

## KING'S CROSS 4-seater sofa

Structure in beech wood and foam. Upholstery in leather (antique Nabuk) L.11.01. Legs in black lacquered finishing.

> KALLIO Decorative cushions

L 300 D 116 H 71

MILLER Side/Central tables

## KING'S CROSS Pouf

Structure in beech wood and foam. Upholstery in fabric 14.23. Base in black lacquered finishing.

L 110 D 110 H 38

COLLINS Armchair

Structure in beech wood and foam. Upholstery in fabric 14.23. Legs in bronzed brass finishing. L 80 D 90 H 88