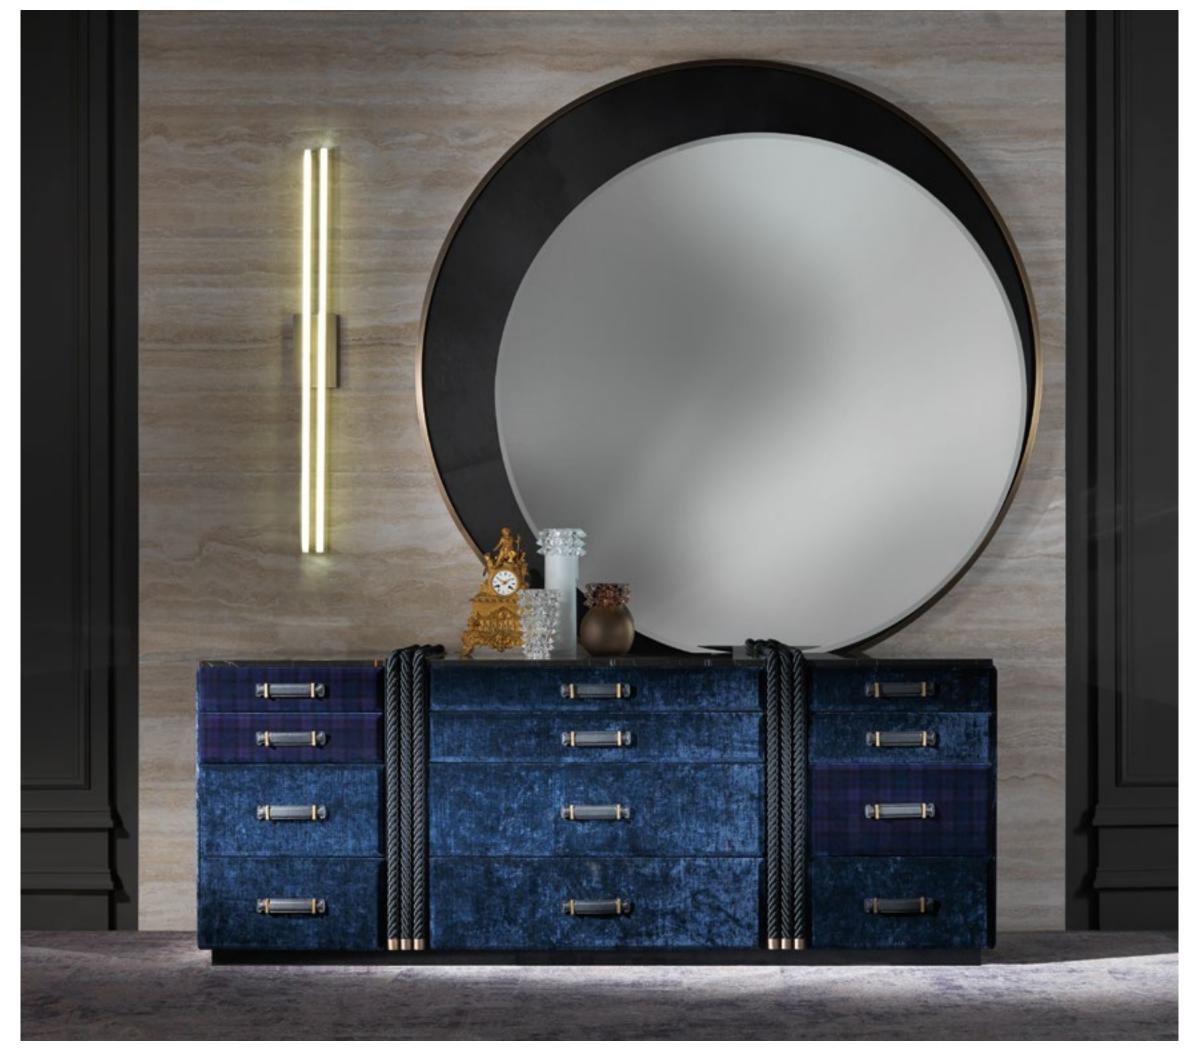

L 210 H 40 (EACH MODULE)

MOORE Sideboard CARROLL Mirror LUTON Applique

Structure in beech wood covered in fabric 17.28 and fabric 17.27. Sahara Noir marble top. Decorative rope. L 230 D 60 H 90.5

## CARROLL Mirror

Structure in multy-layer poplar with natural mirror covered in leather L.02.05. Details in brass. Ø 200

LUTON
Applique
Structure in brass.
Bronze brass finishing.
Led lights.
L 14 D 5 H 130