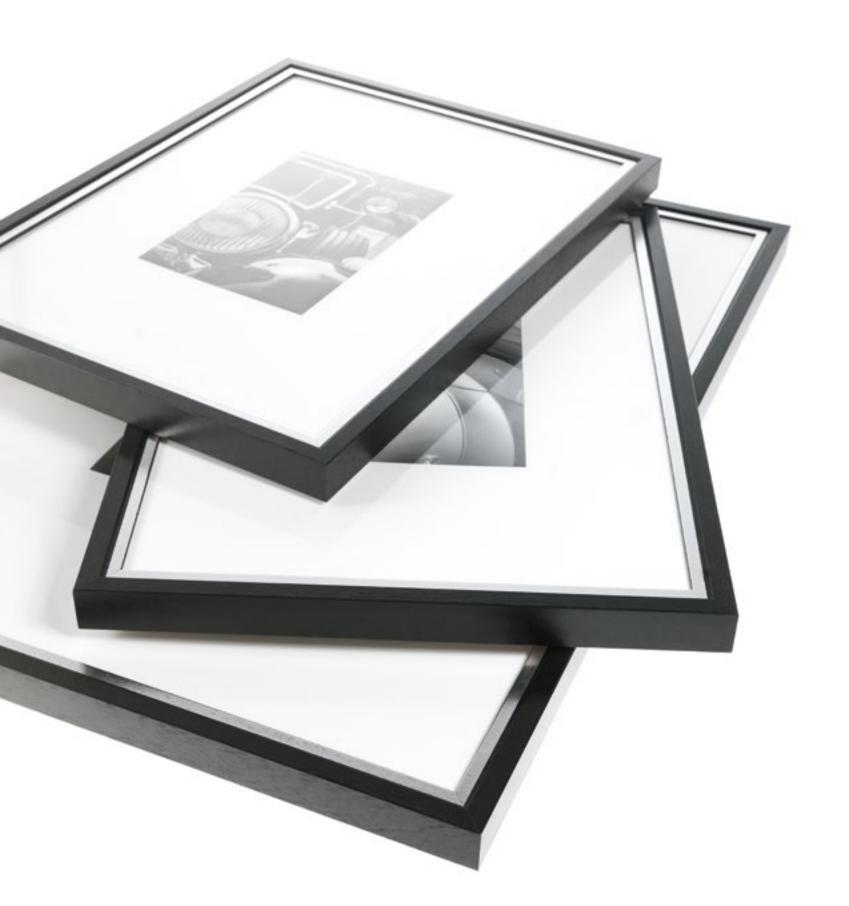

### PICTURES WITH FRAME

Wooden frame with mat black finishing. Two types of profile: silver or old-looking silver. Various subjects.

L 30 H 40 L 50 H 50 L 50 H 70 L 70 H 100

# COMPLEMENTS

| ANTARES                                 | Vase holder                                             | Structure in lime wood.                                                                                            |   |
|-----------------------------------------|---------------------------------------------------------|--------------------------------------------------------------------------------------------------------------------|---|
| pag. 149, 155                           | vase noider<br>L <b>41,5</b> D <b>41,5</b> H <b>108</b> | Black lacquered finishing.                                                                                         |   |
| <b>ARLES</b><br>pag. 64, 147, 156–157   | Screen<br>L 180 D 3 H 180                               | Structure in wood.<br>Black lacquered finishing.                                                                   |   |
| HIDE PARK<br>pag. 75-77                 | Vase holder<br>L 60 в 60 н 110                          | Structure in brass.<br>Bronzed brass finishing.<br>Black lacquered shelves.                                        |   |
| <b>NEO</b><br>pag. 217                  | Bronze dog<br>L <b>20</b> D <b>20</b> H <b>75</b>       | Bronze casting.                                                                                                    | I |
| <b>ROBERT</b><br>pag. 144–145           | fireplace<br>L 146 D 32 H 116                           | Marble Black Marquina.<br>Back with bevelled mirrors.                                                              |   |
| PICTURES<br>WITH FRAME<br>pag. 108, 119 | L 30 H 40<br>L 50 H 50<br>L 50 H 70<br>L 70 H 100       | Wooden frame with mat black finishing.<br>Two types of profile: silver or old-looking silver.<br>Various subjects. |   |