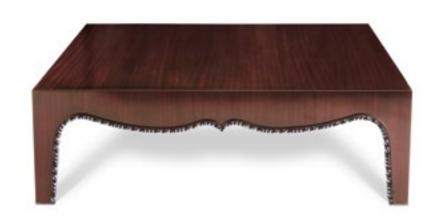

L 210 H 40 (EACH MODULE)

MOORE Sideboard CARROLL Mirror LUTON Applique

Structure in beech wood covered in fabric 17.28 and fabric 17.27. Sahara Noir marble top. Decorative rope. L 230 D 60 H 90.5