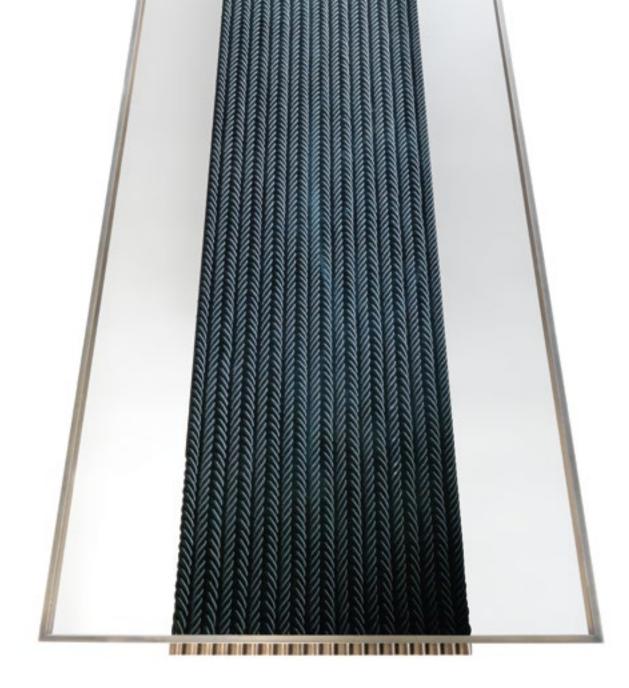

L 210 H 40 (EACH MODULE)

MOORE Sideboard CARROLL Mirror LUTON Applique

Structure in beech wood covered in fabric 17.28 and fabric 17.27. Sahara Noir marble top. Decorative rope. L 230 D 60 H 90.5