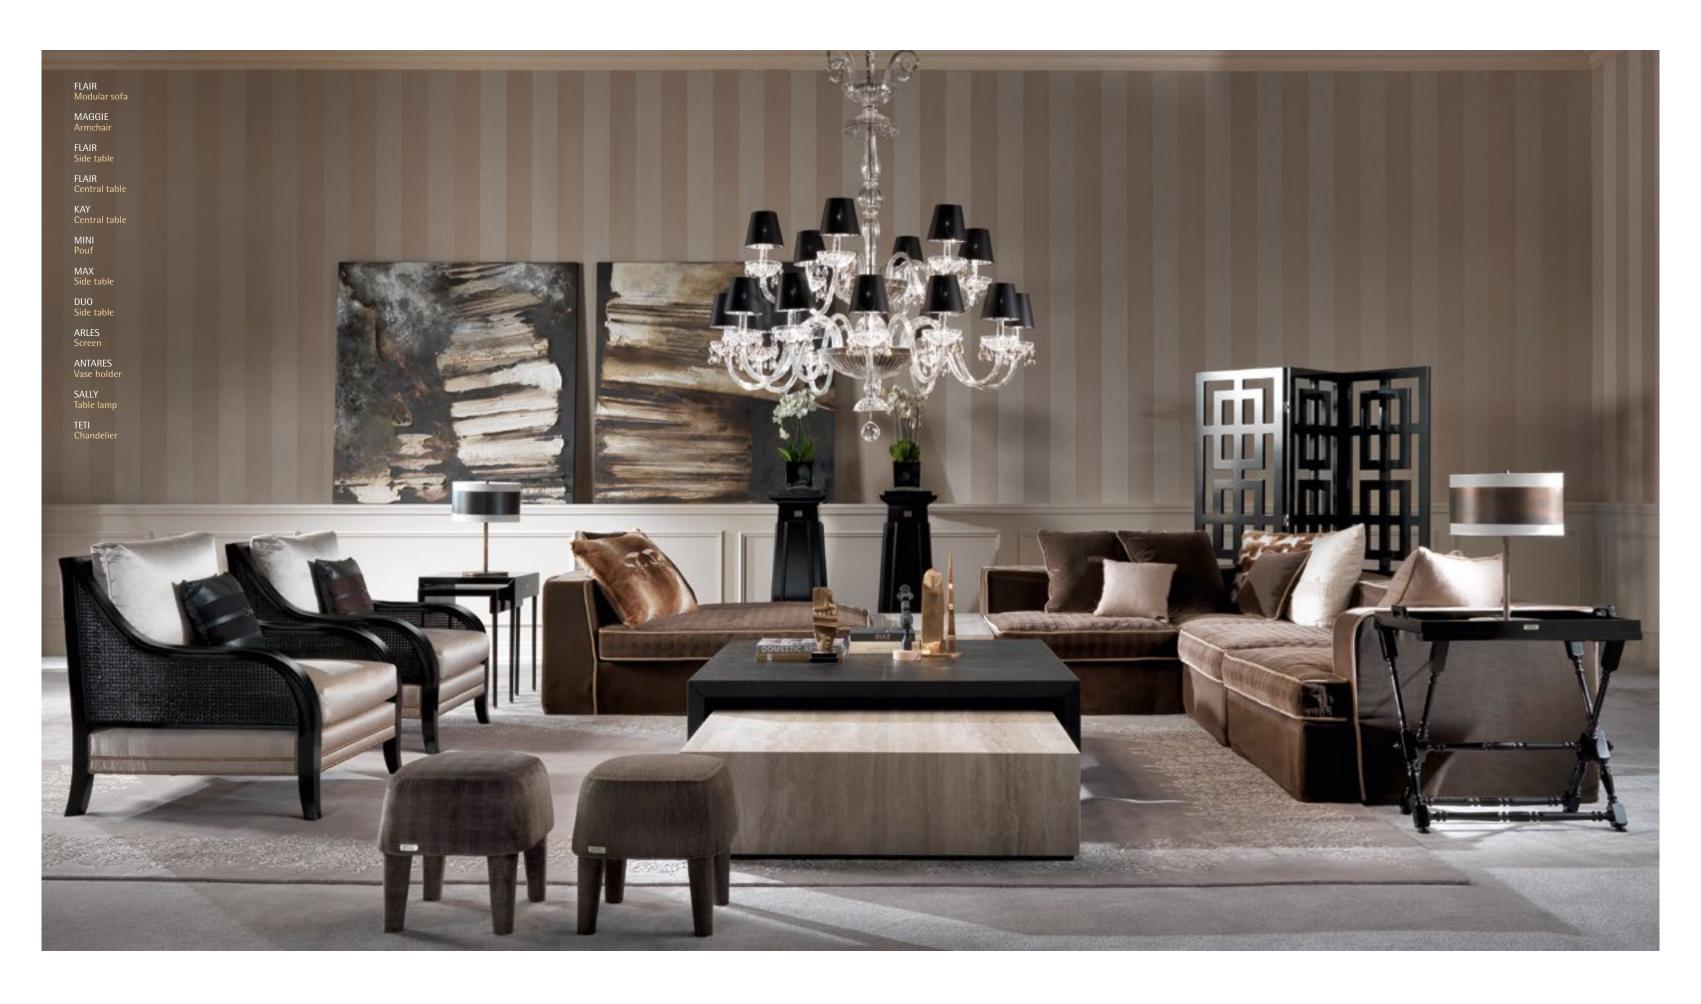

ROBERT Fireplace Marble Black Marquina. Back with bevelled mirrors. L 146 D 32 H 116

FLAIR Modular sofa

FLAIR Side table

KAY Central table

MAX Side table

ARLES Screen

ANTARES Vase holder

SALLY Table lamp

FLAIR Modular sofa

Structure in beech wood and foam. Upholstery in fabric 16.12 (for structure) and fabric 16.13 (for seat cushions).
Side table in wood covered in porcelain gress, travertino finished.

L 419 D 304 H 67

KIRAH PIE DE POULE BEIGE KIRAH GOTHIC BEIGE SINDIA BEIGE TESSA WHITE Decorative cushions

Dormeuse module L 162 D 107 H 67

Side table module L 104 D 60 H 38

Central module L 90 D 107 H 67

Corner module L 107 D 107 H 67

Central module L 90 D 107 H 67

Terminal SX module L 107 D 107 H 67

MAGGIE Armchair

Structure in beech wood and foam. Upholstery in fabric 16.05. Caned armrests and back. Black lacquered finishing.

L 89 D 83 H 87

COREEN BLACK Decorative cushion

ANTARES Vase holder Structure in lime wood. Black lacquered finishing. L 41,5 D 41,5 H 108

FLAIR Side table Structure in wood covered in porcelain gress, travertino finished. L 104 D 60 H 38

FLAIR Central table Structure in wood covered in porcelain gress, travertino finished. L 180 D 120 H 30

KAY Central table Structure in multi-layer poplar covered in leather L.06.01. Bronzed steel leg caps. L 138 D 138 H 42

SALLY Table lamp

Structure in brass. Bronze finishing.

ø 22 H 36

MAX Side table

Structure in lime wood. Black lacquered finishing or mahogany finishing.

70 D 46 H 73,5

FLAIR Modular sofa

Terminal right module L 107 D 107 H 67

Central module L 90 D 107 H 67

Terminal left module L 107 D 107 H 67

FLAIR Modular sofa

Structure in beech wood and foam. Upholstery in fabric 16.12 (for structure) and fabric 16.13 (for seat cushions).

L 304 D 107 H 67