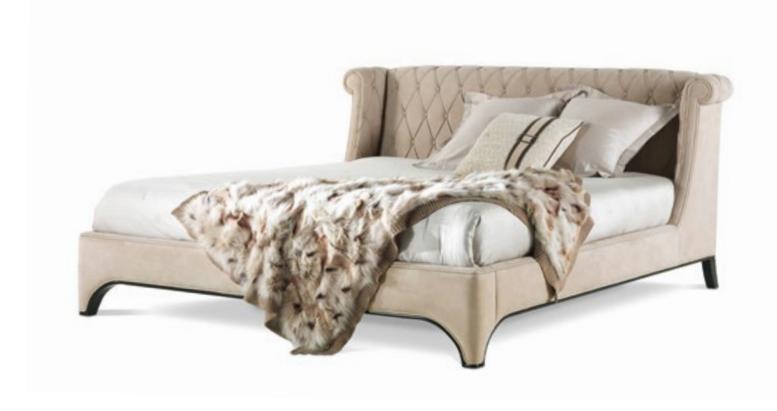

# KIMBERLEY Upholstered bed

Structure in beech wood and foam. Upholstery in leather L.08.01. Legs in mahogany finishing.

For mattress 180 x 200 L 219 D 213 H 142

GREEK KEY WHITE Duvet set LESTER BEIGE Throw

#### **KIMBERLEY**

pag. 120-123

Upholstered bed (for mattress 180 x 200) L 219 D 213 H 142

Upholstered bed (for mattress 200 x 200) L 239 D 213 H 142

Structure in beech wood and foam. Upholstery in leather L.08.01. Legs in mahogany finishing.