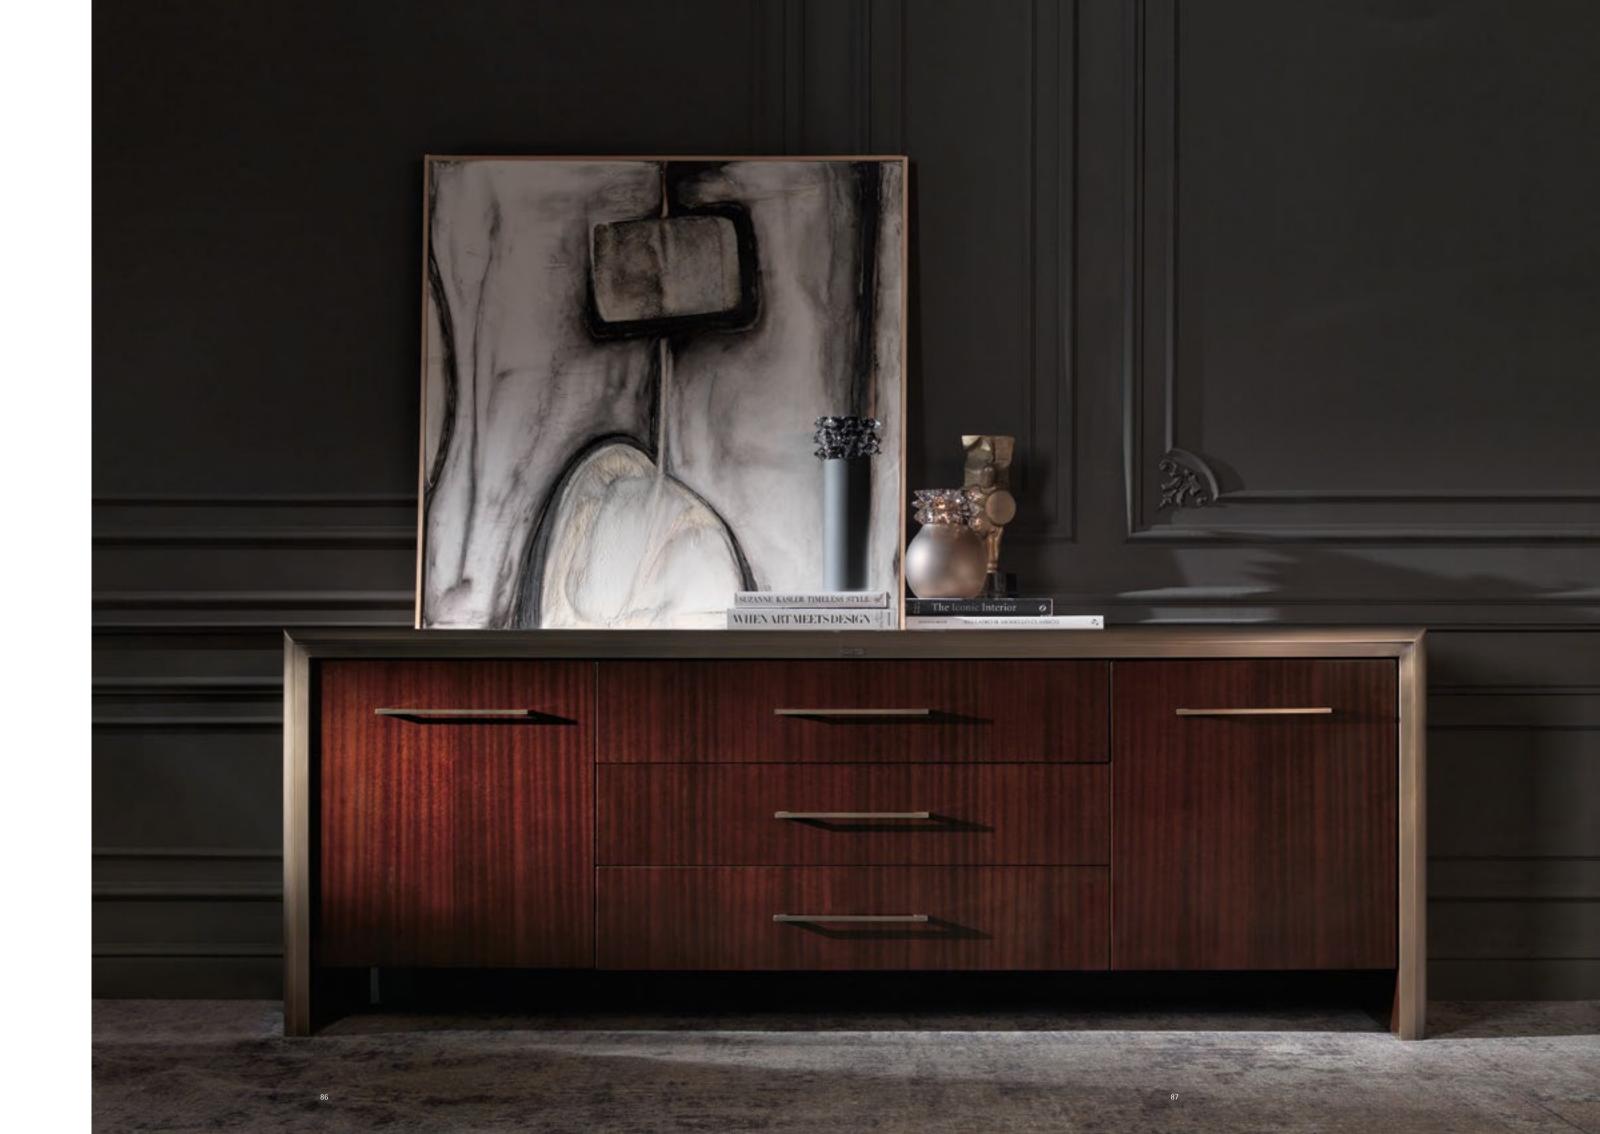

Ø 200 H 78

Structure in beech wood and foam. Upholstery in fabric 17.22. Handle in brass. Legs in black lacquered finishing.

L 54 D 63 H 105

Structure in beech wood and brass. Bronzed brass finishing and mahogany finishing.
L 220 D 50 H 80

90

TRAFALGAR TV cabinet

Structure in beech wood and brass. Upholstery in leather L.03.04. Base in bronzed brass finishing. L 230 D 40 H 60 TRAFALGAR Bar unit

Structure in beech wood and brass. Upholstery in in leather L.02.05 Base in bronzed brass finishing.