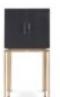

90

TRAFALGAR TV cabinet

Structure in beech wood and brass. Upholstery in leather L.03.04. Base in bronzed brass finishing. L 230 D 40 H 60 TRAFALGAR Bar unit

Structure in beech wood and brass. Upholstery in in leather L.02.05 Base in bronzed brass finishing.