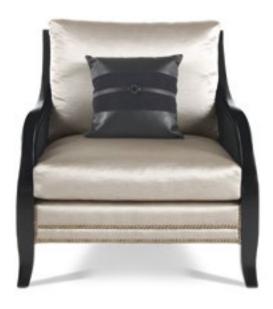

COLLINS

pag. 27, 30-31

Armchair L 80 D 90 H 88 Structure in beech wood and foam. Upholstery in fabric 14.23. Legs in bronzed brass finishing.