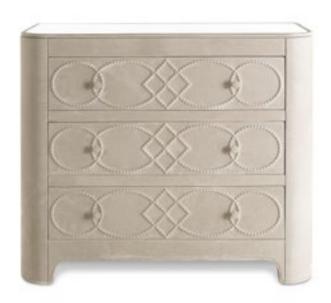

### PRETTY Chair

Structure in beech wood and foam. Upholstery in fabric 17.28 and fabric 17.27. Legs in black lacquered finishing.

L 55 D 65 H 108

VIPER Modular chandelier

Structure in brass. Brushed bronze finishing. Shade in glass. Available in horizontal, vertical and oblique version.