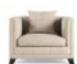

# ARMCHAIRS

| NORMA<br>pag. 209          | Armchair<br>L <b>69</b> D <b>63</b> H <b>90</b>  | Structure in beech wood and foam.<br>Upholstery in fabric 16.02.<br>Legs in black lacquered finishing<br>with polished brass casters. |                           | 17 |
|----------------------------|--------------------------------------------------|---------------------------------------------------------------------------------------------------------------------------------------|---------------------------|----|
| PEGGY<br>pag. 136, 138-139 | Armchair<br>L <b>87</b> D <b>87</b> H <b>86</b>  | Structure in beech wood and foam. Upholstery in fabric 16.01 (for structure) and fabric 16.02 (for cushions).                         | CHANEL Decorative cushion |    |
| <b>RUBIK</b><br>pag. 78-79 | Armchair<br>L <b>80</b> D <b>100</b> H <b>74</b> | Structure in beech wood and foam. Upholstery in fabric 14.02, 14.16, 14.18, 14.25.                                                    |                           |    |
| THEA<br>pag. 184, 188-189  | Armchair<br>L <b>85</b> D <b>70</b> H <b>80</b>  | Structure in beech wood and foam.<br>Upholstery in fabric 16.03.<br>Legs in black lacquered finishing.                                |                           |    |