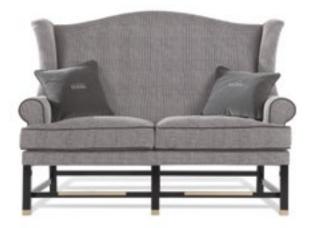

## KING'S CROSS 4-seater sofa

Structure in beech wood and foam. Upholstery in leather (antique Nabuk) L.11.01. Legs in black lacquered finishing.

> KALLIO Decorative cushions

L 300 D 116 H 71

MILLER Side/Central tables