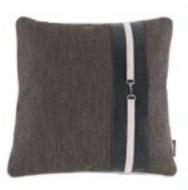

BOEDO

Cushion in fabric and leather.
Piping in leather.
L 45 D 45 – L 50 D 50 – L 60 D 60

CONEY
Cushion in fabric. 3 small buckle.
Piping in leather.

L 45 D 45 – L 50 D 50 – L 60 D 60

KALLIO

Cushion in leather. 2 leather bands and
4 buckles. Piping in leather.
L 45 D 45 - L 50 D 50 - L 60 D 60