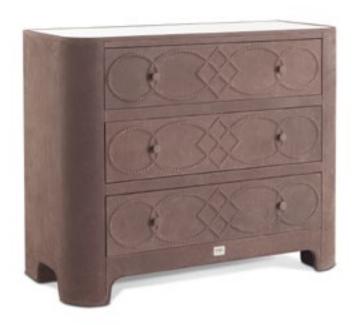

L 210 H 40 (EACH MODULE)

MOORE Sideboard CARROLL Mirror LUTON Applique

Structure in beech wood covered in fabric 17.28 and fabric 17.27. Sahara Noir marble top. Decorative rope. L 230 D 60 H 90.5