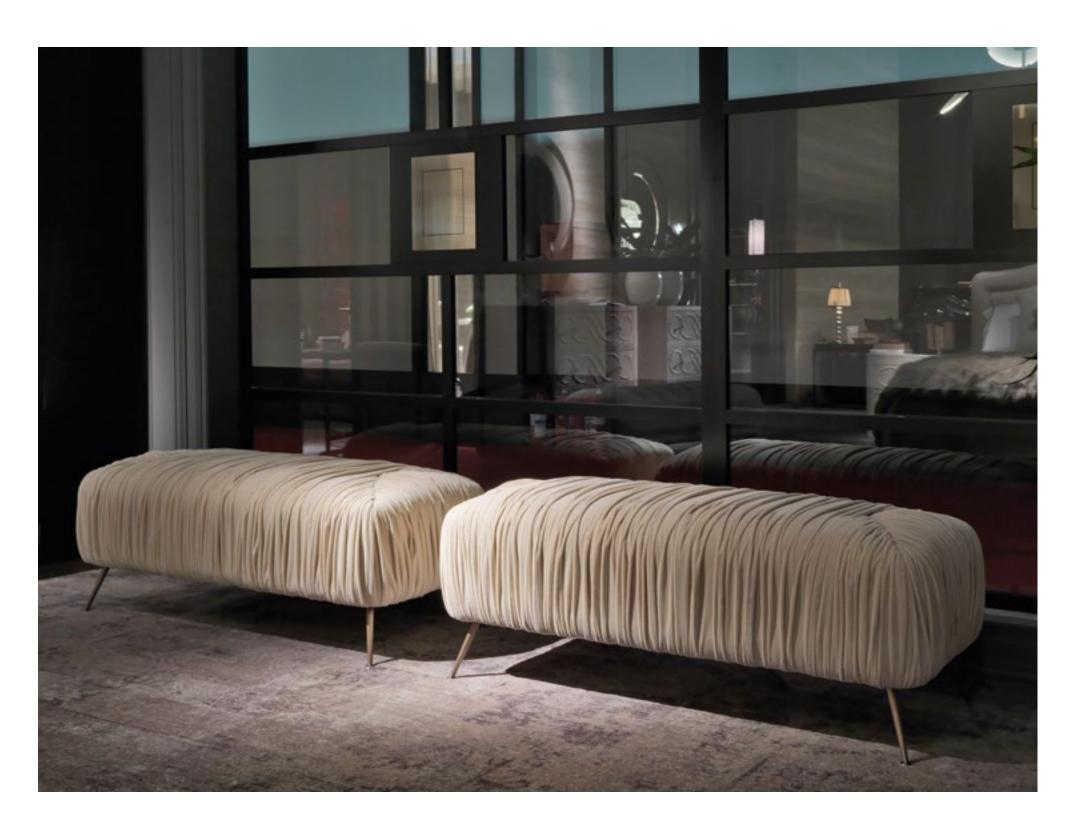

### BENCHES / FOOT-REST / POUF

**ELVIS** 

pag. 201

Bench L 140 D 65 H 85

Pouf

Structure in beech wood and foam. Upholstery in fabric 16.05. Legs in black lacquered finishing.

KING'S CROSS

pag. 27, 29, 36

Structure in beech wood and L 110 D 110 H 38

foam. Upholstery in fabric 14.23. Base in black lacquered finishing.

LINCOLN pag. 121-122 Pouf L **127** D **53** H **45** 

Structure in beech wood and foam. Upholstery in leather L.08.01. Legs in black lacquered finishing