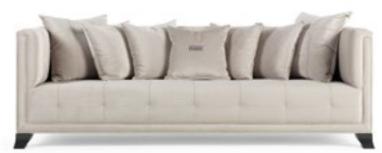

## HILL 3-seater sofa

Structure in beech wood and foam. Upholstery in fabric 17.22. Details in bronzed brass finishing.
L 274 D 112 H 82

HILL 3-seater sofa ROYAL Central table Side table ARLES Screen

HILL 3-seater sofa

Structure in beech wood and foam. Upholstery in leather L.02.05 and fabric 14.29. Details in bronzed brass finishing.

L 274 D 112 H 82

CONEY MILTON Decorative cushions

ROYAL Side table Central table

Structure in multi-layer poplar. Mahogany finishing with details in fabric 14.29.