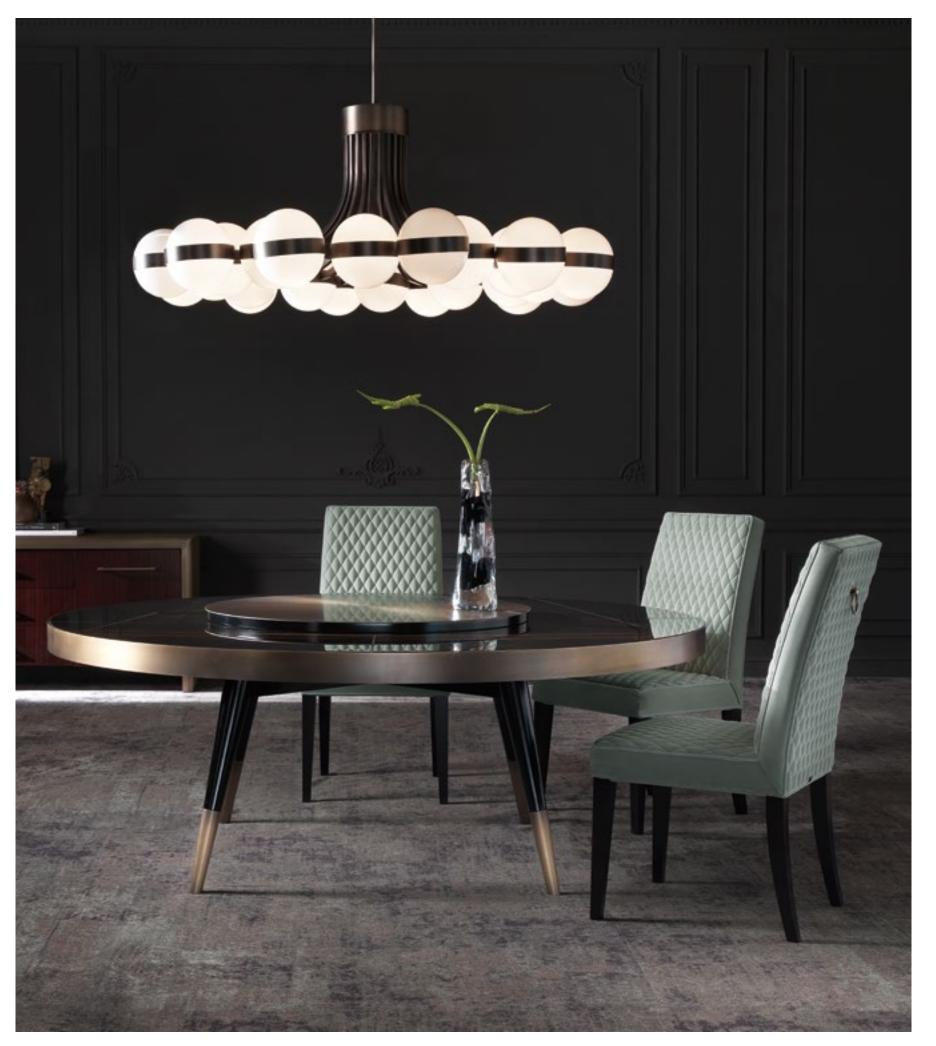

#### HIDE PARK Vase holder

Structure in brass. Bronzed brass finishing. Black lacquered shelves.

L 60 D 60 H 110

MAYFAIR Dining table DAIMLER Chair TATE Sideboard

MOONLIGHT Chandelier

Structure in brass. Bronzed brass finishing. 24 lights with glass spheres. Ø 180 H 70

82

MAYFAIR Dining table

Structure in beech wood with top in marble Sahara Noir. Available with or without lazy susan in bronzed brass. Legs in black lacquered finishing with details in bronzed brass finishing.