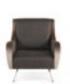

## MACLEAN Armchair

Structure in beech wood and foam. Upholstery in fabric 17.26. Frame in mahogany finishing.

L 82 D 72 H 76

Structure in beech wood and foam. Upholstery in fabric 17.26.

Frame in mahogany finishing.

MAGGIE pag. 146, 152-153 Armchair L~89~D~83~H~87

Structure in beech wood and foam. Upholstery in fabric 16.05. Caned armrests and back. Black lacquered finishing.