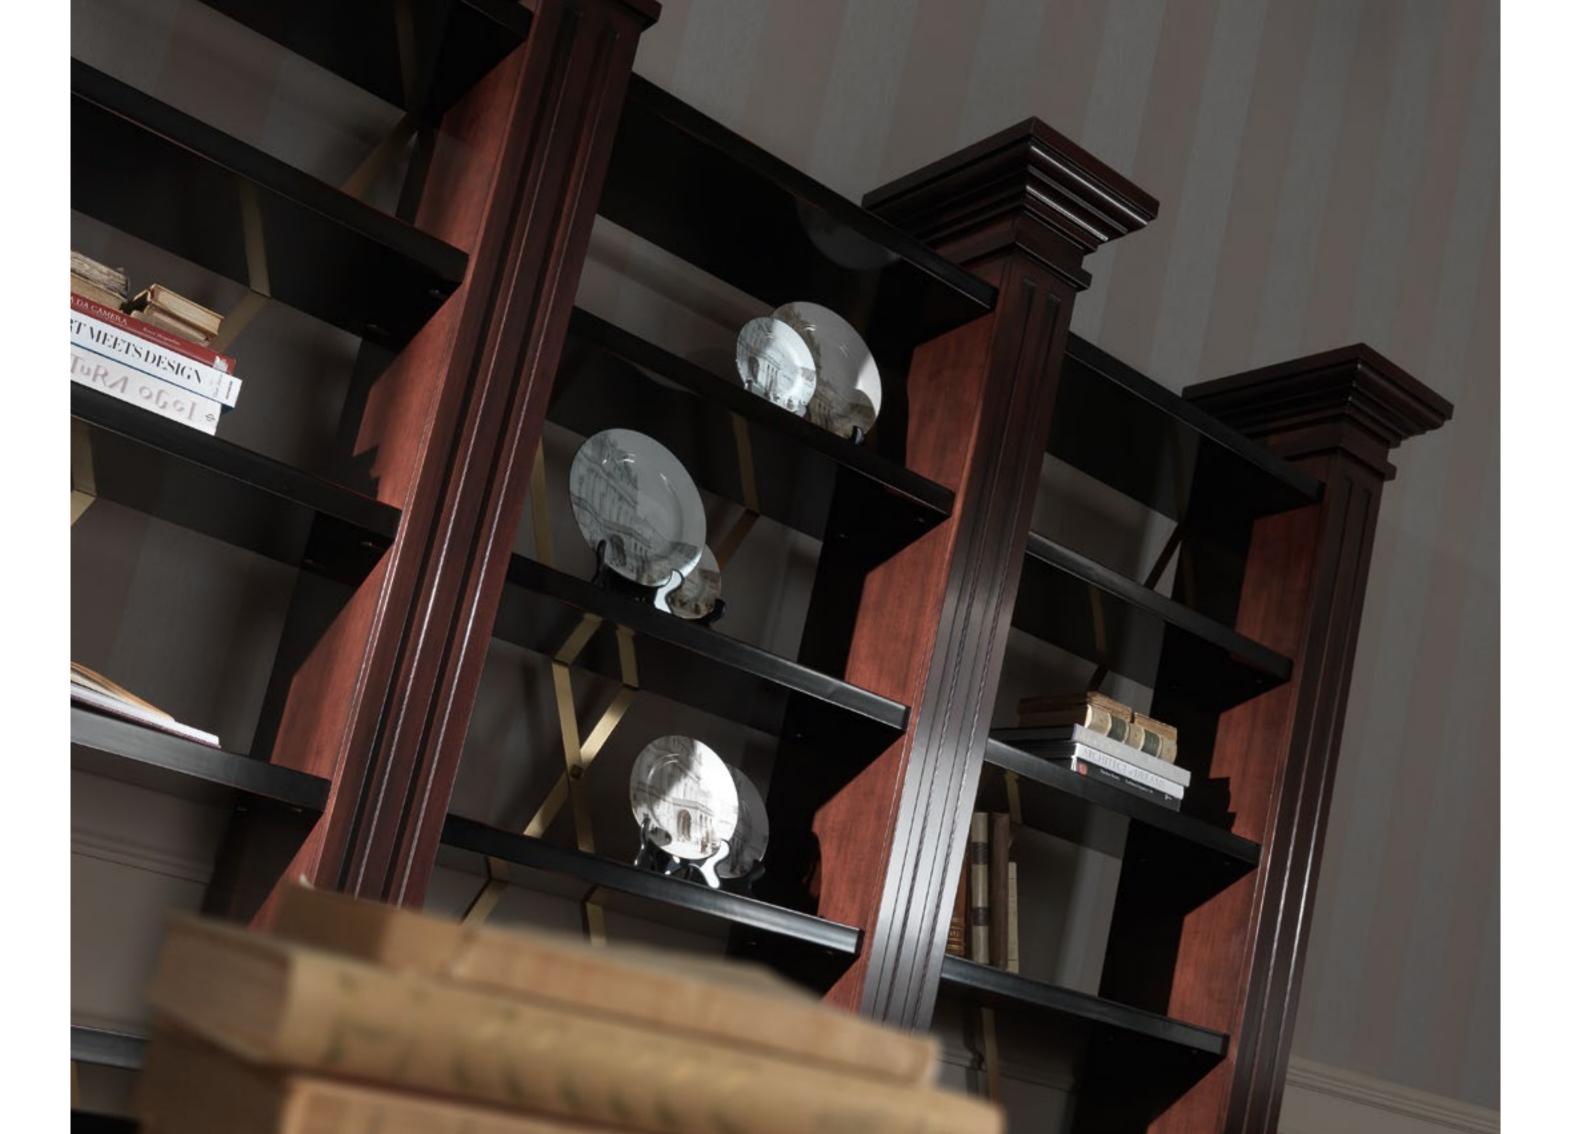

L 55 D 55 H 60

BRADMORE 3-seater sofa

KING'S CROSS Pouf

MILLER Side table

MATRIX Bookcase

MOSS Side table

MILWAUKEE Floor lamp Desk lamp

BRADMORE 3-seater sofa Armchair

Structure in beech wood and foam. Upholstery in leather L.08.01. Frame in mahogany finishing.

L 270 D 93 H 103 L 106 D 95 H 105

WAHI TRIBECA\_4 Decorative cushions

MATRIX Bookcase

MATRIX Bookcase

Structure in brass or iron. Shelves covered in leather L.06.01. Bronzed brass finishing. L 335 D 51 H 205