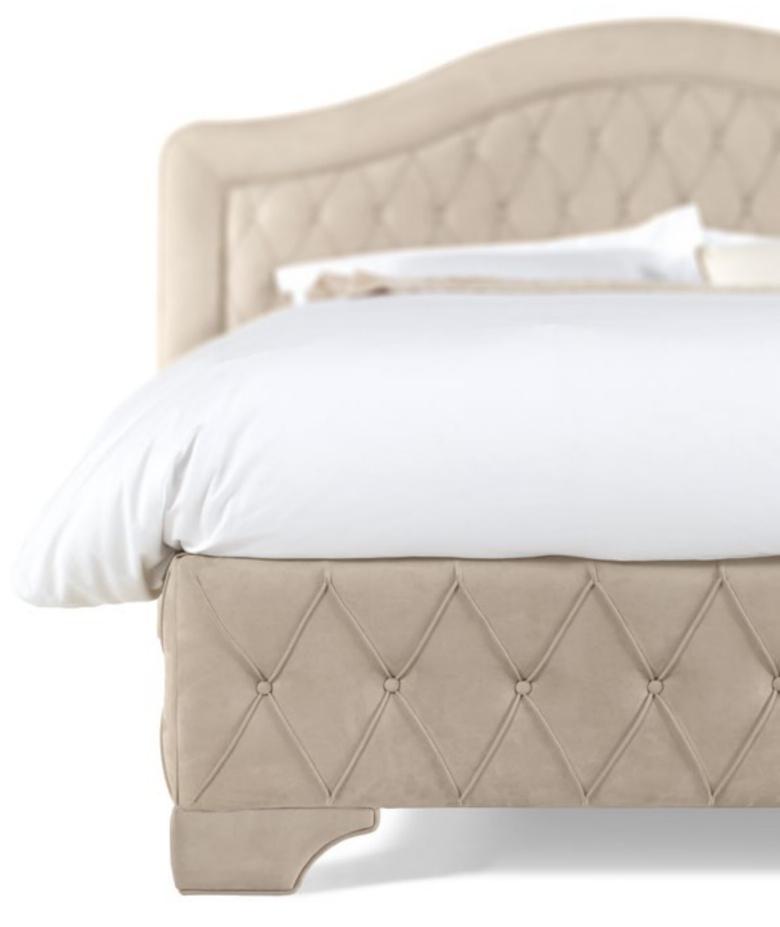

# BRADMORE Upholstered bed

Structure in beech wood and foam. Upholstery in leather L.08.01. Frame in black lacquered finishing.

For mattress 180 x 200 L 206 D 237 H 104

GALLES GREY Duvet set CHEVRON BEIGE Pillow cases