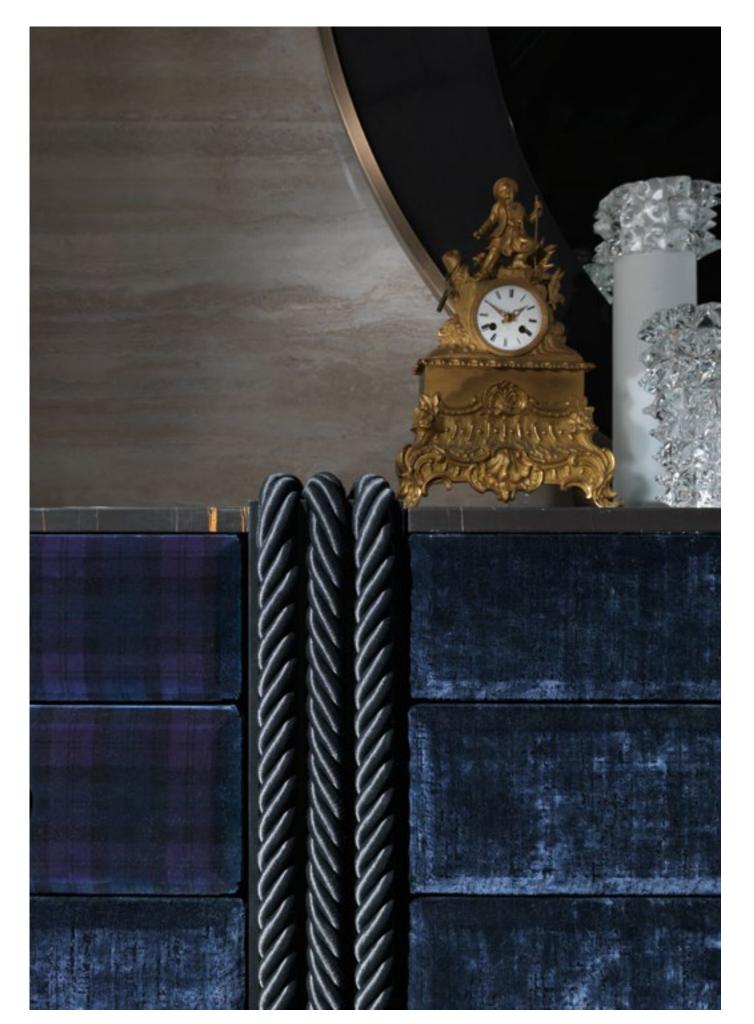

L 210 H 40 (EACH MODULE)

MOORE Sideboard CARROLL Mirror LUTON Applique

Structure in beech wood covered in fabric 17.28 and fabric 17.27. Sahara Noir marble top. Decorative rope. L 230 D 60 H 90.5

## CARROLL Mirror

Structure in multy-layer poplar with natural mirror covered in leather L.02.05. Details in brass. Ø 200

LUTON
Applique
Structure in brass.
Bronze brass finishing.
Led lights.
L 14 D 5 H 130