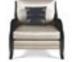

COLLINS

pag. 27, 30-31

Armchair L 80 D 90 H 88 Structure in beech wood and foam. Upholstery in fabric 14.23. Legs in bronzed brass finishing.