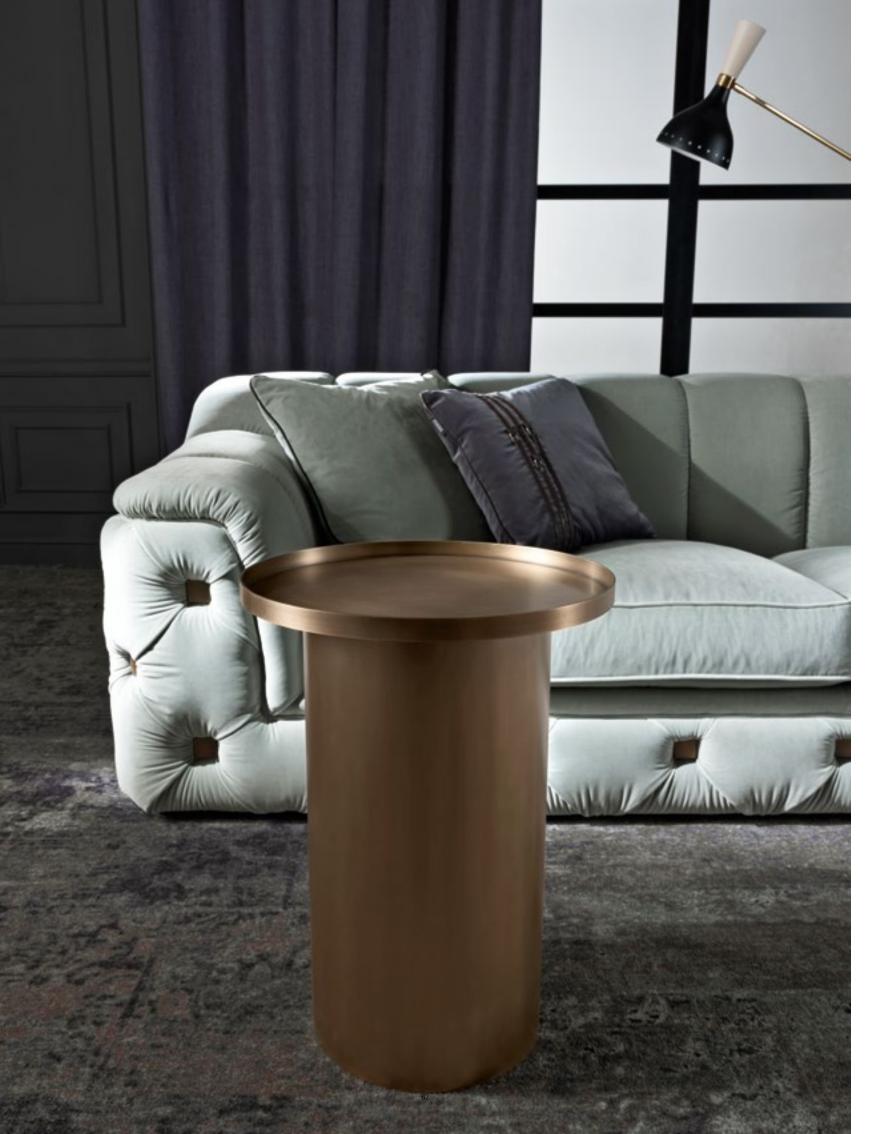

# NASHVILLE 3-seater sofa

Structure in beech wood and foam. Upholstery in fabric 16.14 Base in black lacquered finishing.

L 290 D 105 H 90

ALAMEDA BLACK BURLESQUE SMALL CHEVRON LARGE BLACK LOGO BLACK LOGO BOLD STRIPES BLACK Decorative cushions