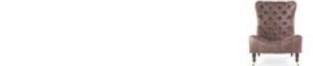

### PRETTY Chair

Structure in beech wood and foam. Upholstery in fabric 17.28 and fabric 17.27. Legs in black lacquered finishing.

L 55 D 65 H 108

VIPER Modular chandelier

Structure in brass. Brushed bronze finishing. Shade in glass. Available in horizontal, vertical and oblique version.