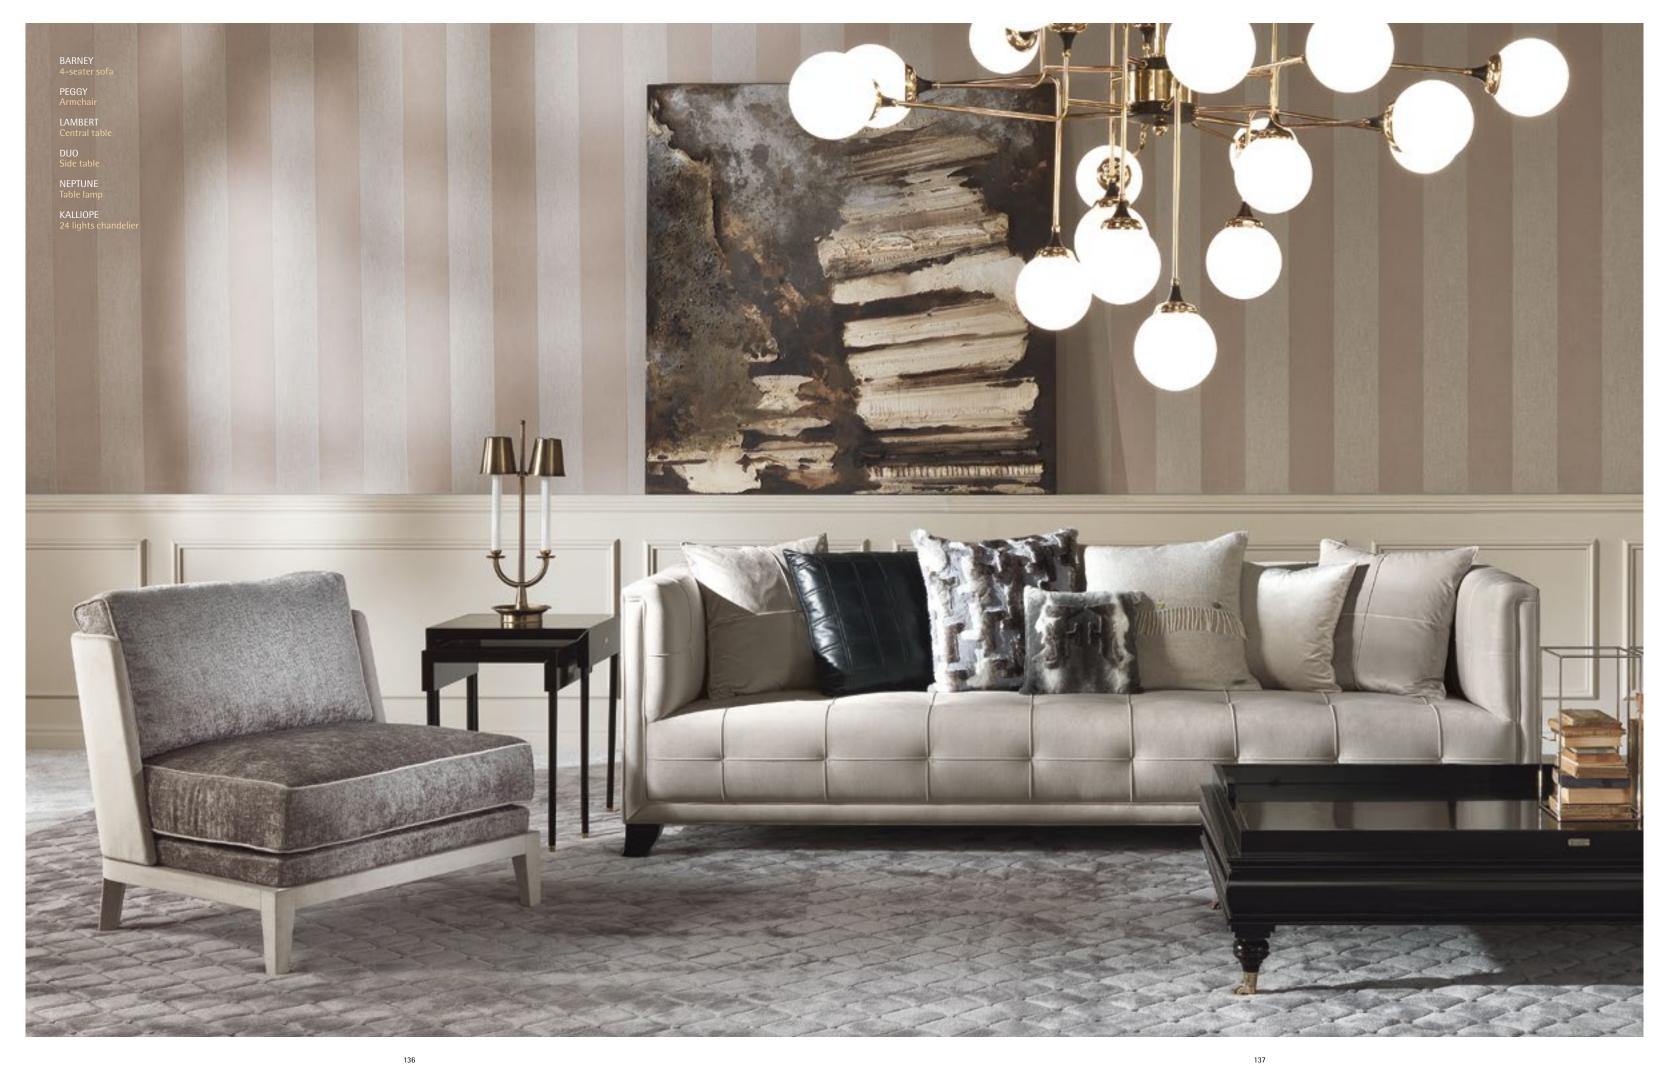

COREEN BLACK
KIRAH PIE DE POULE GREY
SINDIA GREY, SILVER AND WHITE
TESSA WHITE
Decorative cushions

BARNEY\_1 3-seater sofa

BARNEY\_1 Armchair

LISA Mirror

ROBERT Fireplace

KALLIOPE Chandelier

BARNEY 2-seater sofa 3-seater sofa 4-seater sofa

Structure in beech wood and foam. Upholstery in fabric 16.01. Legs in black lacquered finishing.

L 180 D 90 H 81 L 270 D 90 H 81 L 300 D 90 H 81

BARNEY\_1 Armchair

Structure in beech wood and foam. Upholstery in leather L.08.01. Legs in black lacquered finishing. L 112 D 90 H 81

## BARNEY\_1 3-seater sofa

Structure in beech wood and foam. Upholstery in leather L.08.01. Legs in black lacquered finishing. L 270 D 90 H 81

ALAMEDA BEIGE CHEVRON LARGE BEIGE CHEVRON SMALL BEIGE GOTHIC BEIGE GREEK KEY BEIGE

## PEGGY Armchair

Structure in beech wood and foam. Upholstery in fabric 16.01 (for structure) and fabric 16.02 (for cushions).

L 87 D 87 H 86

CHANEL Decorative cushion

LISA Mirror Frame in antique mirror. L 90 D H 250

ROBERT Fireplace Marble Black Marquina. Back with bevelled mirrors. L 146 D 32 H 116

FLAIR Modular sofa

FLAIR Side table

KAY Central table

MAX Side table

ARLES Screen

ANTARES Vase holder

SALLY Table lamp