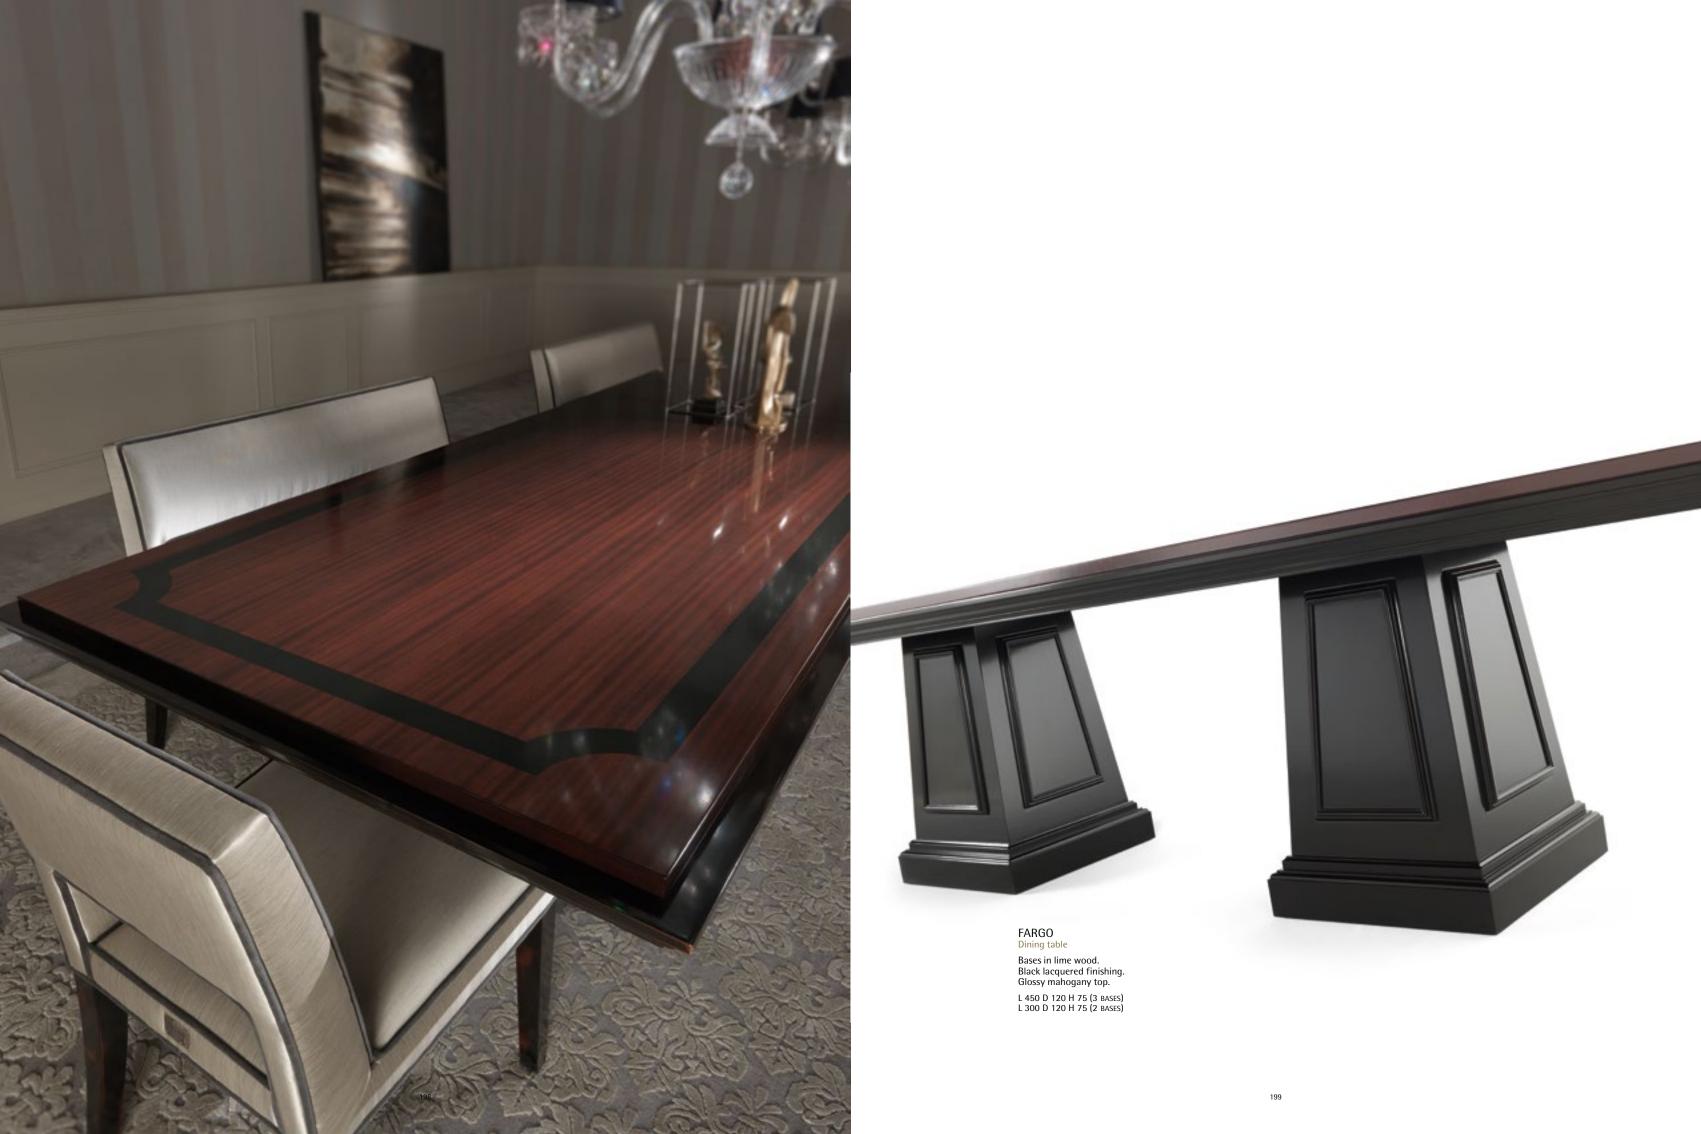

### DINING TABLES

Dining table L 500 D 130 H 78 **BRICK LANE** pag. 12-13

Structure in multy-layer poplar (base) ang glass (top). Details in rope and brushed brass.

**BRICK LANE** 

Dining table L 300 D 120 H 75 pag. 8-9

Structure in multy-layer

poplar (base) ang glass (top). Details in rope and brushed brass.

**FARGO** 

pag. 196-199

Dining table 3 bases L 450 D 120 H 75 Dining table 2 bases L 300 D 120 H 75

Bases in lime wood. Black lacquered finishing. Glossy mahogany top.