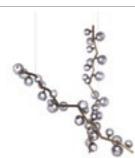

### PRETTY Chair

Structure in beech wood and foam. Upholstery in fabric 17.28 and fabric 17.27. Legs in black lacquered finishing.

L 55 D 65 H 108

VIPER Modular chandelier

Structure in brass. Brushed bronze finishing. Shade in glass. Available in horizontal, vertical and oblique version.

L 210 H 40 (EACH MODULE)

MOORE Sideboard CARROLL Mirror LUTON Applique

Structure in beech wood covered in fabric 17.28 and fabric 17.27. Sahara Noir marble top. Decorative rope. L 230 D 60 H 90.5

Modular chandelier L 210 H 40 (EACH MODULE) pag. 14-15

Structure in brass. Brushed bronze finishing. Shade in glass.
Available in horizontal, vertical and oblique version.