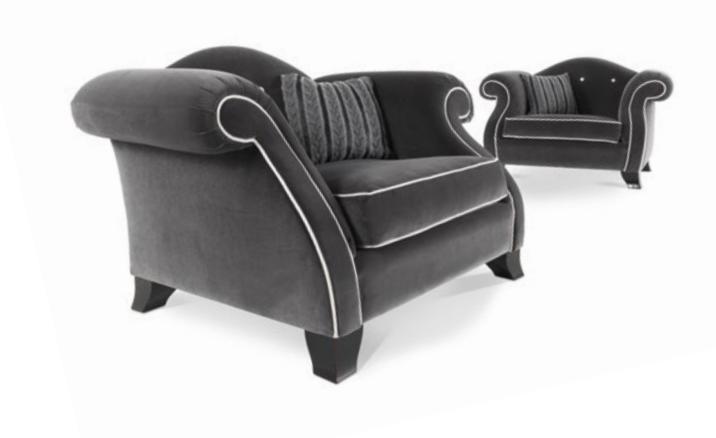

## HARMONY Armchair

Structure in beech wood and foam. Upholstery in fabric 16.09. Legs in black lacquered finishing.

L 124 D 100 H 80

PRECIOUS KNITTED Decorative cushion

HARMONY Dormeuse

THEA Armchair

MINI Pouf

#### ARMCHAIRS

HARMONY pag. 174, 180-181 Armchair L 124 D 100 H 80 Structure in beech wood and foam. Upholstery in fabric 16.09.

Legs in black lacquered finishing.

MACLEAN

pag. 100-101, 103

Armchair L 82 D 72 H 76