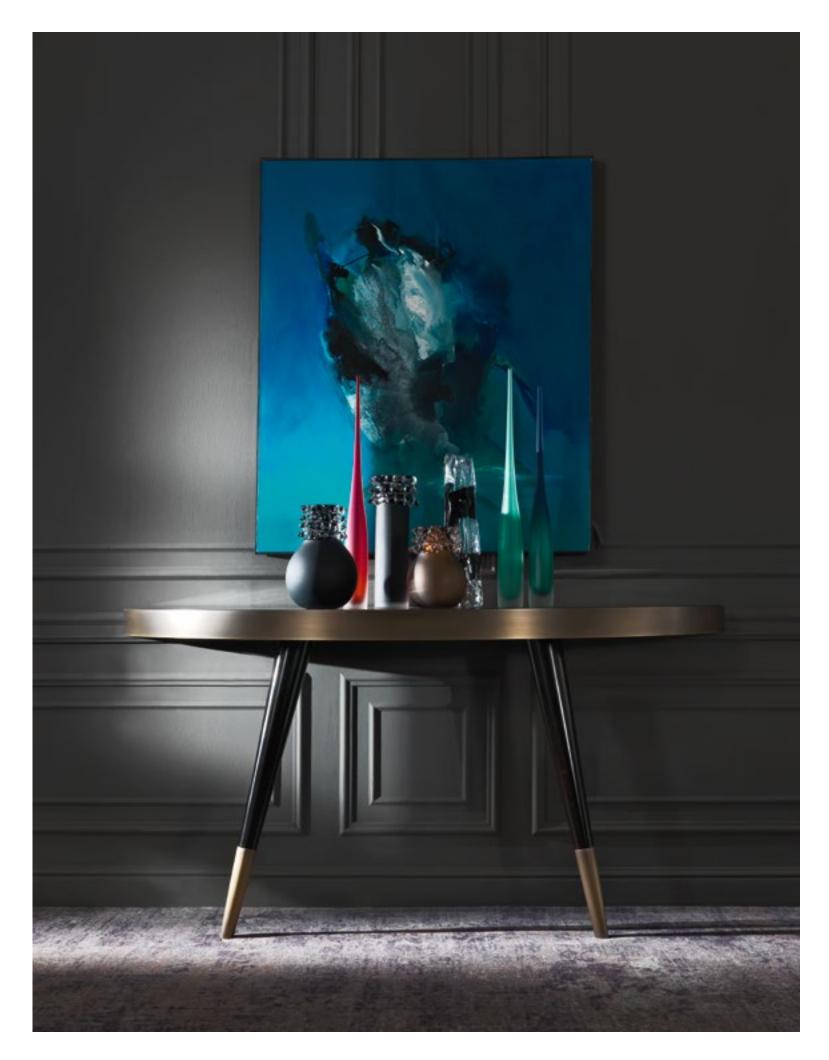

## MAYFAIR Console

Structure in beech wood with top in marble Sahara Noir. Legs in black lacquered finishing with details in bronzed brass finishing.

L 180 D 50 H 90

FLAIR Modular sofa Side table

ASCOTT Central table Side table