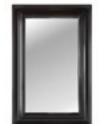

## CARROLL Mirror

Structure in multy-layer poplar with natural mirror covered in leather L.02.05. Details in brass. Ø 200

LUTON
Applique
Structure in brass.
Bronze brass finishing.
Led lights.
L 14 D 5 H 130

CARROLL Mirror

Structure in multy-layer poplar with natural mirror covered in leather L.08.01. Details in brushed brass.