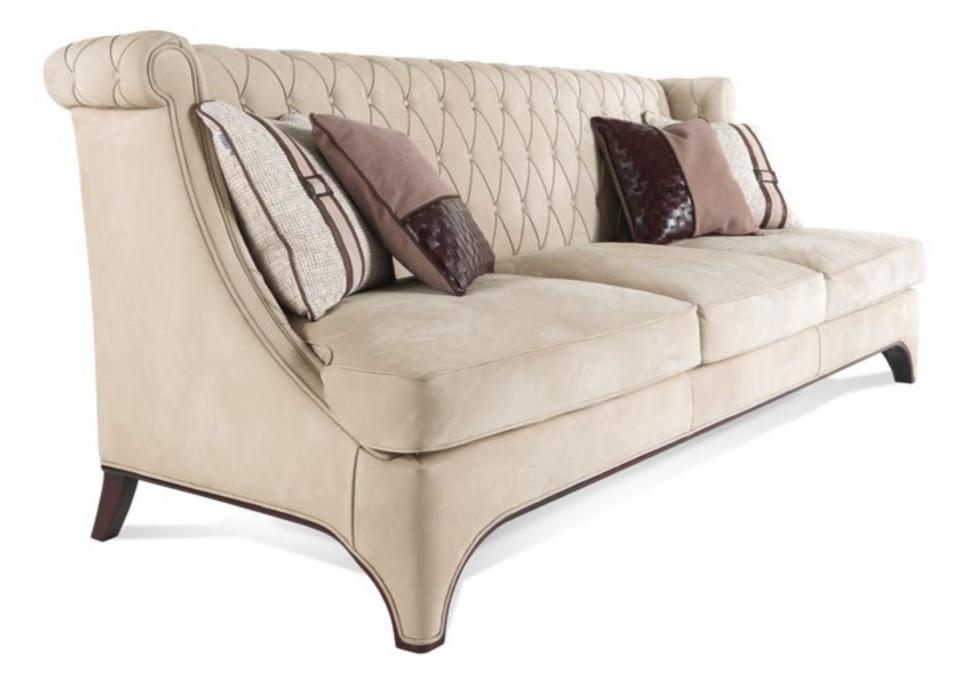

## KING'S CROSS 4-seater sofa

Structure in beech wood and foam. Upholstery in leather (antique Nabuk) L.11.01. Legs in black lacquered finishing.

> KALLIO Decorative cushions

L 300 D 116 H 71

MILLER Side/Central tables