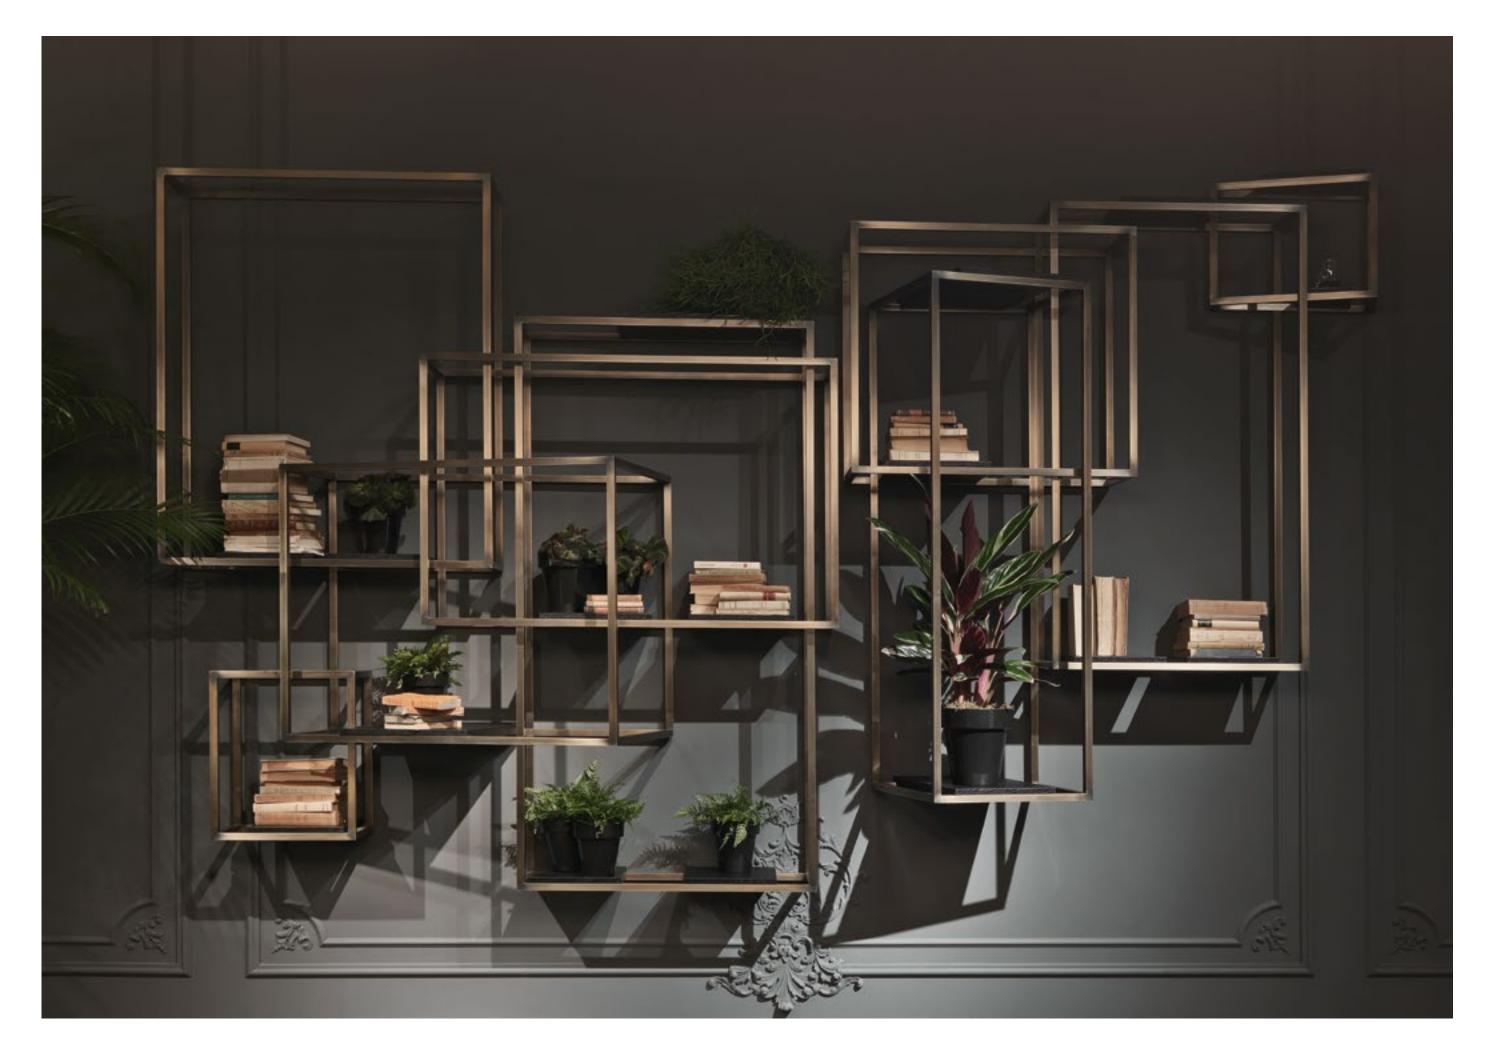

Structure in beech wood and foam. Upholstery in leather L.08.01. Frame in mahogany finishing.

L 270 D 93 H 103 L 106 D 95 H 105

WAHI TRIBECA\_4 Decorative cushions

MATRIX Bookcase

MATRIX Bookcase

Structure in brass or iron. Shelves covered in leather L.06.01. Bronzed brass finishing. L 335 D 51 H 205