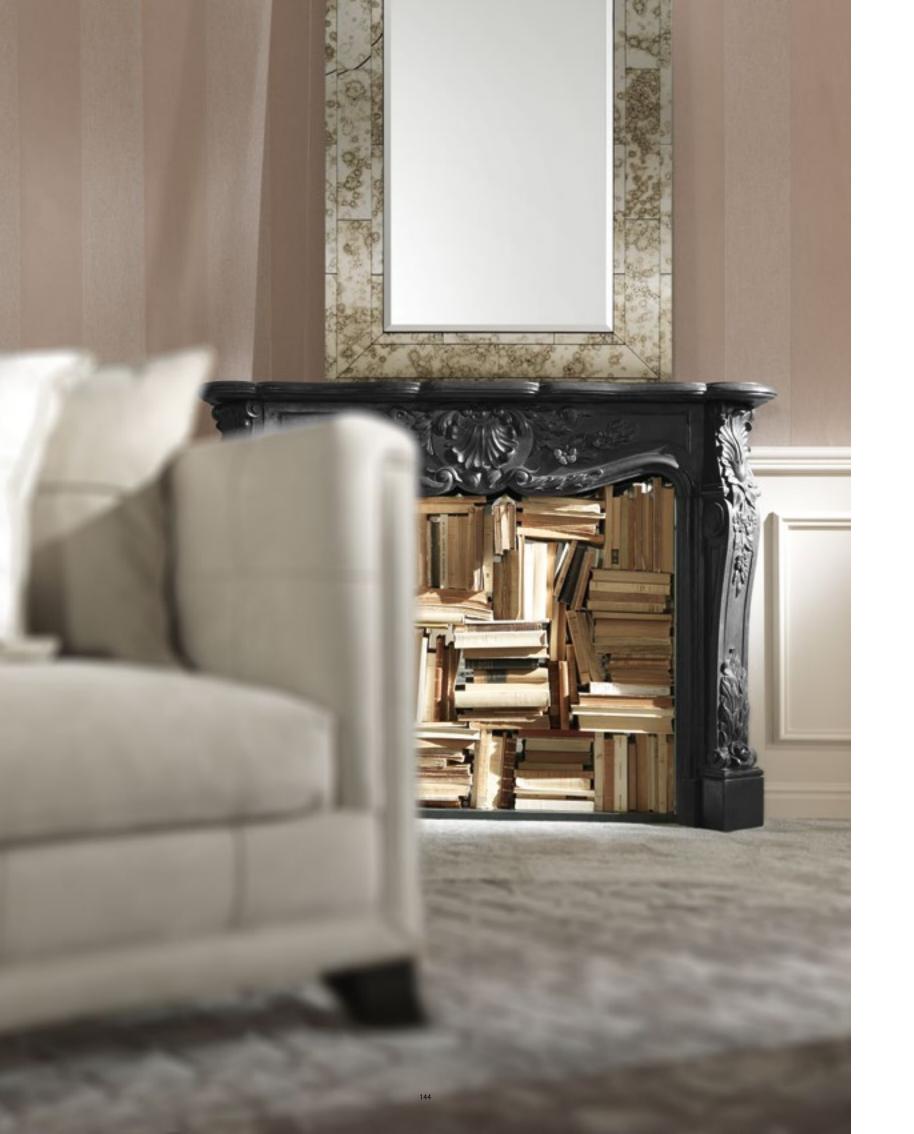

ROBERT Fireplace Marble Black Marquina. Back with bevelled mirrors. L 146 D 32 H 116

FLAIR Modular sofa

FLAIR Side table

KAY Central table

MAX Side table

ARLES Screen

ANTARES Vase holder

SALLY Table lamp

# COMPLEMENTS

| ANTARES                                 | Vase holder                                             | Structure in lime wood.                                                                                            |   |
|-----------------------------------------|---------------------------------------------------------|--------------------------------------------------------------------------------------------------------------------|---|
| pag. 149, 155                           | vase noider<br>L <b>41,5</b> D <b>41,5</b> H <b>108</b> | Black lacquered finishing.                                                                                         |   |
| <b>ARLES</b><br>pag. 64, 147, 156–157   | Screen<br>L 180 D 3 H 180                               | Structure in wood.<br>Black lacquered finishing.                                                                   |   |
| HIDE PARK<br>pag. 75-77                 | Vase holder<br>L 60 в 60 н 110                          | Structure in brass.<br>Bronzed brass finishing.<br>Black lacquered shelves.                                        |   |
| <b>NEO</b><br>pag. 217                  | Bronze dog<br>L <b>20</b> D <b>20</b> H <b>75</b>       | Bronze casting.                                                                                                    | I |
| <b>ROBERT</b><br>pag. 144–145           | fireplace<br>L 146 D 32 H 116                           | Marble Black Marquina.<br>Back with bevelled mirrors.                                                              |   |
| PICTURES<br>WITH FRAME<br>pag. 108, 119 | L 30 H 40<br>L 50 H 50<br>L 50 H 70<br>L 70 H 100       | Wooden frame with mat black finishing.<br>Two types of profile: silver or old-looking silver.<br>Various subjects. |   |