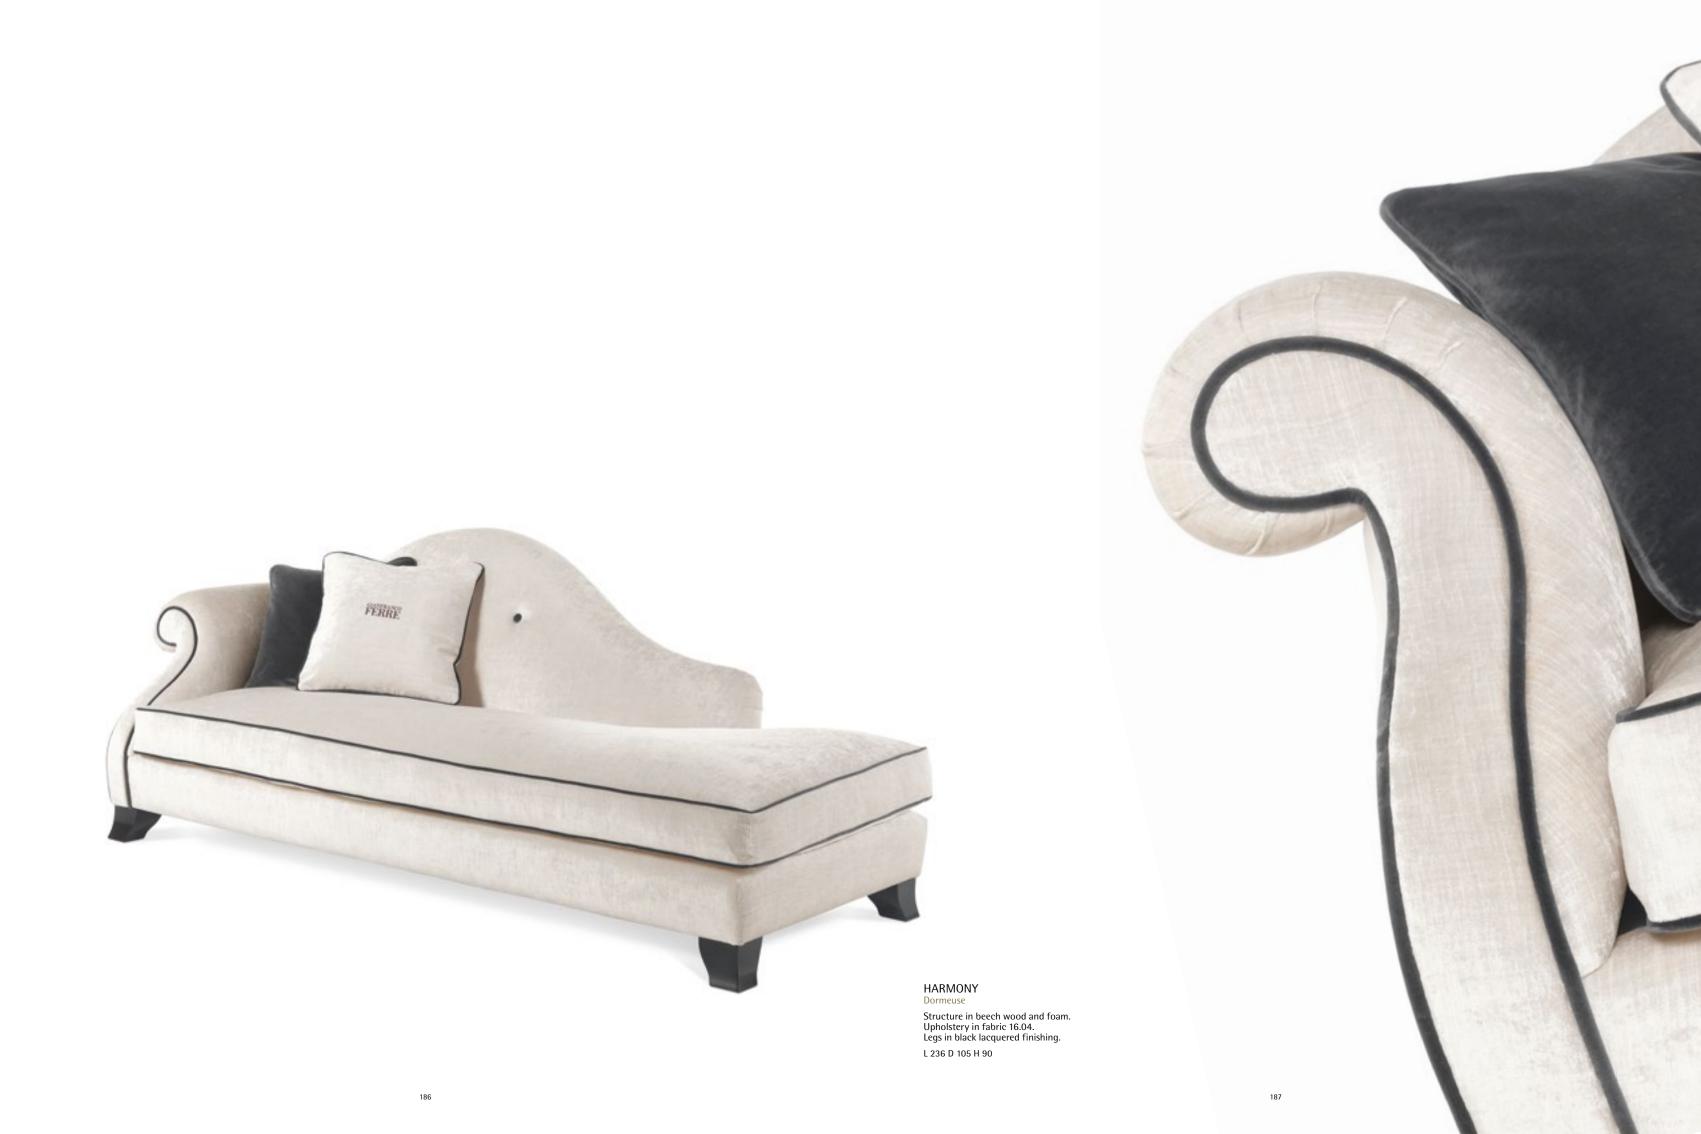

HARMONY pag. 184-187

L 236 D 105 H 90

Structure in beech wood and foam. Upholstery in fabric 16.04. Legs in black lacquered finishing.

#### DORMEUSES

ALLISTER pag. 206-207 Dormeuse L **205** D **86** H **121** 

Structure in beech wood and foam. Upholstery in leather L07.01. Legs and frame in black lacquered finishing with polished brass casters.