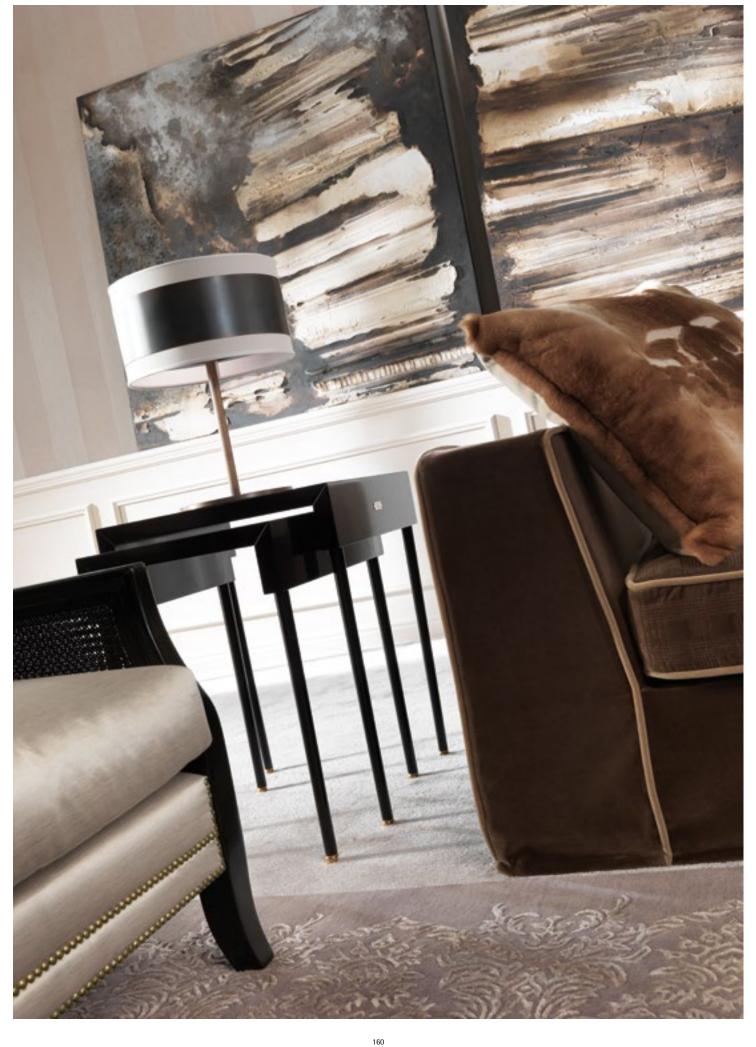

# SIDE / CENTRAL TABLES

| SIDE / CE                      | INTINAL IADELS                                         |                                                                                     |     |
|--------------------------------|--------------------------------------------------------|-------------------------------------------------------------------------------------|-----|
|                                |                                                        |                                                                                     |     |
| <b>ASCOTT</b> pag. 48-49, 58   | Side table<br>Ø 60 H 38,5<br>Ø 60 H 63,5               | Structure in brass.<br>Bronzed brass finishing.<br>Marble top.                      |     |
|                                |                                                        |                                                                                     |     |
| <b>ASCOTT</b> pag. 55, 58      | Central table<br>ø 90 н 38,5<br>ø 140 н 30,5           | Structure in brass.<br>Bronzed brass finishing.<br>Marble top.                      |     |
|                                |                                                        |                                                                                     |     |
| <b>DUO</b> pag. 160-161        | Side tables<br>L 50 D 50 H 65<br>L 40 D 50 H 60        | Pair of stackable tables in beech wood.<br>Black lacquered finishing.               |     |
|                                |                                                        |                                                                                     |     |
| <b>FLAIR</b> pag. 150-151, 155 | Side table<br>L <b>104</b> D <b>60</b> H <b>38</b>     | Structure in wood covered in porcelain gress, travertino finished.                  |     |
|                                |                                                        |                                                                                     |     |
| <b>FLAIR</b> pag. 154-155      | Central table<br>L <b>180</b> D <b>120</b> H <b>30</b> | Structure in wood covered in porcelain gress, travertino finished.                  |     |
|                                |                                                        |                                                                                     |     |
| GREENWICH<br>pag. 216          | Side table<br>Ø 70 H 72                                | Structure in beech wood.<br>Black lacquered finishing.                              |     |
|                                |                                                        |                                                                                     | 111 |
| KAY<br>pag. 211                | Side table<br>L <b>60</b> D <b>60</b> H <b>60</b>      | Structure in multi-layer poplar covered in leather L.06.01. Bronzed steel leg caps. |     |
|                                |                                                        |                                                                                     |     |

**KAY** pag. 154-155

Central table L 138 D 138 н 42 Structure in multi-layer poplar covered in leather L.06.01. Bronzed steel leg caps.

### LIGHTING

Table lamp with jade L 20 D 20 H 95 Structure in mat black iron. Shade in ivory satin. Jade pendant with silk tassel. BRENDA pag. 178-179 24 lights chandelier ø 165 н 100 Structure in brass. Polished finishing. KALLIOPE pag. 55, 134-135 Structure in brass. Led lights. Bronze brass finishing. Applique L 14 D 5 н 130 LUTON pag. 22-23 Floor lamp L 152 H 117.5/230 Stucture in brass in glossy finishing. Marble base. MILWAUKEE pag. 36, 61, 162 Floor lamp L 48 H 183 Stucture in brass in glossy finishing. Marble base. MILWAUKEE pag. 79 Floor lamp L 27 H 55 Stucture in brass in glossy finishing. MILWAUKEE pag. 33, 97