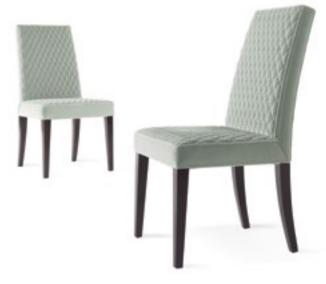

### PRETTY Chair

Structure in beech wood and foam. Upholstery in fabric 17.28 and fabric 17.27. Legs in black lacquered finishing.

L 55 D 65 H 108

VIPER Modular chandelier

Structure in brass. Brushed bronze finishing. Shade in glass. Available in horizontal, vertical and oblique version.