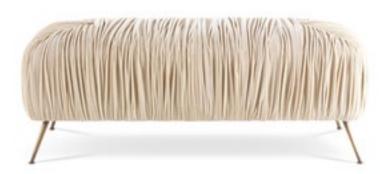

### PRETTY Chair

Structure in beech wood and foam. Upholstery in fabric 17.28 and fabric 17.27. Legs in black lacquered finishing.

L 55 D 65 H 108

VIPER Modular chandelier

Structure in brass. Brushed bronze finishing. Shade in glass. Available in horizontal, vertical and oblique version.