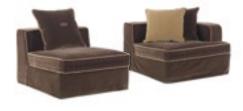

### PRETTY Chair

Structure in beech wood and foam. Upholstery in fabric 17.28 and fabric 17.27. Legs in black lacquered finishing.

L 55 D 65 H 108

VIPER Modular chandelier

Structure in brass. Brushed bronze finishing. Shade in glass. Available in horizontal, vertical and oblique version.