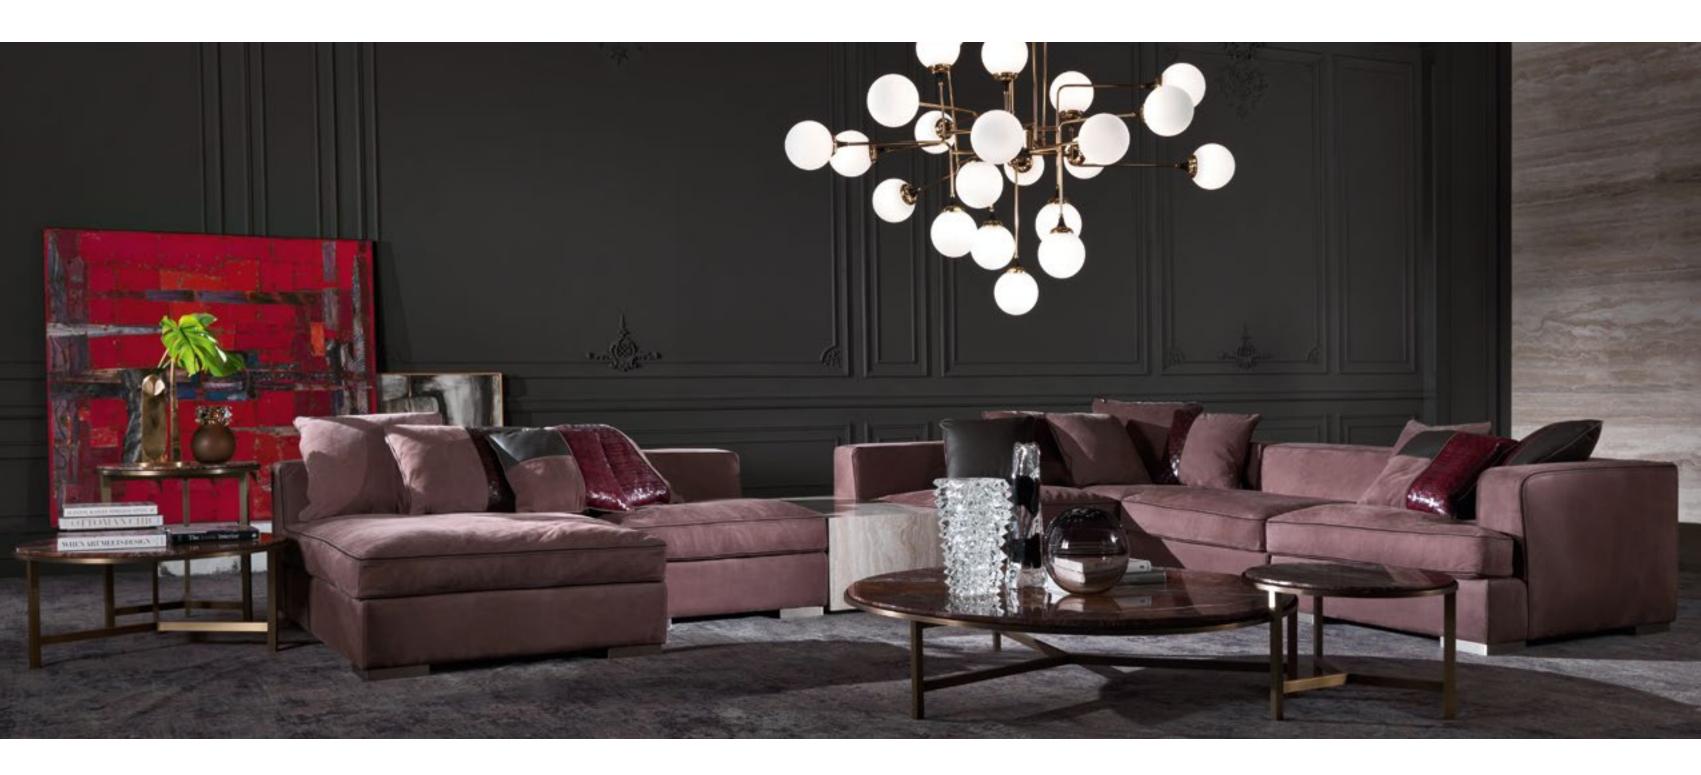

COREEN BLACK
KIRAH PIE DE POULE GREY
SINDIA GREY, SILVER AND WHITE
TESSA WHITE
Decorative cushions

BARNEY\_1 3-seater sofa

BARNEY\_1 Armchair

LISA Mirror

ROBERT Fireplace

KALLIOPE Chandelier

BARNEY 2-seater sofa 3-seater sofa 4-seater sofa

Structure in beech wood and foam. Upholstery in fabric 16.01. Legs in black lacquered finishing.

L 180 D 90 H 81 L 270 D 90 H 81 L 300 D 90 H 81

BARNEY\_1 Armchair

Structure in beech wood and foam. Upholstery in leather L.08.01. Legs in black lacquered finishing. L 112 D 90 H 81

## BARNEY\_1 3-seater sofa

Structure in beech wood and foam. Upholstery in leather L.08.01. Legs in black lacquered finishing. L 270 D 90 H 81

ALAMEDA BEIGE CHEVRON LARGE BEIGE CHEVRON SMALL BEIGE GOTHIC BEIGE GREEK KEY BEIGE