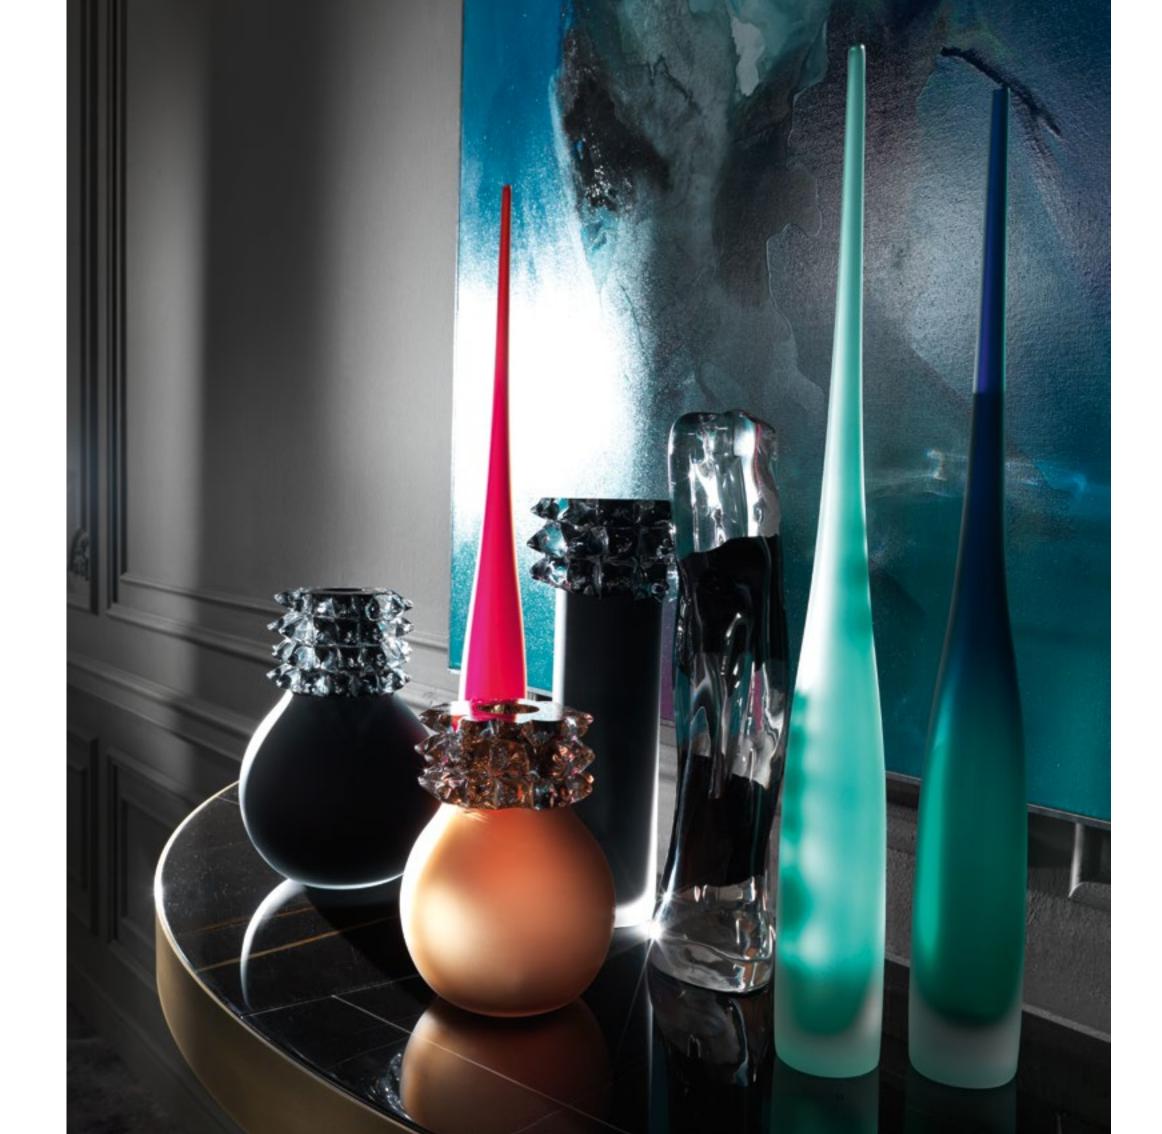

L 210 H 40 (EACH MODULE)

MOORE Sideboard CARROLL Mirror LUTON Applique

Structure in beech wood covered in fabric 17.28 and fabric 17.27. Sahara Noir marble top. Decorative rope. L 230 D 60 H 90.5

## CARROLL Mirror

Structure in multy-layer poplar with natural mirror covered in leather L.02.05. Details in brass. Ø 200

LUTON
Applique
Structure in brass.
Bronze brass finishing.
Led lights.
L 14 D 5 H 130