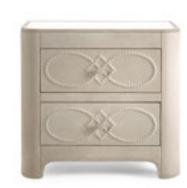

# INFINITY Chest of drawers

Structure in multi-layer poplar. Outside covered in leather L.11.02. 3 drawers. Glass top.

L 130 D 50 H 85

#### INFINITY Chest of drawers

Structure in multi-layer poplar. Outside covered in leather L.08.01. 3 drawers. Glass top.

L 130 D 50 H 85

INFINITY

L 66 D 41 H 65 pag. 120-121, 124-125

Chest of drawers

Structure in multi-layer poplar. Outside covered in leather L.08.01.

2 drawers. Glass top.

INFINITY

L 130 D 50 H 85 pag. 100, 102, 125

Structure in multi-layer poplar. Outside covered in leather L.11.02 (left). Outside covered in leather L.08.01 (right).