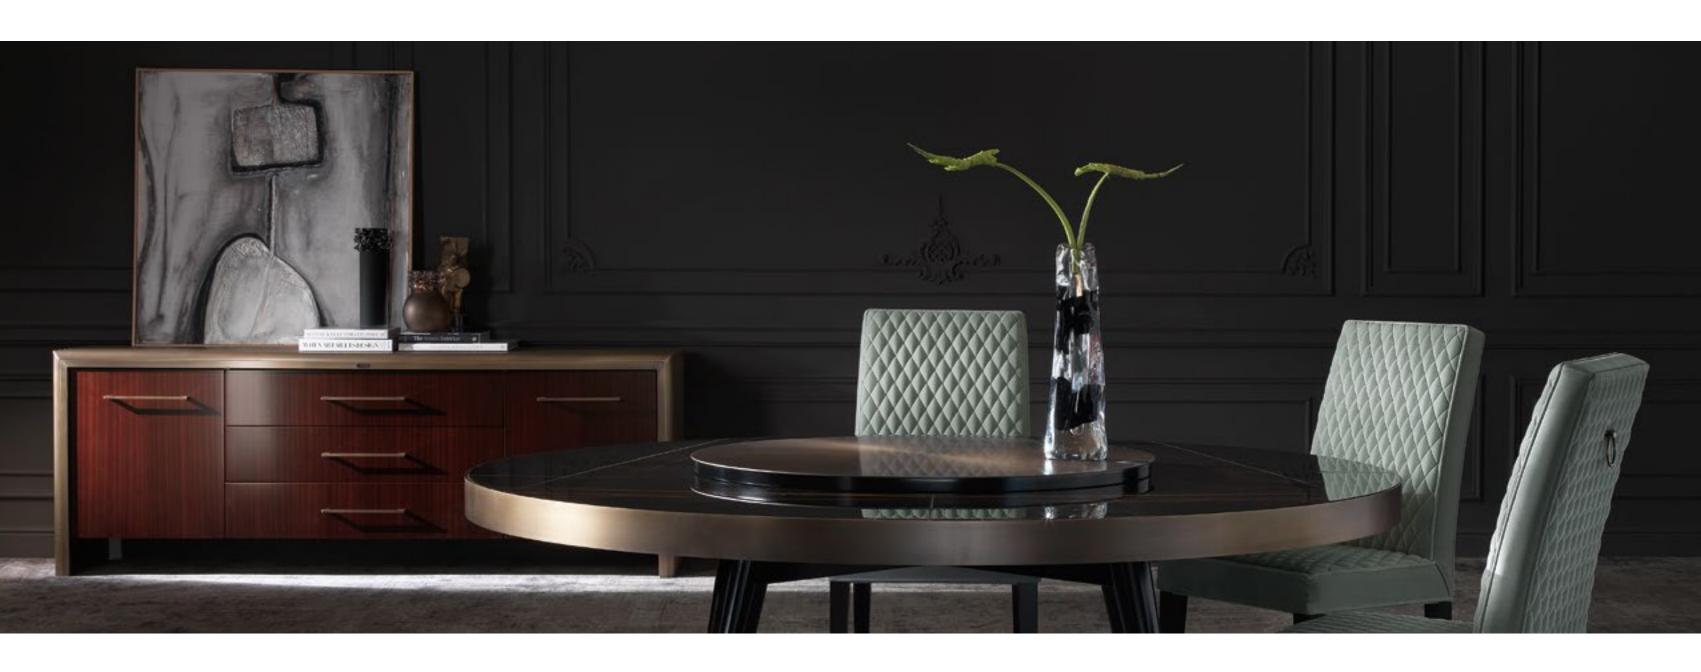

#### HIDE PARK Vase holder

Structure in brass. Bronzed brass finishing. Black lacquered shelves.

L 60 D 60 H 110

MAYFAIR Dining table DAIMLER Chair TATE Sideboard

MOONLIGHT Chandelier

Structure in brass. Bronzed brass finishing. 24 lights with glass spheres. Ø 180 H 70

82

MAYFAIR Dining table

Structure in beech wood with top in marble Sahara Noir. Available with or without lazy susan in bronzed brass. Legs in black lacquered finishing with details in bronzed brass finishing.