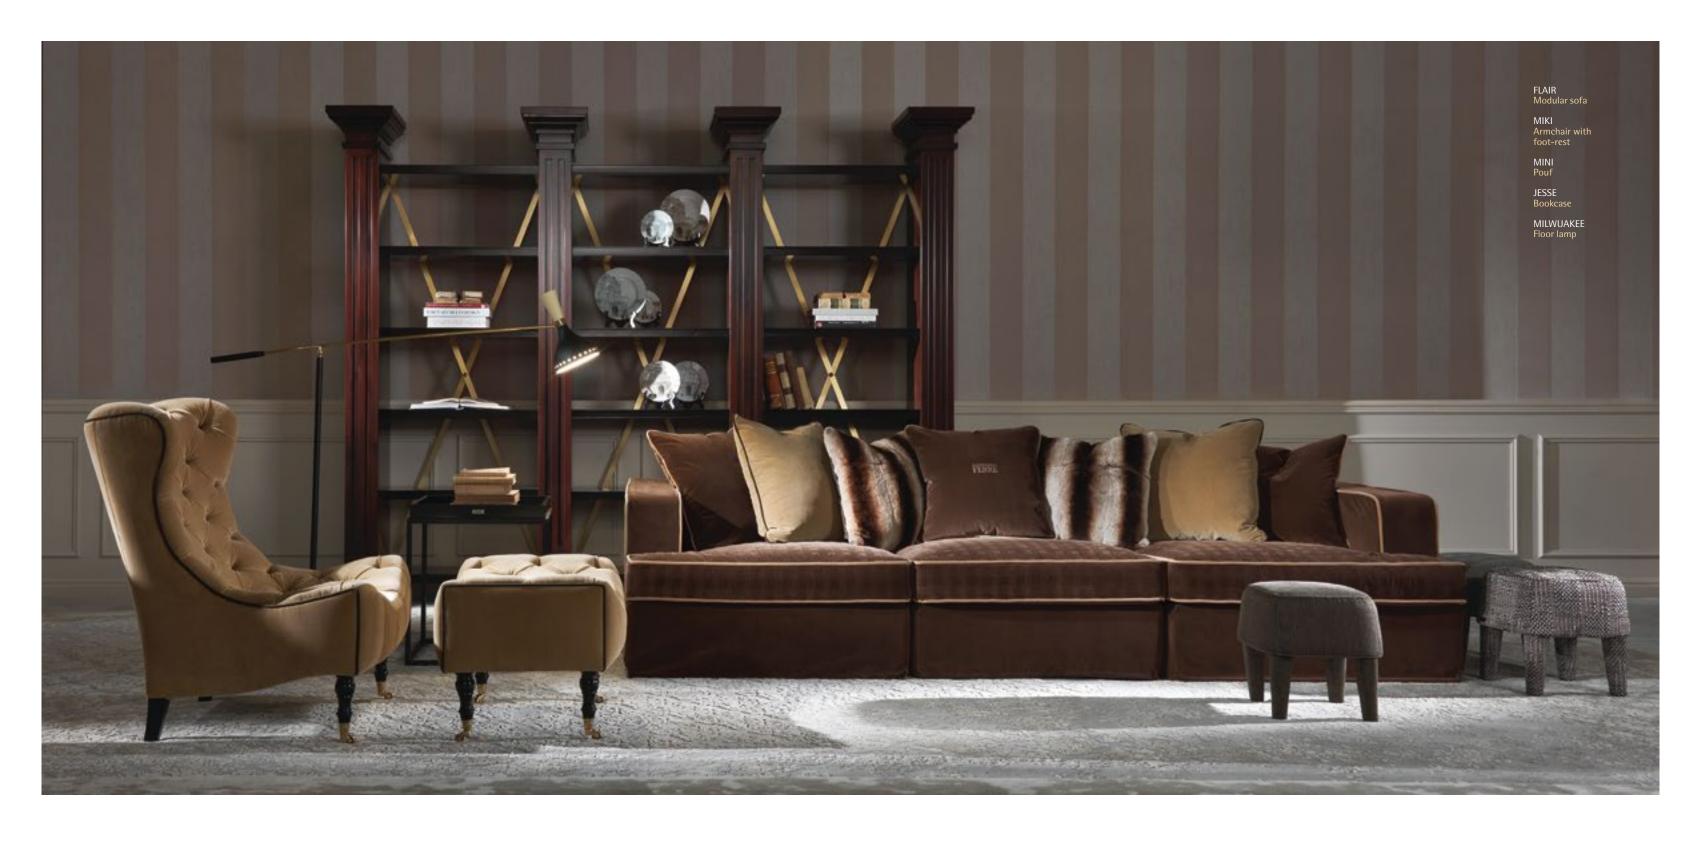

COREEN BLACK
KIRAH PIE DE POULE GREY
SINDIA GREY, SILVER AND WHITE
TESSA WHITE
Decorative cushions

BARNEY\_1 3-seater sofa

BARNEY\_1 Armchair

LISA Mirror

ROBERT Fireplace

KALLIOPE Chandelier

BARNEY 2-seater sofa 3-seater sofa 4-seater sofa

Structure in beech wood and foam. Upholstery in fabric 16.01. Legs in black lacquered finishing.

L 180 D 90 H 81 L 270 D 90 H 81 L 300 D 90 H 81

BARNEY\_1 Armchair

Structure in beech wood and foam. Upholstery in leather L.08.01. Legs in black lacquered finishing. L 112 D 90 H 81

## BARNEY\_1 3-seater sofa

Structure in beech wood and foam. Upholstery in leather L.08.01. Legs in black lacquered finishing. L 270 D 90 H 81

ALAMEDA BEIGE CHEVRON LARGE BEIGE CHEVRON SMALL BEIGE GOTHIC BEIGE GREEK KEY BEIGE