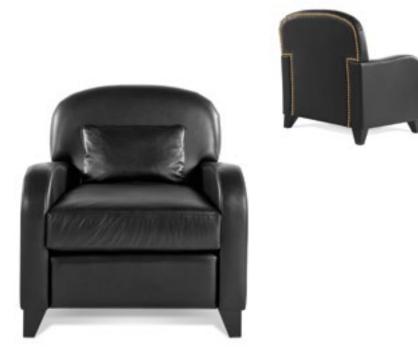

### PRETTY Chair

Structure in beech wood and foam. Upholstery in fabric 17.28 and fabric 17.27. Legs in black lacquered finishing.

L 55 D 65 H 108

VIPER Modular chandelier

Structure in brass. Brushed bronze finishing. Shade in glass. Available in horizontal, vertical and oblique version.