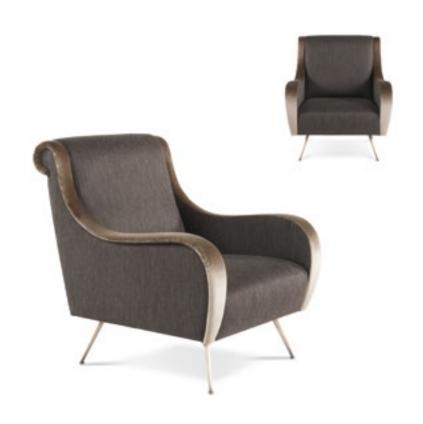

### PRETTY Chair

Structure in beech wood and foam. Upholstery in fabric 17.28 and fabric 17.27. Legs in black lacquered finishing.

L 55 D 65 H 108

VIPER Modular chandelier

Structure in brass. Brushed bronze finishing. Shade in glass. Available in horizontal, vertical and oblique version.