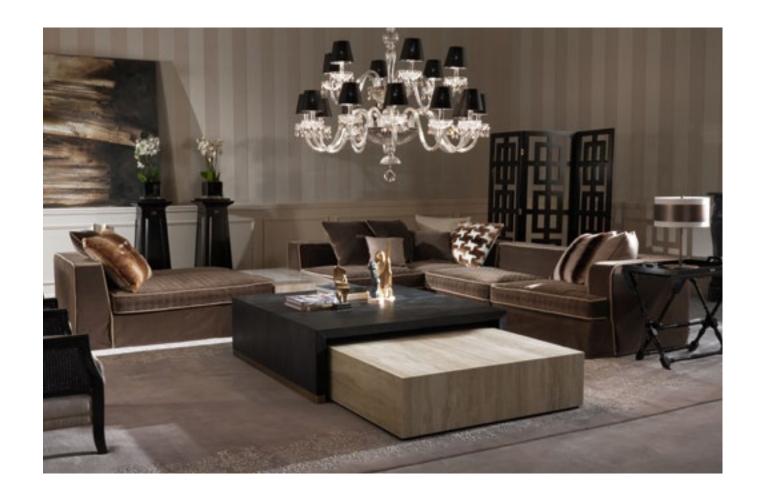

L 55 D 55 H 60

BRADMORE 3-seater sofa

KING'S CROSS Pouf

MILLER Side table

MATRIX Bookcase

MOSS Side table

MILWAUKEE Floor lamp Desk lamp

BRADMORE 3-seater sofa Armchair

Structure in beech wood and foam. Upholstery in leather L.08.01. Frame in mahogany finishing.

L 270 D 93 H 103 L 106 D 95 H 105

WAHI TRIBECA\_4 Decorative cushions

MATRIX Bookcase

MATRIX Bookcase

Structure in brass or iron. Shelves covered in leather L.06.01. Bronzed brass finishing. L 335 D 51 H 205