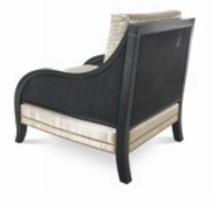

COLLINS

pag. 27, 30-31

Armchair L 80 D 90 H 88 Structure in beech wood and foam. Upholstery in fabric 14.23. Legs in bronzed brass finishing.