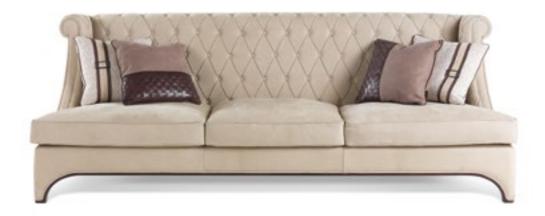

## KING'S CROSS 4-seater sofa

Structure in beech wood and foam. Upholstery in leather (antique Nabuk) L.11.01. Legs in black lacquered finishing.

> KALLIO Decorative cushions

L 300 D 116 H 71

MILLER Side/Central tables