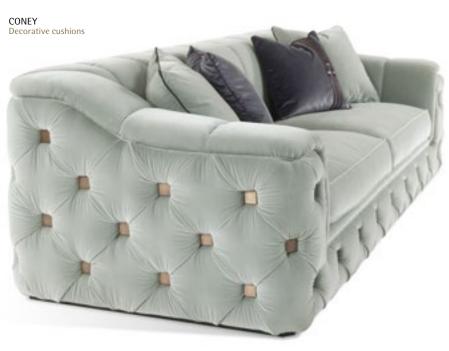

BOEDO

Cushion in fabric and leather.
Piping in leather.
L 45 D 45 – L 50 D 50 – L 60 D 60

CONEY
Cushion in fabric. 3 small buckle.
Piping in leather.

L 45 D 45 – L 50 D 50 – L 60 D 60

KALLIO

Cushion in leather. 2 leather bands and
4 buckles. Piping in leather.
L 45 D 45 - L 50 D 50 - L 60 D 60