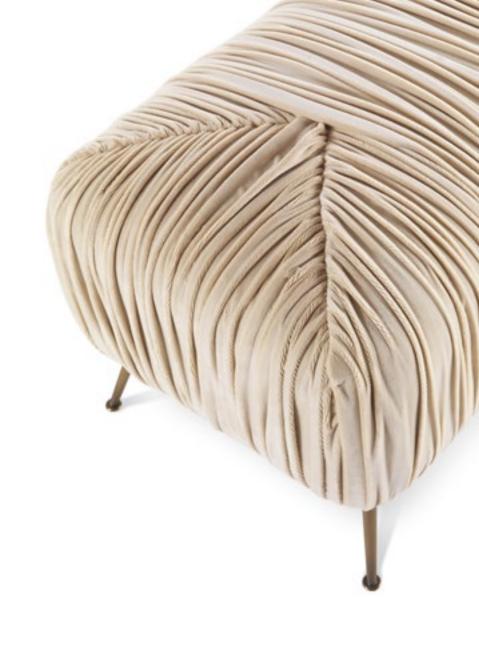

### BENCHES / FOOT-REST / POUF

**ELVIS** 

pag. 201

Bench L 140 D 65 H 85

Pouf

Structure in beech wood and foam. Upholstery in fabric 16.05. Legs in black lacquered finishing.

KING'S CROSS

pag. 27, 29, 36

Structure in beech wood and L 110 D 110 H 38

foam. Upholstery in fabric 14.23. Base in black lacquered finishing.

LINCOLN pag. 121-122 Pouf L **127** D **53** H **45** 

Structure in beech wood and foam. Upholstery in leather L.08.01. Legs in black lacquered finishing