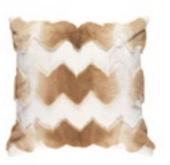

WAHI

Cushion in fabric. Leather band and buckle. Piping in leather. L 45 D 45 – L 50 D 50 – L 60 D 60

KIRAH Cushions in Orylag©, back in Velvet. L 40 D 40 – L 60 D 60

CHEVRON — Grey

CHEVRON — Beige

PIE DE POULE — Grey

PIE DE POULE — Beige

BOUCLE' - Grey

BOUCLE' — Beige

GOTHIC — Grey positive

GOTHIC — Beige positive

GOTHIC — Grey negative

GOTHIC — Beige negative

ATHENA Cushions in Orylag©, back in Velvet. L 40 D 40 – L 60 D 60

Grey positive

Beige positive

Grey negative

Beige negative