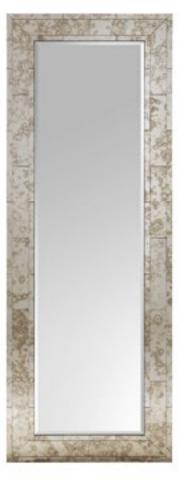

#### MIRRORS

**BYRON** pag. 216

Stand mirror L 160 D 10 H 250

Mirror Ø 90

Structure in ayous wood. Black lacquered finishing. Natural mirror.

CARROLL

pag. 100, 102

Structure in multy-layer poplar with natural mirror covered in leather L.08.01. Details in brass.

CARROLL Ø 200 pag. 20-21

Structure in multy-layer poplar with natural mirror covered in

leather L.02.05. Details in brass.

Frame in antique mirror

LISA Mirror L 90 H 250 pag. 144-145

NATTY

pag. 121, 126-127