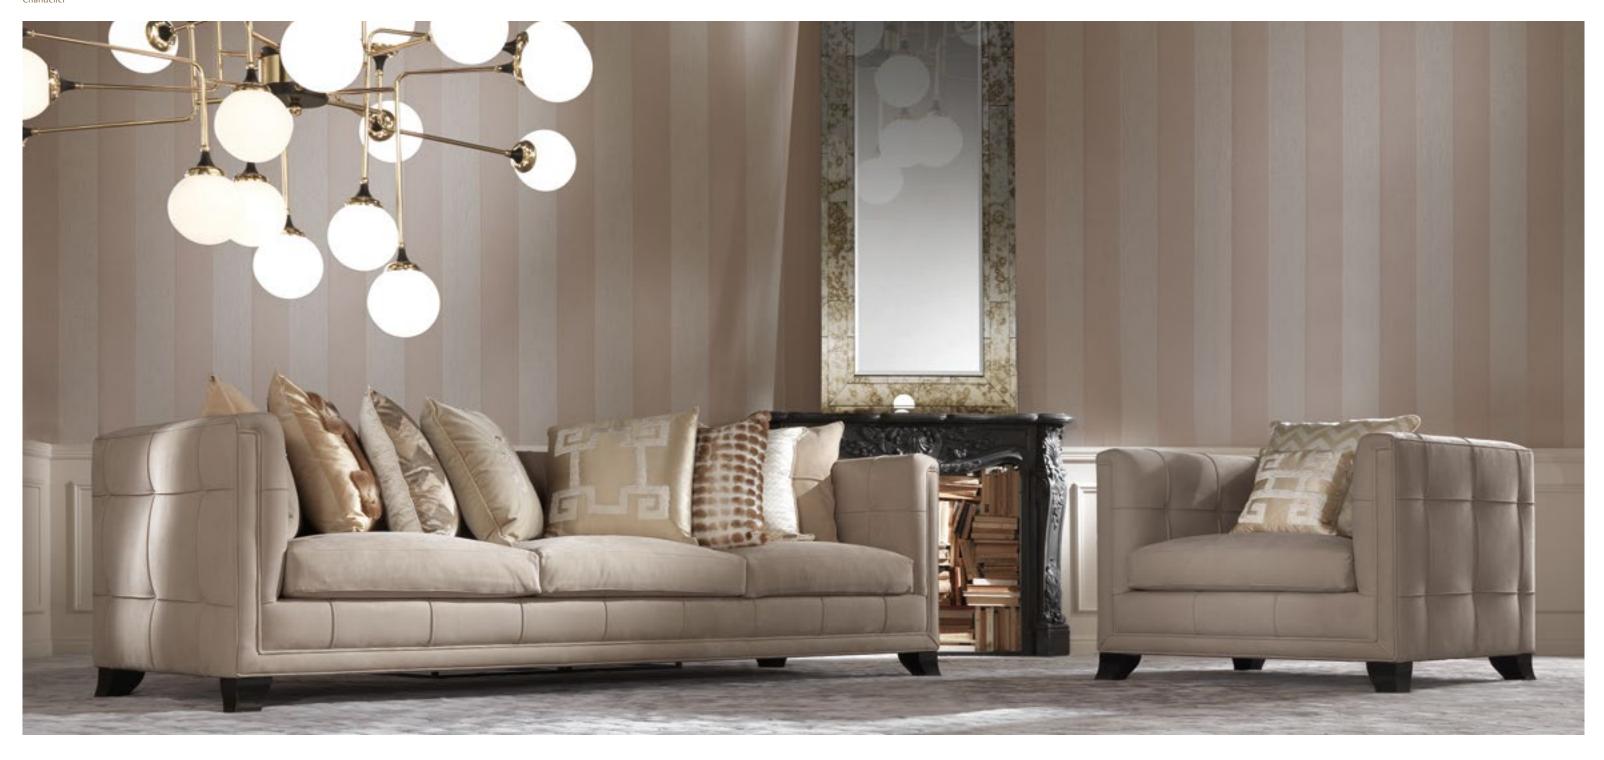

## BARNEY\_1 3-seater sofa

Structure in beech wood and foam. Upholstery in leather L.08.01. Legs in black lacquered finishing. L 270 D 90 H 81

ALAMEDA BEIGE CHEVRON LARGE BEIGE CHEVRON SMALL BEIGE GOTHIC BEIGE GREEK KEY BEIGE

Structure in beech wood and foam. Upholstery in fabric 16.01. Legs in black lacquered finishing.

L 180 D 90 H 81 L 270 D 90 H 81 L 300 D 90 H 81

BARNEY\_1 Armchair

Structure in beech wood and foam. Upholstery in leather L.08.01. Legs in black lacquered finishing. L 112 D 90 H 81