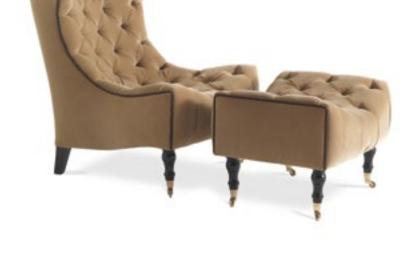

### PRETTY Chair

Structure in beech wood and foam. Upholstery in fabric 17.28 and fabric 17.27. Legs in black lacquered finishing.

L 55 D 65 H 108

VIPER Modular chandelier

Structure in brass. Brushed bronze finishing. Shade in glass. Available in horizontal, vertical and oblique version.