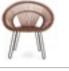

pag. 162, 168-169

MIKY

Armchair L 80 D 91 H 103 Structure in beech wood and foam. Upholstery in fabric 16.11. Legs in black lacquered finishing with polished brass casters.

NEST pag. 106-107

Armchair L 83 D 60 H 88

Structure in steel covered in rattan.

229