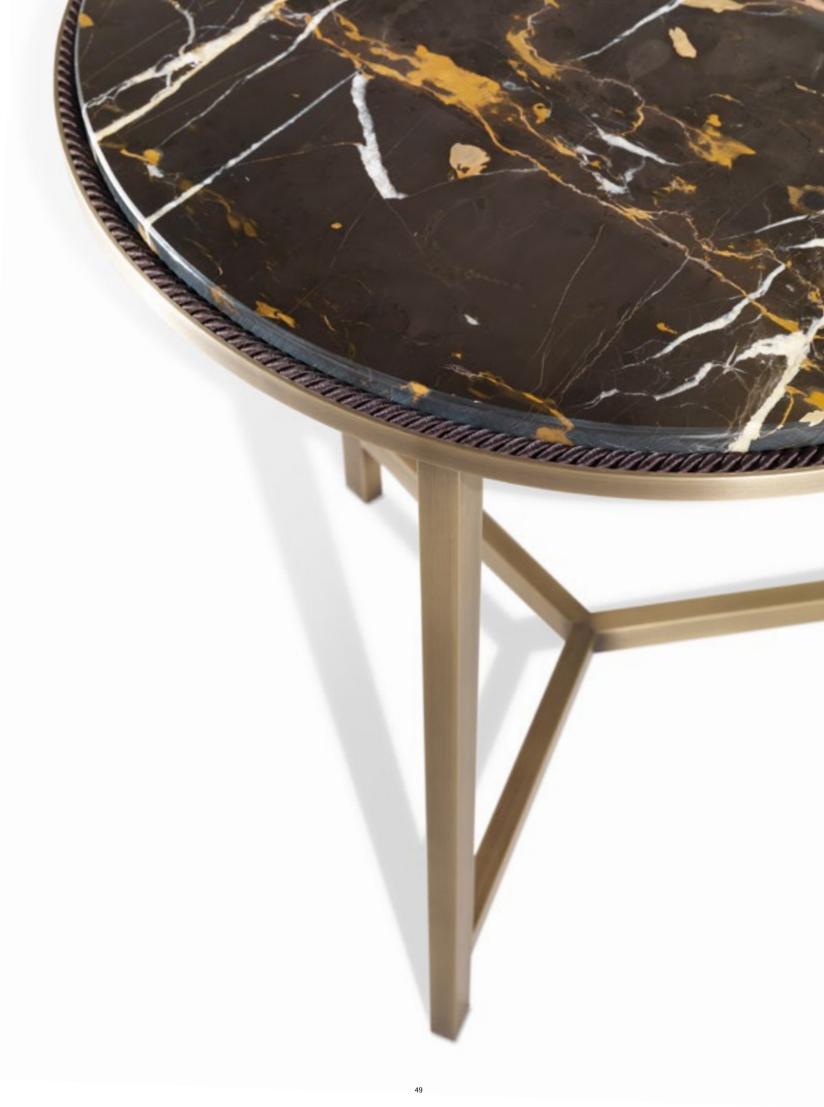

Structure in brass. Bronzed brass finishing. Black and Gold marble top.

L 60 D 60 H 53,5 L 140 D 140 H 45,5