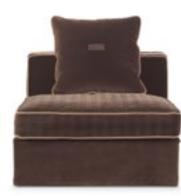

# KING'S CROSS 4-seater sofa Pouf

COLLINS Armchair

MILLER Central table Side table

MATRIX Bookcase

KURT Side table

MILWAUKEE Desk lamp

## KING'S CROSS Pouf

Structure in beech wood and foam. Upholstery in fabric 14.23. Base in black lacquered finishing.

L 110 D 110 H 38

COLLINS Armchair

Structure in beech wood and foam. Upholstery in fabric 14.23. Legs in bronzed brass finishing. L 80 D 90 H 88