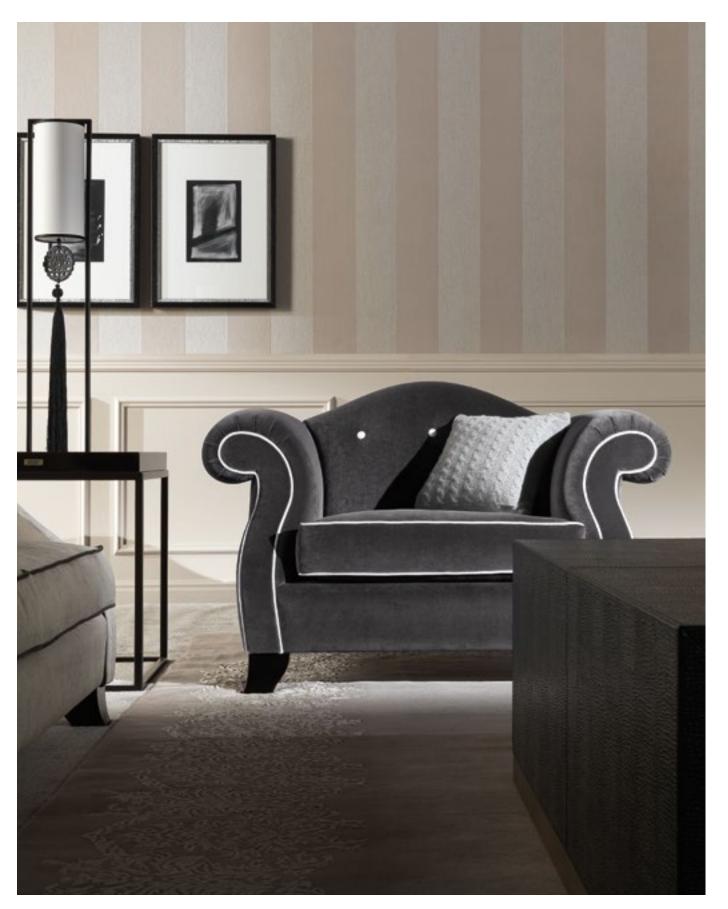

## KING'S CROSS Pouf

Structure in beech wood and foam. Upholstery in fabric 14.23. Base in black lacquered finishing.

L 110 D 110 H 38

COLLINS Armchair

Structure in beech wood and foam. Upholstery in fabric 14.23. Legs in bronzed brass finishing. L 80 D 90 H 88