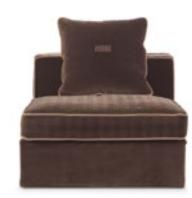

# KING'S CROSS 4-seater sofa Pouf

COLLINS Armchair

MILLER Central table Side table

MATRIX Bookcase

KURT Side table

MILWAUKEE Desk lamp

## KING'S CROSS Pouf

Structure in beech wood and foam. Upholstery in fabric 14.23. Base in black lacquered finishing.

L 110 D 110 H 38

COLLINS Armchair

Structure in beech wood and foam. Upholstery in fabric 14.23. Legs in bronzed brass finishing. L 80 D 90 H 88