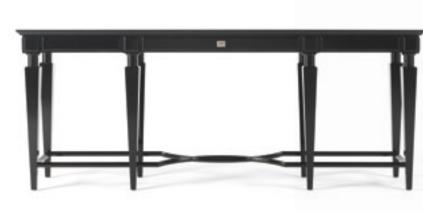

LORD Console

Structure in beech wood. Black lacquered finishing.

L 230 D 50 H 90

CHARLOTTE Chair

Chair with caned back.
Upholstery in fabric. 16.04.
Structure in beech wood and foam.
Black lacquered finishing.

# CONSOLES

| <b>KAY</b> pag. 211   | Console<br>ь 160 в 45 н 90                      | Structure in multi-layer poplar<br>covered in leather L.06.01.<br>Steel leg caps.                                                  |  |
|-----------------------|-------------------------------------------------|------------------------------------------------------------------------------------------------------------------------------------|--|
| LORD<br>pag. 213      | Console<br>L <b>230</b> D <b>50</b> H <b>90</b> | Structure in beech wood.<br>Black lacquered finishing.                                                                             |  |
|                       |                                                 |                                                                                                                                    |  |
| MAYFAIR<br>pag. 50-51 | Console<br>L 180 D 50 H 90                      | Structure in beech wood with top in marble Sahara Noir. Legs in black lacquered finishing with details in bronzed brass finishing. |  |
| NANCY<br>pag. 212     | Console<br>L <b>150</b> D <b>40</b> H <b>87</b> | Structure in beech wood.<br>Black lacquered finishing.                                                                             |  |