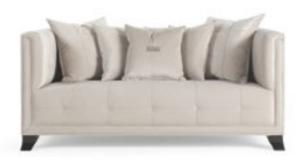

#### PEGGY

pag. 128-129

Upholstered bed (for mattress 180 x 200) L 195 D 232 H 114

Upholstered bed (for mattress 200 x 200) L 215 D 232 H 114

Structure in beech wood and foam. Upholstery in leather L.08.02 (for structure) and fabric 16.10

(for headboard cushions).

MAT CHEVRON GREY

LESTER WHITE

Decorative cushions

COREEN BLACK KIRAH PIE DE POULE GREY SINDIA GREY, SILVER AND WHITE TESSA WHITE