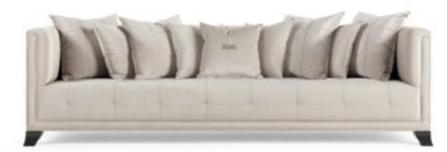

## KING'S CROSS 4-seater sofa

Structure in beech wood and foam. Upholstery in leather (antique Nabuk) L.11.01. Legs in black lacquered finishing.

> KALLIO Decorative cushions

L 300 D 116 H 71

MILLER Side/Central tables