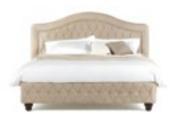

# KIMBERLEY Upholstered bed

Structure in beech wood and foam. Upholstery in leather L.08.01. Legs in mahogany finishing.

For mattress 180 x 200 L 219 D 213 H 142

GREEK KEY WHITE Duvet set LESTER BEIGE Throw