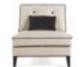

## PEGGY Armchair

Structure in beech wood and foam. Upholstery in fabric 16.01 (for structure) and fabric 16.02 (for cushions).

L 87 D 87 H 86

CHANEL Decorative cushion

LISA Mirror Frame in antique mirror. L 90 D H 250

# ARMCHAIRS

| NORMA<br>pag. 209          | Armchair<br>L <b>69</b> D <b>63</b> H <b>90</b>  | Structure in beech wood and foam.<br>Upholstery in fabric 16.02.<br>Legs in black lacquered finishing<br>with polished brass casters. |                           | 17 |
|----------------------------|--------------------------------------------------|---------------------------------------------------------------------------------------------------------------------------------------|---------------------------|----|
| PEGGY<br>pag. 136, 138-139 | Armchair<br>L <b>87</b> D <b>87</b> H <b>86</b>  | Structure in beech wood and foam. Upholstery in fabric 16.01 (for structure) and fabric 16.02 (for cushions).                         | CHANEL Decorative cushion |    |
| <b>RUBIK</b><br>pag. 78-79 | Armchair<br>L <b>80</b> D <b>100</b> H <b>74</b> | Structure in beech wood and foam. Upholstery in fabric 14.02, 14.16, 14.18, 14.25.                                                    |                           |    |
| THEA<br>pag. 184, 188-189  | Armchair<br>L <b>85</b> D <b>70</b> H <b>80</b>  | Structure in beech wood and foam.<br>Upholstery in fabric 16.03.<br>Legs in black lacquered finishing.                                |                           |    |