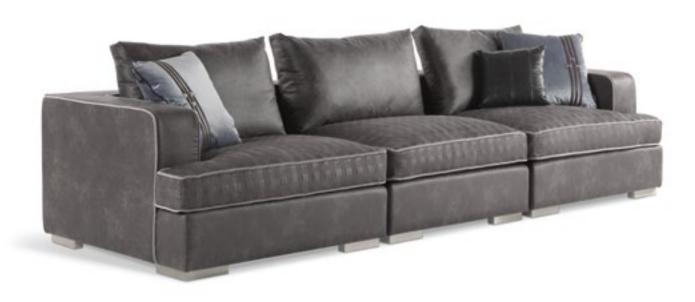

COREEN BLACK
KIRAH PIE DE POULE GREY
SINDIA GREY, SILVER AND WHITE
TESSA WHITE
Decorative cushions

BARNEY\_1 3-seater sofa

BARNEY\_1 Armchair

LISA Mirror

ROBERT Fireplace

KALLIOPE Chandelier

BARNEY 2-seater sofa 3-seater sofa 4-seater sofa

Structure in beech wood and foam. Upholstery in fabric 16.01. Legs in black lacquered finishing.

L 180 D 90 H 81 L 270 D 90 H 81 L 300 D 90 H 81

BARNEY\_1 Armchair

Structure in beech wood and foam. Upholstery in leather L.08.01. Legs in black lacquered finishing. L 112 D 90 H 81

## BARNEY\_1 3-seater sofa

Structure in beech wood and foam. Upholstery in leather L.08.01. Legs in black lacquered finishing. L 270 D 90 H 81

ALAMEDA BEIGE CHEVRON LARGE BEIGE CHEVRON SMALL BEIGE GOTHIC BEIGE GREEK KEY BEIGE