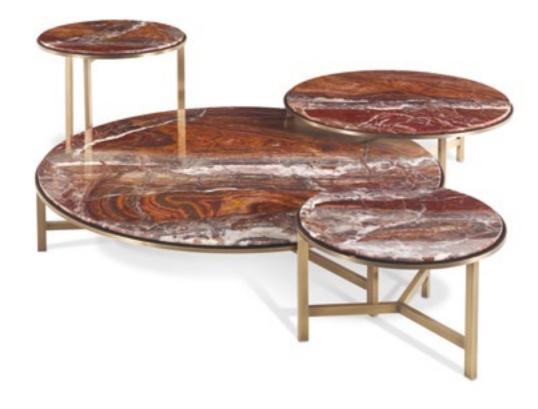

# SIDE / CENTRAL TABLES

| SIDE / CE                      | INTINAL IADELS                                         |                                                                                     |     |
|--------------------------------|--------------------------------------------------------|-------------------------------------------------------------------------------------|-----|
|                                |                                                        |                                                                                     |     |
| <b>ASCOTT</b> pag. 48-49, 58   | Side table<br>Ø 60 H 38,5<br>Ø 60 H 63,5               | Structure in brass.<br>Bronzed brass finishing.<br>Marble top.                      |     |
|                                |                                                        |                                                                                     |     |
| <b>ASCOTT</b> pag. 55, 58      | Central table<br>ø 90 н 38,5<br>ø 140 н 30,5           | Structure in brass.<br>Bronzed brass finishing.<br>Marble top.                      |     |
|                                |                                                        |                                                                                     |     |
| <b>DUO</b> pag. 160-161        | Side tables<br>L 50 D 50 H 65<br>L 40 D 50 H 60        | Pair of stackable tables in beech wood.<br>Black lacquered finishing.               |     |
|                                |                                                        |                                                                                     |     |
| <b>FLAIR</b> pag. 150-151, 155 | Side table<br>L <b>104</b> D <b>60</b> H <b>38</b>     | Structure in wood covered in porcelain gress, travertino finished.                  |     |
|                                |                                                        |                                                                                     |     |
| <b>FLAIR</b> pag. 154-155      | Central table<br>L <b>180</b> D <b>120</b> H <b>30</b> | Structure in wood covered in porcelain gress, travertino finished.                  |     |
|                                |                                                        |                                                                                     |     |
| GREENWICH<br>pag. 216          | Side table<br>Ø 70 H 72                                | Structure in beech wood.<br>Black lacquered finishing.                              |     |
|                                |                                                        |                                                                                     | 111 |
| KAY<br>pag. 211                | Side table<br>L <b>60</b> D <b>60</b> H <b>60</b>      | Structure in multi-layer poplar covered in leather L.06.01. Bronzed steel leg caps. |     |
|                                |                                                        |                                                                                     |     |

**KAY** pag. 154-155

Central table L 138 D 138 н 42 Structure in multi-layer poplar covered in leather L.06.01. Bronzed steel leg caps.