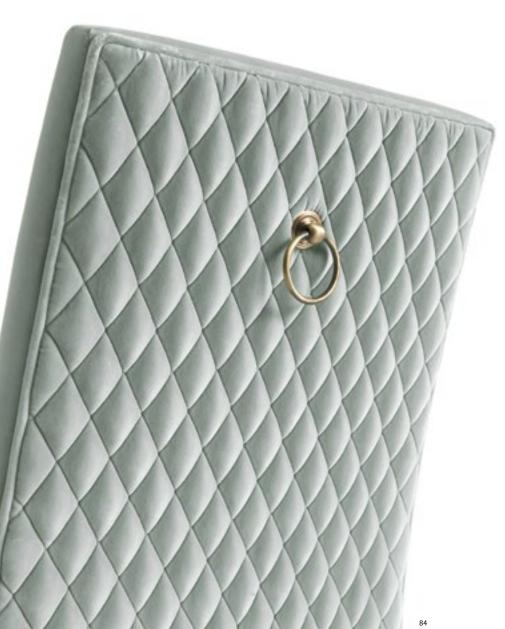

### PRETTY Chair

Structure in beech wood and foam. Upholstery in fabric 17.28 and fabric 17.27. Legs in black lacquered finishing.

L 55 D 65 H 108

VIPER Modular chandelier

Structure in brass. Brushed bronze finishing. Shade in glass. Available in horizontal, vertical and oblique version.