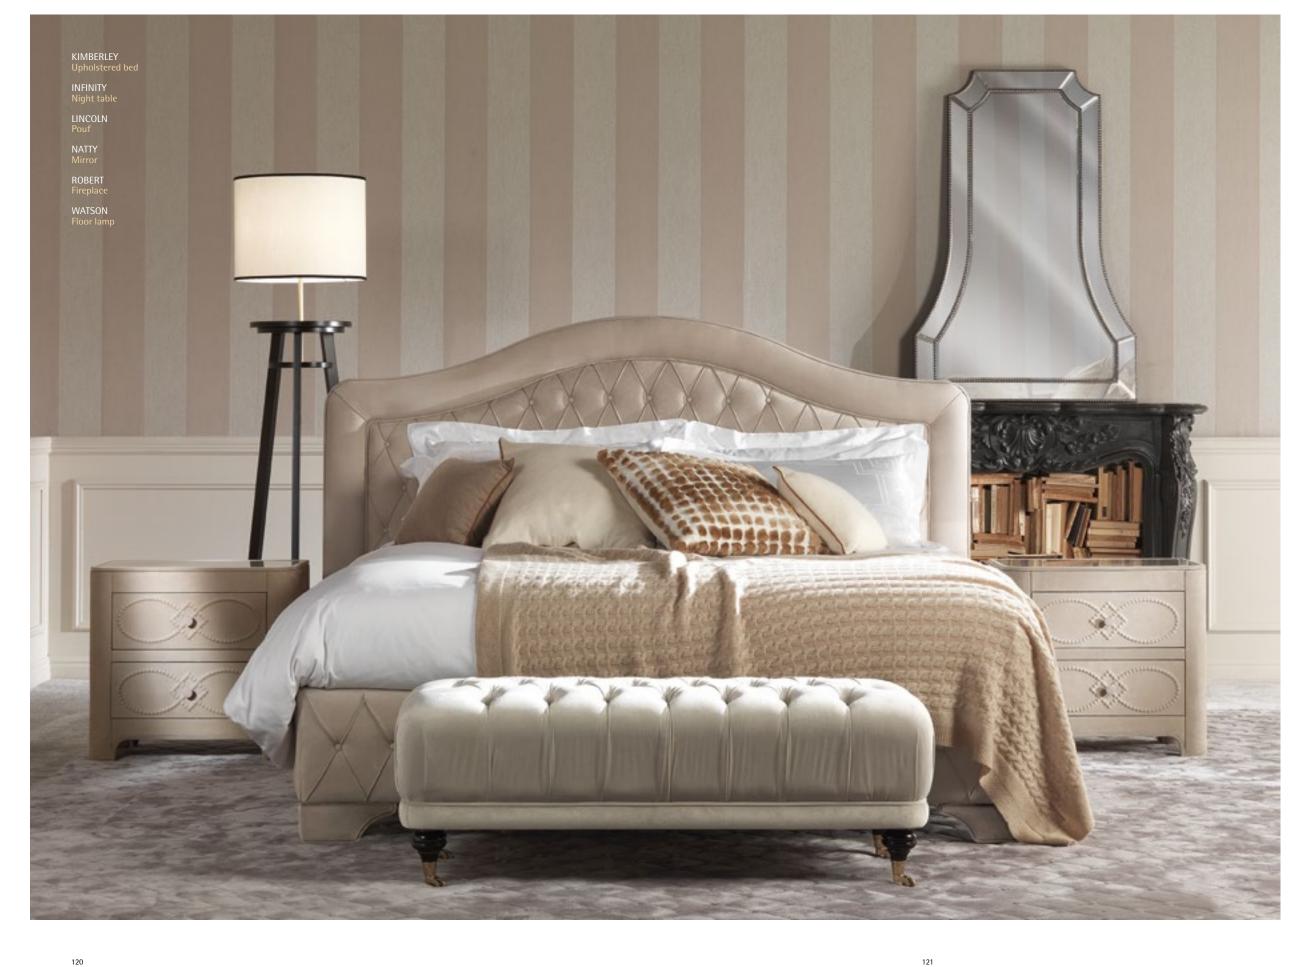

# LINCOLN Pouf

Structure in beech wood and foam.
Upholstery in leather L.08.01.
Legs in black lacquered finishing with polished brass casters.

L 127 D 53 H 45

122

# KIMBERLEY Upholstered bed

Structure in beech wood and foam. Upholstery in leather L.08.01. Legs in mahogany finishing.

For mattress 180 x 200 L 219 D 213 H 142

GREEK KEY WHITE Duvet set LESTER BEIGE Throw

#### WATSON Floor lamp

Structure in wood. Black lacquered finishing. Shade in ivory satin. Tips in brass.

Ø 60 H 185

#### NATTY Mirror

Structure in multi-layer poplar. Bevelled mirrors.