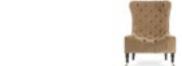

COLLINS

pag. 27, 30-31

Armchair L 80 D 90 H 88 Structure in beech wood and foam. Upholstery in fabric 14.23. Legs in bronzed brass finishing.