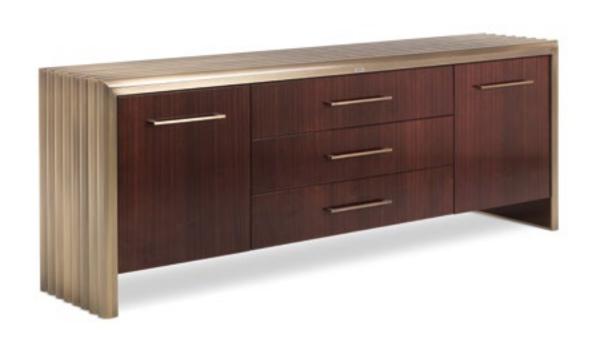

L 210 H 40 (EACH MODULE)

MOORE Sideboard CARROLL Mirror LUTON Applique

Structure in beech wood covered in fabric 17.28 and fabric 17.27. Sahara Noir marble top. Decorative rope. L 230 D 60 H 90.5