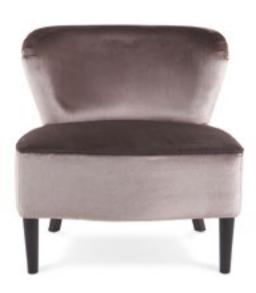

CLARK Armchair

Structure in beech wood and foam. Upholstery in fabric 14.02. Base in black lacquered finishing. L 104 D 95 H 84

MIKY Armchair

Structure in beech wood and foam. Upholstery in technical fabric 17.02. Legs in black lacquered finishing with polished brass casters.

L 80 D 91 H 103

MIKY Armchair with foot-rest

Structure in beech wood and foam. Upholstery in fabric 16.11. Legs in black lacquered finishing with polished brass casters.

L 80 D 91 H 103 L 72 D 58 H 50

JESSE Modular bookcase