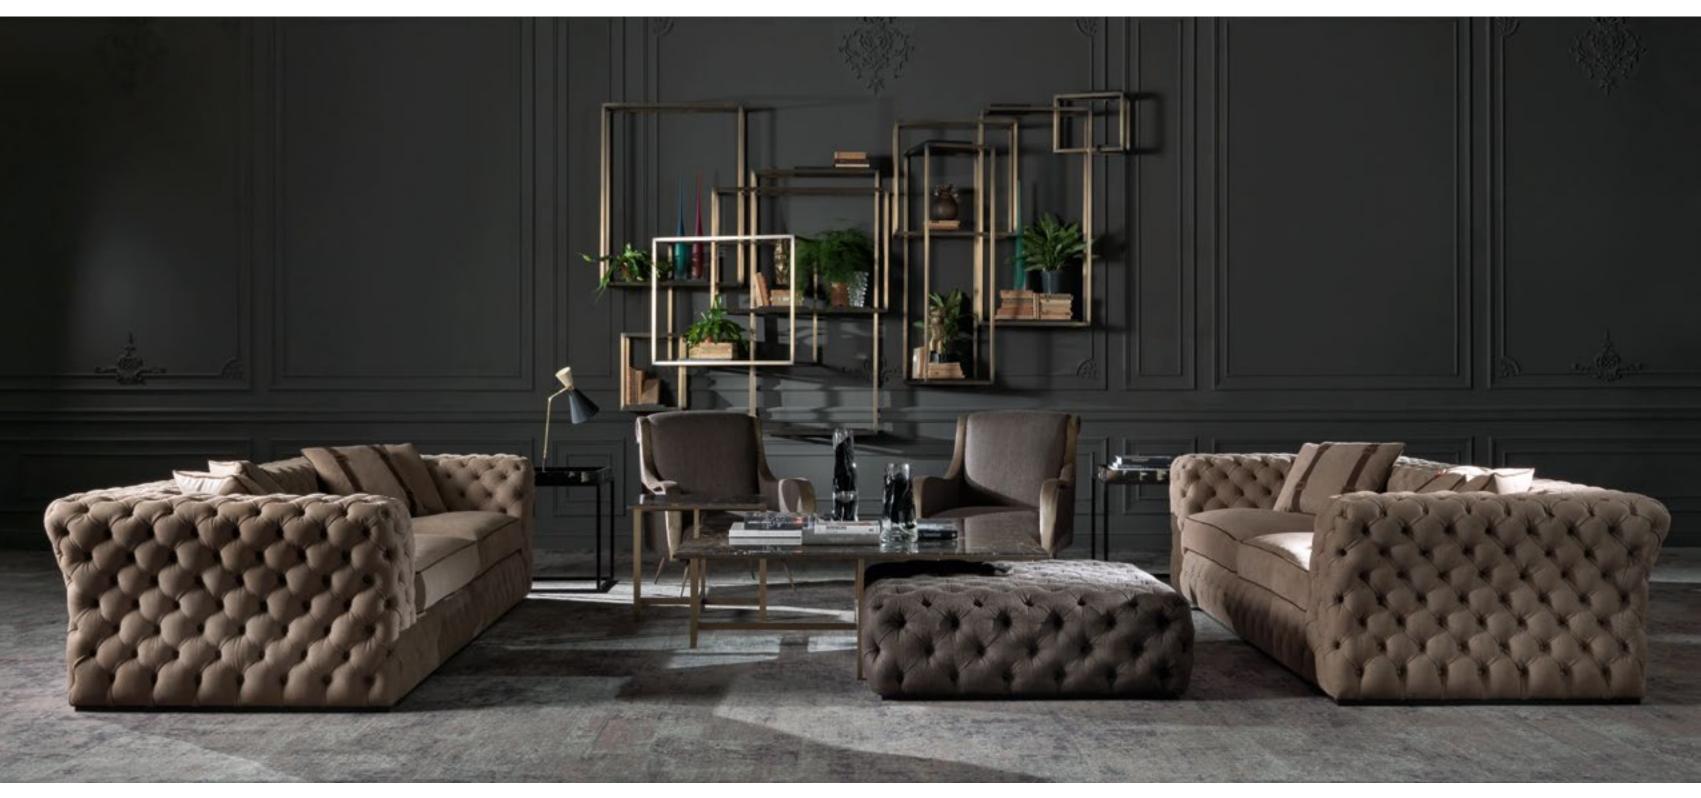

COREEN BLACK
KIRAH PIE DE POULE GREY
SINDIA GREY, SILVER AND WHITE
TESSA WHITE
Decorative cushions

BARNEY\_1 3-seater sofa

BARNEY\_1 Armchair

LISA Mirror

ROBERT Fireplace

KALLIOPE Chandelier

BARNEY 2-seater sofa 3-seater sofa 4-seater sofa

Structure in beech wood and foam. Upholstery in fabric 16.01. Legs in black lacquered finishing.

L 180 D 90 H 81 L 270 D 90 H 81 L 300 D 90 H 81

BARNEY\_1 Armchair

Structure in beech wood and foam. Upholstery in leather L.08.01. Legs in black lacquered finishing. L 112 D 90 H 81

## BARNEY\_1 3-seater sofa

Structure in beech wood and foam. Upholstery in leather L.08.01. Legs in black lacquered finishing. L 270 D 90 H 81

ALAMEDA BEIGE CHEVRON LARGE BEIGE CHEVRON SMALL BEIGE GOTHIC BEIGE GREEK KEY BEIGE