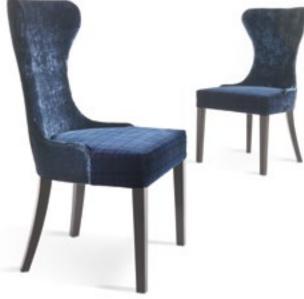

### PRETTY Chair

Structure in beech wood and foam. Upholstery in fabric 17.28 and fabric 17.27. Legs in black lacquered finishing.

L 55 D 65 H 108

VIPER Modular chandelier

Structure in brass. Brushed bronze finishing. Shade in glass. Available in horizontal, vertical and oblique version.

233

PRETTY

pag. 12

Structure in beech wood and foam. Upholstery in fabric 17.28 and fabric 17.27. Legs in black lacquered finishing.