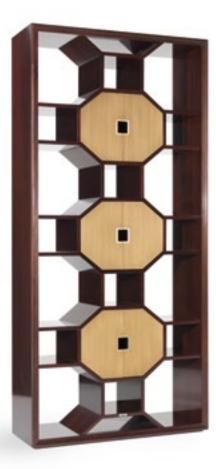

# BOOKCASES

| <b>EVA</b><br>pag. 185, 190-191   | Bookcase<br>ь 105 р 38 н 225                                                 | Structure in beech wood.<br>Black lacquered finishing.                                         |  |  |
|-----------------------------------|------------------------------------------------------------------------------|------------------------------------------------------------------------------------------------|--|--|
| <b>EVA_1</b><br>pag. 192-193      | Bookcase with doors<br>L 105 D 38 H 225                                      | Structure in beech wood, mahogany finishing.<br>Doors in bronzed wood finishing.               |  |  |
| <b>KAY</b><br>pag. 210            | Bookcase<br>L 90 D 40 H 220                                                  | Structure in multi-layer poplar<br>covered in leather L.06.01.<br>Bronzed steel leg caps.      |  |  |
| <b>JESSE</b><br>pag. 162, 170-173 | Modular bookcase<br>L 323 D 48 H 240<br>L 225 D 48 H 240<br>L 130 D 48 H 240 | Structure in mahogany.<br>Shelves in black lacquered finishing.<br>Tie-rods in brass.          |  |  |
| MATRIX<br>pag. 24-25, 40-43       | Bookcase<br>L <b>335</b> р <b>51</b> н <b>205</b>                            | Structure in brass or iron.<br>Shelves covered in leather L.06.01.<br>Bronzed brass finishing. |  |  |