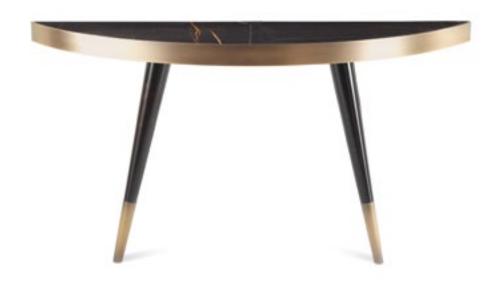

## MAYFAIR Console

Structure in beech wood with top in marble Sahara Noir. Legs in black lacquered finishing with details in bronzed brass finishing.

L 180 D 50 H 90

FLAIR Modular sofa Side table

ASCOTT Central table Side table