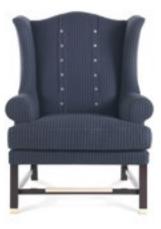

### PRETTY Chair

Structure in beech wood and foam. Upholstery in fabric 17.28 and fabric 17.27. Legs in black lacquered finishing.

L 55 D 65 H 108

VIPER Modular chandelier

Structure in brass. Brushed bronze finishing. Shade in glass. Available in horizontal, vertical and oblique version.