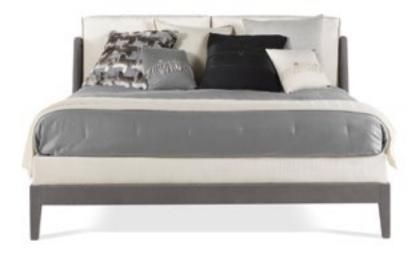

## KING'S CROSS 4-seater sofa

Structure in beech wood and foam. Upholstery in leather (antique Nabuk) L.11.01. Legs in black lacquered finishing.

> KALLIO Decorative cushions

L 300 D 116 H 71

MILLER Side/Central tables

L 55 D 55 H 60

BRADMORE 3-seater sofa

KING'S CROSS Pouf

MILLER Side table

MATRIX Bookcase

MOSS Side table

MILWAUKEE Floor lamp Desk lamp

BRADMORE 3-seater sofa Armchair