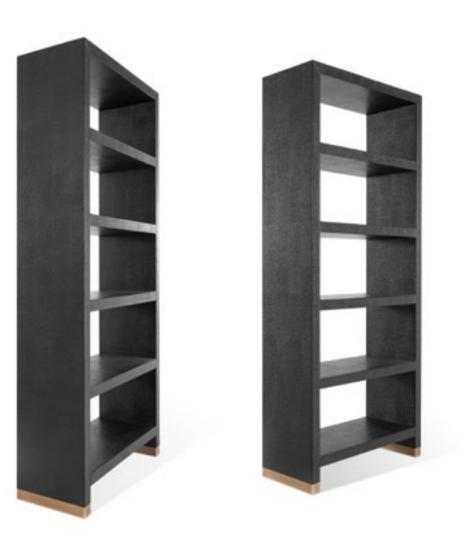

# BOOKCASES

| <b>EVA</b><br>pag. 185, 190-191   | Bookcase<br>ь 105 р 38 н 225                                                 | Structure in beech wood.<br>Black lacquered finishing.                                         |  |  |
|-----------------------------------|------------------------------------------------------------------------------|------------------------------------------------------------------------------------------------|--|--|
| <b>EVA_1</b><br>pag. 192-193      | Bookcase with doors<br>L 105 D 38 H 225                                      | Structure in beech wood, mahogany finishing.<br>Doors in bronzed wood finishing.               |  |  |
| <b>KAY</b><br>pag. 210            | Bookcase<br>L 90 D 40 H 220                                                  | Structure in multi-layer poplar<br>covered in leather L.06.01.<br>Bronzed steel leg caps.      |  |  |
| <b>JESSE</b><br>pag. 162, 170-173 | Modular bookcase<br>L 323 D 48 H 240<br>L 225 D 48 H 240<br>L 130 D 48 H 240 | Structure in mahogany.<br>Shelves in black lacquered finishing.<br>Tie-rods in brass.          |  |  |
| MATRIX<br>pag. 24-25, 40-43       | Bookcase<br>L <b>335</b> р <b>51</b> н <b>205</b>                            | Structure in brass or iron.<br>Shelves covered in leather L.06.01.<br>Bronzed brass finishing. |  |  |