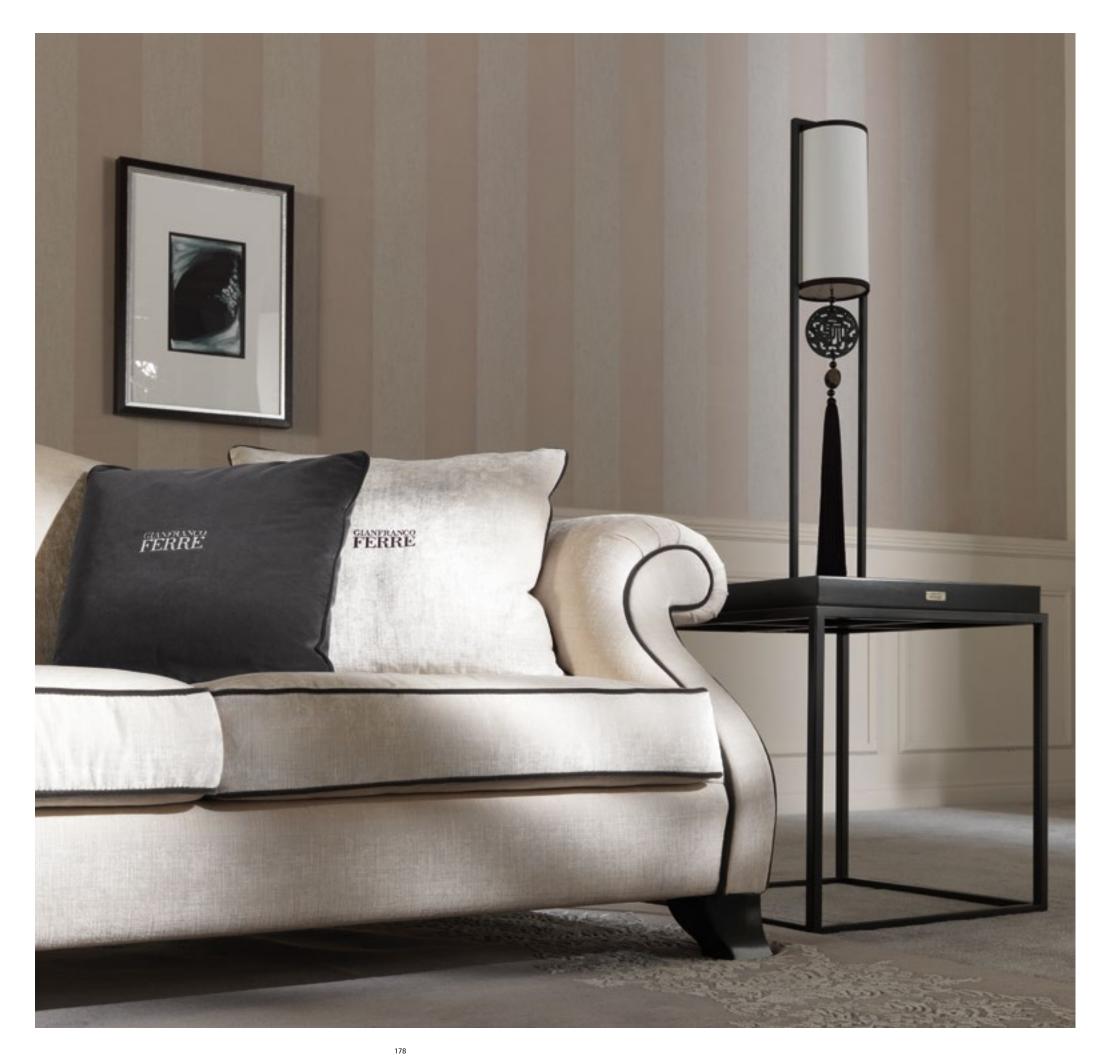

L 210 H 40 (EACH MODULE)

MOORE Sideboard CARROLL Mirror LUTON Applique

Structure in beech wood covered in fabric 17.28 and fabric 17.27. Sahara Noir marble top. Decorative rope. L 230 D 60 H 90.5

## CARROLL Mirror

Structure in multy-layer poplar with natural mirror covered in leather L.02.05. Details in brass. Ø 200

LUTON
Applique
Structure in brass.
Bronze brass finishing.
Led lights.
L 14 D 5 H 130