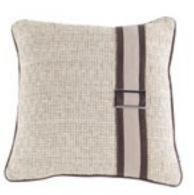

BOEDO

Cushion in fabric and leather.
Piping in leather.
L 45 D 45 – L 50 D 50 – L 60 D 60

CONEY
Cushion in fabric. 3 small buckle.
Piping in leather.

L 45 D 45 – L 50 D 50 – L 60 D 60

KALLIO

Cushion in leather. 2 leather bands and
4 buckles. Piping in leather.
L 45 D 45 - L 50 D 50 - L 60 D 60

220

BROOKLYN

Cushion in fabric. Central leather band with 2 decoratives rings. Piping in leather. L 45 D 45 – L 50 D 50 – L 60 D 60

HARLEM

Cushion in fabric. Central leather band with decorative buckle. Piping in leather. L 45 D 45 – L 50 D 50 – L 60 D 60

NOHO

Cushion in fabric. Micrococco leather band and small buckle. Piping in leather. L 45 D 45 – L 50 D 50 – L 60 D 60

TRIBECA

Cushion in leather. Twined leather central band. Piping in leather. L 45 D 45 – L 50 D 50 – L 60 D 60