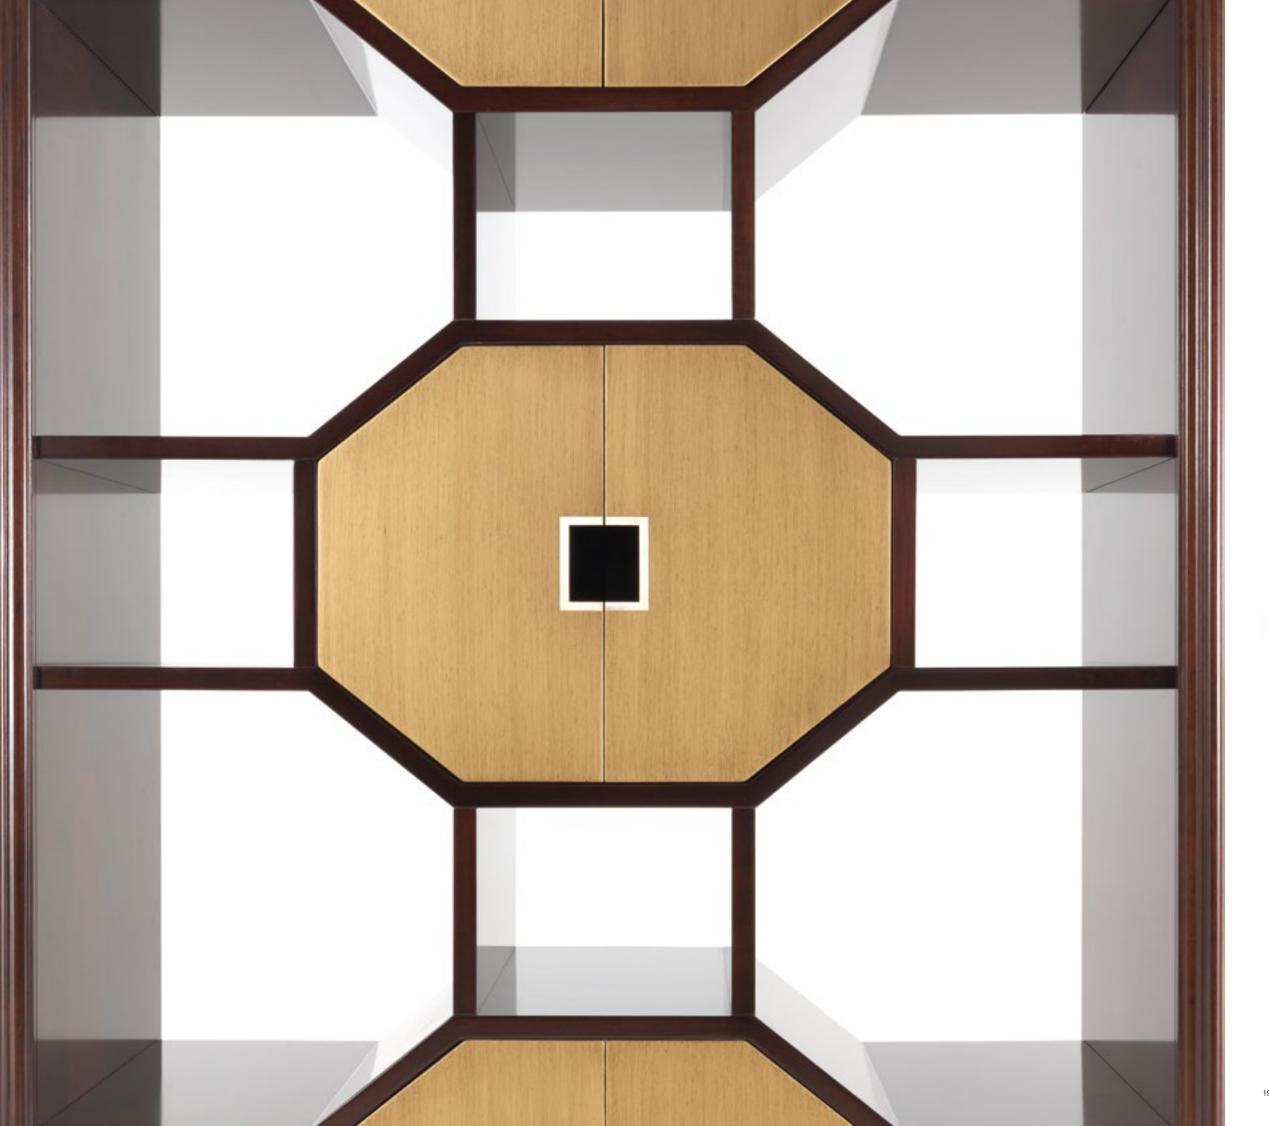

# BOOKCASES

| <b>EVA</b><br>pag. 185, 190-191   | Bookcase<br>ь 105 р 38 н 225                                                 | Structure in beech wood.<br>Black lacquered finishing.                                         |  |  |
|-----------------------------------|------------------------------------------------------------------------------|------------------------------------------------------------------------------------------------|--|--|
| <b>EVA_1</b><br>pag. 192-193      | Bookcase with doors<br>L 105 D 38 H 225                                      | Structure in beech wood, mahogany finishing.<br>Doors in bronzed wood finishing.               |  |  |
| <b>KAY</b><br>pag. 210            | Bookcase<br>L 90 D 40 H 220                                                  | Structure in multi-layer poplar<br>covered in leather L.06.01.<br>Bronzed steel leg caps.      |  |  |
| <b>JESSE</b><br>pag. 162, 170-173 | Modular bookcase<br>L 323 D 48 H 240<br>L 225 D 48 H 240<br>L 130 D 48 H 240 | Structure in mahogany.<br>Shelves in black lacquered finishing.<br>Tie-rods in brass.          |  |  |
| MATRIX<br>pag. 24-25, 40-43       | Bookcase<br>L <b>335</b> р <b>51</b> н <b>205</b>                            | Structure in brass or iron.<br>Shelves covered in leather L.06.01.<br>Bronzed brass finishing. |  |  |