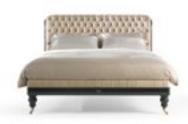

#### **KIMBERLEY**

pag. 120-123

Upholstered bed (for mattress 180 x 200) L 219 D 213 H 142

Upholstered bed (for mattress 200 x 200) L 239 D 213 H 142

Structure in beech wood and foam. Upholstery in leather L.08.01. Legs in mahogany finishing.

GREEK KEY WHITE Duvet set

LESTER BEIGE

TESSA BEIGE AND WHITE Decorative cushions