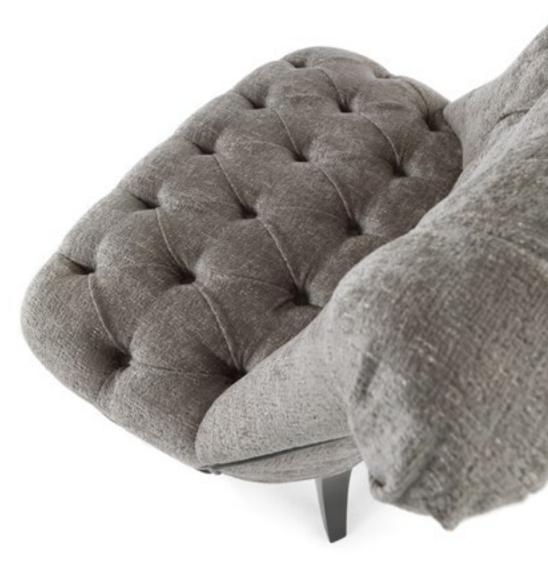

## MACLEAN Armchair

Structure in beech wood and foam. Upholstery in fabric 17.26. Frame in mahogany finishing.

L 82 D 72 H 76