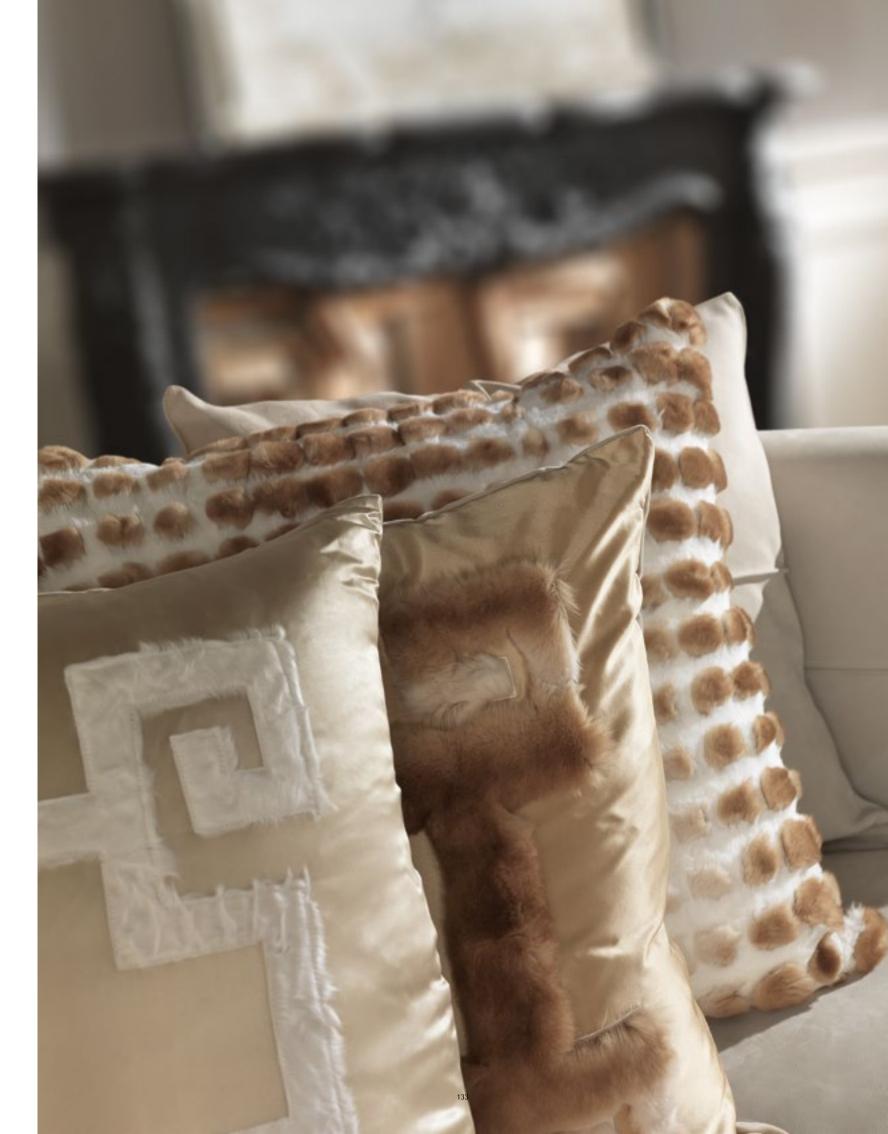

BOEDO

Cushion in fabric and leather.
Piping in leather.
L 45 D 45 – L 50 D 50 – L 60 D 60

CONEY
Cushion in fabric. 3 small buckle.
Piping in leather.

L 45 D 45 – L 50 D 50 – L 60 D 60

KALLIO

Cushion in leather. 2 leather bands and
4 buckles. Piping in leather.
L 45 D 45 - L 50 D 50 - L 60 D 60

220

BROOKLYN

Cushion in fabric. Central leather band with 2 decoratives rings. Piping in leather. L 45 D 45 – L 50 D 50 – L 60 D 60

HARLEM

Cushion in fabric. Central leather band with decorative buckle. Piping in leather. L 45 D 45 – L 50 D 50 – L 60 D 60

NOHO

Cushion in fabric. Micrococco leather band and small buckle. Piping in leather. L 45 D 45 – L 50 D 50 – L 60 D 60

TRIBECA

Cushion in leather. Twined leather central band. Piping in leather. L 45 D 45 – L 50 D 50 – L 60 D 60

TRIBECA\_2

Cushion in leather. Twined leather central band. Piping in leather. L 45 D 45 – L 50 D 50 – L 60 D 60

TRIBECA\_4

Cushion in leather. Twined leather lateral band.
Piping in leather.
L 45 D 45 – L 50 D 50 – L 60 D 60

TRIBECA\_1

Cushion in leather patchwork. Piping in leather. L 45 D 45 – L 50 D 50 – L 60 D 60

TRIBECA\_3

Cushion in leather. Twined leather central band.
Piping in leather.
L 45 D 45 – L 50 D 50 – L 60 D 60

WAHI

Cushion in fabric. Leather band and buckle. Piping in leather. L 45 D 45 – L 50 D 50 – L 60 D 60

KIRAH Cushions in Orylag©, back in Velvet. L 40 D 40 – L 60 D 60

CHEVRON — Grey

CHEVRON — Beige

PIE DE POULE — Grey