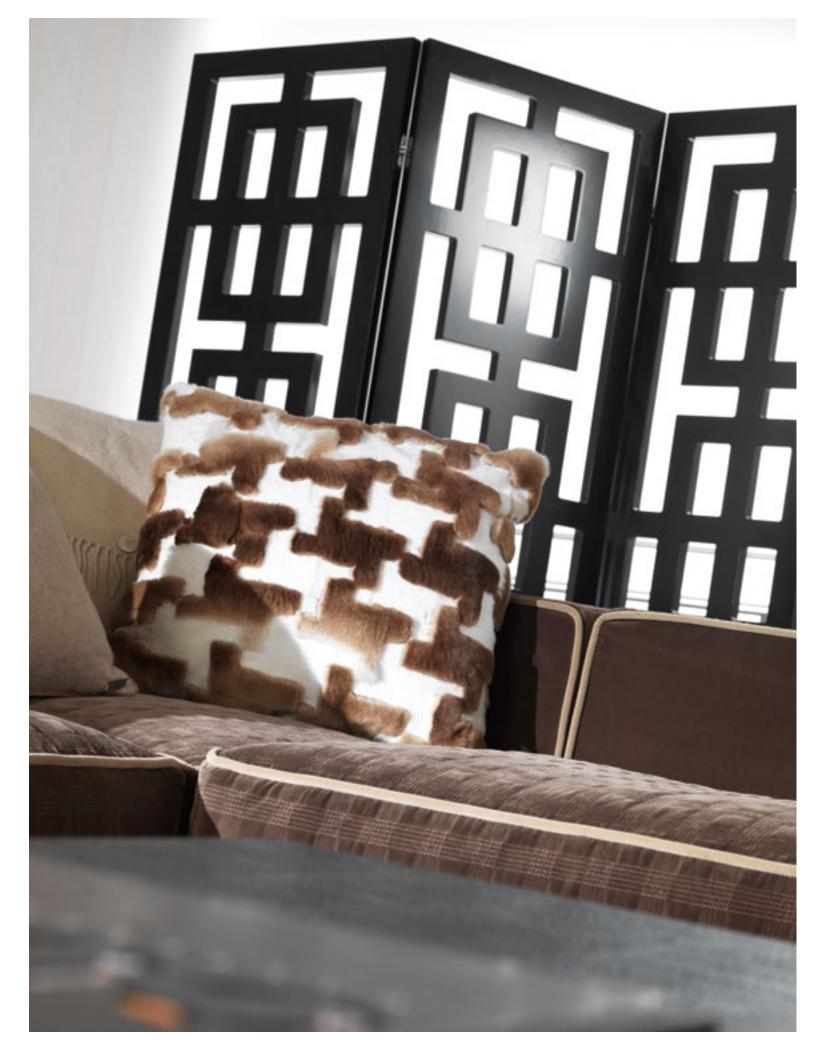

# COMPLEMENTS

| ANTARES                                 | Vase holder                                             | Structure in lime wood.                                                                                            |   |
|-----------------------------------------|---------------------------------------------------------|--------------------------------------------------------------------------------------------------------------------|---|
| pag. 149, 155                           | vase noider<br>L <b>41,5</b> D <b>41,5</b> H <b>108</b> | Black lacquered finishing.                                                                                         |   |
| <b>ARLES</b><br>pag. 64, 147, 156–157   | Screen<br>L 180 D 3 H 180                               | Structure in wood.<br>Black lacquered finishing.                                                                   |   |
| HIDE PARK<br>pag. 75-77                 | Vase holder<br>L 60 в 60 н 110                          | Structure in brass.<br>Bronzed brass finishing.<br>Black lacquered shelves.                                        |   |
| <b>NEO</b><br>pag. 217                  | Bronze dog<br>L <b>20</b> D <b>20</b> H <b>75</b>       | Bronze casting.                                                                                                    | I |
| <b>ROBERT</b><br>pag. 144–145           | fireplace<br>L 146 D 32 H 116                           | Marble Black Marquina.<br>Back with bevelled mirrors.                                                              |   |
| PICTURES<br>WITH FRAME<br>pag. 108, 119 | L 30 H 40<br>L 50 H 50<br>L 50 H 70<br>L 70 H 100       | Wooden frame with mat black finishing.<br>Two types of profile: silver or old-looking silver.<br>Various subjects. |   |