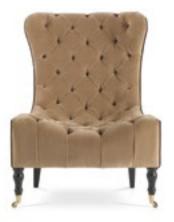

### PRETTY Chair

Structure in beech wood and foam. Upholstery in fabric 17.28 and fabric 17.27. Legs in black lacquered finishing.

L 55 D 65 H 108

VIPER Modular chandelier

Structure in brass. Brushed bronze finishing. Shade in glass. Available in horizontal, vertical and oblique version.