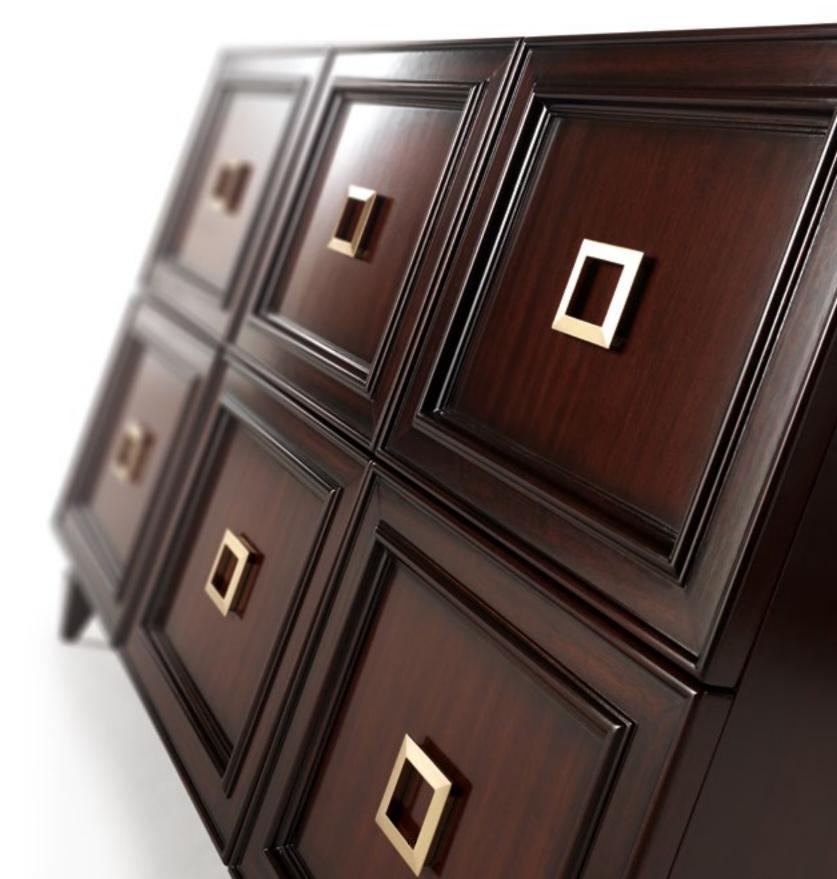

L 210 H 40 (EACH MODULE)

MOORE Sideboard CARROLL Mirror LUTON Applique

Structure in beech wood covered in fabric 17.28 and fabric 17.27. Sahara Noir marble top. Decorative rope. L 230 D 60 H 90.5