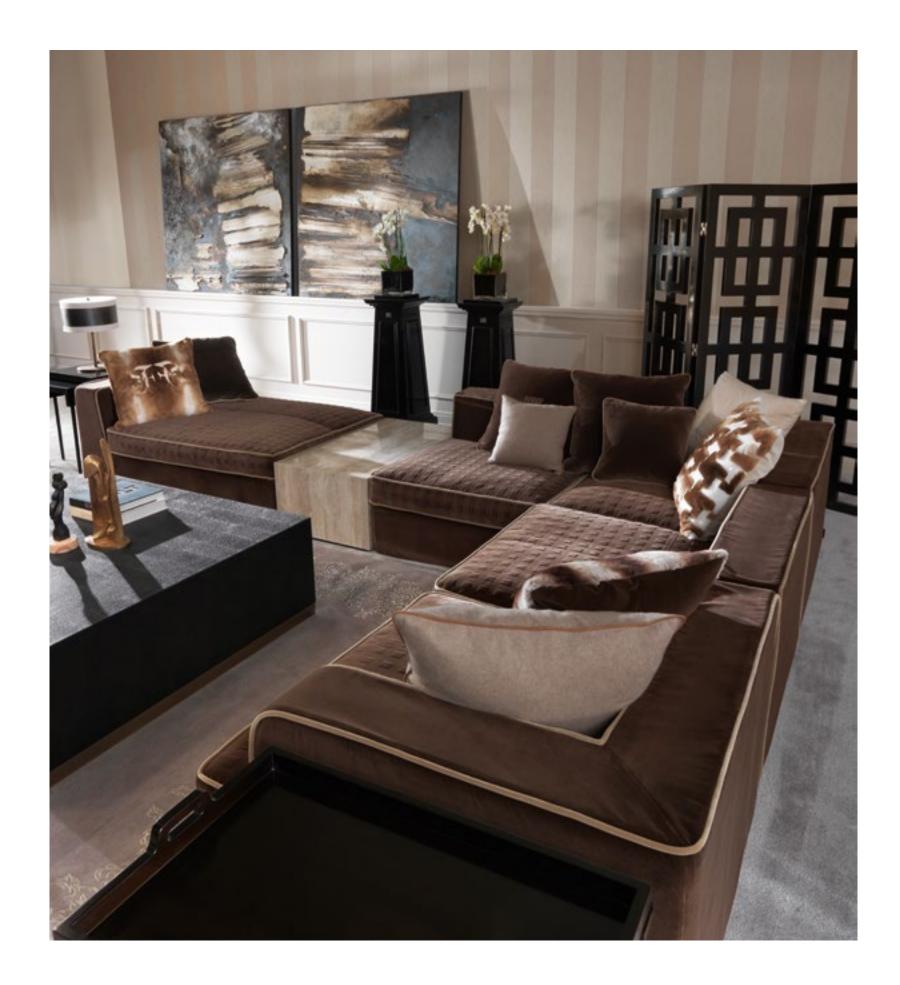

# KING'S CROSS 4-seater sofa Pouf

COLLINS Armchair

MILLER Central table Side table

MATRIX Bookcase

KURT Side table

MILWAUKEE Desk lamp

## KING'S CROSS 4-seater sofa

Structure in beech wood and foam. Upholstery in leather (antique Nabuk) L.11.01. Legs in black lacquered finishing.

> KALLIO Decorative cushions

L 300 D 116 H 71

MILLER Side/Central tables

## KING'S CROSS Pouf

Structure in beech wood and foam. Upholstery in fabric 14.23. Base in black lacquered finishing.

L 110 D 110 H 38

COLLINS Armchair

Structure in beech wood and foam. Upholstery in fabric 14.23. Legs in bronzed brass finishing. L 80 D 90 H 88

MELROSE Armchair Structure in beech wood and foam. Upholstery in fabric 17.14. Legs in black lacquered finishing. L 80 D 80 H 82

KURT Side table

Structure in mat black steel. Tray in beech wood veneered in horn in glossy finishing.

L 55 D 55 H 60

BRADMORE 3-seater sofa

KING'S CROSS Pouf

MILLER Side table

MATRIX Bookcase

MOSS Side table

MILWAUKEE Floor lamp Desk lamp

BRADMORE 3-seater sofa Armchair