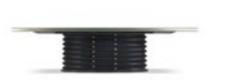

### PRETTY Chair

Structure in beech wood and foam. Upholstery in fabric 17.28 and fabric 17.27. Legs in black lacquered finishing.

L 55 D 65 H 108

VIPER Modular chandelier

Structure in brass. Brushed bronze finishing. Shade in glass. Available in horizontal, vertical and oblique version.

L 210 H 40 (EACH MODULE)

MOORE Sideboard CARROLL Mirror LUTON Applique

Structure in beech wood covered in fabric 17.28 and fabric 17.27. Sahara Noir marble top. Decorative rope. L 230 D 60 H 90.5