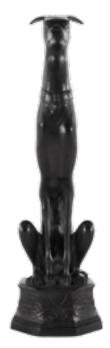

L 49 D 53 H 102

BYRON Stand mirror Structure in ayous wood. Black lacquered finishing. L 160 D 10 H 250

GREENWICH Side table Structure in beech wood. Black lacquered finishing. Ø 70 h 72

NEO Bronze dog Bronze casting. L 20 D 20 H 75

# COMPLEMENTS

| ANTARES                                 | Vase holder                                             | Structure in lime wood.                                                                                            |   |
|-----------------------------------------|---------------------------------------------------------|--------------------------------------------------------------------------------------------------------------------|---|
| pag. 149, 155                           | vase noider<br>L <b>41,5</b> D <b>41,5</b> H <b>108</b> | Black lacquered finishing.                                                                                         |   |
| <b>ARLES</b><br>pag. 64, 147, 156–157   | Screen<br>L 180 D 3 H 180                               | Structure in wood.<br>Black lacquered finishing.                                                                   |   |
| HIDE PARK<br>pag. 75-77                 | Vase holder<br>L 60 в 60 н 110                          | Structure in brass.<br>Bronzed brass finishing.<br>Black lacquered shelves.                                        |   |
| <b>NEO</b><br>pag. 217                  | Bronze dog<br>L <b>20</b> D <b>20</b> H <b>75</b>       | Bronze casting.                                                                                                    | I |
| <b>ROBERT</b><br>pag. 144–145           | fireplace<br>L 146 D 32 H 116                           | Marble Black Marquina.<br>Back with bevelled mirrors.                                                              |   |
| PICTURES<br>WITH FRAME<br>pag. 108, 119 | L 30 H 40<br>L 50 H 50<br>L 50 H 70<br>L 70 H 100       | Wooden frame with mat black finishing.<br>Two types of profile: silver or old-looking silver.<br>Various subjects. |   |