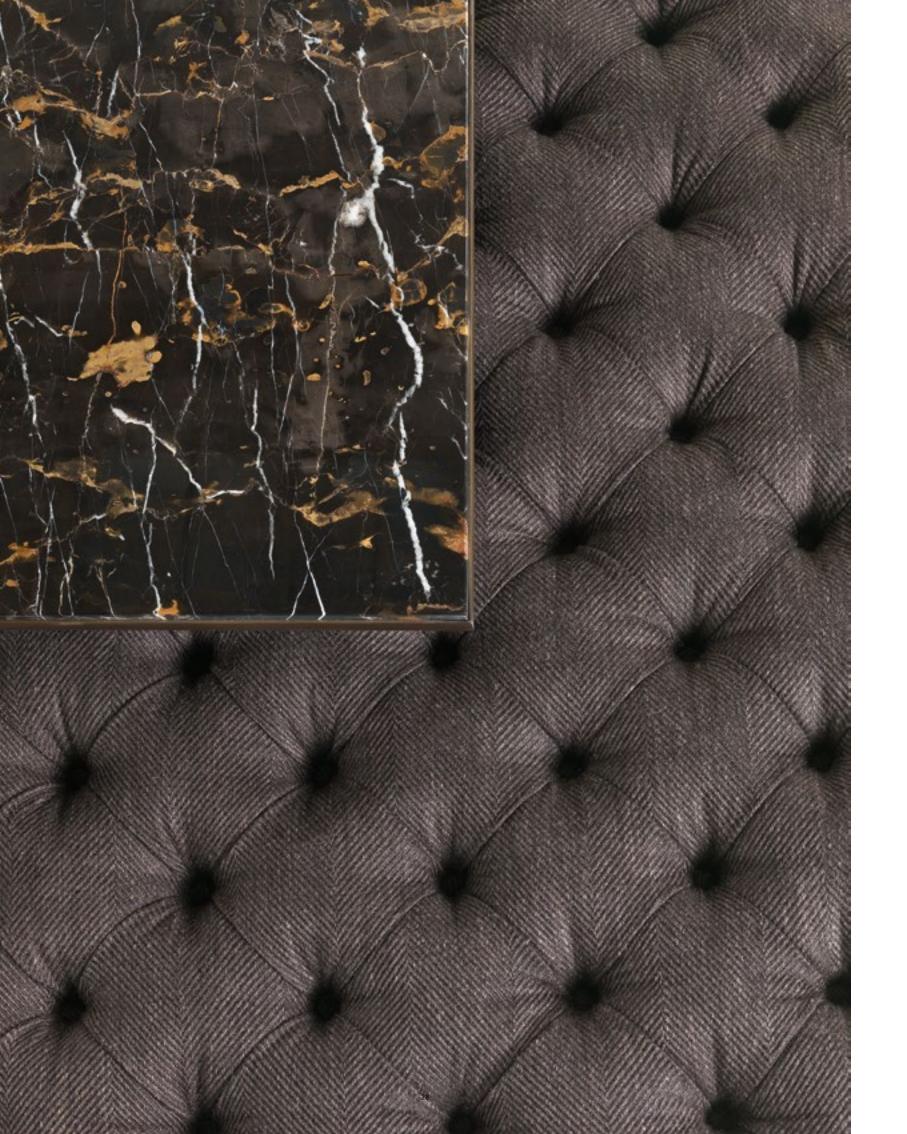

L 210 H 40 (EACH MODULE)

MOORE Sideboard CARROLL Mirror LUTON Applique

Structure in beech wood covered in fabric 17.28 and fabric 17.27. Sahara Noir marble top. Decorative rope. L 230 D 60 H 90.5

Structure in brass. Bronzed brass finishing. Black and Gold marble top.

L 60 D 60 H 53,5 L 140 D 140 H 45,5