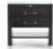

### NIGHT FURNITURE

HAMILTON pag. 129

Night table L 65 D 41 H 66

Structure in multi-layer poplar. Black lacquered finishing. 2 drawers, leather handles, glass top, stainless steel leg caps.
Inside covered with microfibre.

INFINITY

L 66 D 41 H 65 pag. 120-121, 124-125

Chest of drawers

Structure in multi-layer poplar. Outside covered in leather L.08.01.

2 drawers. Glass top.

INFINITY

L 130 D 50 H 85 pag. 100, 102, 125

Structure in multi-layer poplar. Outside covered in leather L.11.02 (left). Outside covered in leather L.08.01 (right).