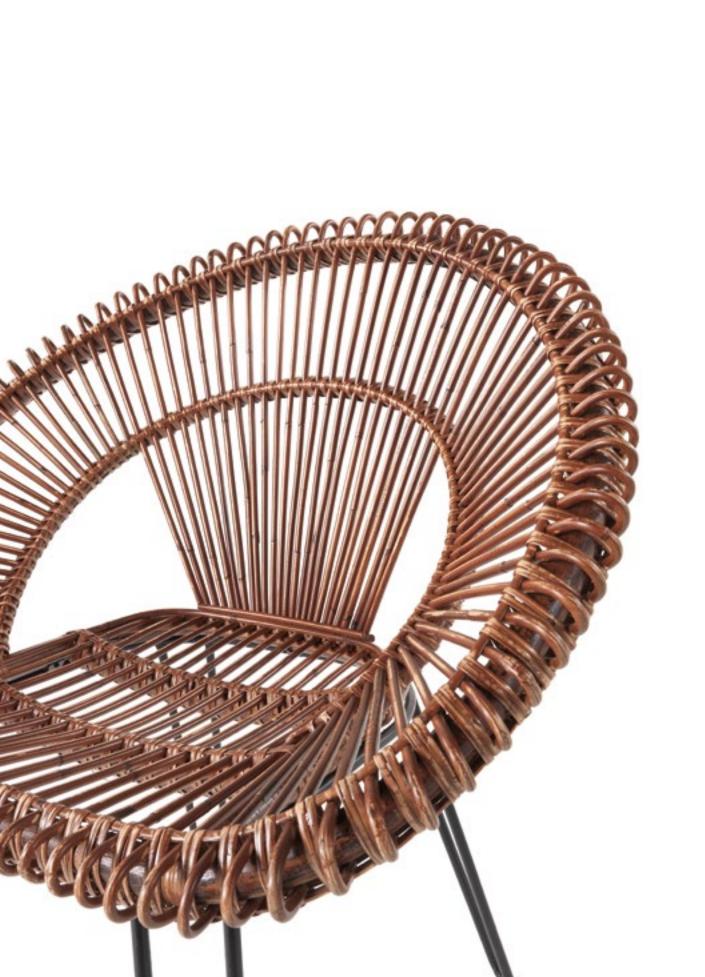

## ROWE Pouf

Structure in beech wood and foam. Upholstery in fabric 14.07. Legs in bronzed brass finishing.

L 127 D 50 H 47

NEST Armchair Structure in steel covered in rattan. L 83 D 60 H 88

Structure in beech wood and foam. Upholstery in fabric 14.13. Frame in black lacquered finishing. Brass tips.