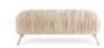

## KING'S CROSS 4-seater sofa

Structure in beech wood and foam. Upholstery in leather (antique Nabuk) L.11.01. Legs in black lacquered finishing.

> KALLIO Decorative cushions

L 300 D 116 H 71

MILLER Side/Central tables