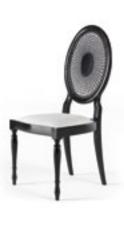

### PRETTY Chair

Structure in beech wood and foam. Upholstery in fabric 17.28 and fabric 17.27. Legs in black lacquered finishing.

L 55 D 65 H 108

VIPER Modular chandelier

Structure in brass. Brushed bronze finishing. Shade in glass. Available in horizontal, vertical and oblique version.