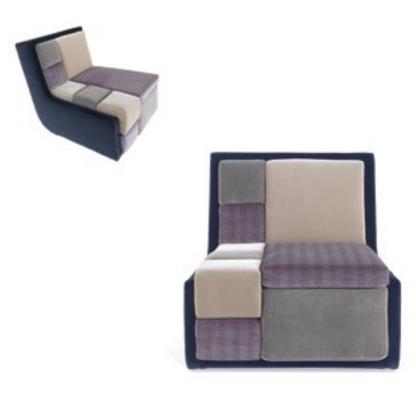

# ARMCHAIRS

| NORMA<br>pag. 209          | Armchair<br>L <b>69</b> D <b>63</b> H <b>90</b>  | Structure in beech wood and foam.<br>Upholstery in fabric 16.02.<br>Legs in black lacquered finishing<br>with polished brass casters. |                           | 17 |
|----------------------------|--------------------------------------------------|---------------------------------------------------------------------------------------------------------------------------------------|---------------------------|----|
| PEGGY<br>pag. 136, 138-139 | Armchair<br>L <b>87</b> D <b>87</b> H <b>86</b>  | Structure in beech wood and foam. Upholstery in fabric 16.01 (for structure) and fabric 16.02 (for cushions).                         | CHANEL Decorative cushion |    |
| <b>RUBIK</b><br>pag. 78-79 | Armchair<br>L <b>80</b> D <b>100</b> H <b>74</b> | Structure in beech wood and foam. Upholstery in fabric 14.02, 14.16, 14.18, 14.25.                                                    |                           |    |
| THEA<br>pag. 184, 188-189  | Armchair<br>L <b>85</b> D <b>70</b> H <b>80</b>  | Structure in beech wood and foam.<br>Upholstery in fabric 16.03.<br>Legs in black lacquered finishing.                                |                           |    |