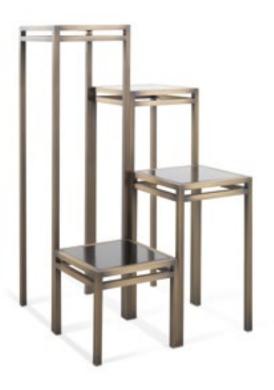

# SIDE / CENTRAL TABLES

| <b>KURT</b> pag. 33-35         | Side table<br>L 55 D 55 н 60        | Structure in mat black steel.<br>Tray in beech wood veneered in<br>horn in glossy finishing.  |   |
|--------------------------------|-------------------------------------|-----------------------------------------------------------------------------------------------|---|
| <b>KURT</b><br>pag. 178-179    | Side table<br>L 55 D 55 H 60        | Structure in mat black steel.<br>Tray in black lacquered finishing.                           |   |
| <b>LAMBERT</b> pag. 140-143    | Central table<br>L 160 D 100 H 43   | Structure in lime wood with polished brass casters. Black lacquered finishing.                |   |
| <b>MAX</b> pag. 158-159        | Side table<br>L 70 D 46 н 73,5      | Structure in lime wood.<br>Mahogany finishing (left) or<br>black lacquered finishing (right). |   |
| MILLER<br>pag. 27, 29, 36      | Side table<br>∟60 D 60 H 53,5       | Structure in brass.<br>Bronzed brass finishing.<br>Marble top.                                |   |
| MILLER<br>pag. 27, 29          | Central table<br>L 140 D 140 H 45,5 | Structure in brass.<br>Bronzed brass finishing.<br>Marble top.                                |   |
| MOSS<br>pag. 37, 60, 62-63     | Side table<br>ø 45 н 65             | Structure in brass.<br>Bronzed brass finishing.                                               | Ī |
| <b>ROYAL</b><br>pag. 64, 68    | Side table<br>L 60 D 60 H 60        | Structure in multi-layer poplar.<br>Mahogany finishing with details in<br>leather L.08.01.    |   |
| <b>ROYAL</b><br>pag. 65, 68-69 | Night table<br>L 130 D 130 н 40     | Structure in multi-layer poplar.<br>Mahogany finishing with details in<br>leather L.08.01.    |   |