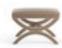

# SIDE / CENTRAL TABLES

| SIDE / CE                      | INTINAL IADELS                                         |                                                                                     |     |
|--------------------------------|--------------------------------------------------------|-------------------------------------------------------------------------------------|-----|
|                                |                                                        |                                                                                     |     |
| <b>ASCOTT</b> pag. 48-49, 58   | Side table<br>Ø 60 H 38,5<br>Ø 60 H 63,5               | Structure in brass.<br>Bronzed brass finishing.<br>Marble top.                      |     |
|                                |                                                        |                                                                                     |     |
| <b>ASCOTT</b> pag. 55, 58      | Central table<br>ø 90 н 38,5<br>ø 140 н 30,5           | Structure in brass.<br>Bronzed brass finishing.<br>Marble top.                      |     |
|                                |                                                        |                                                                                     |     |
| <b>DUO</b> pag. 160-161        | Side tables<br>L 50 D 50 H 65<br>L 40 D 50 H 60        | Pair of stackable tables in beech wood.<br>Black lacquered finishing.               |     |
|                                |                                                        |                                                                                     |     |
| <b>FLAIR</b> pag. 150-151, 155 | Side table<br>L <b>104</b> D <b>60</b> H <b>38</b>     | Structure in wood covered in porcelain gress, travertino finished.                  |     |
|                                |                                                        |                                                                                     |     |
| <b>FLAIR</b> pag. 154-155      | Central table<br>L <b>180</b> D <b>120</b> H <b>30</b> | Structure in wood covered in porcelain gress, travertino finished.                  |     |
|                                |                                                        |                                                                                     |     |
| GREENWICH<br>pag. 216          | Side table<br>Ø 70 H 72                                | Structure in beech wood.<br>Black lacquered finishing.                              |     |
|                                |                                                        |                                                                                     | 111 |
| KAY<br>pag. 211                | Side table<br>L <b>60</b> D <b>60</b> H <b>60</b>      | Structure in multi-layer poplar covered in leather L.06.01. Bronzed steel leg caps. |     |
|                                |                                                        |                                                                                     |     |

**KAY** pag. 154-155

Central table L 138 D 138 н 42 Structure in multi-layer poplar covered in leather L.06.01. Bronzed steel leg caps.