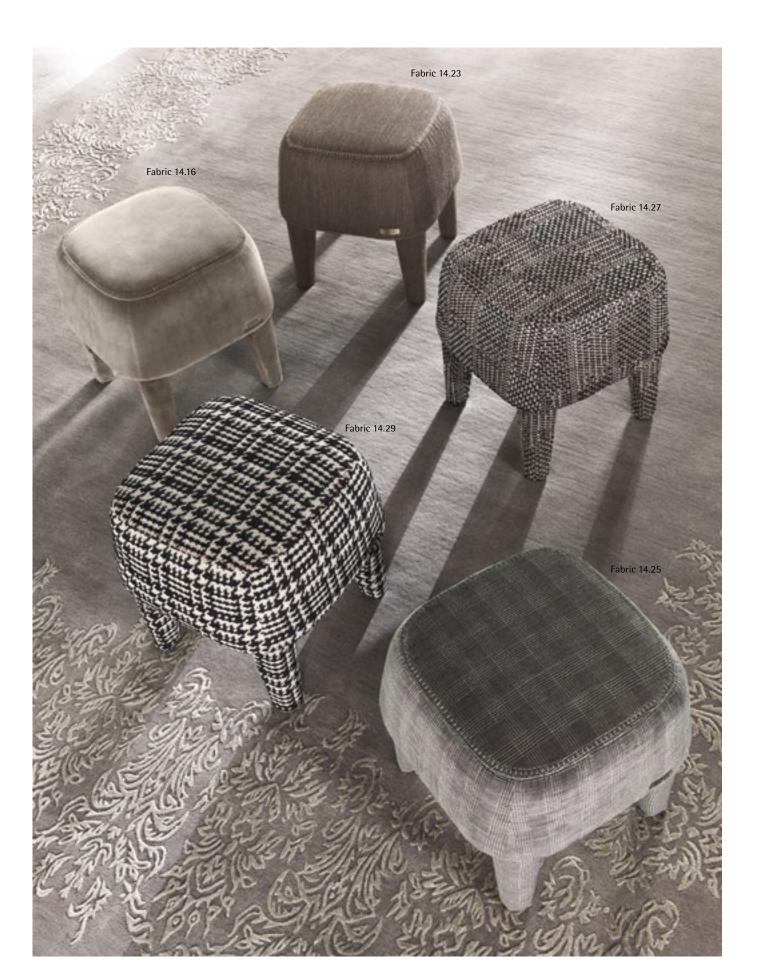

## ROWE Pouf

Structure in beech wood and foam. Upholstery in fabric 14.07. Legs in bronzed brass finishing.

L 127 D 50 H 47

NEST Armchair Structure in steel covered in rattan. L 83 D 60 H 88

Structure in beech wood and foam. Upholstery in fabric 14.13. Frame in black lacquered finishing. Brass tips.

with polished brass casters.

MINI pag. 146, 194-195

L 40 D 40 H 40

Structure in brass and foam. Upholstery in fabric 14.29 (1)

Upholstery in fabric 14.27 <sup>(2)</sup> Upholstery in fabric 14.23 <sup>(3)</sup> Upholstery in fabric 14.16 <sup>(4)</sup> Base in bronze brass finishing.