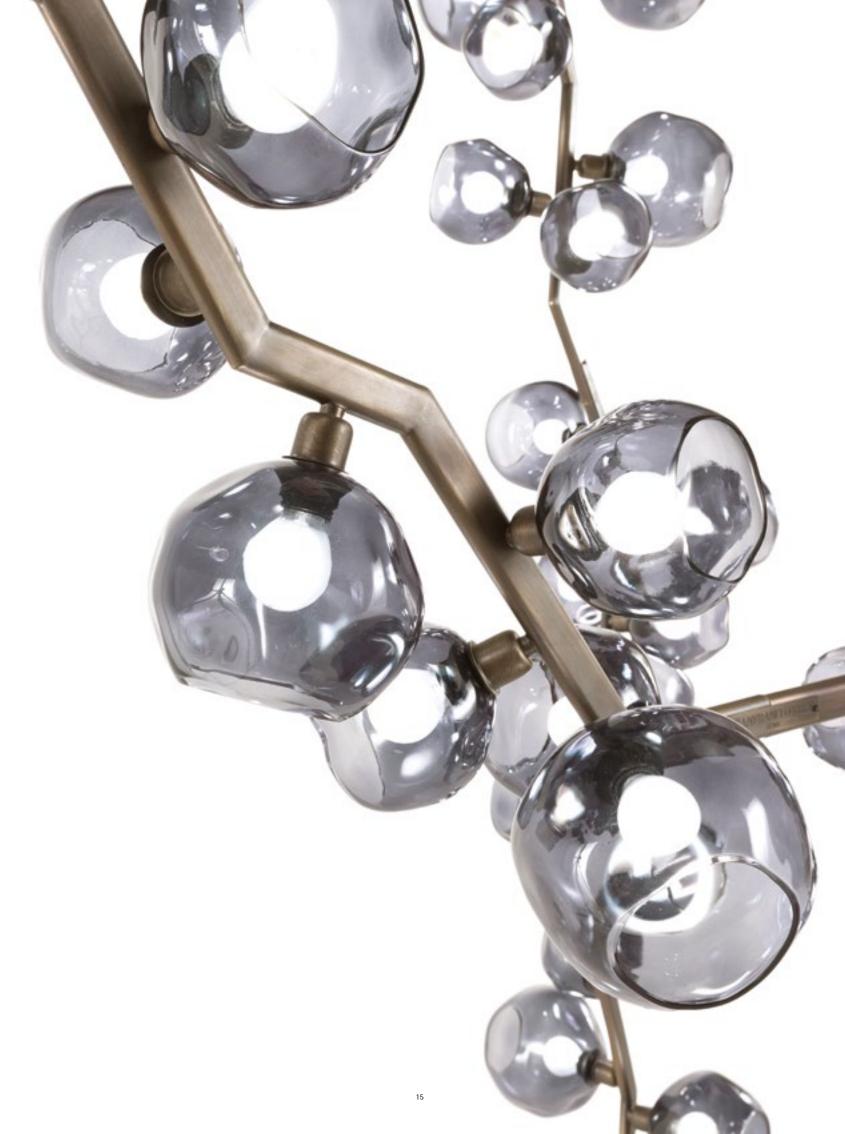

### PRETTY Chair

Structure in beech wood and foam. Upholstery in fabric 17.28 and fabric 17.27. Legs in black lacquered finishing.

L 55 D 65 H 108

VIPER Modular chandelier

Structure in brass. Brushed bronze finishing. Shade in glass. Available in horizontal, vertical and oblique version.

L 210 H 40 (EACH MODULE)

MOORE Sideboard CARROLL Mirror LUTON Applique

Structure in beech wood covered in fabric 17.28 and fabric 17.27. Sahara Noir marble top. Decorative rope. L 230 D 60 H 90.5