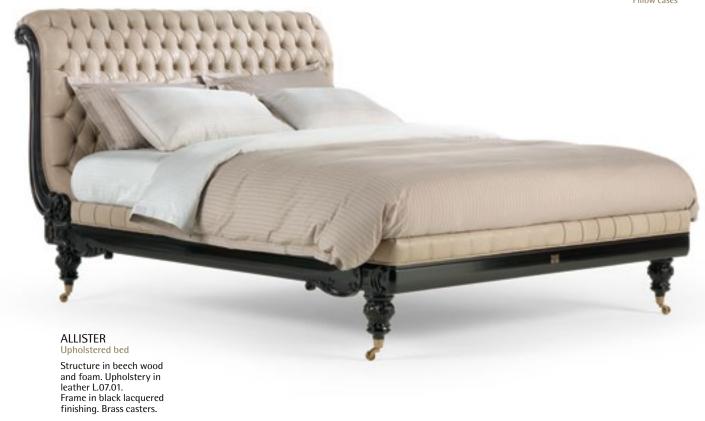

## ALLISTER Dormeuse

Structure in beech wood and foam. Upholstery in leather L.07.01. Legs and frame in black lacquered finishing with polished brass casters.

L 205 D 86 H 121

MELVIN Armchair

Structure in beech wood and foam. Upholstery in fabric 14.30. Legs in black lacquered finishing. L 84 D 90 H 85

#### DORMEUSES

ALLISTER pag. 206-207 Dormeuse L **205** D **86** H **121** 

Structure in beech wood and foam. Upholstery in leather L07.01. Legs and frame in black lacquered finishing with polished brass casters.