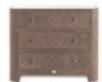

WAHI Decorative cushion

ROYAL Night table

Structure in multi-layer poplar. Mahogany finishing with details in leather L.08.01. 1 drawer. Handle in brass and leather L.08.01. L 60 D 40 H 60

ROYAL Chest of drawers

Structure in multi-layer poplar. Mahogany finishing with details in leather L.08.01. 3 drawers. Handle in brass and leather L.08.01.

L 130 D 50 H 89