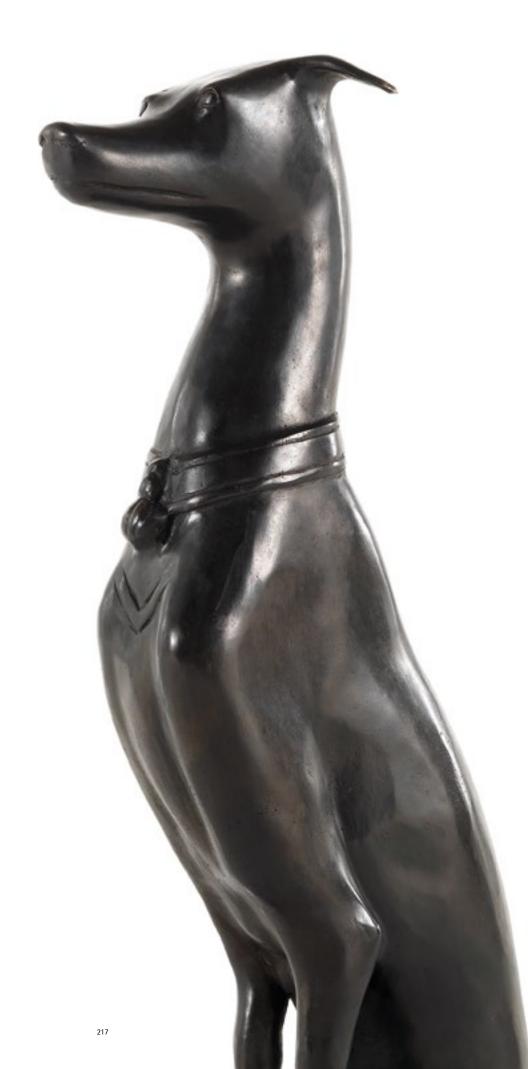

L 49 D 53 H 102

BYRON Stand mirror Structure in ayous wood. Black lacquered finishing. L 160 D 10 H 250

GREENWICH Side table Structure in beech wood. Black lacquered finishing. Ø 70 h 72

NEO Bronze dog Bronze casting. L 20 D 20 H 75

# COMPLEMENTS

| ANTARES                                 | Vase holder                                             | Structure in lime wood.                                                                                            |   |
|-----------------------------------------|---------------------------------------------------------|--------------------------------------------------------------------------------------------------------------------|---|
| pag. 149, 155                           | vase noider<br>L <b>41,5</b> D <b>41,5</b> H <b>108</b> | Black lacquered finishing.                                                                                         |   |
| <b>ARLES</b><br>pag. 64, 147, 156–157   | Screen<br>L 180 D 3 H 180                               | Structure in wood.<br>Black lacquered finishing.                                                                   |   |
| HIDE PARK<br>pag. 75-77                 | Vase holder<br>L 60 в 60 н 110                          | Structure in brass.<br>Bronzed brass finishing.<br>Black lacquered shelves.                                        |   |
| <b>NEO</b><br>pag. 217                  | Bronze dog<br>L <b>20</b> D <b>20</b> H <b>75</b>       | Bronze casting.                                                                                                    | I |
| <b>ROBERT</b><br>pag. 144–145           | fireplace<br>L 146 D 32 H 116                           | Marble Black Marquina.<br>Back with bevelled mirrors.                                                              |   |
| PICTURES<br>WITH FRAME<br>pag. 108, 119 | L 30 H 40<br>L 50 H 50<br>L 50 H 70<br>L 70 H 100       | Wooden frame with mat black finishing.<br>Two types of profile: silver or old-looking silver.<br>Various subjects. |   |