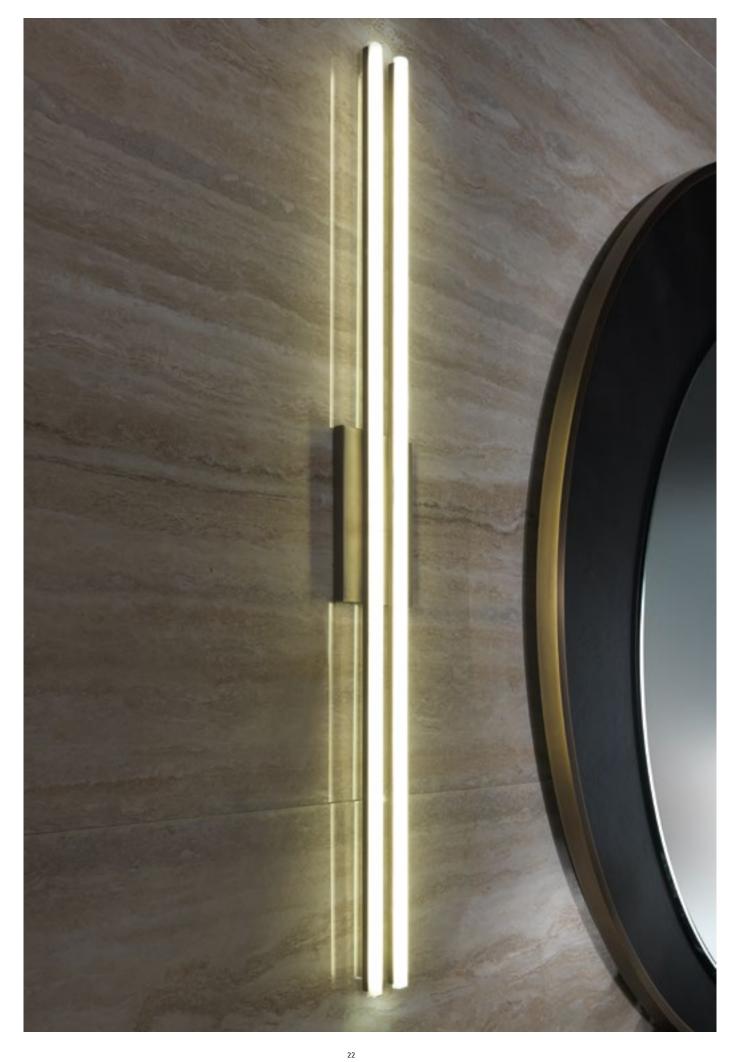

## CARROLL Mirror

Structure in multy-layer poplar with natural mirror covered in leather L.02.05. Details in brass. Ø 200

LUTON
Applique
Structure in brass.
Bronze brass finishing.
Led lights.
L 14 D 5 H 130