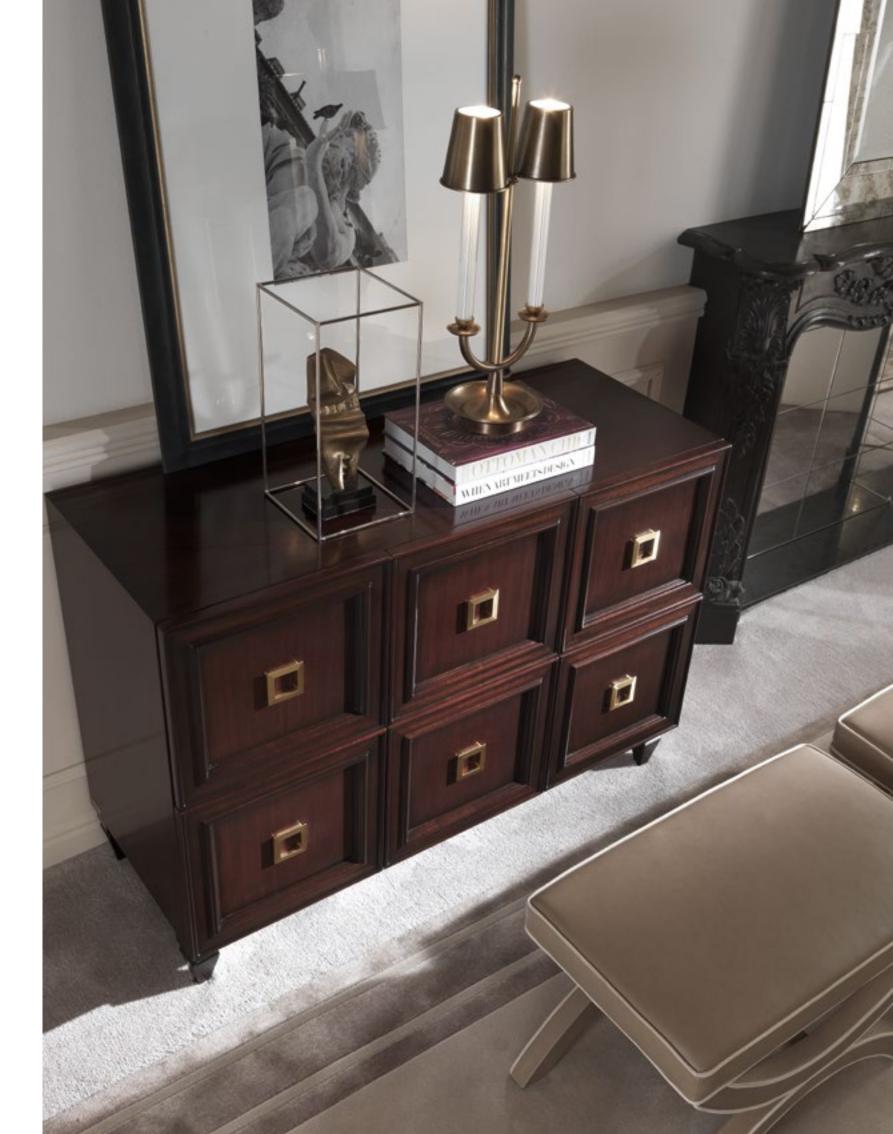

L 210 H 40 (EACH MODULE)

MOORE Sideboard CARROLL Mirror LUTON Applique

Structure in beech wood covered in fabric 17.28 and fabric 17.27. Sahara Noir marble top. Decorative rope. L 230 D 60 H 90.5

## CARROLL Mirror

Structure in multy-layer poplar with natural mirror covered in leather L.02.05. Details in brass. Ø 200

LUTON
Applique
Structure in brass.
Bronze brass finishing.
Led lights.
L 14 D 5 H 130