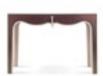

## MAYFAIR Console

Structure in beech wood with top in marble Sahara Noir. Legs in black lacquered finishing with details in bronzed brass finishing.

L 180 D 50 H 90

FLAIR Modular sofa Side table

ASCOTT Central table Side table