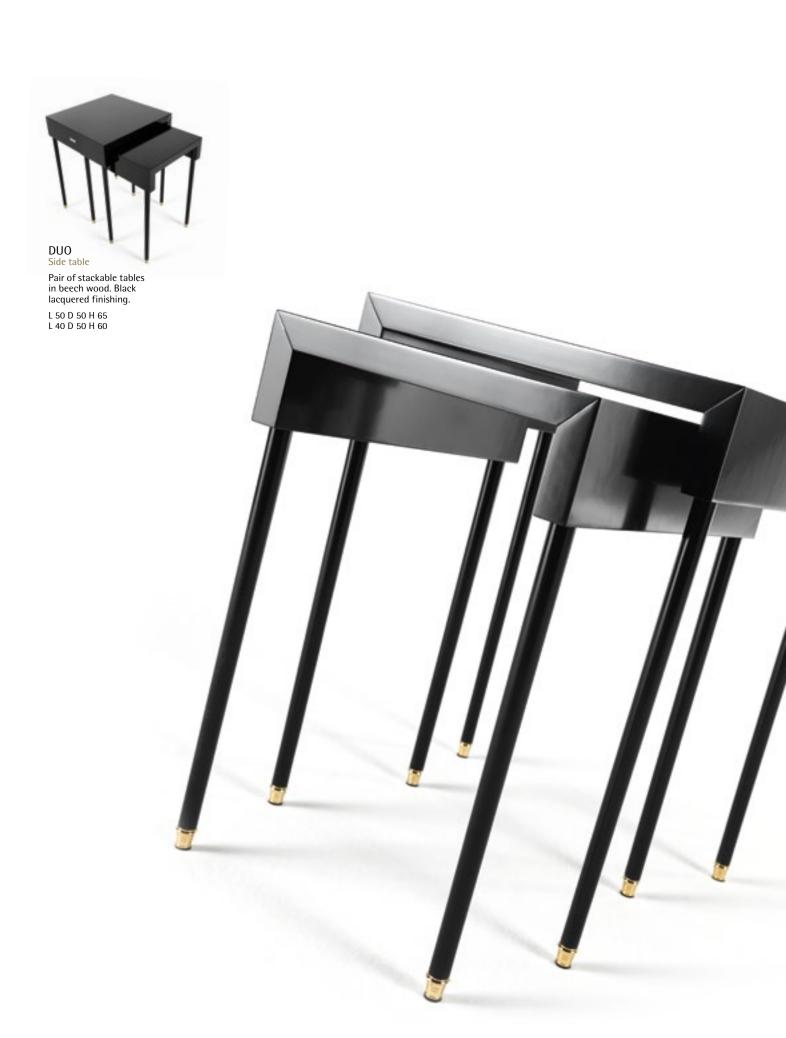

# SIDE / CENTRAL TABLES

| SIDE / CE                      | INTINAL IADELS                                         |                                                                                     |     |
|--------------------------------|--------------------------------------------------------|-------------------------------------------------------------------------------------|-----|
|                                |                                                        |                                                                                     |     |
| <b>ASCOTT</b> pag. 48-49, 58   | Side table<br>Ø 60 H 38,5<br>Ø 60 H 63,5               | Structure in brass.<br>Bronzed brass finishing.<br>Marble top.                      |     |
|                                |                                                        |                                                                                     |     |
| <b>ASCOTT</b> pag. 55, 58      | Central table<br>ø 90 н 38,5<br>ø 140 н 30,5           | Structure in brass.<br>Bronzed brass finishing.<br>Marble top.                      |     |
|                                |                                                        |                                                                                     |     |
| <b>DUO</b> pag. 160-161        | Side tables<br>L 50 D 50 H 65<br>L 40 D 50 H 60        | Pair of stackable tables in beech wood.<br>Black lacquered finishing.               |     |
|                                |                                                        |                                                                                     |     |
| <b>FLAIR</b> pag. 150-151, 155 | Side table<br>L <b>104</b> D <b>60</b> H <b>38</b>     | Structure in wood covered in porcelain gress, travertino finished.                  |     |
|                                |                                                        |                                                                                     |     |
| <b>FLAIR</b> pag. 154-155      | Central table<br>L <b>180</b> D <b>120</b> H <b>30</b> | Structure in wood covered in porcelain gress, travertino finished.                  |     |
|                                |                                                        |                                                                                     |     |
| GREENWICH<br>pag. 216          | Side table<br>Ø 70 H 72                                | Structure in beech wood.<br>Black lacquered finishing.                              |     |
|                                |                                                        |                                                                                     | 111 |
| KAY<br>pag. 211                | Side table<br>L <b>60</b> D <b>60</b> H <b>60</b>      | Structure in multi-layer poplar covered in leather L.06.01. Bronzed steel leg caps. |     |
|                                |                                                        |                                                                                     |     |