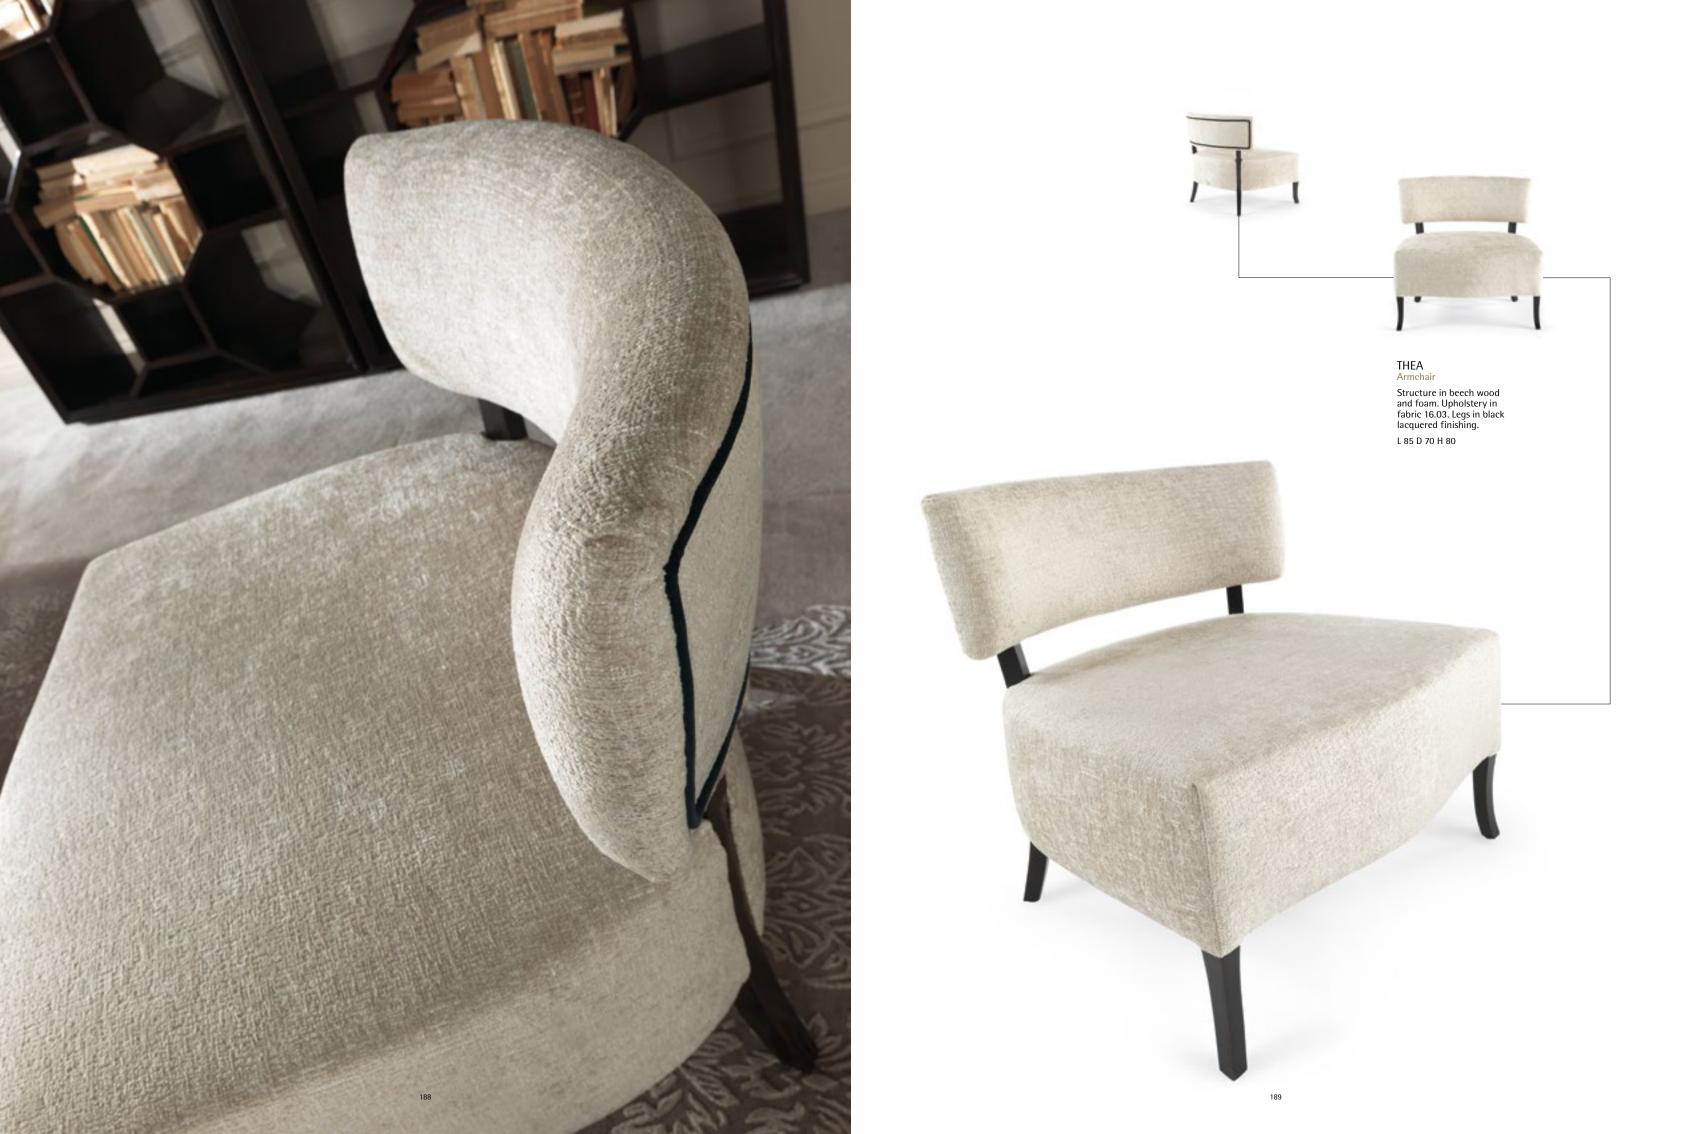

## HARMONY Armchair

Structure in beech wood and foam. Upholstery in fabric 16.09. Legs in black lacquered finishing.

L 124 D 100 H 80

PRECIOUS KNITTED Decorative cushion

HARMONY Dormeuse

THEA Armchair

MINI Pouf

# ARMCHAIRS

| NORMA<br>pag. 209          | Armchair<br>L <b>69</b> D <b>63</b> H <b>90</b>  | Structure in beech wood and foam.<br>Upholstery in fabric 16.02.<br>Legs in black lacquered finishing<br>with polished brass casters. |                           | 17 |
|----------------------------|--------------------------------------------------|---------------------------------------------------------------------------------------------------------------------------------------|---------------------------|----|
| PEGGY<br>pag. 136, 138-139 | Armchair<br>L <b>87</b> D <b>87</b> H <b>86</b>  | Structure in beech wood and foam. Upholstery in fabric 16.01 (for structure) and fabric 16.02 (for cushions).                         | CHANEL Decorative cushion |    |
| <b>RUBIK</b><br>pag. 78-79 | Armchair<br>L <b>80</b> D <b>100</b> H <b>74</b> | Structure in beech wood and foam. Upholstery in fabric 14.02, 14.16, 14.18, 14.25.                                                    |                           |    |
| THEA<br>pag. 184, 188-189  | Armchair<br>L <b>85</b> D <b>70</b> H <b>80</b>  | Structure in beech wood and foam.<br>Upholstery in fabric 16.03.<br>Legs in black lacquered finishing.                                |                           |    |