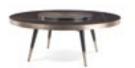

MAYFAIR pag. 80-83, 85 Dining table ø 180 н 77

Structure in beech wood with top in marble Sahara Noir. Available with or without lazy susan in bronzed brass.
Legs in black lacquered finishing with details in bronzed brass finishing.