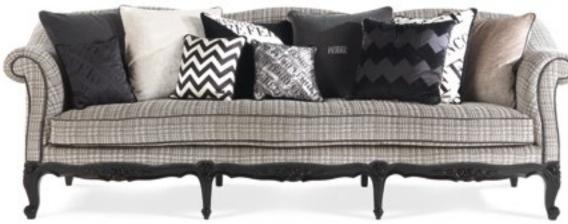

## BARNEY\_1 3-seater sofa

Structure in beech wood and foam. Upholstery in leather L.08.01. Legs in black lacquered finishing. L 270 D 90 H 81

ALAMEDA BEIGE CHEVRON LARGE BEIGE CHEVRON SMALL BEIGE GOTHIC BEIGE GREEK KEY BEIGE

# SOFAS

| AYLA pag. 204                        | 2-seater sofa<br>L 160 D 81 H 118                       | Structure in beech wood and foam.<br>Upholstery in fabric 16.06.<br>Legs in black lacquered finishing<br>with brass details.                                                           |                                                                                                        |        | <b>FLAIR</b> pag. 44-47    | Modular sofa<br>L <b>304</b> D <b>107</b> н <b>67</b>   |
|--------------------------------------|---------------------------------------------------------|----------------------------------------------------------------------------------------------------------------------------------------------------------------------------------------|--------------------------------------------------------------------------------------------------------|--------|----------------------------|---------------------------------------------------------|
| BARNEY<br>pag. 132                   | 2-seater sofa<br>L 180 D 90 H 81                        | Structure in beech wood and foam.<br>Upholstery in fabric 16.01.<br>Legs in black lacquered finishing.                                                                                 |                                                                                                        | DI- CA | FLAIR pag. 162-165         | Modular sofa<br>L <b>304</b> р <b>107</b> н <b>67</b>   |
| BARNEY<br>pag. 132                   | 3-seater sofa<br>L <b>270</b> D <b>90</b> H <b>81</b>   | Structure in beech wood and foam.<br>Upholstery in fabric 16.01.<br>Legs in black lacquered finishing.                                                                                 |                                                                                                        | MIEUM  | HARMONY<br>pag. 175-178    | 3-seater sofa<br>L <b>270</b> D <b>98</b> Н <b>95</b>   |
| <b>BARNEY</b> pag. 132, 137, 140-141 | 4-seater sofa<br>L <b>300</b> D <b>90</b> H <b>81</b>   | Structure in beech wood and foam.<br>Upholstery in fabric 16.01.<br>Legs in black lacquered finishing.                                                                                 |                                                                                                        |        | HILL pag. 60-63            | 3-seater sofa<br>L <b>274</b> D <b>112</b> н <b>82</b>  |
| BARNEY_1<br>pag· 130, 132            | 3-seater sofa<br>L <b>270</b> D <b>90</b> H <b>81</b>   | Structure in beech wood and foam.<br>Upholstery in leather L08.01.<br>Legs in black lacquered finishing.                                                                               | ALAMEDA BEIGE CHEVRON LARGE BEIGE CHEVRON SMALL BEIGE GOTHIC BEIGE GREEK KEY BEIGE Decorative cushions |        | <b>HILL</b> pag. 64-67     | 3-seater sofa<br>L <b>274</b> D <b>112</b> H <b>82</b>  |
| BIG BEN<br>pag. 204                  | 3-seaters sofa<br>L <b>216</b> D <b>85</b> H <b>170</b> | Structure in beech wood and foam.<br>Base and frame in black lacquered<br>finishing.<br>Upholstery in fabric 14.40.                                                                    | GOTHIC LAMÉ BLACK<br>Decorative cushions                                                               | 000    | KING'S CROSS<br>pag. 24-27 | 4-seater sofa<br>L <b>300</b> р <b>116</b> н <b>71</b>  |
| BRADMORE<br>pag. 36–39               | 3-seater sofa<br>L <b>270</b> D <b>93</b> H <b>103</b>  | Structure in beech wood and foam.<br>Upholstery in leather L.08.01.<br>Frame in mahogany finishing.                                                                                    | WAHI<br>TRIBECA_4<br>Decorative cushions                                                               |        | NASHVILLE<br>pag. 202-203  | 3-seaters sofa<br>L <b>290</b> D <b>105</b> H <b>90</b> |
| FLAIR<br>pag. 54-57                  | Modular sofa<br>L 454 D 304 H 67                        | Structure in beech wood and foam. Upholstery in leather L08.03. Metal feet in brushed bronze finishing. Side table in wood covered in porcelain gress, travertino finished.            | TRIBECA_1 TRIBECA_2 TRIBECA_3 TRIBECA_4 Decorative cushions                                            |        | PEGGY<br>pag. 138          | 2-seater sofa<br>L 162 D 90 н 88                        |
| <b>FLAIR</b> pag. 146–150            | Modular sofa<br>L <b>419</b> D <b>304</b> H <b>67</b>   | Structure in beech wood and foam. Upholstery in fabric 16.12 (for structure) and fabric 16.13 (for seat cushions). Side table in wood covered in porcelain gress, travertino finished. | KIRAH PIE DE POULE BEIGE<br>KIRAH GOTHIC BEIGE<br>SINDIA BEIGE<br>TESSA WHITE<br>Decorative cushions   |        |                            |                                                         |