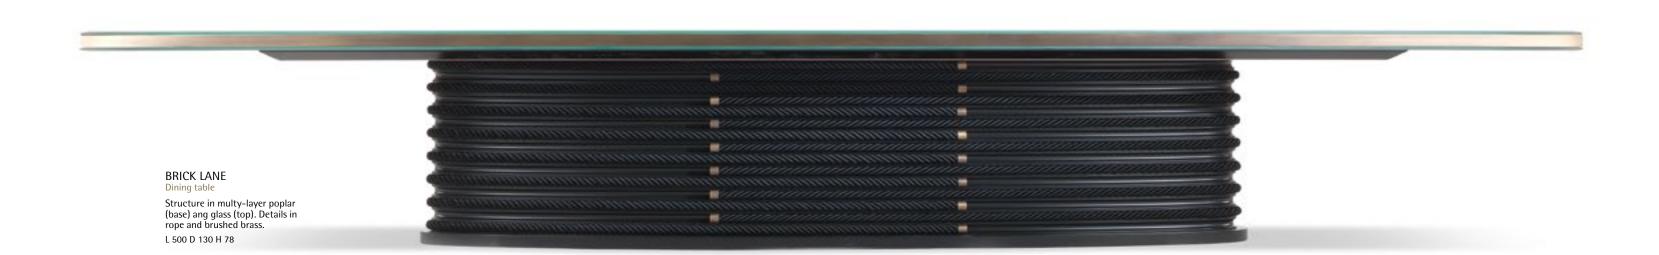

L 210 H 40 (EACH MODULE)

MOORE Sideboard CARROLL Mirror LUTON Applique

Structure in beech wood covered in fabric 17.28 and fabric 17.27. Sahara Noir marble top. Decorative rope. L 230 D 60 H 90.5