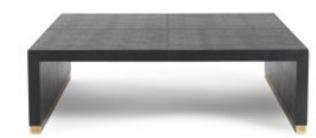

FLAIR Central table Structure in wood covered in porcelain gress, travertino finished. L 180 D 120 H 30

KAY Central table Structure in multi-layer poplar covered in leather L.06.01. Bronzed steel leg caps. L 138 D 138 H 42