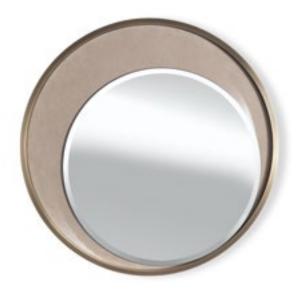

## CARROLL Mirror

Structure in multy-layer poplar with natural mirror covered in leather L.02.05. Details in brass. Ø 200

LUTON
Applique
Structure in brass.
Bronze brass finishing.
Led lights.
L 14 D 5 H 130