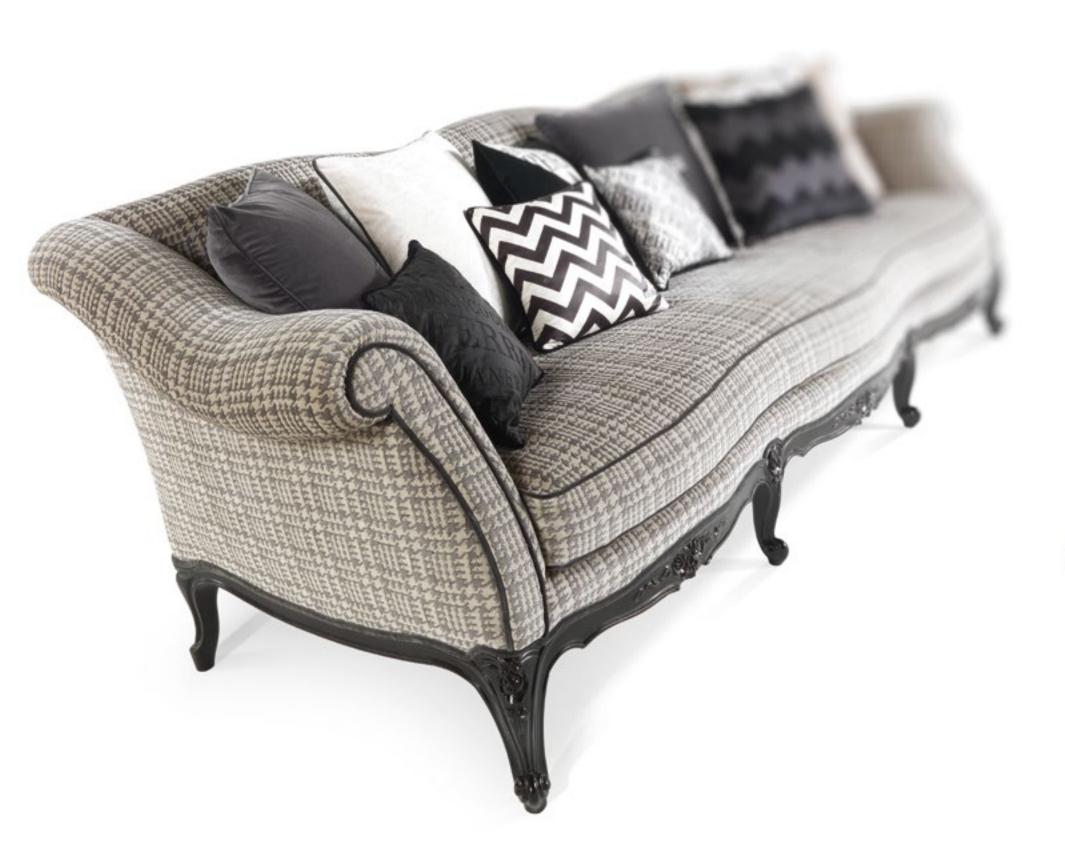

## BARNEY\_1 3-seater sofa

Structure in beech wood and foam. Upholstery in leather L.08.01. Legs in black lacquered finishing. L 270 D 90 H 81

ALAMEDA BEIGE CHEVRON LARGE BEIGE CHEVRON SMALL BEIGE GOTHIC BEIGE GREEK KEY BEIGE

# SOFAS

| AYLA pag. 204                        | 2-seater sofa<br>L 160 D 81 H 118                       | Structure in beech wood and foam.<br>Upholstery in fabric 16.06.<br>Legs in black lacquered finishing<br>with brass details.                                                           |                                                                                                        |        | <b>FLAIR</b> pag. 44-47    | Modular sofa<br>L <b>304</b> D <b>107</b> н <b>67</b>   |
|--------------------------------------|---------------------------------------------------------|----------------------------------------------------------------------------------------------------------------------------------------------------------------------------------------|--------------------------------------------------------------------------------------------------------|--------|----------------------------|---------------------------------------------------------|
| BARNEY<br>pag. 132                   | 2-seater sofa<br>L 180 D 90 H 81                        | Structure in beech wood and foam.<br>Upholstery in fabric 16.01.<br>Legs in black lacquered finishing.                                                                                 |                                                                                                        | DI- CA | FLAIR pag. 162-165         | Modular sofa<br>L <b>304</b> р <b>107</b> н <b>67</b>   |
| BARNEY<br>pag. 132                   | 3-seater sofa<br>L <b>270</b> D <b>90</b> H <b>81</b>   | Structure in beech wood and foam.<br>Upholstery in fabric 16.01.<br>Legs in black lacquered finishing.                                                                                 |                                                                                                        | MIEUM  | HARMONY<br>pag. 175-178    | 3-seater sofa<br>L <b>270</b> D <b>98</b> Н <b>95</b>   |
| <b>BARNEY</b> pag. 132, 137, 140-141 | 4-seater sofa<br>L <b>300</b> D <b>90</b> H <b>81</b>   | Structure in beech wood and foam.<br>Upholstery in fabric 16.01.<br>Legs in black lacquered finishing.                                                                                 |                                                                                                        |        | HILL pag. 60-63            | 3-seater sofa<br>L <b>274</b> D <b>112</b> н <b>82</b>  |
| BARNEY_1<br>pag· 130, 132            | 3-seater sofa<br>L <b>270</b> D <b>90</b> H <b>81</b>   | Structure in beech wood and foam.<br>Upholstery in leather L08.01.<br>Legs in black lacquered finishing.                                                                               | ALAMEDA BEIGE CHEVRON LARGE BEIGE CHEVRON SMALL BEIGE GOTHIC BEIGE GREEK KEY BEIGE Decorative cushions |        | <b>HILL</b> pag. 64-67     | 3-seater sofa<br>L <b>274</b> D <b>112</b> H <b>82</b>  |
| BIG BEN<br>pag. 204                  | 3-seaters sofa<br>L <b>216</b> D <b>85</b> H <b>170</b> | Structure in beech wood and foam.<br>Base and frame in black lacquered<br>finishing.<br>Upholstery in fabric 14.40.                                                                    | GOTHIC LAMÉ BLACK<br>Decorative cushions                                                               | 000    | KING'S CROSS<br>pag. 24-27 | 4-seater sofa<br>L <b>300</b> р <b>116</b> н <b>71</b>  |
| BRADMORE<br>pag. 36–39               | 3-seater sofa<br>L <b>270</b> D <b>93</b> H <b>103</b>  | Structure in beech wood and foam.<br>Upholstery in leather L.08.01.<br>Frame in mahogany finishing.                                                                                    | WAHI<br>TRIBECA_4<br>Decorative cushions                                                               |        | NASHVILLE<br>pag. 202-203  | 3-seaters sofa<br>L <b>290</b> D <b>105</b> H <b>90</b> |
| FLAIR<br>pag. 54-57                  | Modular sofa<br>L 454 D 304 H 67                        | Structure in beech wood and foam. Upholstery in leather L08.03. Metal feet in brushed bronze finishing. Side table in wood covered in porcelain gress, travertino finished.            | TRIBECA_1 TRIBECA_2 TRIBECA_3 TRIBECA_4 Decorative cushions                                            |        | PEGGY<br>pag. 138          | 2-seater sofa<br>L 162 D 90 н 88                        |
| <b>FLAIR</b> pag. 146–150            | Modular sofa<br>L <b>419</b> D <b>304</b> H <b>67</b>   | Structure in beech wood and foam. Upholstery in fabric 16.12 (for structure) and fabric 16.13 (for seat cushions). Side table in wood covered in porcelain gress, travertino finished. | KIRAH PIE DE POULE BEIGE<br>KIRAH GOTHIC BEIGE<br>SINDIA BEIGE<br>TESSA WHITE<br>Decorative cushions   |        |                            |                                                         |