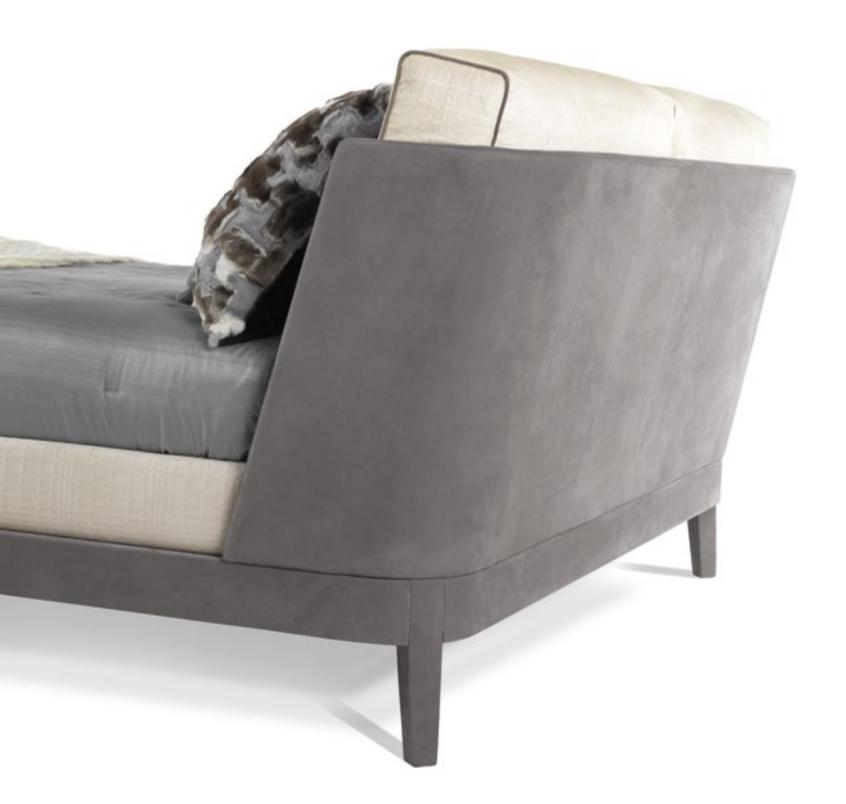

L 80 D 60 H 160

BRADMORE Upholstered bed

ROYAL Night table

MILWAUKEE Desk lamp

# BRADMORE Upholstered bed

Structure in beech wood and foam. Upholstery in leather L.08.01. Frame in black lacquered finishing.

For mattress 180 x 200 L 206 D 237 H 104

GALLES GREY Duvet set CHEVRON BEIGE Pillow cases