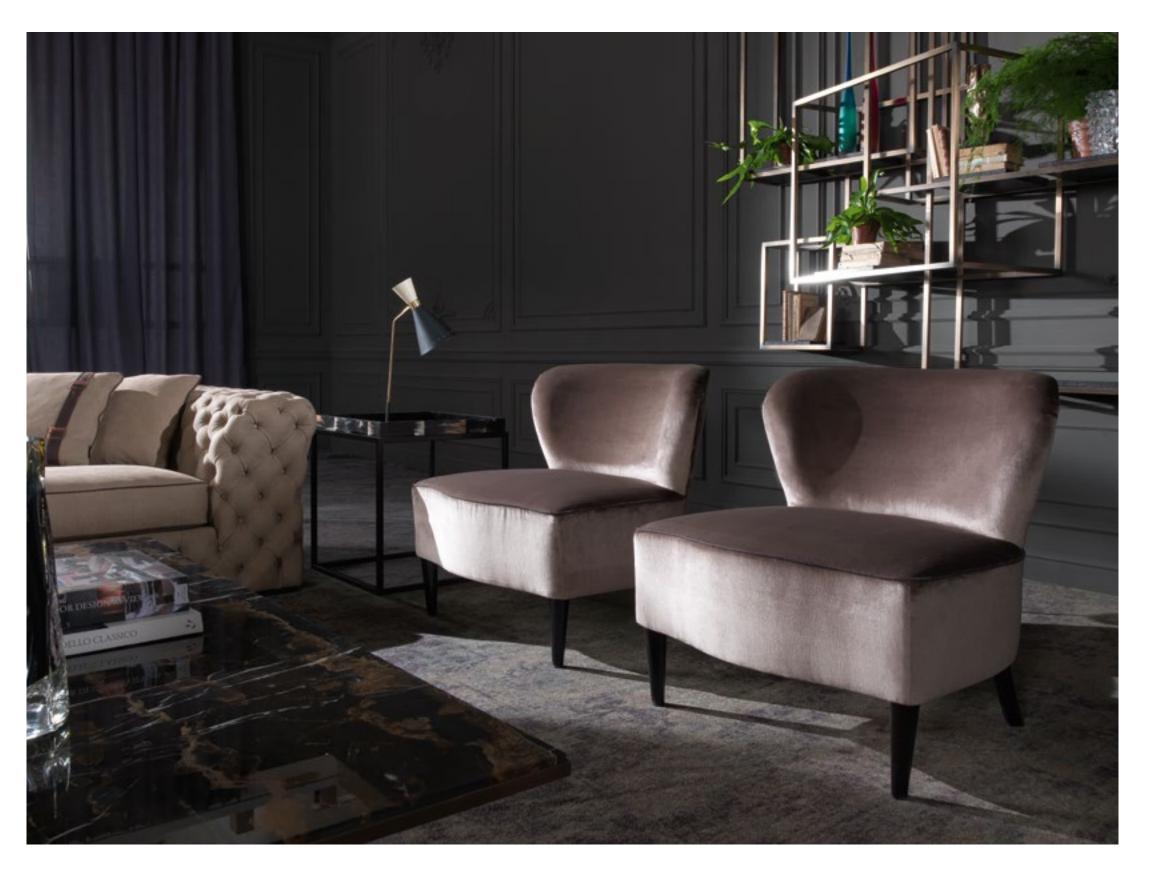

CLARK Armchair

Structure in beech wood and foam. Upholstery in fabric 14.02. Base in black lacquered finishing. L 104 D 95 H 84

MIKY Armchair

Structure in beech wood and foam. Upholstery in technical fabric 17.02. Legs in black lacquered finishing with polished brass casters.

L 80 D 91 H 103

MIKY Armchair with foot-rest

Structure in beech wood and foam. Upholstery in fabric 16.11. Legs in black lacquered finishing with polished brass casters.

L 80 D 91 H 103 L 72 D 58 H 50

JESSE Modular bookcase