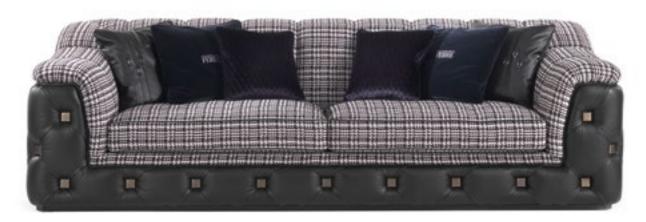

## HILL 3-seater sofa

Structure in beech wood and foam. Upholstery in fabric 17.22. Details in bronzed brass finishing.
L 274 D 112 H 82

HILL 3-seater sofa ROYAL Central table Side table ARLES Screen

HILL 3-seater sofa

Structure in beech wood and foam. Upholstery in leather L.02.05 and fabric 14.29. Details in bronzed brass finishing.

L 274 D 112 H 82

CONEY MILTON Decorative cushions

ROYAL Side table Central table

Structure in multi-layer poplar. Mahogany finishing with details in fabric 14.29.