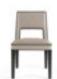

### PRETTY Chair

Structure in beech wood and foam. Upholstery in fabric 17.28 and fabric 17.27. Legs in black lacquered finishing.

L 55 D 65 H 108

VIPER Modular chandelier

Structure in brass. Brushed bronze finishing. Shade in glass. Available in horizontal, vertical and oblique version.