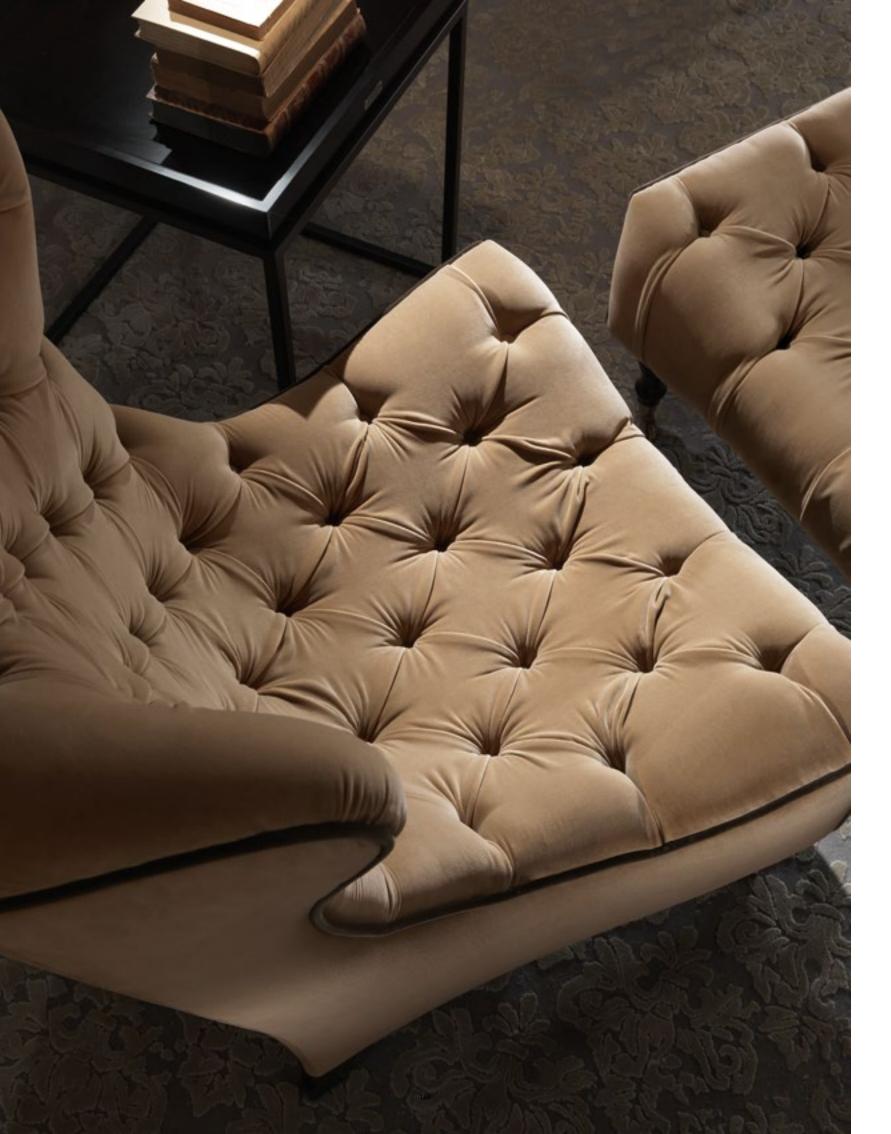

### PRETTY Chair

Structure in beech wood and foam. Upholstery in fabric 17.28 and fabric 17.27. Legs in black lacquered finishing.

L 55 D 65 H 108

VIPER Modular chandelier

Structure in brass. Brushed bronze finishing. Shade in glass. Available in horizontal, vertical and oblique version.