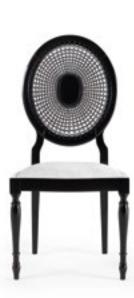

### PRETTY Chair

Structure in beech wood and foam. Upholstery in fabric 17.28 and fabric 17.27. Legs in black lacquered finishing.

L 55 D 65 H 108

VIPER Modular chandelier

Structure in brass. Brushed bronze finishing. Shade in glass. Available in horizontal, vertical and oblique version.

233

PRETTY

pag. 12

Structure in beech wood and foam. Upholstery in fabric 17.28 and fabric 17.27. Legs in black lacquered finishing.