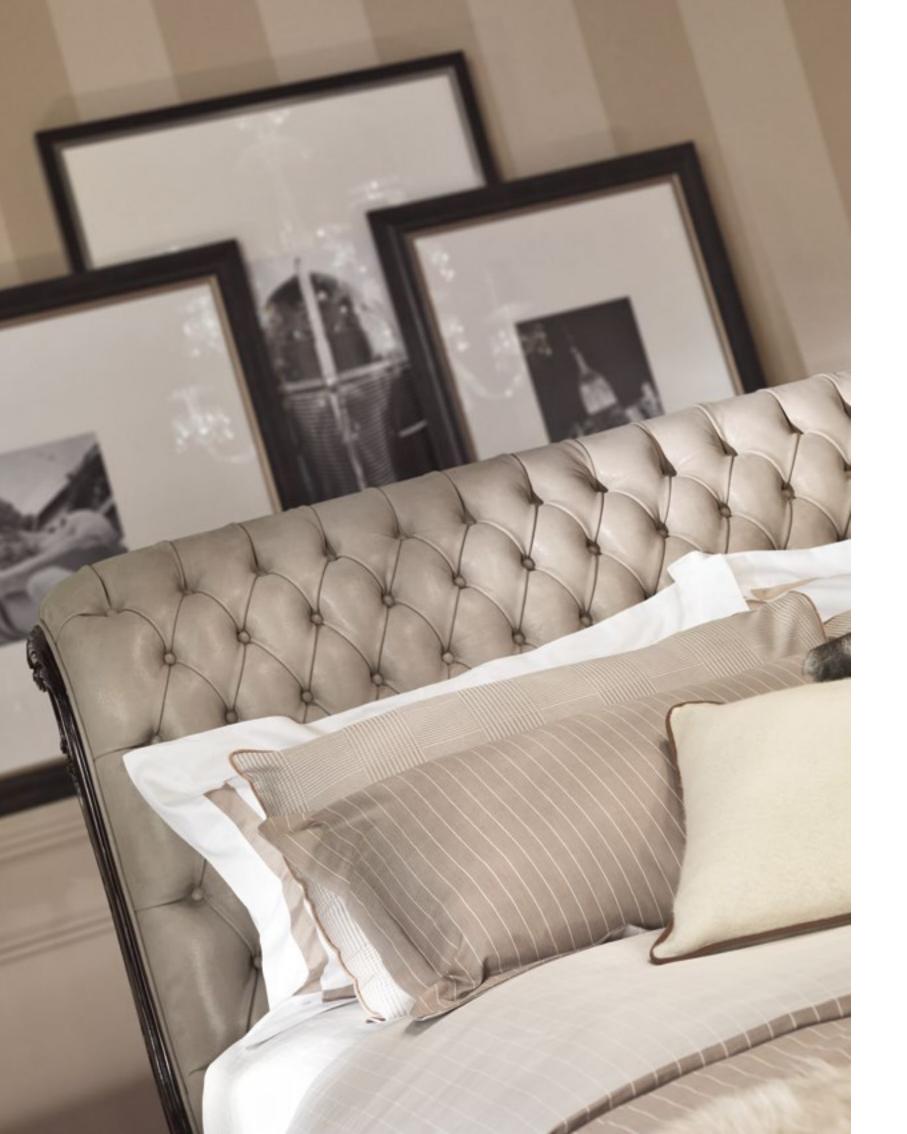

# BRADMORE Upholstered bed

Structure in beech wood and foam. Upholstery in leather L.08.01. Frame in black lacquered finishing.

For mattress 180 x 200 L 206 D 237 H 104

GALLES GREY Duvet set CHEVRON BEIGE Pillow cases