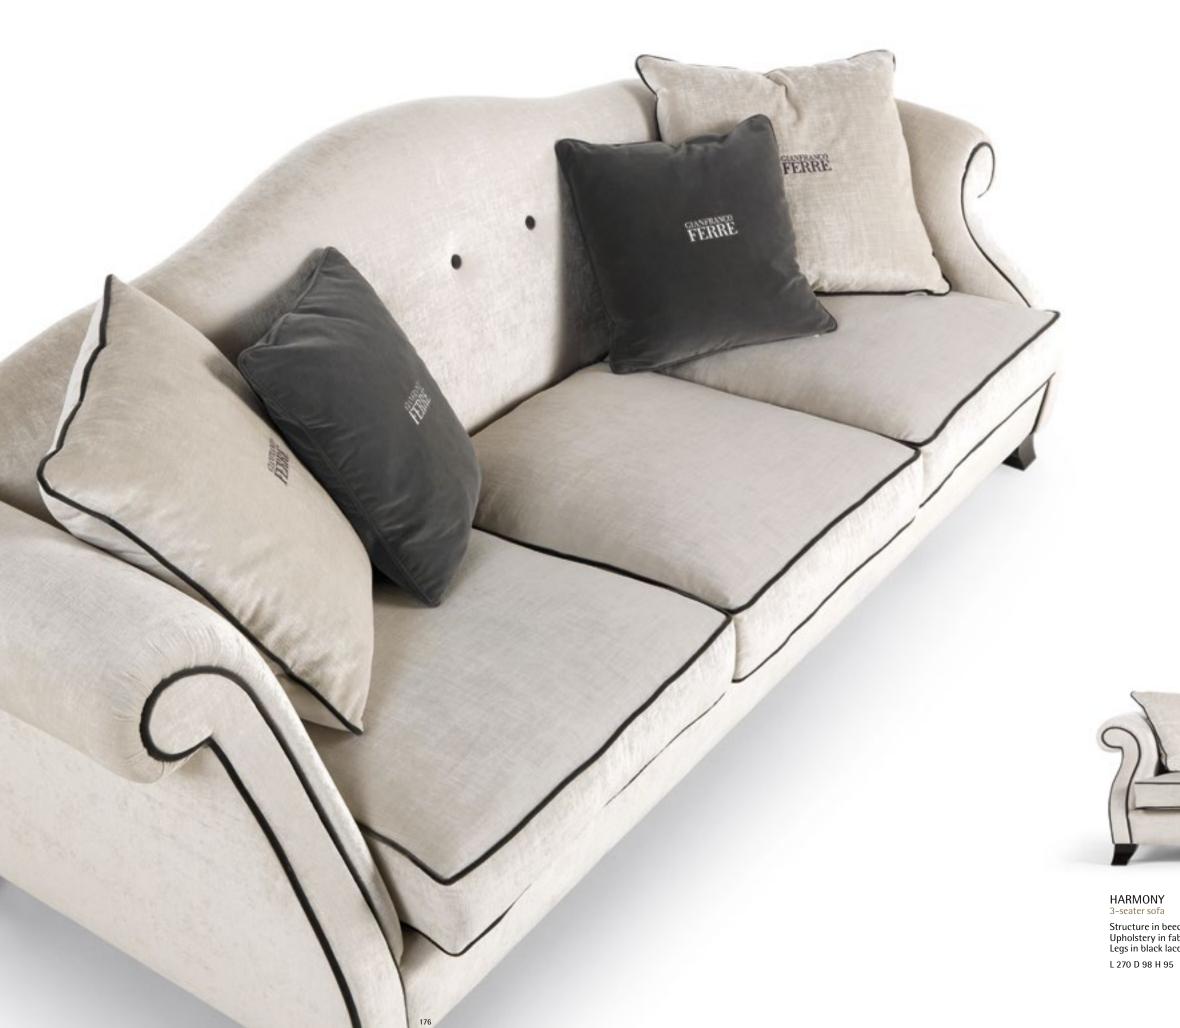

L 323 D 48 H 240

Structure in mahogany. Shelves in black lacquered finishing. Tie-rods in brass.

L 130 D 48 H 240

HARMONY 3-seater sofa

HARMONY Armchair

MINI Pouf

KURT Side table

BRENDA Table lamp

Structure in beech wood and foam. Upholstery in fabric 16.04. Legs in black lacquered finishing.

BRENDA Table lamp Structure in mat black iron. Shade in ivory satin. Jade pendant with silk tassel. L 20 D 20 H 95

KURT Side table Structure in mat black steel. Tray in black lacquered finishing. L 55 D 55 H 60