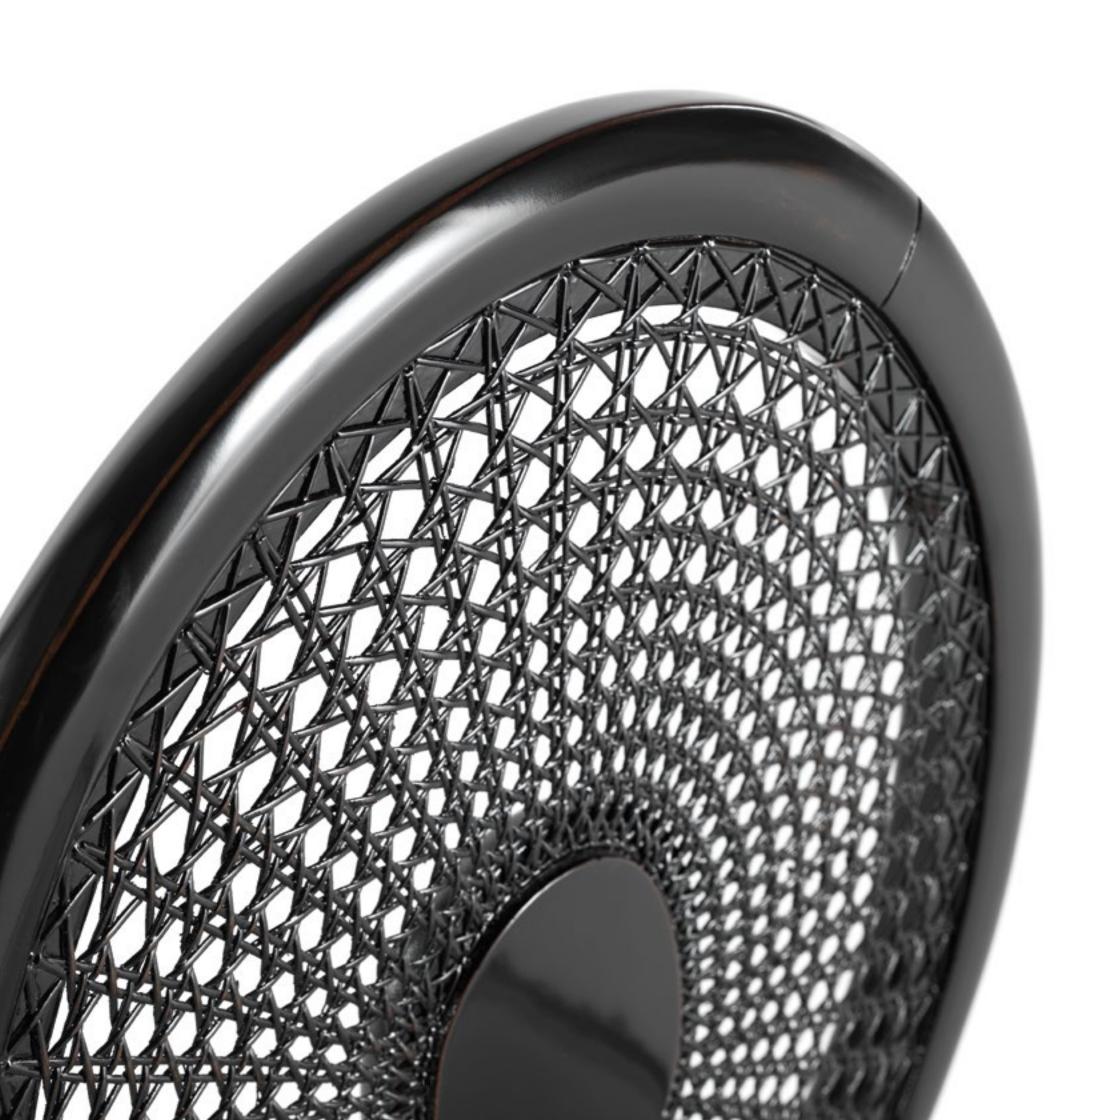

### PRETTY Chair

Structure in beech wood and foam. Upholstery in fabric 17.28 and fabric 17.27. Legs in black lacquered finishing.

L 55 D 65 H 108

VIPER Modular chandelier

Structure in brass. Brushed bronze finishing. Shade in glass. Available in horizontal, vertical and oblique version.

233

PRETTY

pag. 12

Structure in beech wood and foam. Upholstery in fabric 17.28 and fabric 17.27. Legs in black lacquered finishing.