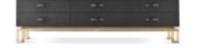

L 210 H 40 (EACH MODULE)

MOORE Sideboard CARROLL Mirror LUTON Applique

Structure in beech wood covered in fabric 17.28 and fabric 17.27. Sahara Noir marble top. Decorative rope. L 230 D 60 H 90.5

# DAY FURNITURE

Sideboard L **230** D **60** H **90,5** MOORE pag. 16-19

Structure in beech wood covered in fabric 17.28 and fabric 17.27. Sahara Noir marble top. Decorative rope.

TATE pag. 86-89 Sideboard L **220** D **50** H **80** 