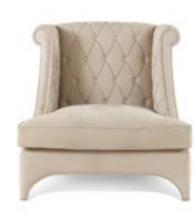

## KING'S CROSS Pouf

Structure in beech wood and foam. Upholstery in fabric 14.23. Base in black lacquered finishing.

L 110 D 110 H 38

COLLINS Armchair

Structure in beech wood and foam. Upholstery in fabric 14.23. Legs in bronzed brass finishing. L 80 D 90 H 88