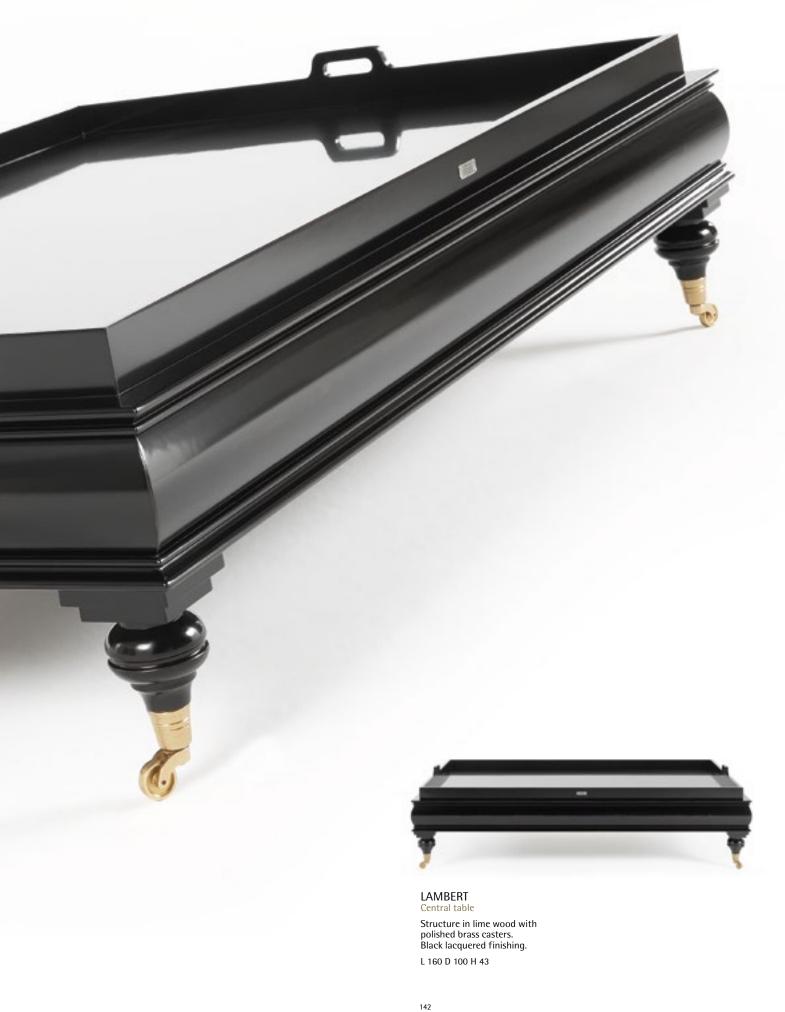

# SIDE / CENTRAL TABLES

| <b>KURT</b> pag. 33-35         | Side table<br>L 55 D 55 н 60        | Structure in mat black steel.<br>Tray in beech wood veneered in<br>horn in glossy finishing.  |   |
|--------------------------------|-------------------------------------|-----------------------------------------------------------------------------------------------|---|
| <b>KURT</b><br>pag. 178-179    | Side table<br>L 55 D 55 H 60        | Structure in mat black steel.<br>Tray in black lacquered finishing.                           |   |
| <b>LAMBERT</b> pag. 140-143    | Central table<br>L 160 D 100 H 43   | Structure in lime wood with polished brass casters. Black lacquered finishing.                |   |
| <b>MAX</b> pag. 158-159        | Side table<br>L 70 D 46 н 73,5      | Structure in lime wood.<br>Mahogany finishing (left) or<br>black lacquered finishing (right). |   |
| MILLER<br>pag. 27, 29, 36      | Side table<br>∟60 D 60 H 53,5       | Structure in brass.<br>Bronzed brass finishing.<br>Marble top.                                |   |
| MILLER<br>pag. 27, 29          | Central table<br>L 140 D 140 H 45,5 | Structure in brass.<br>Bronzed brass finishing.<br>Marble top.                                |   |
| MOSS<br>pag. 37, 60, 62-63     | Side table<br>ø 45 н 65             | Structure in brass.<br>Bronzed brass finishing.                                               | Ī |
| <b>ROYAL</b><br>pag. 64, 68    | Side table<br>L 60 D 60 H 60        | Structure in multi-layer poplar.<br>Mahogany finishing with details in<br>leather L.08.01.    |   |
| <b>ROYAL</b><br>pag. 65, 68-69 | Night table<br>L 130 D 130 н 40     | Structure in multi-layer poplar.<br>Mahogany finishing with details in<br>leather L.08.01.    |   |