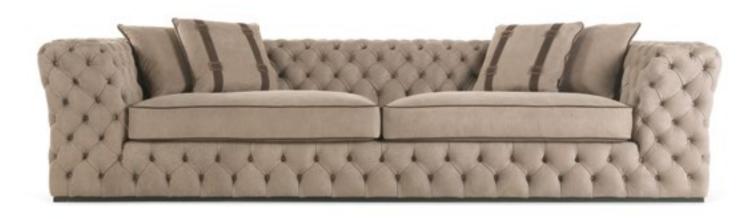

### PRETTY Chair

Structure in beech wood and foam. Upholstery in fabric 17.28 and fabric 17.27. Legs in black lacquered finishing.

L 55 D 65 H 108

VIPER Modular chandelier

Structure in brass. Brushed bronze finishing. Shade in glass. Available in horizontal, vertical and oblique version.