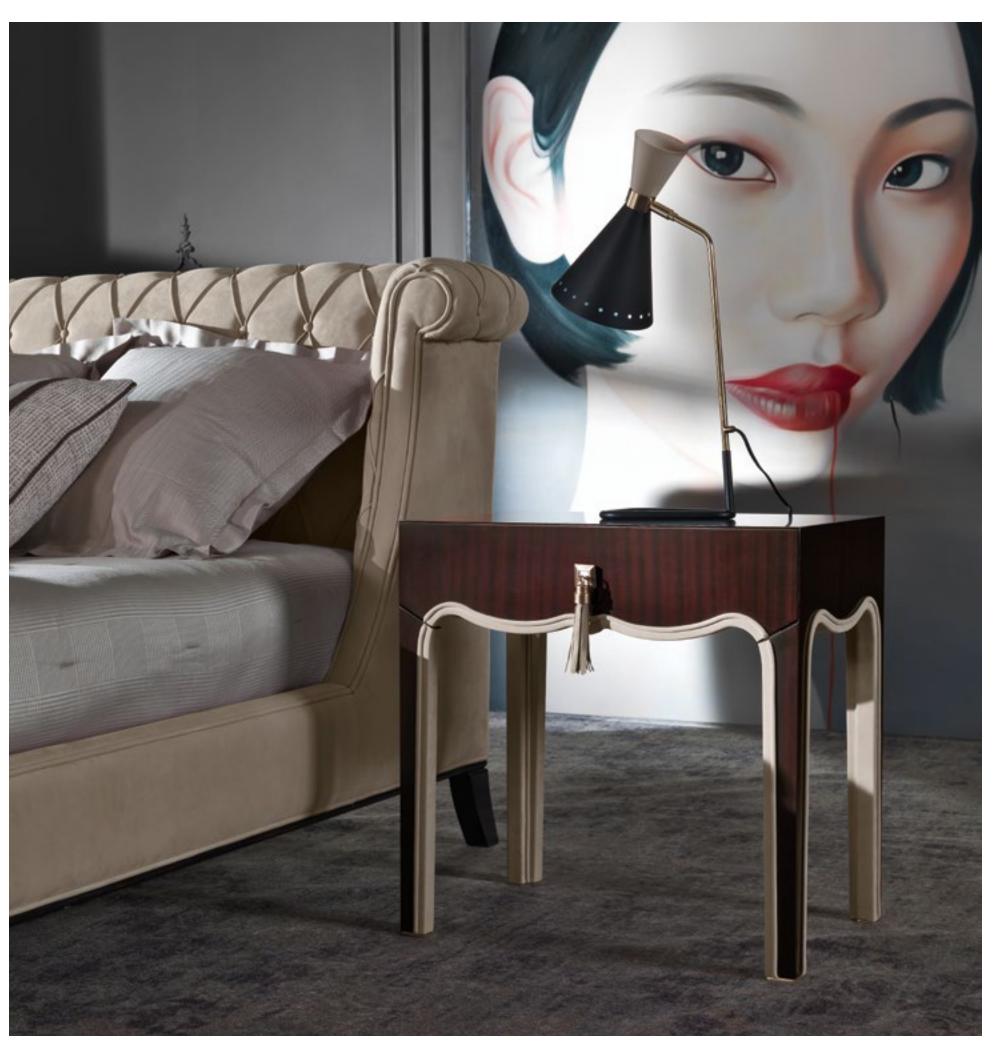

L 80 D 60 H 160

BRADMORE Upholstered bed

ROYAL Night table

MILWAUKEE Desk lamp

# BRADMORE Upholstered bed

Structure in beech wood and foam. Upholstery in leather L.08.01. Frame in black lacquered finishing.

For mattress 180 x 200 L 206 D 237 H 104

GALLES GREY Duvet set CHEVRON BEIGE Pillow cases

WAHI Decorative cushion

ROYAL Night table

Structure in multi-layer poplar. Mahogany finishing with details in leather L.08.01. 1 drawer. Handle in brass and leather L.08.01. L 60 D 40 H 60

ROYAL Chest of drawers