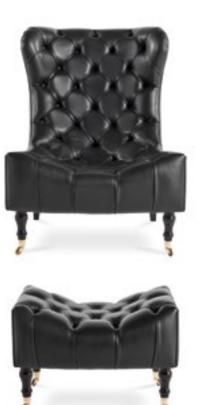

# ARMCHAIRS

| NORMA<br>pag. 209          | Armchair<br>L <b>69</b> D <b>63</b> H <b>90</b>  | Structure in beech wood and foam.<br>Upholstery in fabric 16.02.<br>Legs in black lacquered finishing<br>with polished brass casters. |                           | 17 |
|----------------------------|--------------------------------------------------|---------------------------------------------------------------------------------------------------------------------------------------|---------------------------|----|
| PEGGY<br>pag. 136, 138-139 | Armchair<br>L <b>87</b> D <b>87</b> H <b>86</b>  | Structure in beech wood and foam. Upholstery in fabric 16.01 (for structure) and fabric 16.02 (for cushions).                         | CHANEL Decorative cushion |    |
| <b>RUBIK</b><br>pag. 78-79 | Armchair<br>L <b>80</b> D <b>100</b> H <b>74</b> | Structure in beech wood and foam. Upholstery in fabric 14.02, 14.16, 14.18, 14.25.                                                    |                           |    |
| THEA<br>pag. 184, 188-189  | Armchair<br>L <b>85</b> D <b>70</b> H <b>80</b>  | Structure in beech wood and foam.<br>Upholstery in fabric 16.03.<br>Legs in black lacquered finishing.                                |                           |    |