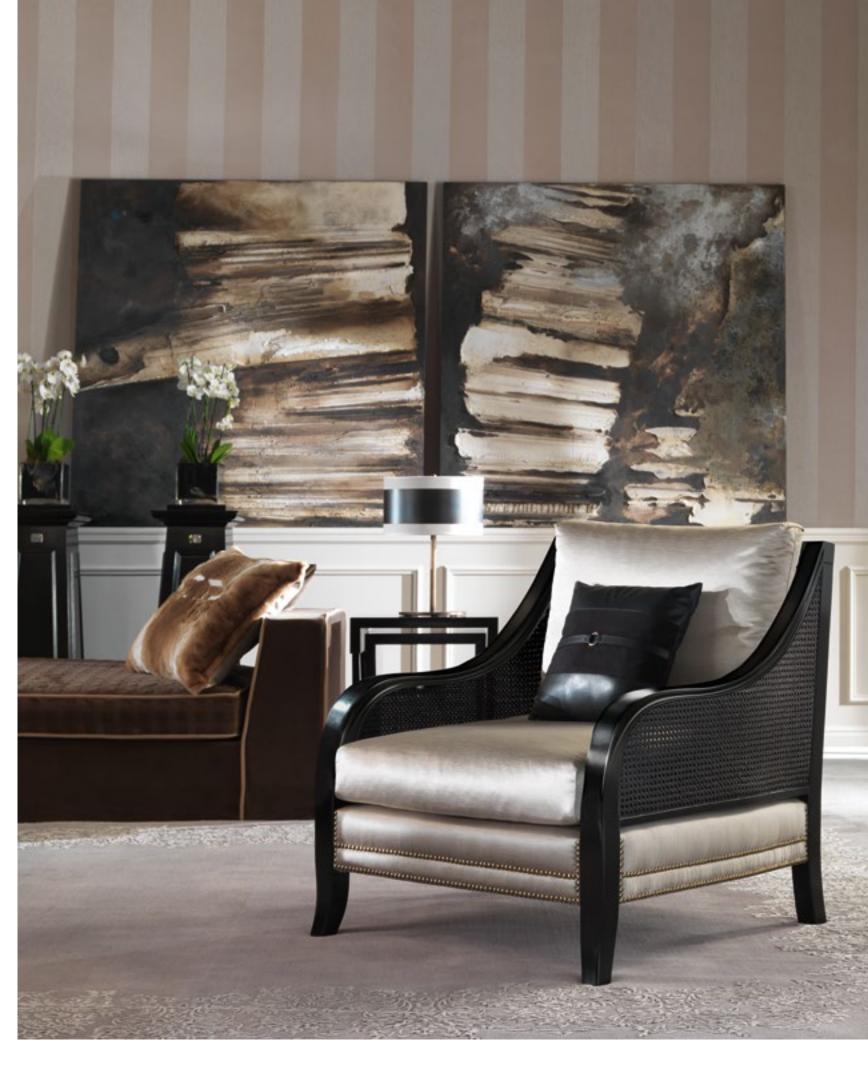

### PRETTY Chair

Structure in beech wood and foam. Upholstery in fabric 17.28 and fabric 17.27. Legs in black lacquered finishing.

L 55 D 65 H 108

VIPER Modular chandelier

Structure in brass. Brushed bronze finishing. Shade in glass. Available in horizontal, vertical and oblique version.

L 210 H 40 (EACH MODULE)

MOORE Sideboard CARROLL Mirror LUTON Applique

Structure in beech wood covered in fabric 17.28 and fabric 17.27. Sahara Noir marble top. Decorative rope. L 230 D 60 H 90.5

## CARROLL Mirror

Structure in multy-layer poplar with natural mirror covered in leather L.02.05. Details in brass. Ø 200

LUTON
Applique
Structure in brass.
Bronze brass finishing.
Led lights.
L 14 D 5 H 130