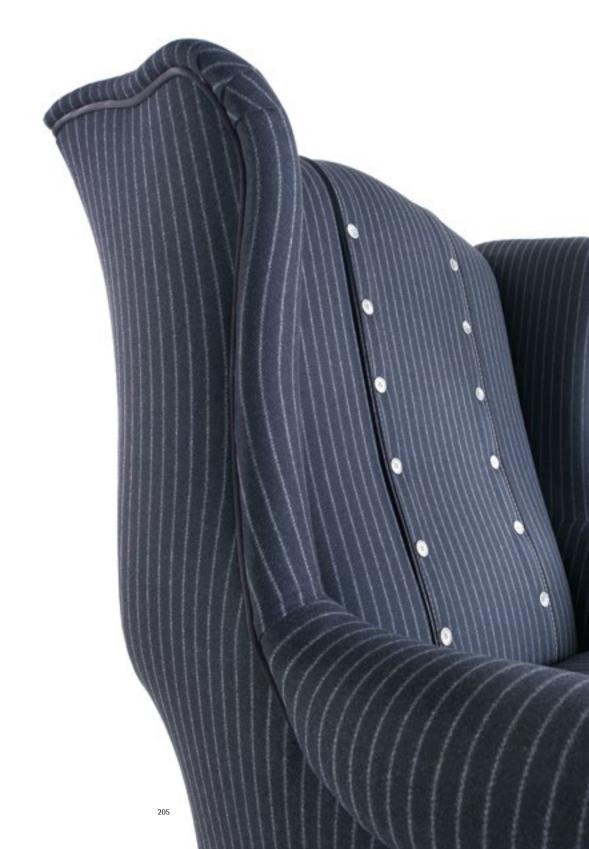

### PRETTY Chair

Structure in beech wood and foam. Upholstery in fabric 17.28 and fabric 17.27. Legs in black lacquered finishing.

L 55 D 65 H 108

VIPER Modular chandelier

Structure in brass. Brushed bronze finishing. Shade in glass. Available in horizontal, vertical and oblique version.