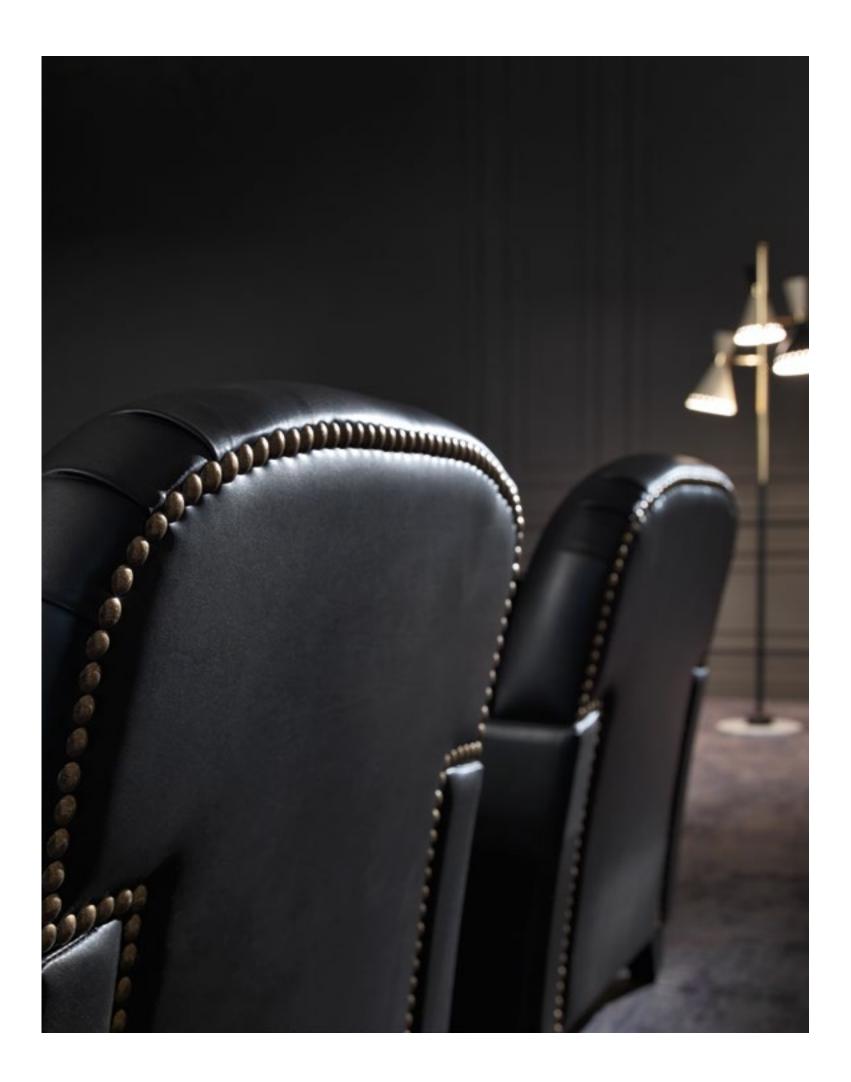

### PRETTY Chair

Structure in beech wood and foam. Upholstery in fabric 17.28 and fabric 17.27. Legs in black lacquered finishing.

L 55 D 65 H 108

VIPER Modular chandelier

Structure in brass. Brushed bronze finishing. Shade in glass. Available in horizontal, vertical and oblique version.