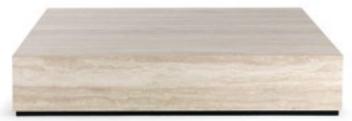

FLAIR Central table Structure in wood covered in porcelain gress, travertino finished. L 180 D 120 H 30

KAY Central table Structure in multi-layer poplar covered in leather L.06.01. Bronzed steel leg caps. L 138 D 138 H 42