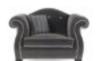

### PRETTY Chair

Structure in beech wood and foam. Upholstery in fabric 17.28 and fabric 17.27. Legs in black lacquered finishing.

L 55 D 65 H 108

VIPER Modular chandelier

Structure in brass. Brushed bronze finishing. Shade in glass. Available in horizontal, vertical and oblique version.