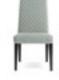

### PRETTY Chair

Structure in beech wood and foam. Upholstery in fabric 17.28 and fabric 17.27. Legs in black lacquered finishing.

L 55 D 65 H 108

VIPER Modular chandelier

Structure in brass. Brushed bronze finishing. Shade in glass. Available in horizontal, vertical and oblique version.