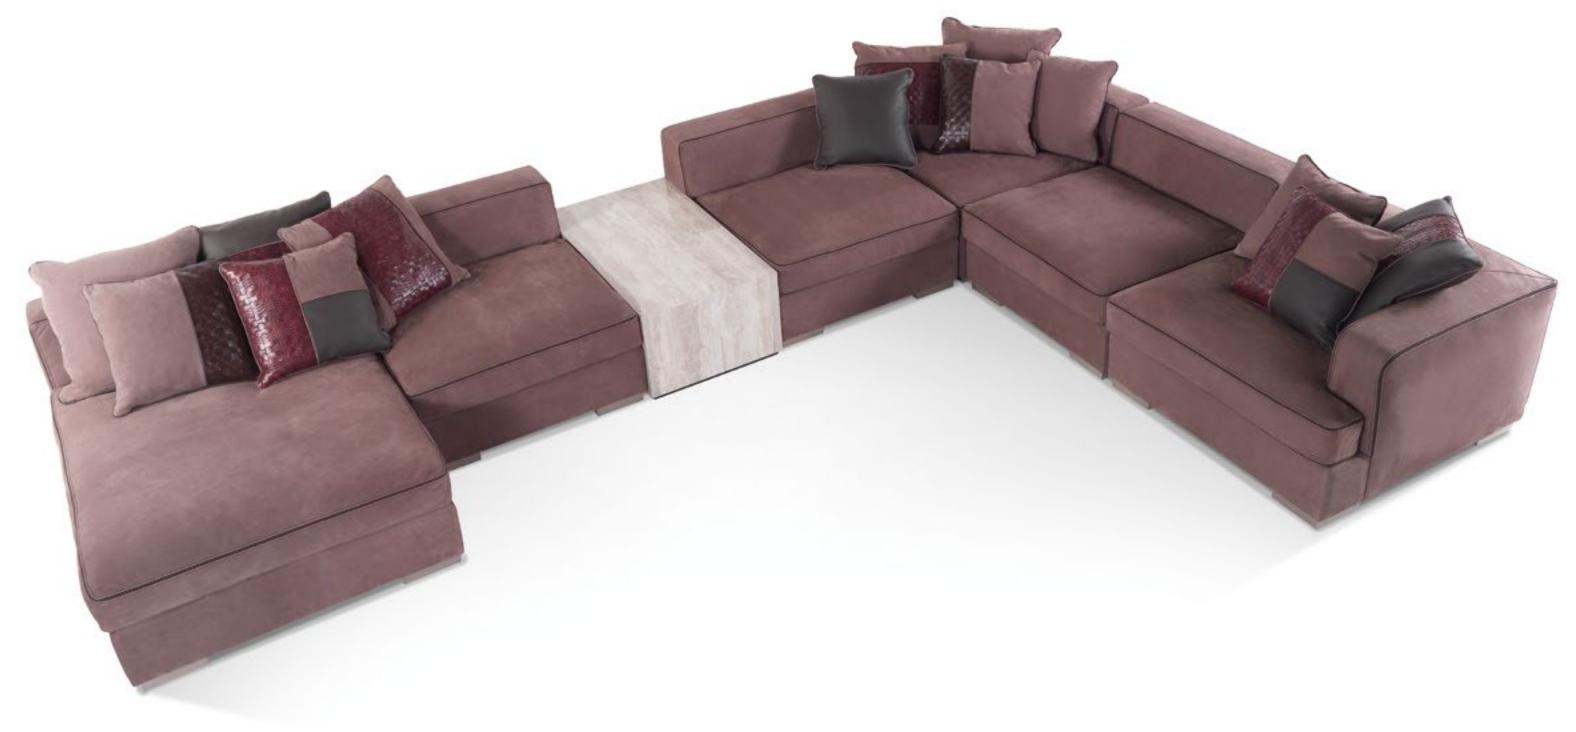

COREEN BLACK
KIRAH PIE DE POULE GREY
SINDIA GREY, SILVER AND WHITE
TESSA WHITE
Decorative cushions

BARNEY\_1 3-seater sofa

BARNEY\_1 Armchair

LISA Mirror

ROBERT Fireplace

KALLIOPE Chandelier

BARNEY 2-seater sofa 3-seater sofa 4-seater sofa

Structure in beech wood and foam. Upholstery in fabric 16.01. Legs in black lacquered finishing.

L 180 D 90 H 81 L 270 D 90 H 81 L 300 D 90 H 81

BARNEY\_1 Armchair

Structure in beech wood and foam. Upholstery in leather L.08.01. Legs in black lacquered finishing. L 112 D 90 H 81

## BARNEY\_1 3-seater sofa

Structure in beech wood and foam. Upholstery in leather L.08.01. Legs in black lacquered finishing. L 270 D 90 H 81

ALAMEDA BEIGE CHEVRON LARGE BEIGE CHEVRON SMALL BEIGE GOTHIC BEIGE GREEK KEY BEIGE