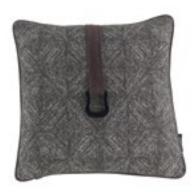

WAHI

Cushion in fabric. Leather band and buckle. Piping in leather. L 45 D 45 – L 50 D 50 – L 60 D 60

KIRAH Cushions in Orylag©, back in Velvet. L 40 D 40 – L 60 D 60

CHEVRON — Grey

CHEVRON — Beige

PIE DE POULE — Grey